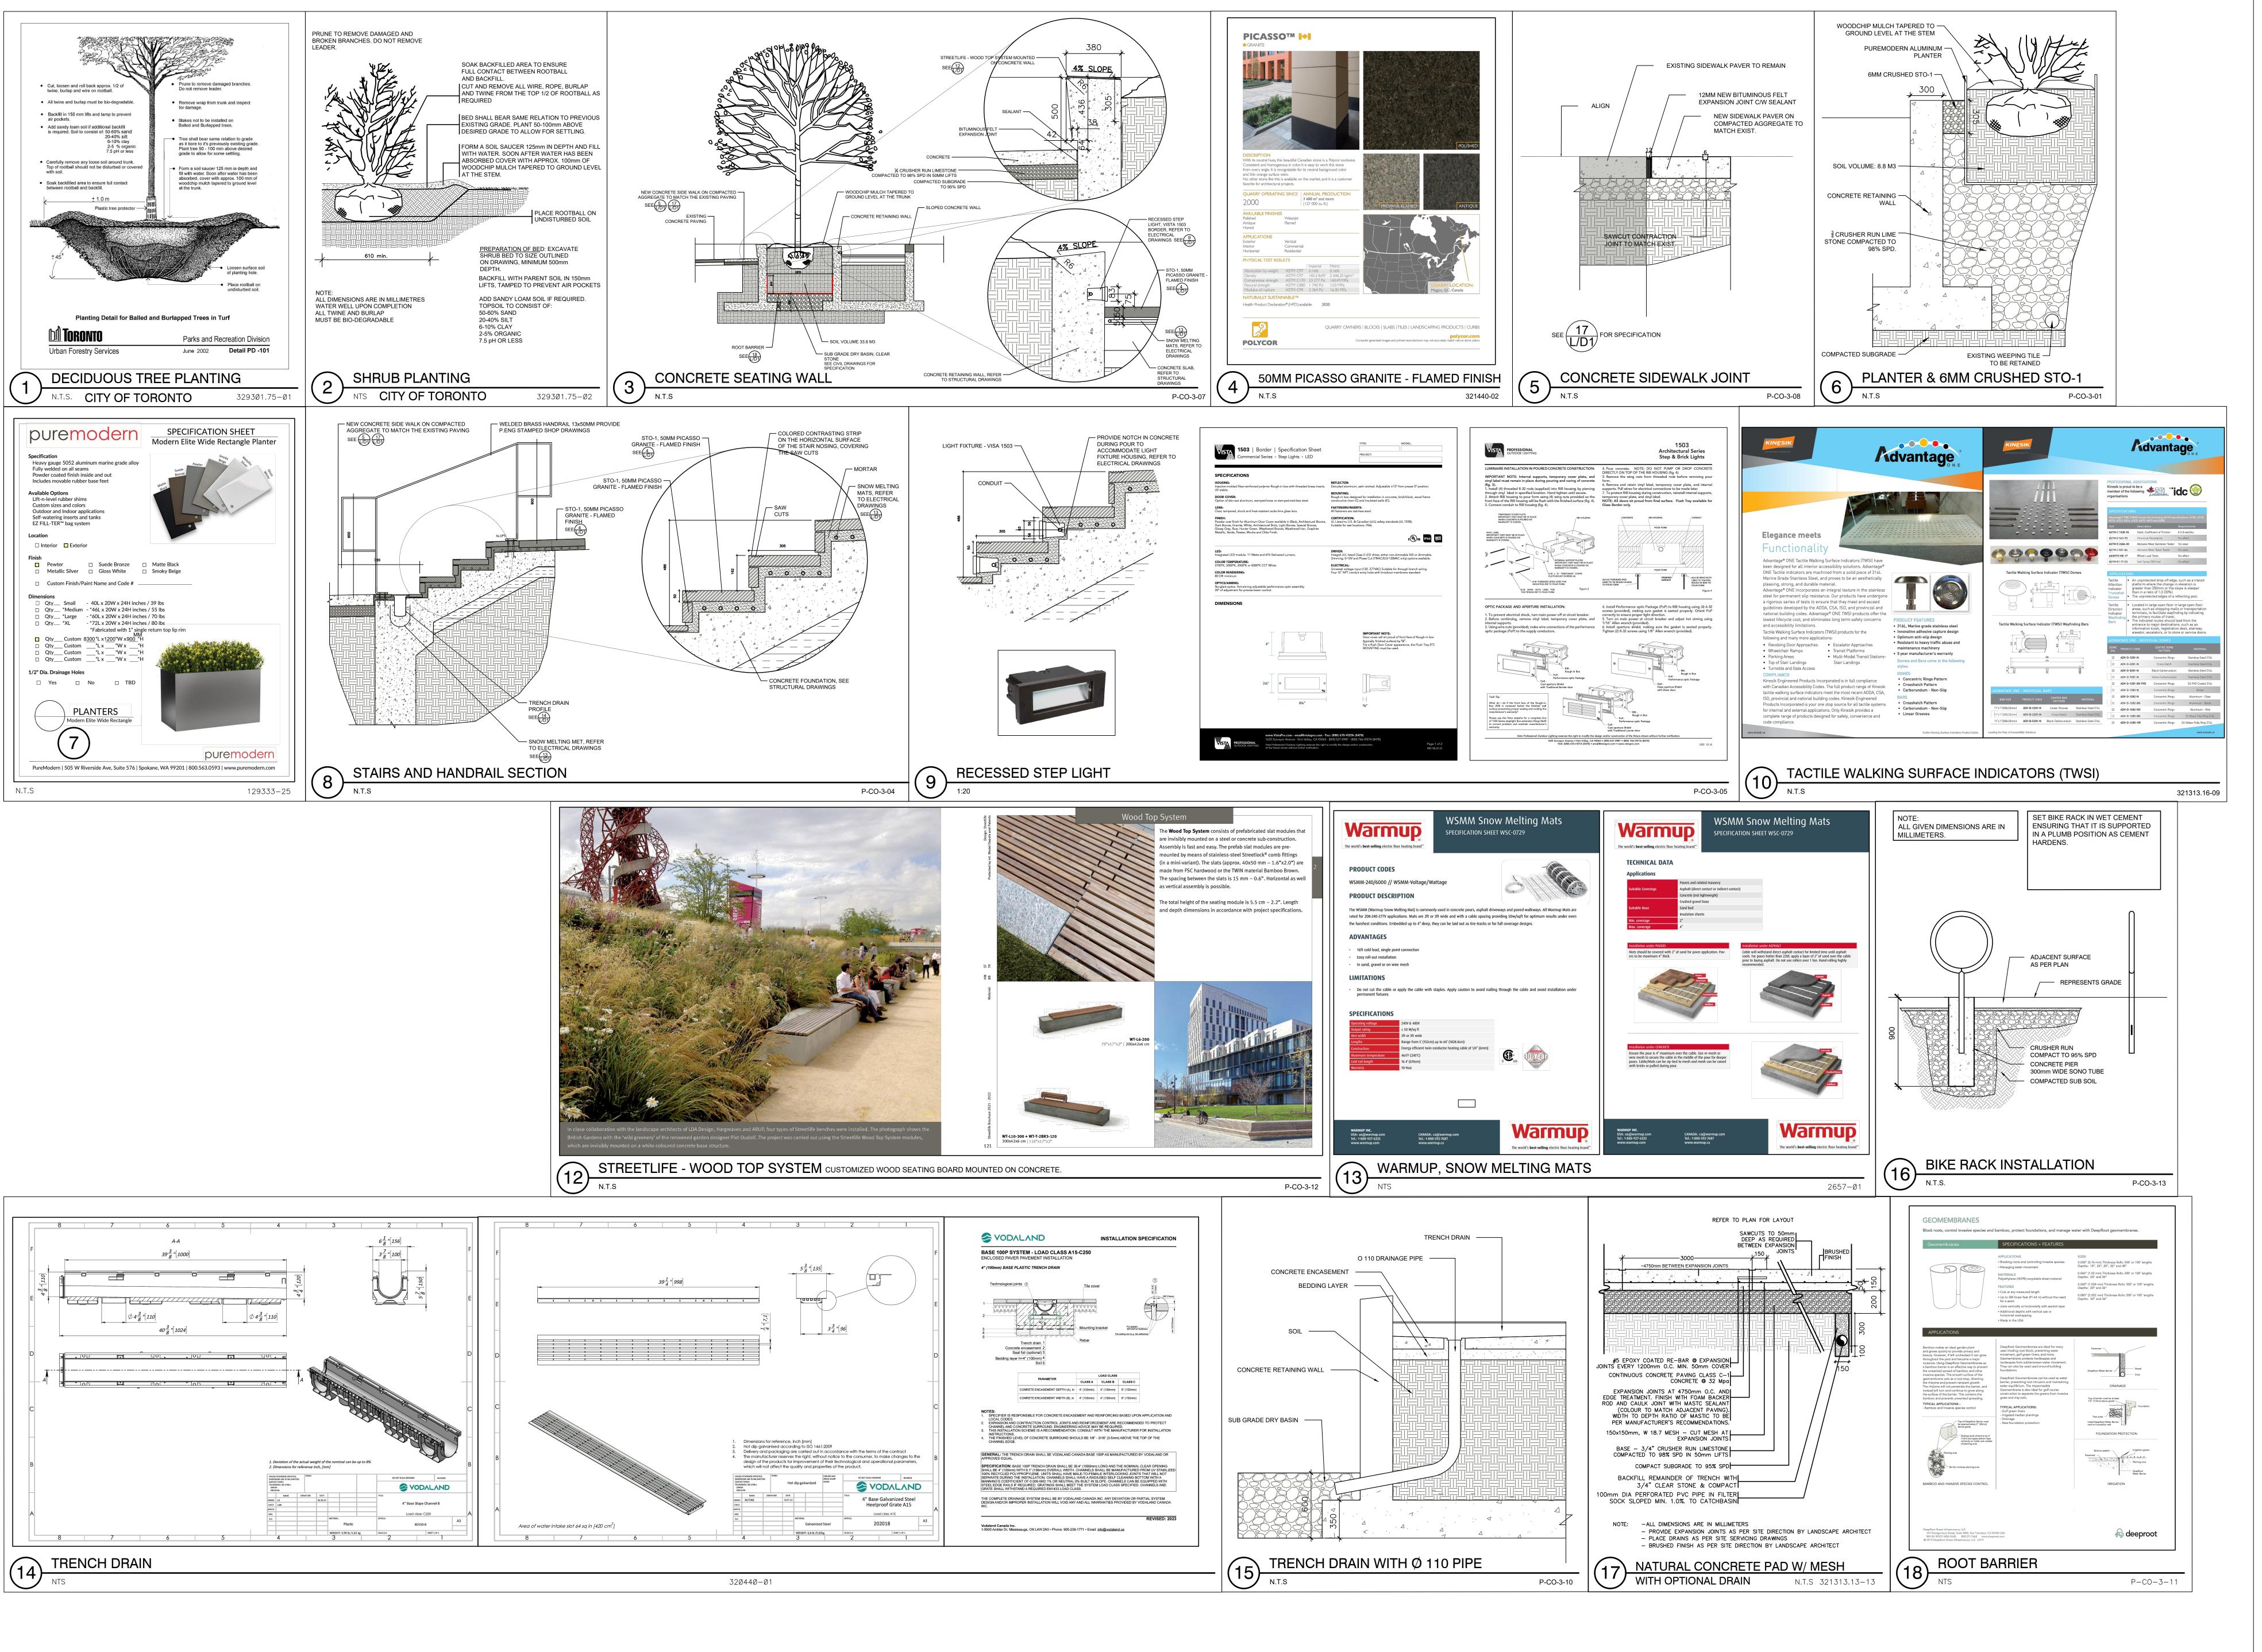

CAPE ARCHITECT IS CONTRACTED TO PROVIDE CONSTRUCTION ADMINISTRATION AND CERTIFICATION SERVICES BY THE OWNER. ALL APPARENT DISCREPANCIES ARE TO BE REPORTED IN WRITING TO THE LANDSCAPE ARCHITECT BEFORE CONSTRUCTION COMMENCES.

KEY PLAN (NTS)



UNIVERSITY OF TORONTO

**HEALTH & WELLNESS CENTRE AT KOFFLER RENOVATION** 

214 College Street

LANDSCAPE PLAN

| DRAWN BY: FL                          | SCALE: 1:25                   |
|---------------------------------------|-------------------------------|
| REVIEWED BY: KF                       | DATE CREATED: 31-OCTOBER-2023 |
| UNIVERSITY PROJECT NUMBER P143-19-100 | NORTH POINT                   |
| DRAWING NUMBER                        | REV. NUMBER                   |
| L-L1                                  | 1                             |



# **LOCATION MAP**



**GENERAL NOTES** 

THE LOCATION OF PROPERTY LINES, ELEVATIONS AND FACILITIES ON THIS PLAN WERE DRAWN ON THE BASIS OF A DIGITAL SITE PLAN OR SURVEY DATA PROVIDED BY OTHER

IT IS THE RESPONSIBILITY OF THE CLIENT AND HIS CONTRACTORS TO CONFIRM THE ACCURACY OF THE SETBACKS, LOCATIONS AND GRADES ETC. ANY VARIATIONS BETWEEN EXISTING CONDITIONS AND THIS PLAN SHOULD BE ADJUSTED ON SITE AND REPORTED TO THE CONSULTING LANDSCAPE ARCHITECT TO DETERMINE THE IMPACT OF THE VARIATIONS ON THE SUITABILITY OF THE PROPOSED DEVELOPMENT.

CONSTRUCTION MUST CONFORM TO ALL CODES AND REQUIREMENTS OF AUTHORITIES HAVING JURISDICTION.

## **REVISIONS**

NOTES NO. DATE 01 | 2024-02-16 | BUILDING PERMIT 02 | 2024-11-01 | PROGRESS ISSUANCE

05 | 2025-03-25 | ADDENDUM # 4

06 2025-04-30 ISSUED FO