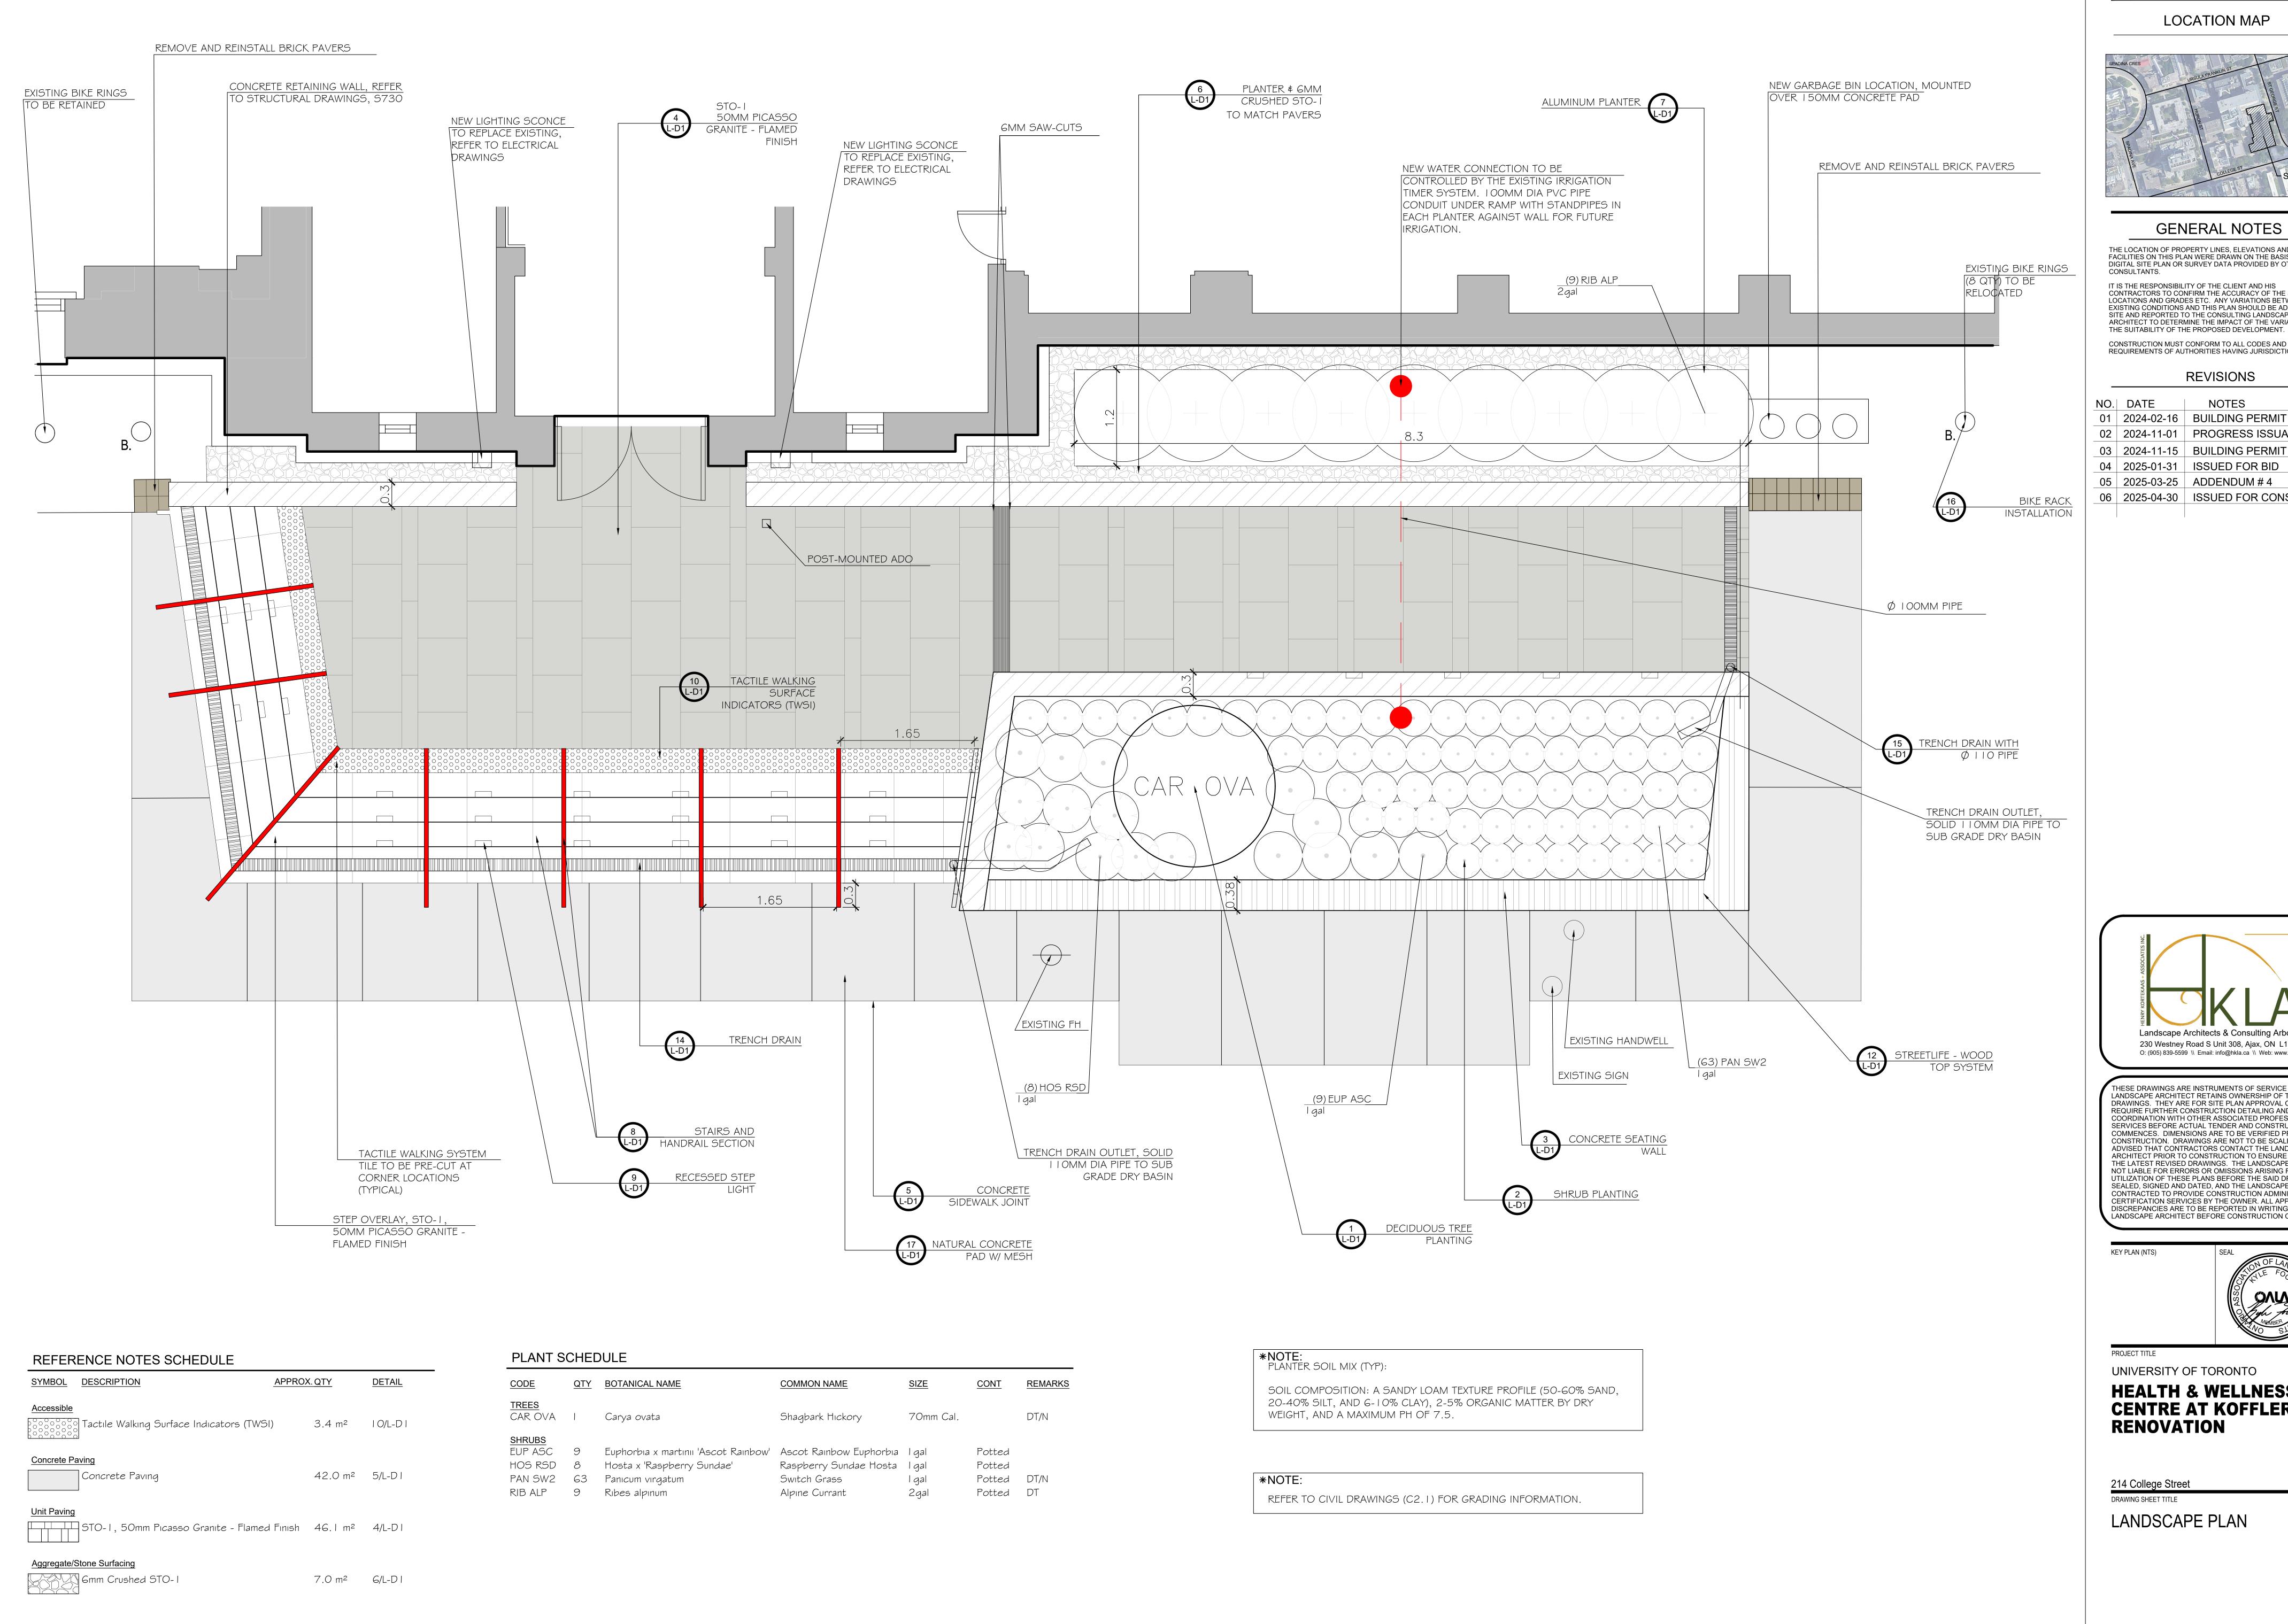

KEY PLAN (NTS)

UNIVERSITY OF TORONTO

**HEALTH & WELLNESS CENTRE AT KOFFLER RENOVATION** 

214 College Street

LANDSCAPE PLAN

| DRAWN BY: FL                          | SCALE: 1:25                   |
|---------------------------------------|-------------------------------|
| REVIEWED BY: KF                       | DATE CREATED: 31-OCTOBER-2023 |
| UNIVERSITY PROJECT NUMBER P143-19-100 | NORTH POINT                   |
| DRAWING NUMBER                        | REV. NUMBER                   |
| L-L1                                  | 1                             |