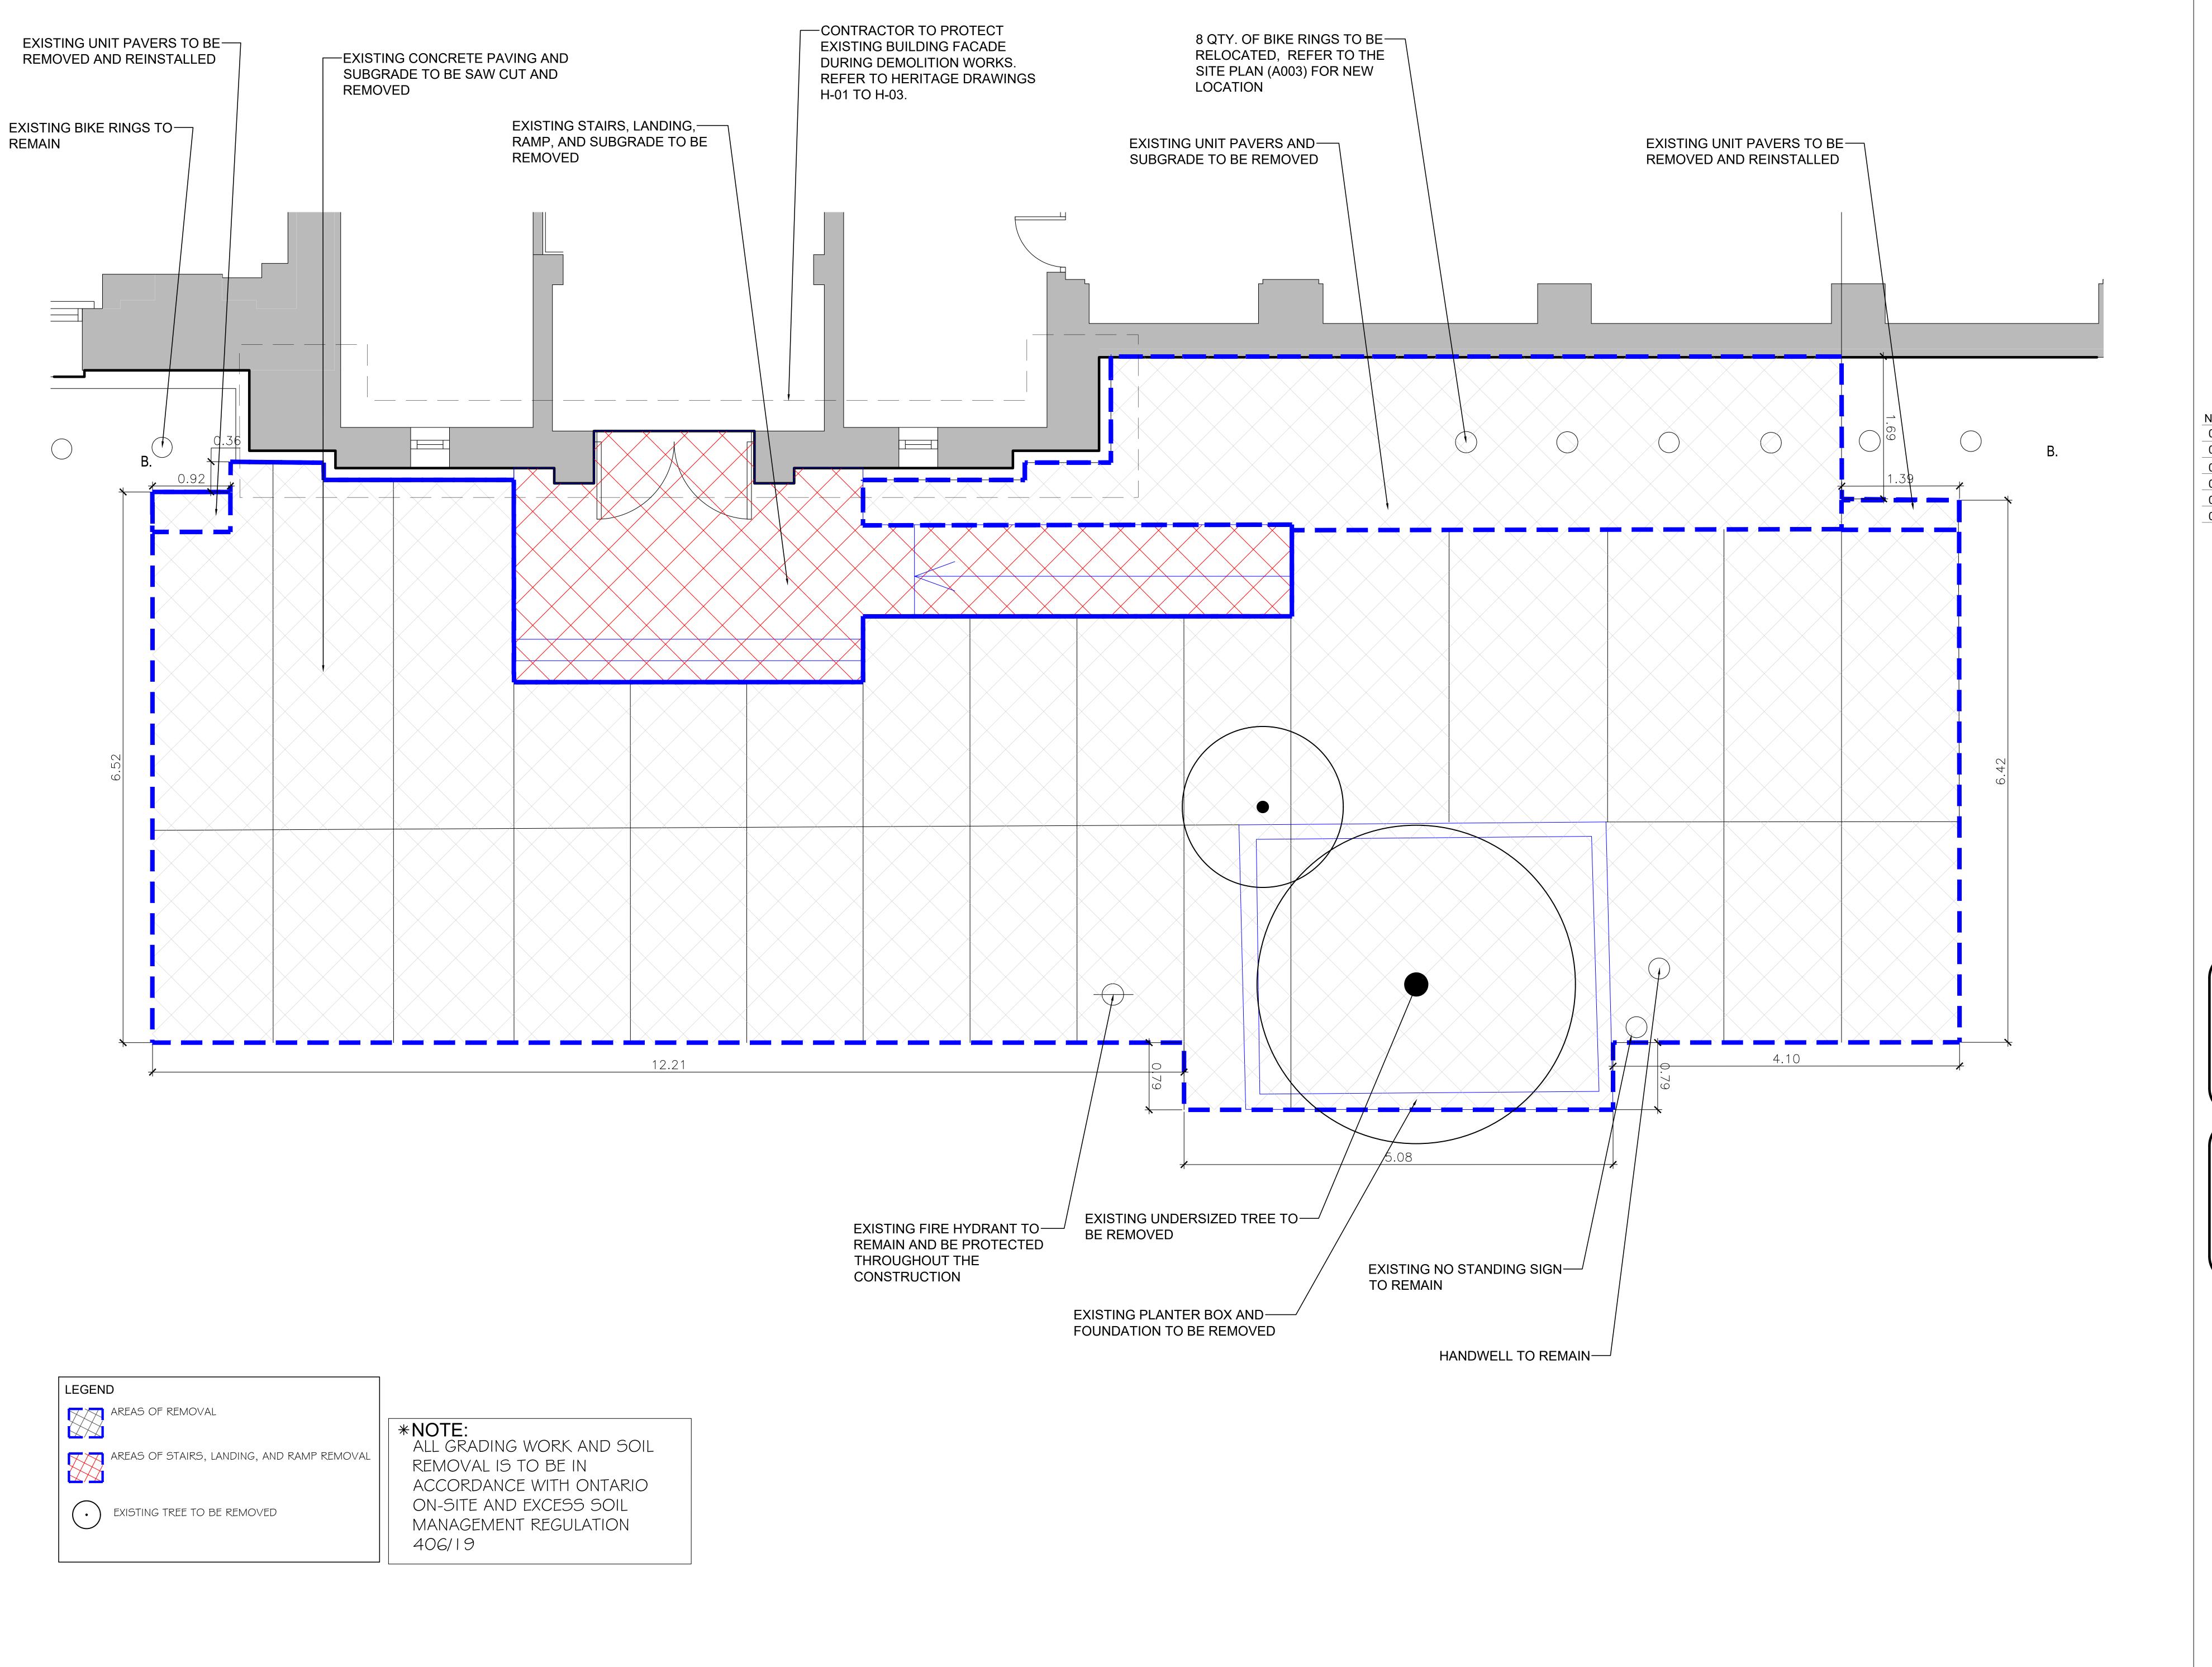

KEY PLAN (NTS)

UNIVERSITY OF TORONTO

HEALTH & WELLNESS CENTRE AT KOFFLER RENOVATION

214 College Street

REMOVALS PLAN

| DRAWN BY:                 | FL | SCALE:            | 1:25      |
|---------------------------|----|-------------------|-----------|
| REVIEWED BY:              | KF | DATE CREATED:31-C | CTOBER-20 |
| UNIVERSITY PROJECT NUMBER |    | NORTH POINT       |           |
| P143-19-100               |    |                   |           |