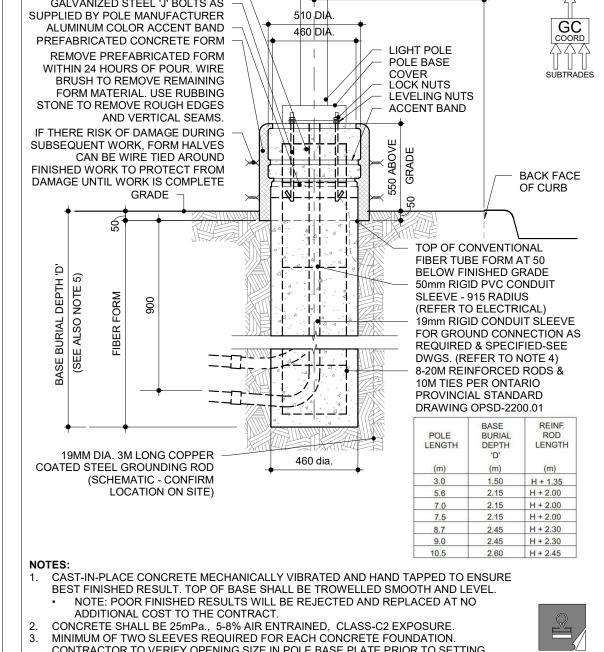

# YORK REGION PRS #32 RFTC-604-22-10

53 JACOB KEFFER PARKWAY, CITY OF VAUGHAN

| ARCHITECT                                                                                                                        |
|----------------------------------------------------------------------------------------------------------------------------------|
| THOMAS BROWN ARCHITECTS INC  197 SPADINA STREET, SUITE 500  TORONTO, ON M5T 2C8  TEL: (416) 364-5710 ext 101  WWW.TBROWNARCH.COM |
| ARCHITECTURAL DRAWING LIST                                                                                                       |