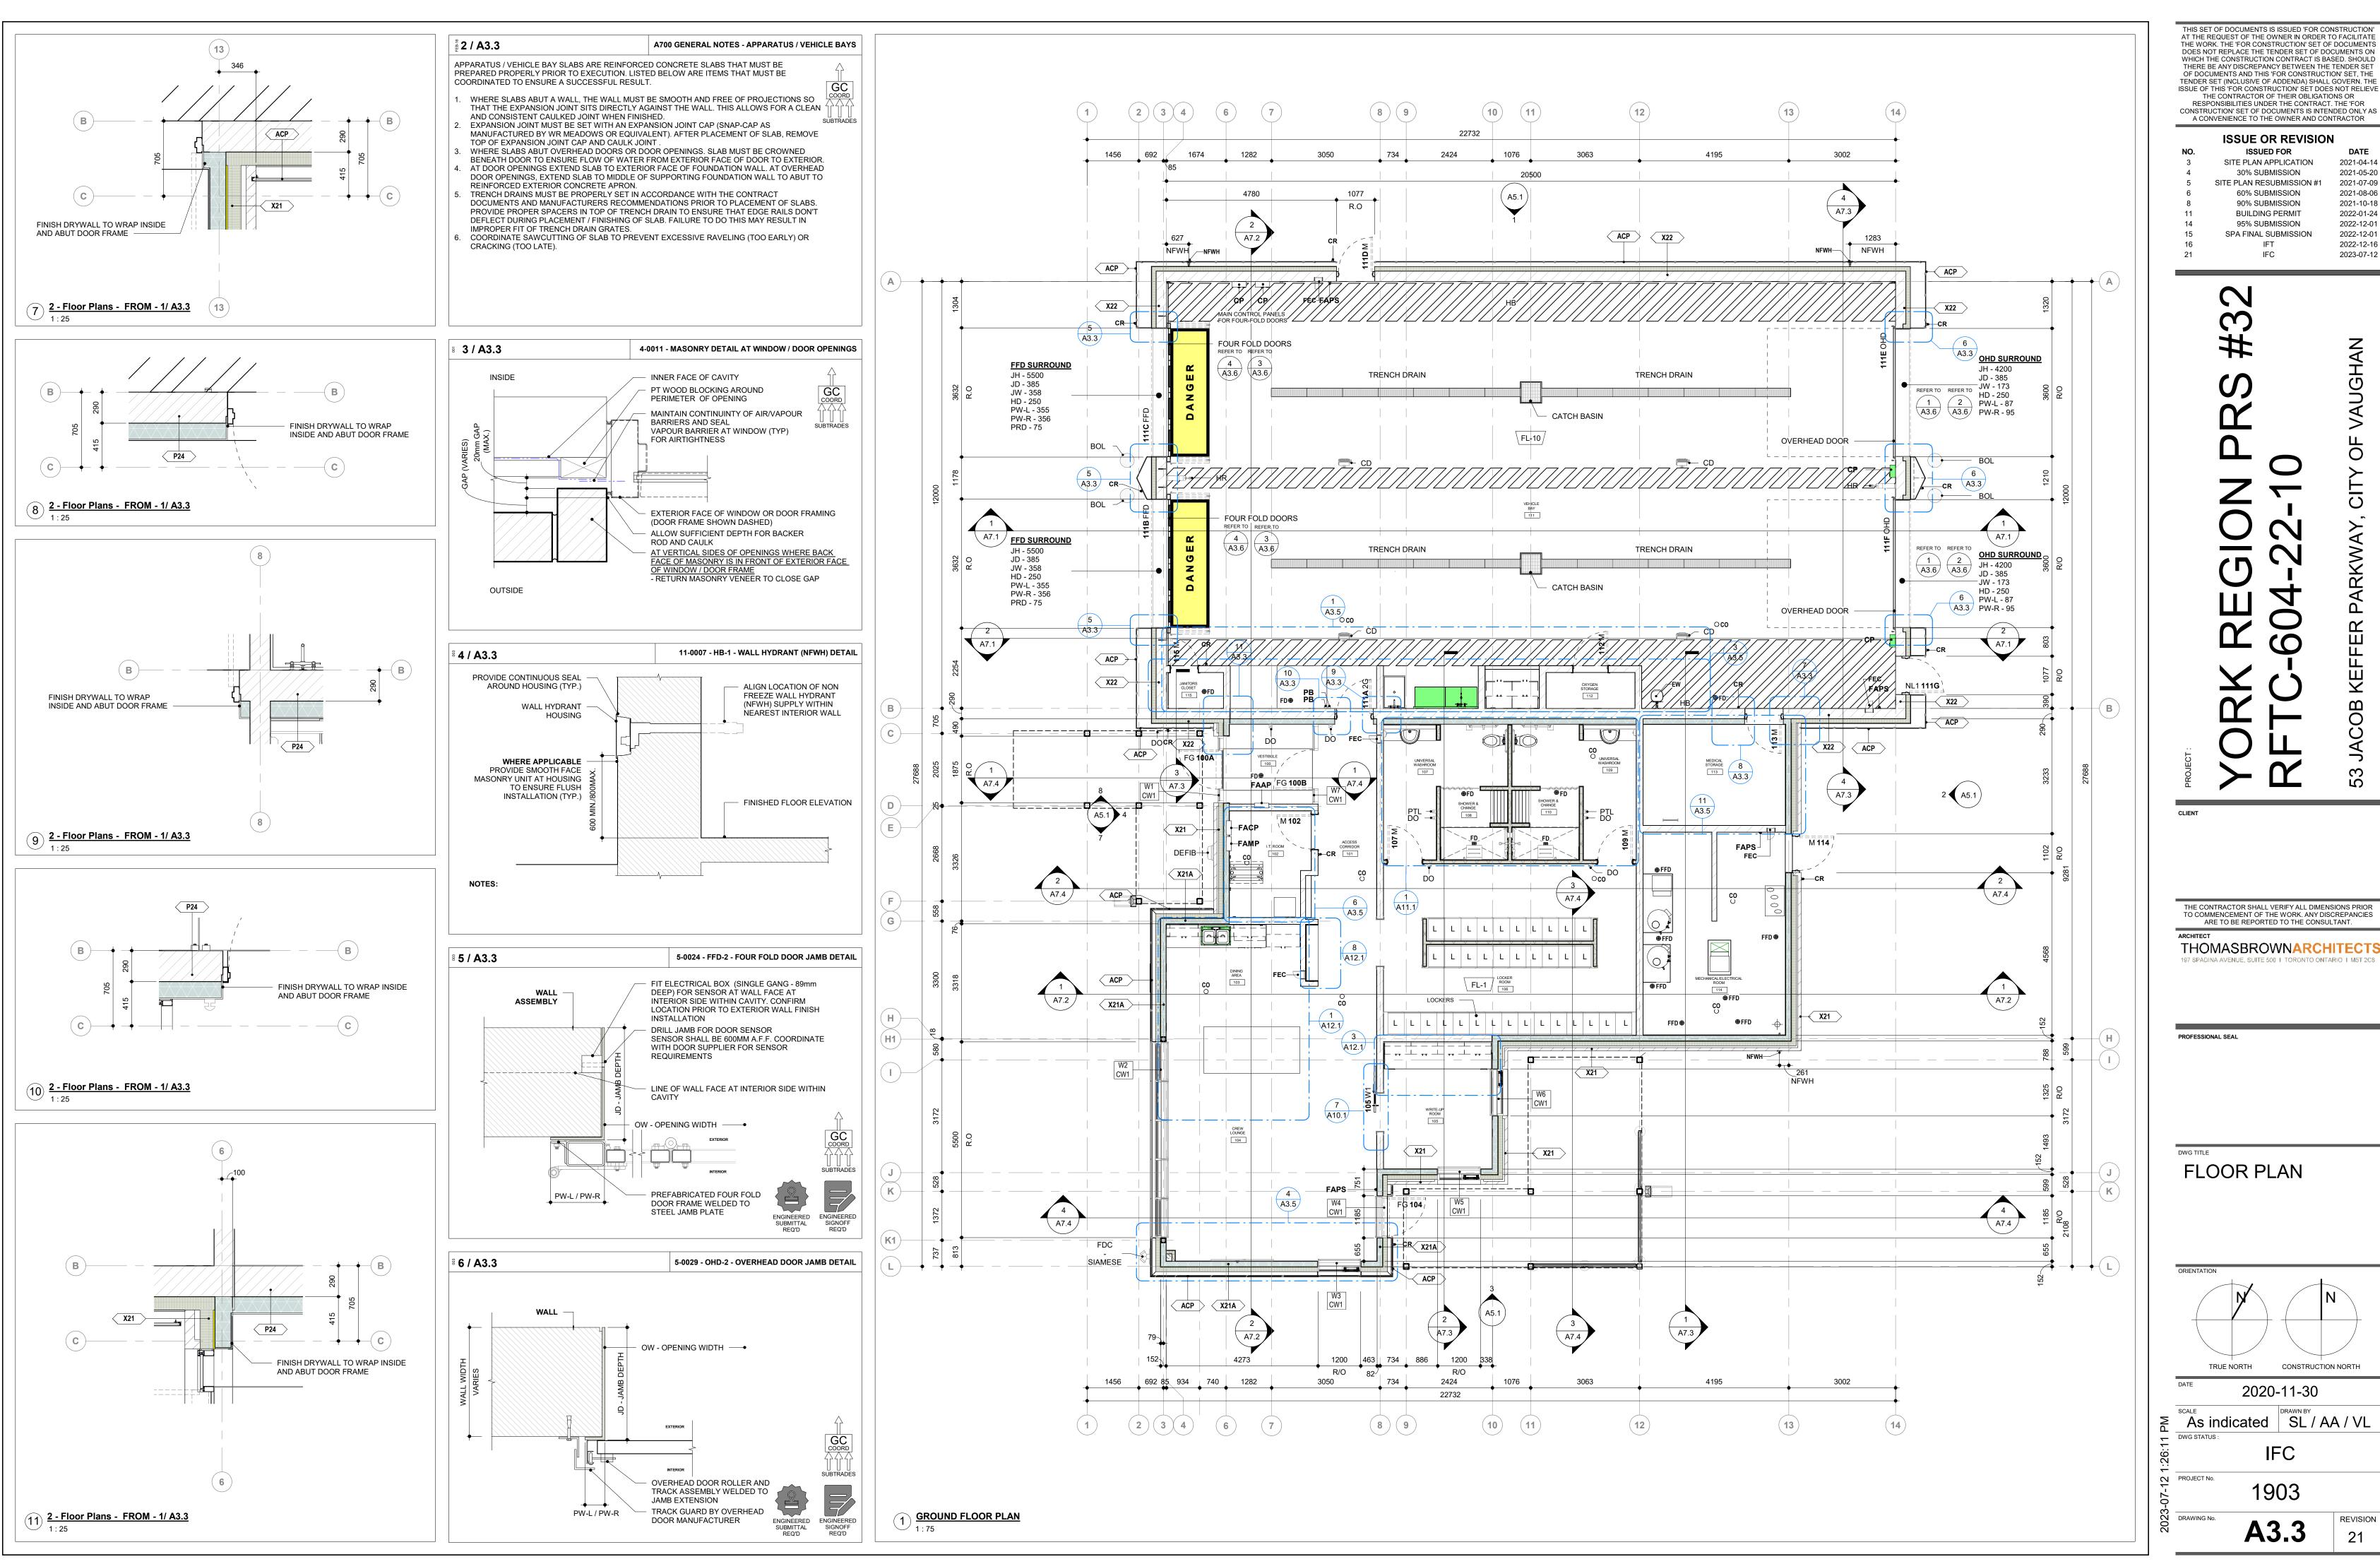

A3.1 FOUNDATION PLAN

A3.2 LAYOUT - FOUNDATION & GROUND FLOOR A3.3 FLOOR PLAN A3.4 FLOOR PLAN - INTERIOR PARTITION LAYOUT

A3.5 VEHICLE BAY, I.T ROOM & CREW AREA **ELEVATIONS & DETAILS** 

A3.6 VEHICLE BAY ELEVATIONS & DETAILS A4.1 ROOF PLAN