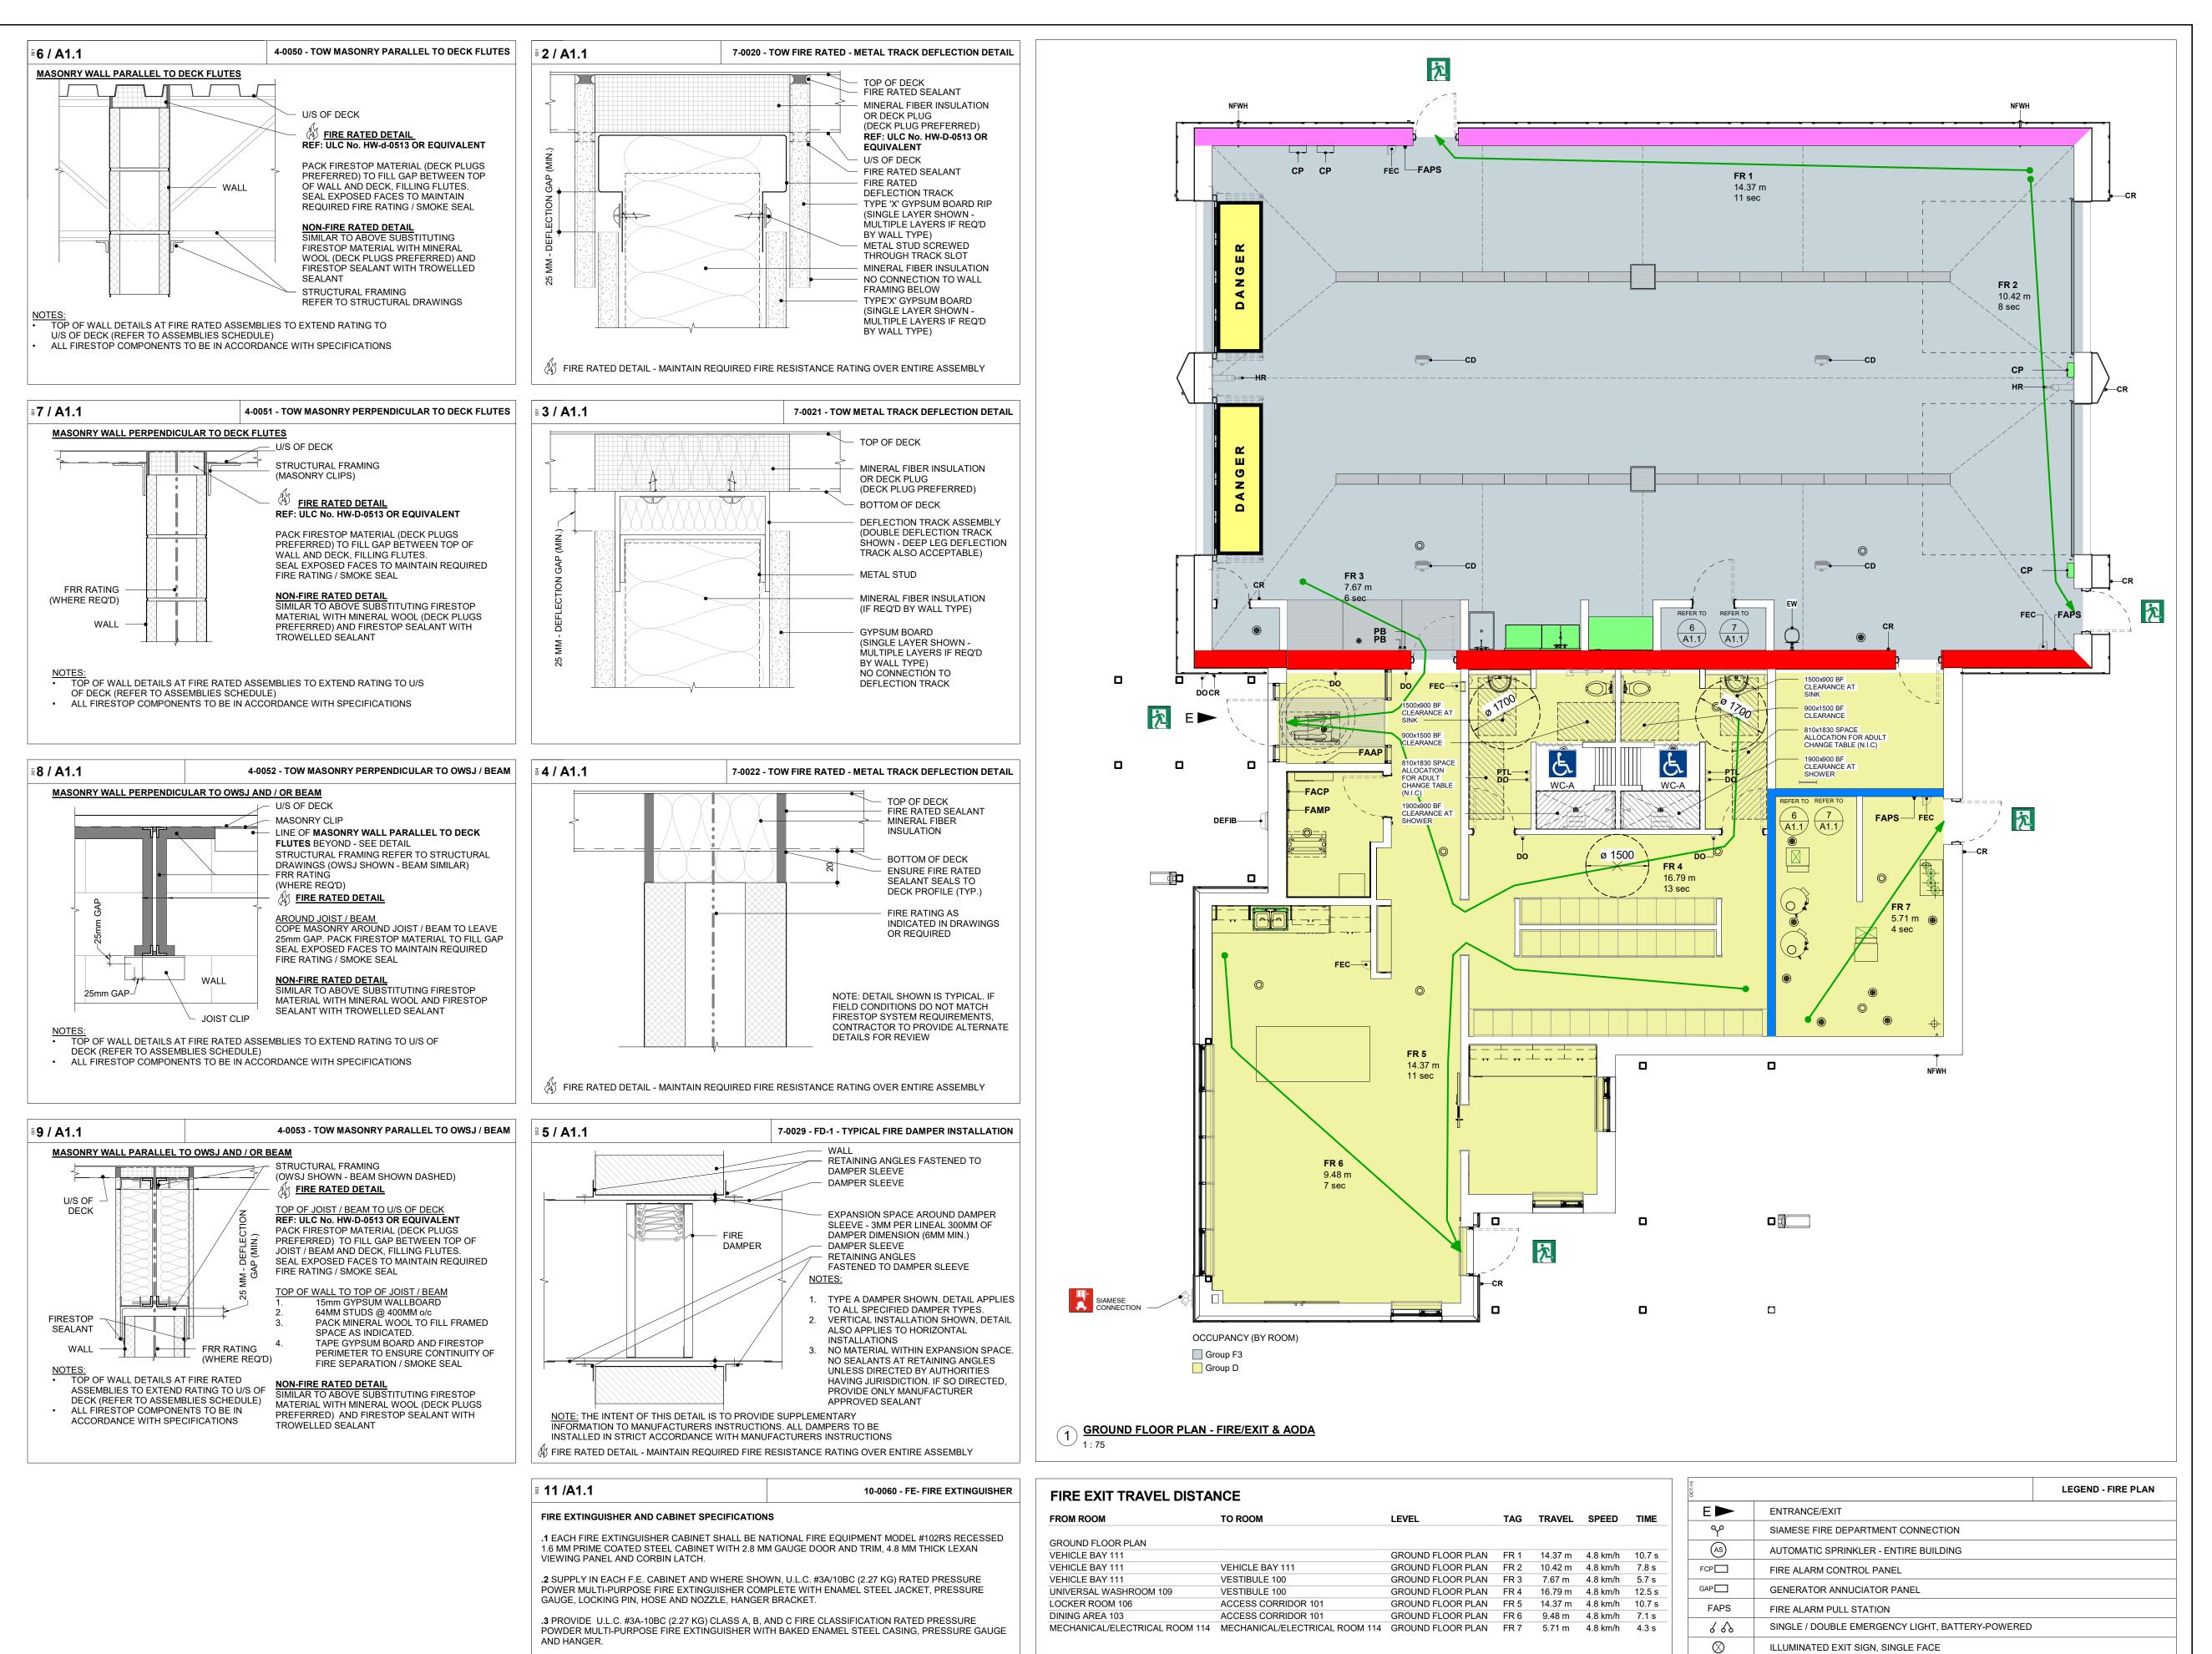

# YORK REGION PRS #32 RFTC-604-22-10

53 JACOB KEFFER PARKWAY, CITY OF VAUGHAN

| ARCHITECT                                                                                                                        |
|----------------------------------------------------------------------------------------------------------------------------------|
| THOMAS BROWN ARCHITECTS INC  197 SPADINA STREET, SUITE 500  TORONTO, ON M5T 2C8  TEL: (416) 364-5710 ext 101  WWW.TBROWNARCH.COM |
| ARCHITECTURAL DRAWING LIST                                                                                                       |

SHEET TITLE A0.0 DRAWING INDEX & OBC MATRIX

A0.1 GUIDE TO USE OF DRAWING, TYPICAL DETAIL LIST, ABBREVIATIONS A0.2 EXTERIOR & INTERIOR ASSEMBLIES

A0.3 FIXTURE MOUNTING HEIGHTS

A1.1 FIRE, LIFE SAFETY, & AODA REQUIREMENTS A1.2 OBC LIMITING DISTANCE REVIEW