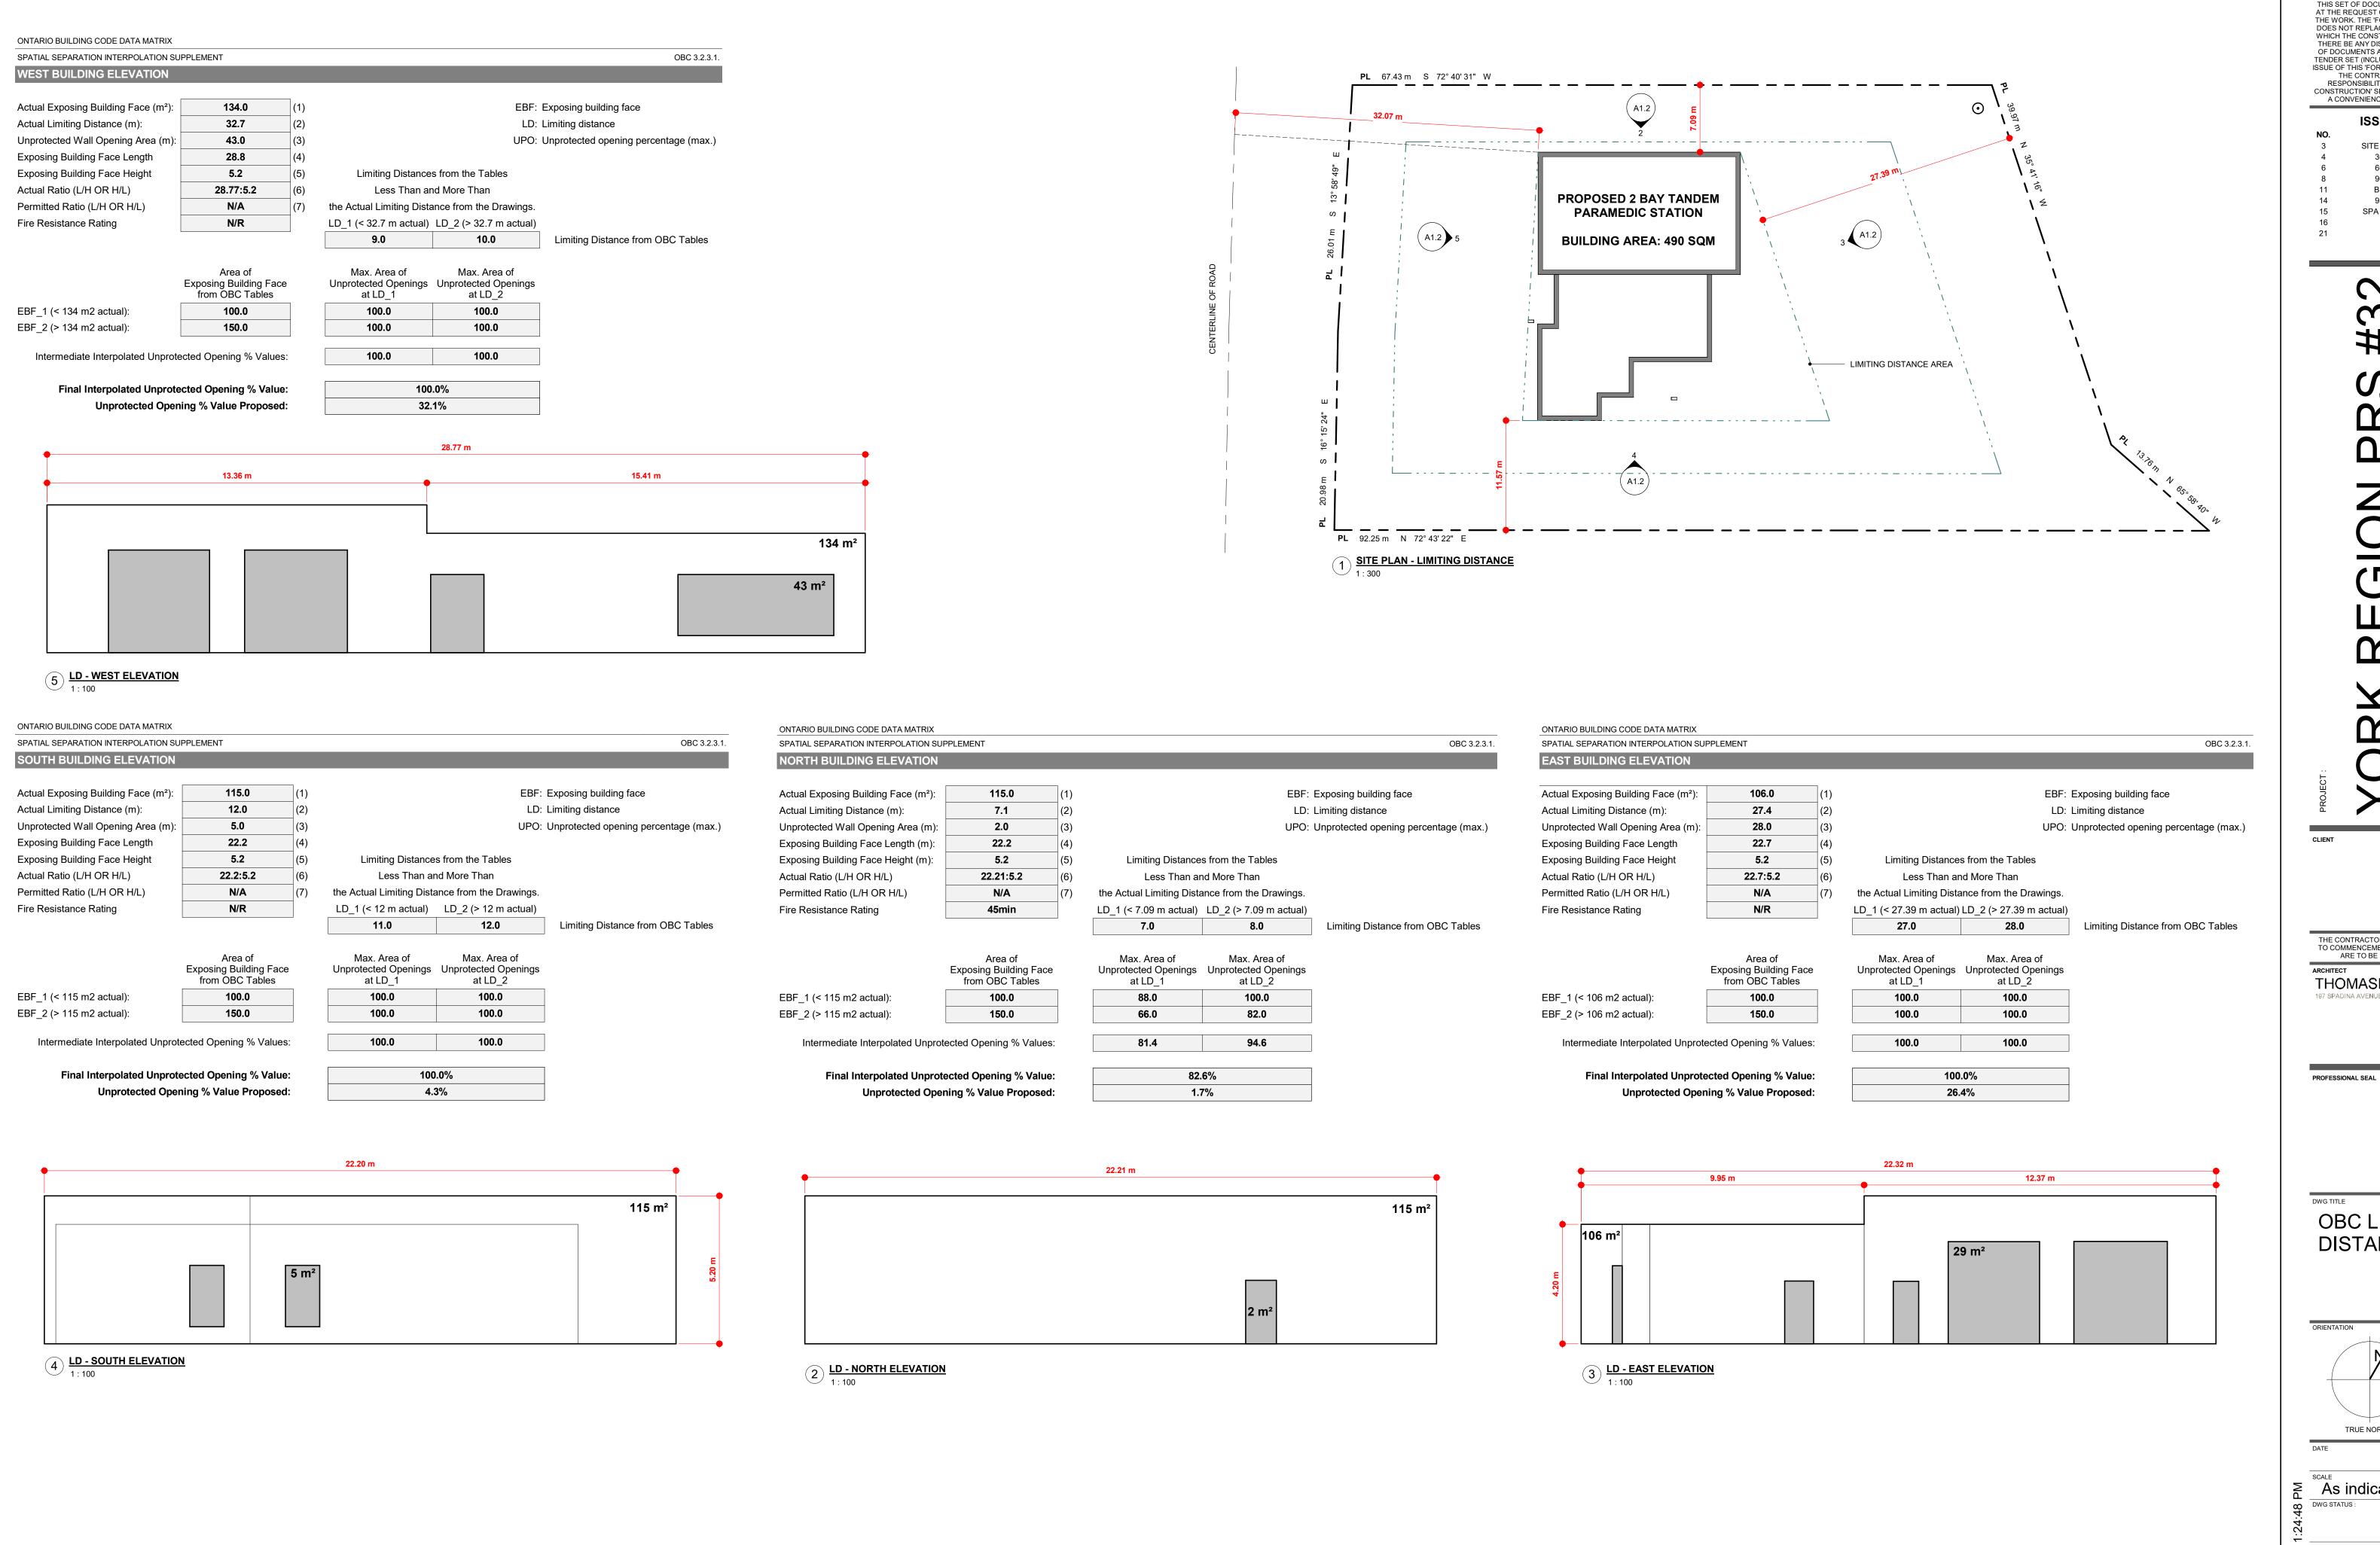

CV-2 SERVICING PLAN CV-3 GRADING PLAN

WWW.MGM.ON.CA

3.02 MAJOR OCCUPANCY CLASSIFICATION OCCUPANCY 3.1.2.1.(1) Low Hazard Industria 3.03 SUPERIMPOSED MAJOR OCCUPANCIES 3.2.2.7. 3.04 BUILDING AREA (m²) DESCRIPTION **EXISTING** TOTAL [A] 1.4.1.2. **Building Footprint TOTAL** 3.05 GROSS AREA (m²) DESCRIPTION **EXISTING** TOTAL [A] 1.4.1.2. 1st Storey TOTAL 490.0 3.06 MEZZANINE AREA (m²) DESCRIPTION **EXISTING** TOTAL 3.2.1.1. **TOTAL** 3.07 BUILDING HEIGHT STOREYS ABOVE GRADE [A] 1.4.1.2. & 3.2.1.1. STOREYS BELOW GRADE 3.08 HIGH BUILDING STREET(S) 3.2.2.10. & 3.2.5 3.10 BUILDING CLASSIFICATION Group D, up to 2 Storeys, Sprinklered 3.2.2.20-83. Group F, Division 3, up to 2 Storeys, Sprinklered 3.11 SPRINKLER SYSTEM PROVIDED: 3.2.1.5. & 3.2.2.17. Sprinkler System is part of Contract scope **3.12** STANDPIPE SYSTEM Not Required 3.2.9. 3.13 FIRE ALARM SYSTEM Fire Alarm System provided as part of Contract 3.14 WATER SERVICE/ SUPPLY IS ADEQUATE 3.15 CONSTRUCTION TYPE RESTRICTIONS 3.2.2.20.-83. **HEAVY TIMBER CONSTRUCTION** 3.2.1.4. 3.16 IMPORTANCE CATEGORY T4.1.2.1.B. 3.17 SEISMIC HAZARD INDEX (IE Fa Sa (0.2)) = Seismic Design Required for Table 4.1.8.18. Items 6 to 21 4.1.8.18.(1) 3.18 REASONING FOR REQUIREMENT Importance Category 4.1.8.18.(2) 3.19 OCCUPANT LOAD FLOOR LEVEL/AREA OCCUPANCY TYPE OCCUPANT LOAD (PERSONS) 3.1.17. First Floor 3.20 HAZARDOUS SUBSTANCES 3.3.1.2. & 3.3.1.19 3.21 REQUIRED FIRE SEPARATIONS 1.5 Hr Storage Garage Separation Between Group D & F3 3.3.5.6 Mechanical / Electrical Room (Service Room) 3.6.2.1 NONCOMBUSTIBLE IN LIEU 3.2.2.20.-83, HORIZONTAL ASSEMBLY OR ASSEMBLY SB-2 OF RATING? MF77ANINF NONCOMBUSTIBLE IN LIEU OF RATING? LISTED DESIGN NO. ULC SUPPORT ASSEMBLY OR ASSEMBLY SB-2 YES **FLOORS** MEZZANINE N/A ROOF EBF AREA 3.23 SPATIAL SEPARATION WALL L/H OR H/L REQUIRED FRR CONSTRUCTION TYPE **CLADDING TYPE** 3.2.3. Combination Combination 27.00 Combination 11.00 Combination Proposed % of L.D. (m) Permitted Max. % Listed Design or Description ACTÙAL of Openings Openings 82.59% 1.74% 290 Masonry Block Wall 100.00% 32.09% 27.39 100.00% 26.42% 12.00 100.00% 4.35% 3.24 BARRIER-FREE DESIGN 3.8. 3.25 BARRIER-FREE ENTRANCES No. OF ENTRANCES PEDESTRIAN ENTRANCES 3.8.1.2 No. OF ENTRANCES REQ'D TO BE BARRIER FREE 3.8.1.2 3.26 BUILDING EXISTS 3.4.2.1 DESCRIPTION REQUIRED PROVIDED **Ground Floor** 3.27 LOCATION OF EXITS OCCUPANCY REQUIRED PROVIDED 3.4.2.5 14.37m **Business & Personal Services** 40m Max 16.79m Low Hazard Industrial 45m Max 3.28 PLUMBING FIXTURE REQUIREMENTS RATIO: MALE:FEMALE = 50:50 EXCEPT AS NOTED OTHERWISE OCCUPANT FLOOR LEVEL/AREA OBC SENTENCE FIXTURES REQUIRED FIXTURES PROVIDED First Floor Male