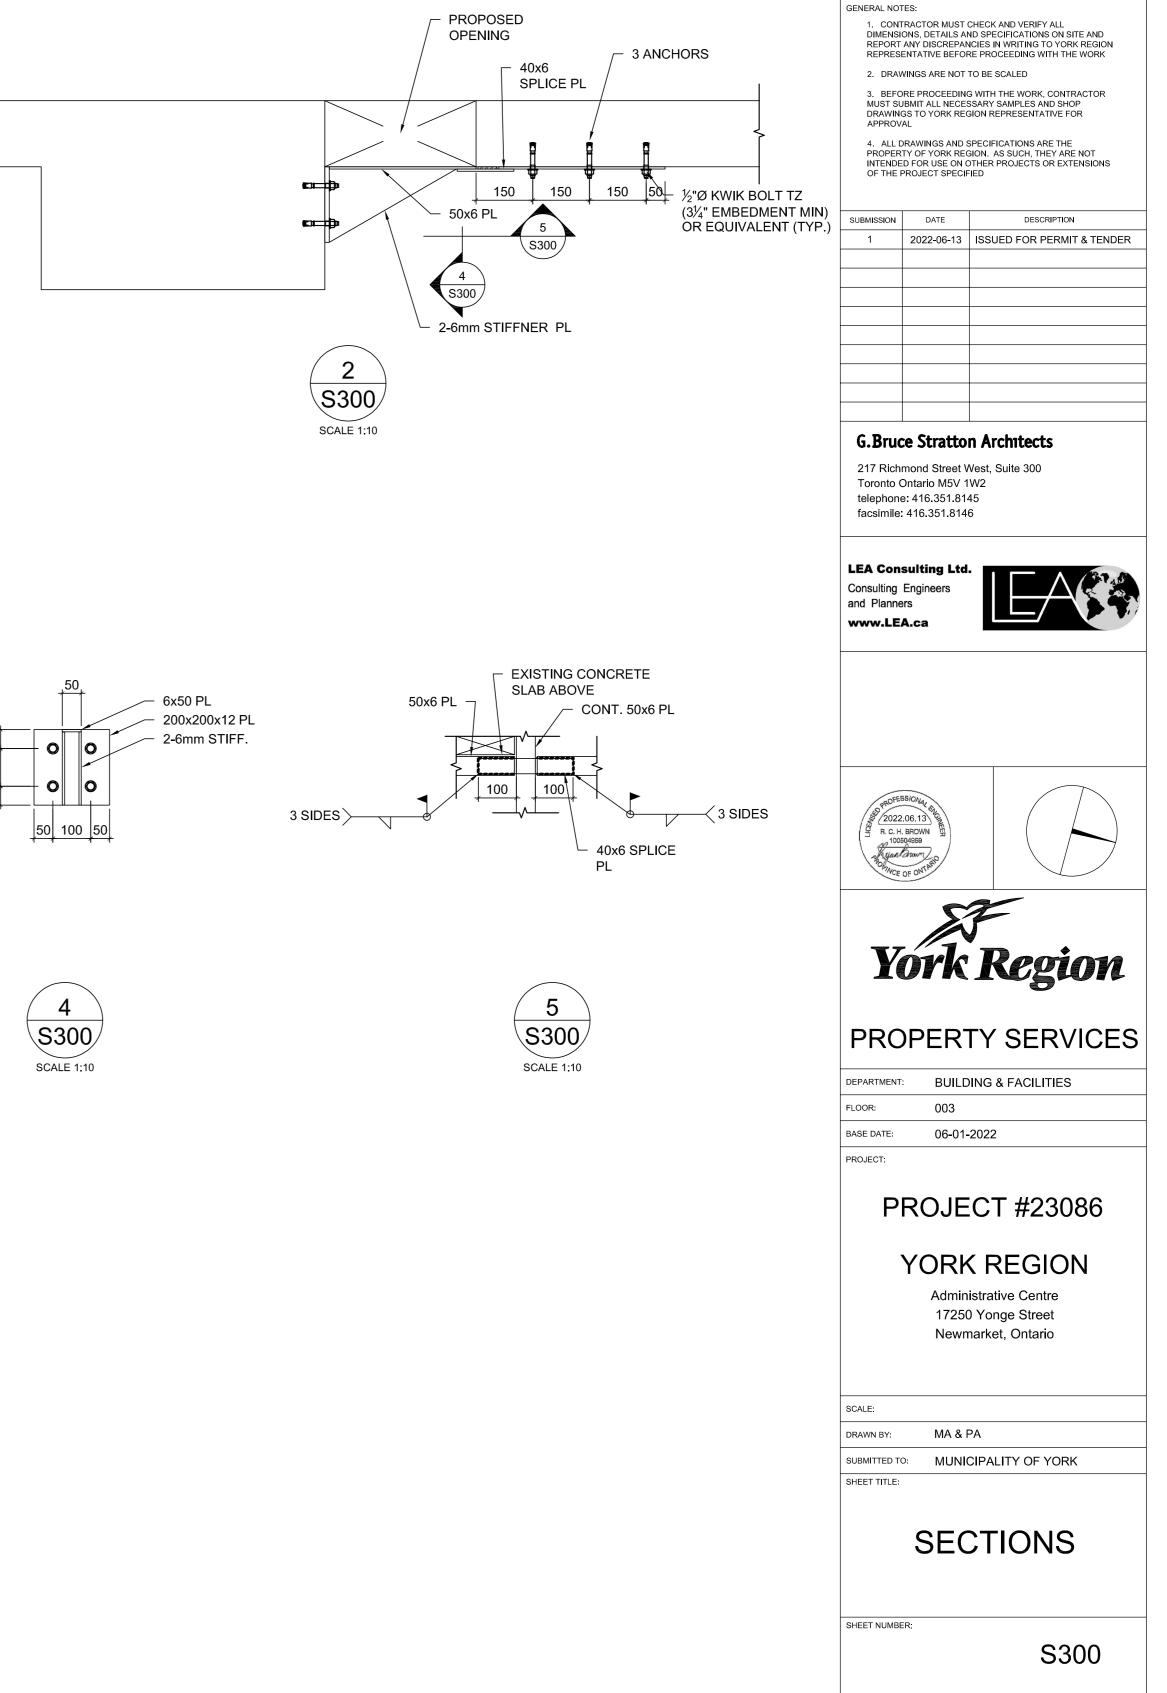

| DIMENSION<br>REPORT AI    | ACTOR MUST (<br>IS, DETAILS AI<br>NY DISCREPAN | CHECK AND VERIFY ALL<br>ND SPECIFICATIONS ON SITE AND<br>NCIES IN WRITING TO YORK REGION<br>RE PROCEEDING WITH THE WORK |
|---------------------------|------------------------------------------------|-------------------------------------------------------------------------------------------------------------------------|
| 3. BEFORI                 | E PROCEEDING                                   | TO BE SCALED<br>G WITH THE WORK, CONTRACTOR<br>SSARY SAMPLES AND SHOP                                                   |
| DRAWINGS<br>APPROVAL      | TO YORK REC                                    | GION REPRESENTATIVE FOR                                                                                                 |
| PROPERTY<br>INTENDED      | OF YORK REC                                    | SPECIFICATIONS ARE THE<br>GION. AS SUCH, THEY ARE NOT<br>DTHER PROJECTS OR EXTENSIONS<br>FIED                           |
| SUBMISSION                | DATE                                           | DESCRIPTION                                                                                                             |
| 1                         | 2022-06-13                                     | ISSUED FOR PERMIT & TENDER                                                                                              |
|                           |                                                |                                                                                                                         |
|                           |                                                |                                                                                                                         |
|                           |                                                |                                                                                                                         |
|                           |                                                |                                                                                                                         |
|                           |                                                |                                                                                                                         |
|                           |                                                |                                                                                                                         |
| G.Bruce                   | Stratto                                        | n Architects                                                                                                            |
|                           |                                                | Vest, Suite 300                                                                                                         |
| telephone:                | tario M5V 1<br>416.351.81                      | 45                                                                                                                      |
| facsimile: 4              | 16.351.814                                     | 6                                                                                                                       |
|                           |                                                |                                                                                                                         |
| LEA Consu<br>Consulting E | -                                              |                                                                                                                         |
| and Planners              | 5                                              |                                                                                                                         |
| www.LEA                   | ca                                             |                                                                                                                         |
|                           |                                                |                                                                                                                         |
|                           |                                                |                                                                                                                         |
|                           |                                                |                                                                                                                         |
|                           |                                                |                                                                                                                         |
|                           |                                                |                                                                                                                         |
|                           |                                                |                                                                                                                         |
| 2022.0                    | 6.13 CH                                        |                                                                                                                         |
| G R. C. H. BI<br>100504   | 30WN 始)<br>959                                 |                                                                                                                         |
| BOUNCE OF                 | ONTARIO                                        |                                                                                                                         |
|                           |                                                |                                                                                                                         |
|                           | $\mathbf{\Sigma}$                              | F                                                                                                                       |
|                           |                                                | Destate                                                                                                                 |
| XU                        | ITK                                            | Region                                                                                                                  |
|                           |                                                |                                                                                                                         |
| PRO                       | PFR <sup>-</sup>                               | TY SERVICES                                                                                                             |
|                           |                                                |                                                                                                                         |
| DEPARTMENT:               | BUILD                                          | DING & FACILITIES                                                                                                       |
| FLOOR:                    | 003                                            |                                                                                                                         |
| BASE DATE:                | 06-01-                                         | -2022                                                                                                                   |
| PROJECT:                  |                                                |                                                                                                                         |
|                           |                                                | CT #00000                                                                                                               |
| ۲۲                        | VUJE                                           | CT #23086                                                                                                               |
| N                         |                                                |                                                                                                                         |
| ĩ                         | ORr                                            | K REGION                                                                                                                |
|                           |                                                | istrative Centre<br>) Yonge Street                                                                                      |
|                           |                                                | narket, Ontario                                                                                                         |
|                           |                                                | ,                                                                                                                       |
|                           |                                                |                                                                                                                         |
| SCALE:                    |                                                |                                                                                                                         |
| DRAWN BY:                 | MA & F                                         | PA                                                                                                                      |
| SUBMITTED TO:             | MUNI                                           | CIPALITY OF YORK                                                                                                        |
| SHEET TITLE:              |                                                |                                                                                                                         |
| GEI                       |                                                | AL NOTES                                                                                                                |
|                           |                                                |                                                                                                                         |
| άľ                        | YPIC                                           | CAL DETAIL                                                                                                              |
|                           |                                                |                                                                                                                         |
| SHEET NUMBER              |                                                |                                                                                                                         |
|                           |                                                |                                                                                                                         |

| DIMENSIO                    | RACTOR MUST                  | ND SPE     | ( AND VERIFY ALL<br>ECIFICATIONS ON SITE AND<br>IN WRITING TO YORK REGION |
|-----------------------------|------------------------------|------------|---------------------------------------------------------------------------|
| REPRESE                     | NTATIVE BEFOR                | RE PRO     | DCEEDING WITH THE WORK                                                    |
|                             | INGS ARE NOT                 |            | SCALED<br>I THE WORK, CONTRACTOR                                          |
| MUST SUE                    | SMIT ALL NECES               | SSARY      | SAMPLES AND SHOP<br>EPRESENTATIVE FOR                                     |
|                             |                              |            | TCATIONS ARE THE<br>AS SUCH, THEY ARE NOT                                 |
| INTENDED                    |                              | OTHER      | PROJECTS OR EXTENSIONS                                                    |
| SUBMISSION                  | DATE                         |            | DESCRIPTION                                                               |
| 1                           | 2022-06-13                   | เรรเ       | JED FOR PERMIT & TENDEF                                                   |
|                             |                              |            |                                                                           |
|                             |                              |            |                                                                           |
|                             |                              |            |                                                                           |
|                             |                              |            |                                                                           |
|                             |                              |            |                                                                           |
|                             |                              |            |                                                                           |
| G.Bruce                     | e Stratto                    | n Aı       | rchitects                                                                 |
| 217 Richm                   | nond Street V                | Vest,      | Suite 300                                                                 |
|                             | ntario M5V 1<br>: 416.351.81 |            |                                                                           |
| •                           | 416.351.814                  |            |                                                                           |
|                             |                              |            |                                                                           |
|                             | ulting Ltd                   | •          |                                                                           |
| Consulting E<br>and Planner | •                            |            |                                                                           |
| www.LEA                     | .ca                          |            |                                                                           |
|                             |                              |            |                                                                           |
|                             |                              |            |                                                                           |
|                             |                              |            |                                                                           |
|                             |                              |            |                                                                           |
|                             |                              |            |                                                                           |
|                             |                              |            |                                                                           |
| PROFESS                     | SIONAL EN                    |            |                                                                           |
| 2022.0<br>B. C. H. E        | 06.13 BROWN                  |            |                                                                           |
| Junto                       | 4959<br>haven 2              |            |                                                                           |
| POPINCE O                   | FONTABL                      |            |                                                                           |
|                             |                              |            |                                                                           |
|                             | X                            | 5          |                                                                           |
|                             |                              |            | Region                                                                    |
| I                           | JIK.                         |            | egun                                                                      |
|                             |                              |            |                                                                           |
| PRO                         | PER <sup>-</sup>             | ΤY         | SERVICES                                                                  |
|                             |                              |            |                                                                           |
|                             |                              | лNG        | & FACILITIES                                                              |
| FLOOR:                      | 003                          | 0000       | <u>,                                     </u>                             |
| BASE DATE:                  | 06-01-                       | -2022      | -                                                                         |
| NOJEUI:                     |                              |            |                                                                           |
| PF                          | ROJE                         | C          | T #23086                                                                  |
|                             |                              |            |                                                                           |
|                             | YORK                         | K F        | REGION                                                                    |
|                             | Admin                        | istra      | tive Centre                                                               |
|                             |                              |            | nge Street                                                                |
|                             | inewn                        | narke      | et, Ontario                                                               |
|                             |                              |            |                                                                           |
| SCALE:                      |                              |            |                                                                           |
| DRAWN BY:                   | MA & I                       | PA         |                                                                           |
| SUBMITTED TO:               | MUNI                         | CIPA       | LITY OF YORK                                                              |
| SHEET TITLE:                |                              | <b>-</b> 1 |                                                                           |
| F                           | 'AK                          |            | AL 4TH                                                                    |
| FIO                         | OR I                         | ΡΙ         | AN AREA                                                                   |
| 🗸                           | <b>U</b> I V I               |            |                                                                           |
|                             |                              | '7         | <b>1</b>                                                                  |
| SHEET NUMBER                | <del>२</del> :               |            |                                                                           |
| SHEET NUMBER                |                              |            | <b>6</b> 000                                                              |
|                             |                              |            | S200                                                                      |