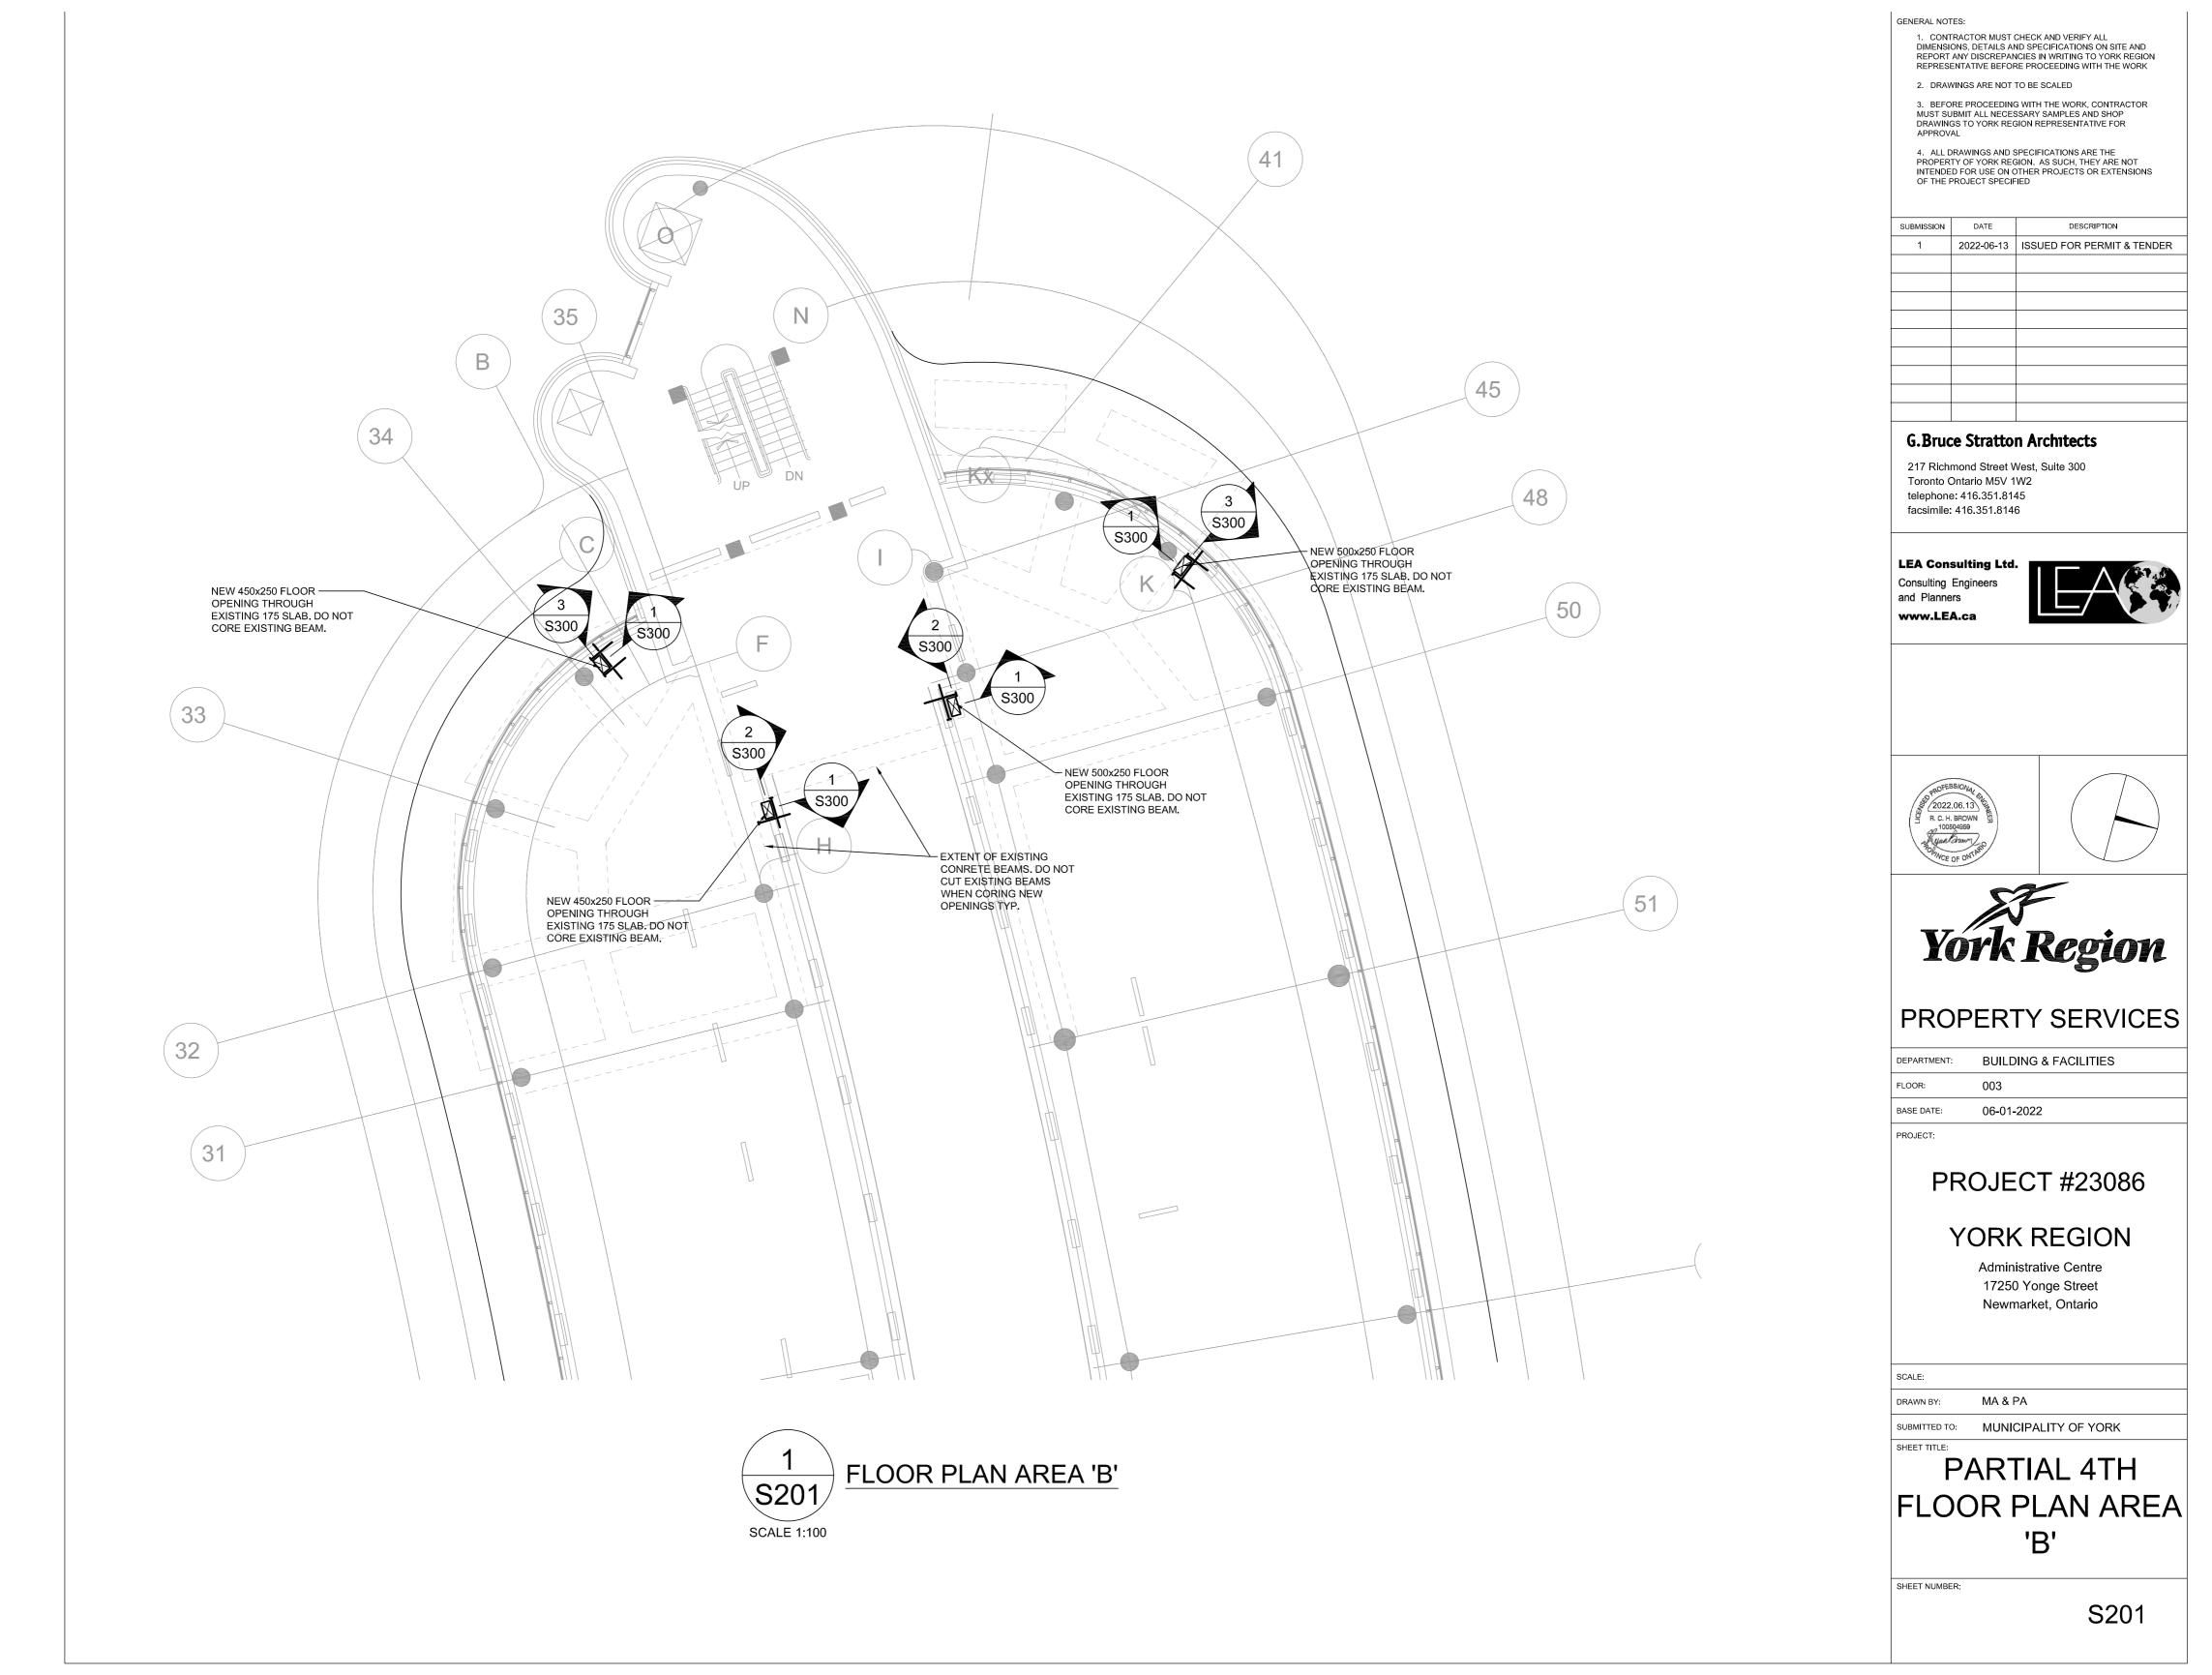

|
| 🗸                           | <b>U</b> I V I               |            |                                                                           |
|                             |                              | '7         | <b>1</b>                                                                  |
| SHEET NUMBER                | <del>२</del> :               |            |                                                                           |
| SHEET NUMBER                |                              |            | <b>6</b> 000                                                              |
|                             |                              |            | S200                                                                      |

 $\rightarrow$