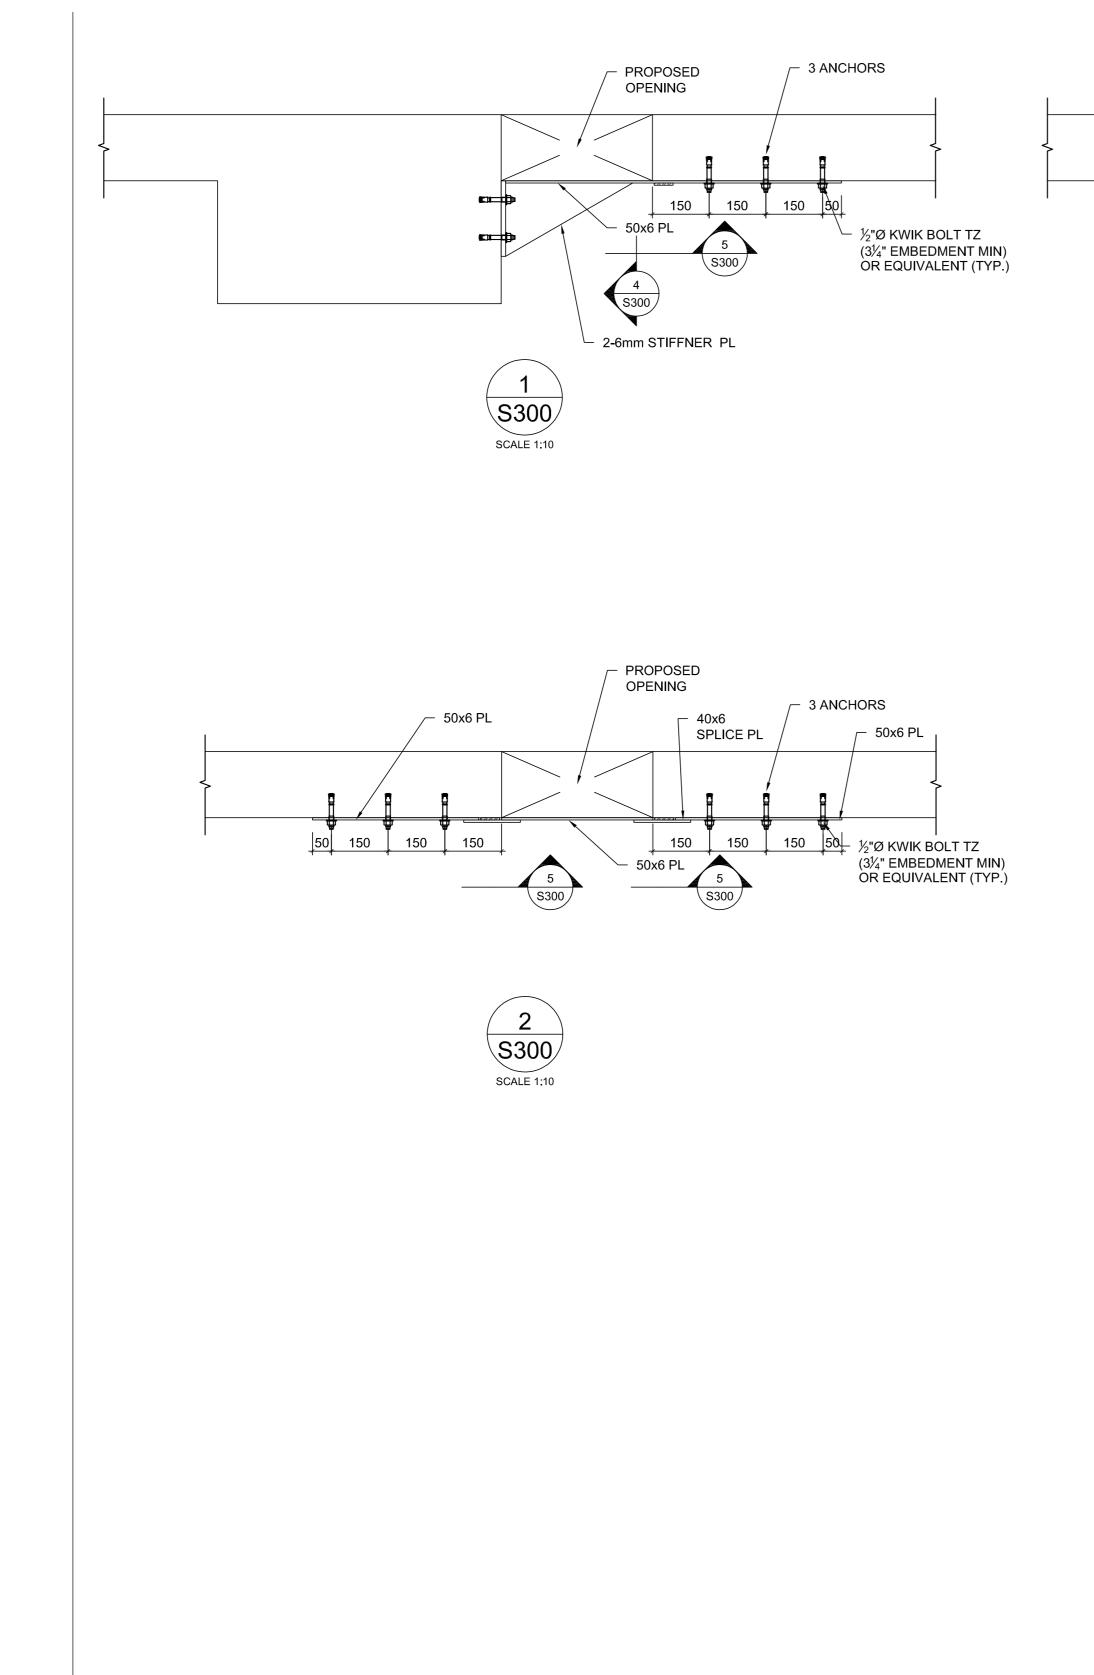

| DIMENSION<br>REPORT AI    | ACTOR MUST (<br>IS, DETAILS AI<br>NY DISCREPAN | CHECK AND VERIFY ALL<br>ND SPECIFICATIONS ON SITE AND<br>NCIES IN WRITING TO YORK REGION<br>RE PROCEEDING WITH THE WORK |
|---------------------------|------------------------------------------------|-------------------------------------------------------------------------------------------------------------------------|
| 3. BEFORI                 | E PROCEEDING                                   | TO BE SCALED<br>G WITH THE WORK, CONTRACTOR<br>SSARY SAMPLES AND SHOP                                                   |
| DRAWINGS<br>APPROVAL      | TO YORK REC                                    | GION REPRESENTATIVE FOR                                                                                                 |
| PROPERTY<br>INTENDED      | OF YORK REC                                    | SPECIFICATIONS ARE THE<br>GION. AS SUCH, THEY ARE NOT<br>DTHER PROJECTS OR EXTENSIONS<br>FIED                           |
| SUBMISSION                | DATE                                           | DESCRIPTION                                                                                                             |
| 1                         | 2022-06-13                                     | ISSUED FOR PERMIT & TENDER                                                                                              |
|                           |                                                |                                                                                                                         |
|                           |                                                |                                                                                                                         |
|                           |                                                |                                                                                                                         |
|                           |                                                |                                                                                                                         |
|                           |                                                |                                                                                                                         |
|                           |                                                |                                                                                                                         |
| G.Bruce                   | Stratto                                        | n Architects                                                                                                            |
|                           |                                                | Vest, Suite 300                                                                                                         |
| telephone:                | tario M5V 1<br>416.351.81                      | 45                                                                                                                      |
| facsimile: 4              | 16.351.814                                     | 6                                                                                                                       |
|                           |                                                |                                                                                                                         |
| LEA Consu<br>Consulting E | -                                              |                                                                                                                         |
| and Planners              | 5                                              |                                                                                                                         |
| www.LEA                   | ca                                             |                                                                                                                         |
|                           |                                                |                                                                                                                         |
|                           |                                                |                                                                                                                         |
|                           |                                                |                                                                                                                         |
|                           |                                                |                                                                                                                         |
|                           |                                                |                                                                                                                         |
|                           |                                                |                                                                                                                         |
| 2022.0                    | 6.13 CH                                        |                                                                                                                         |
| G R. C. H. BI<br>100504   | 30WN 始)<br>959                                 |                                                                                                                         |
| BOUNCE OF                 | ONTARIO                                        |                                                                                                                         |
|                           |                                                |                                                                                                                         |
|                           | $\mathbf{\Sigma}$                              | F                                                                                                                       |
|                           |                                                | Destate                                                                                                                 |
| XU                        | ITK                                            | Region                                                                                                                  |
|                           |                                                |                                                                                                                         |
| PRO                       | PFR <sup>-</sup>                               | TY SERVICES                                                                                                             |
|                           |                                                |                                                                                                                         |
| DEPARTMENT:               | BUILD                                          | DING & FACILITIES                                                                                                       |
| FLOOR:                    | 003                                            |                                                                                                                         |
| BASE DATE:                | 06-01-                                         | -2022                                                                                                                   |
| PROJECT:                  |                                                |                                                                                                                         |
|                           |                                                | CT #00000                                                                                                               |
| ۲۲                        | VUJE                                           | CT #23086                                                                                                               |
| N                         |                                                |                                                                                                                         |
| ĩ                         | ORr                                            | K REGION                                                                                                                |
|                           |                                                | istrative Centre<br>) Yonge Street                                                                                      |
|                           |                                                | narket, Ontario                                                                                                         |
|                           |                                                | ,                                                                                                                       |
|                           |                                                |                                                                                                                         |
| SCALE:                    |                                                |                                                                                                                         |
| DRAWN BY:                 | MA & F                                         | PA                                                                                                                      |
| SUBMITTED TO:             | MUNI                                           | CIPALITY OF YORK                                                                                                        |
| SHEET TITLE:              |                                                |                                                                                                                         |
| GEI                       |                                                | AL NOTES                                                                                                                |
|                           |                                                |                                                                                                                         |
| άľ                        | YPIC                                           | CAL DETAIL                                                                                                              |
|                           |                                                |                                                                                                                         |
| SHEET NUMBER              |                                                |                                                                                                                         |
|                           |                                                |                                                                                                                         |

| DIMENSIO                    | RACTOR MUST                  | ND SPE     | ( AND VERIFY ALL<br>ECIFICATIONS ON SITE AND<br>IN WRITING TO YORK REGION |
|-----------------------------|------------------------------|------------|---------------------------------------------------------------------------|
| REPRESE                     | NTATIVE BEFOR                | RE PRO     | DCEEDING WITH THE WORK                                                    |
|                             | INGS ARE NOT                 |            | SCALED<br>I THE WORK, CONTRACTOR                                          |
| MUST SUE                    | SMIT ALL NECES               | SSARY      | SAMPLES AND SHOP<br>EPRESENTATIVE FOR                                     |
|                             |                              |            | TCATIONS ARE THE<br>AS SUCH, THEY ARE NOT                                 |
| INTENDED                    |                              | OTHER      | PROJECTS OR EXTENSIONS                                                    |
| SUBMISSION                  | DATE                         |            | DESCRIPTION                                                               |
| 1                           | 2022-06-13                   | เรรเ       | JED FOR PERMIT & TENDEF                                                   |
|                             |                              |            |                                                                           |
|                             |                              |            |                                                                           |
|                             |                              |            |                                                                           |
|                             |                              |            |                                                                           |
|                             |                              |            |                                                                           |
|                             |                              |            |                                                                           |
| G.Bruce                     | e Stratto                    | n Aı       | rchitects                                                                 |
| 217 Richm                   | nond Street V                | Vest,      | Suite 300                                                                 |
|                             | ntario M5V 1<br>: 416.351.81 |            |                                                                           |
| •                           | 416.351.814                  |            |                                                                           |
|                             |                              |            |                                                                           |
|                             | ulting Ltd                   | •          |                                                                           |
| Consulting E<br>and Planner | •                            |            |                                                                           |
| www.LEA                     | .ca                          |            |                                                                           |
|                             |                              |            |                                                                           |
|                             |                              |            |                                                                           |
|                             |                              |            |                                                                           |
|                             |                              |            |                                                                           |
|                             |                              |            |                                                                           |
|                             |                              |            |                                                                           |
| PROFESS                     | SIONAL EN                    |            |                                                                           |
| 2022.0<br>B. C. H. E        | 06.13 BROWN                  |            |                                                                           |
| Junto                       | 4959<br>haven 2              |            |                                                                           |
| POPINCE O                   | FONTABL                      |            |                                                                           |
|                             |                              |            |                                                                           |
|                             | X                            | 5          |                                                                           |
|                             |                              |            | Region                                                                    |
| I                           | JIK.                         |            | egun                                                                      |
|                             |                              |            |                                                                           |
| PRO                         | PER <sup>-</sup>             | ΤY         | SERVICES                                                                  |
|                             |                              |            |                                                                           |
|                             |                              | лNG        | & FACILITIES                                                              |
| FLOOR:                      | 003                          | 0000       | <u>,                                     </u>                             |
| BASE DATE:                  | 06-01-                       | -2022      | -                                                                         |
| NOJEUI:                     |                              |            |                                                                           |
| PF                          | ROJE                         | C          | T #23086                                                                  |
|                             |                              |            |                                                                           |
|                             | YORK                         | K F        | REGION                                                                    |
|                             | Admin                        | istra      | tive Centre                                                               |
|                             |                              |            | nge Street                                                                |
|                             | inewn                        | narke      | et, Ontario                                                               |
|                             |                              |            |                                                                           |
| SCALE:                      |                              |            |                                                                           |
| DRAWN BY:                   | MA & I                       | PA         |                                                                           |
| SUBMITTED TO:               | MUNI                         | CIPA       | LITY OF YORK                                                              |
| SHEET TITLE:                |                              | <b>-</b> 1 |                                                                           |
| F                           | 'AK                          |            | AL 4TH                                                                    |
| FIO                         | OR I                         | ΡΙ         | AN AREA                                                                   |
| 🗸                           | <b>U</b> I V I               |            |                                                                           |
|                             |                              | '7         | <b>1</b>                                                                  |
| SHEET NUMBER                | <del>२</del> :               |            |                                                                           |
| SHEET NUMBER                |                              |            | <b>6</b> 000                                                              |
|                             |                              |            | S200                                                                      |