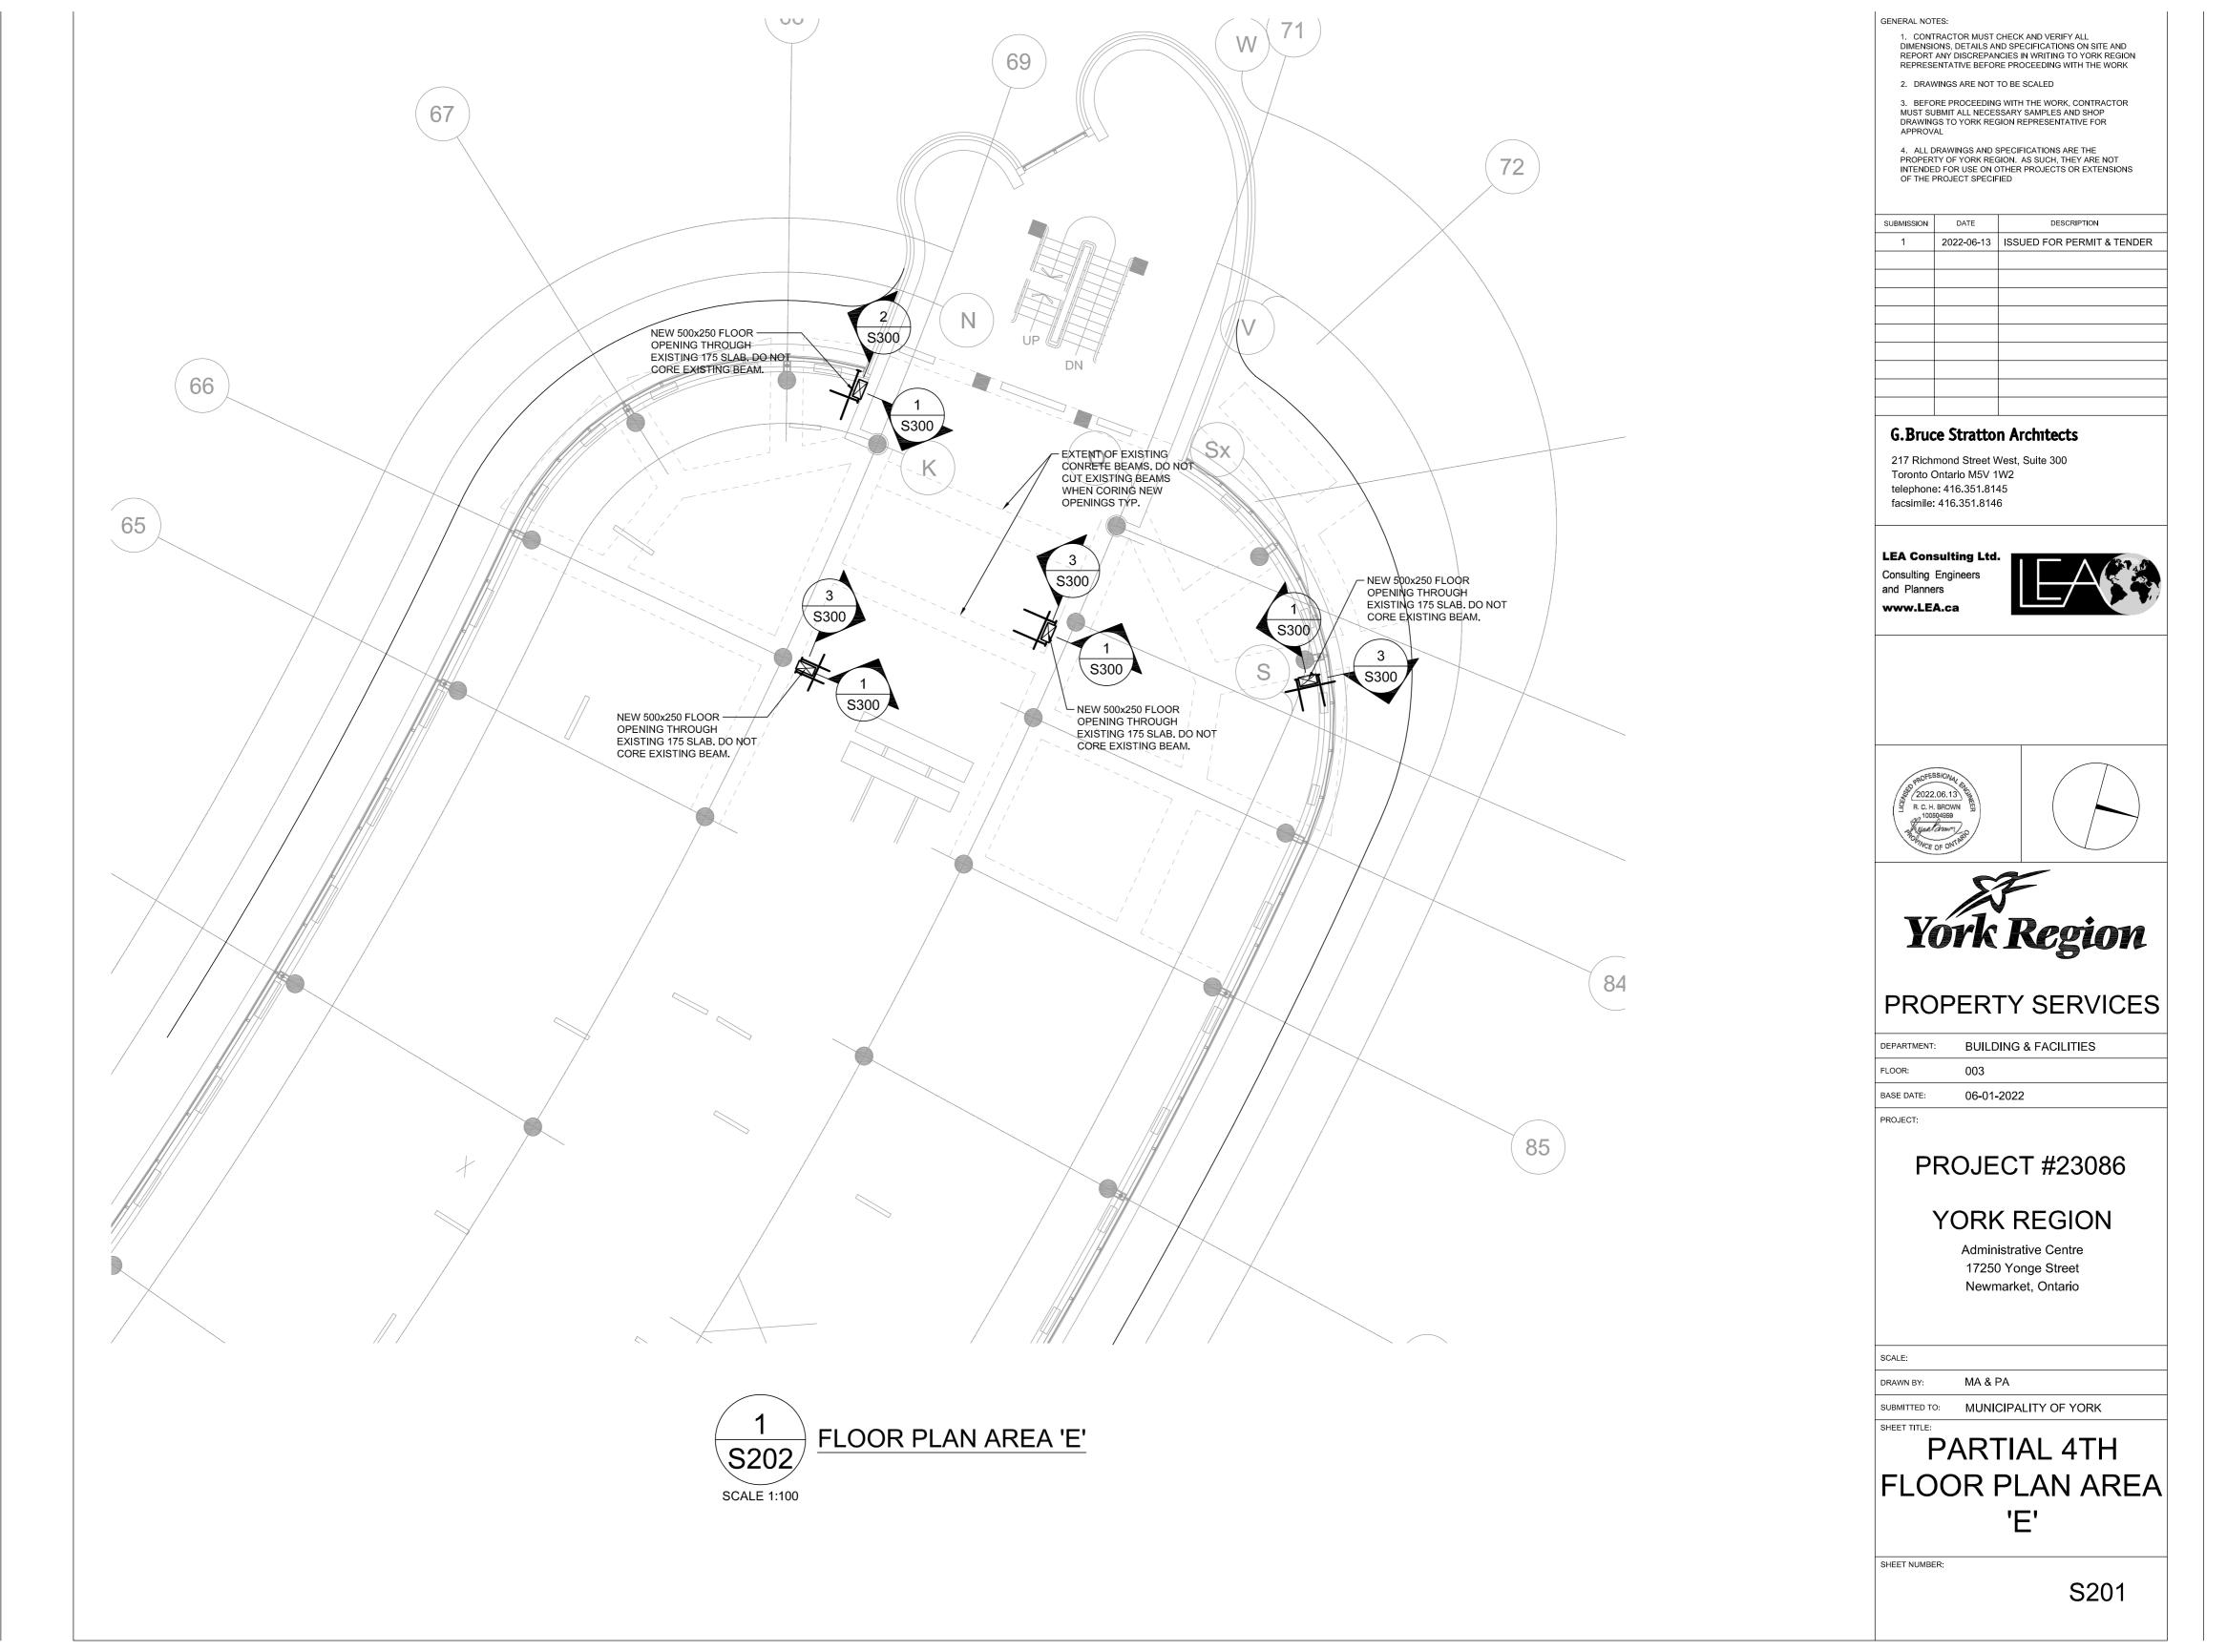

|
| 🗸                           | <b>U</b> I V I               |            |                                                                           |
|                             |                              | '7         | <b>1</b>                                                                  |
| SHEET NUMBER                | <del>२</del> :               |            |                                                                           |
| SHEET NUMBER                |                              |            | <b>6</b> 000                                                              |
|                             |                              |            | S200                                                                      |

 $\rightarrow$