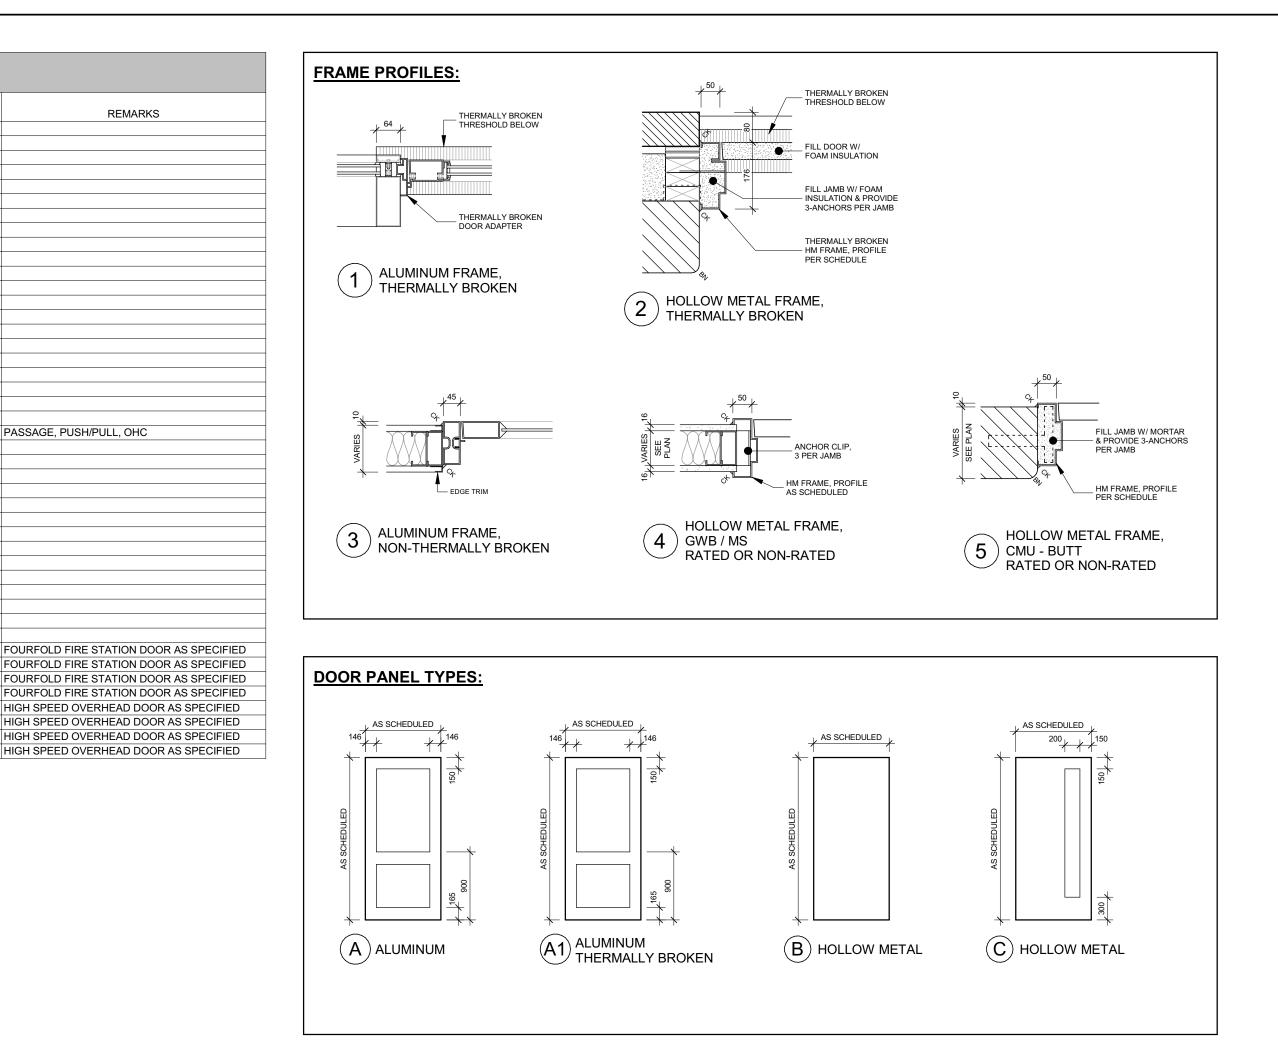

| 4270 x 4270 x 35                     |          | OH-1         |
| HIGH SPEED OVERHEAD   |                                                       | _  |          |          |         |             |               | <sup> </sup> |          | 4270 x 4270 x 35                     |          | OH-1<br>OH-2 |
| HIGH SPEED OVERHEAD   |                                                       | -  |          |          |         | -           |               | I            |          | 4270 x 4270 x 35                     |          | OH-3         |
| HIGH SPEED OVERHEAD   |                                                       | -  |          |          |         | -           | <u>├</u> ───┤ | <sup> </sup> |          | 4270 x 4270 x 35                     |          | OH-4         |





#### DOORS & FRAMES GENERAL NOTES:

- FOR DOOR & FRAME TYPES REFER TO SCHEDULES.
- FOR TYPICAL CONSTRUCTION DETAILS FOR DOORS REFER TO DRAWINGS.
- ALL HM FRAMES SET IN MASONRY TO BE FILLED SOLID WITH MORTAR UNLESS NOTED OTHERWISE.
- ALL EXTERIOR DOORS & FRAMES TO BE FILLED WITH INSULATION AS SPECIFIED. FOR GLASS TYPES REFER TO GLAZING SCHEDULE.
- DOOR & GLASS PROFILES & SIZES ARE SHOWN DIAGRAMMATIC ONLY. ACTUAL SIZES TO COMPLY WITH THE MAXIMUM LIMITS AS PERMITTED UNDER THE O.B.C. FOR INDIVIDUAL DOOR REQUIREMENTS.
- FOR METAL STUD SIZES AND GYPSUM BOARD THICKNESSES, REFER TO WALL TYPES LEGEND AND DETAIL DRAWINGS.
- FOR DOORS AND SCREENS WITH FULL HEIGHT GLAZING (NO HORIZONTAL MULLIONS) PROVIDE A 50mm WIDE OPAQUE FILM FOR THE WIDTH OF THE GLAZING MOUNTED HORIZONTALLY AT 1350mm 1500mm ABOVE