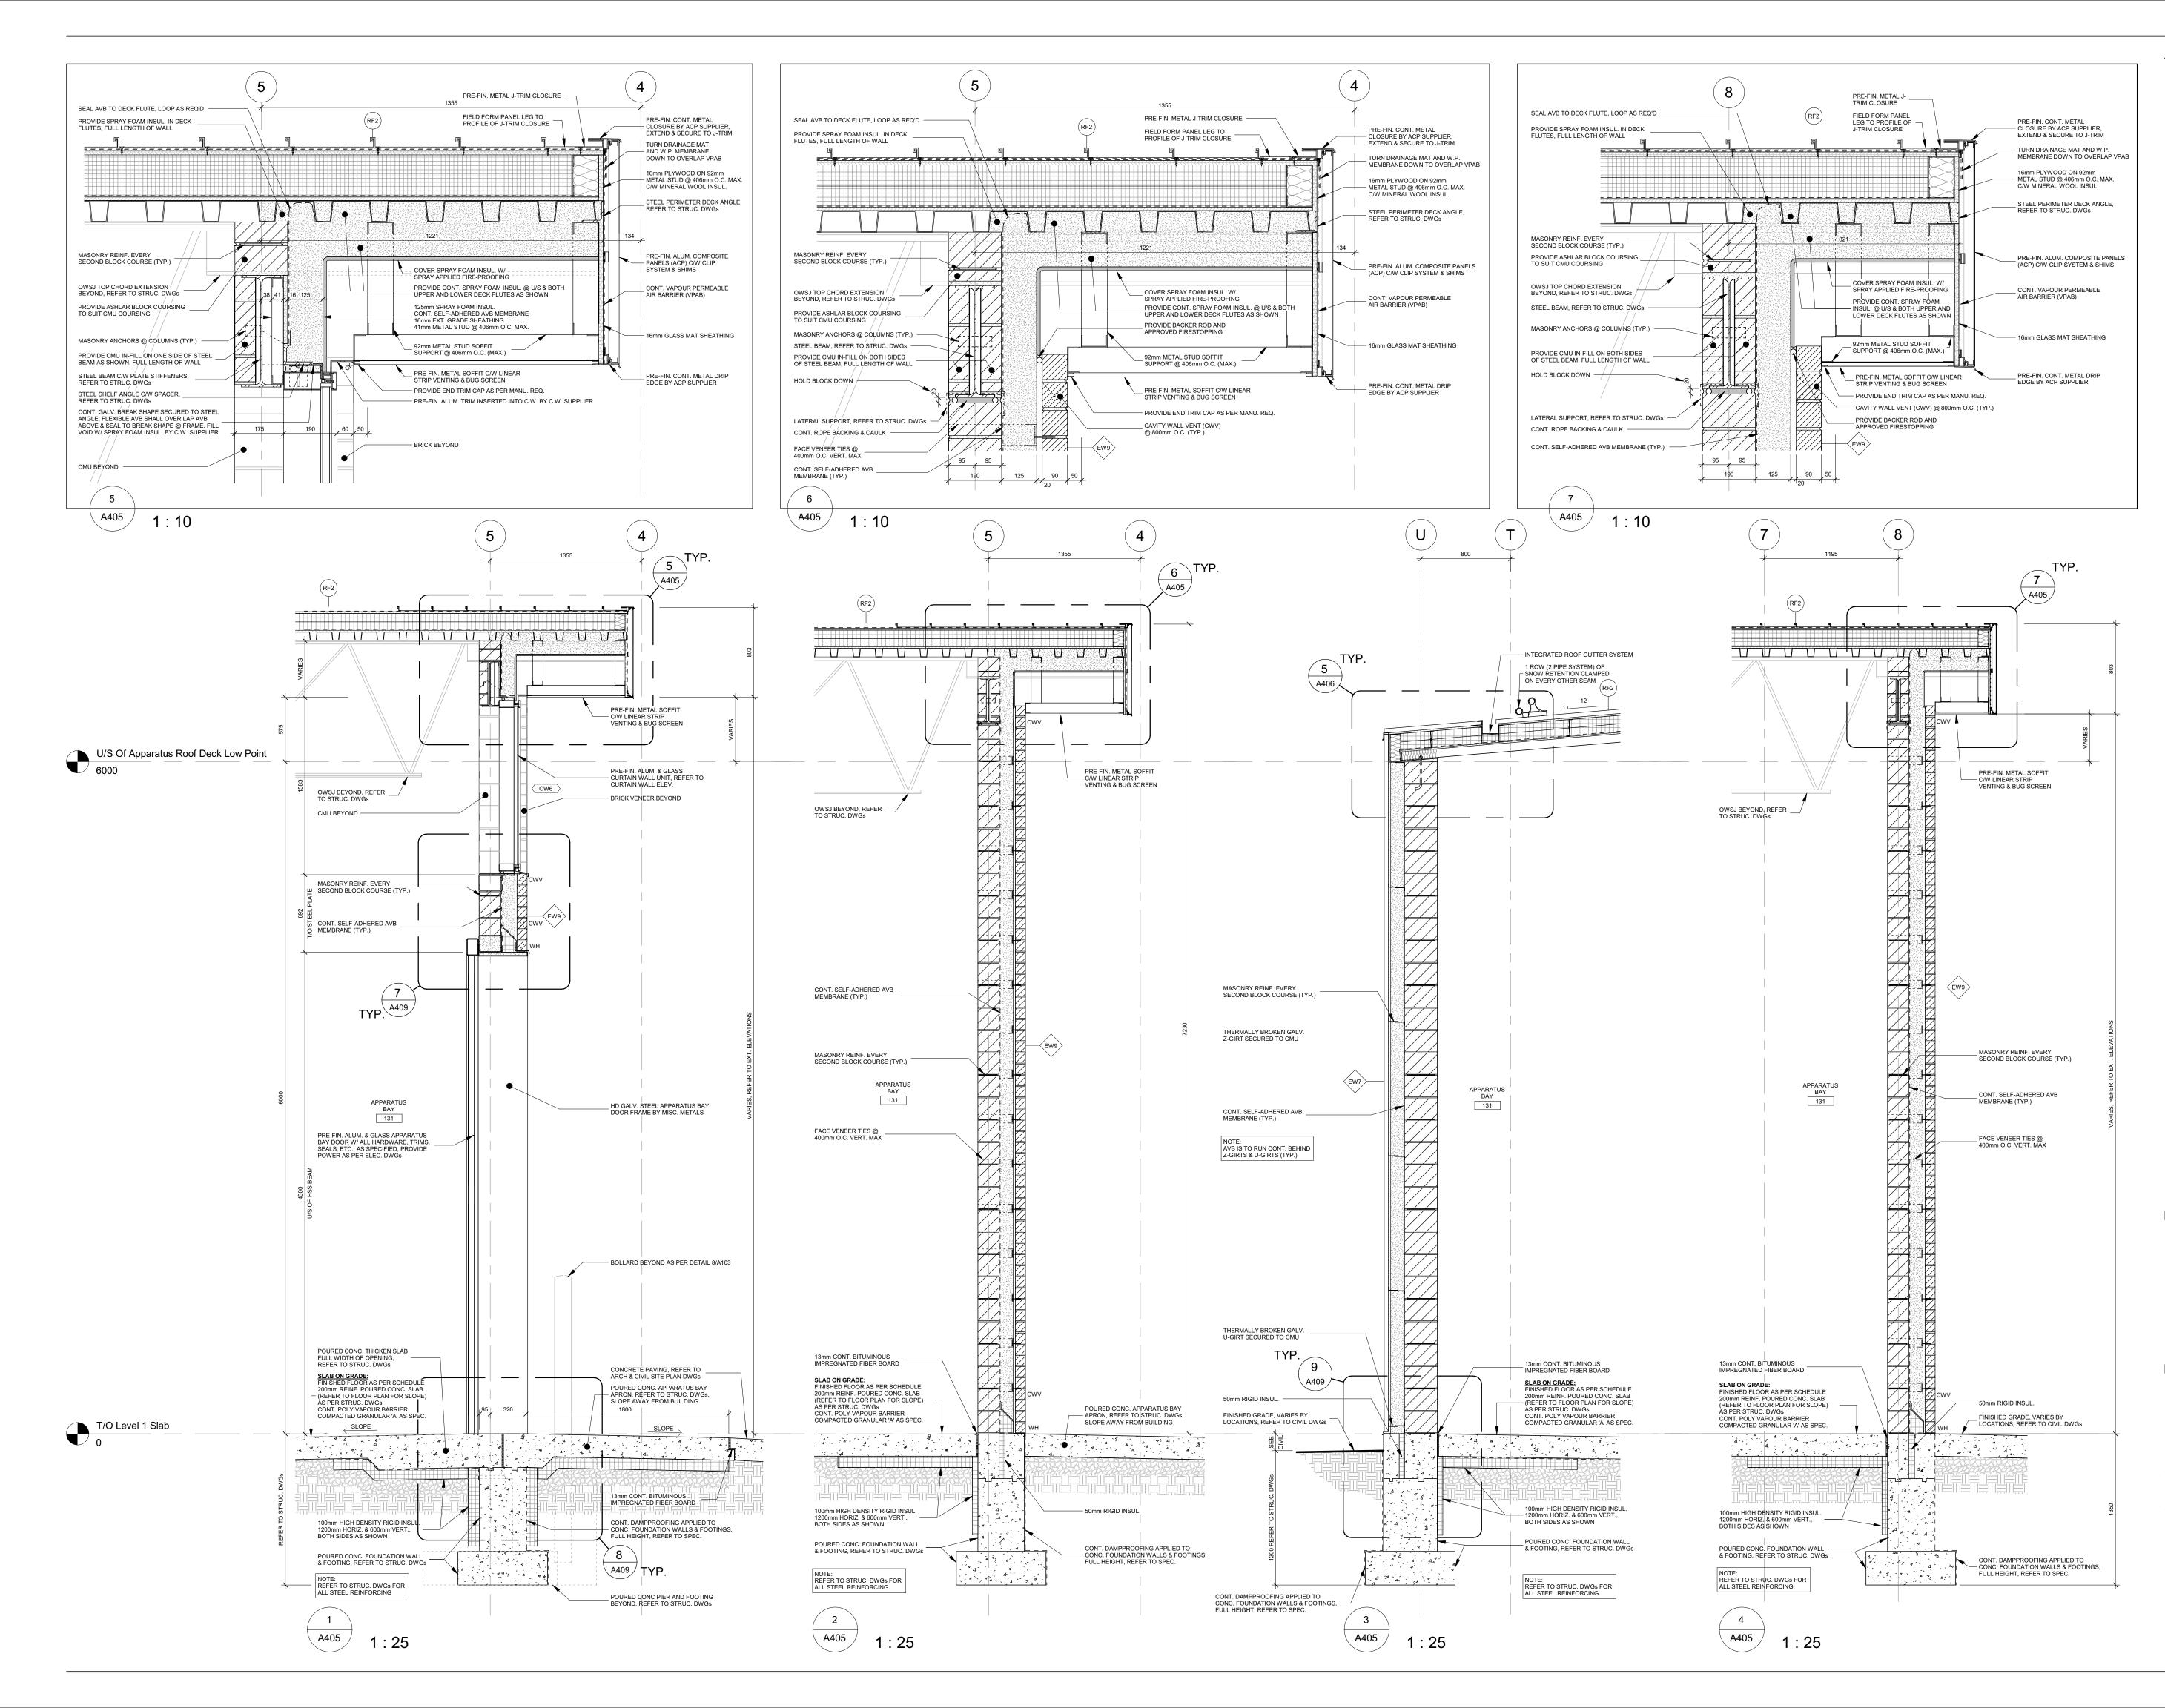

20019 A404

NL

| 04                         | Issued For Tender                                                                                                                           |               | 2021-09-20                                  |
|----------------------------|---------------------------------------------------------------------------------------------------------------------------------------------|---------------|---------------------------------------------|
| 03<br>02                   | Issued For Building Permit<br>Issued For 90% Construction I                                                                                 |               | 2021-07-27<br>2021-05-03                    |
| 01                         | Issued For 50% Construction I                                                                                                               | Documents     | 2021-02-05                                  |
| No.                        | Revision                                                                                                                                    |               | Date                                        |
| Orienta                    | tion                                                                                                                                        | Seal          |                                             |
|                            |                                                                                                                                             | Gerr<br>Li    | OF<br>TTECTS<br>Y P. PILON<br>CENCE<br>5042 |
| These<br>propert<br>They m | rright Reserved:<br>drawings and all that is repr<br>y of Salter Pilon Architectur<br>ay not be used or reproduc<br>Pilon Architecture Inc. | e Inc.        |                                             |
| S                          | archit                                                                                                                                      |               |                                             |
|                            | erris Lane, Suite 400<br>pilon.com                                                                                                          |               | tario L4M 6C1<br>: 705.737.3530             |
|                            | FES Station                                                                                                                                 | 201           |                                             |
| 27                         | Rutherford Rd. S., Bra                                                                                                                      | ampton, ON. I | _6W 3J3                                     |
| For                        | v of Promotor Fire & F                                                                                                                      | morran        |                                             |
| Cit                        | y of Brampton Fire & E                                                                                                                      | mergency Se   | er vices                                    |
| Drawin                     | g Title                                                                                                                                     |               |                                             |
| W                          | /all Sections                                                                                                                               |               |                                             |
|                            |                                                                                                                                             |               |                                             |
|                            |                                                                                                                                             |               |                                             |
| Date                       | 2021-09-20                                                                                                                                  | Project No    | Drawing No                                  |
| Drawn                      | by<br>NL                                                                                                                                    | 20010         | A405                                        |
| Scale                      |                                                                                                                                             | 20019         |                                             |
|                            | As indicated                                                                                                                                |               |                                             |
|                            |                                                                                                                                             |               |                                             |