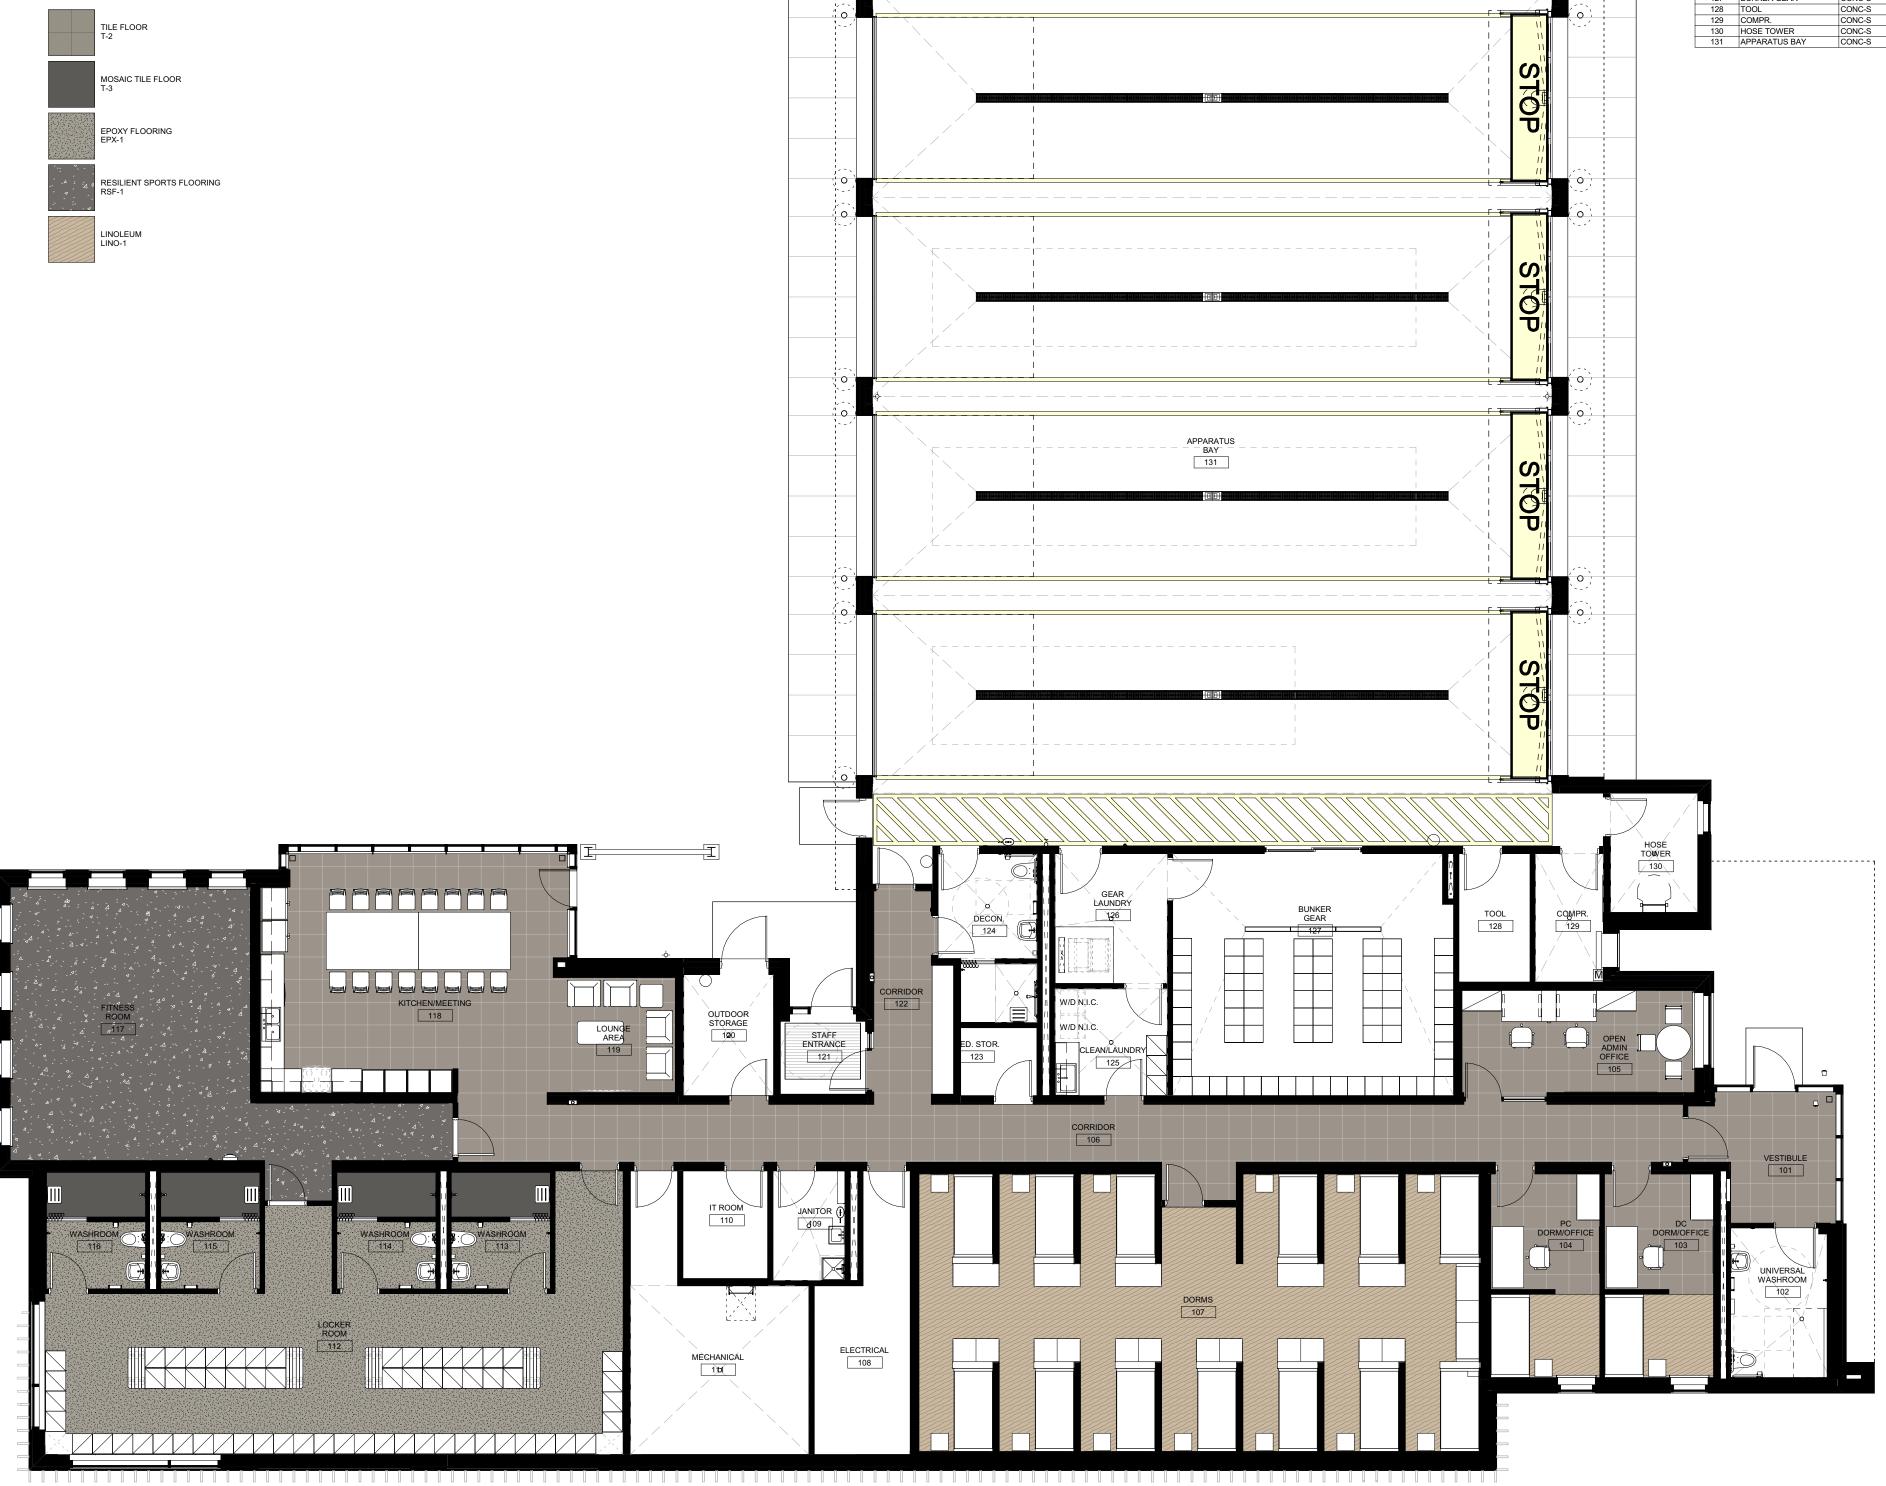

## FLOOR FINISHES LEGEND

|      | Room Finish Schedule |            |        |          |        |          |           |          |        |          |           |          |           |           |         |          |
|------|----------------------|------------|--------|----------|--------|----------|-----------|----------|--------|----------|-----------|----------|-----------|-----------|---------|----------|
|      |                      | Flo        | por    | Ba       | ise    |          |           |          |        | Walls    |           |          |           | Cei       | iling   |          |
| ROOM |                      |            |        |          |        |          | North     |          | ast    |          | South     |          | /est      |           |         |          |
| NO.  | ROOM NAME            | Material   | Finish | Material | Finish | Material | Finish    | Material | Finish | Material | Finish    | Material | Finish    | Material  | Finish  | Comments |
| 101  |                      | T-2        |        | T-2      |        | CW       | -         | CW       | -      | GWB      | PT-1/PT-5 | GWB      | PT-1/PT-5 |           | PT-3    |          |
| 102  | UNIVERSAL WASHROOM   |            |        | T-2      |        | GWB      | PT-1      | GWB      | PT-1   | GWB      | PT-1      | GWB      | PT-1      | GWB       | PT-3    |          |
| 103  |                      | T-2/LINO-1 |        | /RB-1    |        | GWB      | PT-1      | GWB      | PT-1   | GWB      | PT-1      | GWB      | PT-1      | GWB       | PT-3    |          |
| 104  |                      | T-2/LINO-1 |        | /RB-1    |        | GWB      | PT-1      | GWB      | PT-1   | GWB      | PT-1      | GWB      | PT-1      |           | PT-3    |          |
| 105  |                      | T-2        |        | T-2      |        | GWB      | PT-1      | GWB      | PT-1   | GWB      | PT-1      | GWB      | PT-1      | GWB       | PT-3    |          |
| 106  | CORRIDOR             | T-2        |        | T-2      |        | GWB      | PT-1/PT-4 | GWB      | PT-1   | GWB      | PT-1/PT-5 | GWB      | PT-1      | ACT-1     | -       |          |
| 107  | DORMS                | LINO-1     |        | RB-1     |        | GWB      | Varies    | GWB      | Varies | GWB      | Varies    | GWB      | Varies    | ACT-1/GWB | -/PT-3  |          |
| 108  |                      | CONC-S     |        | RB-2     |        | BLK      |           | BLK      |        | BLK      |           | BLK      |           | EXP       |         |          |
| 109  | JANITOR              | EPX-1      |        | EPX-2    |        |          |           |          |        |          |           |          |           |           |         |          |
| 110  | IT ROOM              | SDT        |        | RB-2     |        | BLK      |           | BLK      |        | BLK      |           | BLK      |           | ACT-1     |         |          |
| 111  | MECHANICAL           | CONC-S     |        | RB-2     |        | BLK      |           | BLK      |        | BLK      |           | BLK      |           | EXP       |         |          |
| 112  | LOCKER ROOM          | EPX-1      |        | EPX-2    |        | GWB      | PT-8/PT-1 | GWB      | PT-1   | GWB      | PT-1      | GWB      | PT-1      | ACT-1/GWB | - /PT-3 |          |
| 113  | WASHROOM             | EPX-1/T-4  |        | EPX-2/   |        | TBB      | T-3       | TBB      | T-3    | TBB      | T-3       | TBB      | T-1       | GWB       | EP-3    |          |
| 114  | WASHROOM             | EPX-1/T-4  |        | EPX-2/   |        | TBB      | T-3       | TBB      | T-1    | TBB      | T-3       | TBB      | T-3       | GWB       | EP-3    |          |
| 115  | WASHROOM             | EPX-1/T-4  |        | EPX-2/   |        | TBB      | T-3       | TBB      | T-3    | TBB      | T-3       | TBB      | T-1       | GWB       | EP-3    |          |
| 116  | WASHROOM             | EPX-1/T-4  |        | EPX-2/   |        | TBB      | T-3       | TBB      | T-1    | TBB      | T-3       | TBB      | T-3       | GWB       | EP-3    |          |
| 117  | FITNESS ROOM         | RSF-1      |        | RB-3     |        | GWB      | PT-1      | GWB      | PT-1   | GWB      | PT-7      | GWB      | PT-1      | EXP       | -       |          |
| 118  | KITCHEN/MEETING      | T-2        |        | T-2      |        | CW       | -         | CW/ -    | -      | GWB      | PT-1      | GWB      | PT-1      | GWB       | PT-3    |          |
| 119  | LOUNGE AREA          | T-2        |        | T-2      |        | GWB      | PT-1      | GWB      | PT-1   | GWB      | PT-1      | -        | PT-4      | ACT-1/GWB | - /PT-3 |          |
| 120  | OUTDOOR STORAGE      | CONC-S     |        | RB-2     |        | BLK      |           | BLK      |        | BLK      |           | BLK      |           |           |         |          |
| 121  | STAFF ENTRANCE       | T-2        |        | T-2      |        | GWB/GL   | PT-1/ -   | GWB      | PT-1   | GWB      | PT-1      | GWB      | PT-1      | GWB       | PT-3    |          |
| 122  | CORRIDOR             | T-2        |        | T-2      |        | GWB      | PT-1      | GWB      | PT-1   | GWB      |           | GWB      | PT-4      | ACT-1     | -       |          |
| 123  |                      | T-2        |        | T-2      |        | GWB      | PT-1      | GWB      | PT-1   | GWB      | PT-1      | GWB      | PT-1      | ACT-1     | -       |          |
| 124  | DECON.               | EPX-1      |        | EPX-2    |        |          |           | -        |        | -        |           | -        |           |           |         |          |
| 125  | CLEAN/LAUNDRY        | EPX-1      |        | EPX-2    |        |          |           |          |        |          |           |          |           |           |         |          |
| 126  |                      | CONC-S     |        | RB-2     |        |          |           |          |        |          |           |          |           |           |         |          |
| 127  |                      | CONC-S     |        | RB-2     |        |          |           |          |        |          |           |          |           |           |         |          |
| 128  |                      | CONC-S     |        | RB-2     |        |          |           |          |        |          |           |          |           |           |         |          |
| 129  |                      | CONC-S     |        | RB-2     |        |          |           |          |        |          |           |          |           |           |         |          |
| 130  |                      | CONC-S     |        | RB-2     |        |          |           |          |        |          |           |          |           |           |         |          |
| 131  |                      | CONC-S     |        | RB-2     |        |          |           |          |        |          |           | -        |           |           |         |          |

## Level 1 Finishes Plan & Room Finish Schedule

Drawing Title

City of Brampton Fire & Emergency Services