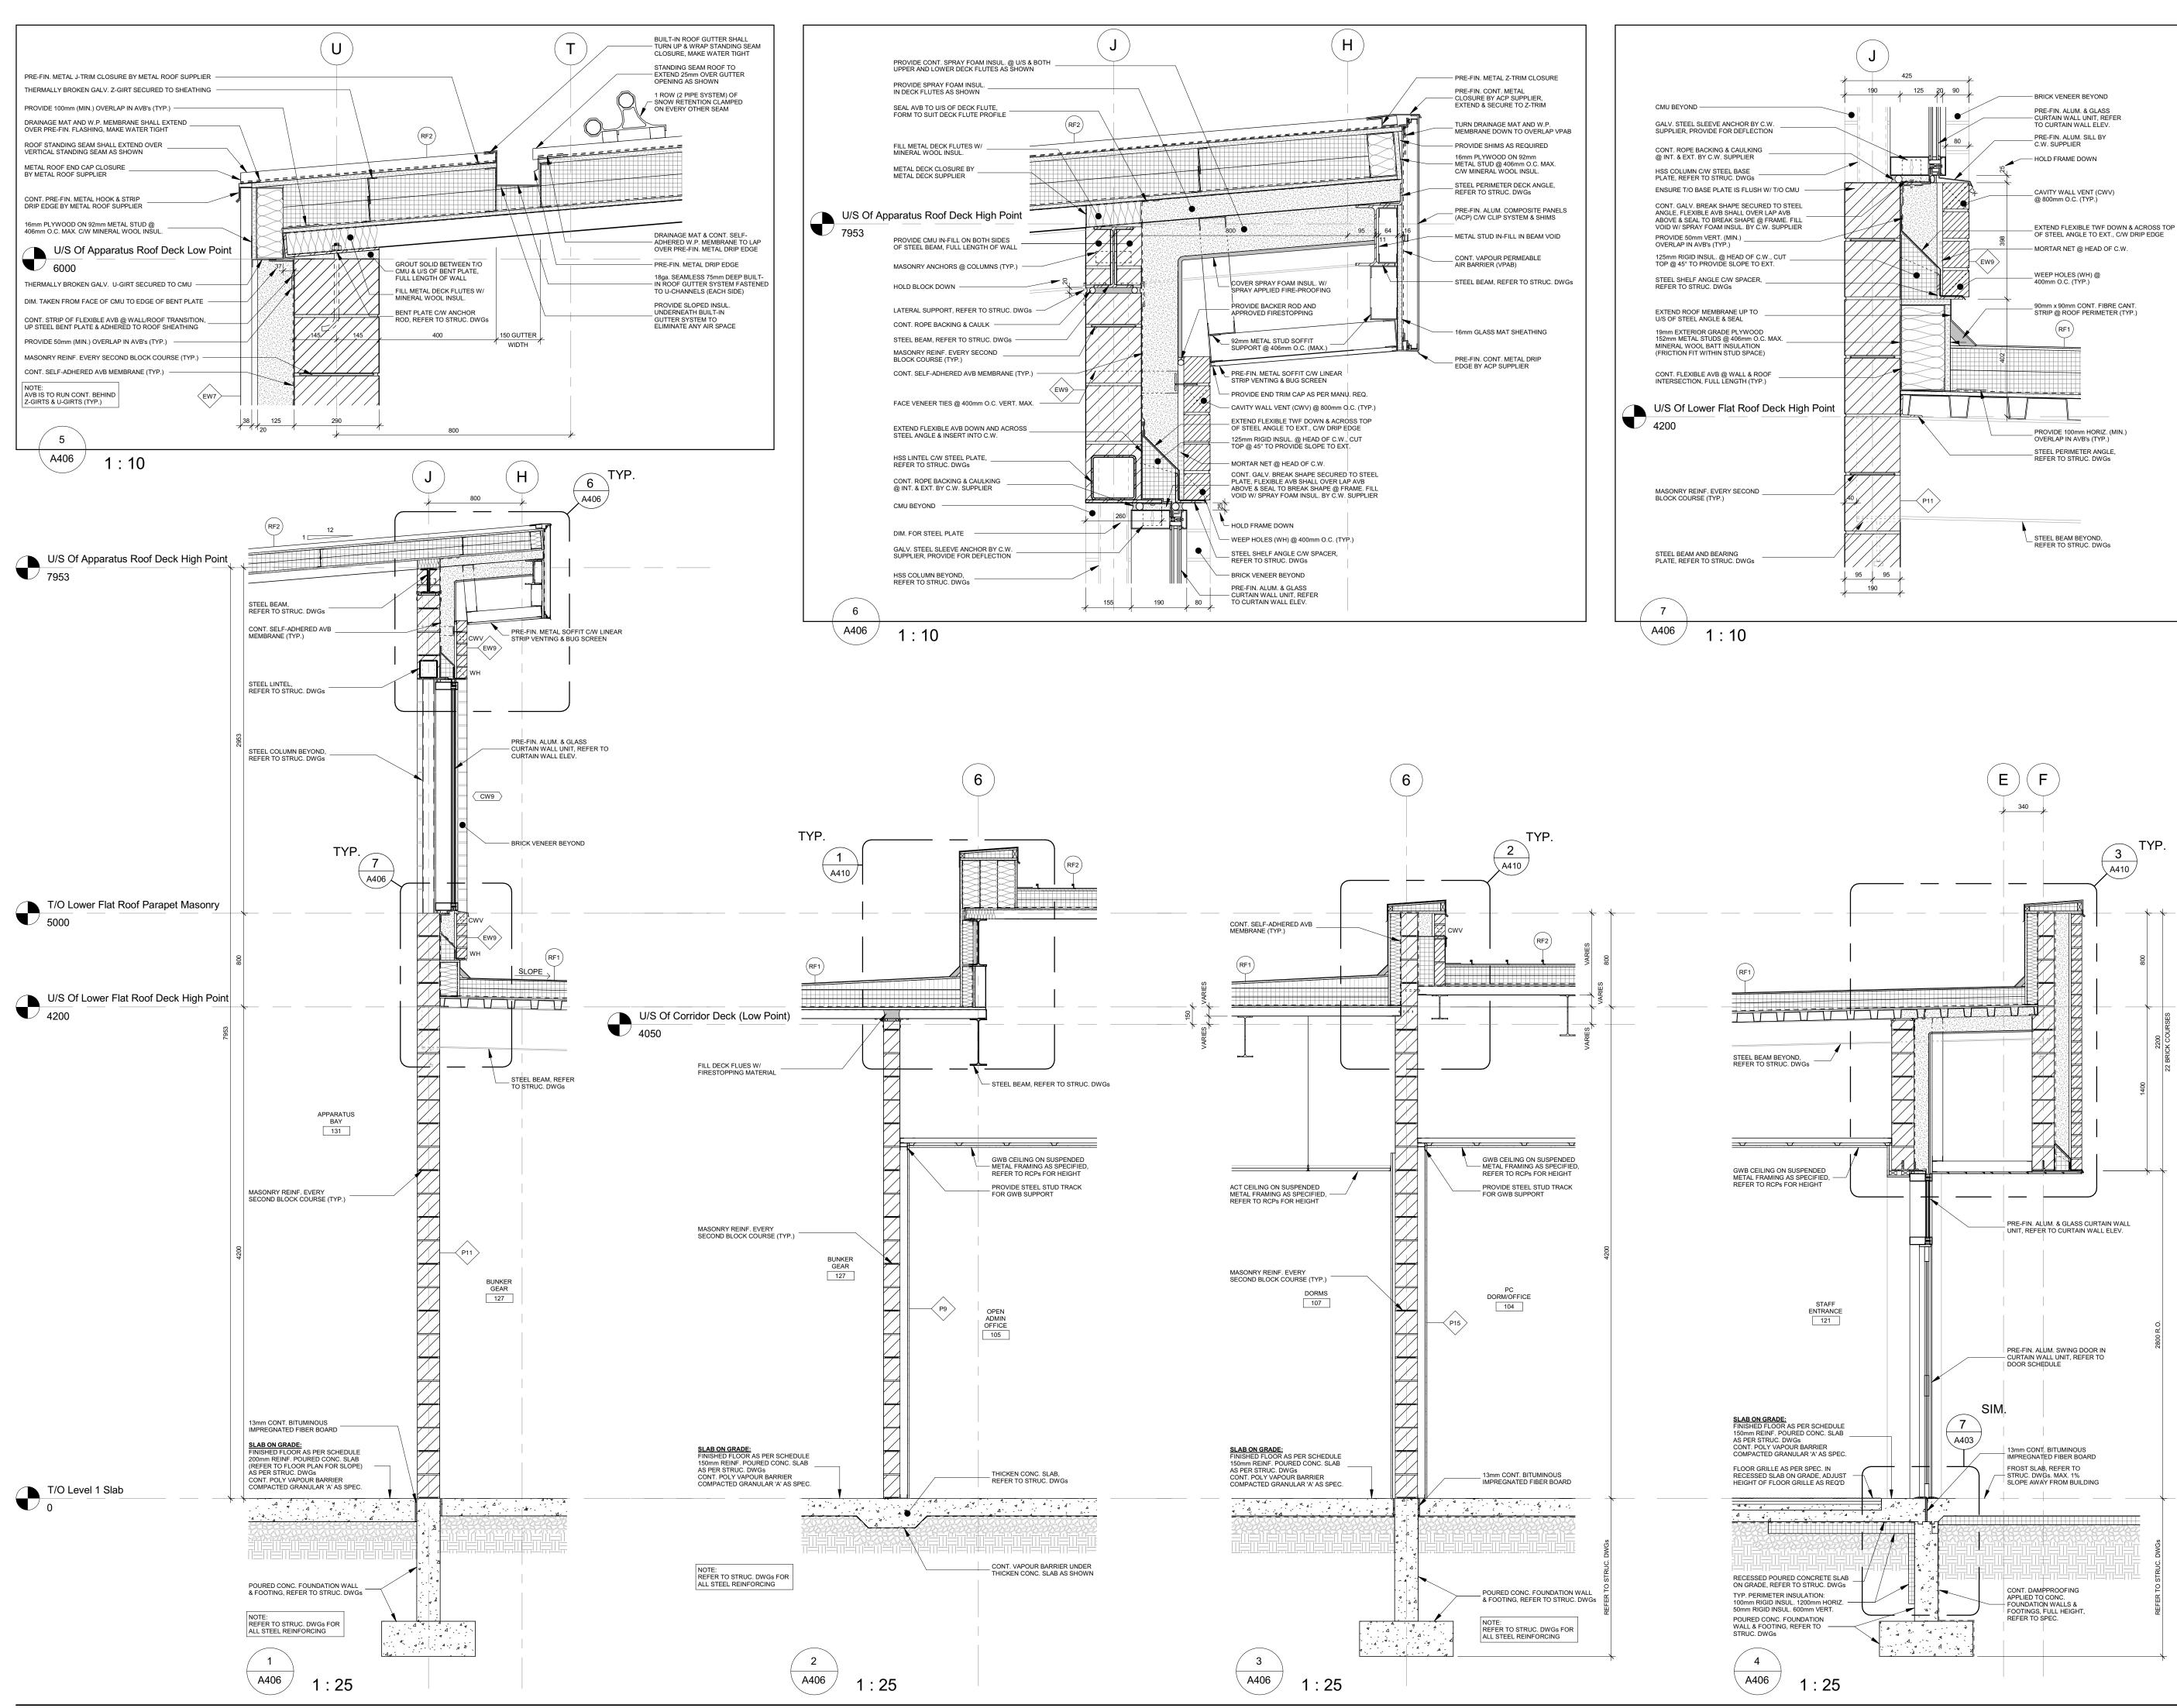

| 04<br>03                               | Issued For Tender<br>Issued For Building Permit                                                                                               |                          |       | 2021-09-20<br>2021-07-27               |
|----------------------------------------|-----------------------------------------------------------------------------------------------------------------------------------------------|--------------------------|-------|----------------------------------------|
| 03                                     | Issued For 90% Construction I                                                                                                                 | Documents                |       | 2021-07-27                             |
| 01                                     | Issued For 50% Construction I                                                                                                                 | Documents                |       | 2021-02-05                             |
| No.                                    | Revision                                                                                                                                      |                          |       | Date                                   |
|                                        |                                                                                                                                               |                          |       |                                        |
|                                        |                                                                                                                                               | AND ARI                  |       | OF<br>TECTS<br>P. PILON<br>ENCE<br>042 |
| These<br>propert<br>They m<br>Salter I | yright Reserved:<br>drawings and all that is repr<br>ty of Salter Pilon Architectur<br>nay not be used or reproduc<br>Pilon Architecture Inc. | e Inc.<br>ed without wri | tten  | permission from                        |
|                                        | archit                                                                                                                                        | _                        |       |                                        |
|                                        | erris Lane, Suite 400<br>pilon.com                                                                                                            | Barrie, (                |       | ario L4M 6C1<br>705.737.3530           |
| -                                      | t Information<br>FES Station                                                                                                                  | 201                      |       |                                        |
|                                        | Rutherford Rd. S., Bra                                                                                                                        | impton, ON               | I. Le | 6W 3J3                                 |
|                                        | ty of Brampton Fire & E                                                                                                                       | mergency                 | Ser   | vices                                  |
| Drawir                                 | ng Title                                                                                                                                      |                          |       |                                        |
| V                                      | Vall Sections                                                                                                                                 |                          |       |                                        |
| Date                                   | 2024.00.20                                                                                                                                    | Project No               | 0     | Drawing No                             |
|                                        | 2021-09-20                                                                                                                                    |                          |       |                                        |
| Drawn                                  | by<br>NL                                                                                                                                      | 2001                     | 9     | A406                                   |
| Scale                                  |                                                                                                                                               |                          | -     |                                        |
|                                        | As indicated                                                                                                                                  |                          |       |                                        |