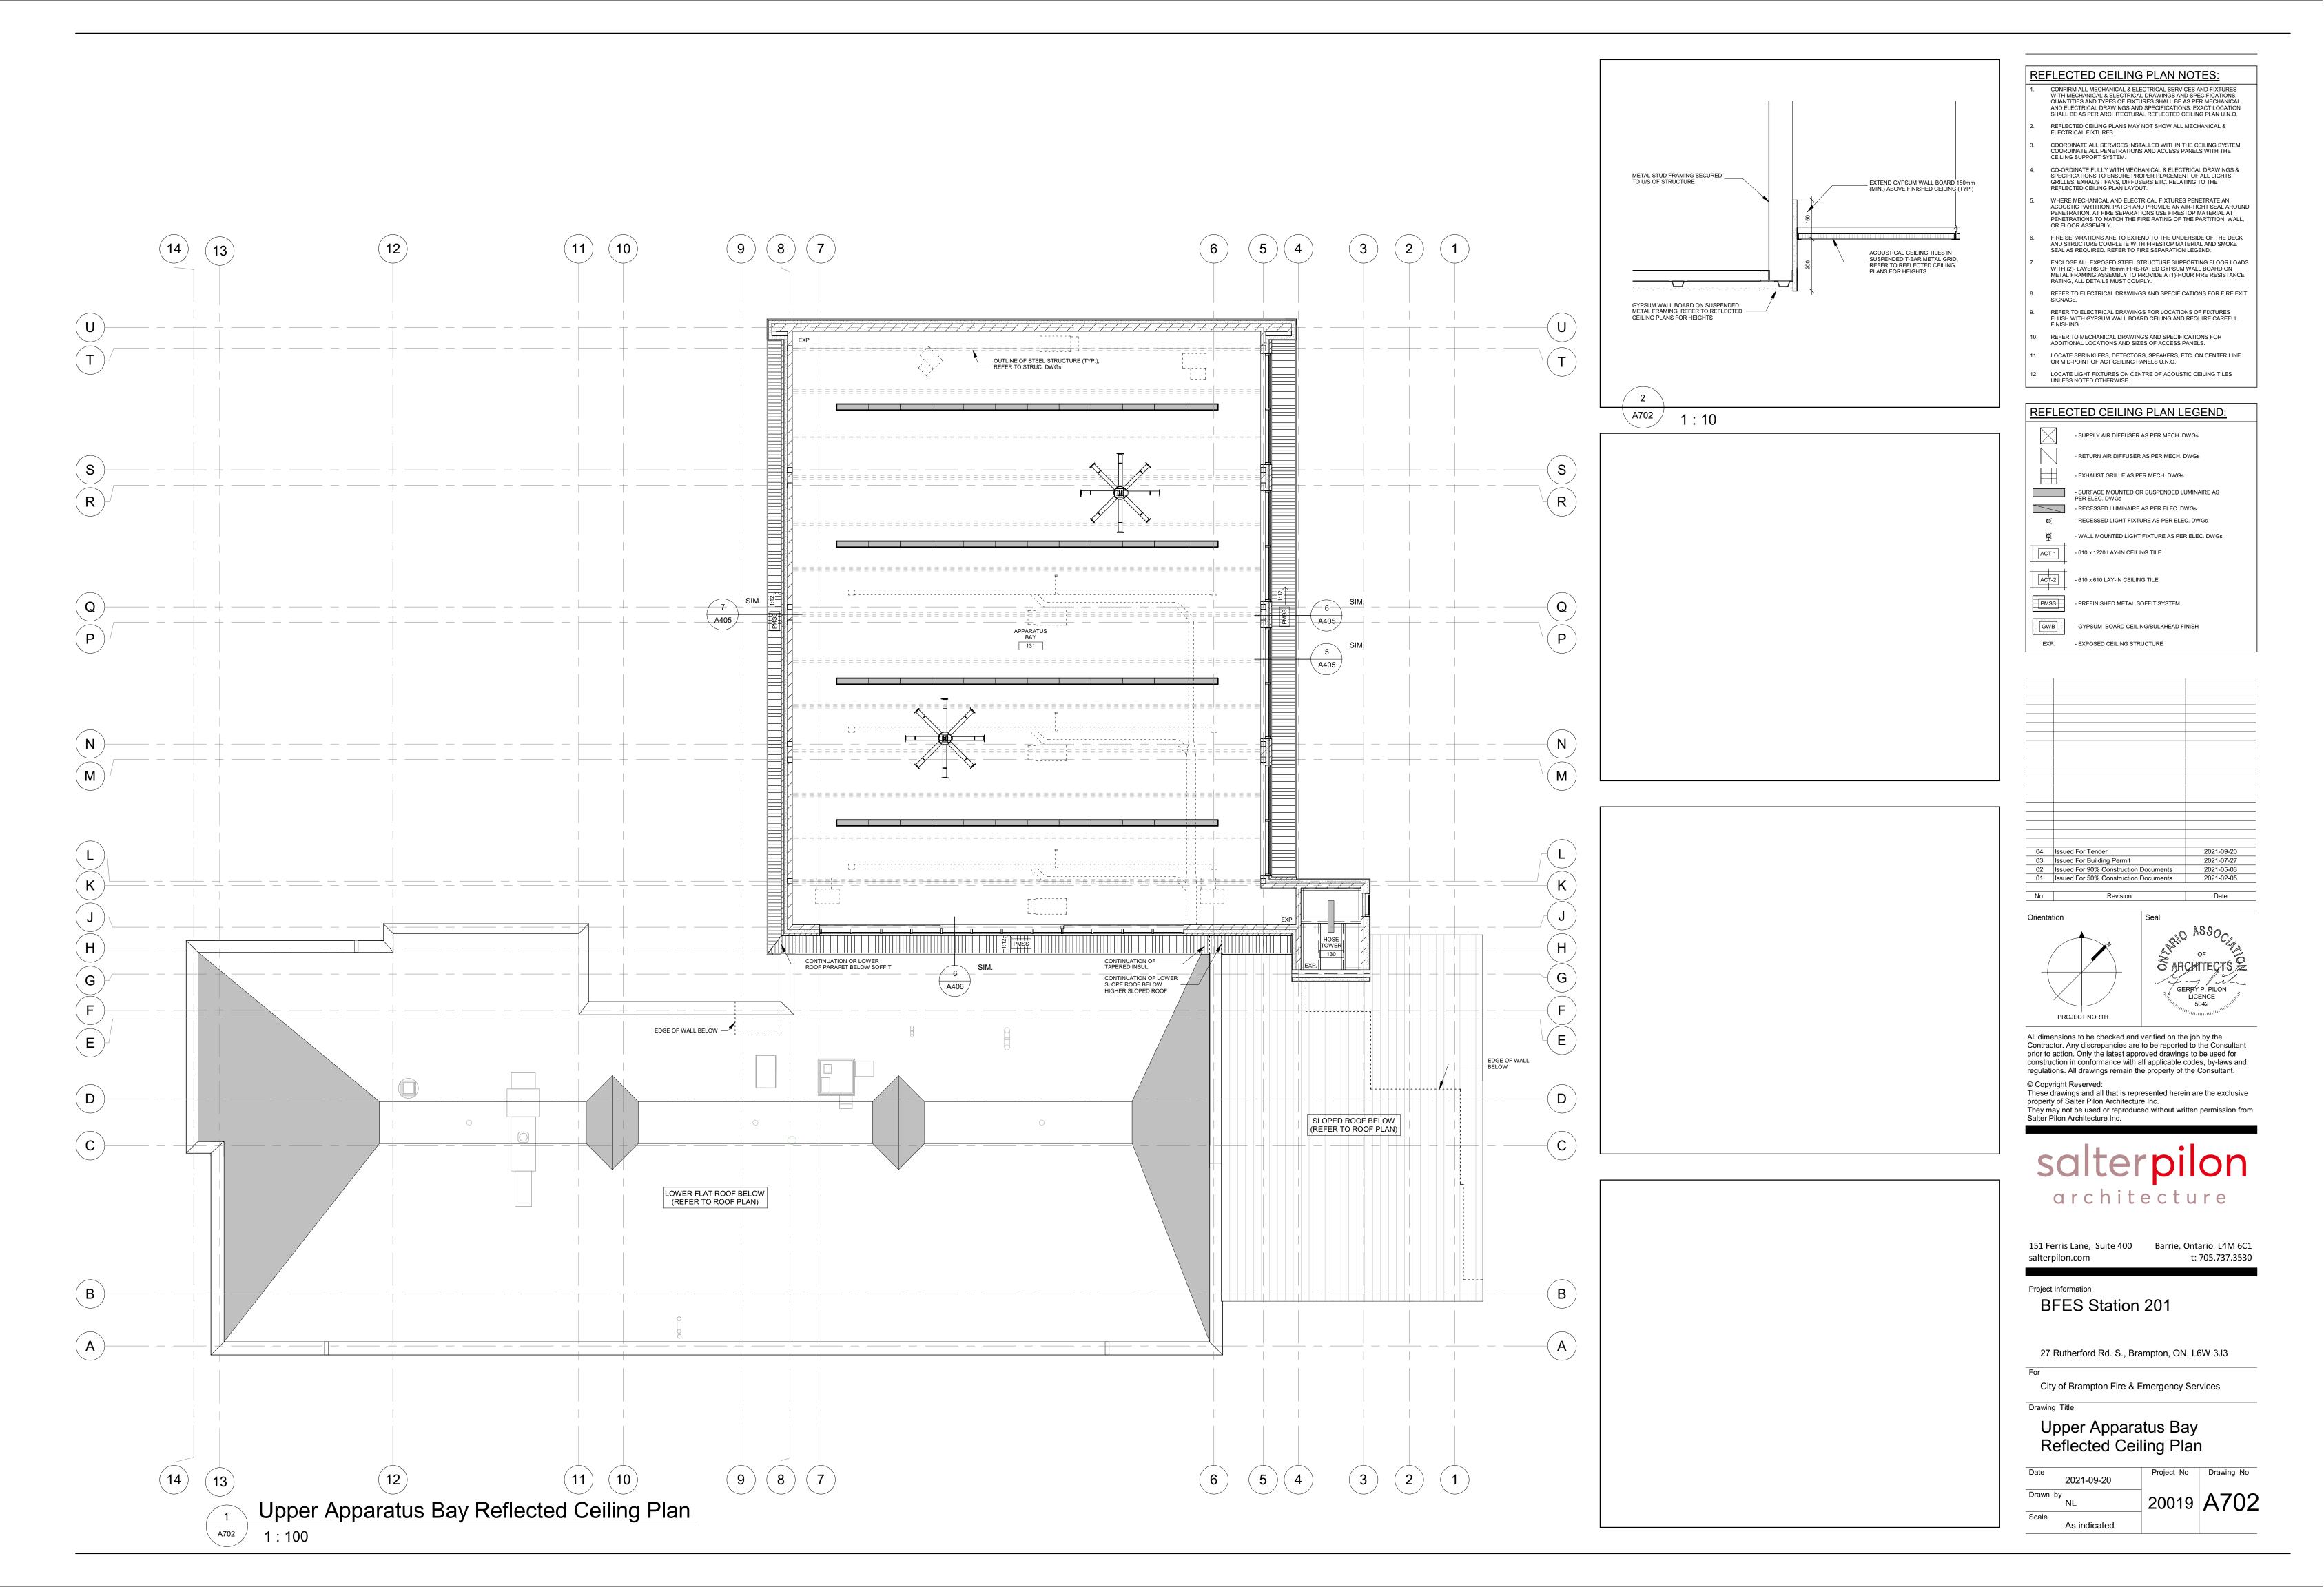

Information<br>BFES Station 201           |                                            |  |  |  |  |  |  |  |
|                                                   |                                            |  |  |  |  |  |  |  |
| 27 Rutherford Rd. S., Brampton, ON. L6W 3J3       |                                            |  |  |  |  |  |  |  |
| For<br>City of Brampton Fire & Emergency Services |                                            |  |  |  |  |  |  |  |
| Drawing Title                                     |                                            |  |  |  |  |  |  |  |
| Level 1 Reflected Ceiling<br>Plan                 |                                            |  |  |  |  |  |  |  |

Project No Drawing No

20019 A701

As indicated

NL

2021-09-20

Date

Scale

Drawn by