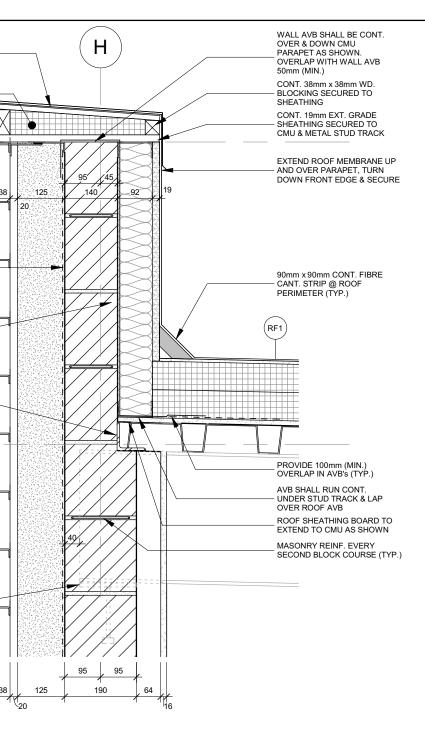

## **Building Sections**

For

Drawing Title

| Date     | 2021-09-20 | Project No | Drawing No |
|----------|------------|------------|------------|
| Drawn by | NL         | 20019      | A401       |
| Scale    | 1 : 75     |            |            |