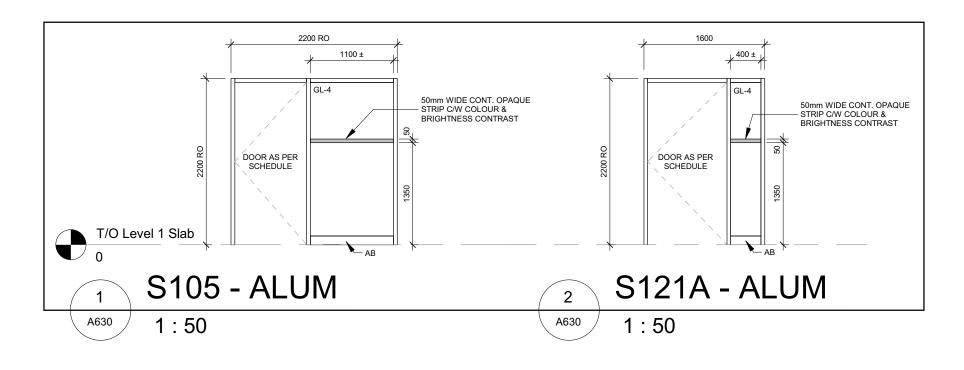

|          | 4270 x 4270 x 35                     |          | OH-1         |
| HIGH SPEED OVERHEAD   |                                                       | _  |          |          |         |             |               | <sup> </sup> |          | 4270 x 4270 x 35                     |          | OH-1<br>OH-2 |
| HIGH SPEED OVERHEAD   |                                                       | -  |          |          |         | -           |               | I            |          | 4270 x 4270 x 35                     |          | OH-3         |
| HIGH SPEED OVERHEAD   |                                                       | -  |          |          |         | -           | <u>├</u> ───┤ | <sup> </sup> |          | 4270 x 4270 x 35                     |          | OH-4         |





#### DOORS & FRAMES GENERAL NOTES:

- FOR DOOR & FRAME TYPES REFER TO SCHEDULES.
- FOR TYPICAL CONSTRUCTION DETAILS FOR DOORS REFER TO DRAWINGS.
- ALL HM FRAMES SET IN MASONRY TO BE FILLED SOLID WITH MORTAR UNLESS NOTED OTHERWISE.
- ALL EXTERIOR DOORS & FRAMES TO BE FILLED WITH INSULATION AS SPECIFIED. FOR GLASS TYPES REFER TO GLAZING SCHEDULE.
- DOOR & GLASS PROFILES & SIZES ARE SHOWN DIAGRAMMATIC ONLY. ACTUAL SIZES TO COMPLY WITH THE MAXIMUM LIMITS AS PERMITTED UNDER THE O.B.C. FOR INDIVIDUAL DOOR REQUIREMENTS.
- FOR METAL STUD SIZES AND GYPSUM BOARD THICKNESSES, REFER TO WALL TYPES LEGEND AND DETAIL DRAWINGS.
- FOR DOORS AND SCREENS WITH FULL HEIGHT GLAZING (NO HORIZONTAL MULLIONS) PROVIDE A 50mm WIDE OPAQUE FILM FOR THE WIDTH OF THE GLAZING MOUNTED HORIZONTALLY AT 1350mm 1500mm ABO