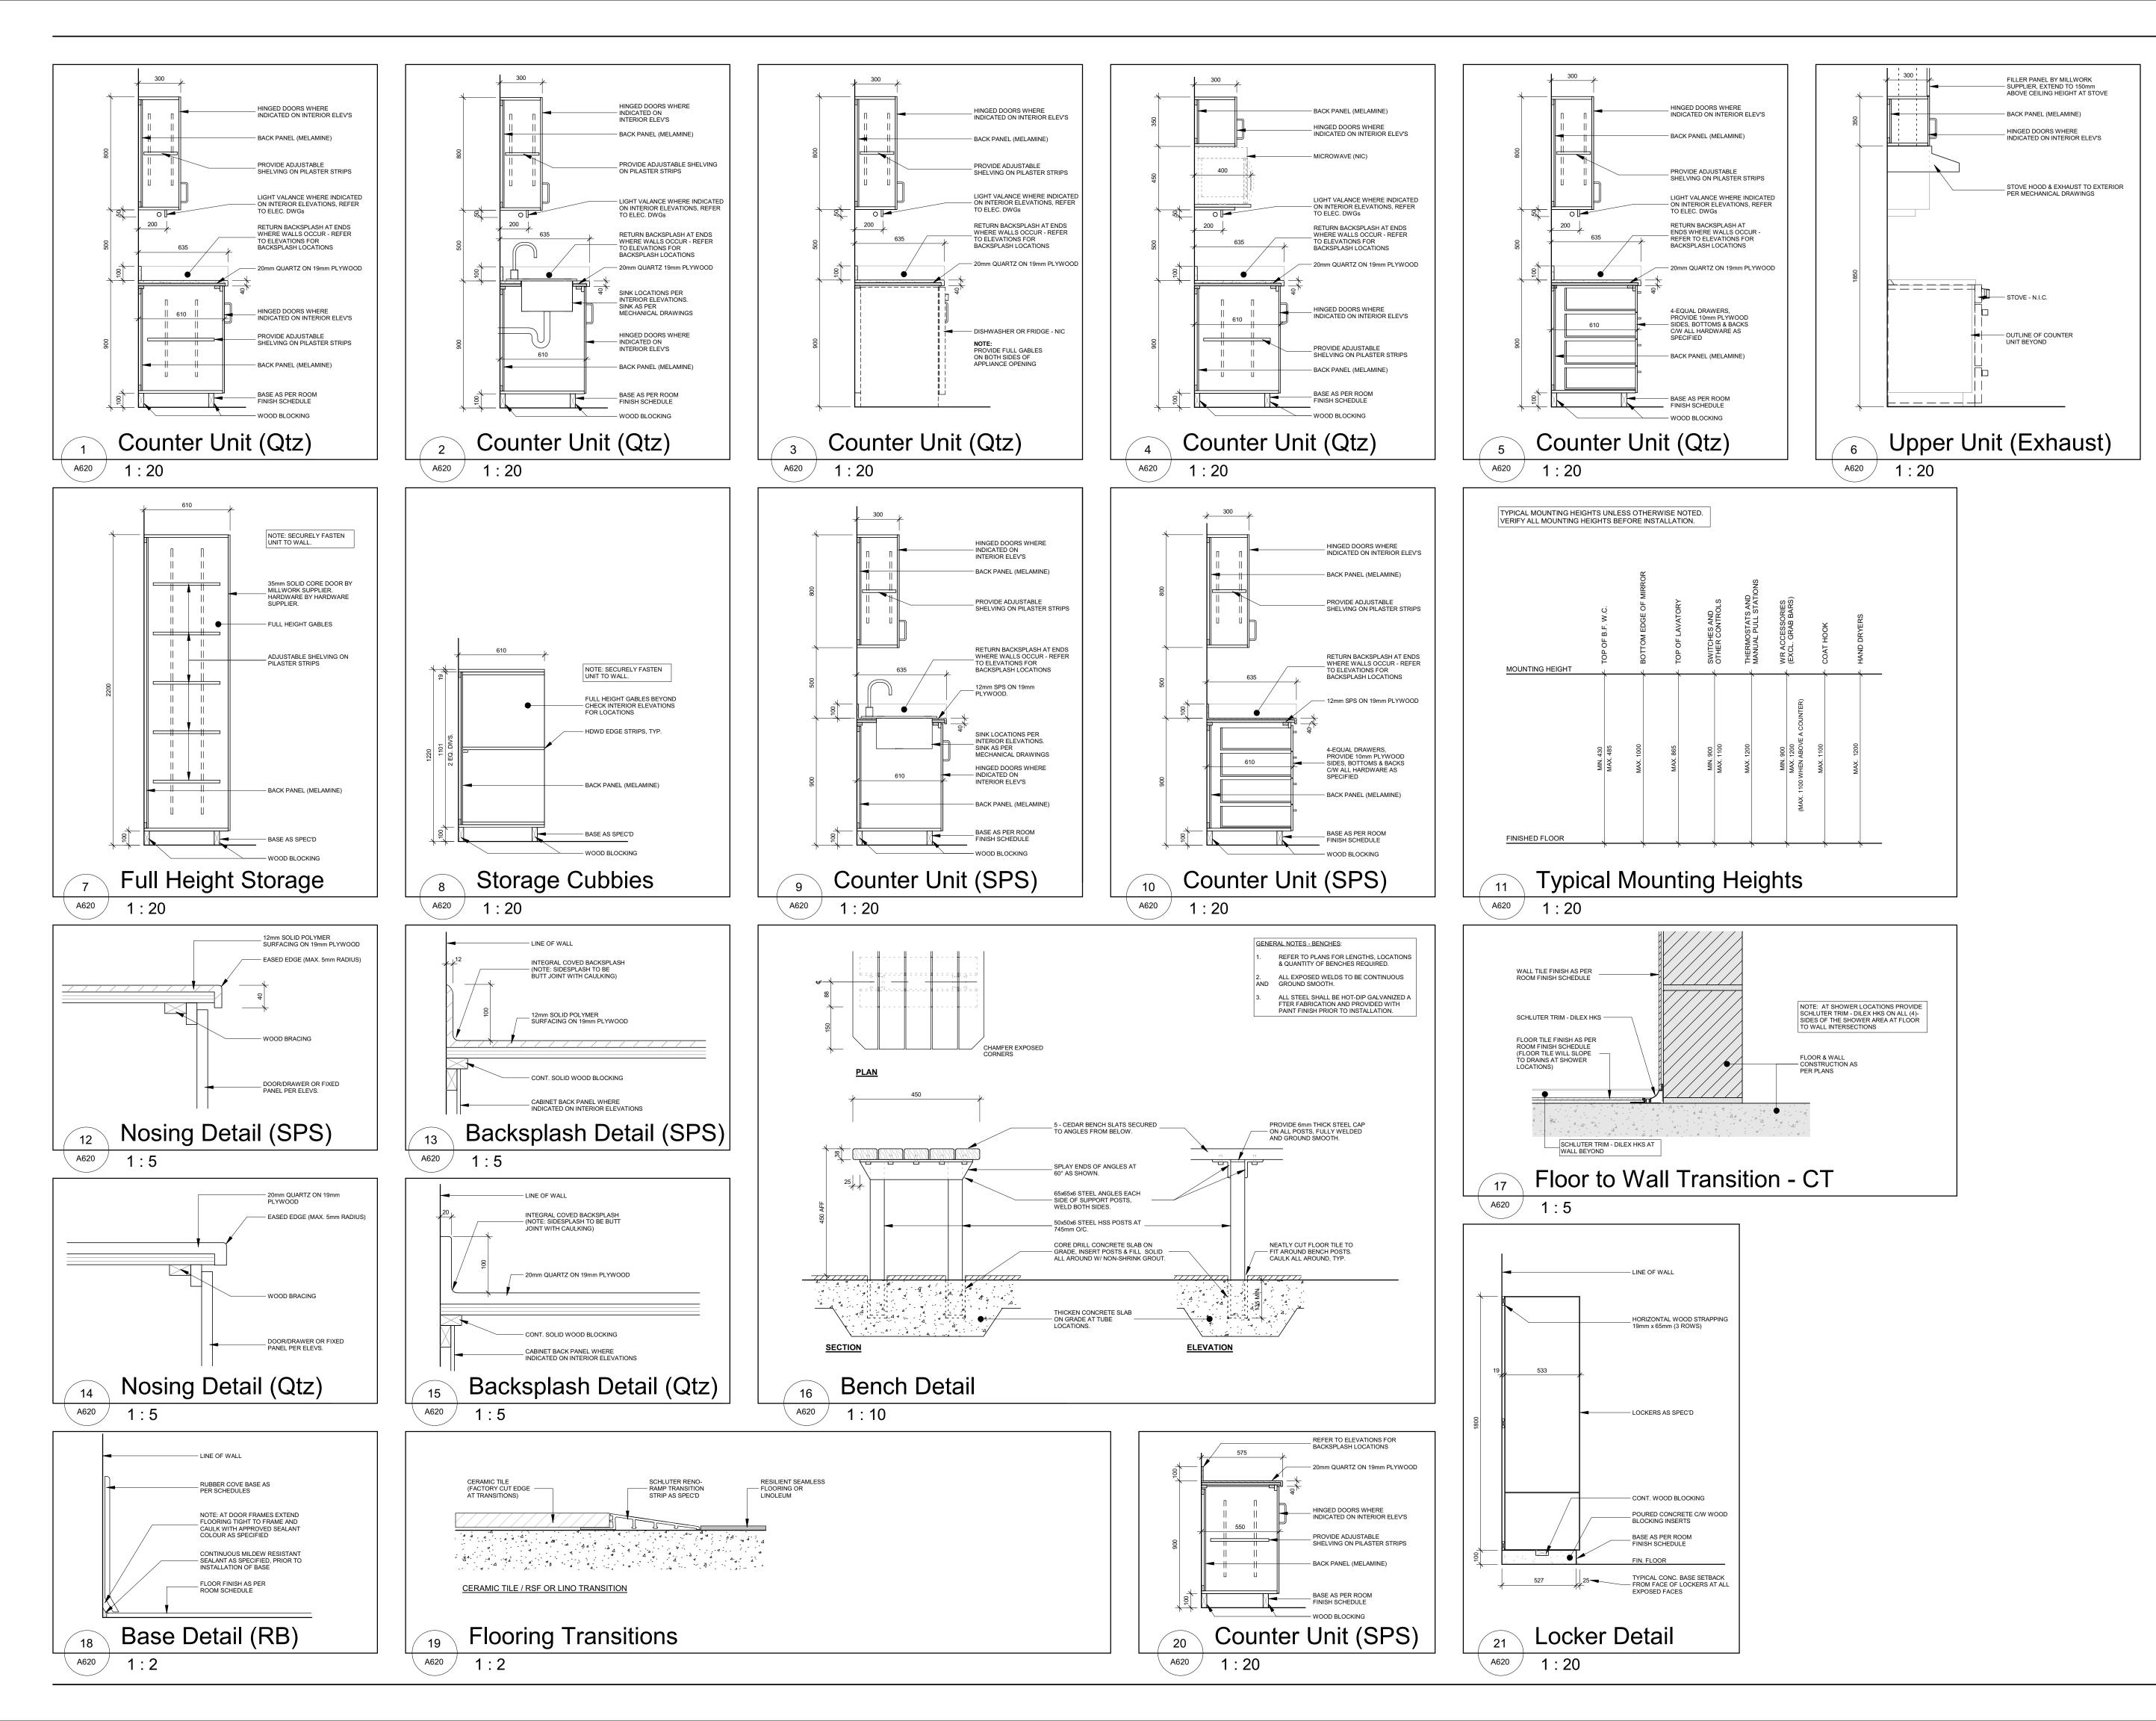

### MILLWORK GENERAL NOTES:

- CONTRACTOR TO SITE MEASURE ALL MILLWORK DIMENSIONS BEFORE FABRICATION.
- SHOP DRAWINGS FOR ALL MILLWORK TO BE PROVIDED TO CONSULTANT FOR APPROVAL PRIOR TO FABRICATION.
- 3. COORDINATE WIDTHS OF OPENINGS IN MILLWORK WITH APPLIANCE WIDTHS PRIOR TO FABRICATION. ADJUST MILLWORK TO SUIT.
- 4. COORDINATE ALL OUTLETS IN MILLWORK WITH MECHANICAL AND ELECTRICAL DRAWINGS.
- 5. PROVIDE IN WALL BLOCKING AS REQUIRED AT ALL MILLWORK LOCATIONS.
- 6. HARDWARE SHOWN FOR GRAPHICALLY PURPOSES ONLY. REFER TO SCHEDULES & SPECIFICATIONS.