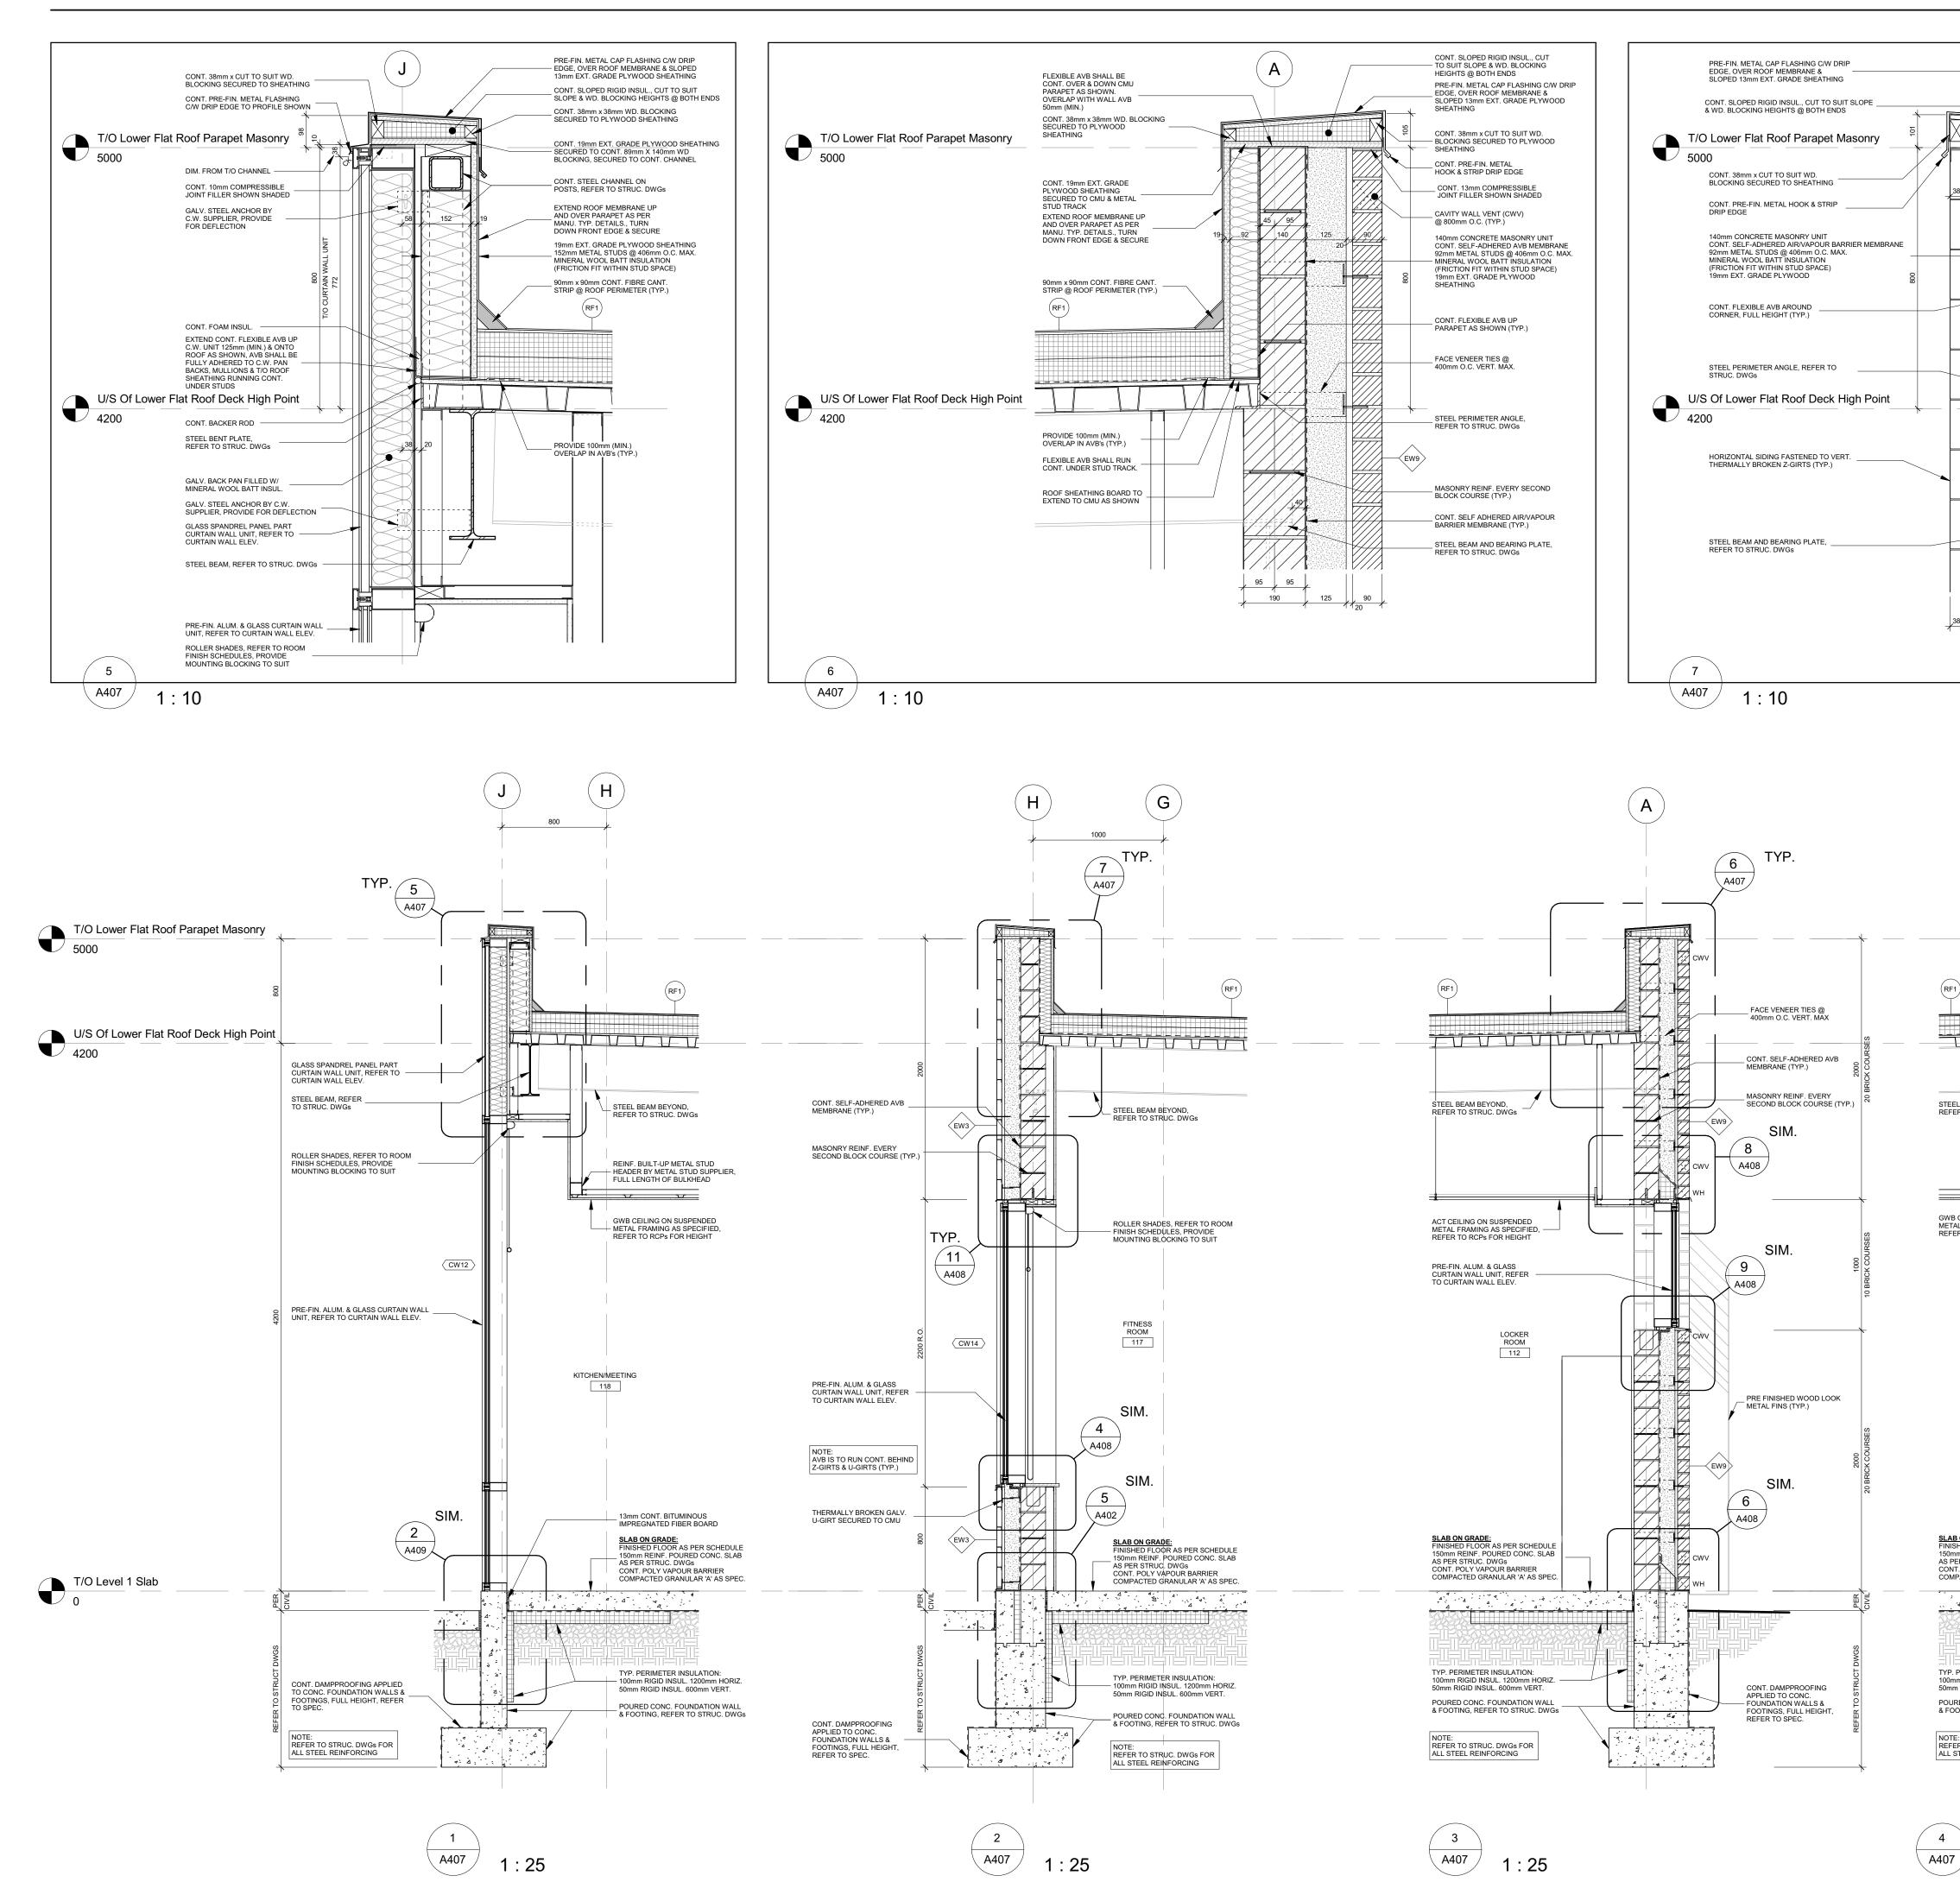

## **Building Sections**

For

Drawing Title

| Date     | 2021-09-20 | Project No | Drawing No |
|----------|------------|------------|------------|
| Drawn by | NL         | 20019      | A401       |
| Scale    | 1 : 75     |            |            |