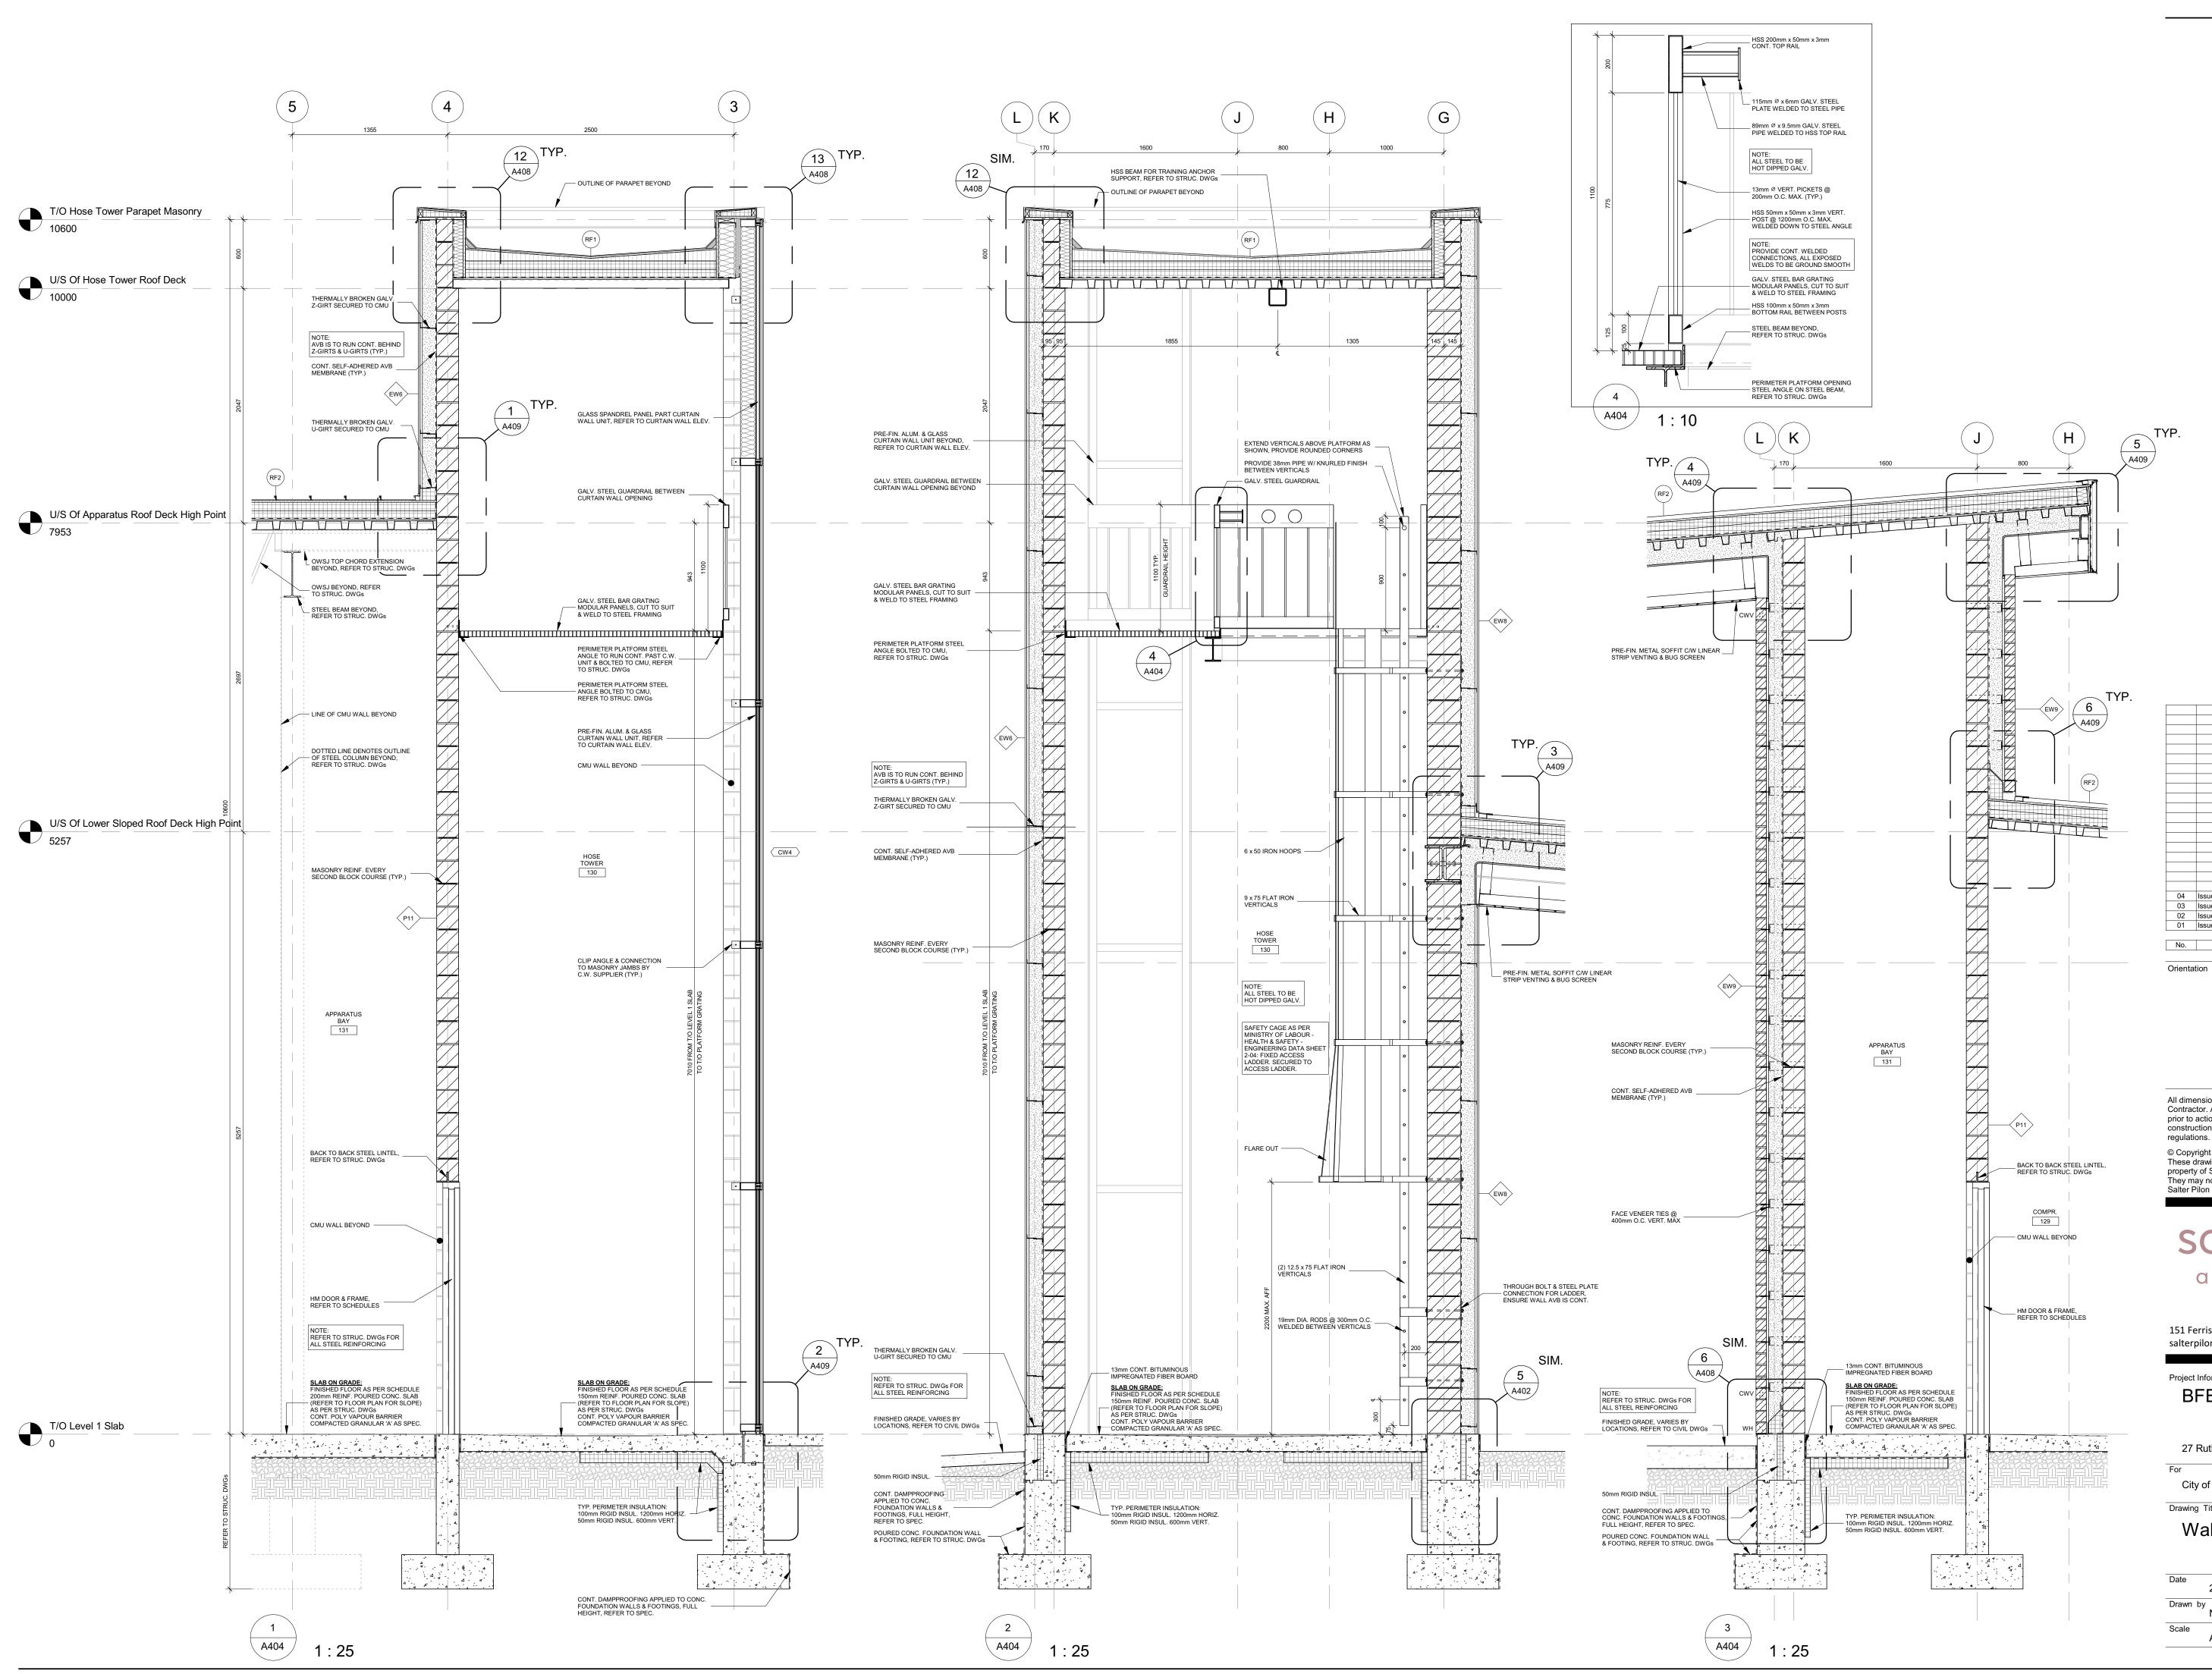

20019 A404

NL

| 04                         | Issued For Tender                                                                                                                           |               | 2021-09-20                                  |
|----------------------------|---------------------------------------------------------------------------------------------------------------------------------------------|---------------|---------------------------------------------|
| 03<br>02                   | Issued For Building Permit<br>Issued For 90% Construction I                                                                                 |               | 2021-07-27<br>2021-05-03                    |
| 01                         | Issued For 50% Construction I                                                                                                               | Documents     | 2021-02-05                                  |
| No.                        | Revision                                                                                                                                    |               | Date                                        |
| Orienta                    | tion                                                                                                                                        | Seal          |                                             |
|                            |                                                                                                                                             | Gerr<br>Li    | OF<br>TTECTS<br>Y P. PILON<br>CENCE<br>5042 |
| These<br>propert<br>They m | rright Reserved:<br>drawings and all that is repr<br>y of Salter Pilon Architectur<br>ay not be used or reproduc<br>Pilon Architecture Inc. | e Inc.        |                                             |
| S                          | archit                                                                                                                                      |               |                                             |
|                            | erris Lane, Suite 400<br>pilon.com                                                                                                          |               | tario L4M 6C1<br>: 705.737.3530             |
|                            | FES Station                                                                                                                                 | 201           |                                             |
| 27                         | Rutherford Rd. S., Bra                                                                                                                      | ampton, ON. I | _6W 3J3                                     |
| For                        | v of Promotor Fire & F                                                                                                                      | morran        |                                             |
| Cit                        | y of Brampton Fire & E                                                                                                                      | mergency Se   | er vices                                    |
| Drawin                     | g Title                                                                                                                                     |               |                                             |
| W                          | /all Sections                                                                                                                               |               |                                             |
|                            |                                                                                                                                             |               |                                             |
|                            |                                                                                                                                             |               |                                             |
| Date                       | 2021-09-20                                                                                                                                  | Project No    | Drawing No                                  |
| Drawn                      | by<br>NL                                                                                                                                    | 20010         | A405                                        |
| Scale                      |                                                                                                                                             | 20019         |                                             |
|                            | As indicated                                                                                                                                |               |                                             |
|                            |                                                                                                                                             |               |                                             |