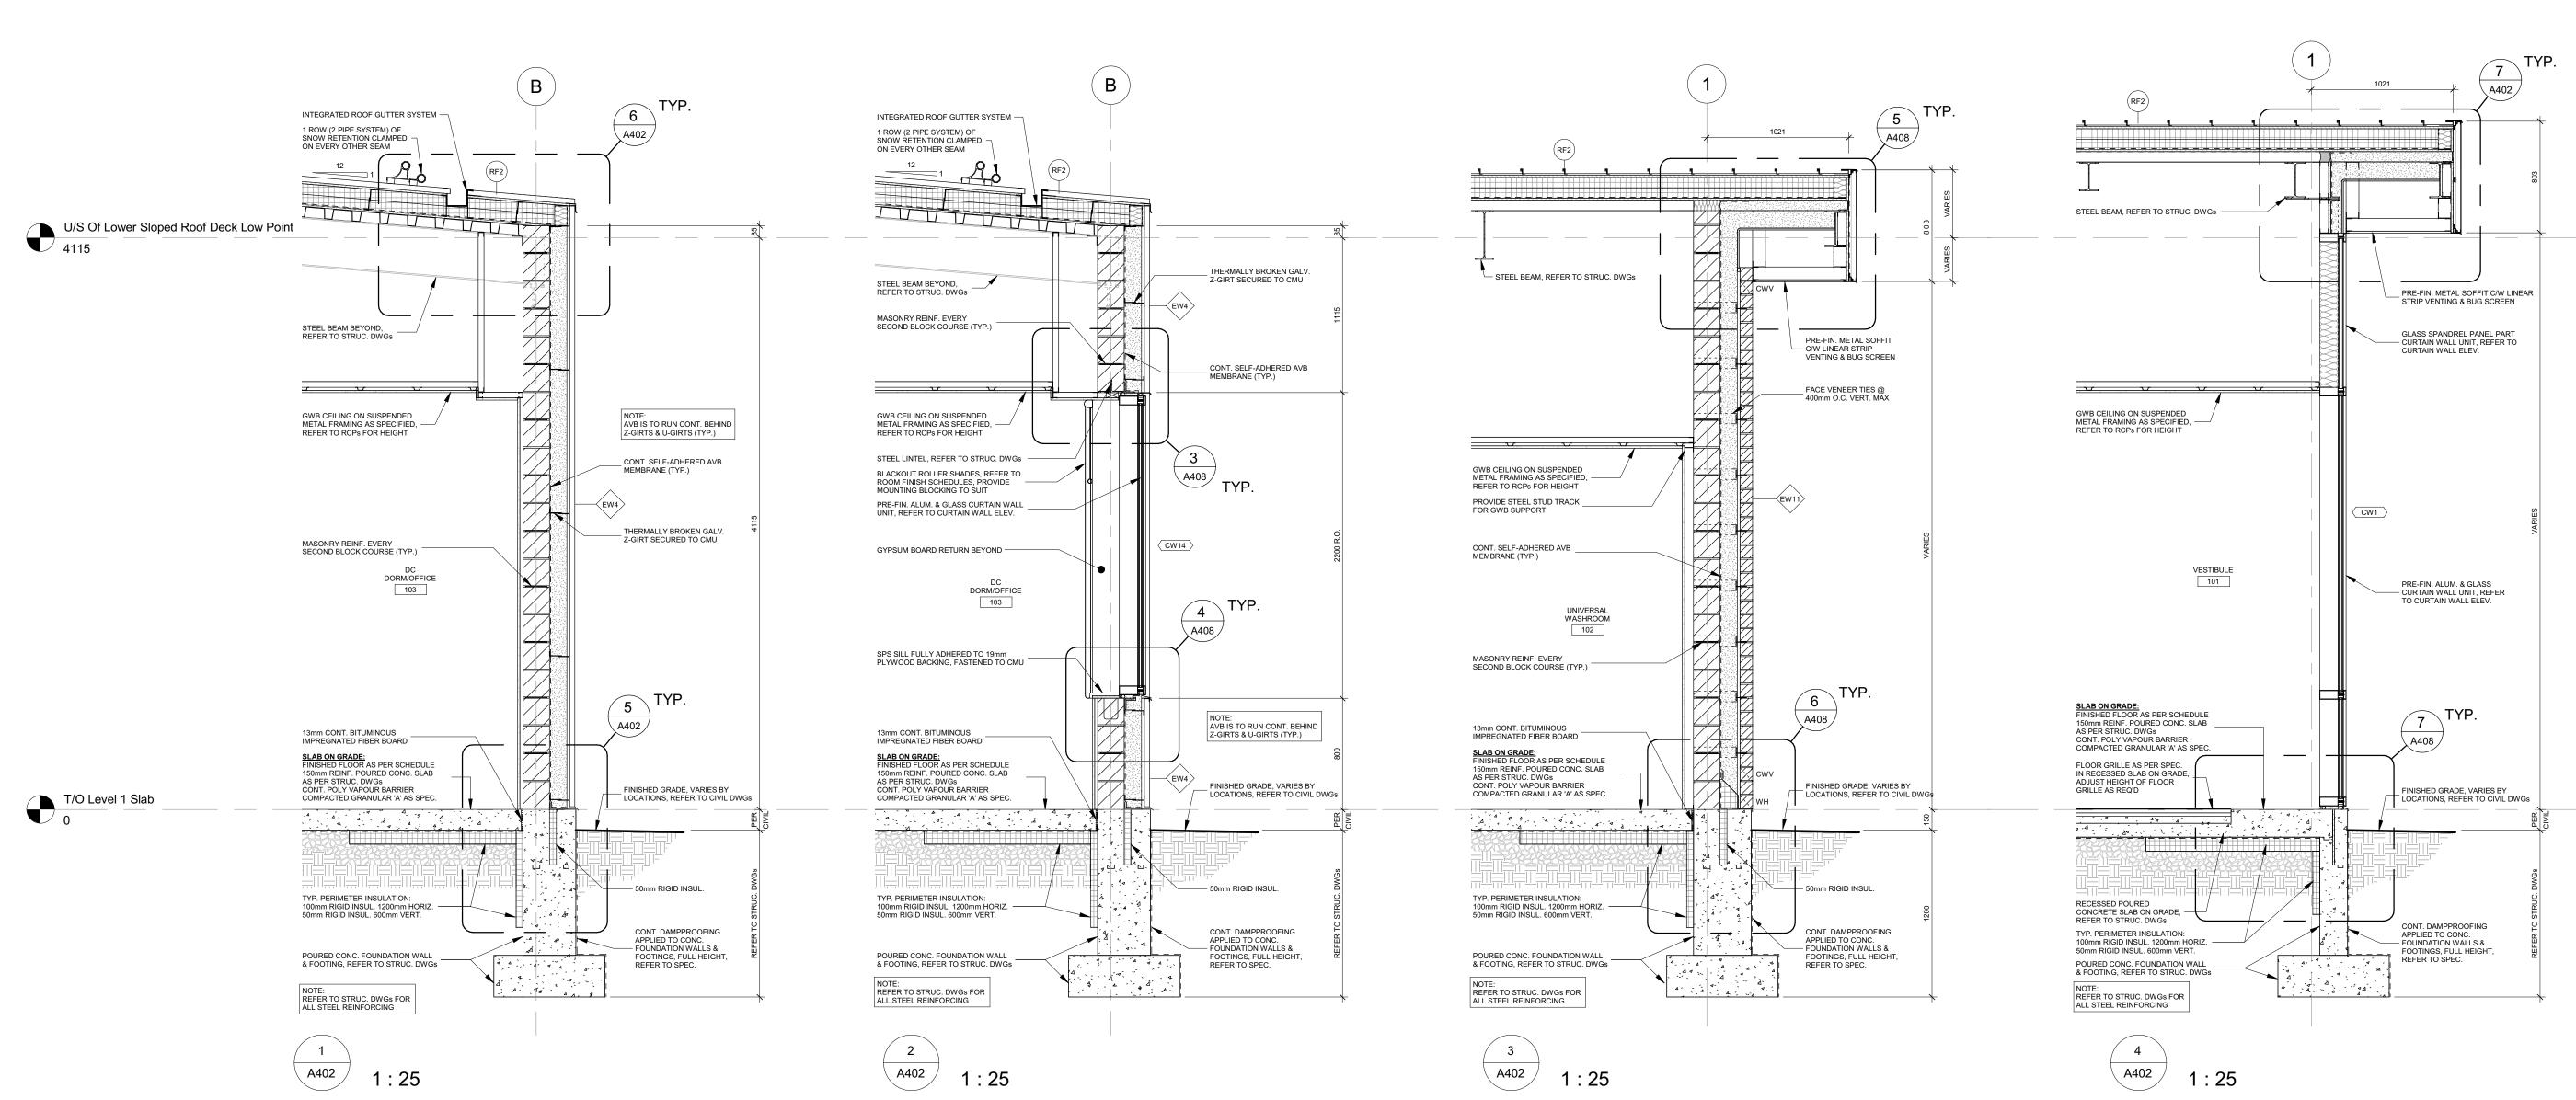

## **Building Sections**

For

Drawing Title

| Date     | 2021-09-20 | Project No | Drawing No |
|----------|------------|------------|------------|
| Drawn by | NL         | 20019      | A401       |
| Scale    | 1 : 75     |            |            |