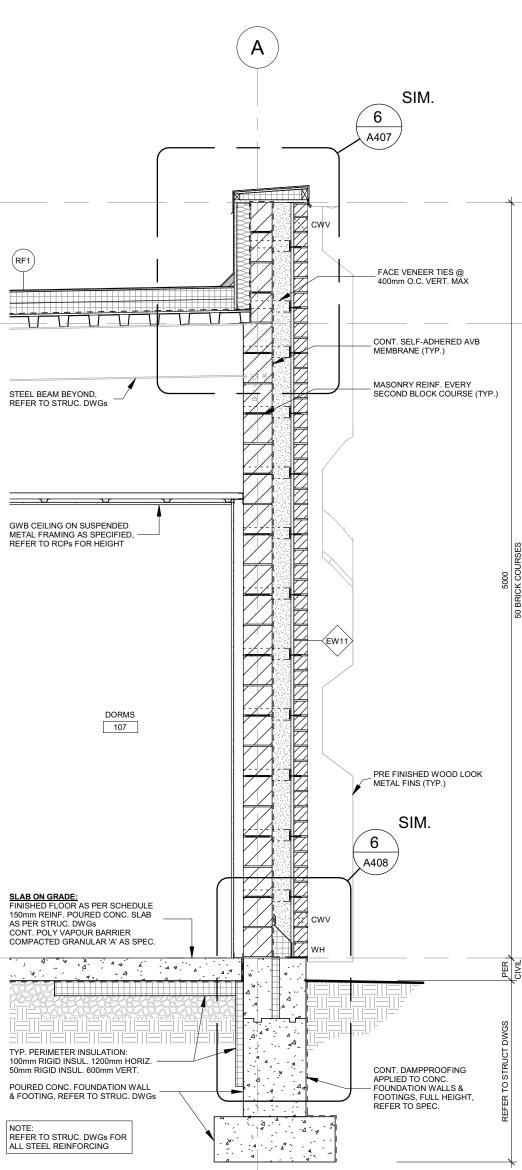

## **Building Sections**

For

Drawing Title

| Date     | 2021-09-20 | Project No | Drawing No |
|----------|------------|------------|------------|
| Drawn by | NL         | 20019      | A401       |
| Scale    | 1 : 75     |            |            |