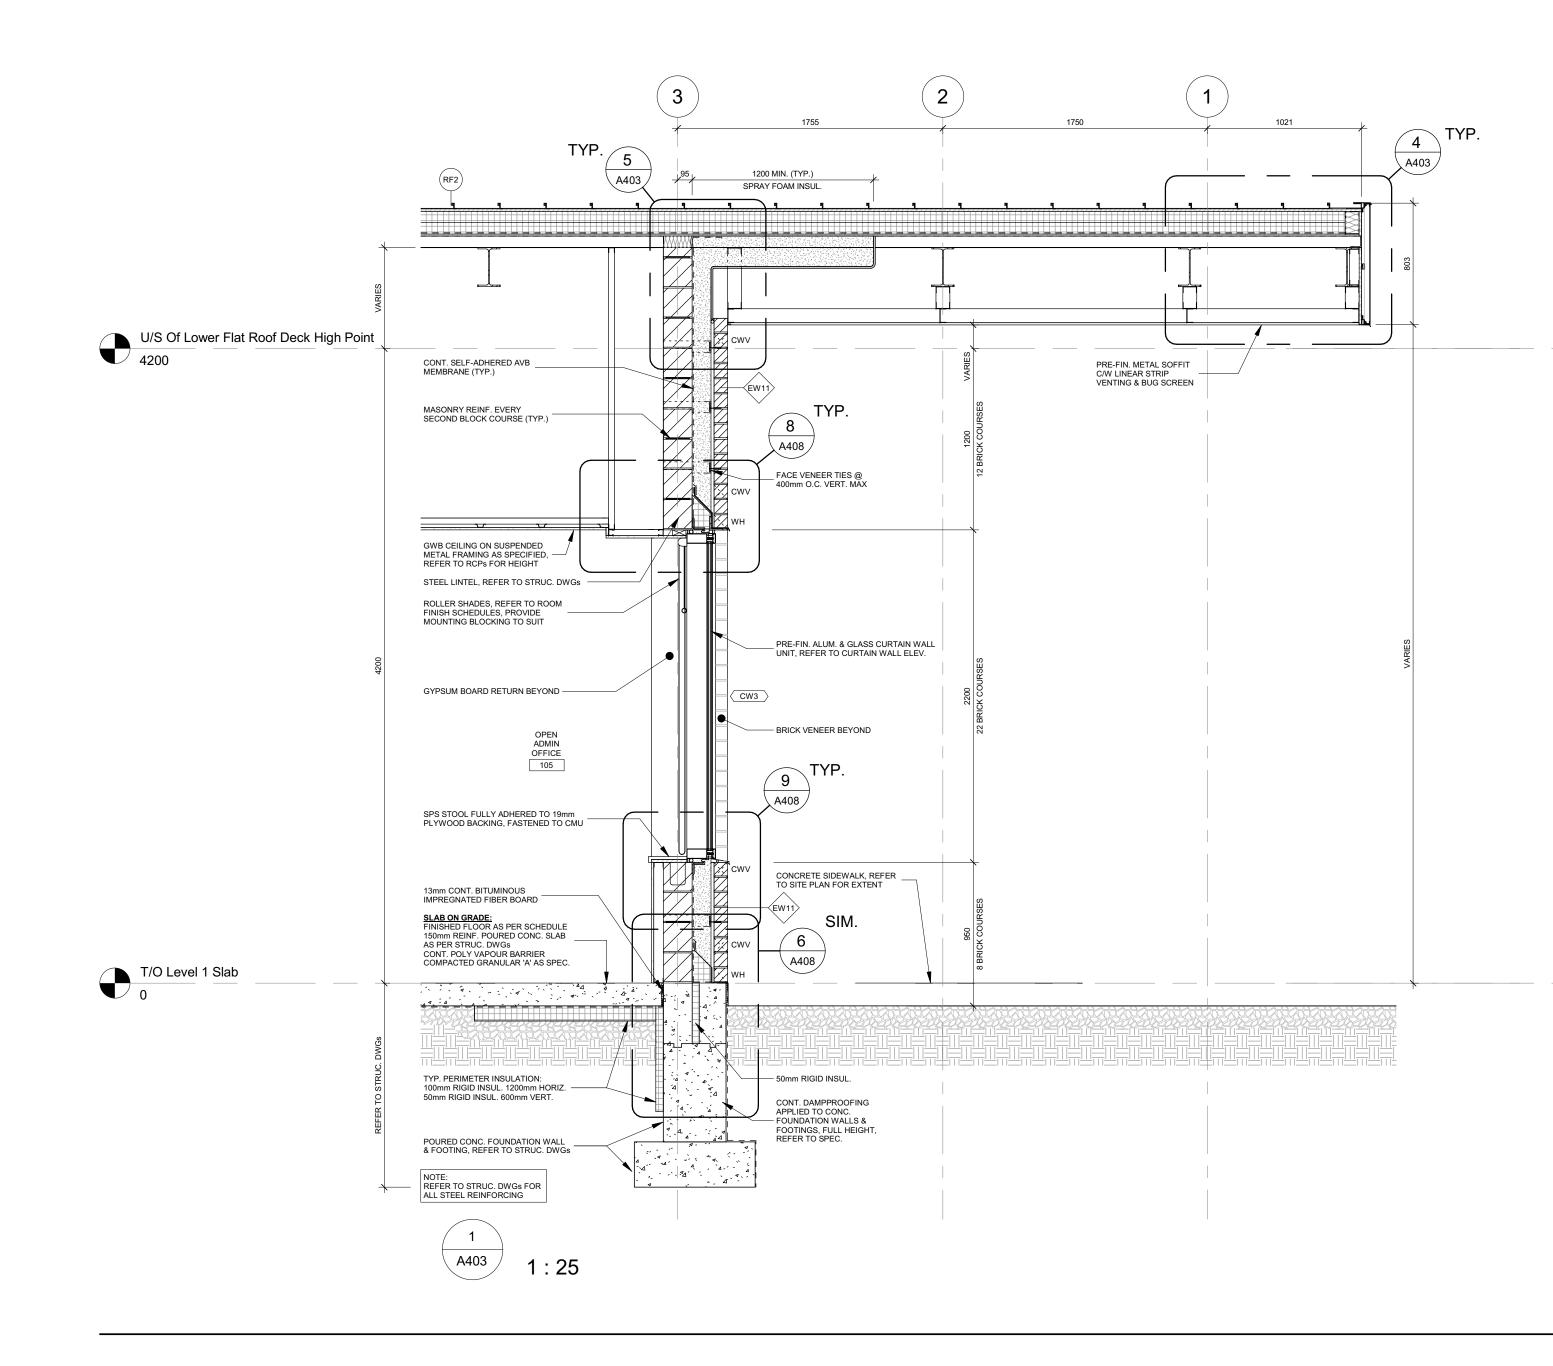

20019 A404

NL

| 04                         | Issued For Tender                                                                                                                           |               | 2021-09-20                                  |
|----------------------------|---------------------------------------------------------------------------------------------------------------------------------------------|---------------|---------------------------------------------|
| 03<br>02                   | Issued For Building Permit<br>Issued For 90% Construction I                                                                                 |               | 2021-07-27<br>2021-05-03                    |
| 01                         | Issued For 50% Construction I                                                                                                               | Documents     | 2021-02-05                                  |
| No.                        | Revision                                                                                                                                    |               | Date                                        |
| Orienta                    | tion                                                                                                                                        | Seal          |                                             |
|                            |                                                                                                                                             | Gerr<br>Li    | OF<br>TTECTS<br>Y P. PILON<br>CENCE<br>5042 |
| These<br>propert<br>They m | rright Reserved:<br>drawings and all that is repr<br>y of Salter Pilon Architectur<br>ay not be used or reproduc<br>Pilon Architecture Inc. | e Inc.        |                                             |
| S                          | archit                                                                                                                                      |               |                                             |
|                            | erris Lane, Suite 400<br>pilon.com                                                                                                          |               | tario L4M 6C1<br>: 705.737.3530             |
|                            | FES Station                                                                                                                                 | 201           |                                             |
| 27                         | Rutherford Rd. S., Bra                                                                                                                      | ampton, ON. I | _6W 3J3                                     |
| For                        | v of Promotor Fire & F                                                                                                                      | morran        |                                             |
| Cit                        | y of Brampton Fire & E                                                                                                                      | mergency Se   | er vices                                    |
| Drawin                     | g Title                                                                                                                                     |               |                                             |
| W                          | /all Sections                                                                                                                               |               |                                             |
|                            |                                                                                                                                             |               |                                             |
|                            |                                                                                                                                             |               |                                             |
| Date                       | 2021-09-20                                                                                                                                  | Project No    | Drawing No                                  |
| Drawn                      | by<br>NL                                                                                                                                    | 20010         | A405                                        |
| Scale                      |                                                                                                                                             | 20019         |                                             |
|                            | As indicated                                                                                                                                |               |                                             |
|                            |                                                                                                                                             |               |                                             |

| 04<br>03                               | Issued For Tender<br>Issued For Building Permit                                                                                               |                          |       | 2021-09-20<br>2021-07-27               |
|----------------------------------------|-----------------------------------------------------------------------------------------------------------------------------------------------|--------------------------|-------|----------------------------------------|
| 03                                     | Issued For 90% Construction I                                                                                                                 | Documents                |       | 2021-07-27                             |
| 01                                     | Issued For 50% Construction I                                                                                                                 | Documents                |       | 2021-02-05                             |
| No.                                    | Revision                                                                                                                                      |                          |       | Date                                   |
|                                        |                                                                                                                                               |                          |       |                                        |
|                                        |                                                                                                                                               | AND ARI                  |       | OF<br>TECTS<br>P. PILON<br>ENCE<br>042 |
| These<br>propert<br>They m<br>Salter I | yright Reserved:<br>drawings and all that is repr<br>ty of Salter Pilon Architectur<br>nay not be used or reproduc<br>Pilon Architecture Inc. | e Inc.<br>ed without wri | tten  | permission from                        |
|                                        | archit                                                                                                                                        | _                        |       |                                        |
|                                        | erris Lane, Suite 400<br>pilon.com                                                                                                            | Barrie, (                |       | ario L4M 6C1<br>705.737.3530           |
| -                                      | t Information<br>FES Station                                                                                                                  | 201                      |       |                                        |
|                                        | Rutherford Rd. S., Bra                                                                                                                        | impton, ON               | I. Le | 6W 3J3                                 |
|                                        | ty of Brampton Fire & E                                                                                                                       | mergency                 | Ser   | vices                                  |
| Drawir                                 | ng Title                                                                                                                                      |                          |       |                                        |
| V                                      | Vall Sections                                                                                                                                 |                          |       |                                        |
| Date                                   | 2024.00.20                                                                                                                                    | Project No               | 0     | Drawing No                             |
|                                        | 2021-09-20                                                                                                                                    |                          |       |                                        |
| Drawn                                  | by<br>NL                                                                                                                                      | 2001                     | 9     | A406                                   |
| Scale                                  |                                                                                                                                               |                          | -     |                                        |
|                                        | As indicated                                                                                                                                  |                          |       |                                        |