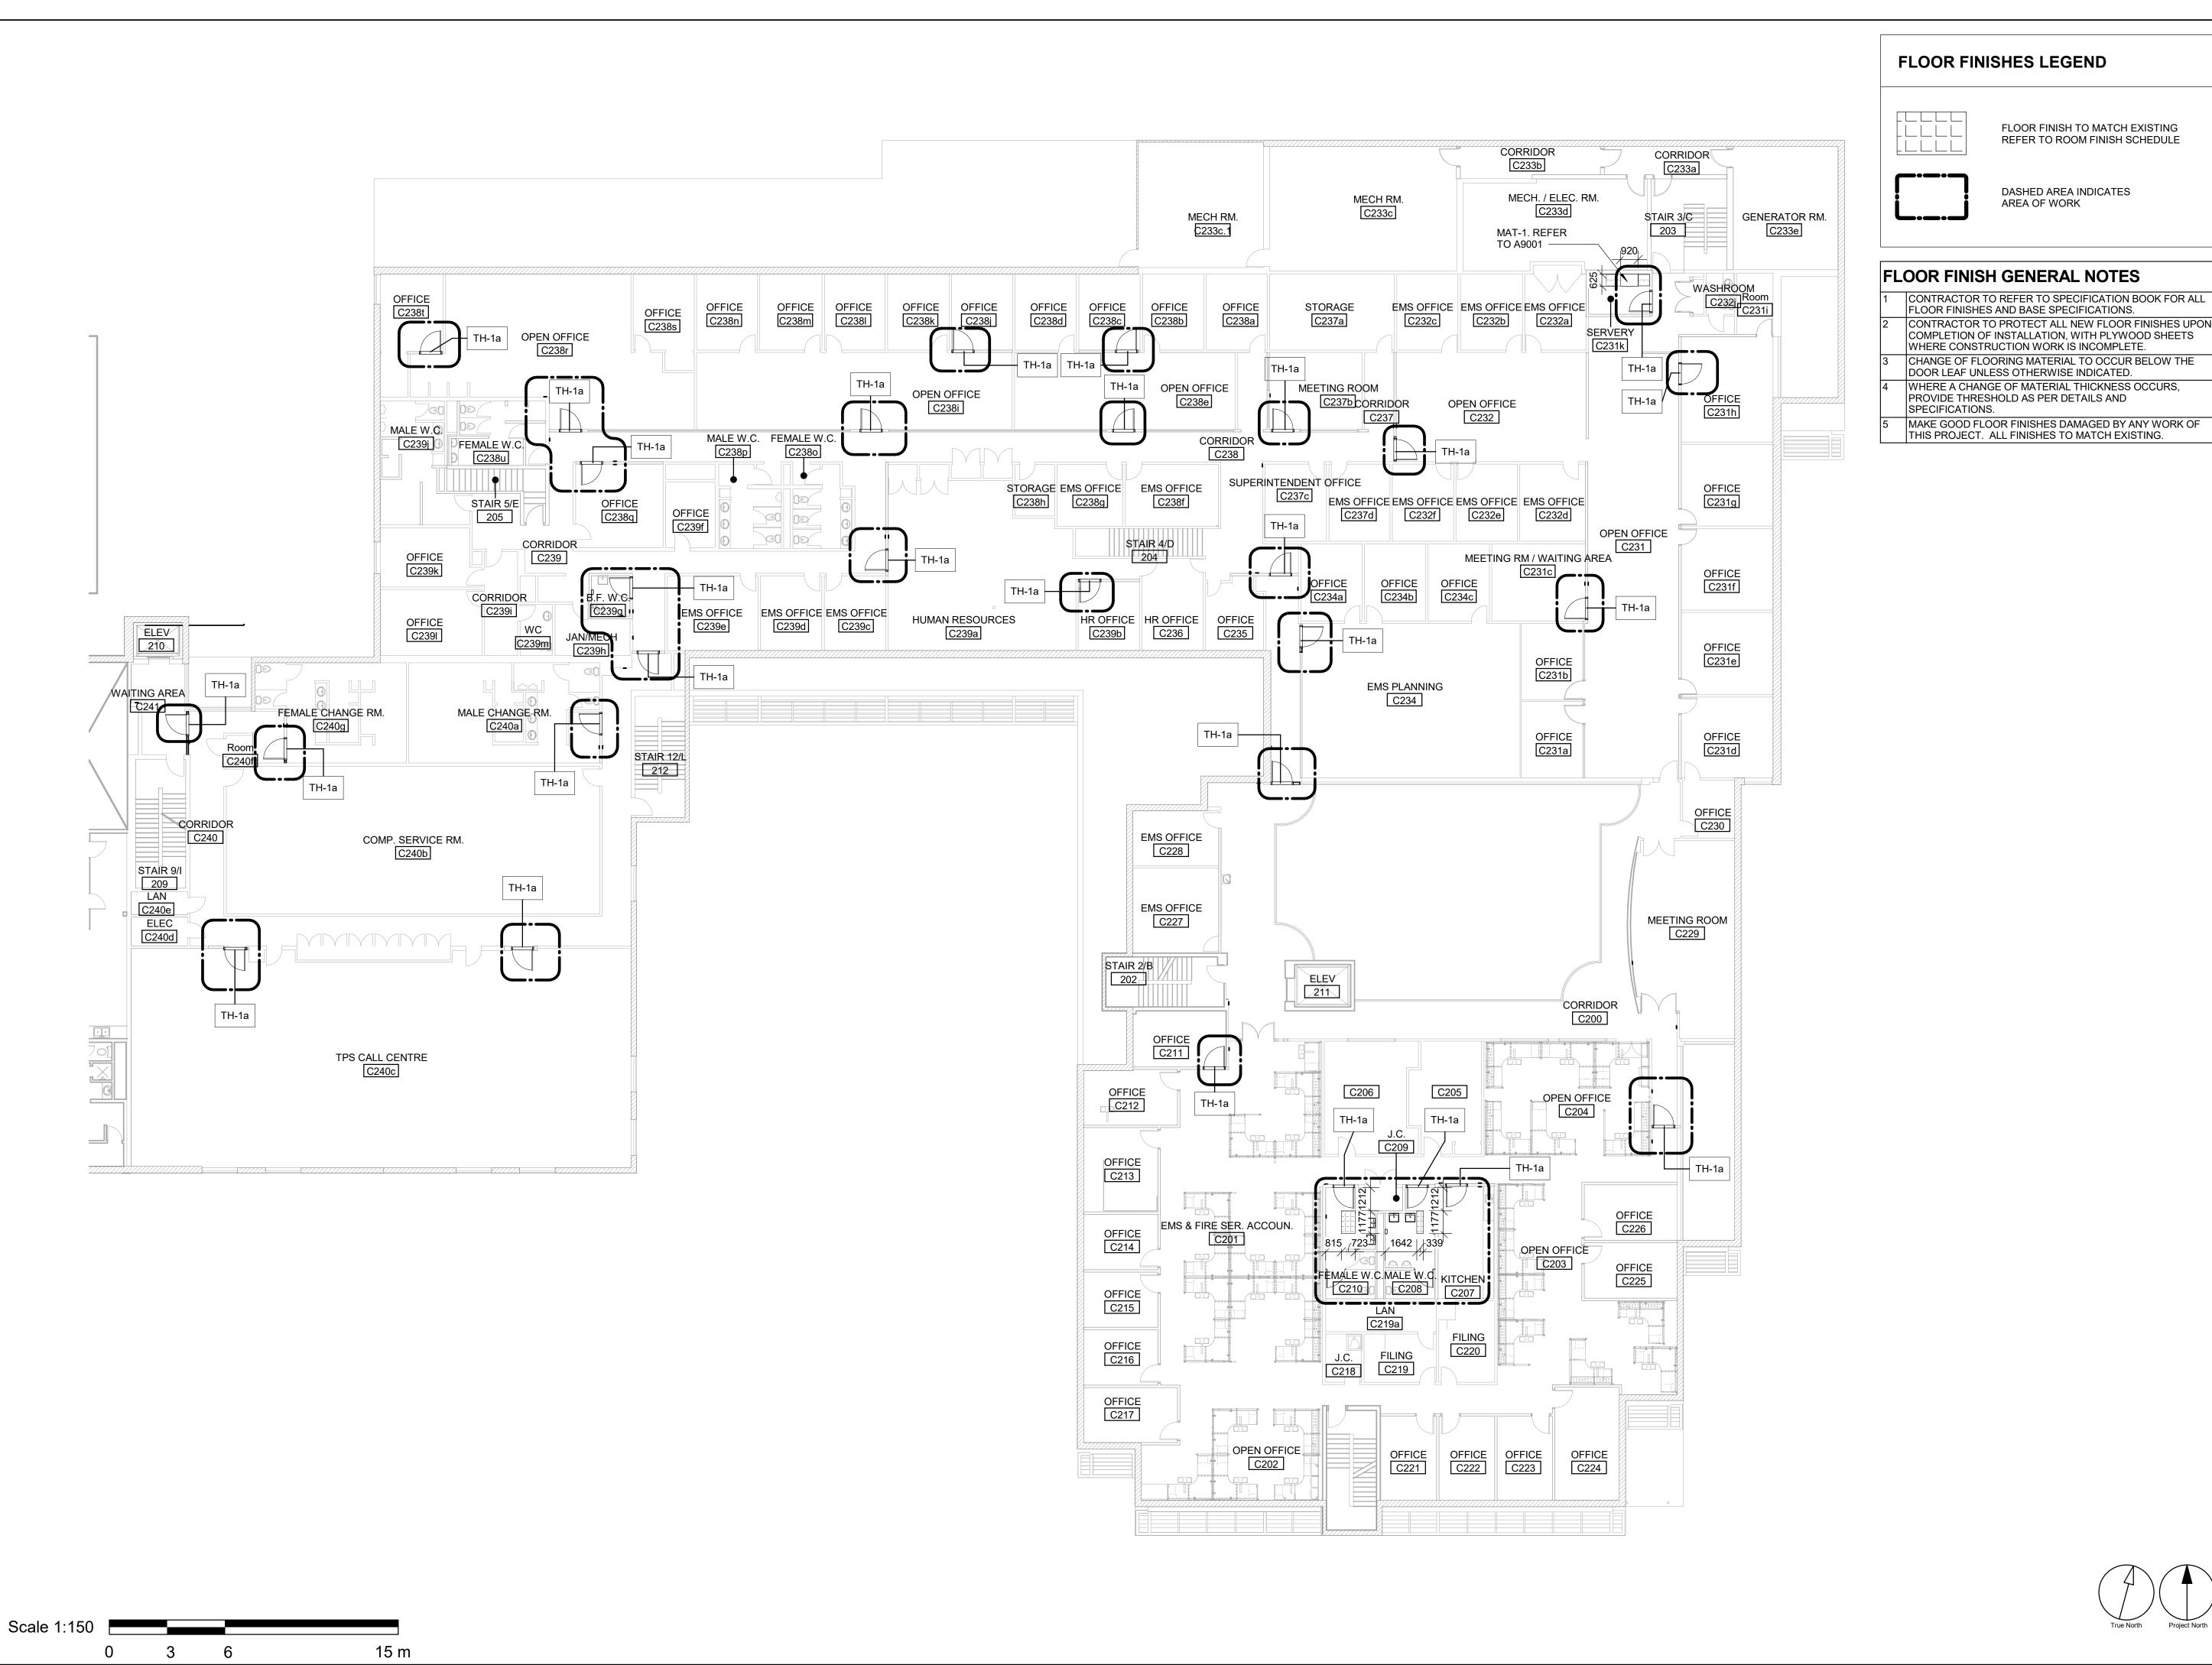

17. HAZARDOUS SUBSTANCES

RESISTANCE RATING

18a. REQUIRED FIRE

16. BARRIER FREE DESIGN

**IS ADEQUATE** 

12. HIGH BUILDING

| ARCHITECTURAL DRAWING INDEX |                                                      |  |  |  |
|-----------------------------|------------------------------------------------------|--|--|--|
| SHEET<br>NUMBER             | SHEET NAME                                           |  |  |  |
|                             | 5=                                                   |  |  |  |
| A1201                       | SITE PLAN                                            |  |  |  |
| A1202                       | ENLARGED SITE PLAN - DEMOLITION PLAN                 |  |  |  |
| A1203                       | ENLARGED SITE PLAN - PROPOSED PLAN                   |  |  |  |
| A2000                       | SITE STAGING PLAN                                    |  |  |  |
| A2001                       | BASEMENT STAGING PLAN                                |  |  |  |
| A2011                       | FIRST FLOOR STAGING PLAN                             |  |  |  |
| A2021                       | SECOND FLOOR STAGING PLAN                            |  |  |  |
| A2031                       | THIRD FLOOR STAGING PLAN                             |  |  |  |
| A2101                       | BASEMENT DEMOLITION PLAN                             |  |  |  |
| A2111                       | FIRST FLOOR DEMOLITION PLAN PARTIAL PLAN EAST        |  |  |  |
| A2112                       | FIRST FLOOR DEMOLITION PLAN WEST                     |  |  |  |
| A2121                       | SECOND FLOOR DEMOLITION PLAN EAST                    |  |  |  |
| A2122                       | SECOND FLOOR DEMOLITION PLAN WEST                    |  |  |  |
| A2131                       | THIRD FLOOR DEMOITION PLAN                           |  |  |  |
| A2401                       | BASEMENT PROPOSED PLAN                               |  |  |  |
| A2411                       | FIRST FLOOR PROPOSED PARTIAL PLAN EAST               |  |  |  |
| A2412                       | FIRST FLOOR PROPOSED PARTIAL PLAN WEST               |  |  |  |
| A2421                       | SECOND FLOOR PROPOSED - PARTIAL PLAN EAST            |  |  |  |
| A2422                       | SECOND FLOOR PROPOSED - PARTIAL PLAN WEST            |  |  |  |
| A2431                       | THIRD FLOOR PROPOSED PLAN                            |  |  |  |
| A2611                       | FIRST FLOOR FINISH PLAN                              |  |  |  |
| A2621                       | SECOND FLOOR FINISH PLAN                             |  |  |  |
| A2631                       | THIRD FLOOR FINISH PLAN                              |  |  |  |
| A2811                       | REFLECTED CEILING PLANS                              |  |  |  |
| A5011                       | FIRST FLOOR UNIVERSAL W.C. PLANS/ELEVATIONS          |  |  |  |
| A5012                       | FIRST FLOOR MULTI STALL WASHROOMS                    |  |  |  |
| A5013                       | FIRS FLOOR PROPOSED MULTI STALL WASHROOMS            |  |  |  |
| A5014                       | MULTI STALL WASHROOMS SECOND & THIRD FLOORS (TYP)    |  |  |  |
| A5111                       | ENLARGED ENTRANCE PLANS & ELEVATIONS                 |  |  |  |
| A5211                       | ENLARGED STAIR PLANS & SECTIONS                      |  |  |  |
| A5212                       | ENLARGED STAIR PLANS & SECTIONS                      |  |  |  |
| A5311                       | ELEVATOR PLANS & ELEVATIONS                          |  |  |  |
| A5411                       | THIRD FLOOR WEST RAMP DETAIL                         |  |  |  |
| A7111                       | FIRST FLOOR SECURITY DESK - ENLARGED PLANS/ELEVATION |  |  |  |
| A7112                       | FIRST FLOOR SECURITY DESK - DETAILS                  |  |  |  |
| A7113                       | FIRST FLOOR KITCHENS - ENLARGED PLANS/ELEVATIONS     |  |  |  |
| A7114                       | ENLARGED PLANS/ELEVATIONS                            |  |  |  |
| A9001                       | ROOM FINISH SCHEDULE                                 |  |  |  |
| A9111                       | DOOR SCHEDULE                                        |  |  |  |