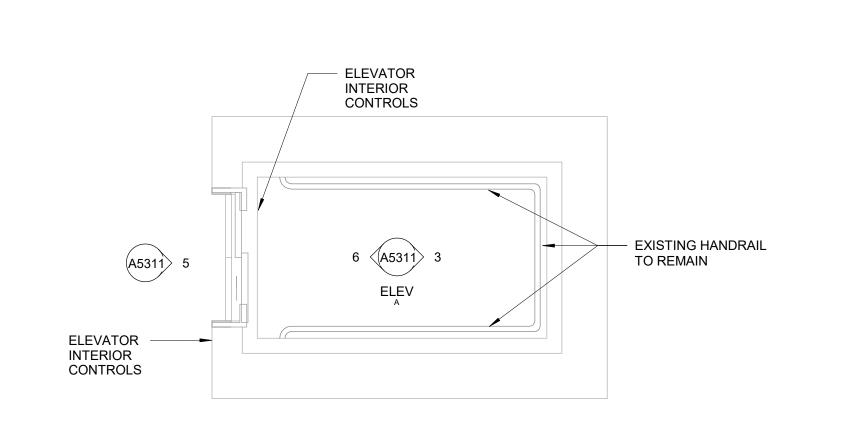

17. HAZARDOUS SUBSTANCES

RESISTANCE RATING

18a. REQUIRED FIRE

16. BARRIER FREE DESIGN

**IS ADEQUATE** 

12. HIGH BUILDING

| ARCHITECTURAL DRAWING INDEX |                                                      |  |  |  |
|-----------------------------|------------------------------------------------------|--|--|--|
| SHEET<br>NUMBER             | SHEET NAME                                           |  |  |  |
|                             | 5=                                                   |  |  |  |
| A1201                       | SITE PLAN                                            |  |  |  |
| A1202                       | ENLARGED SITE PLAN - DEMOLITION PLAN                 |  |  |  |
| A1203                       | ENLARGED SITE PLAN - PROPOSED PLAN                   |  |  |  |
| A2000                       | SITE STAGING PLAN                                    |  |  |  |
| A2001                       | BASEMENT STAGING PLAN                                |  |  |  |
| A2011                       | FIRST FLOOR STAGING PLAN                             |  |  |  |
| A2021                       | SECOND FLOOR STAGING PLAN                            |  |  |  |
| A2031                       | THIRD FLOOR STAGING PLAN                             |  |  |  |
| A2101                       | BASEMENT DEMOLITION PLAN                             |  |  |  |
| A2111                       | FIRST FLOOR DEMOLITION PLAN PARTIAL PLAN EAST        |  |  |  |
| A2112                       | FIRST FLOOR DEMOLITION PLAN WEST                     |  |  |  |
| A2121                       | SECOND FLOOR DEMOLITION PLAN EAST                    |  |  |  |
| A2122                       | SECOND FLOOR DEMOLITION PLAN WEST                    |  |  |  |
| A2131                       | THIRD FLOOR DEMOITION PLAN                           |  |  |  |
| A2401                       | BASEMENT PROPOSED PLAN                               |  |  |  |
| A2411                       | FIRST FLOOR PROPOSED PARTIAL PLAN EAST               |  |  |  |
| A2412                       | FIRST FLOOR PROPOSED PARTIAL PLAN WEST               |  |  |  |
| A2421                       | SECOND FLOOR PROPOSED - PARTIAL PLAN EAST            |  |  |  |
| A2422                       | SECOND FLOOR PROPOSED - PARTIAL PLAN WEST            |  |  |  |
| A2431                       | THIRD FLOOR PROPOSED PLAN                            |  |  |  |
| A2611                       | FIRST FLOOR FINISH PLAN                              |  |  |  |
| A2621                       | SECOND FLOOR FINISH PLAN                             |  |  |  |
| A2631                       | THIRD FLOOR FINISH PLAN                              |  |  |  |
| A2811                       | REFLECTED CEILING PLANS                              |  |  |  |
| A5011                       | FIRST FLOOR UNIVERSAL W.C. PLANS/ELEVATIONS          |  |  |  |
| A5012                       | FIRST FLOOR MULTI STALL WASHROOMS                    |  |  |  |
| A5013                       | FIRS FLOOR PROPOSED MULTI STALL WASHROOMS            |  |  |  |
| A5014                       | MULTI STALL WASHROOMS SECOND & THIRD FLOORS (TYP)    |  |  |  |
| A5111                       | ENLARGED ENTRANCE PLANS & ELEVATIONS                 |  |  |  |
| A5211                       | ENLARGED STAIR PLANS & SECTIONS                      |  |  |  |
| A5212                       | ENLARGED STAIR PLANS & SECTIONS                      |  |  |  |
| A5311                       | ELEVATOR PLANS & ELEVATIONS                          |  |  |  |
| A5411                       | THIRD FLOOR WEST RAMP DETAIL                         |  |  |  |
| A7111                       | FIRST FLOOR SECURITY DESK - ENLARGED PLANS/ELEVATION |  |  |  |
| A7112                       | FIRST FLOOR SECURITY DESK - DETAILS                  |  |  |  |
| A7113                       | FIRST FLOOR KITCHENS - ENLARGED PLANS/ELEVATIONS     |  |  |  |
| A7114                       | ENLARGED PLANS/ELEVATIONS                            |  |  |  |
| A9001                       | ROOM FINISH SCHEDULE                                 |  |  |  |
| A9111                       | DOOR SCHEDULE                                        |  |  |  |