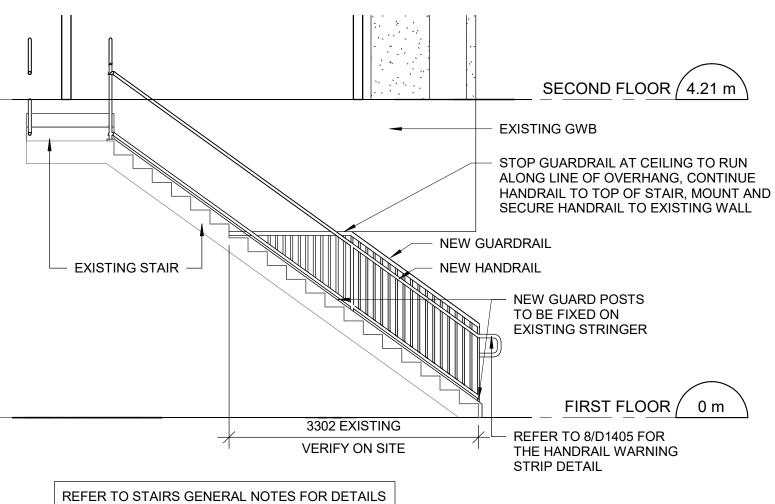

17. HAZARDOUS SUBSTANCES

RESISTANCE RATING

18a. REQUIRED FIRE

16. BARRIER FREE DESIGN

**IS ADEQUATE** 

12. HIGH BUILDING

| ARCHITECTURAL DRAWING INDEX |                                                      |  |  |  |
|-----------------------------|------------------------------------------------------|--|--|--|
| SHEET<br>NUMBER             | SHEET NAME                                           |  |  |  |
|                             | 5=                                                   |  |  |  |
| A1201                       | SITE PLAN                                            |  |  |  |
| A1202                       | ENLARGED SITE PLAN - DEMOLITION PLAN                 |  |  |  |
| A1203                       | ENLARGED SITE PLAN - PROPOSED PLAN                   |  |  |  |
| A2000                       | SITE STAGING PLAN                                    |  |  |  |
| A2001                       | BASEMENT STAGING PLAN                                |  |  |  |
| A2011                       | FIRST FLOOR STAGING PLAN                             |  |  |  |
| A2021                       | SECOND FLOOR STAGING PLAN                            |  |  |  |
| A2031                       | THIRD FLOOR STAGING PLAN                             |  |  |  |
| A2101                       | BASEMENT DEMOLITION PLAN                             |  |  |  |
| A2111                       | FIRST FLOOR DEMOLITION PLAN PARTIAL PLAN EAST        |  |  |  |
| A2112                       | FIRST FLOOR DEMOLITION PLAN WEST                     |  |  |  |
| A2121                       | SECOND FLOOR DEMOLITION PLAN EAST                    |  |  |  |
| A2122                       | SECOND FLOOR DEMOLITION PLAN WEST                    |  |  |  |
| A2131                       | THIRD FLOOR DEMOITION PLAN                           |  |  |  |
| A2401                       | BASEMENT PROPOSED PLAN                               |  |  |  |
| A2411                       | FIRST FLOOR PROPOSED PARTIAL PLAN EAST               |  |  |  |
| A2412                       | FIRST FLOOR PROPOSED PARTIAL PLAN WEST               |  |  |  |
| A2421                       | SECOND FLOOR PROPOSED - PARTIAL PLAN EAST            |  |  |  |
| A2422                       | SECOND FLOOR PROPOSED - PARTIAL PLAN WEST            |  |  |  |
| A2431                       | THIRD FLOOR PROPOSED PLAN                            |  |  |  |
| A2611                       | FIRST FLOOR FINISH PLAN                              |  |  |  |
| A2621                       | SECOND FLOOR FINISH PLAN                             |  |  |  |
| A2631                       | THIRD FLOOR FINISH PLAN                              |  |  |  |
| A2811                       | REFLECTED CEILING PLANS                              |  |  |  |
| A5011                       | FIRST FLOOR UNIVERSAL W.C. PLANS/ELEVATIONS          |  |  |  |
| A5012                       | FIRST FLOOR MULTI STALL WASHROOMS                    |  |  |  |
| A5013                       | FIRS FLOOR PROPOSED MULTI STALL WASHROOMS            |  |  |  |
| A5014                       | MULTI STALL WASHROOMS SECOND & THIRD FLOORS (TYP)    |  |  |  |
| A5111                       | ENLARGED ENTRANCE PLANS & ELEVATIONS                 |  |  |  |
| A5211                       | ENLARGED STAIR PLANS & SECTIONS                      |  |  |  |
| A5212                       | ENLARGED STAIR PLANS & SECTIONS                      |  |  |  |
| A5311                       | ELEVATOR PLANS & ELEVATIONS                          |  |  |  |
| A5411                       | THIRD FLOOR WEST RAMP DETAIL                         |  |  |  |
| A7111                       | FIRST FLOOR SECURITY DESK - ENLARGED PLANS/ELEVATION |  |  |  |
| A7112                       | FIRST FLOOR SECURITY DESK - DETAILS                  |  |  |  |
| A7113                       | FIRST FLOOR KITCHENS - ENLARGED PLANS/ELEVATIONS     |  |  |  |
| A7114                       | ENLARGED PLANS/ELEVATIONS                            |  |  |  |
| A9001                       | ROOM FINISH SCHEDULE                                 |  |  |  |
| A9111                       | DOOR SCHEDULE                                        |  |  |  |