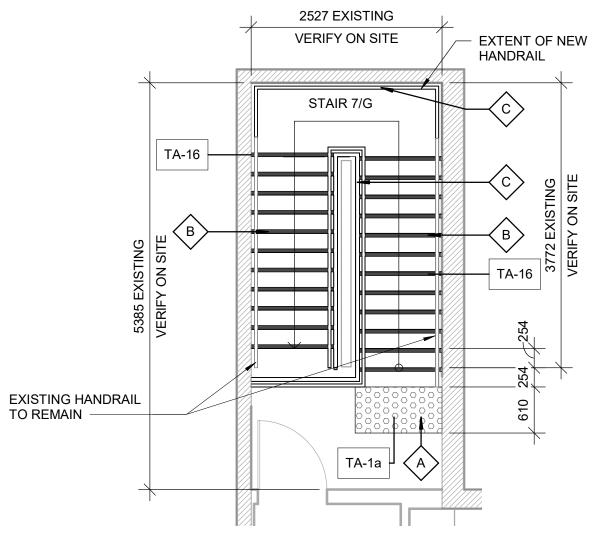

17. HAZARDOUS SUBSTANCES

RESISTANCE RATING

18a. REQUIRED FIRE

16. BARRIER FREE DESIGN

**IS ADEQUATE** 

12. HIGH BUILDING

| ARCHITECTURAL DRAWING INDEX |                                                      |  |  |  |
|-----------------------------|------------------------------------------------------|--|--|--|
| SHEET<br>NUMBER             | SHEET NAME                                           |  |  |  |
|                             | 5=                                                   |  |  |  |
| A1201                       | SITE PLAN                                            |  |  |  |
| A1202                       | ENLARGED SITE PLAN - DEMOLITION PLAN                 |  |  |  |
| A1203                       | ENLARGED SITE PLAN - PROPOSED PLAN                   |  |  |  |
| A2000                       | SITE STAGING PLAN                                    |  |  |  |
| A2001                       | BASEMENT STAGING PLAN                                |  |  |  |
| A2011                       | FIRST FLOOR STAGING PLAN                             |  |  |  |
| A2021                       | SECOND FLOOR STAGING PLAN                            |  |  |  |
| A2031                       | THIRD FLOOR STAGING PLAN                             |  |  |  |
| A2101                       | BASEMENT DEMOLITION PLAN                             |  |  |  |
| A2111                       | FIRST FLOOR DEMOLITION PLAN PARTIAL PLAN EAST        |  |  |  |
| A2112                       | FIRST FLOOR DEMOLITION PLAN WEST                     |  |  |  |
| A2121                       | SECOND FLOOR DEMOLITION PLAN EAST                    |  |  |  |
| A2122                       | SECOND FLOOR DEMOLITION PLAN WEST                    |  |  |  |
| A2131                       | THIRD FLOOR DEMOITION PLAN                           |  |  |  |
| A2401                       | BASEMENT PROPOSED PLAN                               |  |  |  |
| A2411                       | FIRST FLOOR PROPOSED PARTIAL PLAN EAST               |  |  |  |
| A2412                       | FIRST FLOOR PROPOSED PARTIAL PLAN WEST               |  |  |  |
| A2421                       | SECOND FLOOR PROPOSED - PARTIAL PLAN EAST            |  |  |  |
| A2422                       | SECOND FLOOR PROPOSED - PARTIAL PLAN WEST            |  |  |  |
| A2431                       | THIRD FLOOR PROPOSED PLAN                            |  |  |  |
| A2611                       | FIRST FLOOR FINISH PLAN                              |  |  |  |
| A2621                       | SECOND FLOOR FINISH PLAN                             |  |  |  |
| A2631                       | THIRD FLOOR FINISH PLAN                              |  |  |  |
| A2811                       | REFLECTED CEILING PLANS                              |  |  |  |
| A5011                       | FIRST FLOOR UNIVERSAL W.C. PLANS/ELEVATIONS          |  |  |  |
| A5012                       | FIRST FLOOR MULTI STALL WASHROOMS                    |  |  |  |
| A5013                       | FIRS FLOOR PROPOSED MULTI STALL WASHROOMS            |  |  |  |
| A5014                       | MULTI STALL WASHROOMS SECOND & THIRD FLOORS (TYP)    |  |  |  |
| A5111                       | ENLARGED ENTRANCE PLANS & ELEVATIONS                 |  |  |  |
| A5211                       | ENLARGED STAIR PLANS & SECTIONS                      |  |  |  |
| A5212                       | ENLARGED STAIR PLANS & SECTIONS                      |  |  |  |
| A5311                       | ELEVATOR PLANS & ELEVATIONS                          |  |  |  |
| A5411                       | THIRD FLOOR WEST RAMP DETAIL                         |  |  |  |
| A7111                       | FIRST FLOOR SECURITY DESK - ENLARGED PLANS/ELEVATION |  |  |  |
| A7112                       | FIRST FLOOR SECURITY DESK - DETAILS                  |  |  |  |
| A7113                       | FIRST FLOOR KITCHENS - ENLARGED PLANS/ELEVATIONS     |  |  |  |
| A7114                       | ENLARGED PLANS/ELEVATIONS                            |  |  |  |
| A9001                       | ROOM FINISH SCHEDULE                                 |  |  |  |
| A9111                       | DOOR SCHEDULE                                        |  |  |  |