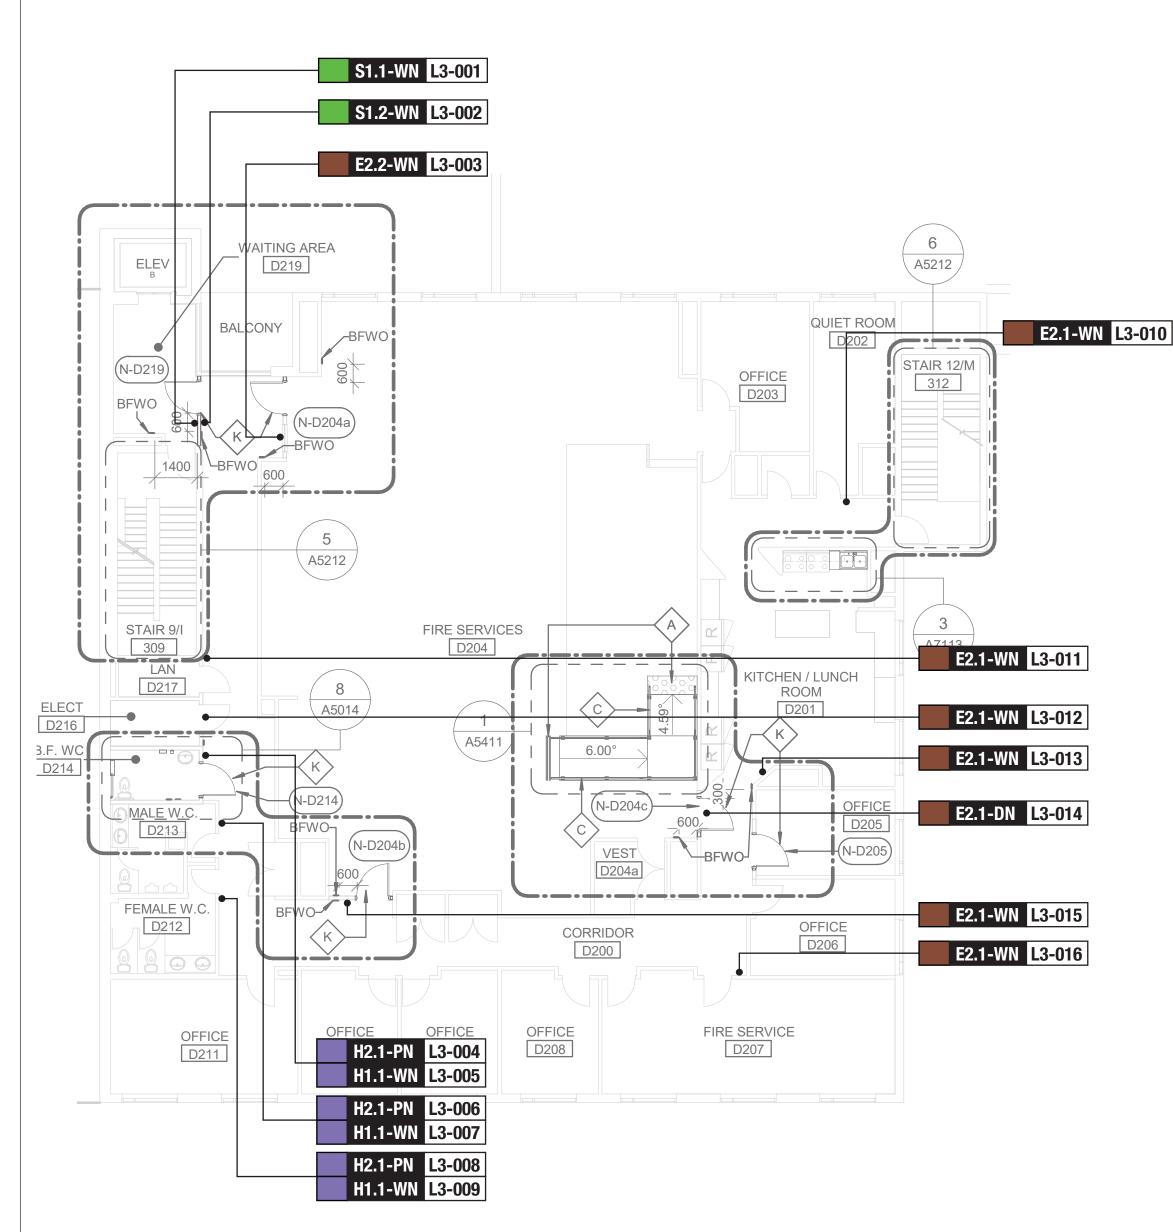

17. HAZARDOUS SUBSTANCES

RESISTANCE RATING

18a. REQUIRED FIRE

16. BARRIER FREE DESIGN

**IS ADEQUATE** 

12. HIGH BUILDING

| ARCHITECTURAL DRAWING INDEX |                                                      |  |  |  |
|-----------------------------|------------------------------------------------------|--|--|--|
| SHEET<br>NUMBER             | SHEET NAME                                           |  |  |  |
|                             | 5=                                                   |  |  |  |
| A1201                       | SITE PLAN                                            |  |  |  |
| A1202                       | ENLARGED SITE PLAN - DEMOLITION PLAN                 |  |  |  |
| A1203                       | ENLARGED SITE PLAN - PROPOSED PLAN                   |  |  |  |
| A2000                       | SITE STAGING PLAN                                    |  |  |  |
| A2001                       | BASEMENT STAGING PLAN                                |  |  |  |
| A2011                       | FIRST FLOOR STAGING PLAN                             |  |  |  |
| A2021                       | SECOND FLOOR STAGING PLAN                            |  |  |  |
| A2031                       | THIRD FLOOR STAGING PLAN                             |  |  |  |
| A2101                       | BASEMENT DEMOLITION PLAN                             |  |  |  |
| A2111                       | FIRST FLOOR DEMOLITION PLAN PARTIAL PLAN EAST        |  |  |  |
| A2112                       | FIRST FLOOR DEMOLITION PLAN WEST                     |  |  |  |
| A2121                       | SECOND FLOOR DEMOLITION PLAN EAST                    |  |  |  |
| A2122                       | SECOND FLOOR DEMOLITION PLAN WEST                    |  |  |  |
| A2131                       | THIRD FLOOR DEMOITION PLAN                           |  |  |  |
| A2401                       | BASEMENT PROPOSED PLAN                               |  |  |  |
| A2411                       | FIRST FLOOR PROPOSED PARTIAL PLAN EAST               |  |  |  |
| A2412                       | FIRST FLOOR PROPOSED PARTIAL PLAN WEST               |  |  |  |
| A2421                       | SECOND FLOOR PROPOSED - PARTIAL PLAN EAST            |  |  |  |
| A2422                       | SECOND FLOOR PROPOSED - PARTIAL PLAN WEST            |  |  |  |
| A2431                       | THIRD FLOOR PROPOSED PLAN                            |  |  |  |
| A2611                       | FIRST FLOOR FINISH PLAN                              |  |  |  |
| A2621                       | SECOND FLOOR FINISH PLAN                             |  |  |  |
| A2631                       | THIRD FLOOR FINISH PLAN                              |  |  |  |
| A2811                       | REFLECTED CEILING PLANS                              |  |  |  |
| A5011                       | FIRST FLOOR UNIVERSAL W.C. PLANS/ELEVATIONS          |  |  |  |
| A5012                       | FIRST FLOOR MULTI STALL WASHROOMS                    |  |  |  |
| A5013                       | FIRS FLOOR PROPOSED MULTI STALL WASHROOMS            |  |  |  |
| A5014                       | MULTI STALL WASHROOMS SECOND & THIRD FLOORS (TYP)    |  |  |  |
| A5111                       | ENLARGED ENTRANCE PLANS & ELEVATIONS                 |  |  |  |
| A5211                       | ENLARGED STAIR PLANS & SECTIONS                      |  |  |  |
| A5212                       | ENLARGED STAIR PLANS & SECTIONS                      |  |  |  |
| A5311                       | ELEVATOR PLANS & ELEVATIONS                          |  |  |  |
| A5411                       | THIRD FLOOR WEST RAMP DETAIL                         |  |  |  |
| A7111                       | FIRST FLOOR SECURITY DESK - ENLARGED PLANS/ELEVATION |  |  |  |
| A7112                       | FIRST FLOOR SECURITY DESK - DETAILS                  |  |  |  |
| A7113                       | FIRST FLOOR KITCHENS - ENLARGED PLANS/ELEVATIONS     |  |  |  |
| A7114                       | ENLARGED PLANS/ELEVATIONS                            |  |  |  |
| A9001                       | ROOM FINISH SCHEDULE                                 |  |  |  |
| A9111                       | DOOR SCHEDULE                                        |  |  |  |