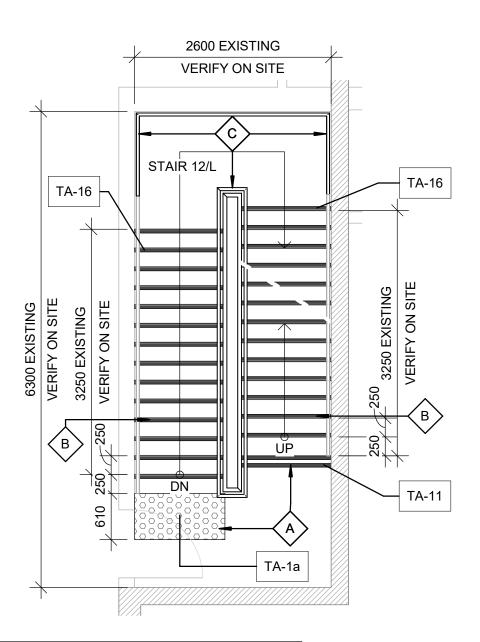

17. HAZARDOUS SUBSTANCES

RESISTANCE RATING

18a. REQUIRED FIRE

16. BARRIER FREE DESIGN

**IS ADEQUATE** 

12. HIGH BUILDING

| ARCHITECTURAL DRAWING INDEX |                                                      |  |  |  |
|-----------------------------|------------------------------------------------------|--|--|--|
| SHEET<br>NUMBER             | SHEET NAME                                           |  |  |  |
|                             | 5=                                                   |  |  |  |
| A1201                       | SITE PLAN                                            |  |  |  |
| A1202                       | ENLARGED SITE PLAN - DEMOLITION PLAN                 |  |  |  |
| A1203                       | ENLARGED SITE PLAN - PROPOSED PLAN                   |  |  |  |
| A2000                       | SITE STAGING PLAN                                    |  |  |  |
| A2001                       | BASEMENT STAGING PLAN                                |  |  |  |
| A2011                       | FIRST FLOOR STAGING PLAN                             |  |  |  |
| A2021                       | SECOND FLOOR STAGING PLAN                            |  |  |  |
| A2031                       | THIRD FLOOR STAGING PLAN                             |  |  |  |
| A2101                       | BASEMENT DEMOLITION PLAN                             |  |  |  |
| A2111                       | FIRST FLOOR DEMOLITION PLAN PARTIAL PLAN EAST        |  |  |  |
| A2112                       | FIRST FLOOR DEMOLITION PLAN WEST                     |  |  |  |
| A2121                       | SECOND FLOOR DEMOLITION PLAN EAST                    |  |  |  |
| A2122                       | SECOND FLOOR DEMOLITION PLAN WEST                    |  |  |  |
| A2131                       | THIRD FLOOR DEMOITION PLAN                           |  |  |  |
| A2401                       | BASEMENT PROPOSED PLAN                               |  |  |  |
| A2411                       | FIRST FLOOR PROPOSED PARTIAL PLAN EAST               |  |  |  |
| A2412                       | FIRST FLOOR PROPOSED PARTIAL PLAN WEST               |  |  |  |
| A2421                       | SECOND FLOOR PROPOSED - PARTIAL PLAN EAST            |  |  |  |
| A2422                       | SECOND FLOOR PROPOSED - PARTIAL PLAN WEST            |  |  |  |
| A2431                       | THIRD FLOOR PROPOSED PLAN                            |  |  |  |
| A2611                       | FIRST FLOOR FINISH PLAN                              |  |  |  |
| A2621                       | SECOND FLOOR FINISH PLAN                             |  |  |  |
| A2631                       | THIRD FLOOR FINISH PLAN                              |  |  |  |
| A2811                       | REFLECTED CEILING PLANS                              |  |  |  |
| A5011                       | FIRST FLOOR UNIVERSAL W.C. PLANS/ELEVATIONS          |  |  |  |
| A5012                       | FIRST FLOOR MULTI STALL WASHROOMS                    |  |  |  |
| A5013                       | FIRS FLOOR PROPOSED MULTI STALL WASHROOMS            |  |  |  |
| A5014                       | MULTI STALL WASHROOMS SECOND & THIRD FLOORS (TYP)    |  |  |  |
| A5111                       | ENLARGED ENTRANCE PLANS & ELEVATIONS                 |  |  |  |
| A5211                       | ENLARGED STAIR PLANS & SECTIONS                      |  |  |  |
| A5212                       | ENLARGED STAIR PLANS & SECTIONS                      |  |  |  |
| A5311                       | ELEVATOR PLANS & ELEVATIONS                          |  |  |  |
| A5411                       | THIRD FLOOR WEST RAMP DETAIL                         |  |  |  |
| A7111                       | FIRST FLOOR SECURITY DESK - ENLARGED PLANS/ELEVATION |  |  |  |
| A7112                       | FIRST FLOOR SECURITY DESK - DETAILS                  |  |  |  |
| A7113                       | FIRST FLOOR KITCHENS - ENLARGED PLANS/ELEVATIONS     |  |  |  |
| A7114                       | ENLARGED PLANS/ELEVATIONS                            |  |  |  |
| A9001                       | ROOM FINISH SCHEDULE                                 |  |  |  |
| A9111                       | DOOR SCHEDULE                                        |  |  |  |