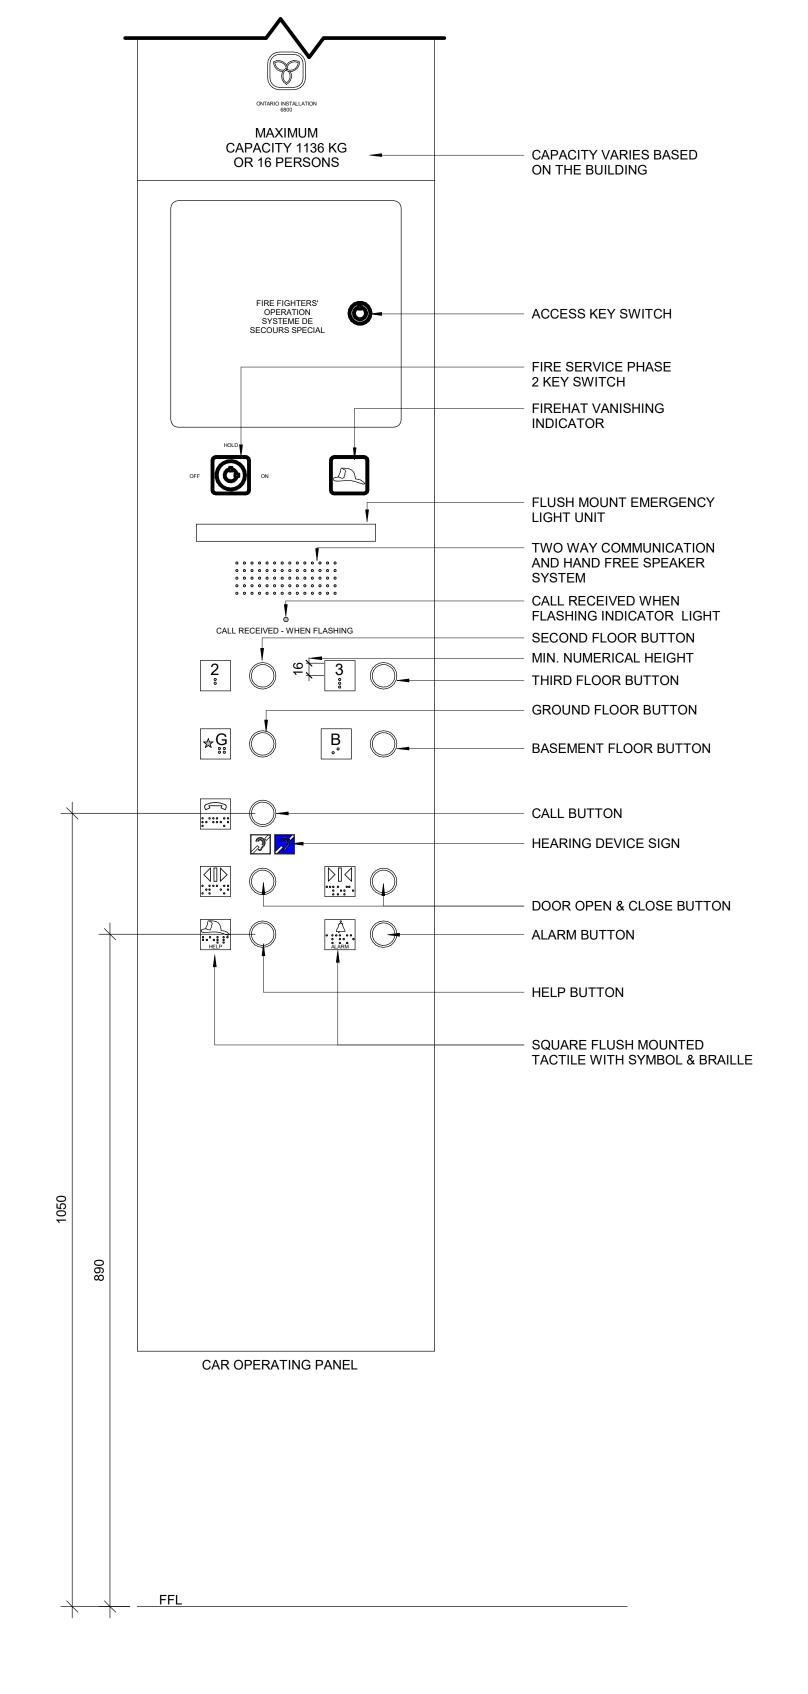

17. HAZARDOUS SUBSTANCES

RESISTANCE RATING

18a. REQUIRED FIRE

16. BARRIER FREE DESIGN

**IS ADEQUATE** 

12. HIGH BUILDING

| ARCHITECTURAL DRAWING INDEX |                                                      |  |  |  |
|-----------------------------|------------------------------------------------------|--|--|--|
| SHEET<br>NUMBER             | SHEET NAME                                           |  |  |  |
|                             | 5=                                                   |  |  |  |
| A1201                       | SITE PLAN                                            |  |  |  |
| A1202                       | ENLARGED SITE PLAN - DEMOLITION PLAN                 |  |  |  |
| A1203                       | ENLARGED SITE PLAN - PROPOSED PLAN                   |  |  |  |
| A2000                       | SITE STAGING PLAN                                    |  |  |  |
| A2001                       | BASEMENT STAGING PLAN                                |  |  |  |
| A2011                       | FIRST FLOOR STAGING PLAN                             |  |  |  |
| A2021                       | SECOND FLOOR STAGING PLAN                            |  |  |  |
| A2031                       | THIRD FLOOR STAGING PLAN                             |  |  |  |
| A2101                       | BASEMENT DEMOLITION PLAN                             |  |  |  |
| A2111                       | FIRST FLOOR DEMOLITION PLAN PARTIAL PLAN EAST        |  |  |  |
| A2112                       | FIRST FLOOR DEMOLITION PLAN WEST                     |  |  |  |
| A2121                       | SECOND FLOOR DEMOLITION PLAN EAST                    |  |  |  |
| A2122                       | SECOND FLOOR DEMOLITION PLAN WEST                    |  |  |  |
| A2131                       | THIRD FLOOR DEMOITION PLAN                           |  |  |  |
| A2401                       | BASEMENT PROPOSED PLAN                               |  |  |  |
| A2411                       | FIRST FLOOR PROPOSED PARTIAL PLAN EAST               |  |  |  |
| A2412                       | FIRST FLOOR PROPOSED PARTIAL PLAN WEST               |  |  |  |
| A2421                       | SECOND FLOOR PROPOSED - PARTIAL PLAN EAST            |  |  |  |
| A2422                       | SECOND FLOOR PROPOSED - PARTIAL PLAN WEST            |  |  |  |
| A2431                       | THIRD FLOOR PROPOSED PLAN                            |  |  |  |
| A2611                       | FIRST FLOOR FINISH PLAN                              |  |  |  |
| A2621                       | SECOND FLOOR FINISH PLAN                             |  |  |  |
| A2631                       | THIRD FLOOR FINISH PLAN                              |  |  |  |
| A2811                       | REFLECTED CEILING PLANS                              |  |  |  |
| A5011                       | FIRST FLOOR UNIVERSAL W.C. PLANS/ELEVATIONS          |  |  |  |
| A5012                       | FIRST FLOOR MULTI STALL WASHROOMS                    |  |  |  |
| A5013                       | FIRS FLOOR PROPOSED MULTI STALL WASHROOMS            |  |  |  |
| A5014                       | MULTI STALL WASHROOMS SECOND & THIRD FLOORS (TYP)    |  |  |  |
| A5111                       | ENLARGED ENTRANCE PLANS & ELEVATIONS                 |  |  |  |
| A5211                       | ENLARGED STAIR PLANS & SECTIONS                      |  |  |  |
| A5212                       | ENLARGED STAIR PLANS & SECTIONS                      |  |  |  |
| A5311                       | ELEVATOR PLANS & ELEVATIONS                          |  |  |  |
| A5411                       | THIRD FLOOR WEST RAMP DETAIL                         |  |  |  |
| A7111                       | FIRST FLOOR SECURITY DESK - ENLARGED PLANS/ELEVATION |  |  |  |
| A7112                       | FIRST FLOOR SECURITY DESK - DETAILS                  |  |  |  |
| A7113                       | FIRST FLOOR KITCHENS - ENLARGED PLANS/ELEVATIONS     |  |  |  |
| A7114                       | ENLARGED PLANS/ELEVATIONS                            |  |  |  |
| A9001                       | ROOM FINISH SCHEDULE                                 |  |  |  |
| A9111                       | DOOR SCHEDULE                                        |  |  |  |