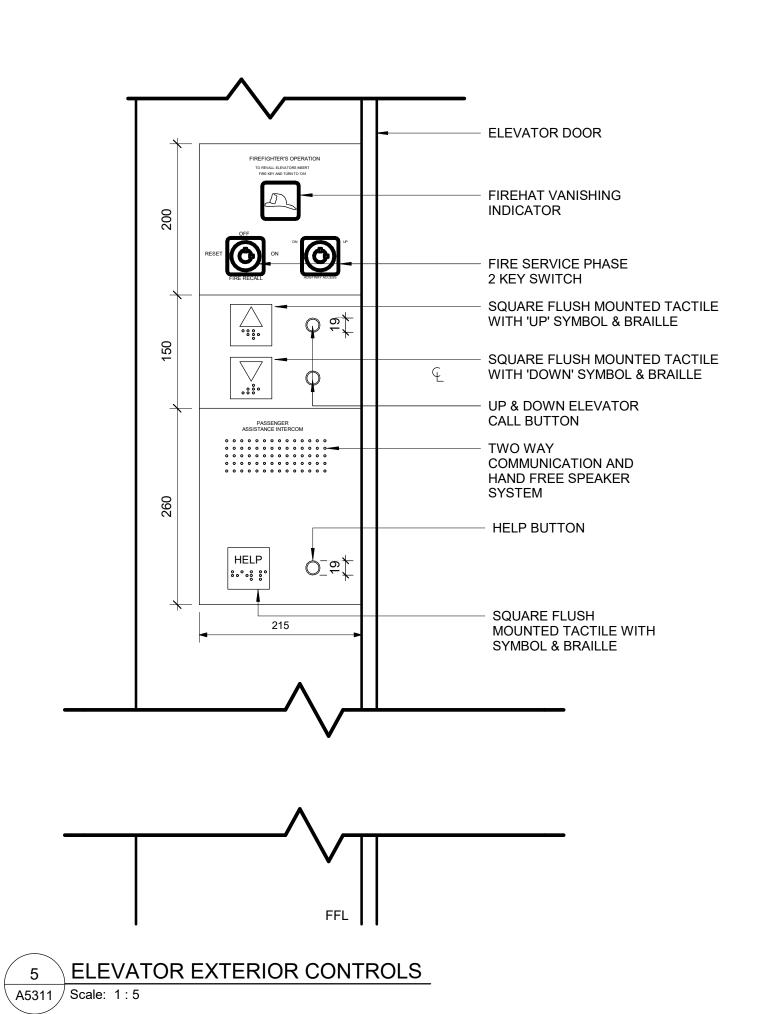

17. HAZARDOUS SUBSTANCES

RESISTANCE RATING

18a. REQUIRED FIRE

16. BARRIER FREE DESIGN

**IS ADEQUATE** 

12. HIGH BUILDING

| ARCHITECTURAL DRAWING INDEX |                                                      |  |  |  |
|-----------------------------|------------------------------------------------------|--|--|--|
| SHEET<br>NUMBER             | SHEET NAME                                           |  |  |  |
|                             | 5=                                                   |  |  |  |
| A1201                       | SITE PLAN                                            |  |  |  |
| A1202                       | ENLARGED SITE PLAN - DEMOLITION PLAN                 |  |  |  |
| A1203                       | ENLARGED SITE PLAN - PROPOSED PLAN                   |  |  |  |
| A2000                       | SITE STAGING PLAN                                    |  |  |  |
| A2001                       | BASEMENT STAGING PLAN                                |  |  |  |
| A2011                       | FIRST FLOOR STAGING PLAN                             |  |  |  |
| A2021                       | SECOND FLOOR STAGING PLAN                            |  |  |  |
| A2031                       | THIRD FLOOR STAGING PLAN                             |  |  |  |
| A2101                       | BASEMENT DEMOLITION PLAN                             |  |  |  |
| A2111                       | FIRST FLOOR DEMOLITION PLAN PARTIAL PLAN EAST        |  |  |  |
| A2112                       | FIRST FLOOR DEMOLITION PLAN WEST                     |  |  |  |
| A2121                       | SECOND FLOOR DEMOLITION PLAN EAST                    |  |  |  |
| A2122                       | SECOND FLOOR DEMOLITION PLAN WEST                    |  |  |  |
| A2131                       | THIRD FLOOR DEMOITION PLAN                           |  |  |  |
| A2401                       | BASEMENT PROPOSED PLAN                               |  |  |  |
| A2411                       | FIRST FLOOR PROPOSED PARTIAL PLAN EAST               |  |  |  |
| A2412                       | FIRST FLOOR PROPOSED PARTIAL PLAN WEST               |  |  |  |
| A2421                       | SECOND FLOOR PROPOSED - PARTIAL PLAN EAST            |  |  |  |
| A2422                       | SECOND FLOOR PROPOSED - PARTIAL PLAN WEST            |  |  |  |
| A2431                       | THIRD FLOOR PROPOSED PLAN                            |  |  |  |
| A2611                       | FIRST FLOOR FINISH PLAN                              |  |  |  |
| A2621                       | SECOND FLOOR FINISH PLAN                             |  |  |  |
| A2631                       | THIRD FLOOR FINISH PLAN                              |  |  |  |
| A2811                       | REFLECTED CEILING PLANS                              |  |  |  |
| A5011                       | FIRST FLOOR UNIVERSAL W.C. PLANS/ELEVATIONS          |  |  |  |
| A5012                       | FIRST FLOOR MULTI STALL WASHROOMS                    |  |  |  |
| A5013                       | FIRS FLOOR PROPOSED MULTI STALL WASHROOMS            |  |  |  |
| A5014                       | MULTI STALL WASHROOMS SECOND & THIRD FLOORS (TYP)    |  |  |  |
| A5111                       | ENLARGED ENTRANCE PLANS & ELEVATIONS                 |  |  |  |
| A5211                       | ENLARGED STAIR PLANS & SECTIONS                      |  |  |  |
| A5212                       | ENLARGED STAIR PLANS & SECTIONS                      |  |  |  |
| A5311                       | ELEVATOR PLANS & ELEVATIONS                          |  |  |  |
| A5411                       | THIRD FLOOR WEST RAMP DETAIL                         |  |  |  |
| A7111                       | FIRST FLOOR SECURITY DESK - ENLARGED PLANS/ELEVATION |  |  |  |
| A7112                       | FIRST FLOOR SECURITY DESK - DETAILS                  |  |  |  |
| A7113                       | FIRST FLOOR KITCHENS - ENLARGED PLANS/ELEVATIONS     |  |  |  |
| A7114                       | ENLARGED PLANS/ELEVATIONS                            |  |  |  |
| A9001                       | ROOM FINISH SCHEDULE                                 |  |  |  |
| A9111                       | DOOR SCHEDULE                                        |  |  |  |