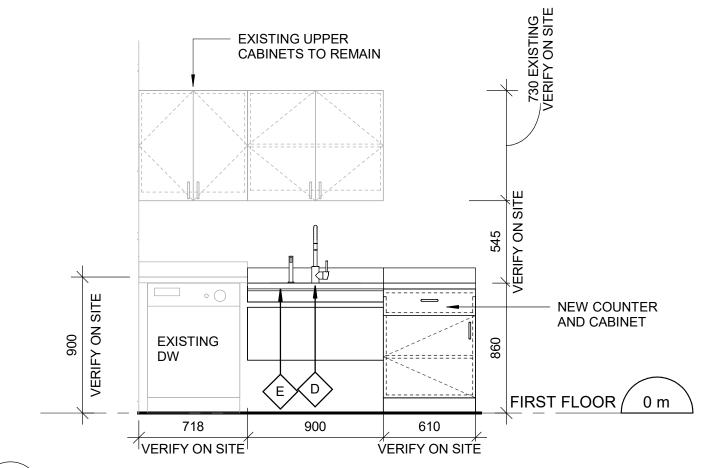

17. HAZARDOUS SUBSTANCES

RESISTANCE RATING

18a. REQUIRED FIRE

16. BARRIER FREE DESIGN

**IS ADEQUATE** 

12. HIGH BUILDING

| ARCHITECTURAL DRAWING INDEX |                                                      |  |  |  |
|-----------------------------|------------------------------------------------------|--|--|--|
| SHEET<br>NUMBER             | SHEET NAME                                           |  |  |  |
|                             | 5=                                                   |  |  |  |
| A1201                       | SITE PLAN                                            |  |  |  |
| A1202                       | ENLARGED SITE PLAN - DEMOLITION PLAN                 |  |  |  |
| A1203                       | ENLARGED SITE PLAN - PROPOSED PLAN                   |  |  |  |
| A2000                       | SITE STAGING PLAN                                    |  |  |  |
| A2001                       | BASEMENT STAGING PLAN                                |  |  |  |
| A2011                       | FIRST FLOOR STAGING PLAN                             |  |  |  |
| A2021                       | SECOND FLOOR STAGING PLAN                            |  |  |  |
| A2031                       | THIRD FLOOR STAGING PLAN                             |  |  |  |
| A2101                       | BASEMENT DEMOLITION PLAN                             |  |  |  |
| A2111                       | FIRST FLOOR DEMOLITION PLAN PARTIAL PLAN EAST        |  |  |  |
| A2112                       | FIRST FLOOR DEMOLITION PLAN WEST                     |  |  |  |
| A2121                       | SECOND FLOOR DEMOLITION PLAN EAST                    |  |  |  |
| A2122                       | SECOND FLOOR DEMOLITION PLAN WEST                    |  |  |  |
| A2131                       | THIRD FLOOR DEMOITION PLAN                           |  |  |  |
| A2401                       | BASEMENT PROPOSED PLAN                               |  |  |  |
| A2411                       | FIRST FLOOR PROPOSED PARTIAL PLAN EAST               |  |  |  |
| A2412                       | FIRST FLOOR PROPOSED PARTIAL PLAN WEST               |  |  |  |
| A2421                       | SECOND FLOOR PROPOSED - PARTIAL PLAN EAST            |  |  |  |
| A2422                       | SECOND FLOOR PROPOSED - PARTIAL PLAN WEST            |  |  |  |
| A2431                       | THIRD FLOOR PROPOSED PLAN                            |  |  |  |
| A2611                       | FIRST FLOOR FINISH PLAN                              |  |  |  |
| A2621                       | SECOND FLOOR FINISH PLAN                             |  |  |  |
| A2631                       | THIRD FLOOR FINISH PLAN                              |  |  |  |
| A2811                       | REFLECTED CEILING PLANS                              |  |  |  |
| A5011                       | FIRST FLOOR UNIVERSAL W.C. PLANS/ELEVATIONS          |  |  |  |
| A5012                       | FIRST FLOOR MULTI STALL WASHROOMS                    |  |  |  |
| A5013                       | FIRS FLOOR PROPOSED MULTI STALL WASHROOMS            |  |  |  |
| A5014                       | MULTI STALL WASHROOMS SECOND & THIRD FLOORS (TYP)    |  |  |  |
| A5111                       | ENLARGED ENTRANCE PLANS & ELEVATIONS                 |  |  |  |
| A5211                       | ENLARGED STAIR PLANS & SECTIONS                      |  |  |  |
| A5212                       | ENLARGED STAIR PLANS & SECTIONS                      |  |  |  |
| A5311                       | ELEVATOR PLANS & ELEVATIONS                          |  |  |  |
| A5411                       | THIRD FLOOR WEST RAMP DETAIL                         |  |  |  |
| A7111                       | FIRST FLOOR SECURITY DESK - ENLARGED PLANS/ELEVATION |  |  |  |
| A7112                       | FIRST FLOOR SECURITY DESK - DETAILS                  |  |  |  |
| A7113                       | FIRST FLOOR KITCHENS - ENLARGED PLANS/ELEVATIONS     |  |  |  |
| A7114                       | ENLARGED PLANS/ELEVATIONS                            |  |  |  |
| A9001                       | ROOM FINISH SCHEDULE                                 |  |  |  |
| A9111                       | DOOR SCHEDULE                                        |  |  |  |