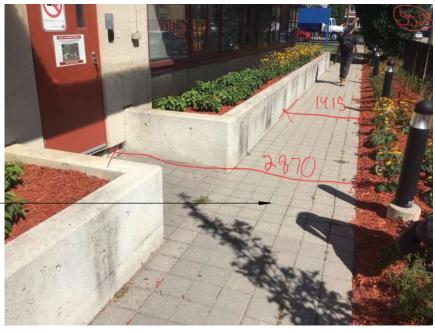

e precedence over scaled dimensions. Contractors shall verify and be responsible for all dimensions and conditions on the job, and IBI Group shall be informed of any variations from the dimensions and conditions shown on the drawing. Shop drawings shall be submitted to IBI Group for general conformance before proceeding with fabrication.

IBI Group Professional Services (Canada) Inc. is a member of the IBI Group of companies

DESCRIPTION 2021-10-19

> MAY KUO LICENCE 7555

IBI GROUP 175 Galaxy Blvd, Unit 100 Toronto, ON M9W 0C9, Canada tel 416 679 1930 fax 416 675 4620 ibigroup.com

CITY OF TORONTO **ACCESSIBILITY UPGRADES** 

> Fire/EMS HQ & EMS Station 53 4330 Dufferin St

CHECKED BY: L. BANDIERA APPROVED BY: **E. FENUTA** 

SITE PLAN

EXISTING PAVERS AT 1415mm TO BE EXPANDED TO 1500mm



PHOTO 2: WALKWAY ALONG THE SOUTH EXTERIOR WALL



EXISTING MAIN ENTRANCE



CONSULTANT.

DASHED AREA INDICATES AREA OF WORK

#### SITE PLAN GENERAL NOTES

SITE PLAN DIMENSIONS ARE APPROXIMATE AND BASED ON GOOGLE MAPS. CONTRACTOR TO VERIFY ALL DIMENSIONS AND EXISTING SITE SERVICE. CONTRACTOR TO REPORT ANY DISCREPANCY TO THE CONSULTANT AND THE OWNER BEFORE COMMENCEMENT OF WORK.

FOR HOARDING AND EXTERIOR FENCING. RESTORE ALL WALKWAYS, DRIVEWAYS, PAVING AND SOFT LANDSCAPING MATERIAL AROUND EXCAVATED AREAS AFTER CONSTRUCTION. MATCH MATERIAL AND FINISH. VERIFY ALL UNDERGROUND UTILITIES PRIOR TO EXCAVATION AND REPORT CONFLICTS TO THE

CONTRACTOR TO COORDINATE ENTRANCES WITH OWNER

Corporate Real Estate Management Project Management Office Metro Hall Toronto, ON

CLIENT

M5V 3C6 COPYRIGHT

This