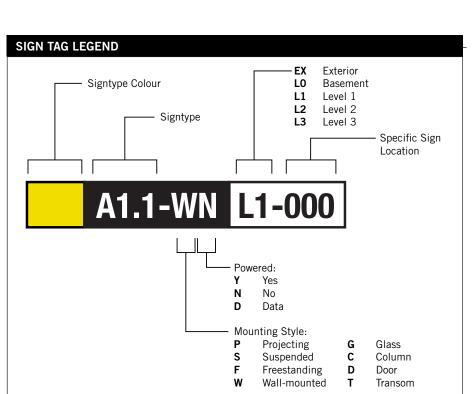

| DESCRIPTION             | DATE       |  |
| 0                                                                                       | ISSUED FOR CONSTRUCTION | 2021-10-19 |  |

CONSULTANTS
ENTRO
33 Harbour Square, Suite 202
Toronto, Canada M5J 2G2

PRIME CONSULTANT

IBI GROUP
175 Galaxy Blvd, Unit 100
Toronto, ON M9W 0C9, Canada
tel 416 679 1930 fax 416 675 4620
ibigroup.com

PROJECT TITLE
CITY OF TORONTO
ACCESSIBILITY UPGRADES

PROJECT ADDRESS
Fire/EMS HQ & EMS Station
53
4330 Dufferin St

PROJECT NO: 9119 – 19 – 0162 / IBI 122260

DRAWN BY:
B. FERNANDEZ

PROJECT MGR:
R. DALY

CHECKED BY:
C.D. SCHNOBB

APPROVED BY:

SHEET TITLE
SIGNAGE & WAYFINDING
DETAILS
SECOND FLOOR PARTIAL LOCATION

PLAN WEST
SHEET NUMBER
G08-229-A8022

2 0



1 THIRD FLOOR KEYPLAN
A2431 Scale: NTS







2 THIRD FLOOR-PROPOSED - PARTIAL ENLARGED PLAN WEST
A2431 Scale: 1: 125

3 THIRD FLOOR-PROPOSED - PARTIAL ENLARGED PLAN EAST
A2431 Scale: 1: 125

SIGN TAG LEGEND

B LX-000 Directional H LX-000 Amenity S LX-000 Stair ID

E LX-000 Room ID J LX-000 Entrance



## CITY OF TORONTO

55 John ST. TORONTO, ON M5V 3C6

COPYRIGHT

This drawing has been prepared solely for the intended use, thus any reproduction or distribution for any purpose other than authorized by IBI Group is forbidden. Written dimensions shall have precedence over scaled dimensions. Contractors shall verify and be responsible for all dimensions and conditions on the job, and IBI Group shall be informed of any variations from the dimensions and conditions shown on the drawing. Shop drawings shall be submitted to IBI Group for g