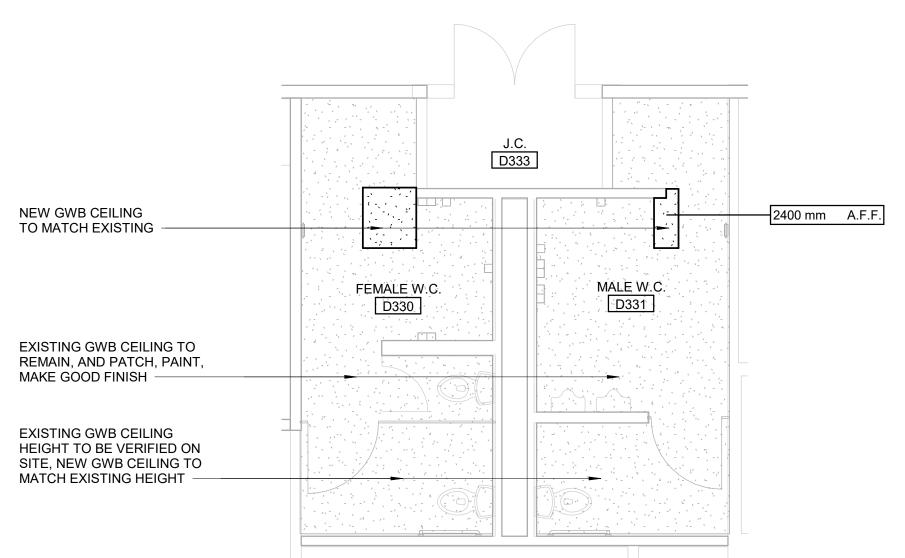

17. HAZARDOUS SUBSTANCES

RESISTANCE RATING

18a. REQUIRED FIRE

16. BARRIER FREE DESIGN

**IS ADEQUATE** 

12. HIGH BUILDING

| ARCHITECTURAL DRAWING INDEX |                                                      |  |  |  |
|-----------------------------|------------------------------------------------------|--|--|--|
| SHEET<br>NUMBER             | SHEET NAME                                           |  |  |  |
|                             | 5=                                                   |  |  |  |
| A1201                       | SITE PLAN                                            |  |  |  |
| A1202                       | ENLARGED SITE PLAN - DEMOLITION PLAN                 |  |  |  |
| A1203                       | ENLARGED SITE PLAN - PROPOSED PLAN                   |  |  |  |
| A2000                       | SITE STAGING PLAN                                    |  |  |  |
| A2001                       | BASEMENT STAGING PLAN                                |  |  |  |
| A2011                       | FIRST FLOOR STAGING PLAN                             |  |  |  |
| A2021                       | SECOND FLOOR STAGING PLAN                            |  |  |  |
| A2031                       | THIRD FLOOR STAGING PLAN                             |  |  |  |
| A2101                       | BASEMENT DEMOLITION PLAN                             |  |  |  |
| A2111                       | FIRST FLOOR DEMOLITION PLAN PARTIAL PLAN EAST        |  |  |  |
| A2112                       | FIRST FLOOR DEMOLITION PLAN WEST                     |  |  |  |
| A2121                       | SECOND FLOOR DEMOLITION PLAN EAST                    |  |  |  |
| A2122                       | SECOND FLOOR DEMOLITION PLAN WEST                    |  |  |  |
| A2131                       | THIRD FLOOR DEMOITION PLAN                           |  |  |  |
| A2401                       | BASEMENT PROPOSED PLAN                               |  |  |  |
| A2411                       | FIRST FLOOR PROPOSED PARTIAL PLAN EAST               |  |  |  |
| A2412                       | FIRST FLOOR PROPOSED PARTIAL PLAN WEST               |  |  |  |
| A2421                       | SECOND FLOOR PROPOSED - PARTIAL PLAN EAST            |  |  |  |
| A2422                       | SECOND FLOOR PROPOSED - PARTIAL PLAN WEST            |  |  |  |
| A2431                       | THIRD FLOOR PROPOSED PLAN                            |  |  |  |
| A2611                       | FIRST FLOOR FINISH PLAN                              |  |  |  |
| A2621                       | SECOND FLOOR FINISH PLAN                             |  |  |  |
| A2631                       | THIRD FLOOR FINISH PLAN                              |  |  |  |
| A2811                       | REFLECTED CEILING PLANS                              |  |  |  |
| A5011                       | FIRST FLOOR UNIVERSAL W.C. PLANS/ELEVATIONS          |  |  |  |
| A5012                       | FIRST FLOOR MULTI STALL WASHROOMS                    |  |  |  |
| A5013                       | FIRS FLOOR PROPOSED MULTI STALL WASHROOMS            |  |  |  |
| A5014                       | MULTI STALL WASHROOMS SECOND & THIRD FLOORS (TYP)    |  |  |  |
| A5111                       | ENLARGED ENTRANCE PLANS & ELEVATIONS                 |  |  |  |
| A5211                       | ENLARGED STAIR PLANS & SECTIONS                      |  |  |  |
| A5212                       | ENLARGED STAIR PLANS & SECTIONS                      |  |  |  |
| A5311                       | ELEVATOR PLANS & ELEVATIONS                          |  |  |  |
| A5411                       | THIRD FLOOR WEST RAMP DETAIL                         |  |  |  |
| A7111                       | FIRST FLOOR SECURITY DESK - ENLARGED PLANS/ELEVATION |  |  |  |
| A7112                       | FIRST FLOOR SECURITY DESK - DETAILS                  |  |  |  |
| A7113                       | FIRST FLOOR KITCHENS - ENLARGED PLANS/ELEVATIONS     |  |  |  |
| A7114                       | ENLARGED PLANS/ELEVATIONS                            |  |  |  |
| A9001                       | ROOM FINISH SCHEDULE                                 |  |  |  |
| A9111                       | DOOR SCHEDULE                                        |  |  |  |