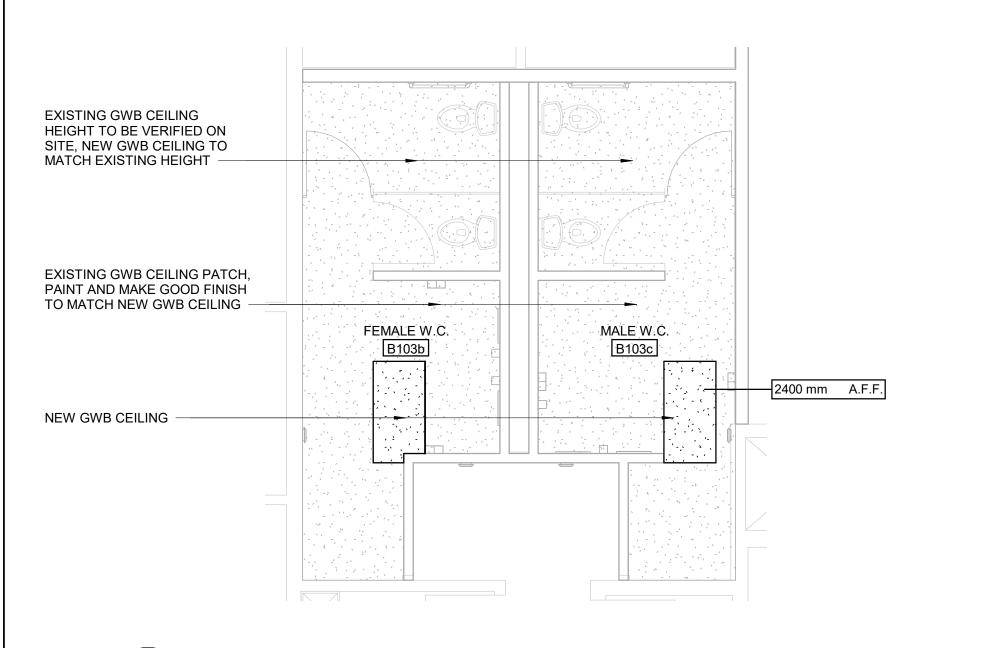

he IBI Group of companie | S        |  |  |  |
|--------|------------------------------------------|----------|--|--|--|
| ISSUES |                                          |          |  |  |  |
| No.    | DESCRIPTION                              | DATE     |  |  |  |
|        | ISSUED FOR CONSTRUCTION                  | 2021-10- |  |  |  |

KEYPLAN



CONSULTANTS



PRIME CONSULTANT

IBI GROUP 175 Galaxy Blvd, Unit 100 Toronto, ON M9W 0C9, Canada tel 416 679 1930 fax 416 675 4620 ibigroup.com

PROJECT TITLE CITY OF TORONTO **ACCESSIBILITY UPGRADES** 

PROJECT ADDRESS

Fire/EMS HQ & EMS Station 53 4330 Dufferin St

PROJECT NO:

9119- 19- 0162 / IBI 122260 DRAWN BY: CHECKED BY: A. BOYNARIAN L. BANDIERA

PROJECT MGR: APPROVED BY: E. FENUTA F.BOLOURIAN SHEET TITLE

THIRD FLOOR FINISH PLAN







<sup>2</sup> FIRST FLOOR-PROPOSED RCP - UNIVERSAL W.C. A2811 / Scale: 1:50



PROPOSED CEILING HEIGHT TO MATCH EXISTING, UNLESS OTHERWISE NOTED.

**CEILING GENERAL NOTES** 

CITY OF TORONTO

Corporate Real Estate Management

Project Management Office

Metro Hall Toronto, ON

M5V 3C6

IBI Group Professional Services (Canada) Inc. is a member of the IBI Group of companies

DATE

2021-10-19

DESCRIPTION

CONSTRUCTION

C209 NEW GWB CEILING TO MATCH EXISTING 2400 mm A.F.F. MALE W.C. FEMALE W.C. C210 EXISTING GWB CEILING TO REMAIN, AND PATCH, PAINT, MAKE GOOD FINISH EXISTING GWB CEILING HEIGHT TO BE VERIFIED ON SITE, NEW GWB CEILING TO MATCH EXISTING HEIGHT

\ FIRST FLOOR-PROPOSED RCP - FEMALE AND MALE W.C.

A2811 | Scale: 1:50

3 SECOND FLOOR-PROPOSED RCP - MALE AND FEMALE W.C. A2811 | Scal