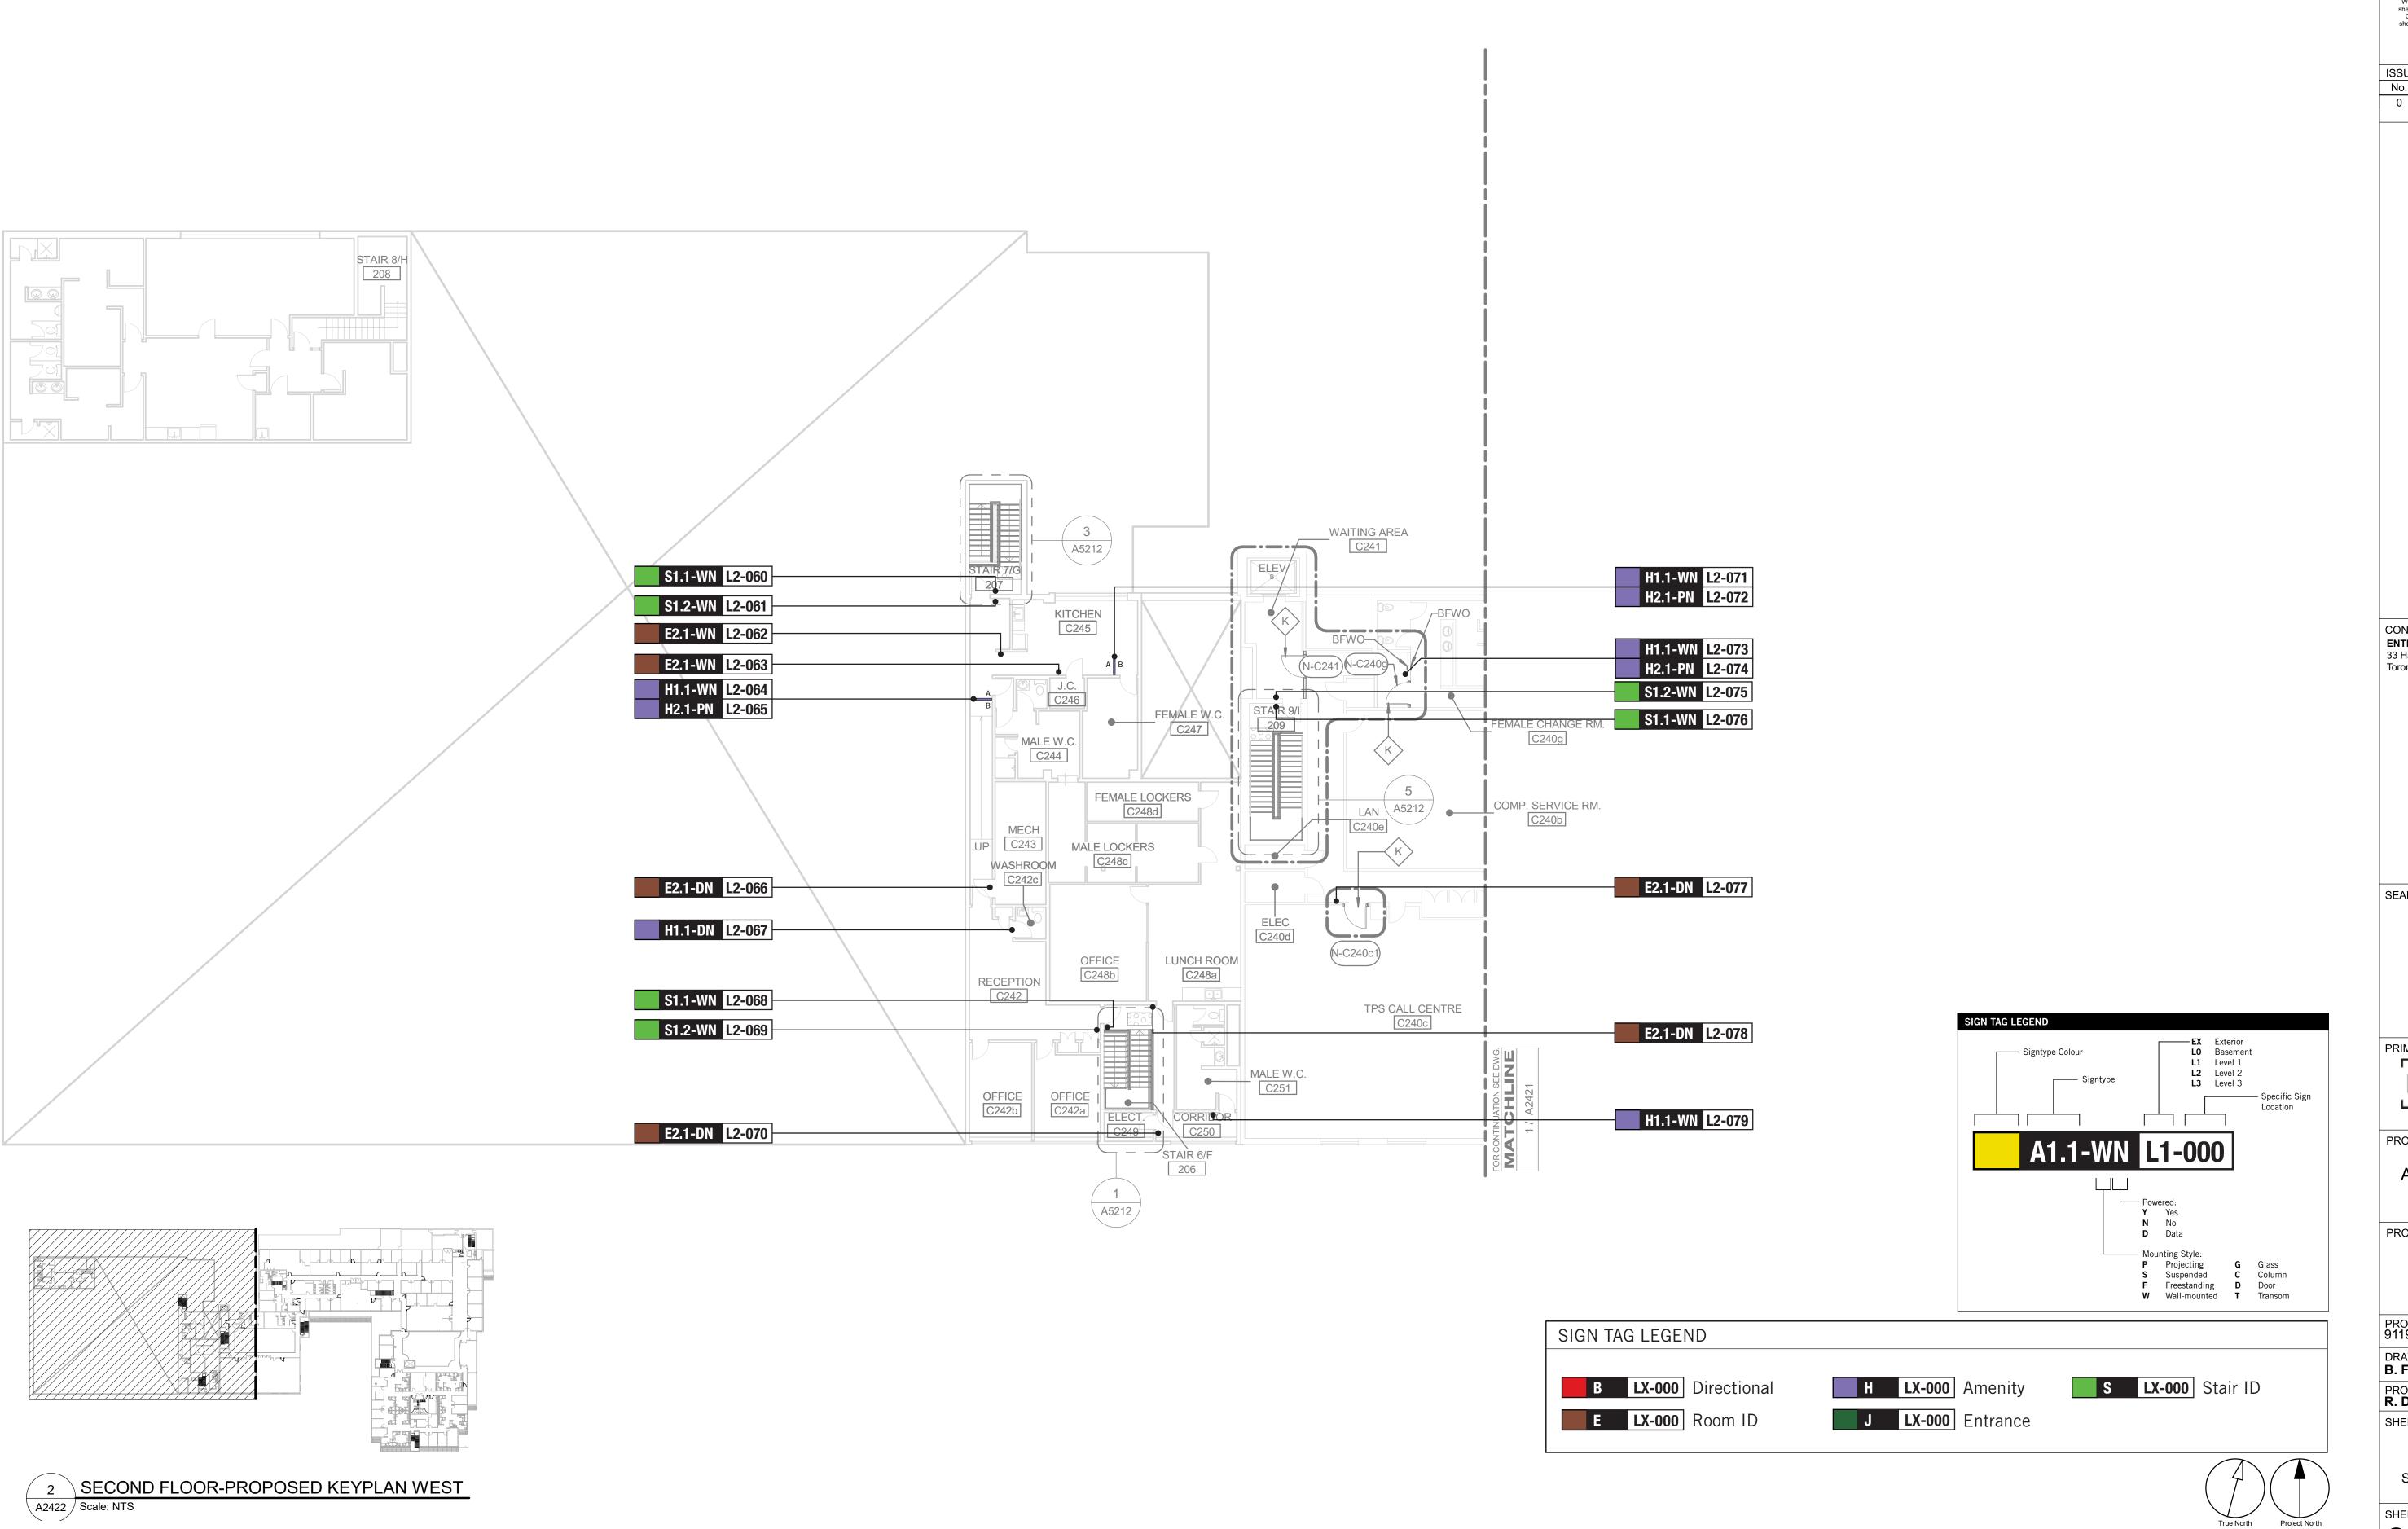

17. HAZARDOUS SUBSTANCES

RESISTANCE RATING

18a. REQUIRED FIRE

16. BARRIER FREE DESIGN

**IS ADEQUATE** 

12. HIGH BUILDING

| ARCHITECTURAL DRAWING INDEX |                                                      |  |  |  |
|-----------------------------|------------------------------------------------------|--|--|--|
| SHEET<br>NUMBER             | SHEET NAME                                           |  |  |  |
|                             | 5=                                                   |  |  |  |
| A1201                       | SITE PLAN                                            |  |  |  |
| A1202                       | ENLARGED SITE PLAN - DEMOLITION PLAN                 |  |  |  |
| A1203                       | ENLARGED SITE PLAN - PROPOSED PLAN                   |  |  |  |
| A2000                       | SITE STAGING PLAN                                    |  |  |  |
| A2001                       | BASEMENT STAGING PLAN                                |  |  |  |
| A2011                       | FIRST FLOOR STAGING PLAN                             |  |  |  |
| A2021                       | SECOND FLOOR STAGING PLAN                            |  |  |  |
| A2031                       | THIRD FLOOR STAGING PLAN                             |  |  |  |
| A2101                       | BASEMENT DEMOLITION PLAN                             |  |  |  |
| A2111                       | FIRST FLOOR DEMOLITION PLAN PARTIAL PLAN EAST        |  |  |  |
| A2112                       | FIRST FLOOR DEMOLITION PLAN WEST                     |  |  |  |
| A2121                       | SECOND FLOOR DEMOLITION PLAN EAST                    |  |  |  |
| A2122                       | SECOND FLOOR DEMOLITION PLAN WEST                    |  |  |  |
| A2131                       | THIRD FLOOR DEMOITION PLAN                           |  |  |  |
| A2401                       | BASEMENT PROPOSED PLAN                               |  |  |  |
| A2411                       | FIRST FLOOR PROPOSED PARTIAL PLAN EAST               |  |  |  |
| A2412                       | FIRST FLOOR PROPOSED PARTIAL PLAN WEST               |  |  |  |
| A2421                       | SECOND FLOOR PROPOSED - PARTIAL PLAN EAST            |  |  |  |
| A2422                       | SECOND FLOOR PROPOSED - PARTIAL PLAN WEST            |  |  |  |
| A2431                       | THIRD FLOOR PROPOSED PLAN                            |  |  |  |
| A2611                       | FIRST FLOOR FINISH PLAN                              |  |  |  |
| A2621                       | SECOND FLOOR FINISH PLAN                             |  |  |  |
| A2631                       | THIRD FLOOR FINISH PLAN                              |  |  |  |
| A2811                       | REFLECTED CEILING PLANS                              |  |  |  |
| A5011                       | FIRST FLOOR UNIVERSAL W.C. PLANS/ELEVATIONS          |  |  |  |
| A5012                       | FIRST FLOOR MULTI STALL WASHROOMS                    |  |  |  |
| A5013                       | FIRS FLOOR PROPOSED MULTI STALL WASHROOMS            |  |  |  |
| A5014                       | MULTI STALL WASHROOMS SECOND & THIRD FLOORS (TYP)    |  |  |  |
| A5111                       | ENLARGED ENTRANCE PLANS & ELEVATIONS                 |  |  |  |
| A5211                       | ENLARGED STAIR PLANS & SECTIONS                      |  |  |  |
| A5212                       | ENLARGED STAIR PLANS & SECTIONS                      |  |  |  |
| A5311                       | ELEVATOR PLANS & ELEVATIONS                          |  |  |  |
| A5411                       | THIRD FLOOR WEST RAMP DETAIL                         |  |  |  |
| A7111                       | FIRST FLOOR SECURITY DESK - ENLARGED PLANS/ELEVATION |  |  |  |
| A7112                       | FIRST FLOOR SECURITY DESK - DETAILS                  |  |  |  |
| A7113                       | FIRST FLOOR KITCHENS - ENLARGED PLANS/ELEVATIONS     |  |  |  |
| A7114                       | ENLARGED PLANS/ELEVATIONS                            |  |  |  |
| A9001                       | ROOM FINISH SCHEDULE                                 |  |  |  |
| A9111                       | DOOR SCHEDULE                                        |  |  |  |