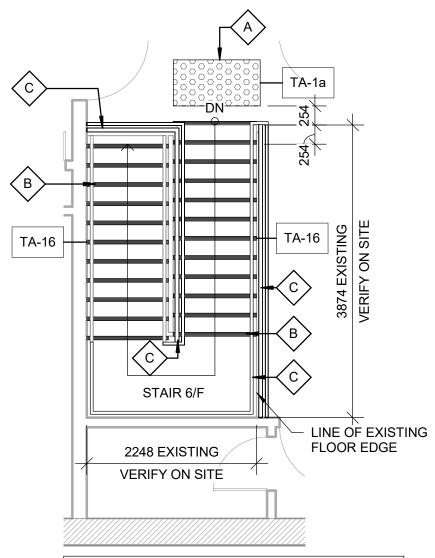

17. HAZARDOUS SUBSTANCES

RESISTANCE RATING

18a. REQUIRED FIRE

16. BARRIER FREE DESIGN

**IS ADEQUATE** 

12. HIGH BUILDING

| ARCHITECTURAL DRAWING INDEX |                                                      |  |  |  |
|-----------------------------|------------------------------------------------------|--|--|--|
| SHEET<br>NUMBER             | SHEET NAME                                           |  |  |  |
|                             | 5=                                                   |  |  |  |
| A1201                       | SITE PLAN                                            |  |  |  |
| A1202                       | ENLARGED SITE PLAN - DEMOLITION PLAN                 |  |  |  |
| A1203                       | ENLARGED SITE PLAN - PROPOSED PLAN                   |  |  |  |
| A2000                       | SITE STAGING PLAN                                    |  |  |  |
| A2001                       | BASEMENT STAGING PLAN                                |  |  |  |
| A2011                       | FIRST FLOOR STAGING PLAN                             |  |  |  |
| A2021                       | SECOND FLOOR STAGING PLAN                            |  |  |  |
| A2031                       | THIRD FLOOR STAGING PLAN                             |  |  |  |
| A2101                       | BASEMENT DEMOLITION PLAN                             |  |  |  |
| A2111                       | FIRST FLOOR DEMOLITION PLAN PARTIAL PLAN EAST        |  |  |  |
| A2112                       | FIRST FLOOR DEMOLITION PLAN WEST                     |  |  |  |
| A2121                       | SECOND FLOOR DEMOLITION PLAN EAST                    |  |  |  |
| A2122                       | SECOND FLOOR DEMOLITION PLAN WEST                    |  |  |  |
| A2131                       | THIRD FLOOR DEMOITION PLAN                           |  |  |  |
| A2401                       | BASEMENT PROPOSED PLAN                               |  |  |  |
| A2411                       | FIRST FLOOR PROPOSED PARTIAL PLAN EAST               |  |  |  |
| A2412                       | FIRST FLOOR PROPOSED PARTIAL PLAN WEST               |  |  |  |
| A2421                       | SECOND FLOOR PROPOSED - PARTIAL PLAN EAST            |  |  |  |
| A2422                       | SECOND FLOOR PROPOSED - PARTIAL PLAN WEST            |  |  |  |
| A2431                       | THIRD FLOOR PROPOSED PLAN                            |  |  |  |
| A2611                       | FIRST FLOOR FINISH PLAN                              |  |  |  |
| A2621                       | SECOND FLOOR FINISH PLAN                             |  |  |  |
| A2631                       | THIRD FLOOR FINISH PLAN                              |  |  |  |
| A2811                       | REFLECTED CEILING PLANS                              |  |  |  |
| A5011                       | FIRST FLOOR UNIVERSAL W.C. PLANS/ELEVATIONS          |  |  |  |
| A5012                       | FIRST FLOOR MULTI STALL WASHROOMS                    |  |  |  |
| A5013                       | FIRS FLOOR PROPOSED MULTI STALL WASHROOMS            |  |  |  |
| A5014                       | MULTI STALL WASHROOMS SECOND & THIRD FLOORS (TYP)    |  |  |  |
| A5111                       | ENLARGED ENTRANCE PLANS & ELEVATIONS                 |  |  |  |
| A5211                       | ENLARGED STAIR PLANS & SECTIONS                      |  |  |  |
| A5212                       | ENLARGED STAIR PLANS & SECTIONS                      |  |  |  |
| A5311                       | ELEVATOR PLANS & ELEVATIONS                          |  |  |  |
| A5411                       | THIRD FLOOR WEST RAMP DETAIL                         |  |  |  |
| A7111                       | FIRST FLOOR SECURITY DESK - ENLARGED PLANS/ELEVATION |  |  |  |
| A7112                       | FIRST FLOOR SECURITY DESK - DETAILS                  |  |  |  |
| A7113                       | FIRST FLOOR KITCHENS - ENLARGED PLANS/ELEVATIONS     |  |  |  |
| A7114                       | ENLARGED PLANS/ELEVATIONS                            |  |  |  |
| A9001                       | ROOM FINISH SCHEDULE                                 |  |  |  |
| A9111                       | DOOR SCHEDULE                                        |  |  |  |