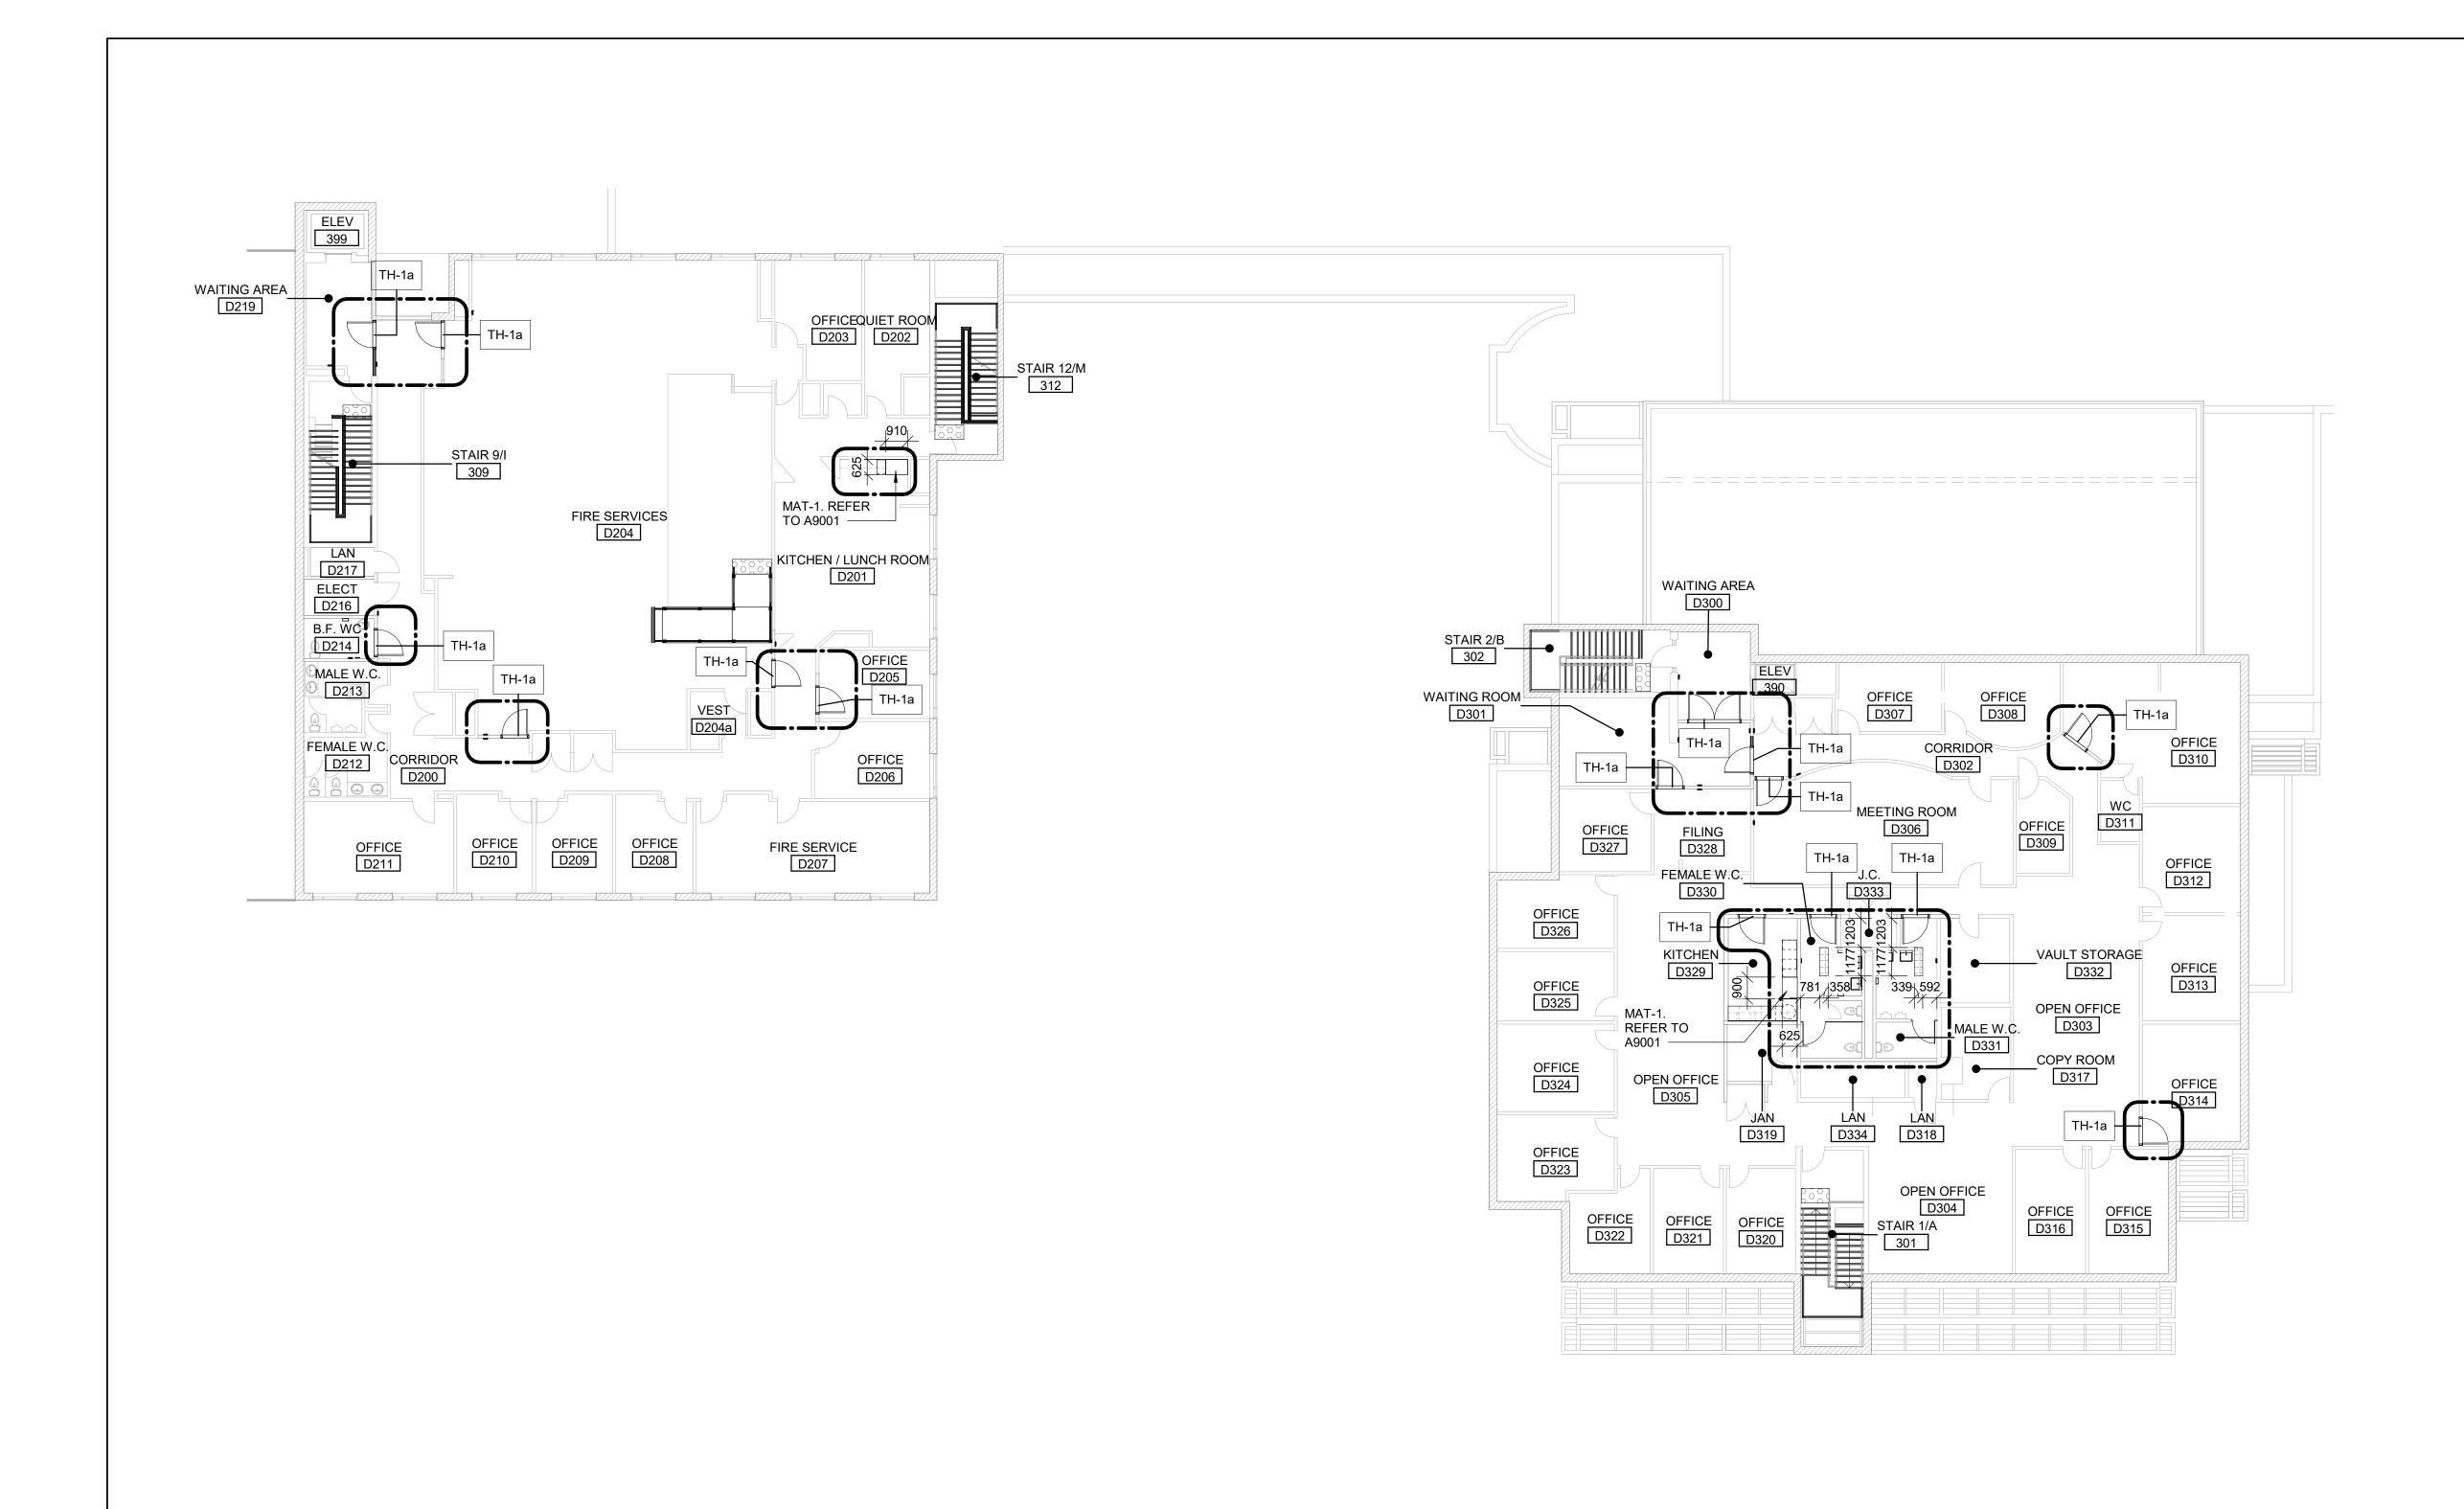

17. HAZARDOUS SUBSTANCES

RESISTANCE RATING

18a. REQUIRED FIRE

16. BARRIER FREE DESIGN

**IS ADEQUATE** 

12. HIGH BUILDING

| ARCHITECTURAL DRAWING INDEX |                                                      |  |  |  |
|-----------------------------|------------------------------------------------------|--|--|--|
| SHEET<br>NUMBER             | SHEET NAME                                           |  |  |  |
|                             | 5=                                                   |  |  |  |
| A1201                       | SITE PLAN                                            |  |  |  |
| A1202                       | ENLARGED SITE PLAN - DEMOLITION PLAN                 |  |  |  |
| A1203                       | ENLARGED SITE PLAN - PROPOSED PLAN                   |  |  |  |
| A2000                       | SITE STAGING PLAN                                    |  |  |  |
| A2001                       | BASEMENT STAGING PLAN                                |  |  |  |
| A2011                       | FIRST FLOOR STAGING PLAN                             |  |  |  |
| A2021                       | SECOND FLOOR STAGING PLAN                            |  |  |  |
| A2031                       | THIRD FLOOR STAGING PLAN                             |  |  |  |
| A2101                       | BASEMENT DEMOLITION PLAN                             |  |  |  |
| A2111                       | FIRST FLOOR DEMOLITION PLAN PARTIAL PLAN EAST        |  |  |  |
| A2112                       | FIRST FLOOR DEMOLITION PLAN WEST                     |  |  |  |
| A2121                       | SECOND FLOOR DEMOLITION PLAN EAST                    |  |  |  |
| A2122                       | SECOND FLOOR DEMOLITION PLAN WEST                    |  |  |  |
| A2131                       | THIRD FLOOR DEMOITION PLAN                           |  |  |  |
| A2401                       | BASEMENT PROPOSED PLAN                               |  |  |  |
| A2411                       | FIRST FLOOR PROPOSED PARTIAL PLAN EAST               |  |  |  |
| A2412                       | FIRST FLOOR PROPOSED PARTIAL PLAN WEST               |  |  |  |
| A2421                       | SECOND FLOOR PROPOSED - PARTIAL PLAN EAST            |  |  |  |
| A2422                       | SECOND FLOOR PROPOSED - PARTIAL PLAN WEST            |  |  |  |
| A2431                       | THIRD FLOOR PROPOSED PLAN                            |  |  |  |
| A2611                       | FIRST FLOOR FINISH PLAN                              |  |  |  |
| A2621                       | SECOND FLOOR FINISH PLAN                             |  |  |  |
| A2631                       | THIRD FLOOR FINISH PLAN                              |  |  |  |
| A2811                       | REFLECTED CEILING PLANS                              |  |  |  |
| A5011                       | FIRST FLOOR UNIVERSAL W.C. PLANS/ELEVATIONS          |  |  |  |
| A5012                       | FIRST FLOOR MULTI STALL WASHROOMS                    |  |  |  |
| A5013                       | FIRS FLOOR PROPOSED MULTI STALL WASHROOMS            |  |  |  |
| A5014                       | MULTI STALL WASHROOMS SECOND & THIRD FLOORS (TYP)    |  |  |  |
| A5111                       | ENLARGED ENTRANCE PLANS & ELEVATIONS                 |  |  |  |
| A5211                       | ENLARGED STAIR PLANS & SECTIONS                      |  |  |  |
| A5212                       | ENLARGED STAIR PLANS & SECTIONS                      |  |  |  |
| A5311                       | ELEVATOR PLANS & ELEVATIONS                          |  |  |  |
| A5411                       | THIRD FLOOR WEST RAMP DETAIL                         |  |  |  |
| A7111                       | FIRST FLOOR SECURITY DESK - ENLARGED PLANS/ELEVATION |  |  |  |
| A7112                       | FIRST FLOOR SECURITY DESK - DETAILS                  |  |  |  |
| A7113                       | FIRST FLOOR KITCHENS - ENLARGED PLANS/ELEVATIONS     |  |  |  |
| A7114                       | ENLARGED PLANS/ELEVATIONS                            |  |  |  |
| A9001                       | ROOM FINISH SCHEDULE                                 |  |  |  |
| A9111                       | DOOR SCHEDULE                                        |  |  |  |