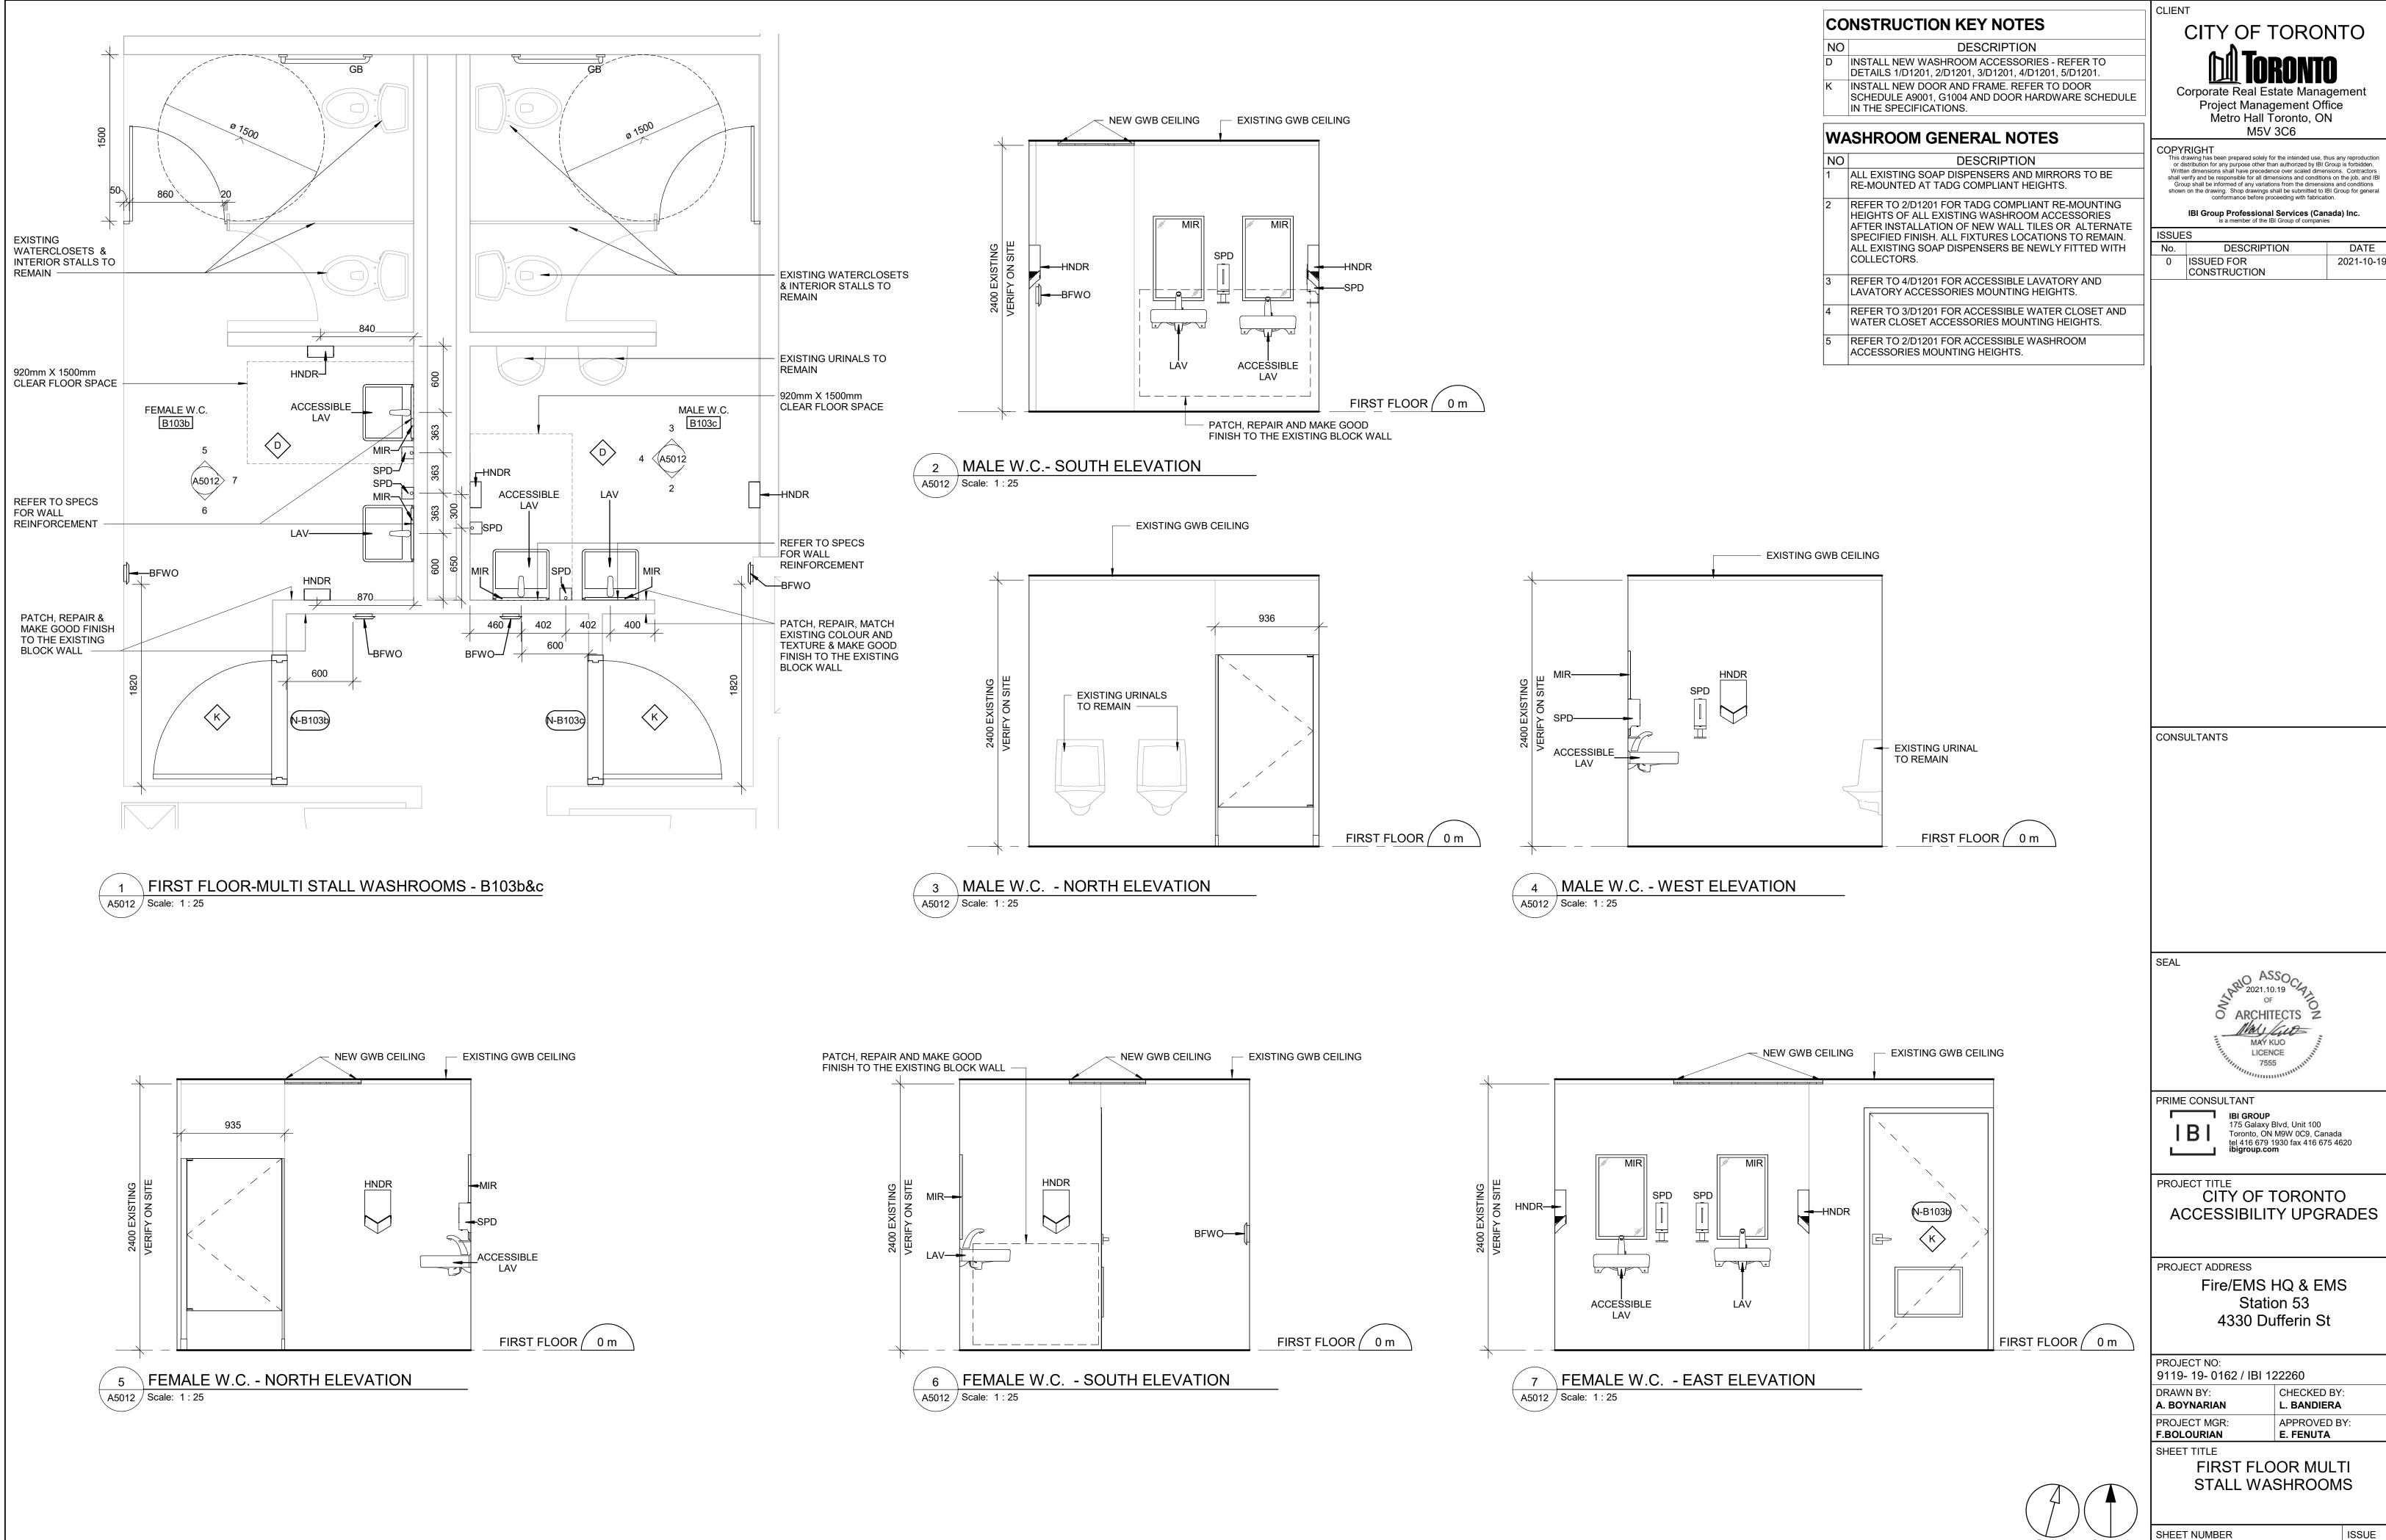

17. HAZARDOUS SUBSTANCES

RESISTANCE RATING

18a. REQUIRED FIRE

16. BARRIER FREE DESIGN

**IS ADEQUATE** 

12. HIGH BUILDING

| ARCHITECTURAL DRAWING INDEX |                                                      |  |  |  |
|-----------------------------|------------------------------------------------------|--|--|--|
| SHEET<br>NUMBER             | SHEET NAME                                           |  |  |  |
|                             | 5=                                                   |  |  |  |
| A1201                       | SITE PLAN                                            |  |  |  |
| A1202                       | ENLARGED SITE PLAN - DEMOLITION PLAN                 |  |  |  |
| A1203                       | ENLARGED SITE PLAN - PROPOSED PLAN                   |  |  |  |
| A2000                       | SITE STAGING PLAN                                    |  |  |  |
| A2001                       | BASEMENT STAGING PLAN                                |  |  |  |
| A2011                       | FIRST FLOOR STAGING PLAN                             |  |  |  |
| A2021                       | SECOND FLOOR STAGING PLAN                            |  |  |  |
| A2031                       | THIRD FLOOR STAGING PLAN                             |  |  |  |
| A2101                       | BASEMENT DEMOLITION PLAN                             |  |  |  |
| A2111                       | FIRST FLOOR DEMOLITION PLAN PARTIAL PLAN EAST        |  |  |  |
| A2112                       | FIRST FLOOR DEMOLITION PLAN WEST                     |  |  |  |
| A2121                       | SECOND FLOOR DEMOLITION PLAN EAST                    |  |  |  |
| A2122                       | SECOND FLOOR DEMOLITION PLAN WEST                    |  |  |  |
| A2131                       | THIRD FLOOR DEMOITION PLAN                           |  |  |  |
| A2401                       | BASEMENT PROPOSED PLAN                               |  |  |  |
| A2411                       | FIRST FLOOR PROPOSED PARTIAL PLAN EAST               |  |  |  |
| A2412                       | FIRST FLOOR PROPOSED PARTIAL PLAN WEST               |  |  |  |
| A2421                       | SECOND FLOOR PROPOSED - PARTIAL PLAN EAST            |  |  |  |
| A2422                       | SECOND FLOOR PROPOSED - PARTIAL PLAN WEST            |  |  |  |
| A2431                       | THIRD FLOOR PROPOSED PLAN                            |  |  |  |
| A2611                       | FIRST FLOOR FINISH PLAN                              |  |  |  |
| A2621                       | SECOND FLOOR FINISH PLAN                             |  |  |  |
| A2631                       | THIRD FLOOR FINISH PLAN                              |  |  |  |
| A2811                       | REFLECTED CEILING PLANS                              |  |  |  |
| A5011                       | FIRST FLOOR UNIVERSAL W.C. PLANS/ELEVATIONS          |  |  |  |
| A5012                       | FIRST FLOOR MULTI STALL WASHROOMS                    |  |  |  |
| A5013                       | FIRS FLOOR PROPOSED MULTI STALL WASHROOMS            |  |  |  |
| A5014                       | MULTI STALL WASHROOMS SECOND & THIRD FLOORS (TYP)    |  |  |  |
| A5111                       | ENLARGED ENTRANCE PLANS & ELEVATIONS                 |  |  |  |
| A5211                       | ENLARGED STAIR PLANS & SECTIONS                      |  |  |  |
| A5212                       | ENLARGED STAIR PLANS & SECTIONS                      |  |  |  |
| A5311                       | ELEVATOR PLANS & ELEVATIONS                          |  |  |  |
| A5411                       | THIRD FLOOR WEST RAMP DETAIL                         |  |  |  |
| A7111                       | FIRST FLOOR SECURITY DESK - ENLARGED PLANS/ELEVATION |  |  |  |
| A7112                       | FIRST FLOOR SECURITY DESK - DETAILS                  |  |  |  |
| A7113                       | FIRST FLOOR KITCHENS - ENLARGED PLANS/ELEVATIONS     |  |  |  |
| A7114                       | ENLARGED PLANS/ELEVATIONS                            |  |  |  |
| A9001                       | ROOM FINISH SCHEDULE                                 |  |  |  |
| A9111                       | DOOR SCHEDULE                                        |  |  |  |