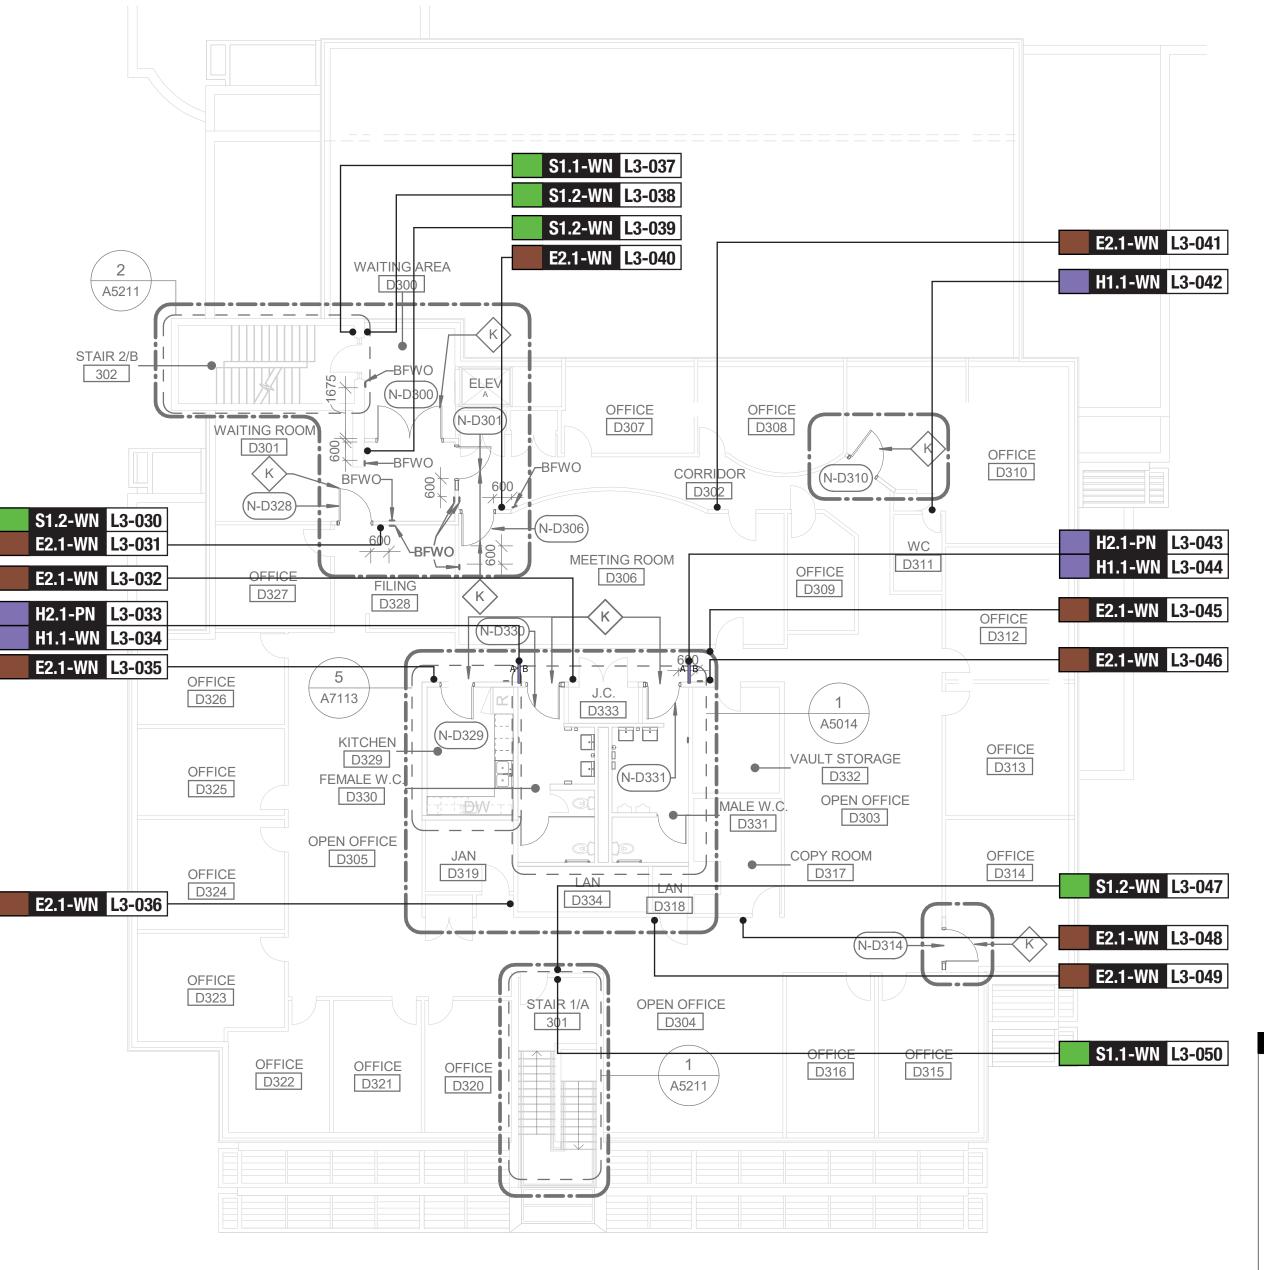

17. HAZARDOUS SUBSTANCES

RESISTANCE RATING

18a. REQUIRED FIRE

16. BARRIER FREE DESIGN

**IS ADEQUATE** 

12. HIGH BUILDING

| ARCHITECTURAL DRAWING INDEX |                                                      |  |  |  |
|-----------------------------|------------------------------------------------------|--|--|--|
| SHEET<br>NUMBER             | SHEET NAME                                           |  |  |  |
|                             | 5=                                                   |  |  |  |
| A1201                       | SITE PLAN                                            |  |  |  |
| A1202                       | ENLARGED SITE PLAN - DEMOLITION PLAN                 |  |  |  |
| A1203                       | ENLARGED SITE PLAN - PROPOSED PLAN                   |  |  |  |
| A2000                       | SITE STAGING PLAN                                    |  |  |  |
| A2001                       | BASEMENT STAGING PLAN                                |  |  |  |
| A2011                       | FIRST FLOOR STAGING PLAN                             |  |  |  |
| A2021                       | SECOND FLOOR STAGING PLAN                            |  |  |  |
| A2031                       | THIRD FLOOR STAGING PLAN                             |  |  |  |
| A2101                       | BASEMENT DEMOLITION PLAN                             |  |  |  |
| A2111                       | FIRST FLOOR DEMOLITION PLAN PARTIAL PLAN EAST        |  |  |  |
| A2112                       | FIRST FLOOR DEMOLITION PLAN WEST                     |  |  |  |
| A2121                       | SECOND FLOOR DEMOLITION PLAN EAST                    |  |  |  |
| A2122                       | SECOND FLOOR DEMOLITION PLAN WEST                    |  |  |  |
| A2131                       | THIRD FLOOR DEMOITION PLAN                           |  |  |  |
| A2401                       | BASEMENT PROPOSED PLAN                               |  |  |  |
| A2411                       | FIRST FLOOR PROPOSED PARTIAL PLAN EAST               |  |  |  |
| A2412                       | FIRST FLOOR PROPOSED PARTIAL PLAN WEST               |  |  |  |
| A2421                       | SECOND FLOOR PROPOSED - PARTIAL PLAN EAST            |  |  |  |
| A2422                       | SECOND FLOOR PROPOSED - PARTIAL PLAN WEST            |  |  |  |
| A2431                       | THIRD FLOOR PROPOSED PLAN                            |  |  |  |
| A2611                       | FIRST FLOOR FINISH PLAN                              |  |  |  |
| A2621                       | SECOND FLOOR FINISH PLAN                             |  |  |  |
| A2631                       | THIRD FLOOR FINISH PLAN                              |  |  |  |
| A2811                       | REFLECTED CEILING PLANS                              |  |  |  |
| A5011                       | FIRST FLOOR UNIVERSAL W.C. PLANS/ELEVATIONS          |  |  |  |
| A5012                       | FIRST FLOOR MULTI STALL WASHROOMS                    |  |  |  |
| A5013                       | FIRS FLOOR PROPOSED MULTI STALL WASHROOMS            |  |  |  |
| A5014                       | MULTI STALL WASHROOMS SECOND & THIRD FLOORS (TYP)    |  |  |  |
| A5111                       | ENLARGED ENTRANCE PLANS & ELEVATIONS                 |  |  |  |
| A5211                       | ENLARGED STAIR PLANS & SECTIONS                      |  |  |  |
| A5212                       | ENLARGED STAIR PLANS & SECTIONS                      |  |  |  |
| A5311                       | ELEVATOR PLANS & ELEVATIONS                          |  |  |  |
| A5411                       | THIRD FLOOR WEST RAMP DETAIL                         |  |  |  |
| A7111                       | FIRST FLOOR SECURITY DESK - ENLARGED PLANS/ELEVATION |  |  |  |
| A7112                       | FIRST FLOOR SECURITY DESK - DETAILS                  |  |  |  |
| A7113                       | FIRST FLOOR KITCHENS - ENLARGED PLANS/ELEVATIONS     |  |  |  |
| A7114                       | ENLARGED PLANS/ELEVATIONS                            |  |  |  |
| A9001                       | ROOM FINISH SCHEDULE                                 |  |  |  |
| A9111                       | DOOR SCHEDULE                                        |  |  |  |