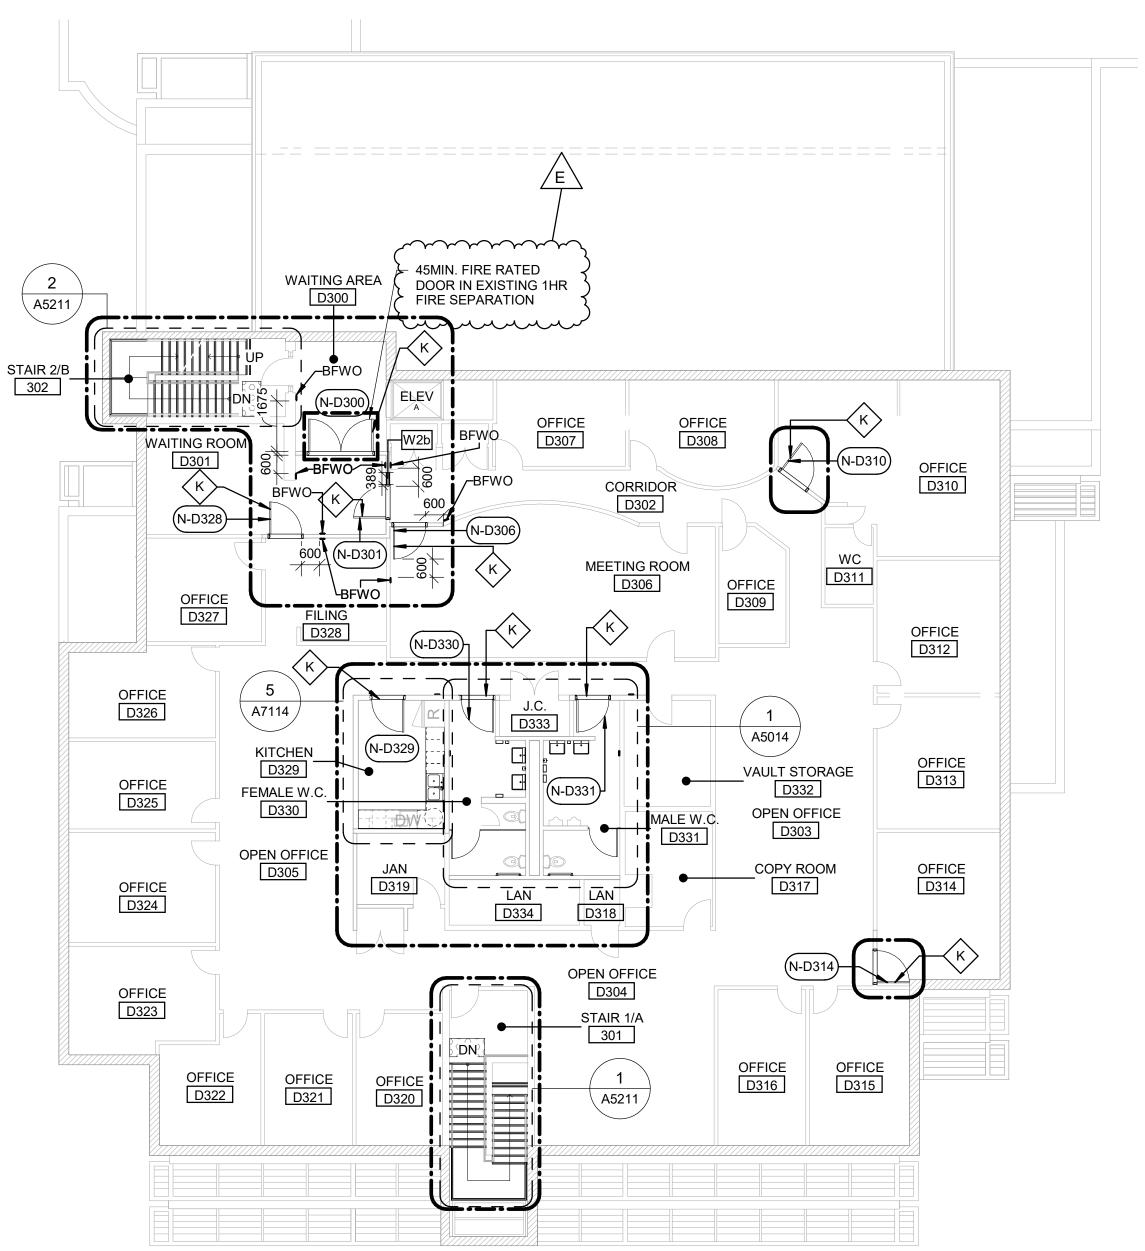

17. HAZARDOUS SUBSTANCES

RESISTANCE RATING

18a. REQUIRED FIRE

16. BARRIER FREE DESIGN

**IS ADEQUATE** 

12. HIGH BUILDING

| ARCHITECTURAL DRAWING INDEX |                                                      |  |  |  |
|-----------------------------|------------------------------------------------------|--|--|--|
| SHEET<br>NUMBER             | SHEET NAME                                           |  |  |  |
|                             | 5=                                                   |  |  |  |
| A1201                       | SITE PLAN                                            |  |  |  |
| A1202                       | ENLARGED SITE PLAN - DEMOLITION PLAN                 |  |  |  |
| A1203                       | ENLARGED SITE PLAN - PROPOSED PLAN                   |  |  |  |
| A2000                       | SITE STAGING PLAN                                    |  |  |  |
| A2001                       | BASEMENT STAGING PLAN                                |  |  |  |
| A2011                       | FIRST FLOOR STAGING PLAN                             |  |  |  |
| A2021                       | SECOND FLOOR STAGING PLAN                            |  |  |  |
| A2031                       | THIRD FLOOR STAGING PLAN                             |  |  |  |
| A2101                       | BASEMENT DEMOLITION PLAN                             |  |  |  |
| A2111                       | FIRST FLOOR DEMOLITION PLAN PARTIAL PLAN EAST        |  |  |  |
| A2112                       | FIRST FLOOR DEMOLITION PLAN WEST                     |  |  |  |
| A2121                       | SECOND FLOOR DEMOLITION PLAN EAST                    |  |  |  |
| A2122                       | SECOND FLOOR DEMOLITION PLAN WEST                    |  |  |  |
| A2131                       | THIRD FLOOR DEMOITION PLAN                           |  |  |  |
| A2401                       | BASEMENT PROPOSED PLAN                               |  |  |  |
| A2411                       | FIRST FLOOR PROPOSED PARTIAL PLAN EAST               |  |  |  |
| A2412                       | FIRST FLOOR PROPOSED PARTIAL PLAN WEST               |  |  |  |
| A2421                       | SECOND FLOOR PROPOSED - PARTIAL PLAN EAST            |  |  |  |
| A2422                       | SECOND FLOOR PROPOSED - PARTIAL PLAN WEST            |  |  |  |
| A2431                       | THIRD FLOOR PROPOSED PLAN                            |  |  |  |
| A2611                       | FIRST FLOOR FINISH PLAN                              |  |  |  |
| A2621                       | SECOND FLOOR FINISH PLAN                             |  |  |  |
| A2631                       | THIRD FLOOR FINISH PLAN                              |  |  |  |
| A2811                       | REFLECTED CEILING PLANS                              |  |  |  |
| A5011                       | FIRST FLOOR UNIVERSAL W.C. PLANS/ELEVATIONS          |  |  |  |
| A5012                       | FIRST FLOOR MULTI STALL WASHROOMS                    |  |  |  |
| A5013                       | FIRS FLOOR PROPOSED MULTI STALL WASHROOMS            |  |  |  |
| A5014                       | MULTI STALL WASHROOMS SECOND & THIRD FLOORS (TYP)    |  |  |  |
| A5111                       | ENLARGED ENTRANCE PLANS & ELEVATIONS                 |  |  |  |
| A5211                       | ENLARGED STAIR PLANS & SECTIONS                      |  |  |  |
| A5212                       | ENLARGED STAIR PLANS & SECTIONS                      |  |  |  |
| A5311                       | ELEVATOR PLANS & ELEVATIONS                          |  |  |  |
| A5411                       | THIRD FLOOR WEST RAMP DETAIL                         |  |  |  |
| A7111                       | FIRST FLOOR SECURITY DESK - ENLARGED PLANS/ELEVATION |  |  |  |
| A7112                       | FIRST FLOOR SECURITY DESK - DETAILS                  |  |  |  |
| A7113                       | FIRST FLOOR KITCHENS - ENLARGED PLANS/ELEVATIONS     |  |  |  |
| A7114                       | ENLARGED PLANS/ELEVATIONS                            |  |  |  |
| A9001                       | ROOM FINISH SCHEDULE                                 |  |  |  |
| A9111                       | DOOR SCHEDULE                                        |  |  |  |