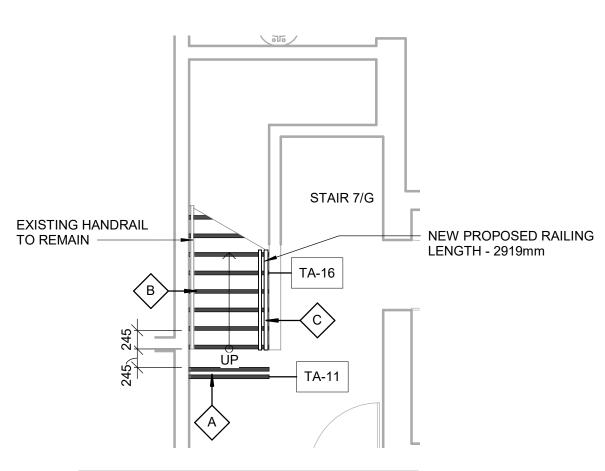

17. HAZARDOUS SUBSTANCES

RESISTANCE RATING

18a. REQUIRED FIRE

16. BARRIER FREE DESIGN

**IS ADEQUATE** 

12. HIGH BUILDING

| ARCHITECTURAL DRAWING INDEX |                                                      |  |  |  |
|-----------------------------|------------------------------------------------------|--|--|--|
| SHEET<br>NUMBER             | SHEET NAME                                           |  |  |  |
|                             | 5=                                                   |  |  |  |
| A1201                       | SITE PLAN                                            |  |  |  |
| A1202                       | ENLARGED SITE PLAN - DEMOLITION PLAN                 |  |  |  |
| A1203                       | ENLARGED SITE PLAN - PROPOSED PLAN                   |  |  |  |
| A2000                       | SITE STAGING PLAN                                    |  |  |  |
| A2001                       | BASEMENT STAGING PLAN                                |  |  |  |
| A2011                       | FIRST FLOOR STAGING PLAN                             |  |  |  |
| A2021                       | SECOND FLOOR STAGING PLAN                            |  |  |  |
| A2031                       | THIRD FLOOR STAGING PLAN                             |  |  |  |
| A2101                       | BASEMENT DEMOLITION PLAN                             |  |  |  |
| A2111                       | FIRST FLOOR DEMOLITION PLAN PARTIAL PLAN EAST        |  |  |  |
| A2112                       | FIRST FLOOR DEMOLITION PLAN WEST                     |  |  |  |
| A2121                       | SECOND FLOOR DEMOLITION PLAN EAST                    |  |  |  |
| A2122                       | SECOND FLOOR DEMOLITION PLAN WEST                    |  |  |  |
| A2131                       | THIRD FLOOR DEMOITION PLAN                           |  |  |  |
| A2401                       | BASEMENT PROPOSED PLAN                               |  |  |  |
| A2411                       | FIRST FLOOR PROPOSED PARTIAL PLAN EAST               |  |  |  |
| A2412                       | FIRST FLOOR PROPOSED PARTIAL PLAN WEST               |  |  |  |
| A2421                       | SECOND FLOOR PROPOSED - PARTIAL PLAN EAST            |  |  |  |
| A2422                       | SECOND FLOOR PROPOSED - PARTIAL PLAN WEST            |  |  |  |
| A2431                       | THIRD FLOOR PROPOSED PLAN                            |  |  |  |
| A2611                       | FIRST FLOOR FINISH PLAN                              |  |  |  |
| A2621                       | SECOND FLOOR FINISH PLAN                             |  |  |  |
| A2631                       | THIRD FLOOR FINISH PLAN                              |  |  |  |
| A2811                       | REFLECTED CEILING PLANS                              |  |  |  |
| A5011                       | FIRST FLOOR UNIVERSAL W.C. PLANS/ELEVATIONS          |  |  |  |
| A5012                       | FIRST FLOOR MULTI STALL WASHROOMS                    |  |  |  |
| A5013                       | FIRS FLOOR PROPOSED MULTI STALL WASHROOMS            |  |  |  |
| A5014                       | MULTI STALL WASHROOMS SECOND & THIRD FLOORS (TYP)    |  |  |  |
| A5111                       | ENLARGED ENTRANCE PLANS & ELEVATIONS                 |  |  |  |
| A5211                       | ENLARGED STAIR PLANS & SECTIONS                      |  |  |  |
| A5212                       | ENLARGED STAIR PLANS & SECTIONS                      |  |  |  |
| A5311                       | ELEVATOR PLANS & ELEVATIONS                          |  |  |  |
| A5411                       | THIRD FLOOR WEST RAMP DETAIL                         |  |  |  |
| A7111                       | FIRST FLOOR SECURITY DESK - ENLARGED PLANS/ELEVATION |  |  |  |
| A7112                       | FIRST FLOOR SECURITY DESK - DETAILS                  |  |  |  |
| A7113                       | FIRST FLOOR KITCHENS - ENLARGED PLANS/ELEVATIONS     |  |  |  |
| A7114                       | ENLARGED PLANS/ELEVATIONS                            |  |  |  |
| A9001                       | ROOM FINISH SCHEDULE                                 |  |  |  |
| A9111                       | DOOR SCHEDULE                                        |  |  |  |