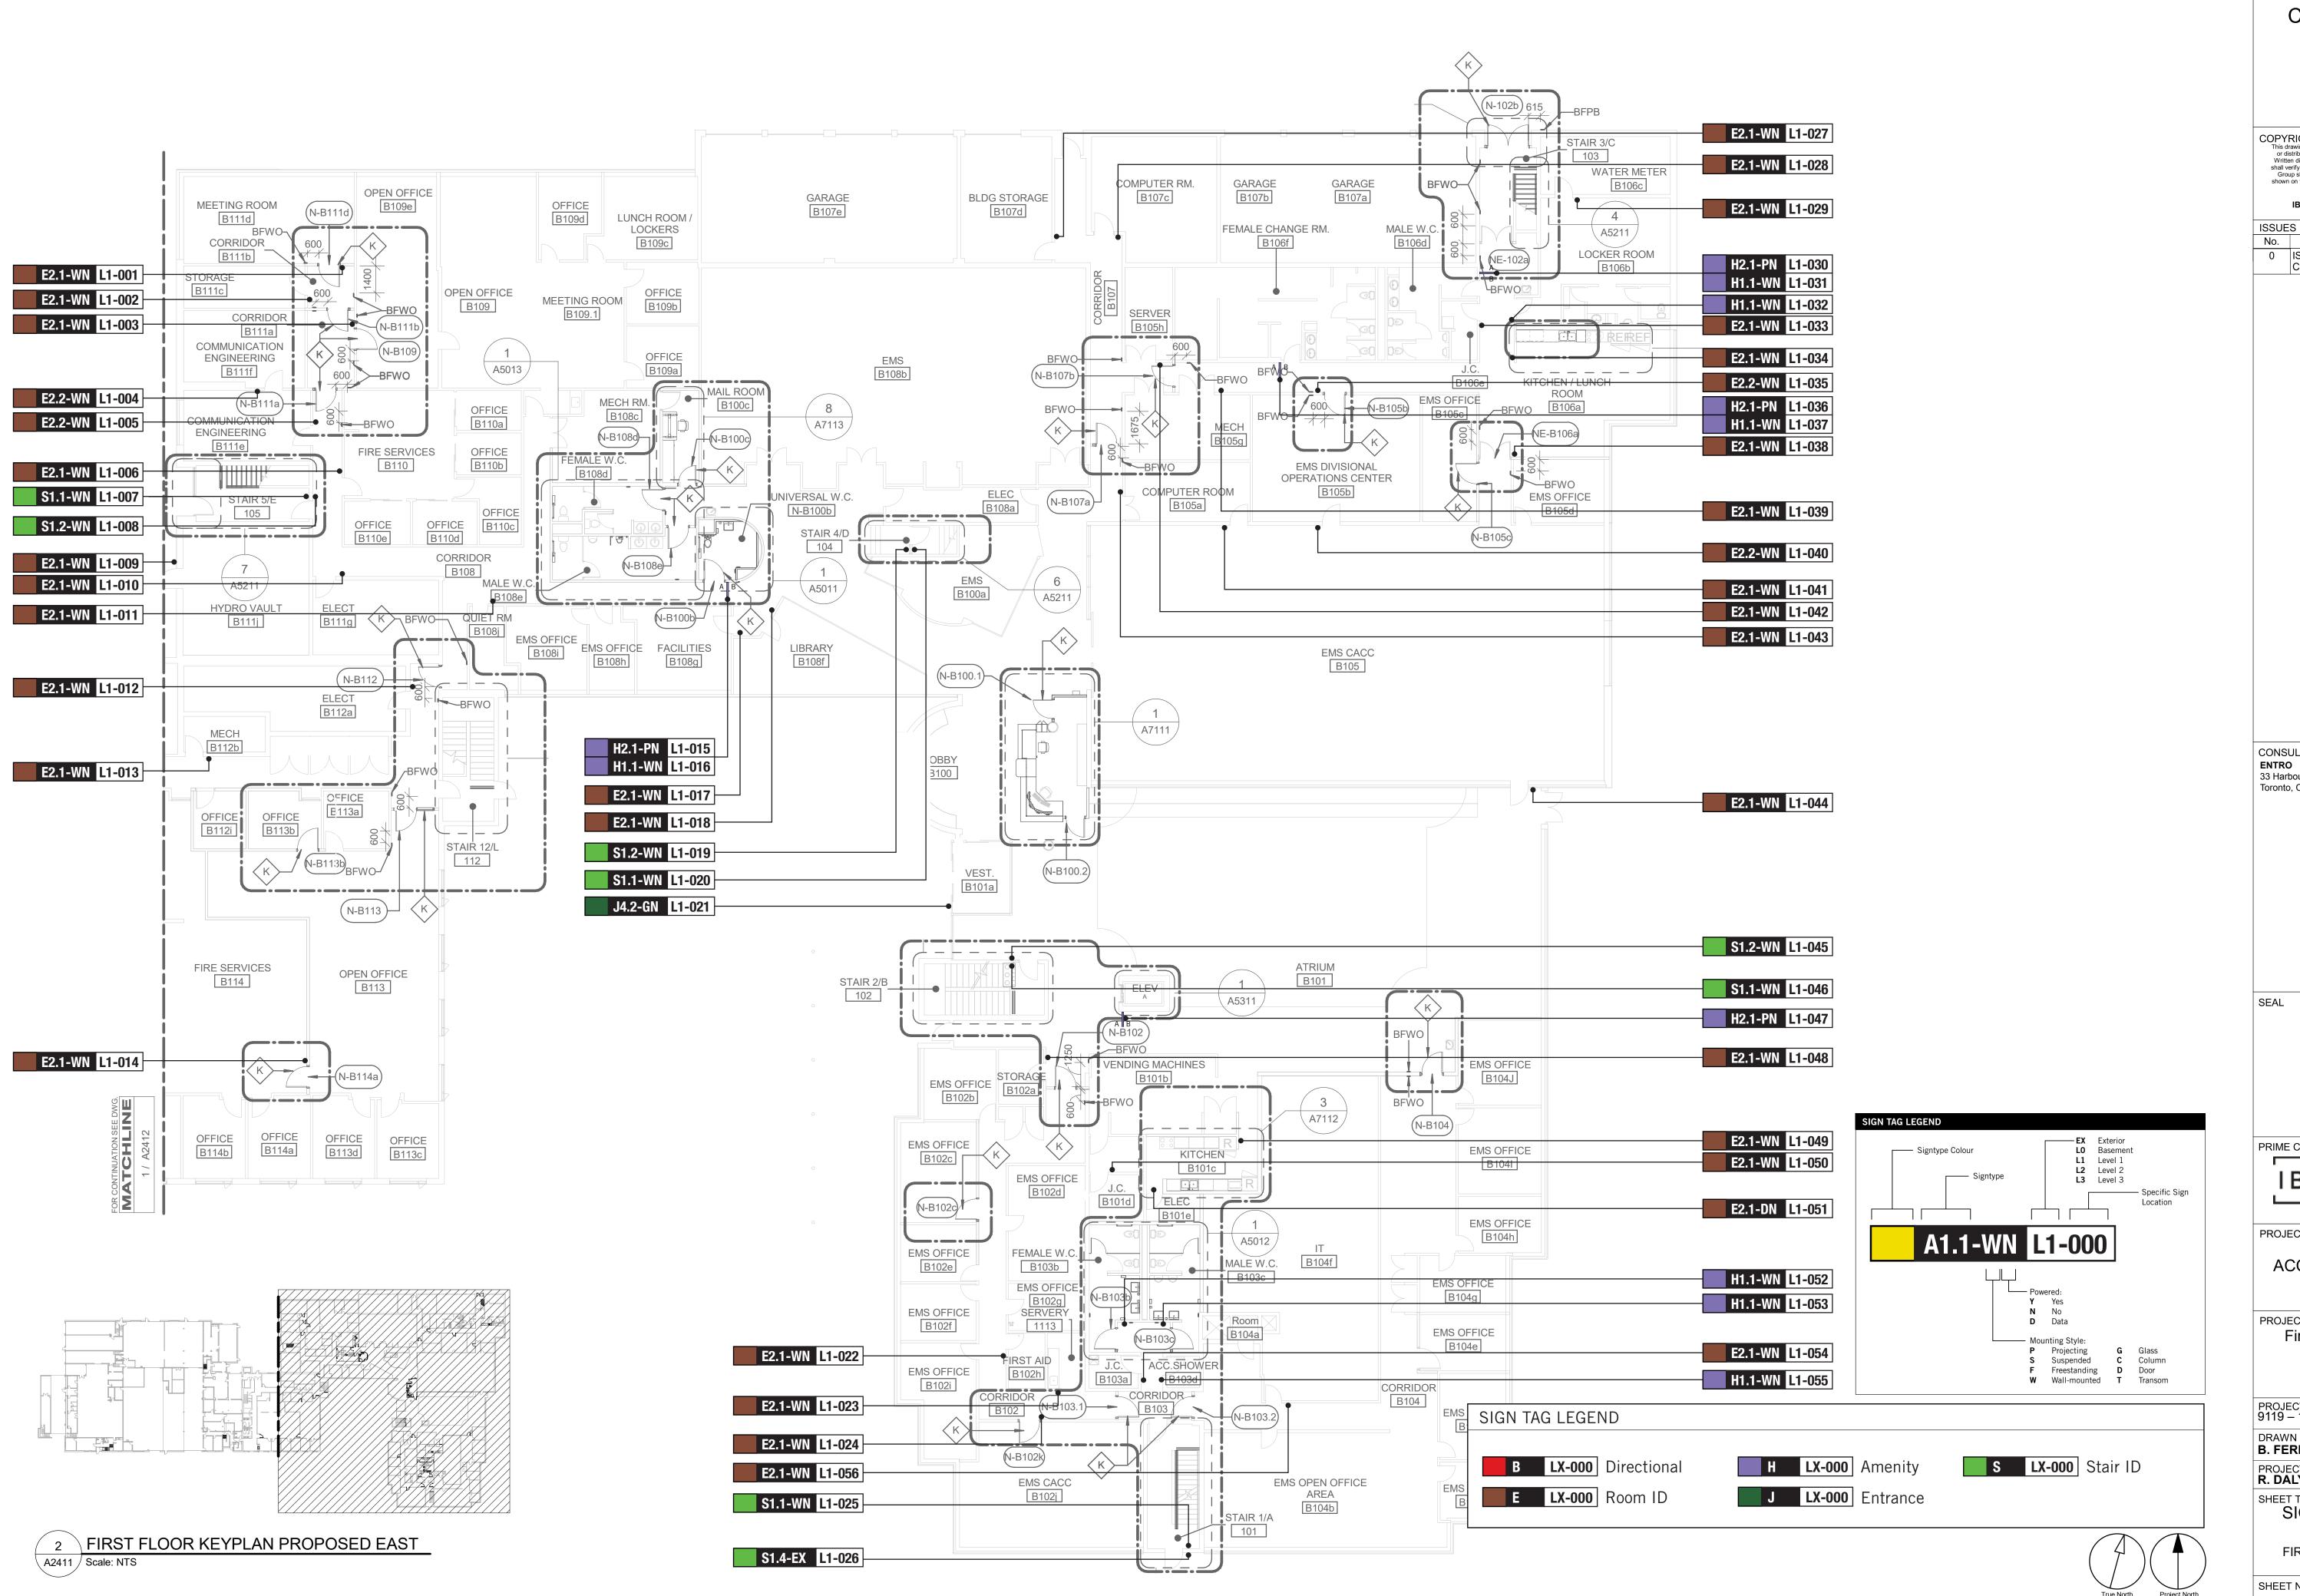

17. HAZARDOUS SUBSTANCES

RESISTANCE RATING

18a. REQUIRED FIRE

16. BARRIER FREE DESIGN

**IS ADEQUATE** 

12. HIGH BUILDING

| ARCHITECTURAL DRAWING INDEX |                                                      |  |  |  |
|-----------------------------|------------------------------------------------------|--|--|--|
| SHEET<br>NUMBER             | SHEET NAME                                           |  |  |  |
|                             | 5=                                                   |  |  |  |
| A1201                       | SITE PLAN                                            |  |  |  |
| A1202                       | ENLARGED SITE PLAN - DEMOLITION PLAN                 |  |  |  |
| A1203                       | ENLARGED SITE PLAN - PROPOSED PLAN                   |  |  |  |
| A2000                       | SITE STAGING PLAN                                    |  |  |  |
| A2001                       | BASEMENT STAGING PLAN                                |  |  |  |
| A2011                       | FIRST FLOOR STAGING PLAN                             |  |  |  |
| A2021                       | SECOND FLOOR STAGING PLAN                            |  |  |  |
| A2031                       | THIRD FLOOR STAGING PLAN                             |  |  |  |
| A2101                       | BASEMENT DEMOLITION PLAN                             |  |  |  |
| A2111                       | FIRST FLOOR DEMOLITION PLAN PARTIAL PLAN EAST        |  |  |  |
| A2112                       | FIRST FLOOR DEMOLITION PLAN WEST                     |  |  |  |
| A2121                       | SECOND FLOOR DEMOLITION PLAN EAST                    |  |  |  |
| A2122                       | SECOND FLOOR DEMOLITION PLAN WEST                    |  |  |  |
| A2131                       | THIRD FLOOR DEMOITION PLAN                           |  |  |  |
| A2401                       | BASEMENT PROPOSED PLAN                               |  |  |  |
| A2411                       | FIRST FLOOR PROPOSED PARTIAL PLAN EAST               |  |  |  |
| A2412                       | FIRST FLOOR PROPOSED PARTIAL PLAN WEST               |  |  |  |
| A2421                       | SECOND FLOOR PROPOSED - PARTIAL PLAN EAST            |  |  |  |
| A2422                       | SECOND FLOOR PROPOSED - PARTIAL PLAN WEST            |  |  |  |
| A2431                       | THIRD FLOOR PROPOSED PLAN                            |  |  |  |
| A2611                       | FIRST FLOOR FINISH PLAN                              |  |  |  |
| A2621                       | SECOND FLOOR FINISH PLAN                             |  |  |  |
| A2631                       | THIRD FLOOR FINISH PLAN                              |  |  |  |
| A2811                       | REFLECTED CEILING PLANS                              |  |  |  |
| A5011                       | FIRST FLOOR UNIVERSAL W.C. PLANS/ELEVATIONS          |  |  |  |
| A5012                       | FIRST FLOOR MULTI STALL WASHROOMS                    |  |  |  |
| A5013                       | FIRS FLOOR PROPOSED MULTI STALL WASHROOMS            |  |  |  |
| A5014                       | MULTI STALL WASHROOMS SECOND & THIRD FLOORS (TYP)    |  |  |  |
| A5111                       | ENLARGED ENTRANCE PLANS & ELEVATIONS                 |  |  |  |
| A5211                       | ENLARGED STAIR PLANS & SECTIONS                      |  |  |  |
| A5212                       | ENLARGED STAIR PLANS & SECTIONS                      |  |  |  |
| A5311                       | ELEVATOR PLANS & ELEVATIONS                          |  |  |  |
| A5411                       | THIRD FLOOR WEST RAMP DETAIL                         |  |  |  |
| A7111                       | FIRST FLOOR SECURITY DESK - ENLARGED PLANS/ELEVATION |  |  |  |
| A7112                       | FIRST FLOOR SECURITY DESK - DETAILS                  |  |  |  |
| A7113                       | FIRST FLOOR KITCHENS - ENLARGED PLANS/ELEVATIONS     |  |  |  |
| A7114                       | ENLARGED PLANS/ELEVATIONS                            |  |  |  |
| A9001                       | ROOM FINISH SCHEDULE                                 |  |  |  |
| A9111                       | DOOR SCHEDULE                                        |  |  |  |