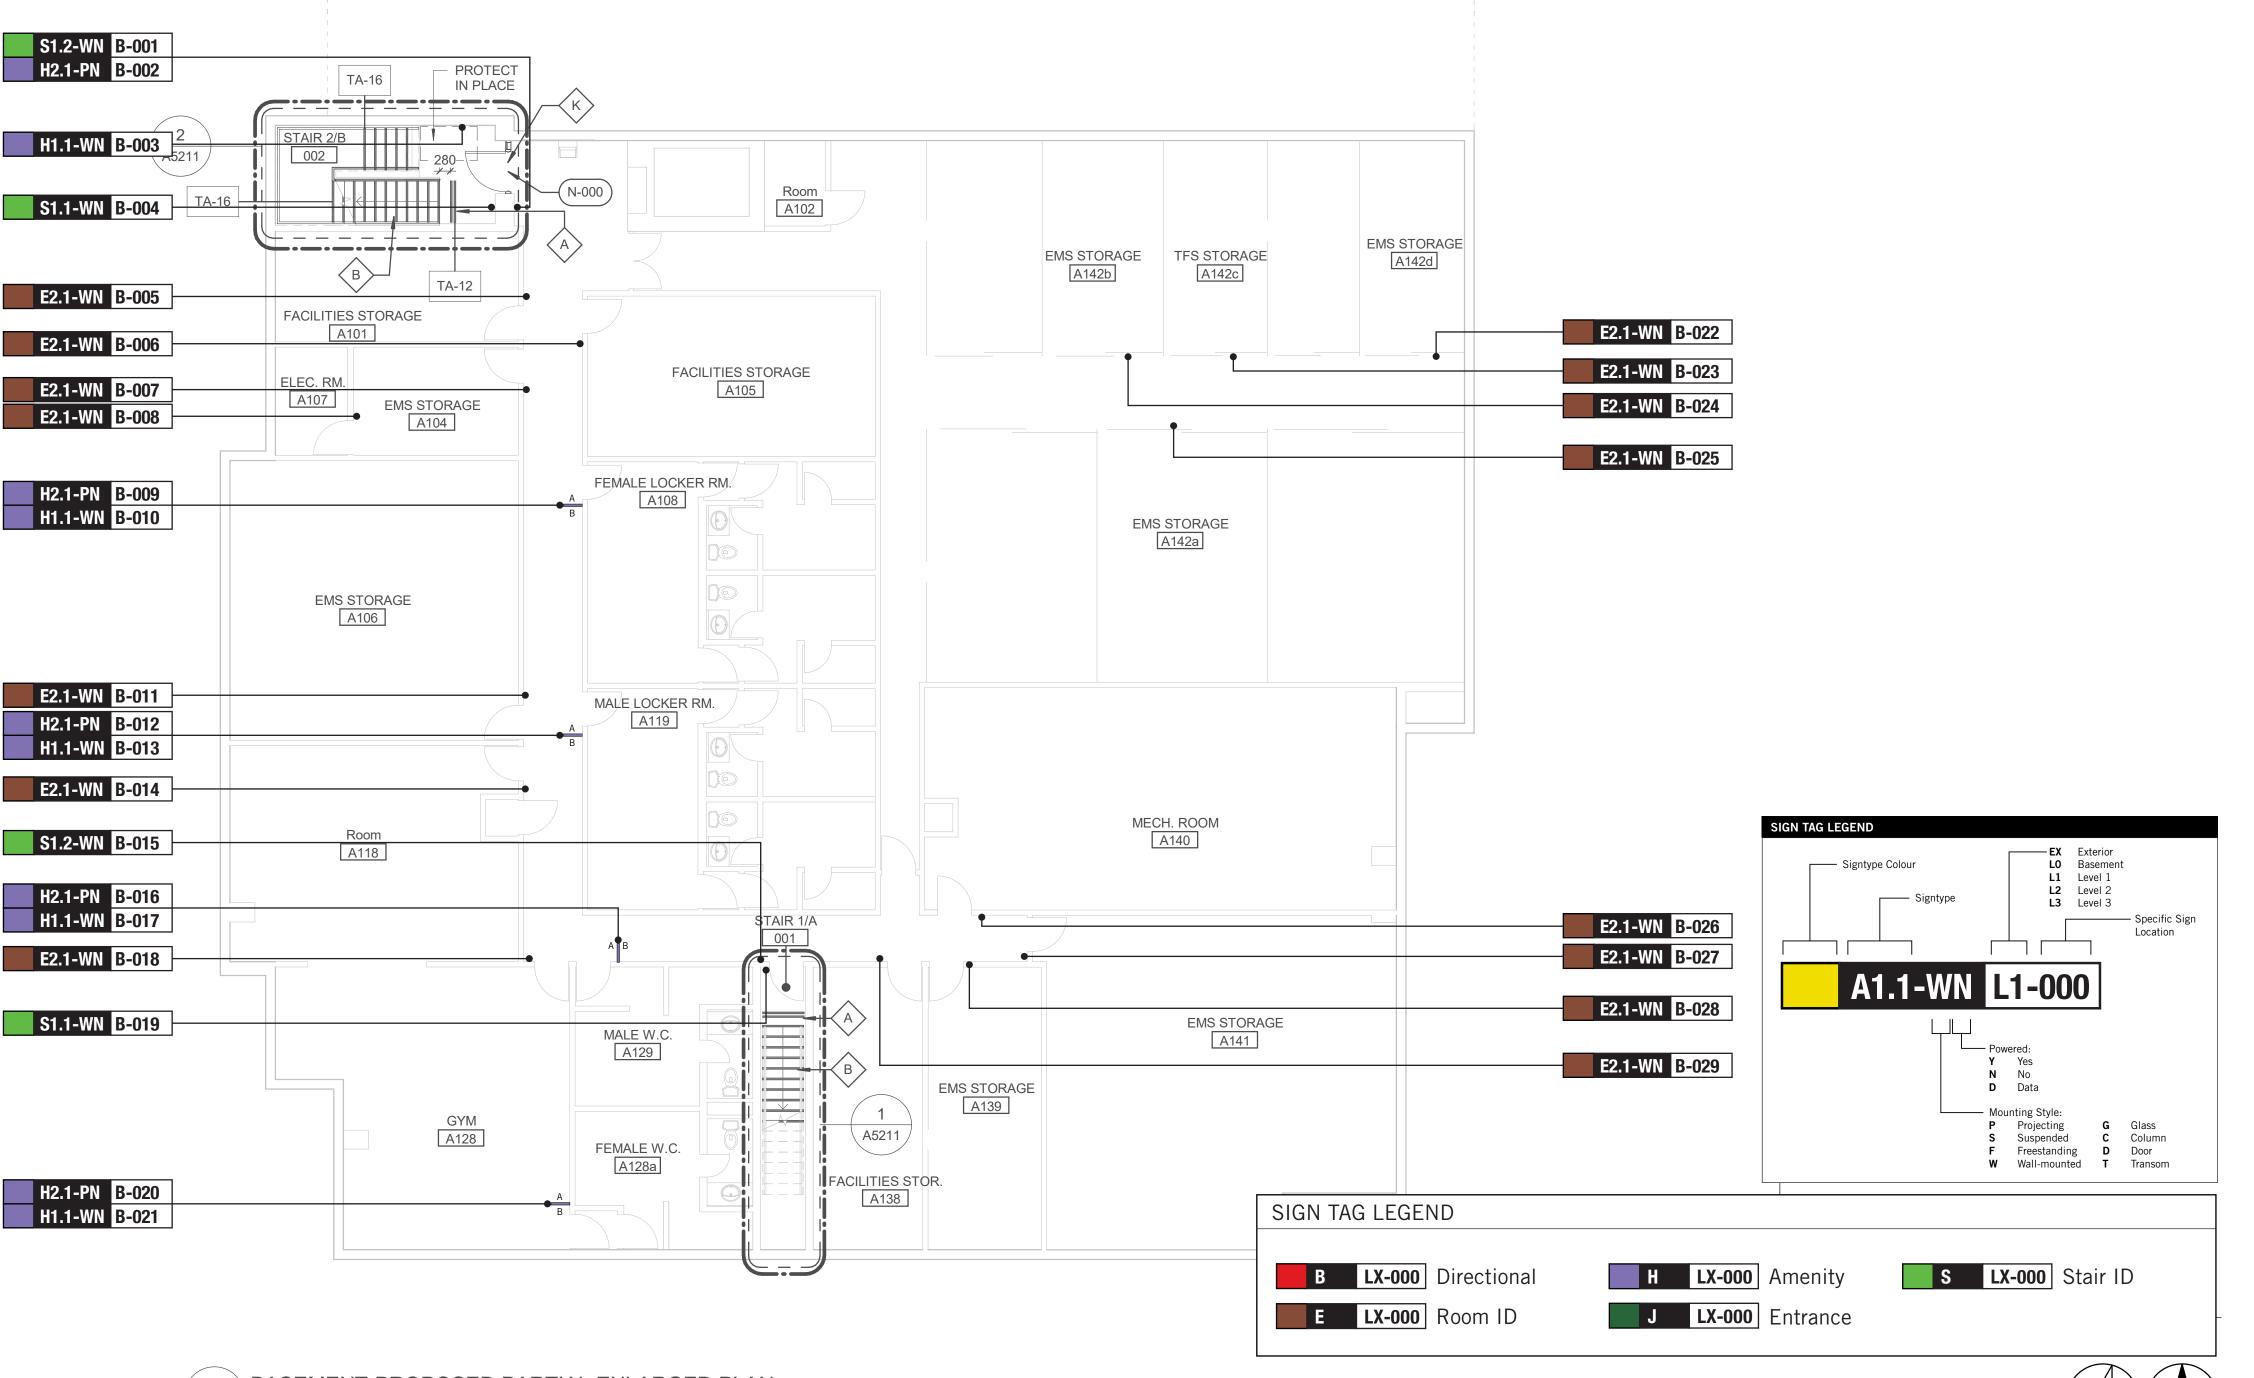

# CITY OF TORONTO ACCESSIBILITY UPGRADES

9119- 19- 0162 / IBI 122260

Fire/EMS HQ & EMS Station 53 4330 Dufferin St

GROUP 08 SEQ 229

CITY OF TORONTO

**TORONTO** 

SUES

o. DESCRIPTION DATE

0 ISSUED FOR 2021-10-19
CONSTRUCTION

CITY OF TORONTO ACCESSIBILITY UPGRADES PROGRAM GROUP 08

IBI GROUP

175 Galaxy Blvd, Unit 100
tel 416 596 1930 fax 416 596 0644
ibigroup.com

PROJECT NO: 9119- 19- 0162 / IBI 122260

DATE: 2021-10-19 SHEET NUMBER

| GENERAL DRAWING INDEX |              |  |  |  |  |
|-----------------------|--------------|--|--|--|--|
| SHEET<br>NUMBER       | SHEET NAME   |  |  |  |  |
| G0001                 | COVER SHEET  |  |  |  |  |
| G0002                 | DRAWING LIST |  |  |  |  |