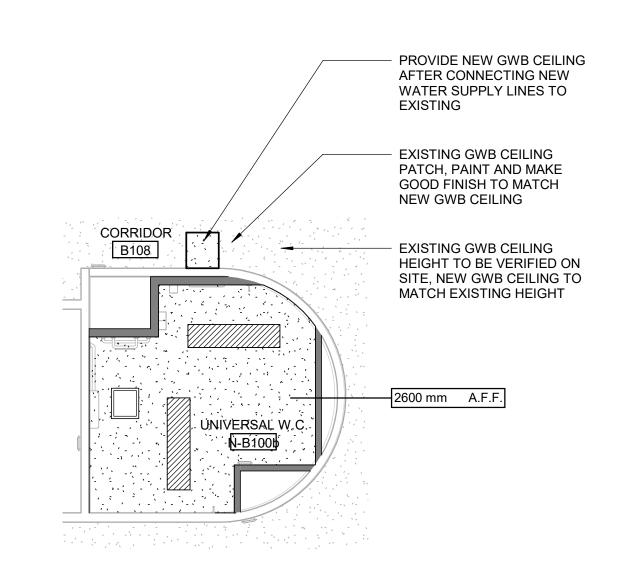

IBI Group of companie | S        |  |  |  |
|--------|------------------------------------------|----------|--|--|--|
| ISSUES |                                          |          |  |  |  |
| No.    | DESCRIPTION                              | DATE     |  |  |  |
|        | ISSUED FOR CONSTRUCTION                  | 2021-10- |  |  |  |

KEYPLAN



CONSULTANTS



PRIME CONSULTANT

IBI GROUP 175 Galaxy Blvd, Unit 100 Toronto, ON M9W 0C9, Canada tel 416 679 1930 fax 416 675 4620 ibigroup.com

PROJECT TITLE CITY OF TORONTO **ACCESSIBILITY UPGRADES** 

PROJECT ADDRESS

Fire/EMS HQ & EMS Station 53 4330 Dufferin St

PROJECT NO:

9119- 19- 0162 / IBI 122260 DRAWN BY: CHECKED BY: A. BOYNARIAN L. BANDIERA

PROJECT MGR: APPROVED BY: E. FENUTA F.BOLOURIAN SHEET TITLE

THIRD FLOOR FINISH PLAN







<sup>2</sup> FIRST FLOOR-PROPOSED RCP - UNIVERSAL W.C. A2811 / Scale: 1:50



PROPOSED CEILING HEIGHT TO MATCH EXISTING, UNLESS OTHERWISE NOTED.

**CEILING GENERAL NOTES** 

CITY OF TORONTO

Corporate Real Estate Management

Project Management Office

Metro Hall Toronto, ON

M5V 3C6

IBI Group Professional Services (Canada) Inc. is a member of the IBI Group of companies

DATE

2021-10-19

DESCRIPTION

CONSTRUCTION

C209 NEW GWB CEILING TO MATCH EXISTING 2400 mm A.F.F. MALE W.C. FEMALE W.C. C210 EXISTING GWB CEILING TO REMAIN, AND PATCH, PAINT, MAKE GOOD FINISH EXISTING GWB CEILING HEIGHT TO BE VERIFIED ON SITE, NEW GWB CEILING TO MATCH EXISTING HEIGHT

\ FIRST FLOOR-PROPOSED RCP - FEMALE AND MALE W.C.

A2811 | Scale: 1:50

3 SECOND FLOOR-PROPOSED RCP - MALE AND FEMALE W.C. A2811 | Scale: