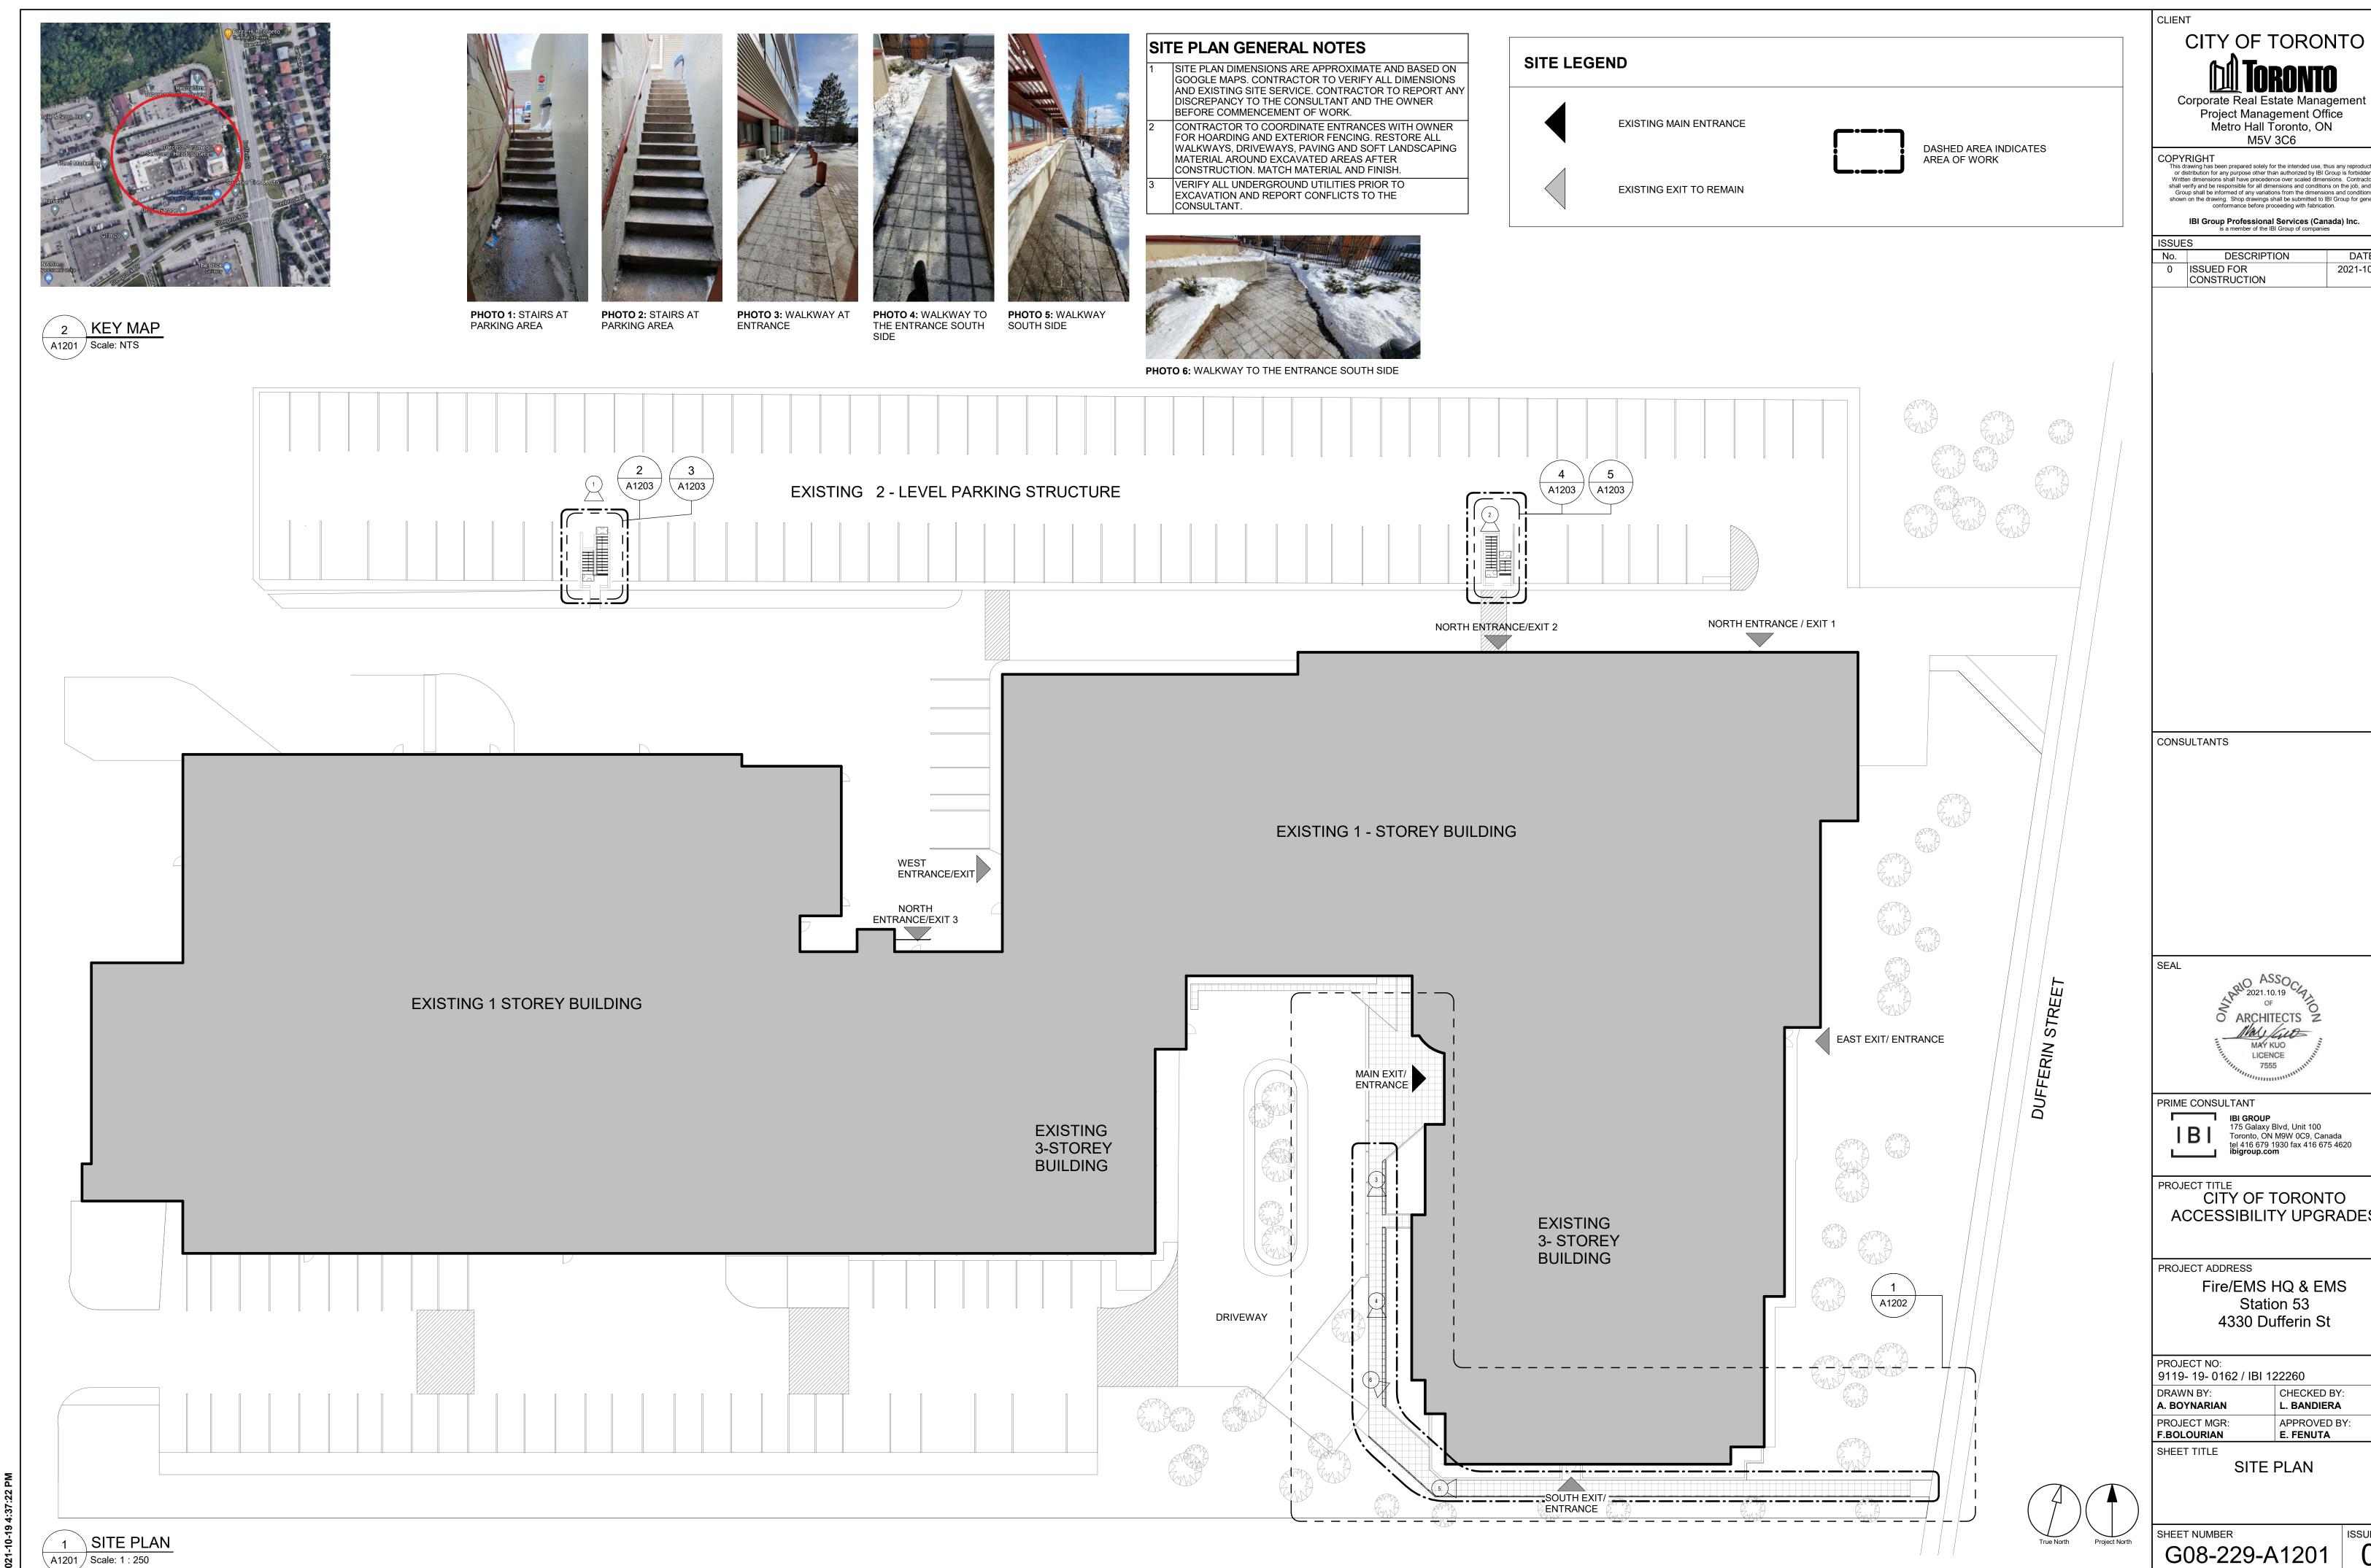

17. HAZARDOUS SUBSTANCES

RESISTANCE RATING

18a. REQUIRED FIRE

16. BARRIER FREE DESIGN

**IS ADEQUATE** 

12. HIGH BUILDING

| ARCHITECTURAL DRAWING INDEX |                                                      |  |  |  |
|-----------------------------|------------------------------------------------------|--|--|--|
| SHEET<br>NUMBER             | SHEET NAME                                           |  |  |  |
|                             | 5=                                                   |  |  |  |
| A1201                       | SITE PLAN                                            |  |  |  |
| A1202                       | ENLARGED SITE PLAN - DEMOLITION PLAN                 |  |  |  |
| A1203                       | ENLARGED SITE PLAN - PROPOSED PLAN                   |  |  |  |
| A2000                       | SITE STAGING PLAN                                    |  |  |  |
| A2001                       | BASEMENT STAGING PLAN                                |  |  |  |
| A2011                       | FIRST FLOOR STAGING PLAN                             |  |  |  |
| A2021                       | SECOND FLOOR STAGING PLAN                            |  |  |  |
| A2031                       | THIRD FLOOR STAGING PLAN                             |  |  |  |
| A2101                       | BASEMENT DEMOLITION PLAN                             |  |  |  |
| A2111                       | FIRST FLOOR DEMOLITION PLAN PARTIAL PLAN EAST        |  |  |  |
| A2112                       | FIRST FLOOR DEMOLITION PLAN WEST                     |  |  |  |
| A2121                       | SECOND FLOOR DEMOLITION PLAN EAST                    |  |  |  |
| A2122                       | SECOND FLOOR DEMOLITION PLAN WEST                    |  |  |  |
| A2131                       | THIRD FLOOR DEMOITION PLAN                           |  |  |  |
| A2401                       | BASEMENT PROPOSED PLAN                               |  |  |  |
| A2411                       | FIRST FLOOR PROPOSED PARTIAL PLAN EAST               |  |  |  |
| A2412                       | FIRST FLOOR PROPOSED PARTIAL PLAN WEST               |  |  |  |
| A2421                       | SECOND FLOOR PROPOSED - PARTIAL PLAN EAST            |  |  |  |
| A2422                       | SECOND FLOOR PROPOSED - PARTIAL PLAN WEST            |  |  |  |
| A2431                       | THIRD FLOOR PROPOSED PLAN                            |  |  |  |
| A2611                       | FIRST FLOOR FINISH PLAN                              |  |  |  |
| A2621                       | SECOND FLOOR FINISH PLAN                             |  |  |  |
| A2631                       | THIRD FLOOR FINISH PLAN                              |  |  |  |
| A2811                       | REFLECTED CEILING PLANS                              |  |  |  |
| A5011                       | FIRST FLOOR UNIVERSAL W.C. PLANS/ELEVATIONS          |  |  |  |
| A5012                       | FIRST FLOOR MULTI STALL WASHROOMS                    |  |  |  |
| A5013                       | FIRS FLOOR PROPOSED MULTI STALL WASHROOMS            |  |  |  |
| A5014                       | MULTI STALL WASHROOMS SECOND & THIRD FLOORS (TYP)    |  |  |  |
| A5111                       | ENLARGED ENTRANCE PLANS & ELEVATIONS                 |  |  |  |
| A5211                       | ENLARGED STAIR PLANS & SECTIONS                      |  |  |  |
| A5212                       | ENLARGED STAIR PLANS & SECTIONS                      |  |  |  |
| A5311                       | ELEVATOR PLANS & ELEVATIONS                          |  |  |  |
| A5411                       | THIRD FLOOR WEST RAMP DETAIL                         |  |  |  |
| A7111                       | FIRST FLOOR SECURITY DESK - ENLARGED PLANS/ELEVATION |  |  |  |
| A7112                       | FIRST FLOOR SECURITY DESK - DETAILS                  |  |  |  |
| A7113                       | FIRST FLOOR KITCHENS - ENLARGED PLANS/ELEVATIONS     |  |  |  |
| A7114                       | ENLARGED PLANS/ELEVATIONS                            |  |  |  |
| A9001                       | ROOM FINISH SCHEDULE                                 |  |  |  |
| A9111                       | DOOR SCHEDULE                                        |  |  |  |