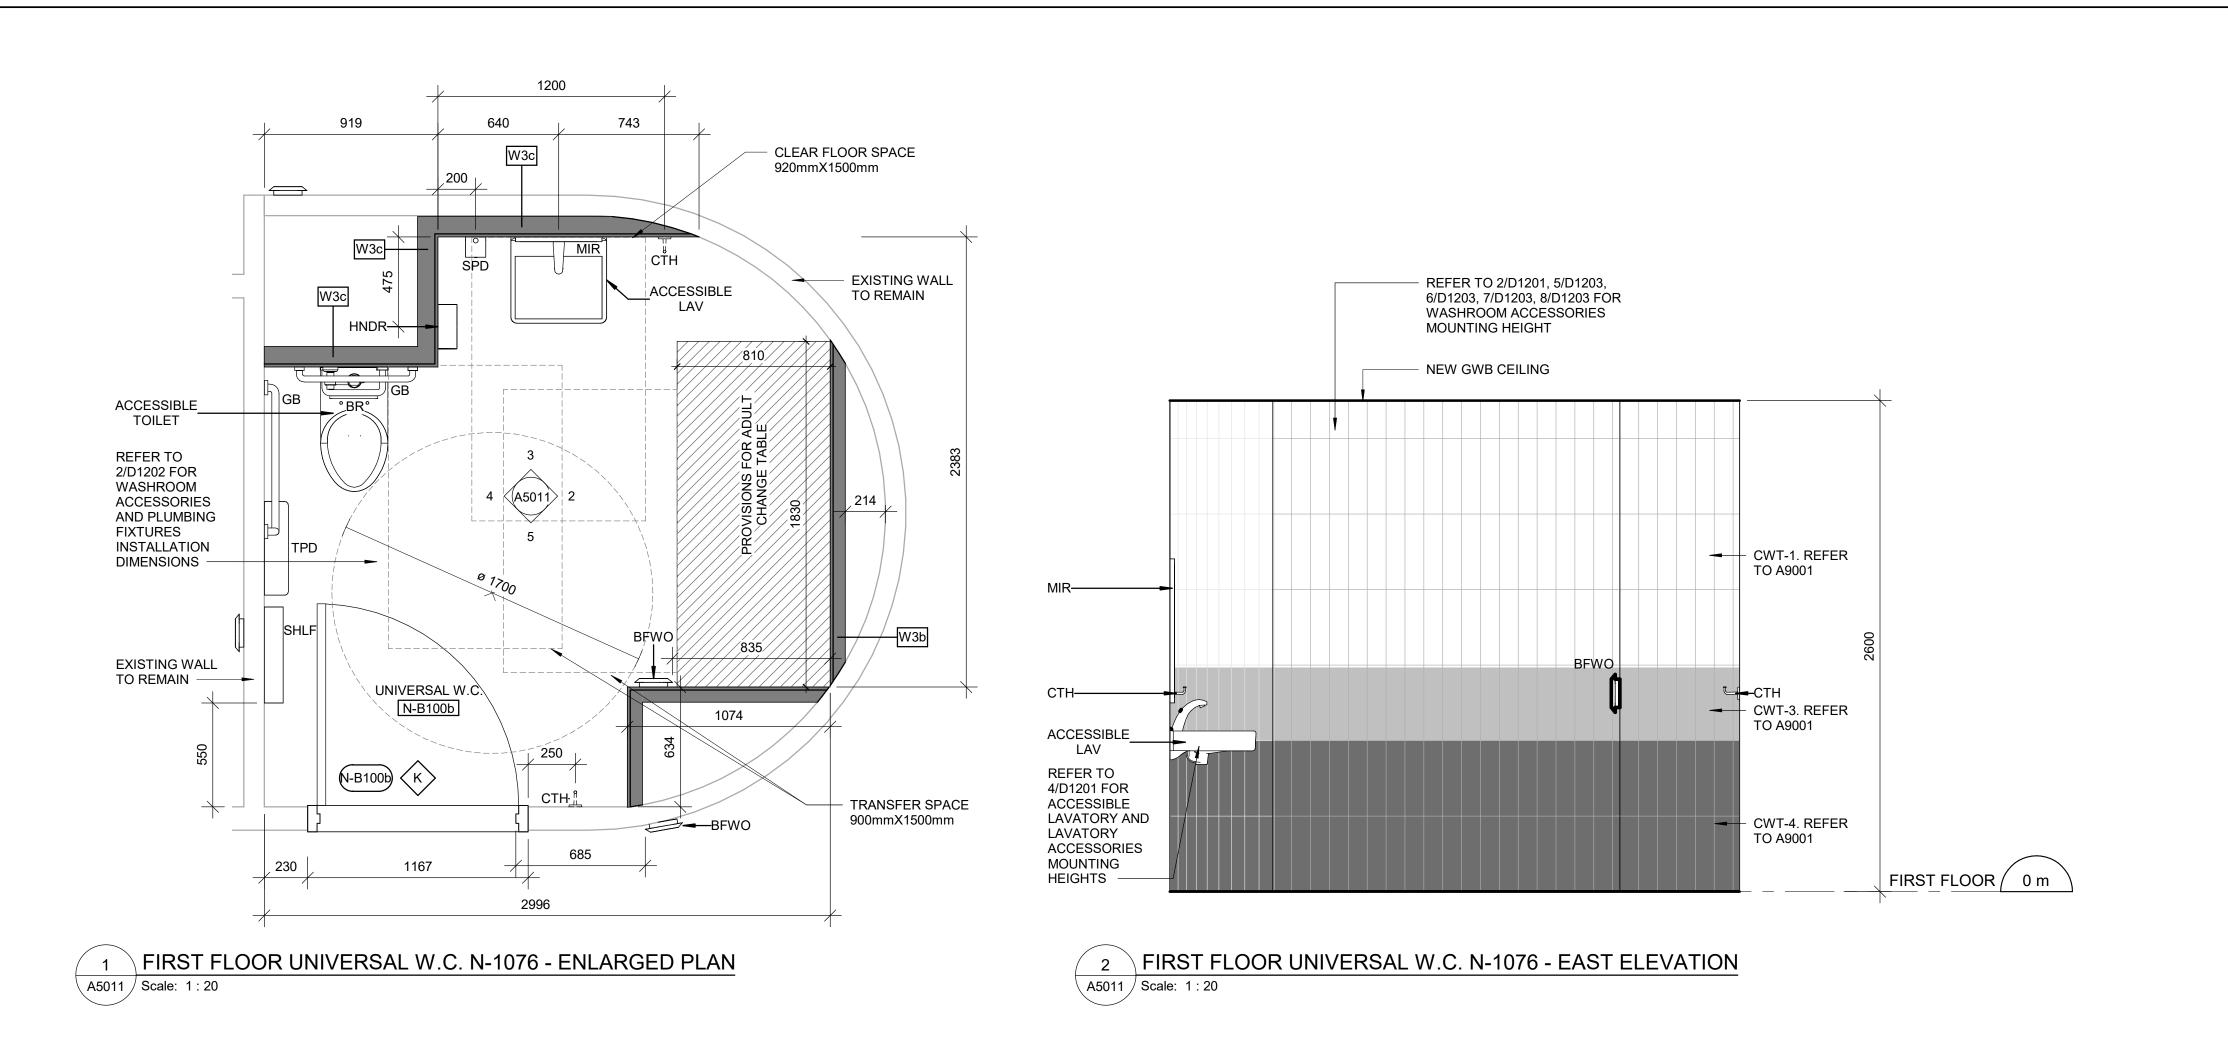

17. HAZARDOUS SUBSTANCES

RESISTANCE RATING

18a. REQUIRED FIRE

16. BARRIER FREE DESIGN

**IS ADEQUATE** 

12. HIGH BUILDING

| ARCHITECTURAL DRAWING INDEX |                                                      |  |  |  |
|-----------------------------|------------------------------------------------------|--|--|--|
| SHEET<br>NUMBER             | SHEET NAME                                           |  |  |  |
|                             | 5=                                                   |  |  |  |
| A1201                       | SITE PLAN                                            |  |  |  |
| A1202                       | ENLARGED SITE PLAN - DEMOLITION PLAN                 |  |  |  |
| A1203                       | ENLARGED SITE PLAN - PROPOSED PLAN                   |  |  |  |
| A2000                       | SITE STAGING PLAN                                    |  |  |  |
| A2001                       | BASEMENT STAGING PLAN                                |  |  |  |
| A2011                       | FIRST FLOOR STAGING PLAN                             |  |  |  |
| A2021                       | SECOND FLOOR STAGING PLAN                            |  |  |  |
| A2031                       | THIRD FLOOR STAGING PLAN                             |  |  |  |
| A2101                       | BASEMENT DEMOLITION PLAN                             |  |  |  |
| A2111                       | FIRST FLOOR DEMOLITION PLAN PARTIAL PLAN EAST        |  |  |  |
| A2112                       | FIRST FLOOR DEMOLITION PLAN WEST                     |  |  |  |
| A2121                       | SECOND FLOOR DEMOLITION PLAN EAST                    |  |  |  |
| A2122                       | SECOND FLOOR DEMOLITION PLAN WEST                    |  |  |  |
| A2131                       | THIRD FLOOR DEMOITION PLAN                           |  |  |  |
| A2401                       | BASEMENT PROPOSED PLAN                               |  |  |  |
| A2411                       | FIRST FLOOR PROPOSED PARTIAL PLAN EAST               |  |  |  |
| A2412                       | FIRST FLOOR PROPOSED PARTIAL PLAN WEST               |  |  |  |
| A2421                       | SECOND FLOOR PROPOSED - PARTIAL PLAN EAST            |  |  |  |
| A2422                       | SECOND FLOOR PROPOSED - PARTIAL PLAN WEST            |  |  |  |
| A2431                       | THIRD FLOOR PROPOSED PLAN                            |  |  |  |
| A2611                       | FIRST FLOOR FINISH PLAN                              |  |  |  |
| A2621                       | SECOND FLOOR FINISH PLAN                             |  |  |  |
| A2631                       | THIRD FLOOR FINISH PLAN                              |  |  |  |
| A2811                       | REFLECTED CEILING PLANS                              |  |  |  |
| A5011                       | FIRST FLOOR UNIVERSAL W.C. PLANS/ELEVATIONS          |  |  |  |
| A5012                       | FIRST FLOOR MULTI STALL WASHROOMS                    |  |  |  |
| A5013                       | FIRS FLOOR PROPOSED MULTI STALL WASHROOMS            |  |  |  |
| A5014                       | MULTI STALL WASHROOMS SECOND & THIRD FLOORS (TYP)    |  |  |  |
| A5111                       | ENLARGED ENTRANCE PLANS & ELEVATIONS                 |  |  |  |
| A5211                       | ENLARGED STAIR PLANS & SECTIONS                      |  |  |  |
| A5212                       | ENLARGED STAIR PLANS & SECTIONS                      |  |  |  |
| A5311                       | ELEVATOR PLANS & ELEVATIONS                          |  |  |  |
| A5411                       | THIRD FLOOR WEST RAMP DETAIL                         |  |  |  |
| A7111                       | FIRST FLOOR SECURITY DESK - ENLARGED PLANS/ELEVATION |  |  |  |
| A7112                       | FIRST FLOOR SECURITY DESK - DETAILS                  |  |  |  |
| A7113                       | FIRST FLOOR KITCHENS - ENLARGED PLANS/ELEVATIONS     |  |  |  |
| A7114                       | ENLARGED PLANS/ELEVATIONS                            |  |  |  |
| A9001                       | ROOM FINISH SCHEDULE                                 |  |  |  |
| A9111                       | DOOR SCHEDULE                                        |  |  |  |