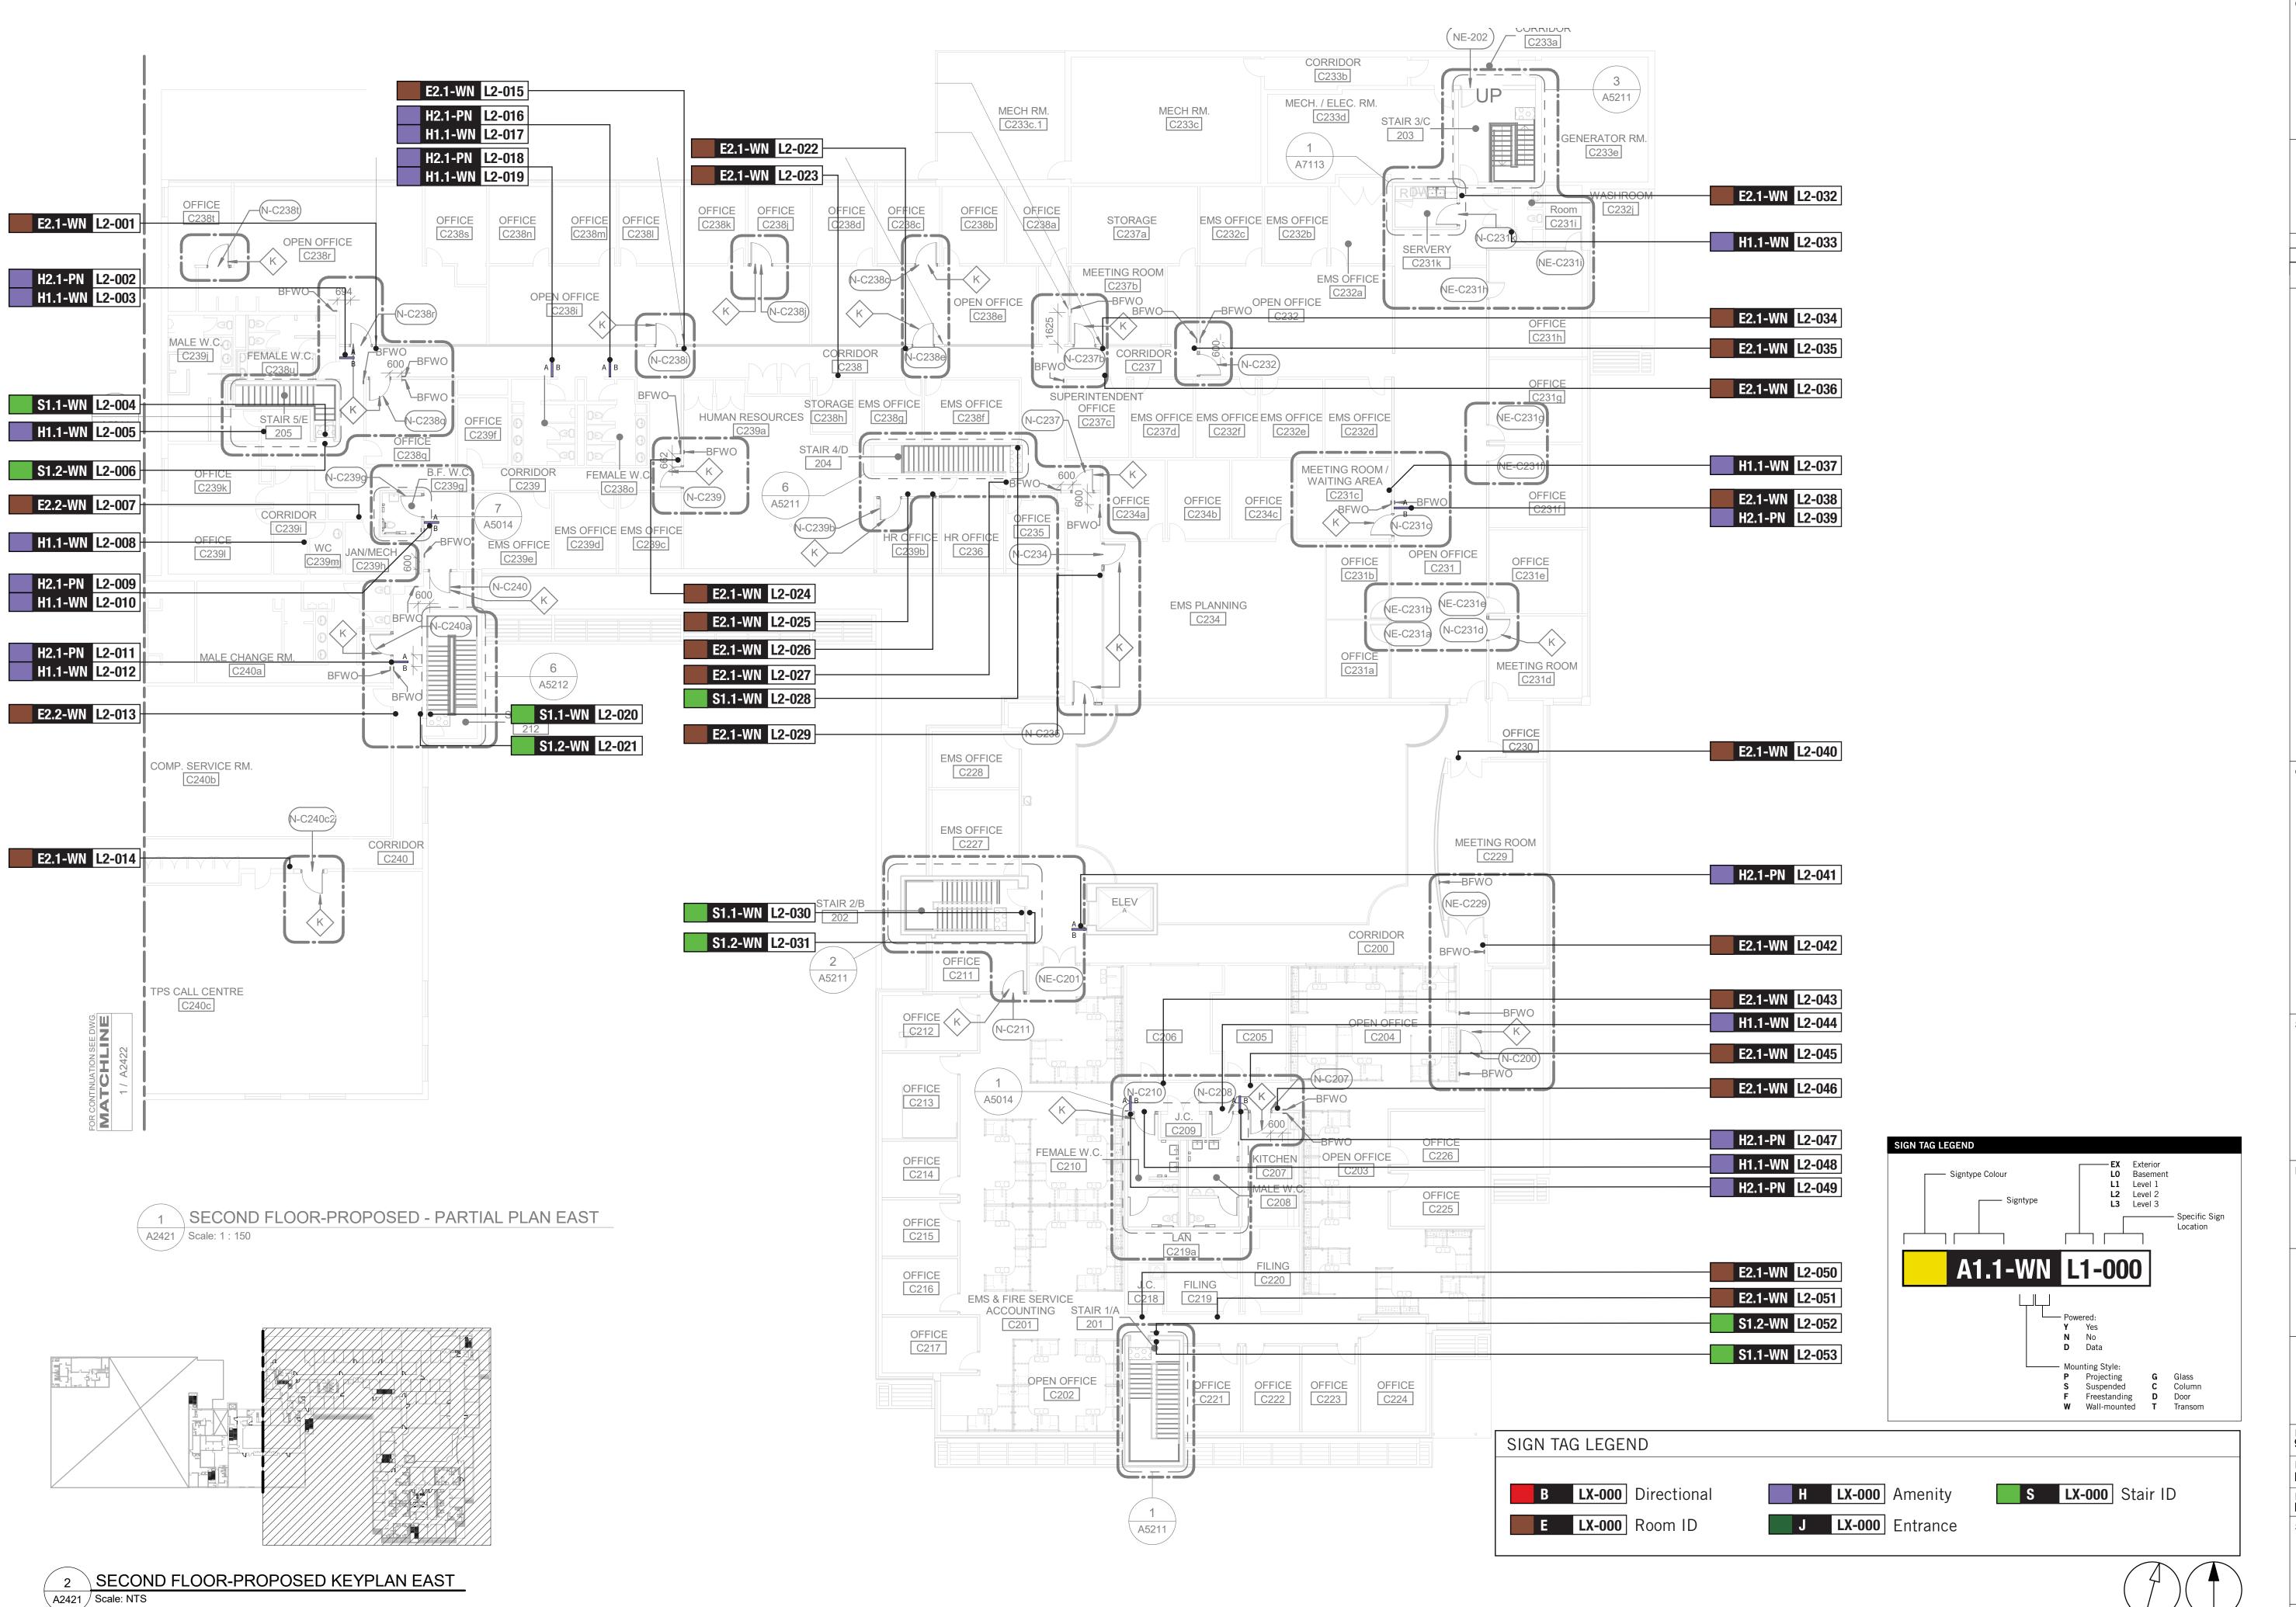

17. HAZARDOUS SUBSTANCES

RESISTANCE RATING

18a. REQUIRED FIRE

16. BARRIER FREE DESIGN

**IS ADEQUATE** 

12. HIGH BUILDING

| ARCHITECTURAL DRAWING INDEX |                                                      |  |  |  |
|-----------------------------|------------------------------------------------------|--|--|--|
| SHEET<br>NUMBER             | SHEET NAME                                           |  |  |  |
|                             | 5=                                                   |  |  |  |
| A1201                       | SITE PLAN                                            |  |  |  |
| A1202                       | ENLARGED SITE PLAN - DEMOLITION PLAN                 |  |  |  |
| A1203                       | ENLARGED SITE PLAN - PROPOSED PLAN                   |  |  |  |
| A2000                       | SITE STAGING PLAN                                    |  |  |  |
| A2001                       | BASEMENT STAGING PLAN                                |  |  |  |
| A2011                       | FIRST FLOOR STAGING PLAN                             |  |  |  |
| A2021                       | SECOND FLOOR STAGING PLAN                            |  |  |  |
| A2031                       | THIRD FLOOR STAGING PLAN                             |  |  |  |
| A2101                       | BASEMENT DEMOLITION PLAN                             |  |  |  |
| A2111                       | FIRST FLOOR DEMOLITION PLAN PARTIAL PLAN EAST        |  |  |  |
| A2112                       | FIRST FLOOR DEMOLITION PLAN WEST                     |  |  |  |
| A2121                       | SECOND FLOOR DEMOLITION PLAN EAST                    |  |  |  |
| A2122                       | SECOND FLOOR DEMOLITION PLAN WEST                    |  |  |  |
| A2131                       | THIRD FLOOR DEMOITION PLAN                           |  |  |  |
| A2401                       | BASEMENT PROPOSED PLAN                               |  |  |  |
| A2411                       | FIRST FLOOR PROPOSED PARTIAL PLAN EAST               |  |  |  |
| A2412                       | FIRST FLOOR PROPOSED PARTIAL PLAN WEST               |  |  |  |
| A2421                       | SECOND FLOOR PROPOSED - PARTIAL PLAN EAST            |  |  |  |
| A2422                       | SECOND FLOOR PROPOSED - PARTIAL PLAN WEST            |  |  |  |
| A2431                       | THIRD FLOOR PROPOSED PLAN                            |  |  |  |
| A2611                       | FIRST FLOOR FINISH PLAN                              |  |  |  |
| A2621                       | SECOND FLOOR FINISH PLAN                             |  |  |  |
| A2631                       | THIRD FLOOR FINISH PLAN                              |  |  |  |
| A2811                       | REFLECTED CEILING PLANS                              |  |  |  |
| A5011                       | FIRST FLOOR UNIVERSAL W.C. PLANS/ELEVATIONS          |  |  |  |
| A5012                       | FIRST FLOOR MULTI STALL WASHROOMS                    |  |  |  |
| A5013                       | FIRS FLOOR PROPOSED MULTI STALL WASHROOMS            |  |  |  |
| A5014                       | MULTI STALL WASHROOMS SECOND & THIRD FLOORS (TYP)    |  |  |  |
| A5111                       | ENLARGED ENTRANCE PLANS & ELEVATIONS                 |  |  |  |
| A5211                       | ENLARGED STAIR PLANS & SECTIONS                      |  |  |  |
| A5212                       | ENLARGED STAIR PLANS & SECTIONS                      |  |  |  |
| A5311                       | ELEVATOR PLANS & ELEVATIONS                          |  |  |  |
| A5411                       | THIRD FLOOR WEST RAMP DETAIL                         |  |  |  |
| A7111                       | FIRST FLOOR SECURITY DESK - ENLARGED PLANS/ELEVATION |  |  |  |
| A7112                       | FIRST FLOOR SECURITY DESK - DETAILS                  |  |  |  |
| A7113                       | FIRST FLOOR KITCHENS - ENLARGED PLANS/ELEVATIONS     |  |  |  |
| A7114                       | ENLARGED PLANS/ELEVATIONS                            |  |  |  |
| A9001                       | ROOM FINISH SCHEDULE                                 |  |  |  |
| A9111                       | DOOR SCHEDULE                                        |  |  |  |