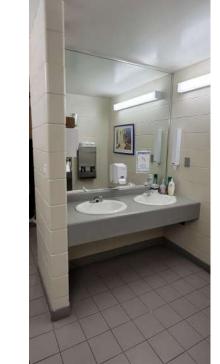

TLE CITY OF TORONTO **ACCESSIBILITY UPGRADES** 

PROJECT ADDRESS

Fire/EMS HQ & EMS Station 53 4330 Dufferin St

PROJECT NO: 9119- 19- 0162 / IBI 122260

DRAWN BY: CHECKED BY: A. BOYNARIAN L. BANDIERA PROJECT MGR: APPROVED BY: E. FENUTA F.BOLOURIAN SHEET TITLE

SECOND FLOOR **DEMOLITION PLAN WEST** 

2 THIRD FLOOR-DEMOLITION - ENLARGED PLAN WEST

A2131 Scale: 1 : 125



WAITING AREA

FILING

D328

FEMALE W.C

**OPEN OFFICE** 

OFFICE D321

OFFICE D320

PHOTO 1: KITCHEN D329

WAITING ROOM

D301

D327

OFFICE D322

OFFICE D326

OFFICE D325

OFFICE D324



**PHOTO 2**: MALE'S WASHROOM D331 **PHOTO 3**: FEMALE'S WASHROOM D330

OFFICE D308

OFFICE D309

OPEN OFFICE D303

COPY ROOM D317

OFFICE D316

D311

OFFICE D312

OFFICE D313

OFFICE D314

OFFICE D315

OFFICE D307

MEETING ROOM D306

D304





REMOVE EXISTING WALL AND/OR COLUMN ENCLOSURE INCLUDING BUT NOT LIMITED TO TILE, PAINT, CORNER GUARDS, METAL PANELS, WALL MOUNTED FIXTURES AND FINISHES AS INDICATED. PROVIDE SMOOTH TRANSITION BETWEEN SURFACES AT LOCATION OF DEMOLISHED AREA. REMOVE EXISTING DOOR AND FRAME. CUT PARTITION TO ACCOMMODATE NEW DOOR AND FRAME IF REQUIRED. PATCH AND FILL AS REQUIRED. REFER TO DETAIL 1/D1002, 2/D1002

REMOVE EXISTING MILLWORK.

REMOVE EXISTING GUARDRAIL, HANDRAIL AND HANDRAIL POST BASE. PATCH AND MAKE GOOD ALL SURFACES. REMOVE EXISTING WASHROOM ACCESSORIES AND PREPARE WALL SURFACE FOR NEW ACCESSORIES. PATCH, REPAIR

AND MAKE GOOD EXISTING WALL AND WALL FINISHES.

**DEMOLITION KEY LEGEND** 

\_ \_ \_ \_ EXISTING TO BE DEMOLISHED

EXISTING INTERIOR PARTITION TO BE DEMOLISHED

> EXISTING EXTERIOR W