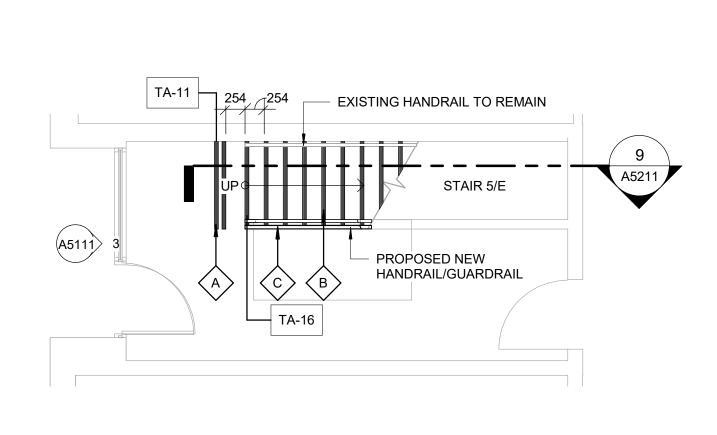

up.com

PROJECT TITLE CITY OF TORONTO ACCESSIBILITY UPGRADES

PROJECT ADDRESS

Fire/EMS HQ & EMS Station 53 4330 Dufferin St

PROJECT NO: 9119- 19- 0162 / IBI 122260

DRAWN BY: CHECKED BY: A. BOYNARIAN L. BANDIERA PROJECT MGR: APPROVED BY:

E. FENUTA F.BOLOURIAN SHEET TITLE

FIRS FLOOR PROPOSED **MULTI STALL** WASHROOMS





Corporate Real Estate Management Project Management Office

DATE 2021-10-19

> 175 Galaxy Blvd, Unit 100 Toronto, ON M9W 0C9, Canada tel 416 679 1930 fax 416 675 4620 ibigroup.com

CITY OF TORONTO

Fire/EMS HQ & EMS

APPROVED BY:

WASHROOMS SECOND &

THIRD FLOORS (TYP)

SHEET NUMBER



NORTH ENTRANCE 3 - EAST ELEVATION - VISION STRIPS

A5111 Scale: 1:25

4 FIRST FLOOR - NORTH ENTRANCE PLAN

A5111 / Scale: 1 : 25





1360

VERIFY ON SITÉ

EXISTING HANDRAIL

TO REMAIN



FIRST FLOOR STAIR PLAN - STAIR 5/E

REFER TO STAIRS GENERAL NOTES FOR DETAILS

REFER TO STAIRS GENERAL NOTES FOR DETAILS

6 TYPICAL PLAN - STAIR 4/D



4 SECOND FLOOR STAIR PLAN - STAIR 3/C A5211 / Scale: 1:50



9 STAIR 5/E SECTION ∖ A5211 / Scale: 1 : 50



SECOND FLOOR STAIR PLAN - STAIR 5/E

REFER TO STAIRS GENERAL NOTES FOR DETAILS

∖ A5211 / Scale: 1 : 50



5 STAIR 3/C SECTION A5211 | Scale: 1:50

**CONSTRUCTION KEY LEGEND** 

EXISTING EXTERIOR WALL TO EXISTING PARTITION TO REMAIN NEW EXTERIOR WALL REFER TO WALL SCHEDULE **NEW PARTITION** REFER TO PARTITION SCHEDULE

CONSTRUCTION KEY NOTES

DESCRIPTION INSTALL TACTILE ATTENTION INDICATOR AND TACTILE WARNING STRIP - REFER TO TYPICAL DETAILS 1/D1402 AND INSTALL COLOUR AND TEXTURE NOSING STRIP - REFER TO TYPICAL DETAIL 1/D1402. INSTA