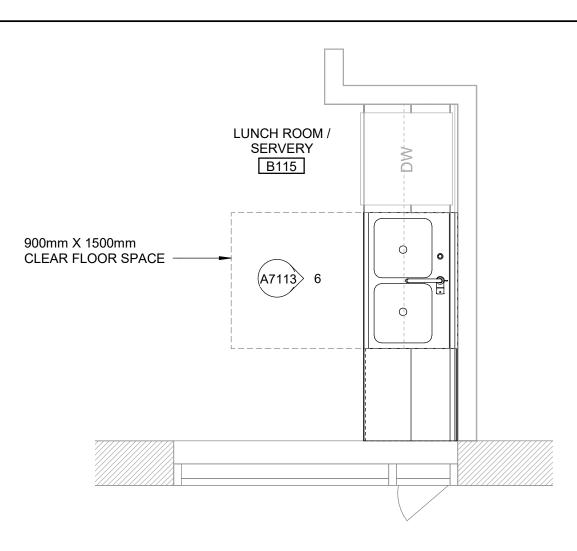

17. HAZARDOUS SUBSTANCES

RESISTANCE RATING

18a. REQUIRED FIRE

16. BARRIER FREE DESIGN

**IS ADEQUATE** 

12. HIGH BUILDING

| ARCHITECTURAL DRAWING INDEX |                                                      |  |  |  |
|-----------------------------|------------------------------------------------------|--|--|--|
| SHEET<br>NUMBER             | SHEET NAME                                           |  |  |  |
|                             | 5=                                                   |  |  |  |
| A1201                       | SITE PLAN                                            |  |  |  |
| A1202                       | ENLARGED SITE PLAN - DEMOLITION PLAN                 |  |  |  |
| A1203                       | ENLARGED SITE PLAN - PROPOSED PLAN                   |  |  |  |
| A2000                       | SITE STAGING PLAN                                    |  |  |  |
| A2001                       | BASEMENT STAGING PLAN                                |  |  |  |
| A2011                       | FIRST FLOOR STAGING PLAN                             |  |  |  |
| A2021                       | SECOND FLOOR STAGING PLAN                            |  |  |  |
| A2031                       | THIRD FLOOR STAGING PLAN                             |  |  |  |
| A2101                       | BASEMENT DEMOLITION PLAN                             |  |  |  |
| A2111                       | FIRST FLOOR DEMOLITION PLAN PARTIAL PLAN EAST        |  |  |  |
| A2112                       | FIRST FLOOR DEMOLITION PLAN WEST                     |  |  |  |
| A2121                       | SECOND FLOOR DEMOLITION PLAN EAST                    |  |  |  |
| A2122                       | SECOND FLOOR DEMOLITION PLAN WEST                    |  |  |  |
| A2131                       | THIRD FLOOR DEMOITION PLAN                           |  |  |  |
| A2401                       | BASEMENT PROPOSED PLAN                               |  |  |  |
| A2411                       | FIRST FLOOR PROPOSED PARTIAL PLAN EAST               |  |  |  |
| A2412                       | FIRST FLOOR PROPOSED PARTIAL PLAN WEST               |  |  |  |
| A2421                       | SECOND FLOOR PROPOSED - PARTIAL PLAN EAST            |  |  |  |
| A2422                       | SECOND FLOOR PROPOSED - PARTIAL PLAN WEST            |  |  |  |
| A2431                       | THIRD FLOOR PROPOSED PLAN                            |  |  |  |
| A2611                       | FIRST FLOOR FINISH PLAN                              |  |  |  |
| A2621                       | SECOND FLOOR FINISH PLAN                             |  |  |  |
| A2631                       | THIRD FLOOR FINISH PLAN                              |  |  |  |
| A2811                       | REFLECTED CEILING PLANS                              |  |  |  |
| A5011                       | FIRST FLOOR UNIVERSAL W.C. PLANS/ELEVATIONS          |  |  |  |
| A5012                       | FIRST FLOOR MULTI STALL WASHROOMS                    |  |  |  |
| A5013                       | FIRS FLOOR PROPOSED MULTI STALL WASHROOMS            |  |  |  |
| A5014                       | MULTI STALL WASHROOMS SECOND & THIRD FLOORS (TYP)    |  |  |  |
| A5111                       | ENLARGED ENTRANCE PLANS & ELEVATIONS                 |  |  |  |
| A5211                       | ENLARGED STAIR PLANS & SECTIONS                      |  |  |  |
| A5212                       | ENLARGED STAIR PLANS & SECTIONS                      |  |  |  |
| A5311                       | ELEVATOR PLANS & ELEVATIONS                          |  |  |  |
| A5411                       | THIRD FLOOR WEST RAMP DETAIL                         |  |  |  |
| A7111                       | FIRST FLOOR SECURITY DESK - ENLARGED PLANS/ELEVATION |  |  |  |
| A7112                       | FIRST FLOOR SECURITY DESK - DETAILS                  |  |  |  |
| A7113                       | FIRST FLOOR KITCHENS - ENLARGED PLANS/ELEVATIONS     |  |  |  |
| A7114                       | ENLARGED PLANS/ELEVATIONS                            |  |  |  |
| A9001                       | ROOM FINISH SCHEDULE                                 |  |  |  |
| A9111                       | DOOR SCHEDULE                                        |  |  |  |