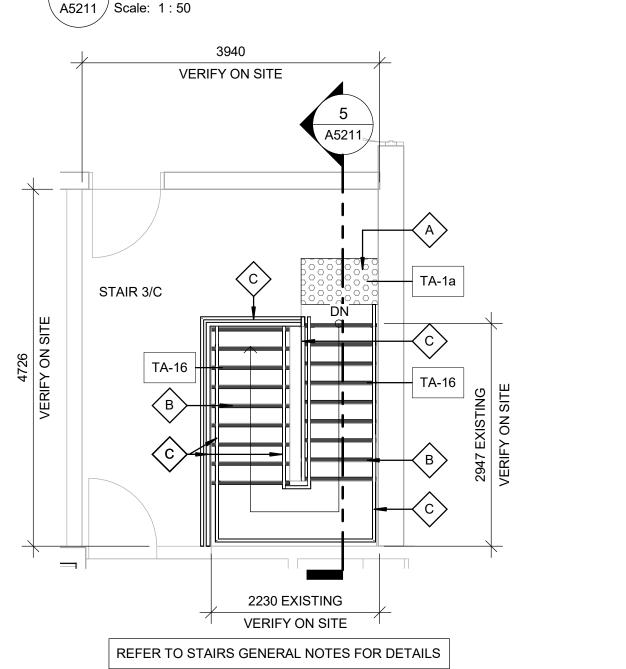

17. HAZARDOUS SUBSTANCES

RESISTANCE RATING

18a. REQUIRED FIRE

16. BARRIER FREE DESIGN

**IS ADEQUATE** 

12. HIGH BUILDING

| ARCHITECTURAL DRAWING INDEX |                                                      |  |  |  |
|-----------------------------|------------------------------------------------------|--|--|--|
| SHEET<br>NUMBER             | SHEET NAME                                           |  |  |  |
|                             | 5=                                                   |  |  |  |
| A1201                       | SITE PLAN                                            |  |  |  |
| A1202                       | ENLARGED SITE PLAN - DEMOLITION PLAN                 |  |  |  |
| A1203                       | ENLARGED SITE PLAN - PROPOSED PLAN                   |  |  |  |
| A2000                       | SITE STAGING PLAN                                    |  |  |  |
| A2001                       | BASEMENT STAGING PLAN                                |  |  |  |
| A2011                       | FIRST FLOOR STAGING PLAN                             |  |  |  |
| A2021                       | SECOND FLOOR STAGING PLAN                            |  |  |  |
| A2031                       | THIRD FLOOR STAGING PLAN                             |  |  |  |
| A2101                       | BASEMENT DEMOLITION PLAN                             |  |  |  |
| A2111                       | FIRST FLOOR DEMOLITION PLAN PARTIAL PLAN EAST        |  |  |  |
| A2112                       | FIRST FLOOR DEMOLITION PLAN WEST                     |  |  |  |
| A2121                       | SECOND FLOOR DEMOLITION PLAN EAST                    |  |  |  |
| A2122                       | SECOND FLOOR DEMOLITION PLAN WEST                    |  |  |  |
| A2131                       | THIRD FLOOR DEMOITION PLAN                           |  |  |  |
| A2401                       | BASEMENT PROPOSED PLAN                               |  |  |  |
| A2411                       | FIRST FLOOR PROPOSED PARTIAL PLAN EAST               |  |  |  |
| A2412                       | FIRST FLOOR PROPOSED PARTIAL PLAN WEST               |  |  |  |
| A2421                       | SECOND FLOOR PROPOSED - PARTIAL PLAN EAST            |  |  |  |
| A2422                       | SECOND FLOOR PROPOSED - PARTIAL PLAN WEST            |  |  |  |
| A2431                       | THIRD FLOOR PROPOSED PLAN                            |  |  |  |
| A2611                       | FIRST FLOOR FINISH PLAN                              |  |  |  |
| A2621                       | SECOND FLOOR FINISH PLAN                             |  |  |  |
| A2631                       | THIRD FLOOR FINISH PLAN                              |  |  |  |
| A2811                       | REFLECTED CEILING PLANS                              |  |  |  |
| A5011                       | FIRST FLOOR UNIVERSAL W.C. PLANS/ELEVATIONS          |  |  |  |
| A5012                       | FIRST FLOOR MULTI STALL WASHROOMS                    |  |  |  |
| A5013                       | FIRS FLOOR PROPOSED MULTI STALL WASHROOMS            |  |  |  |
| A5014                       | MULTI STALL WASHROOMS SECOND & THIRD FLOORS (TYP)    |  |  |  |
| A5111                       | ENLARGED ENTRANCE PLANS & ELEVATIONS                 |  |  |  |
| A5211                       | ENLARGED STAIR PLANS & SECTIONS                      |  |  |  |
| A5212                       | ENLARGED STAIR PLANS & SECTIONS                      |  |  |  |
| A5311                       | ELEVATOR PLANS & ELEVATIONS                          |  |  |  |
| A5411                       | THIRD FLOOR WEST RAMP DETAIL                         |  |  |  |
| A7111                       | FIRST FLOOR SECURITY DESK - ENLARGED PLANS/ELEVATION |  |  |  |
| A7112                       | FIRST FLOOR SECURITY DESK - DETAILS                  |  |  |  |
| A7113                       | FIRST FLOOR KITCHENS - ENLARGED PLANS/ELEVATIONS     |  |  |  |
| A7114                       | ENLARGED PLANS/ELEVATIONS                            |  |  |  |
| A9001                       | ROOM FINISH SCHEDULE                                 |  |  |  |
| A9111                       | DOOR SCHEDULE                                        |  |  |  |