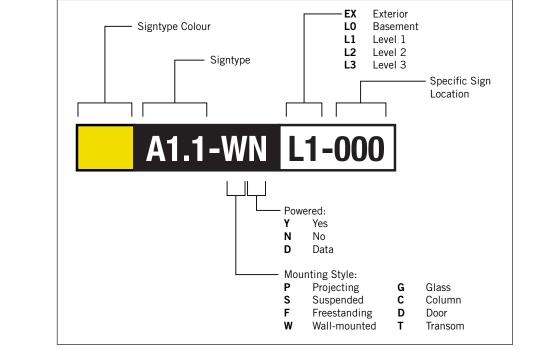

17. HAZARDOUS SUBSTANCES

RESISTANCE RATING

18a. REQUIRED FIRE

16. BARRIER FREE DESIGN

**IS ADEQUATE** 

12. HIGH BUILDING

| ARCHITECTURAL DRAWING INDEX |                                                      |  |  |  |
|-----------------------------|------------------------------------------------------|--|--|--|
| SHEET<br>NUMBER             | SHEET NAME                                           |  |  |  |
|                             | 5=                                                   |  |  |  |
| A1201                       | SITE PLAN                                            |  |  |  |
| A1202                       | ENLARGED SITE PLAN - DEMOLITION PLAN                 |  |  |  |
| A1203                       | ENLARGED SITE PLAN - PROPOSED PLAN                   |  |  |  |
| A2000                       | SITE STAGING PLAN                                    |  |  |  |
| A2001                       | BASEMENT STAGING PLAN                                |  |  |  |
| A2011                       | FIRST FLOOR STAGING PLAN                             |  |  |  |
| A2021                       | SECOND FLOOR STAGING PLAN                            |  |  |  |
| A2031                       | THIRD FLOOR STAGING PLAN                             |  |  |  |
| A2101                       | BASEMENT DEMOLITION PLAN                             |  |  |  |
| A2111                       | FIRST FLOOR DEMOLITION PLAN PARTIAL PLAN EAST        |  |  |  |
| A2112                       | FIRST FLOOR DEMOLITION PLAN WEST                     |  |  |  |
| A2121                       | SECOND FLOOR DEMOLITION PLAN EAST                    |  |  |  |
| A2122                       | SECOND FLOOR DEMOLITION PLAN WEST                    |  |  |  |
| A2131                       | THIRD FLOOR DEMOITION PLAN                           |  |  |  |
| A2401                       | BASEMENT PROPOSED PLAN                               |  |  |  |
| A2411                       | FIRST FLOOR PROPOSED PARTIAL PLAN EAST               |  |  |  |
| A2412                       | FIRST FLOOR PROPOSED PARTIAL PLAN WEST               |  |  |  |
| A2421                       | SECOND FLOOR PROPOSED - PARTIAL PLAN EAST            |  |  |  |
| A2422                       | SECOND FLOOR PROPOSED - PARTIAL PLAN WEST            |  |  |  |
| A2431                       | THIRD FLOOR PROPOSED PLAN                            |  |  |  |
| A2611                       | FIRST FLOOR FINISH PLAN                              |  |  |  |
| A2621                       | SECOND FLOOR FINISH PLAN                             |  |  |  |
| A2631                       | THIRD FLOOR FINISH PLAN                              |  |  |  |
| A2811                       | REFLECTED CEILING PLANS                              |  |  |  |
| A5011                       | FIRST FLOOR UNIVERSAL W.C. PLANS/ELEVATIONS          |  |  |  |
| A5012                       | FIRST FLOOR MULTI STALL WASHROOMS                    |  |  |  |
| A5013                       | FIRS FLOOR PROPOSED MULTI STALL WASHROOMS            |  |  |  |
| A5014                       | MULTI STALL WASHROOMS SECOND & THIRD FLOORS (TYP)    |  |  |  |
| A5111                       | ENLARGED ENTRANCE PLANS & ELEVATIONS                 |  |  |  |
| A5211                       | ENLARGED STAIR PLANS & SECTIONS                      |  |  |  |
| A5212                       | ENLARGED STAIR PLANS & SECTIONS                      |  |  |  |
| A5311                       | ELEVATOR PLANS & ELEVATIONS                          |  |  |  |
| A5411                       | THIRD FLOOR WEST RAMP DETAIL                         |  |  |  |
| A7111                       | FIRST FLOOR SECURITY DESK - ENLARGED PLANS/ELEVATION |  |  |  |
| A7112                       | FIRST FLOOR SECURITY DESK - DETAILS                  |  |  |  |
| A7113                       | FIRST FLOOR KITCHENS - ENLARGED PLANS/ELEVATIONS     |  |  |  |
| A7114                       | ENLARGED PLANS/ELEVATIONS                            |  |  |  |
| A9001                       | ROOM FINISH SCHEDULE                                 |  |  |  |
| A9111                       | DOOR SCHEDULE                                        |  |  |  |