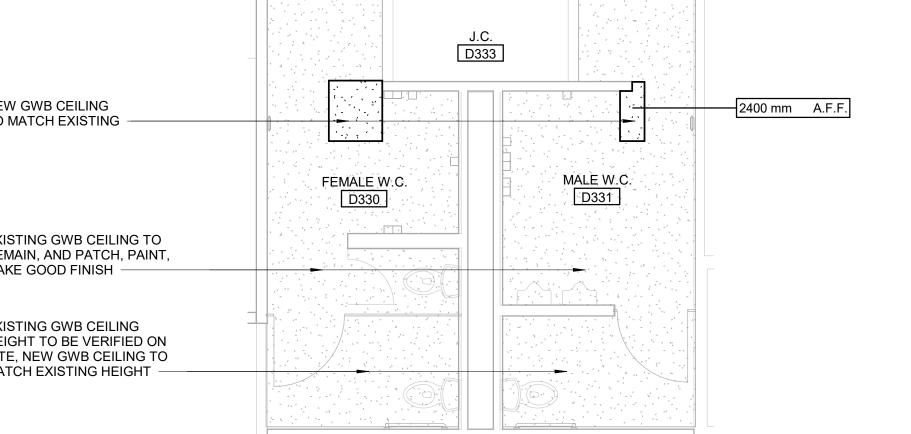

17. HAZARDOUS SUBSTANCES

RESISTANCE RATING

18a. REQUIRED FIRE

16. BARRIER FREE DESIGN

**IS ADEQUATE** 

12. HIGH BUILDING

| ARCHITECTURAL DRAWING INDEX |                                                      |  |  |  |
|-----------------------------|------------------------------------------------------|--|--|--|
| SHEET<br>NUMBER             | SHEET NAME                                           |  |  |  |
|                             | 5=                                                   |  |  |  |
| A1201                       | SITE PLAN                                            |  |  |  |
| A1202                       | ENLARGED SITE PLAN - DEMOLITION PLAN                 |  |  |  |
| A1203                       | ENLARGED SITE PLAN - PROPOSED PLAN                   |  |  |  |
| A2000                       | SITE STAGING PLAN                                    |  |  |  |
| A2001                       | BASEMENT STAGING PLAN                                |  |  |  |
| A2011                       | FIRST FLOOR STAGING PLAN                             |  |  |  |
| A2021                       | SECOND FLOOR STAGING PLAN                            |  |  |  |
| A2031                       | THIRD FLOOR STAGING PLAN                             |  |  |  |
| A2101                       | BASEMENT DEMOLITION PLAN                             |  |  |  |
| A2111                       | FIRST FLOOR DEMOLITION PLAN PARTIAL PLAN EAST        |  |  |  |
| A2112                       | FIRST FLOOR DEMOLITION PLAN WEST                     |  |  |  |
| A2121                       | SECOND FLOOR DEMOLITION PLAN EAST                    |  |  |  |
| A2122                       | SECOND FLOOR DEMOLITION PLAN WEST                    |  |  |  |
| A2131                       | THIRD FLOOR DEMOITION PLAN                           |  |  |  |
| A2401                       | BASEMENT PROPOSED PLAN                               |  |  |  |
| A2411                       | FIRST FLOOR PROPOSED PARTIAL PLAN EAST               |  |  |  |
| A2412                       | FIRST FLOOR PROPOSED PARTIAL PLAN WEST               |  |  |  |
| A2421                       | SECOND FLOOR PROPOSED - PARTIAL PLAN EAST            |  |  |  |
| A2422                       | SECOND FLOOR PROPOSED - PARTIAL PLAN WEST            |  |  |  |
| A2431                       | THIRD FLOOR PROPOSED PLAN                            |  |  |  |
| A2611                       | FIRST FLOOR FINISH PLAN                              |  |  |  |
| A2621                       | SECOND FLOOR FINISH PLAN                             |  |  |  |
| A2631                       | THIRD FLOOR FINISH PLAN                              |  |  |  |
| A2811                       | REFLECTED CEILING PLANS                              |  |  |  |
| A5011                       | FIRST FLOOR UNIVERSAL W.C. PLANS/ELEVATIONS          |  |  |  |
| A5012                       | FIRST FLOOR MULTI STALL WASHROOMS                    |  |  |  |
| A5013                       | FIRS FLOOR PROPOSED MULTI STALL WASHROOMS            |  |  |  |
| A5014                       | MULTI STALL WASHROOMS SECOND & THIRD FLOORS (TYP)    |  |  |  |
| A5111                       | ENLARGED ENTRANCE PLANS & ELEVATIONS                 |  |  |  |
| A5211                       | ENLARGED STAIR PLANS & SECTIONS                      |  |  |  |
| A5212                       | ENLARGED STAIR PLANS & SECTIONS                      |  |  |  |
| A5311                       | ELEVATOR PLANS & ELEVATIONS                          |  |  |  |
| A5411                       | THIRD FLOOR WEST RAMP DETAIL                         |  |  |  |
| A7111                       | FIRST FLOOR SECURITY DESK - ENLARGED PLANS/ELEVATION |  |  |  |
| A7112                       | FIRST FLOOR SECURITY DESK - DETAILS                  |  |  |  |
| A7113                       | FIRST FLOOR KITCHENS - ENLARGED PLANS/ELEVATIONS     |  |  |  |
| A7114                       | ENLARGED PLANS/ELEVATIONS                            |  |  |  |
| A9001                       | ROOM FINISH SCHEDULE                                 |  |  |  |
| A9111                       | DOOR SCHEDULE                                        |  |  |  |