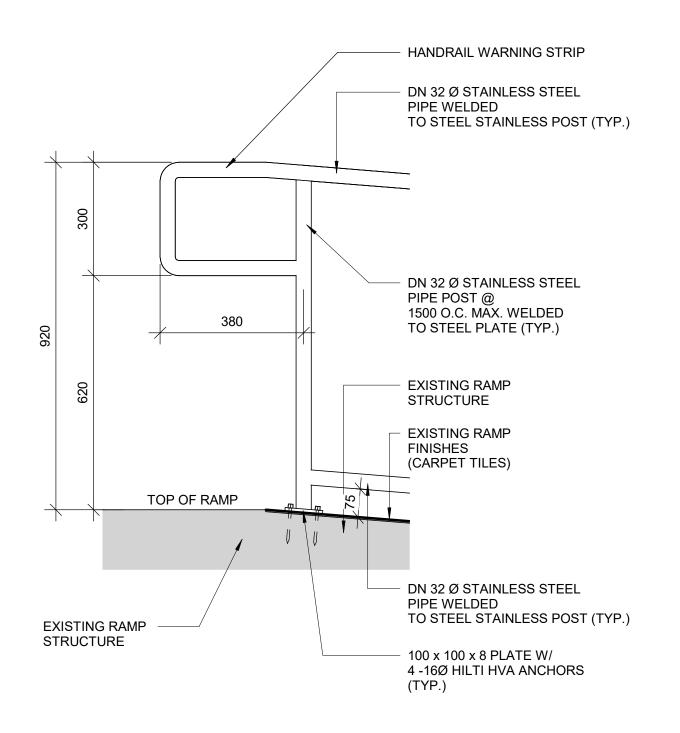

3.1.17.

3.2.1.1. (3) - (8)

3.3.1.2 & 3.3.1.19

3.2.2.67.

& 3.2.1.4.

1.4.1.2. [A] & 3.2.1.1.

3.2.2.10. & 3.2.5.

FIRE / EMS HQ & EMS STATION 53 ACCESSIBILITY UPGRADES