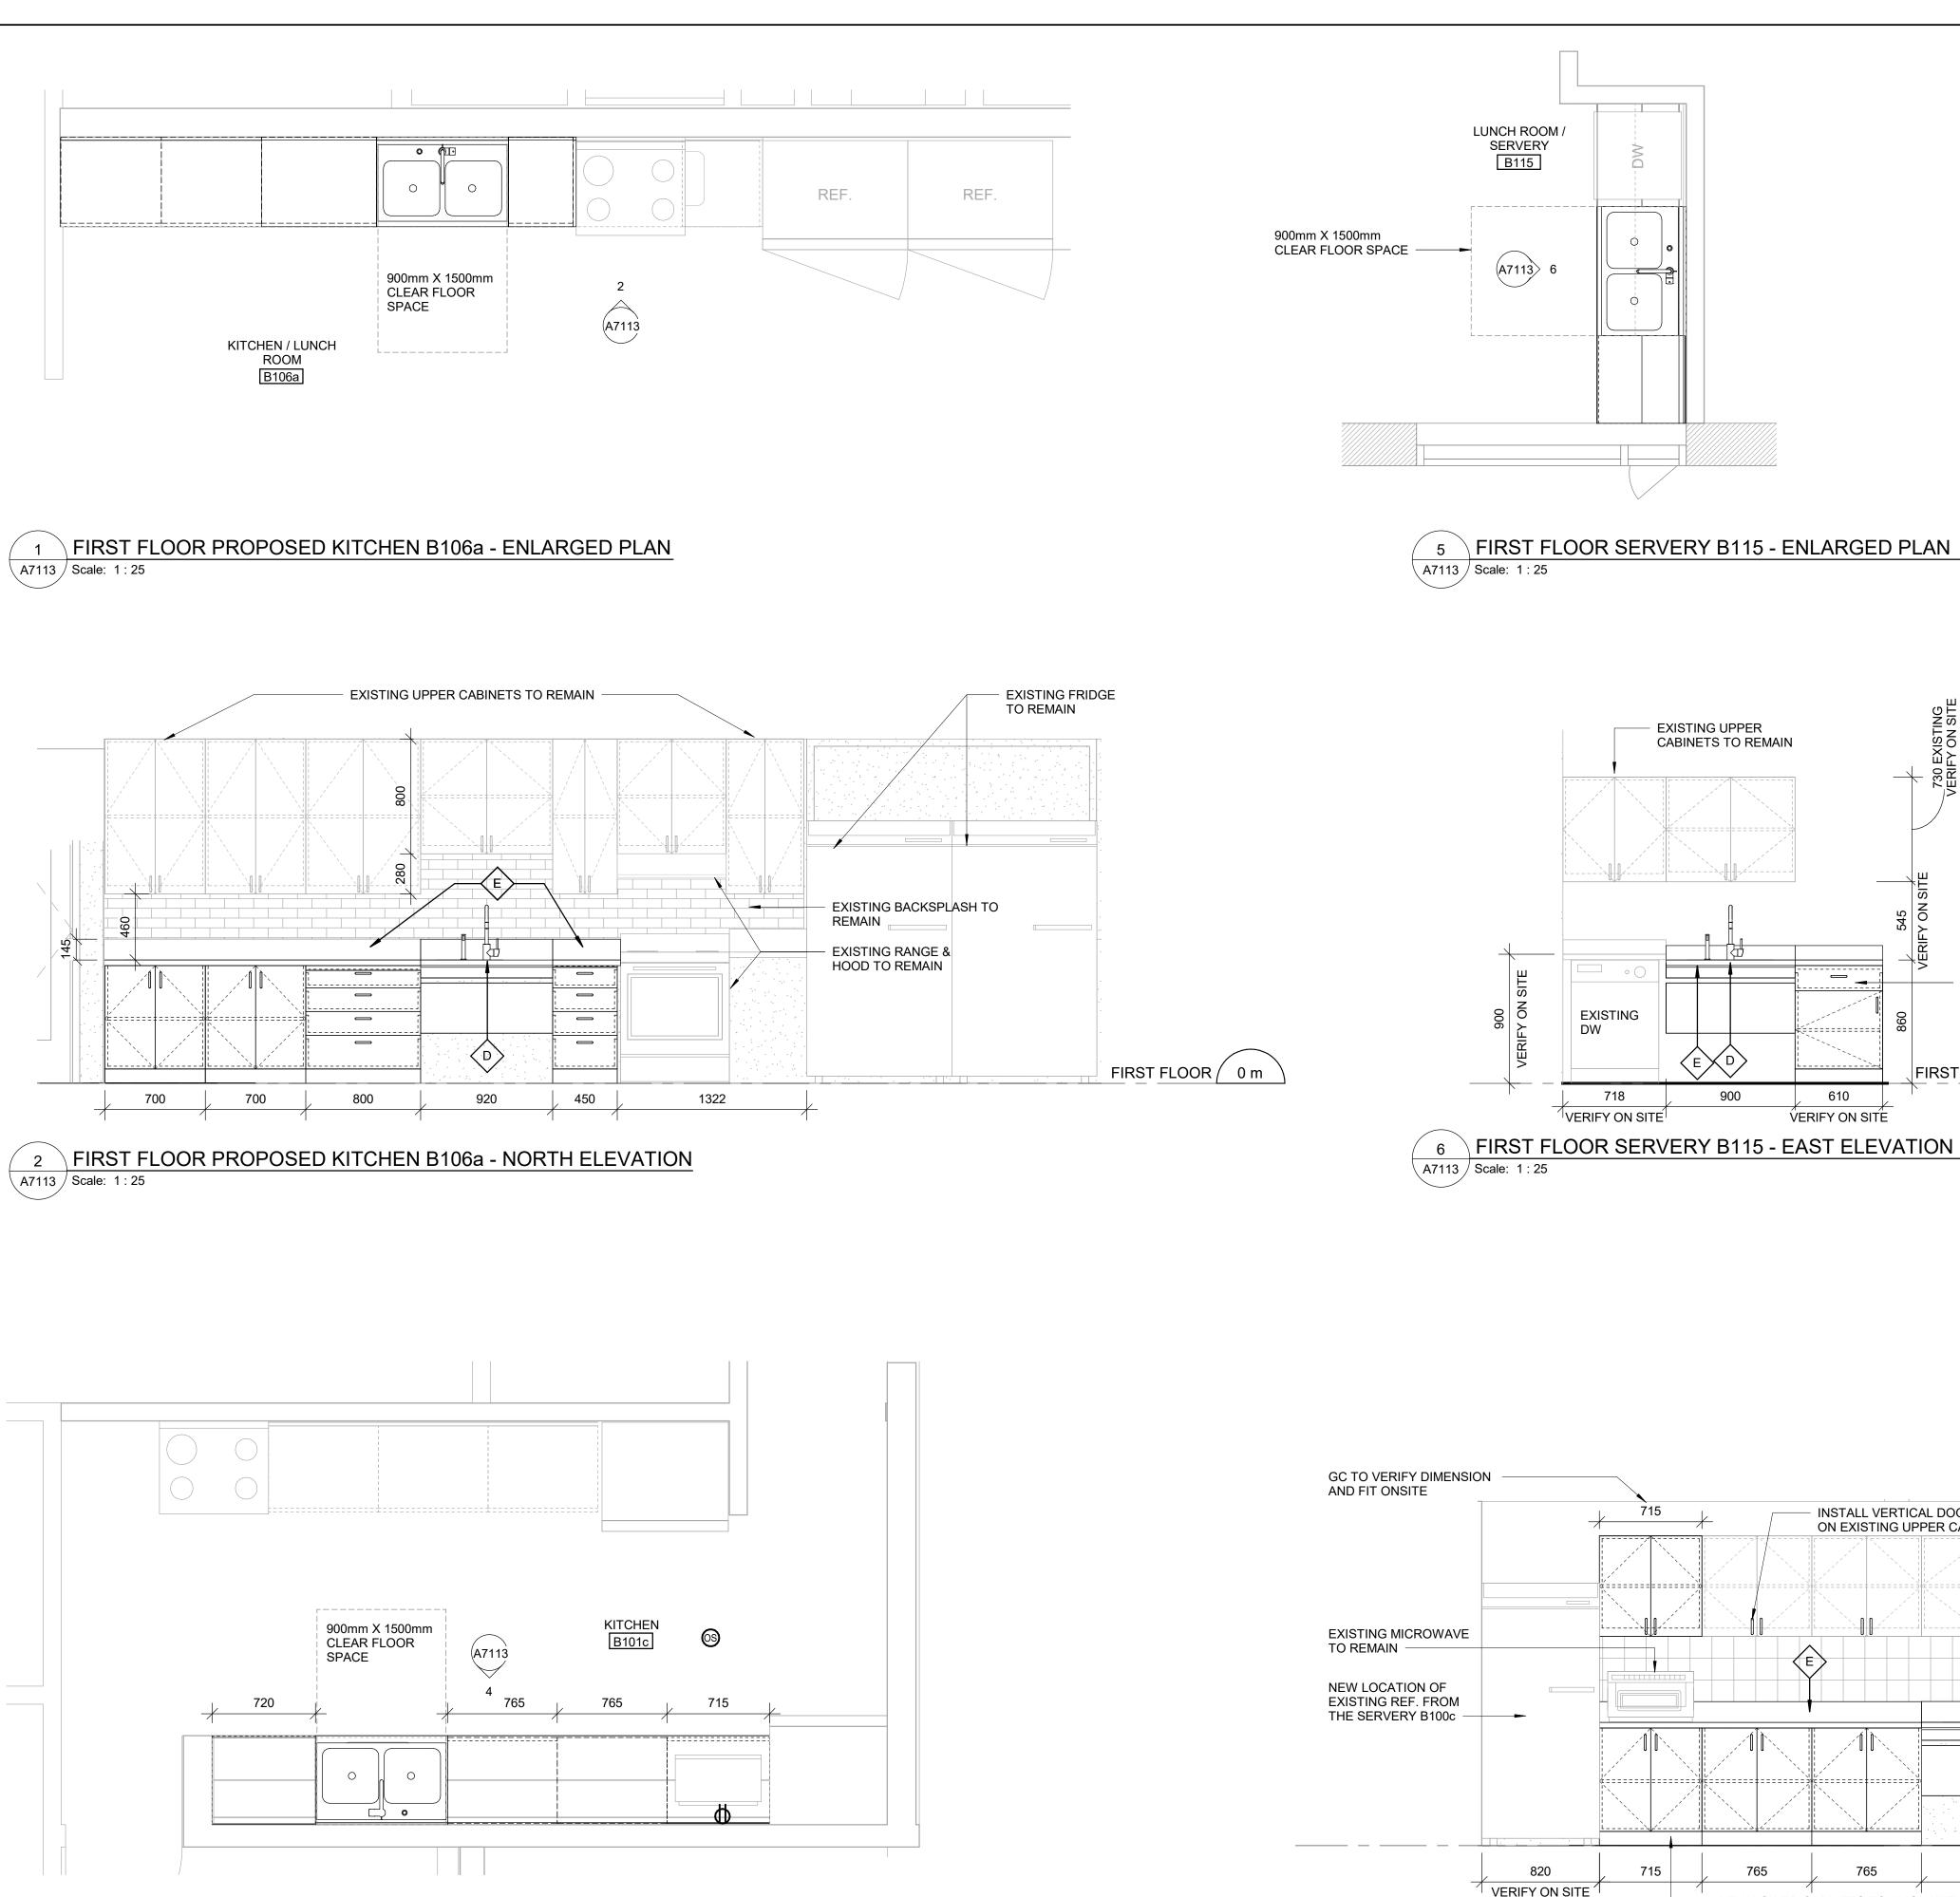

17. HAZARDOUS SUBSTANCES

RESISTANCE RATING

18a. REQUIRED FIRE

16. BARRIER FREE DESIGN

**IS ADEQUATE** 

12. HIGH BUILDING

| ARCHITECTURAL DRAWING INDEX |                                                      |  |  |  |
|-----------------------------|------------------------------------------------------|--|--|--|
| SHEET<br>NUMBER             | SHEET NAME                                           |  |  |  |
|                             | 5=                                                   |  |  |  |
| A1201                       | SITE PLAN                                            |  |  |  |
| A1202                       | ENLARGED SITE PLAN - DEMOLITION PLAN                 |  |  |  |
| A1203                       | ENLARGED SITE PLAN - PROPOSED PLAN                   |  |  |  |
| A2000                       | SITE STAGING PLAN                                    |  |  |  |
| A2001                       | BASEMENT STAGING PLAN                                |  |  |  |
| A2011                       | FIRST FLOOR STAGING PLAN                             |  |  |  |
| A2021                       | SECOND FLOOR STAGING PLAN                            |  |  |  |
| A2031                       | THIRD FLOOR STAGING PLAN                             |  |  |  |
| A2101                       | BASEMENT DEMOLITION PLAN                             |  |  |  |
| A2111                       | FIRST FLOOR DEMOLITION PLAN PARTIAL PLAN EAST        |  |  |  |
| A2112                       | FIRST FLOOR DEMOLITION PLAN WEST                     |  |  |  |
| A2121                       | SECOND FLOOR DEMOLITION PLAN EAST                    |  |  |  |
| A2122                       | SECOND FLOOR DEMOLITION PLAN WEST                    |  |  |  |
| A2131                       | THIRD FLOOR DEMOITION PLAN                           |  |  |  |
| A2401                       | BASEMENT PROPOSED PLAN                               |  |  |  |
| A2411                       | FIRST FLOOR PROPOSED PARTIAL PLAN EAST               |  |  |  |
| A2412                       | FIRST FLOOR PROPOSED PARTIAL PLAN WEST               |  |  |  |
| A2421                       | SECOND FLOOR PROPOSED - PARTIAL PLAN EAST            |  |  |  |
| A2422                       | SECOND FLOOR PROPOSED - PARTIAL PLAN WEST            |  |  |  |
| A2431                       | THIRD FLOOR PROPOSED PLAN                            |  |  |  |
| A2611                       | FIRST FLOOR FINISH PLAN                              |  |  |  |
| A2621                       | SECOND FLOOR FINISH PLAN                             |  |  |  |
| A2631                       | THIRD FLOOR FINISH PLAN                              |  |  |  |
| A2811                       | REFLECTED CEILING PLANS                              |  |  |  |
| A5011                       | FIRST FLOOR UNIVERSAL W.C. PLANS/ELEVATIONS          |  |  |  |
| A5012                       | FIRST FLOOR MULTI STALL WASHROOMS                    |  |  |  |
| A5013                       | FIRS FLOOR PROPOSED MULTI STALL WASHROOMS            |  |  |  |
| A5014                       | MULTI STALL WASHROOMS SECOND & THIRD FLOORS (TYP)    |  |  |  |
| A5111                       | ENLARGED ENTRANCE PLANS & ELEVATIONS                 |  |  |  |
| A5211                       | ENLARGED STAIR PLANS & SECTIONS                      |  |  |  |
| A5212                       | ENLARGED STAIR PLANS & SECTIONS                      |  |  |  |
| A5311                       | ELEVATOR PLANS & ELEVATIONS                          |  |  |  |
| A5411                       | THIRD FLOOR WEST RAMP DETAIL                         |  |  |  |
| A7111                       | FIRST FLOOR SECURITY DESK - ENLARGED PLANS/ELEVATION |  |  |  |
| A7112                       | FIRST FLOOR SECURITY DESK - DETAILS                  |  |  |  |
| A7113                       | FIRST FLOOR KITCHENS - ENLARGED PLANS/ELEVATIONS     |  |  |  |
| A7114                       | ENLARGED PLANS/ELEVATIONS                            |  |  |  |
| A9001                       | ROOM FINISH SCHEDULE                                 |  |  |  |
| A9111                       | DOOR SCHEDULE                                        |  |  |  |