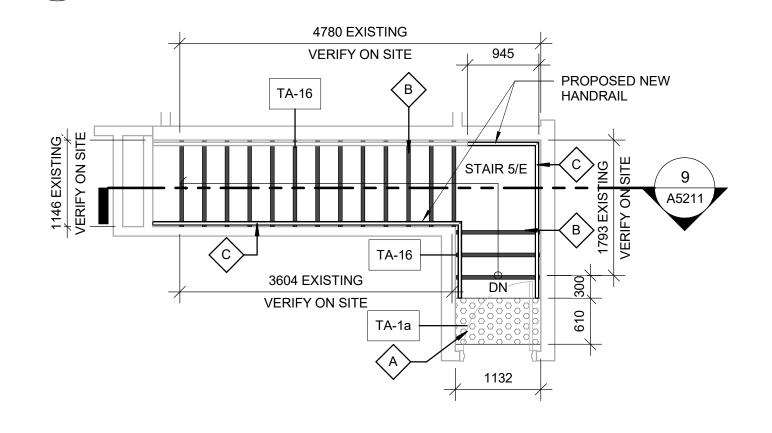

17. HAZARDOUS SUBSTANCES

RESISTANCE RATING

18a. REQUIRED FIRE

16. BARRIER FREE DESIGN

**IS ADEQUATE** 

12. HIGH BUILDING

| ARCHITECTURAL DRAWING INDEX |                                                      |  |  |  |
|-----------------------------|------------------------------------------------------|--|--|--|
| SHEET<br>NUMBER             | SHEET NAME                                           |  |  |  |
|                             | 5=                                                   |  |  |  |
| A1201                       | SITE PLAN                                            |  |  |  |
| A1202                       | ENLARGED SITE PLAN - DEMOLITION PLAN                 |  |  |  |
| A1203                       | ENLARGED SITE PLAN - PROPOSED PLAN                   |  |  |  |
| A2000                       | SITE STAGING PLAN                                    |  |  |  |
| A2001                       | BASEMENT STAGING PLAN                                |  |  |  |
| A2011                       | FIRST FLOOR STAGING PLAN                             |  |  |  |
| A2021                       | SECOND FLOOR STAGING PLAN                            |  |  |  |
| A2031                       | THIRD FLOOR STAGING PLAN                             |  |  |  |
| A2101                       | BASEMENT DEMOLITION PLAN                             |  |  |  |
| A2111                       | FIRST FLOOR DEMOLITION PLAN PARTIAL PLAN EAST        |  |  |  |
| A2112                       | FIRST FLOOR DEMOLITION PLAN WEST                     |  |  |  |
| A2121                       | SECOND FLOOR DEMOLITION PLAN EAST                    |  |  |  |
| A2122                       | SECOND FLOOR DEMOLITION PLAN WEST                    |  |  |  |
| A2131                       | THIRD FLOOR DEMOITION PLAN                           |  |  |  |
| A2401                       | BASEMENT PROPOSED PLAN                               |  |  |  |
| A2411                       | FIRST FLOOR PROPOSED PARTIAL PLAN EAST               |  |  |  |
| A2412                       | FIRST FLOOR PROPOSED PARTIAL PLAN WEST               |  |  |  |
| A2421                       | SECOND FLOOR PROPOSED - PARTIAL PLAN EAST            |  |  |  |
| A2422                       | SECOND FLOOR PROPOSED - PARTIAL PLAN WEST            |  |  |  |
| A2431                       | THIRD FLOOR PROPOSED PLAN                            |  |  |  |
| A2611                       | FIRST FLOOR FINISH PLAN                              |  |  |  |
| A2621                       | SECOND FLOOR FINISH PLAN                             |  |  |  |
| A2631                       | THIRD FLOOR FINISH PLAN                              |  |  |  |
| A2811                       | REFLECTED CEILING PLANS                              |  |  |  |
| A5011                       | FIRST FLOOR UNIVERSAL W.C. PLANS/ELEVATIONS          |  |  |  |
| A5012                       | FIRST FLOOR MULTI STALL WASHROOMS                    |  |  |  |
| A5013                       | FIRS FLOOR PROPOSED MULTI STALL WASHROOMS            |  |  |  |
| A5014                       | MULTI STALL WASHROOMS SECOND & THIRD FLOORS (TYP)    |  |  |  |
| A5111                       | ENLARGED ENTRANCE PLANS & ELEVATIONS                 |  |  |  |
| A5211                       | ENLARGED STAIR PLANS & SECTIONS                      |  |  |  |
| A5212                       | ENLARGED STAIR PLANS & SECTIONS                      |  |  |  |
| A5311                       | ELEVATOR PLANS & ELEVATIONS                          |  |  |  |
| A5411                       | THIRD FLOOR WEST RAMP DETAIL                         |  |  |  |
| A7111                       | FIRST FLOOR SECURITY DESK - ENLARGED PLANS/ELEVATION |  |  |  |
| A7112                       | FIRST FLOOR SECURITY DESK - DETAILS                  |  |  |  |
| A7113                       | FIRST FLOOR KITCHENS - ENLARGED PLANS/ELEVATIONS     |  |  |  |
| A7114                       | ENLARGED PLANS/ELEVATIONS                            |  |  |  |
| A9001                       | ROOM FINISH SCHEDULE                                 |  |  |  |
| A9111                       | DOOR SCHEDULE                                        |  |  |  |