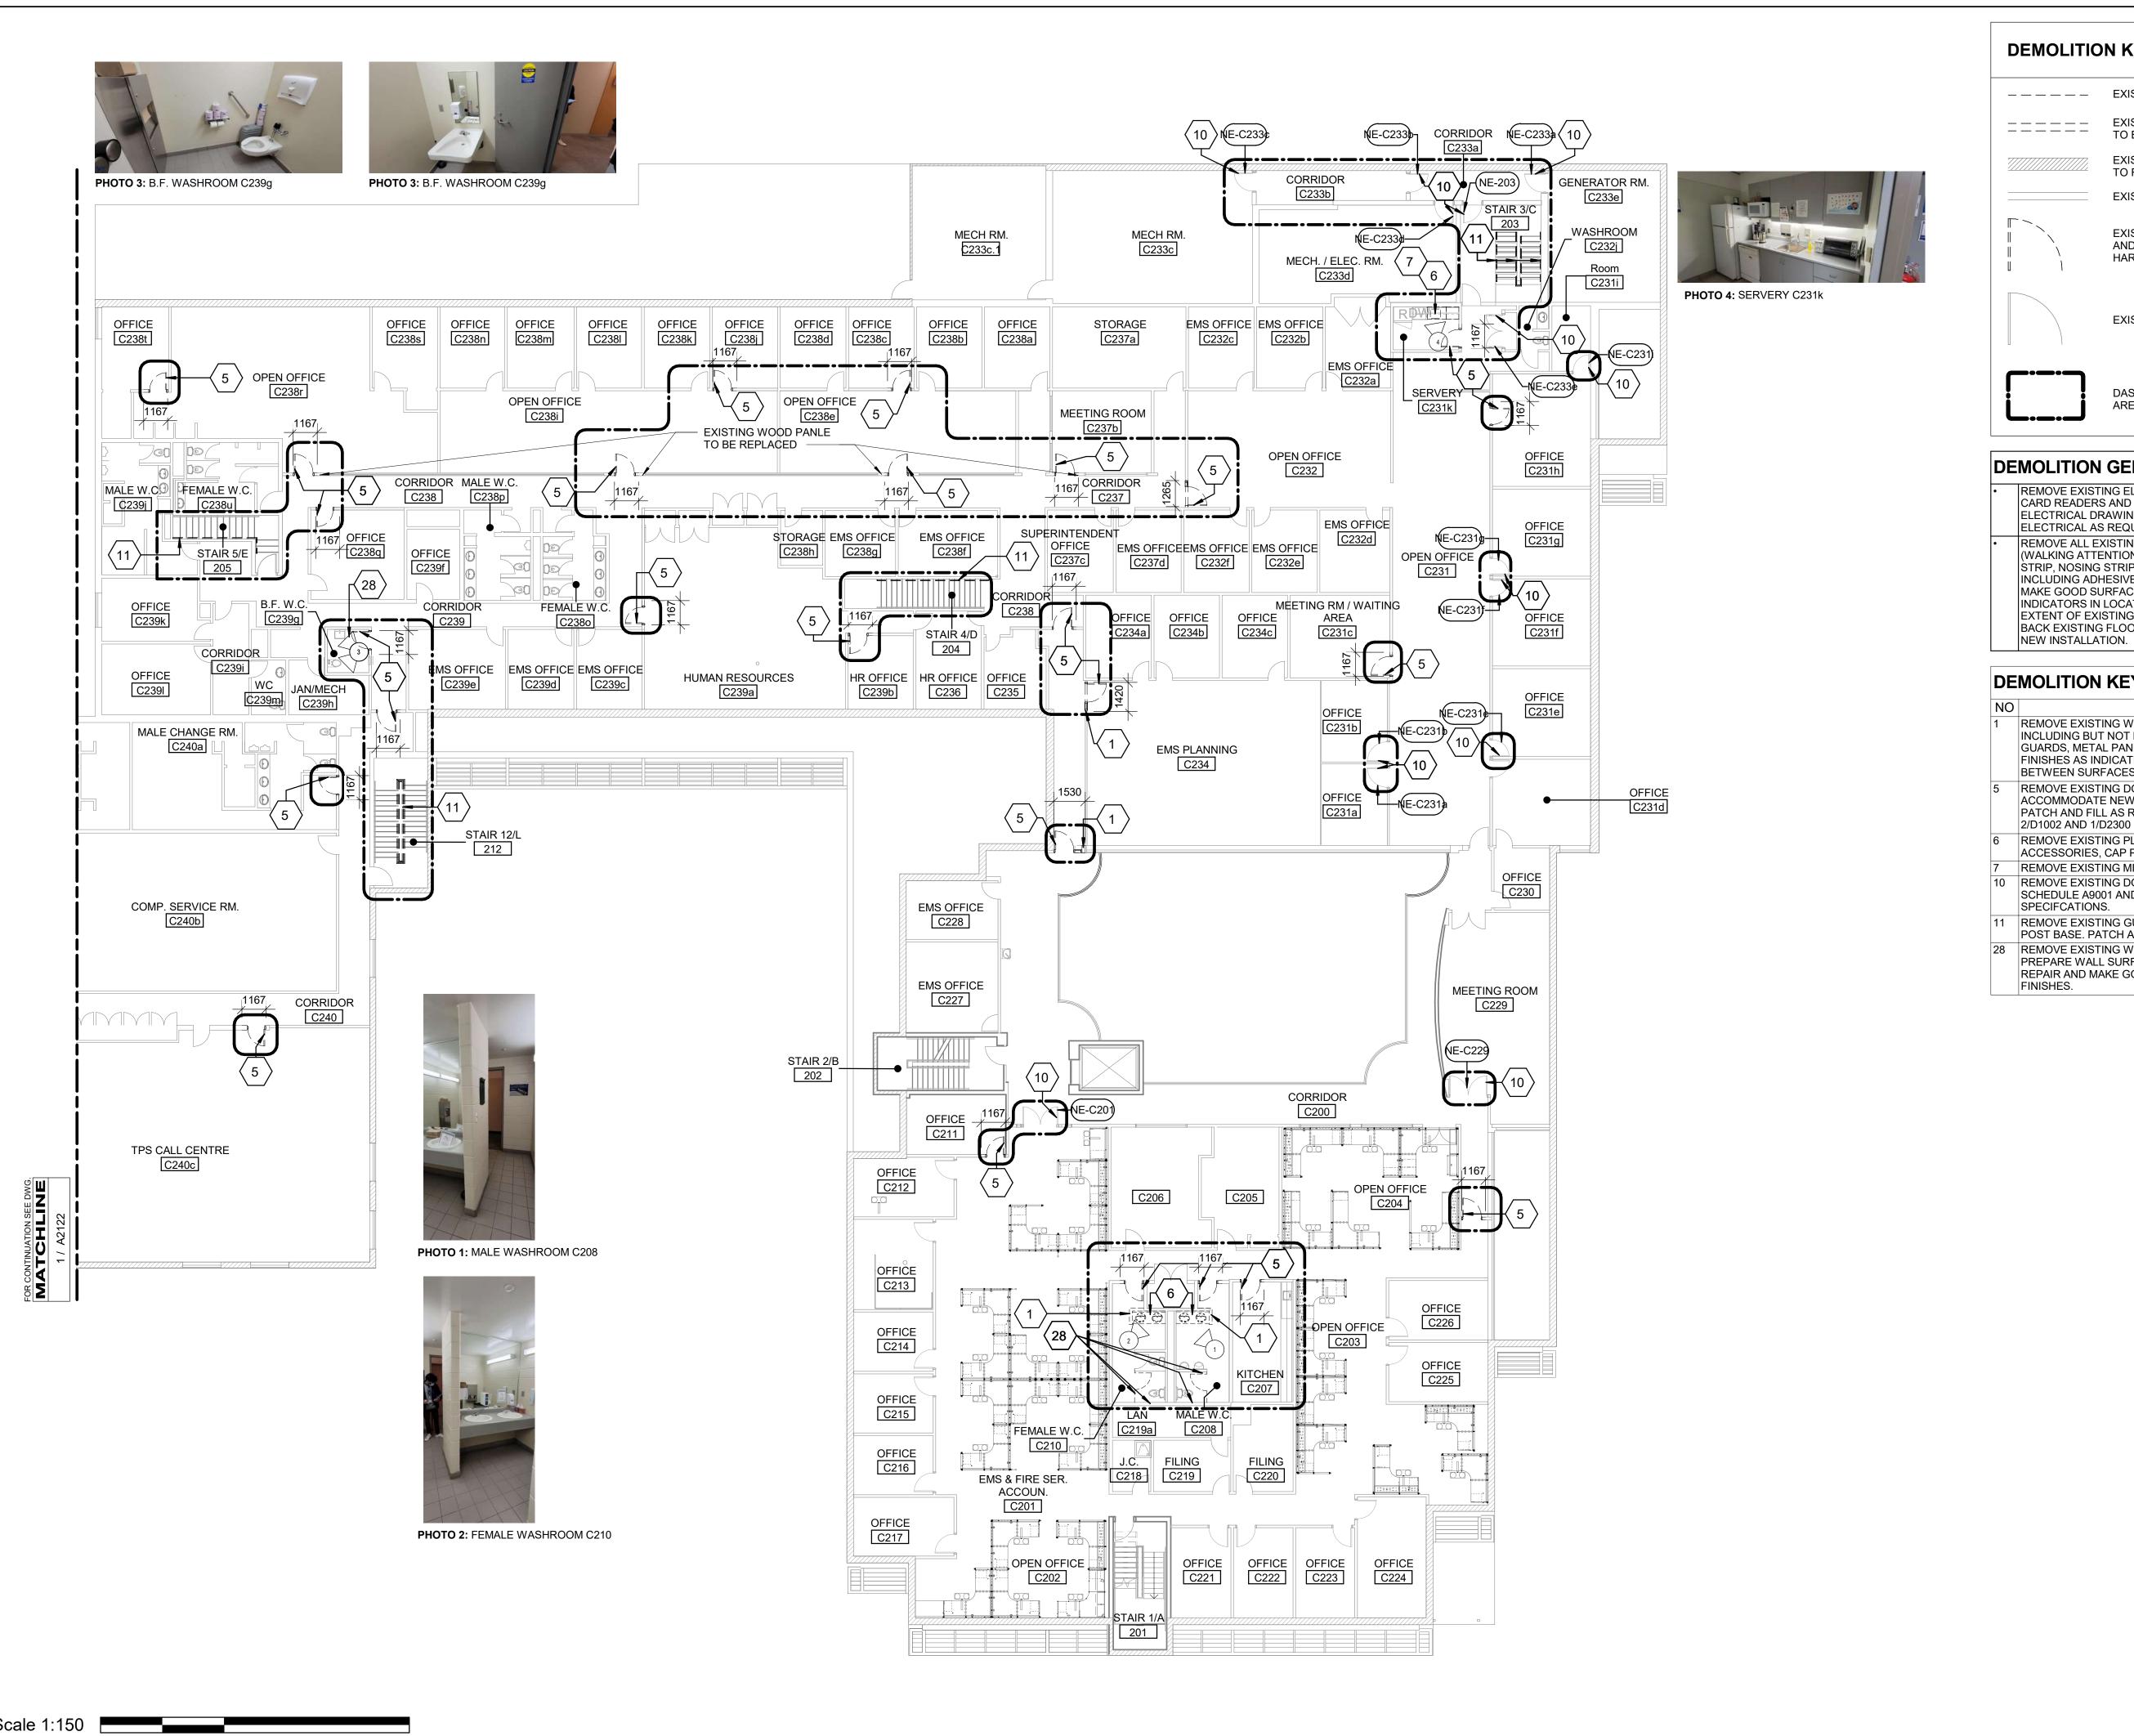

17. HAZARDOUS SUBSTANCES

RESISTANCE RATING

18a. REQUIRED FIRE

16. BARRIER FREE DESIGN

**IS ADEQUATE** 

12. HIGH BUILDING

| ARCHITECTURAL DRAWING INDEX |                                                      |  |  |  |
|-----------------------------|------------------------------------------------------|--|--|--|
| SHEET<br>NUMBER             | SHEET NAME                                           |  |  |  |
|                             | 5=                                                   |  |  |  |
| A1201                       | SITE PLAN                                            |  |  |  |
| A1202                       | ENLARGED SITE PLAN - DEMOLITION PLAN                 |  |  |  |
| A1203                       | ENLARGED SITE PLAN - PROPOSED PLAN                   |  |  |  |
| A2000                       | SITE STAGING PLAN                                    |  |  |  |
| A2001                       | BASEMENT STAGING PLAN                                |  |  |  |
| A2011                       | FIRST FLOOR STAGING PLAN                             |  |  |  |
| A2021                       | SECOND FLOOR STAGING PLAN                            |  |  |  |
| A2031                       | THIRD FLOOR STAGING PLAN                             |  |  |  |
| A2101                       | BASEMENT DEMOLITION PLAN                             |  |  |  |
| A2111                       | FIRST FLOOR DEMOLITION PLAN PARTIAL PLAN EAST        |  |  |  |
| A2112                       | FIRST FLOOR DEMOLITION PLAN WEST                     |  |  |  |
| A2121                       | SECOND FLOOR DEMOLITION PLAN EAST                    |  |  |  |
| A2122                       | SECOND FLOOR DEMOLITION PLAN WEST                    |  |  |  |
| A2131                       | THIRD FLOOR DEMOITION PLAN                           |  |  |  |
| A2401                       | BASEMENT PROPOSED PLAN                               |  |  |  |
| A2411                       | FIRST FLOOR PROPOSED PARTIAL PLAN EAST               |  |  |  |
| A2412                       | FIRST FLOOR PROPOSED PARTIAL PLAN WEST               |  |  |  |
| A2421                       | SECOND FLOOR PROPOSED - PARTIAL PLAN EAST            |  |  |  |
| A2422                       | SECOND FLOOR PROPOSED - PARTIAL PLAN WEST            |  |  |  |
| A2431                       | THIRD FLOOR PROPOSED PLAN                            |  |  |  |
| A2611                       | FIRST FLOOR FINISH PLAN                              |  |  |  |
| A2621                       | SECOND FLOOR FINISH PLAN                             |  |  |  |
| A2631                       | THIRD FLOOR FINISH PLAN                              |  |  |  |
| A2811                       | REFLECTED CEILING PLANS                              |  |  |  |
| A5011                       | FIRST FLOOR UNIVERSAL W.C. PLANS/ELEVATIONS          |  |  |  |
| A5012                       | FIRST FLOOR MULTI STALL WASHROOMS                    |  |  |  |
| A5013                       | FIRS FLOOR PROPOSED MULTI STALL WASHROOMS            |  |  |  |
| A5014                       | MULTI STALL WASHROOMS SECOND & THIRD FLOORS (TYP)    |  |  |  |
| A5111                       | ENLARGED ENTRANCE PLANS & ELEVATIONS                 |  |  |  |
| A5211                       | ENLARGED STAIR PLANS & SECTIONS                      |  |  |  |
| A5212                       | ENLARGED STAIR PLANS & SECTIONS                      |  |  |  |
| A5311                       | ELEVATOR PLANS & ELEVATIONS                          |  |  |  |
| A5411                       | THIRD FLOOR WEST RAMP DETAIL                         |  |  |  |
| A7111                       | FIRST FLOOR SECURITY DESK - ENLARGED PLANS/ELEVATION |  |  |  |
| A7112                       | FIRST FLOOR SECURITY DESK - DETAILS                  |  |  |  |
| A7113                       | FIRST FLOOR KITCHENS - ENLARGED PLANS/ELEVATIONS     |  |  |  |
| A7114                       | ENLARGED PLANS/ELEVATIONS                            |  |  |  |
| A9001                       | ROOM FINISH SCHEDULE                                 |  |  |  |
| A9111                       | DOOR SCHEDULE                                        |  |  |  |