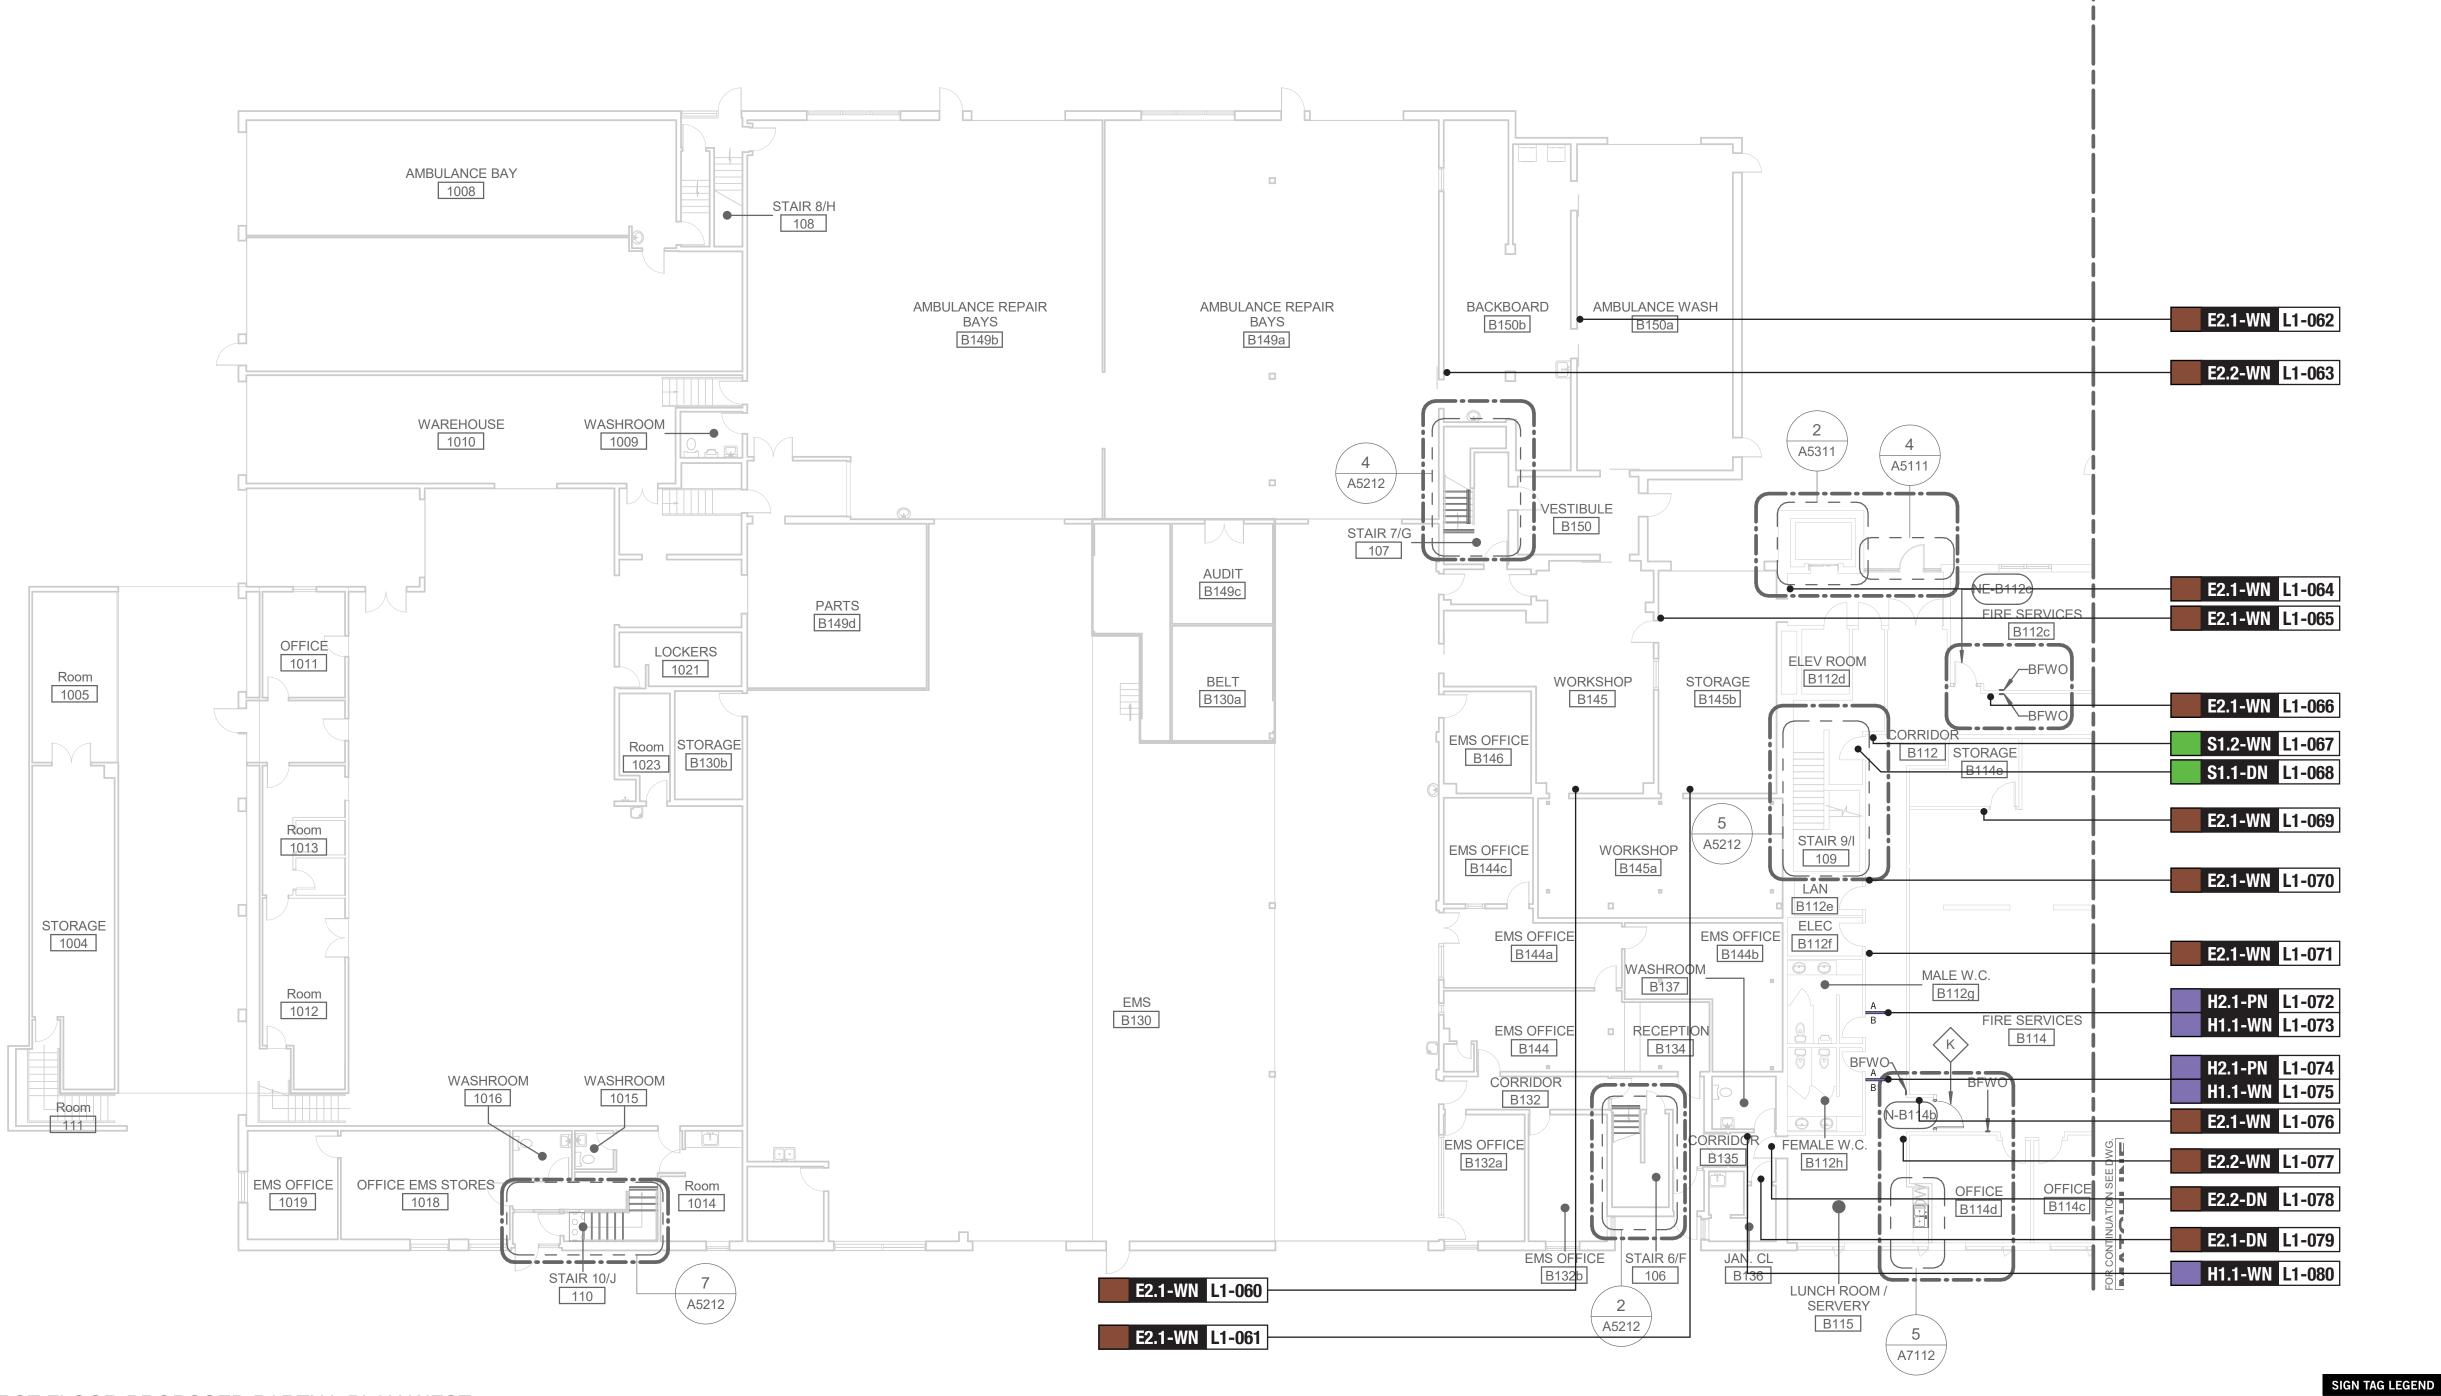

17. HAZARDOUS SUBSTANCES

RESISTANCE RATING

18a. REQUIRED FIRE

16. BARRIER FREE DESIGN

**IS ADEQUATE** 

12. HIGH BUILDING

| ARCHITECTURAL DRAWING INDEX |                                                      |  |  |  |
|-----------------------------|------------------------------------------------------|--|--|--|
| SHEET<br>NUMBER             | SHEET NAME                                           |  |  |  |
|                             | 5=                                                   |  |  |  |
| A1201                       | SITE PLAN                                            |  |  |  |
| A1202                       | ENLARGED SITE PLAN - DEMOLITION PLAN                 |  |  |  |
| A1203                       | ENLARGED SITE PLAN - PROPOSED PLAN                   |  |  |  |
| A2000                       | SITE STAGING PLAN                                    |  |  |  |
| A2001                       | BASEMENT STAGING PLAN                                |  |  |  |
| A2011                       | FIRST FLOOR STAGING PLAN                             |  |  |  |
| A2021                       | SECOND FLOOR STAGING PLAN                            |  |  |  |
| A2031                       | THIRD FLOOR STAGING PLAN                             |  |  |  |
| A2101                       | BASEMENT DEMOLITION PLAN                             |  |  |  |
| A2111                       | FIRST FLOOR DEMOLITION PLAN PARTIAL PLAN EAST        |  |  |  |
| A2112                       | FIRST FLOOR DEMOLITION PLAN WEST                     |  |  |  |
| A2121                       | SECOND FLOOR DEMOLITION PLAN EAST                    |  |  |  |
| A2122                       | SECOND FLOOR DEMOLITION PLAN WEST                    |  |  |  |
| A2131                       | THIRD FLOOR DEMOITION PLAN                           |  |  |  |
| A2401                       | BASEMENT PROPOSED PLAN                               |  |  |  |
| A2411                       | FIRST FLOOR PROPOSED PARTIAL PLAN EAST               |  |  |  |
| A2412                       | FIRST FLOOR PROPOSED PARTIAL PLAN WEST               |  |  |  |
| A2421                       | SECOND FLOOR PROPOSED - PARTIAL PLAN EAST            |  |  |  |
| A2422                       | SECOND FLOOR PROPOSED - PARTIAL PLAN WEST            |  |  |  |
| A2431                       | THIRD FLOOR PROPOSED PLAN                            |  |  |  |
| A2611                       | FIRST FLOOR FINISH PLAN                              |  |  |  |
| A2621                       | SECOND FLOOR FINISH PLAN                             |  |  |  |
| A2631                       | THIRD FLOOR FINISH PLAN                              |  |  |  |
| A2811                       | REFLECTED CEILING PLANS                              |  |  |  |
| A5011                       | FIRST FLOOR UNIVERSAL W.C. PLANS/ELEVATIONS          |  |  |  |
| A5012                       | FIRST FLOOR MULTI STALL WASHROOMS                    |  |  |  |
| A5013                       | FIRS FLOOR PROPOSED MULTI STALL WASHROOMS            |  |  |  |
| A5014                       | MULTI STALL WASHROOMS SECOND & THIRD FLOORS (TYP)    |  |  |  |
| A5111                       | ENLARGED ENTRANCE PLANS & ELEVATIONS                 |  |  |  |
| A5211                       | ENLARGED STAIR PLANS & SECTIONS                      |  |  |  |
| A5212                       | ENLARGED STAIR PLANS & SECTIONS                      |  |  |  |
| A5311                       | ELEVATOR PLANS & ELEVATIONS                          |  |  |  |
| A5411                       | THIRD FLOOR WEST RAMP DETAIL                         |  |  |  |
| A7111                       | FIRST FLOOR SECURITY DESK - ENLARGED PLANS/ELEVATION |  |  |  |
| A7112                       | FIRST FLOOR SECURITY DESK - DETAILS                  |  |  |  |
| A7113                       | FIRST FLOOR KITCHENS - ENLARGED PLANS/ELEVATIONS     |  |  |  |
| A7114                       | ENLARGED PLANS/ELEVATIONS                            |  |  |  |
| A9001                       | ROOM FINISH SCHEDULE                                 |  |  |  |
| A9111                       | DOOR SCHEDULE                                        |  |  |  |