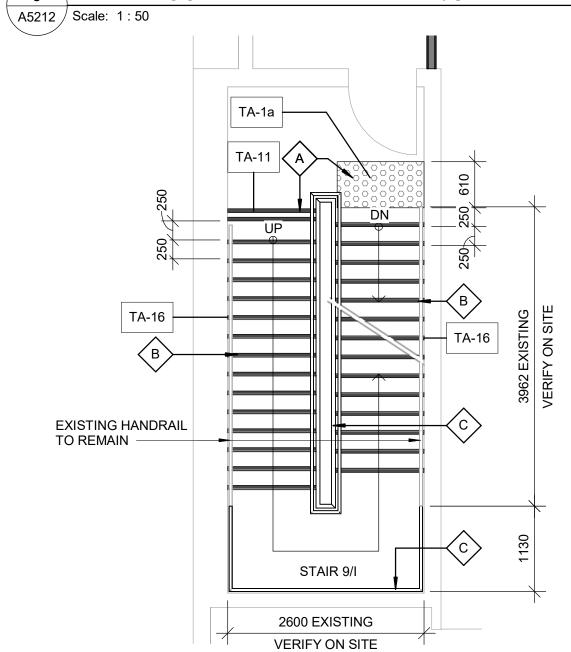

17. HAZARDOUS SUBSTANCES

RESISTANCE RATING

18a. REQUIRED FIRE

16. BARRIER FREE DESIGN

**IS ADEQUATE** 

12. HIGH BUILDING

| ARCHITECTURAL DRAWING INDEX |                                                      |  |  |  |
|-----------------------------|------------------------------------------------------|--|--|--|
| SHEET<br>NUMBER             | SHEET NAME                                           |  |  |  |
|                             | 5=                                                   |  |  |  |
| A1201                       | SITE PLAN                                            |  |  |  |
| A1202                       | ENLARGED SITE PLAN - DEMOLITION PLAN                 |  |  |  |
| A1203                       | ENLARGED SITE PLAN - PROPOSED PLAN                   |  |  |  |
| A2000                       | SITE STAGING PLAN                                    |  |  |  |
| A2001                       | BASEMENT STAGING PLAN                                |  |  |  |
| A2011                       | FIRST FLOOR STAGING PLAN                             |  |  |  |
| A2021                       | SECOND FLOOR STAGING PLAN                            |  |  |  |
| A2031                       | THIRD FLOOR STAGING PLAN                             |  |  |  |
| A2101                       | BASEMENT DEMOLITION PLAN                             |  |  |  |
| A2111                       | FIRST FLOOR DEMOLITION PLAN PARTIAL PLAN EAST        |  |  |  |
| A2112                       | FIRST FLOOR DEMOLITION PLAN WEST                     |  |  |  |
| A2121                       | SECOND FLOOR DEMOLITION PLAN EAST                    |  |  |  |
| A2122                       | SECOND FLOOR DEMOLITION PLAN WEST                    |  |  |  |
| A2131                       | THIRD FLOOR DEMOITION PLAN                           |  |  |  |
| A2401                       | BASEMENT PROPOSED PLAN                               |  |  |  |
| A2411                       | FIRST FLOOR PROPOSED PARTIAL PLAN EAST               |  |  |  |
| A2412                       | FIRST FLOOR PROPOSED PARTIAL PLAN WEST               |  |  |  |
| A2421                       | SECOND FLOOR PROPOSED - PARTIAL PLAN EAST            |  |  |  |
| A2422                       | SECOND FLOOR PROPOSED - PARTIAL PLAN WEST            |  |  |  |
| A2431                       | THIRD FLOOR PROPOSED PLAN                            |  |  |  |
| A2611                       | FIRST FLOOR FINISH PLAN                              |  |  |  |
| A2621                       | SECOND FLOOR FINISH PLAN                             |  |  |  |
| A2631                       | THIRD FLOOR FINISH PLAN                              |  |  |  |
| A2811                       | REFLECTED CEILING PLANS                              |  |  |  |
| A5011                       | FIRST FLOOR UNIVERSAL W.C. PLANS/ELEVATIONS          |  |  |  |
| A5012                       | FIRST FLOOR MULTI STALL WASHROOMS                    |  |  |  |
| A5013                       | FIRS FLOOR PROPOSED MULTI STALL WASHROOMS            |  |  |  |
| A5014                       | MULTI STALL WASHROOMS SECOND & THIRD FLOORS (TYP)    |  |  |  |
| A5111                       | ENLARGED ENTRANCE PLANS & ELEVATIONS                 |  |  |  |
| A5211                       | ENLARGED STAIR PLANS & SECTIONS                      |  |  |  |
| A5212                       | ENLARGED STAIR PLANS & SECTIONS                      |  |  |  |
| A5311                       | ELEVATOR PLANS & ELEVATIONS                          |  |  |  |
| A5411                       | THIRD FLOOR WEST RAMP DETAIL                         |  |  |  |
| A7111                       | FIRST FLOOR SECURITY DESK - ENLARGED PLANS/ELEVATION |  |  |  |
| A7112                       | FIRST FLOOR SECURITY DESK - DETAILS                  |  |  |  |
| A7113                       | FIRST FLOOR KITCHENS - ENLARGED PLANS/ELEVATIONS     |  |  |  |
| A7114                       | ENLARGED PLANS/ELEVATIONS                            |  |  |  |
| A9001                       | ROOM FINISH SCHEDULE                                 |  |  |  |
| A9111                       | DOOR SCHEDULE                                        |  |  |  |