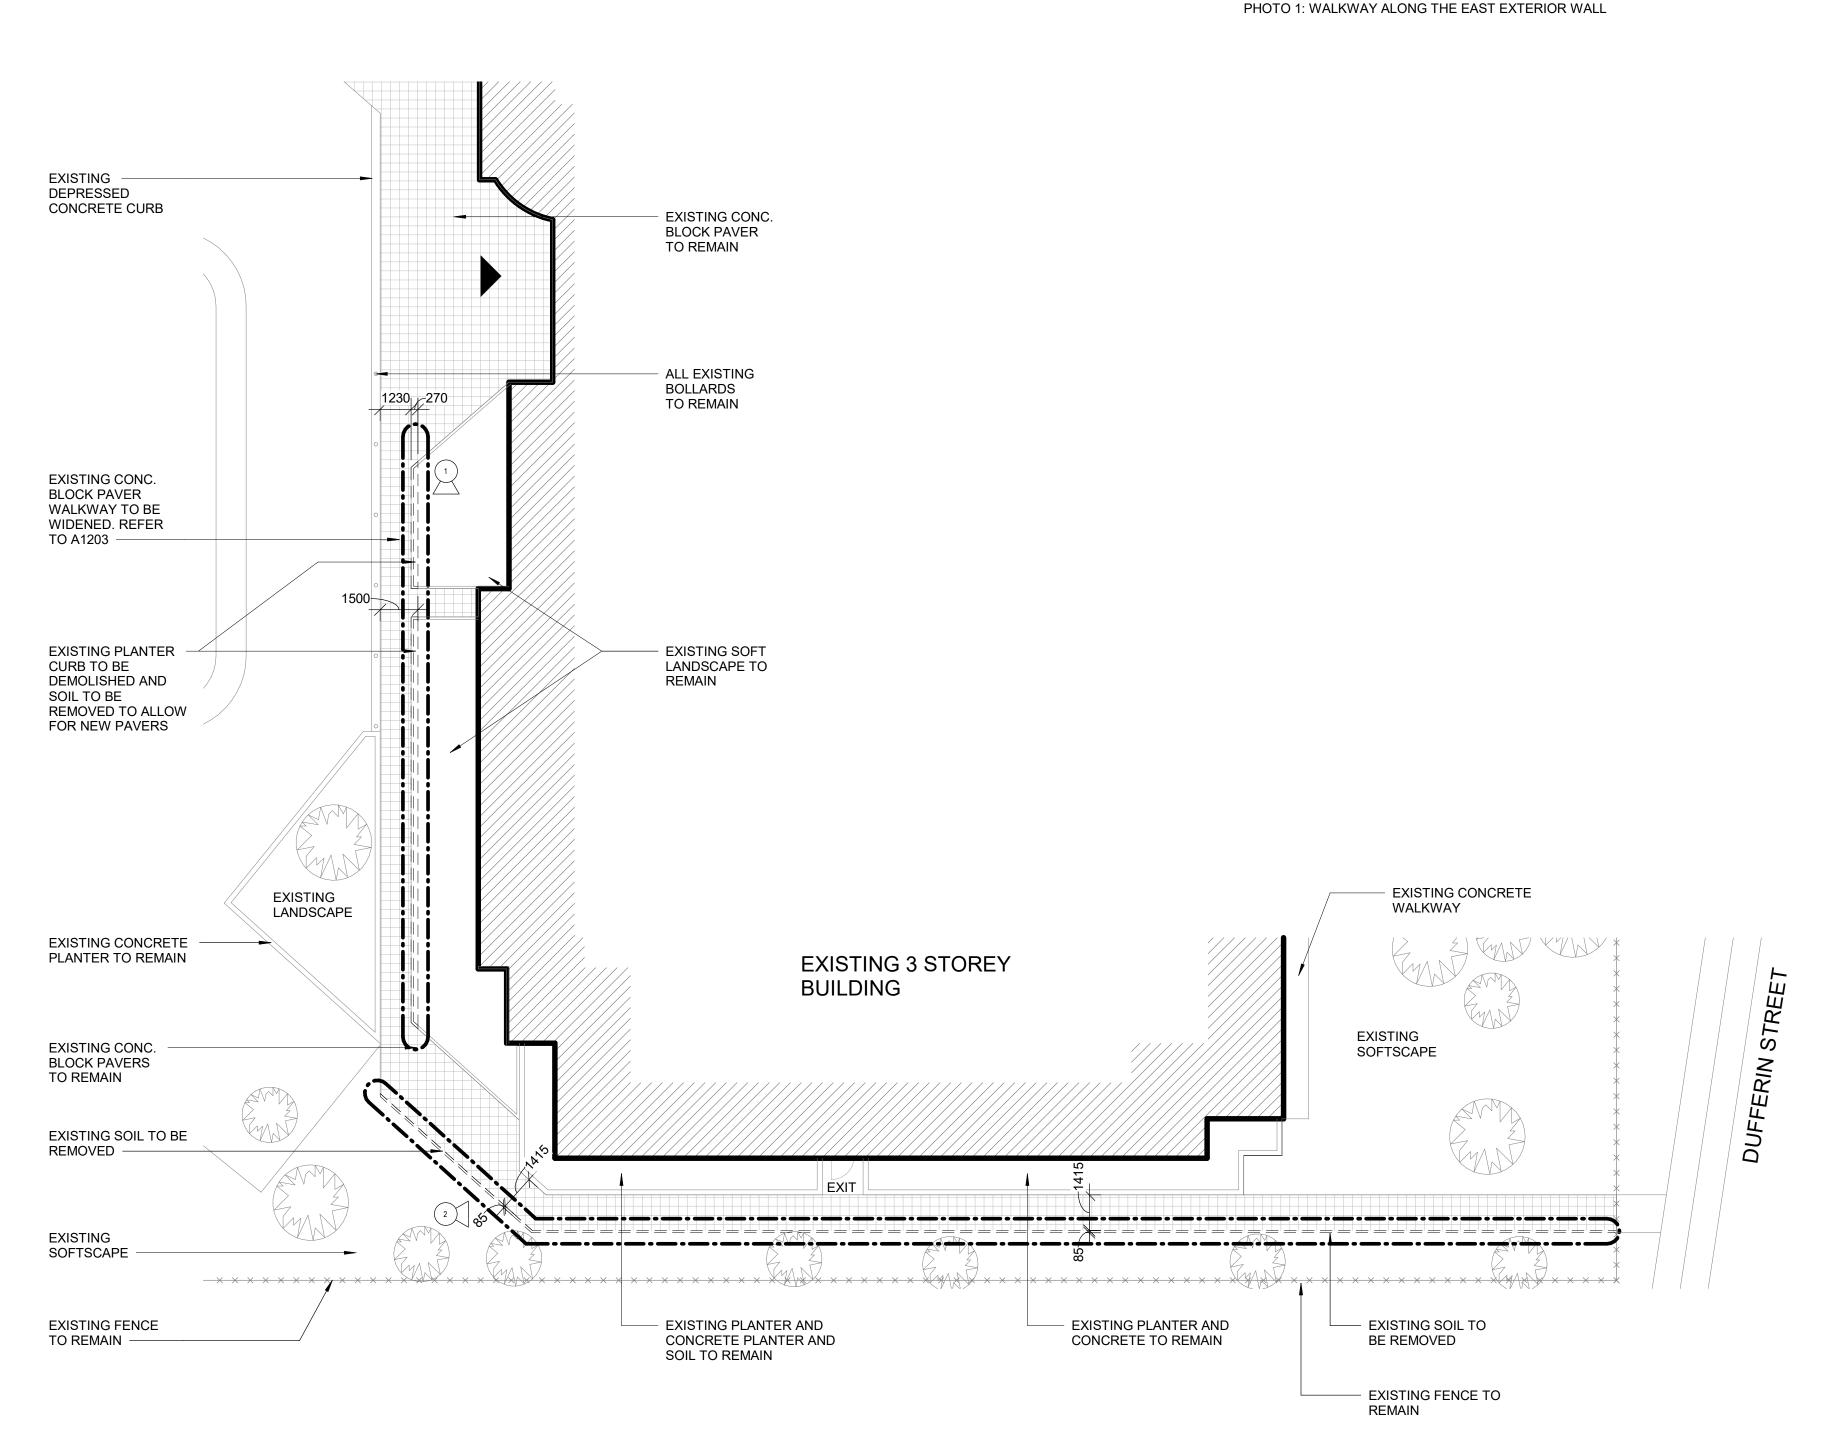

TRUCTION

| is a member of the IBI Group of companies |             |            |  |  |
|-------------------------------------------|-------------|------------|--|--|
| SSUES                                     |             |            |  |  |
| Vo.                                       | DESCRIPTION | DATE       |  |  |
| 0                                         | ISSUED FOR  | 2021-10-19 |  |  |



PRIME CONSULTANT

IBI GROUP 175 Galaxy Blvd, Unit 100 Toronto, ON M9W 0C9, Canada tel 416 679 1930 fax 416 675 4620 ibigroup.com

PROJECT TITLE CITY OF TORONTO **ACCESSIBILITY UPGRADES** 

> Fire/EMS HQ & EMS Station 53

PROJECT NO:

DRAWN BY: CHECKED BY: A. KVASNIUK L. BANDIERA PROJECT MGR: APPROVED BY:

SHEET TITLE

ENLARGED SITE PLAN -**DEMOLITION PLAN** 

SHEET NUMBER G08-229-A1202 0



CONSULTANTS



PROJECT ADDRESS

4330 Dufferin St

9119- 19- 0162 / IBI 122260

E. FENUTA F.BOLOURIAN



4 EXT. STAIR 1 - LOWER LEVEL

A1203 Scale: 1:50

EXT. STAIR 2 - UPPER LEVEL

A1203 Scale: 1:50

2 EXT. STAIR 2 - LOWER LEVEL

A1203 Scale: 1:50

EXT. STAIR 1 - UPPER LEVEL

A1203 / Scale: 1:50

HEET NUMBER G08-229-A1203

PROPOSED PLAN



DATE 2021-10-19

CITY OF TORONTO

#### CONSTRUCTION STAGING LEGEND



STAGE ##

### STAGING GENERAL NOTES

EXISTING FACILITY WILL REMAIN OPERATIONAL DURING CONSTRUCTION. CONSTRUCTION WORKS CANNOT IMPACT FACILITY OPERATION WITHOUT FIRST NOTIFYING AND CONSULTING WITH THE OWNER.

ALL STAGES TO BE COMPLETED IN SEQUENTIAL ORDER. PROVIDE TEMPORARY EXITING FROM BUILDING WITH EXITING SIGNAGE AS REQUIRED BY OBC. IF EXISTING FIRE ALARM SYSTEM NEEDS TEMPORARILY T