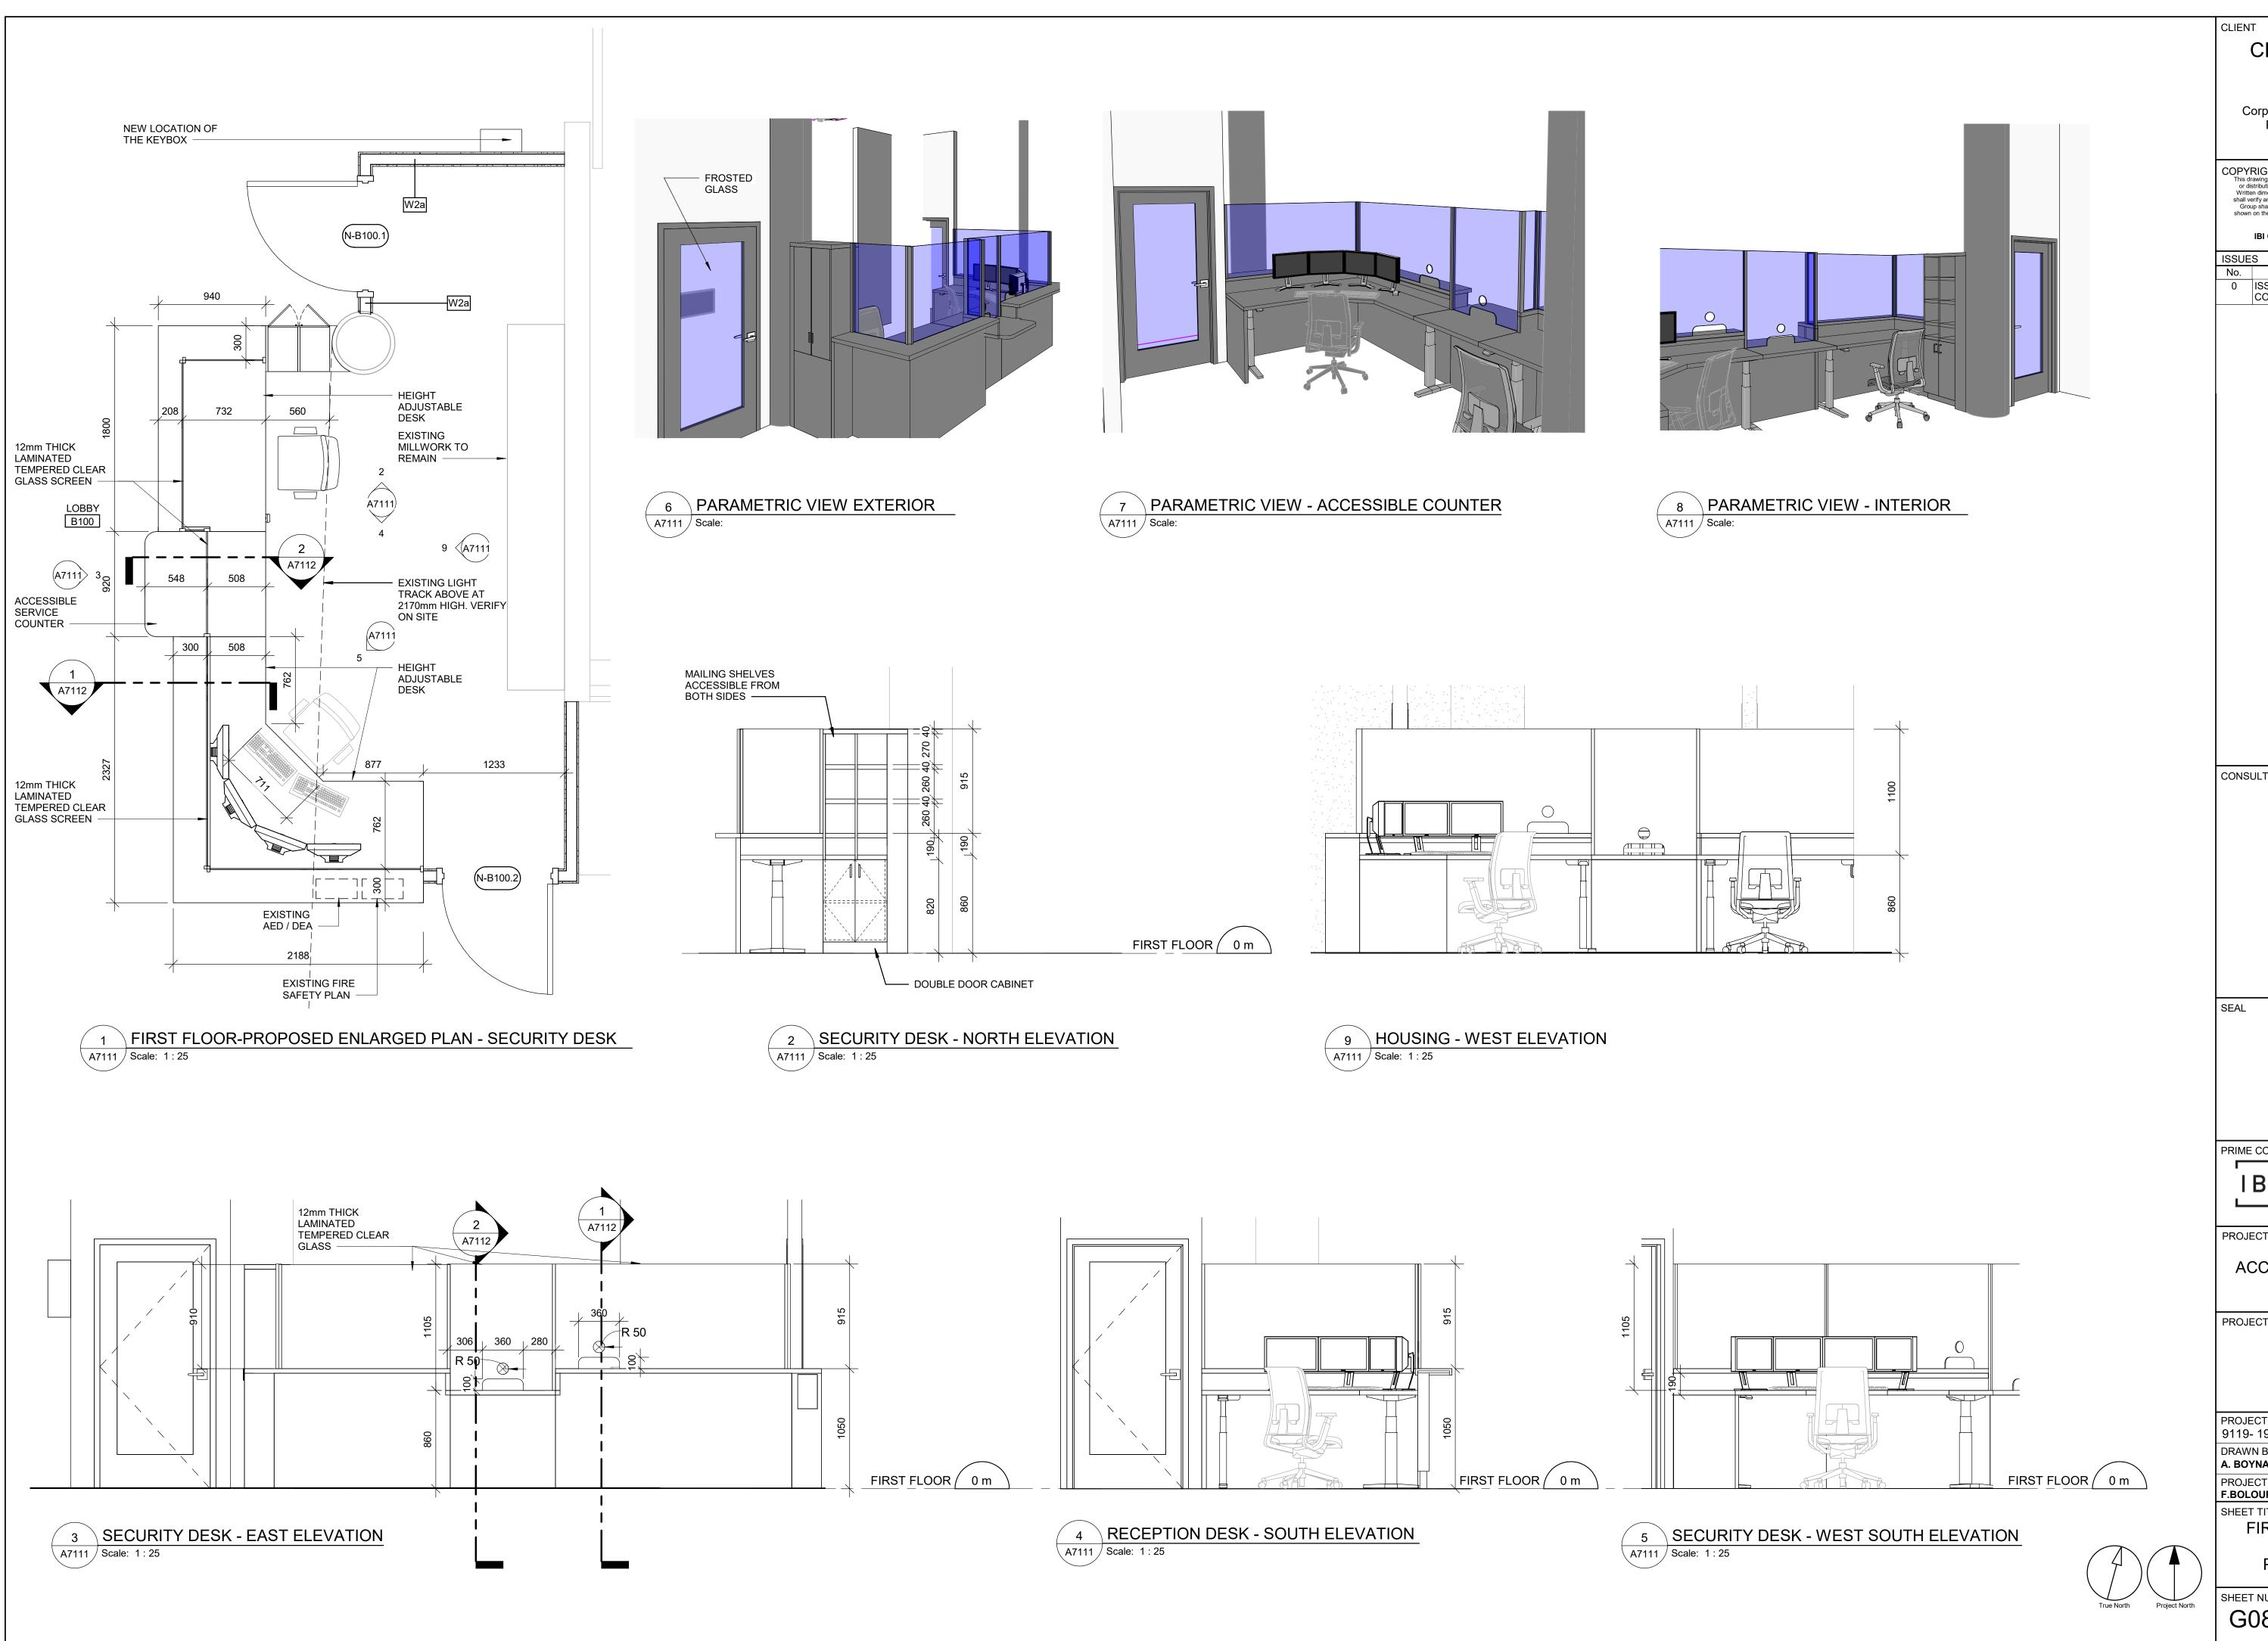

17. HAZARDOUS SUBSTANCES

RESISTANCE RATING

18a. REQUIRED FIRE

16. BARRIER FREE DESIGN

**IS ADEQUATE** 

12. HIGH BUILDING

| ARCHITECTURAL DRAWING INDEX |                                                      |  |  |  |
|-----------------------------|------------------------------------------------------|--|--|--|
| SHEET<br>NUMBER             | SHEET NAME                                           |  |  |  |
|                             | 5=                                                   |  |  |  |
| A1201                       | SITE PLAN                                            |  |  |  |
| A1202                       | ENLARGED SITE PLAN - DEMOLITION PLAN                 |  |  |  |
| A1203                       | ENLARGED SITE PLAN - PROPOSED PLAN                   |  |  |  |
| A2000                       | SITE STAGING PLAN                                    |  |  |  |
| A2001                       | BASEMENT STAGING PLAN                                |  |  |  |
| A2011                       | FIRST FLOOR STAGING PLAN                             |  |  |  |
| A2021                       | SECOND FLOOR STAGING PLAN                            |  |  |  |
| A2031                       | THIRD FLOOR STAGING PLAN                             |  |  |  |
| A2101                       | BASEMENT DEMOLITION PLAN                             |  |  |  |
| A2111                       | FIRST FLOOR DEMOLITION PLAN PARTIAL PLAN EAST        |  |  |  |
| A2112                       | FIRST FLOOR DEMOLITION PLAN WEST                     |  |  |  |
| A2121                       | SECOND FLOOR DEMOLITION PLAN EAST                    |  |  |  |
| A2122                       | SECOND FLOOR DEMOLITION PLAN WEST                    |  |  |  |
| A2131                       | THIRD FLOOR DEMOITION PLAN                           |  |  |  |
| A2401                       | BASEMENT PROPOSED PLAN                               |  |  |  |
| A2411                       | FIRST FLOOR PROPOSED PARTIAL PLAN EAST               |  |  |  |
| A2412                       | FIRST FLOOR PROPOSED PARTIAL PLAN WEST               |  |  |  |
| A2421                       | SECOND FLOOR PROPOSED - PARTIAL PLAN EAST            |  |  |  |
| A2422                       | SECOND FLOOR PROPOSED - PARTIAL PLAN WEST            |  |  |  |
| A2431                       | THIRD FLOOR PROPOSED PLAN                            |  |  |  |
| A2611                       | FIRST FLOOR FINISH PLAN                              |  |  |  |
| A2621                       | SECOND FLOOR FINISH PLAN                             |  |  |  |
| A2631                       | THIRD FLOOR FINISH PLAN                              |  |  |  |
| A2811                       | REFLECTED CEILING PLANS                              |  |  |  |
| A5011                       | FIRST FLOOR UNIVERSAL W.C. PLANS/ELEVATIONS          |  |  |  |
| A5012                       | FIRST FLOOR MULTI STALL WASHROOMS                    |  |  |  |
| A5013                       | FIRS FLOOR PROPOSED MULTI STALL WASHROOMS            |  |  |  |
| A5014                       | MULTI STALL WASHROOMS SECOND & THIRD FLOORS (TYP)    |  |  |  |
| A5111                       | ENLARGED ENTRANCE PLANS & ELEVATIONS                 |  |  |  |
| A5211                       | ENLARGED STAIR PLANS & SECTIONS                      |  |  |  |
| A5212                       | ENLARGED STAIR PLANS & SECTIONS                      |  |  |  |
| A5311                       | ELEVATOR PLANS & ELEVATIONS                          |  |  |  |
| A5411                       | THIRD FLOOR WEST RAMP DETAIL                         |  |  |  |
| A7111                       | FIRST FLOOR SECURITY DESK - ENLARGED PLANS/ELEVATION |  |  |  |
| A7112                       | FIRST FLOOR SECURITY DESK - DETAILS                  |  |  |  |
| A7113                       | FIRST FLOOR KITCHENS - ENLARGED PLANS/ELEVATIONS     |  |  |  |
| A7114                       | ENLARGED PLANS/ELEVATIONS                            |  |  |  |
| A9001                       | ROOM FINISH SCHEDULE                                 |  |  |  |
| A9111                       | DOOR SCHEDULE                                        |  |  |  |