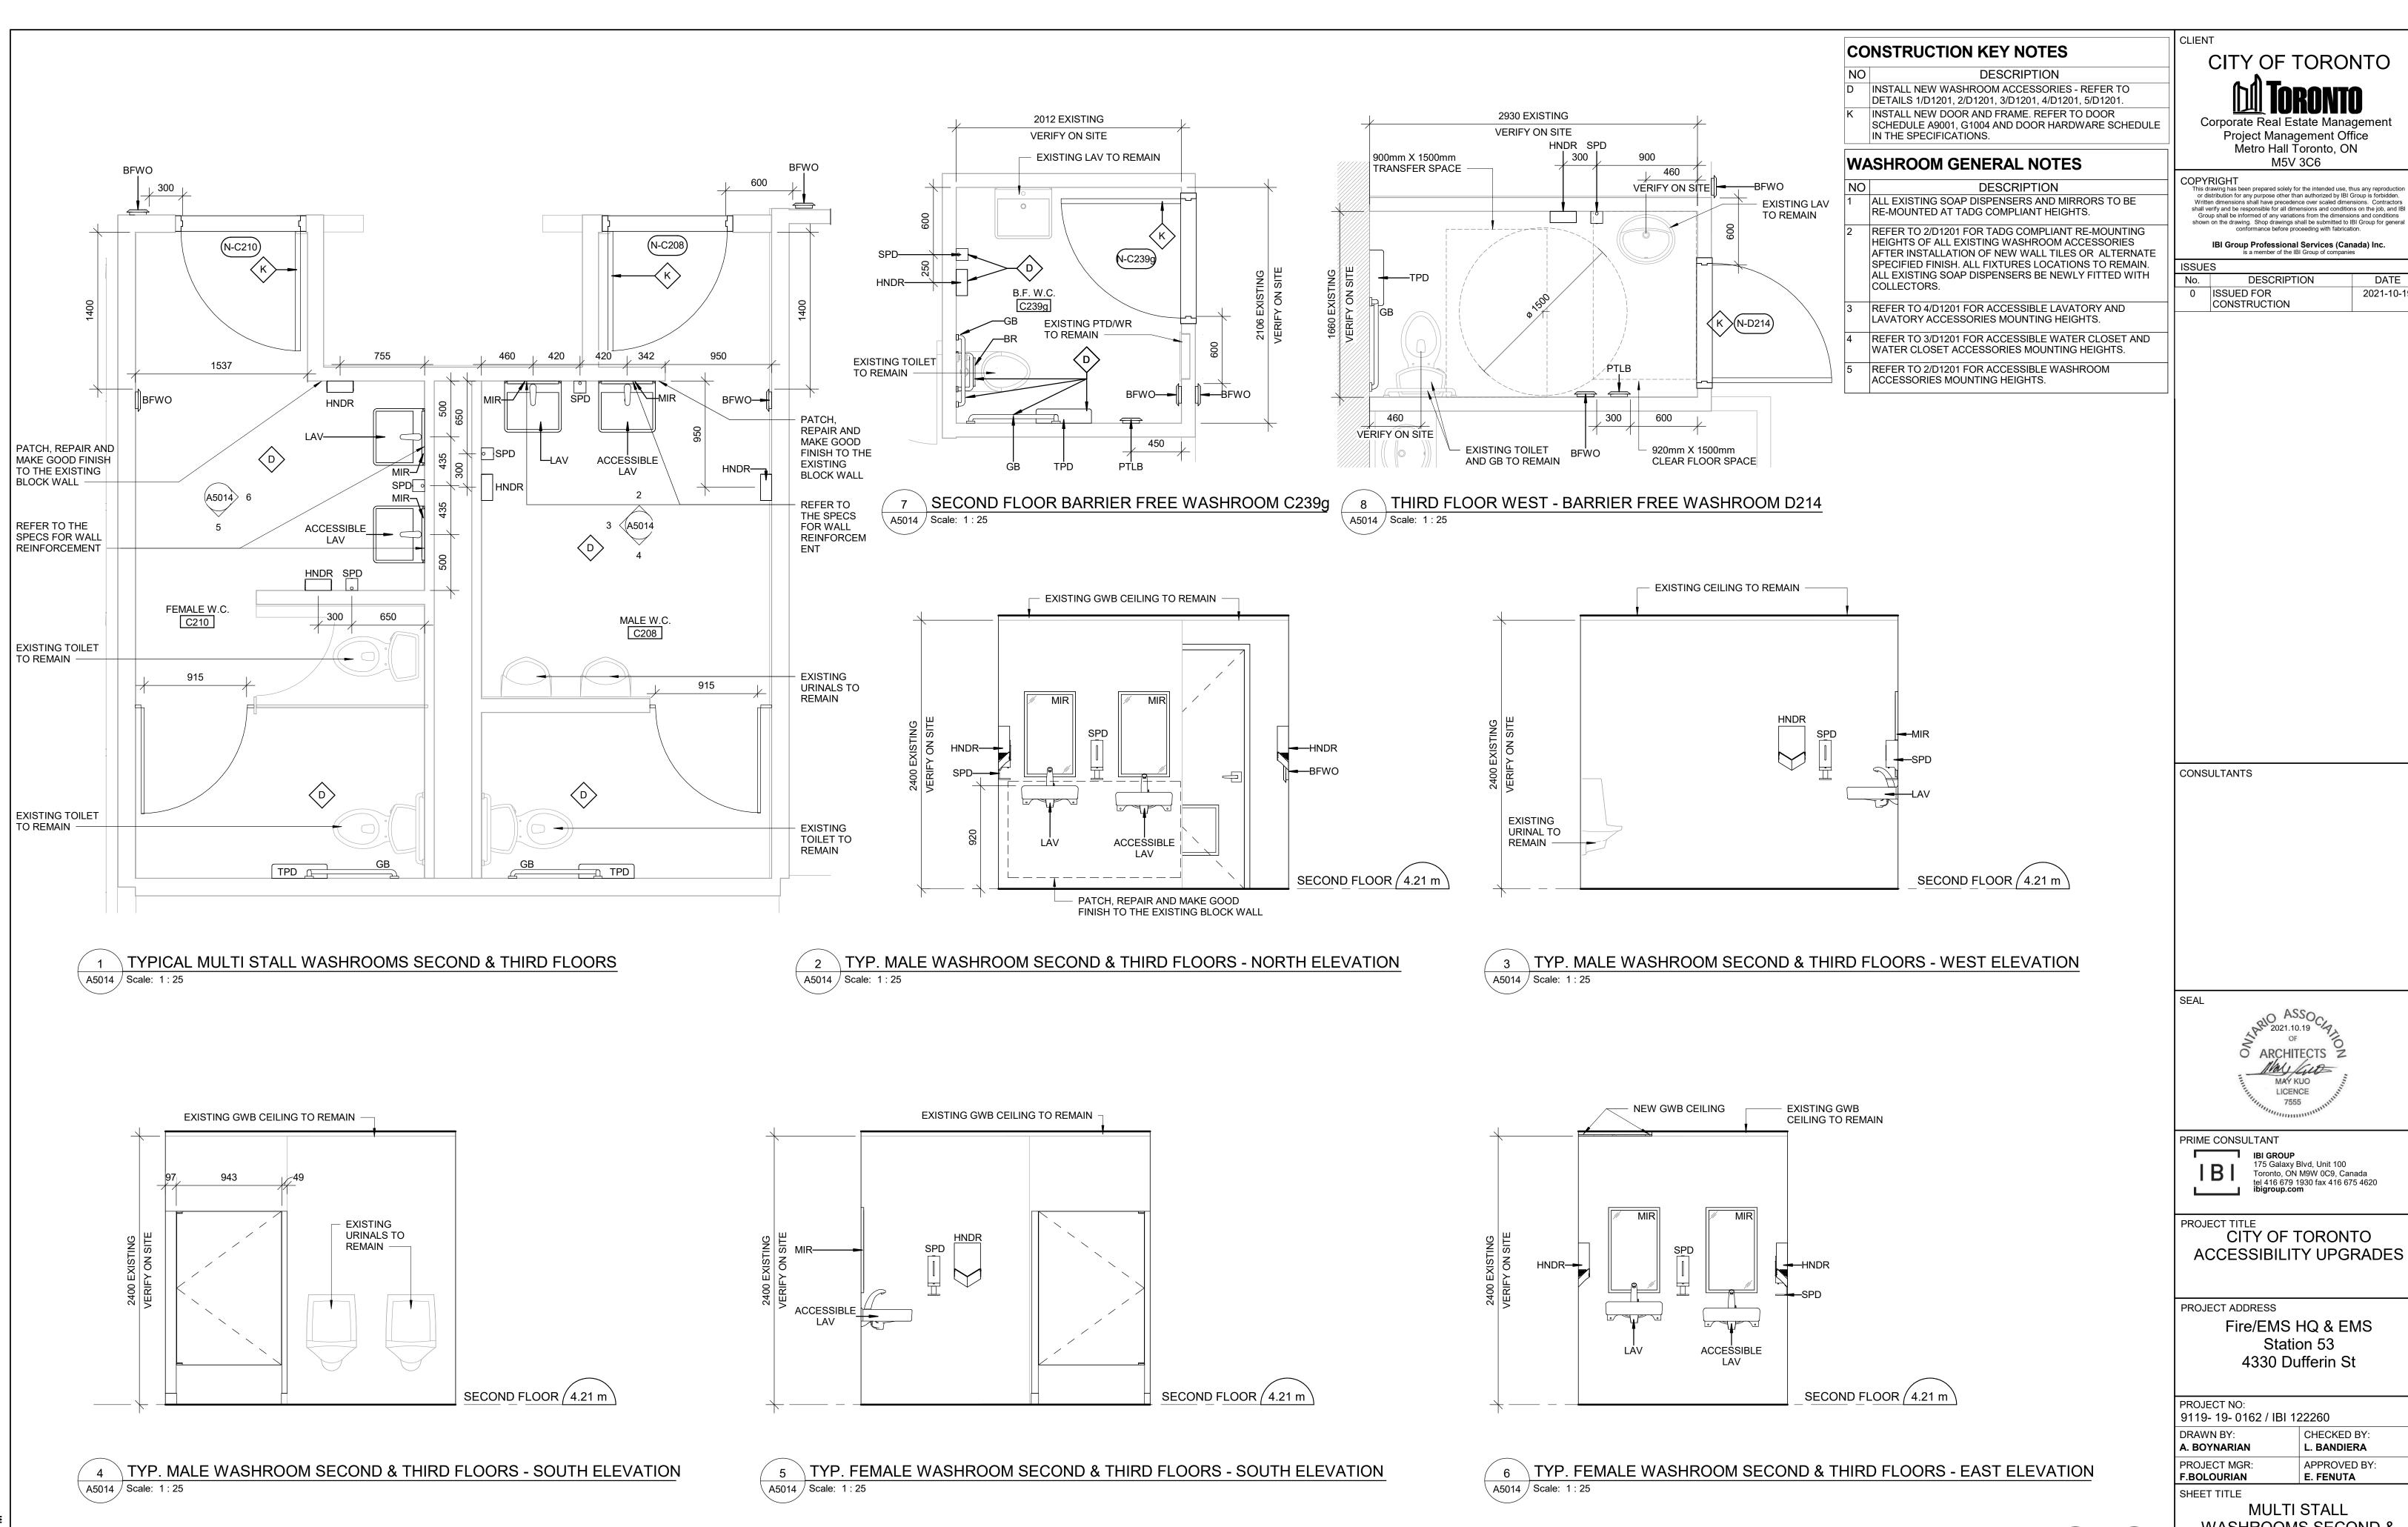

# CITY OF TORONTO ACCESSIBILITY UPGRADES

9119- 19- 0162 / IBI 122260

Fire/EMS HQ & EMS Station 53 4330 Dufferin St

GROUP 08 SEQ 229

CITY OF TORONTO

**TORONTO** 

SUES

o. DESCRIPTION DATE

17. HAZARDOUS SUBSTANCES

RESISTANCE RATING

18a. REQUIRED FIRE

16. BARRIER FREE DESIGN

**IS ADEQUATE** 

12. HIGH BUILDING

| ARCHITECTURAL DRAWING INDEX |                                                      |  |  |  |
|-----------------------------|------------------------------------------------------|--|--|--|
| SHEET<br>NUMBER             | SHEET NAME                                           |  |  |  |
|                             | 5=                                                   |  |  |  |
| A1201                       | SITE PLAN                                            |  |  |  |
| A1202                       | ENLARGED SITE PLAN - DEMOLITION PLAN                 |  |  |  |
| A1203                       | ENLARGED SITE PLAN - PROPOSED PLAN                   |  |  |  |
| A2000                       | SITE STAGING PLAN                                    |  |  |  |
| A2001                       | BASEMENT STAGING PLAN                                |  |  |  |
| A2011                       | FIRST FLOOR STAGING PLAN                             |  |  |  |
| A2021                       | SECOND FLOOR STAGING PLAN                            |  |  |  |
| A2031                       | THIRD FLOOR STAGING PLAN                             |  |  |  |
| A2101                       | BASEMENT DEMOLITION PLAN                             |  |  |  |
| A2111                       | FIRST FLOOR DEMOLITION PLAN PARTIAL PLAN EAST        |  |  |  |
| A2112                       | FIRST FLOOR DEMOLITION PLAN WEST                     |  |  |  |
| A2121                       | SECOND FLOOR DEMOLITION PLAN EAST                    |  |  |  |
| A2122                       | SECOND FLOOR DEMOLITION PLAN WEST                    |  |  |  |
| A2131                       | THIRD FLOOR DEMOITION PLAN                           |  |  |  |
| A2401                       | BASEMENT PROPOSED PLAN                               |  |  |  |
| A2411                       | FIRST FLOOR PROPOSED PARTIAL PLAN EAST               |  |  |  |
| A2412                       | FIRST FLOOR PROPOSED PARTIAL PLAN WEST               |  |  |  |
| A2421                       | SECOND FLOOR PROPOSED - PARTIAL PLAN EAST            |  |  |  |
| A2422                       | SECOND FLOOR PROPOSED - PARTIAL PLAN WEST            |  |  |  |
| A2431                       | THIRD FLOOR PROPOSED PLAN                            |  |  |  |
| A2611                       | FIRST FLOOR FINISH PLAN                              |  |  |  |
| A2621                       | SECOND FLOOR FINISH PLAN                             |  |  |  |
| A2631                       | THIRD FLOOR FINISH PLAN                              |  |  |  |
| A2811                       | REFLECTED CEILING PLANS                              |  |  |  |
| A5011                       | FIRST FLOOR UNIVERSAL W.C. PLANS/ELEVATIONS          |  |  |  |
| A5012                       | FIRST FLOOR MULTI STALL WASHROOMS                    |  |  |  |
| A5013                       | FIRS FLOOR PROPOSED MULTI STALL WASHROOMS            |  |  |  |
| A5014                       | MULTI STALL WASHROOMS SECOND & THIRD FLOORS (TYP)    |  |  |  |
| A5111                       | ENLARGED ENTRANCE PLANS & ELEVATIONS                 |  |  |  |
| A5211                       | ENLARGED STAIR PLANS & SECTIONS                      |  |  |  |
| A5212                       | ENLARGED STAIR PLANS & SECTIONS                      |  |  |  |
| A5311                       | ELEVATOR PLANS & ELEVATIONS                          |  |  |  |
| A5411                       | THIRD FLOOR WEST RAMP DETAIL                         |  |  |  |
| A7111                       | FIRST FLOOR SECURITY DESK - ENLARGED PLANS/ELEVATION |  |  |  |
| A7112                       | FIRST FLOOR SECURITY DESK - DETAILS                  |  |  |  |
| A7113                       | FIRST FLOOR KITCHENS - ENLARGED PLANS/ELEVATIONS     |  |  |  |
| A7114                       | ENLARGED PLANS/ELEVATIONS                            |  |  |  |
| A9001                       | ROOM FINISH SCHEDULE                                 |  |  |  |
| A9111                       | DOOR SCHEDULE                                        |  |  |  |