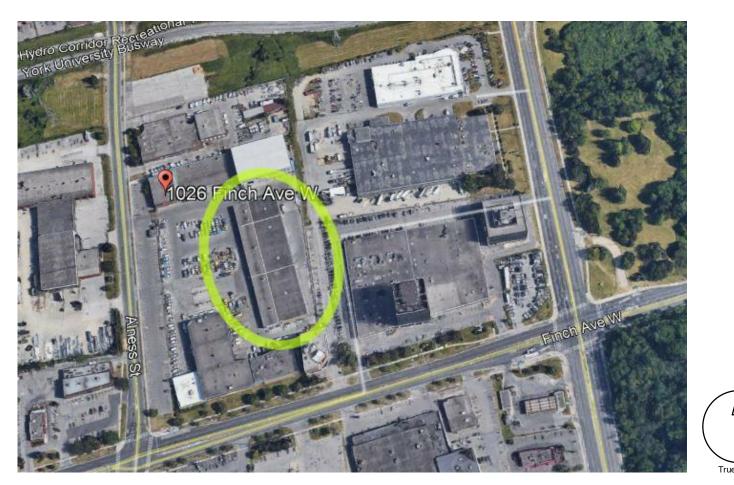

2 KEY MAP A1201 Scale: NTS

21-10-19 1:51:48 PM

FINCH AVENUE WEST

C:\Users\shirley.wong\Documents\REVIT2020\122260-8-11-1026FINCH\_B-A-R20\_s

|  | T | <br>T |  |
|--|---|-------|--|
|  |   |       |  |
|  |   |       |  |