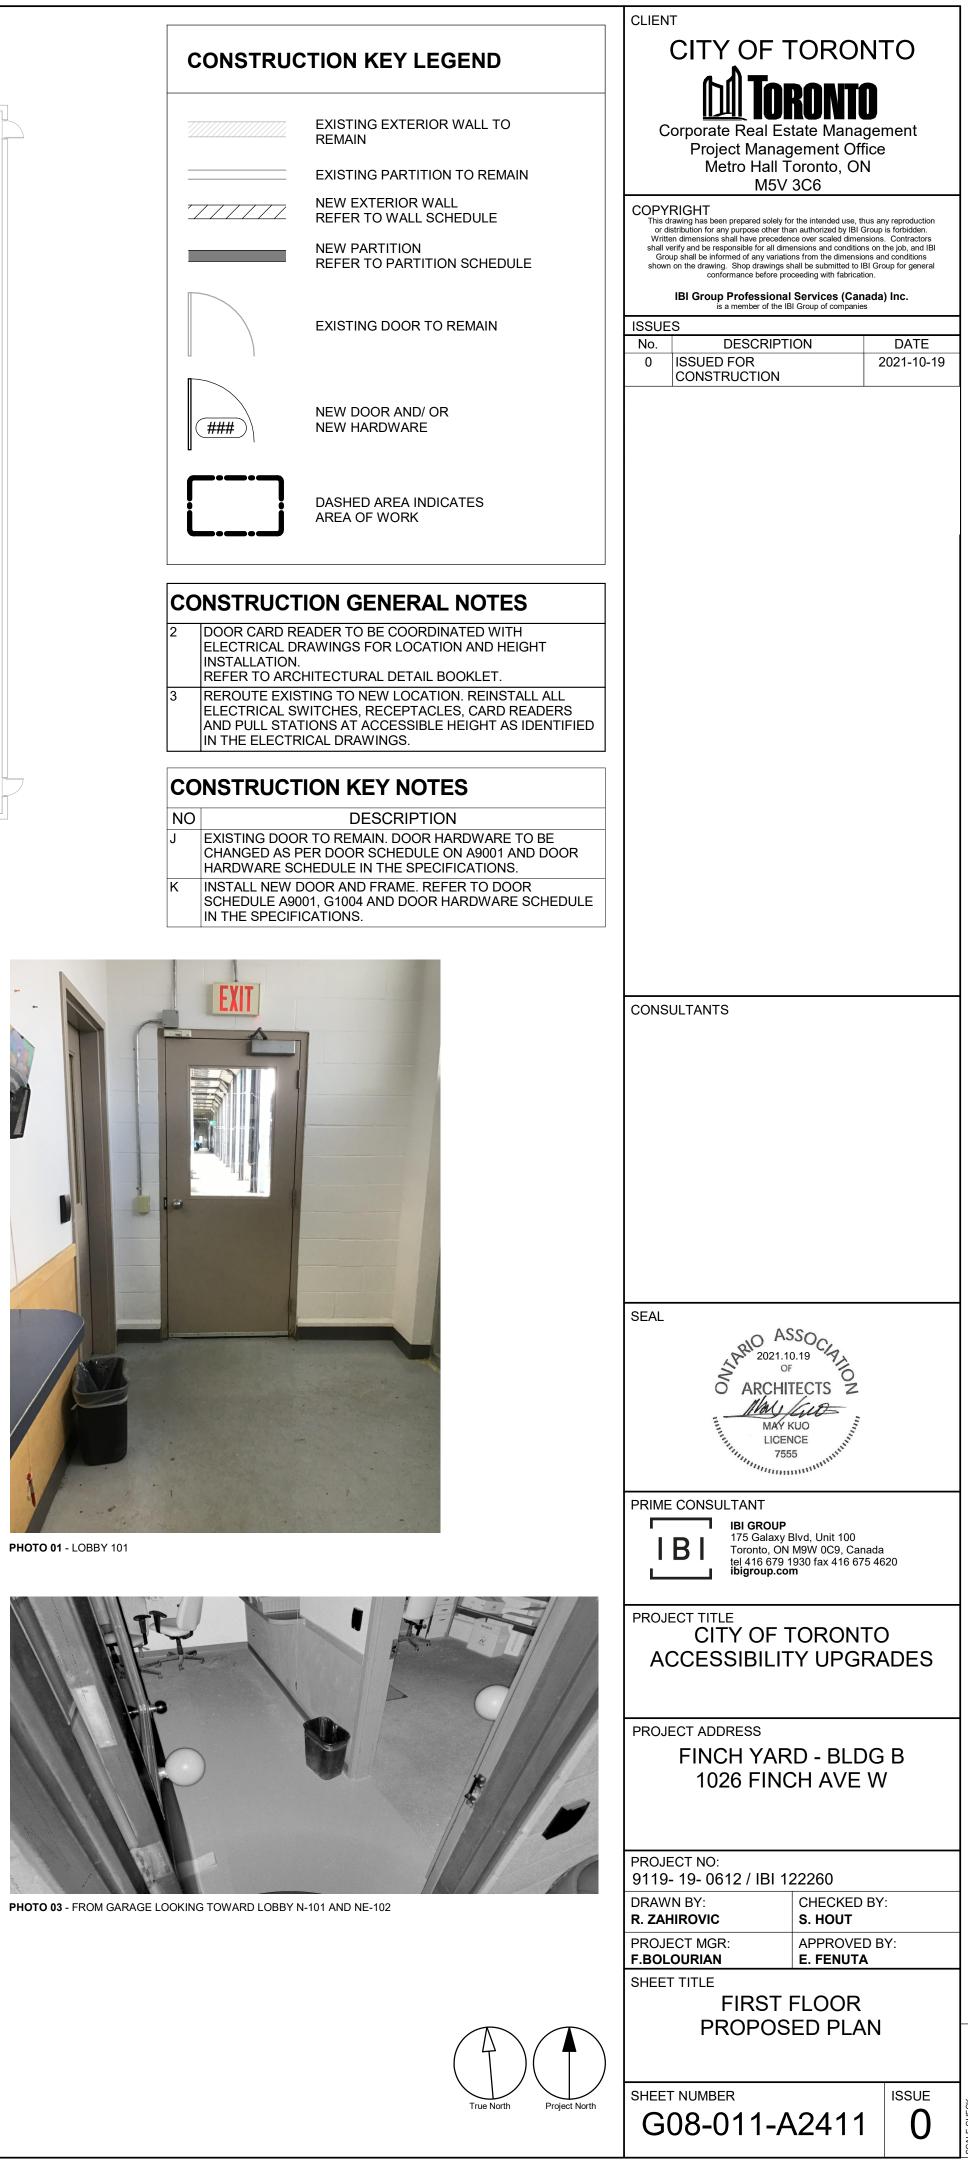

2 KEY MAP A1201 Scale: NTS

21-10-19 1:51:48 PM

FINCH AVENUE WEST

C:\Users\shirley.wong\Documents\REVIT2020\122260-8-11-1026FINCH\_B-A-R20\_s

|  | T | <br>T |  |
|--|---|-------|--|
|  |   |       |  |
|  |   |       |  |