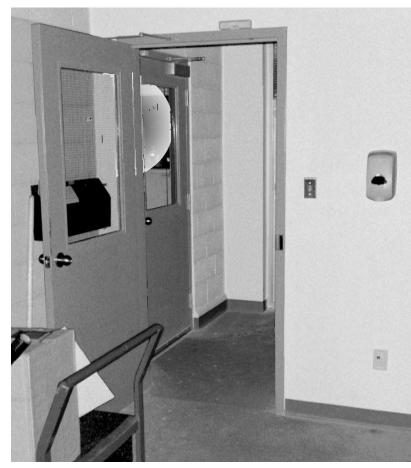

2 KEY MAP A1201 Scale: NTS

21-10-19 1:51:48 PM

FINCH AVENUE WEST

C:\Users\shirley.wong\Documents\REVIT2020\122260-8-11-1026FINCH\_B-A-R20\_s

|  | T | <br>T |  |
|--|---|-------|--|
|  |   |       |  |
|  |   |       |  |