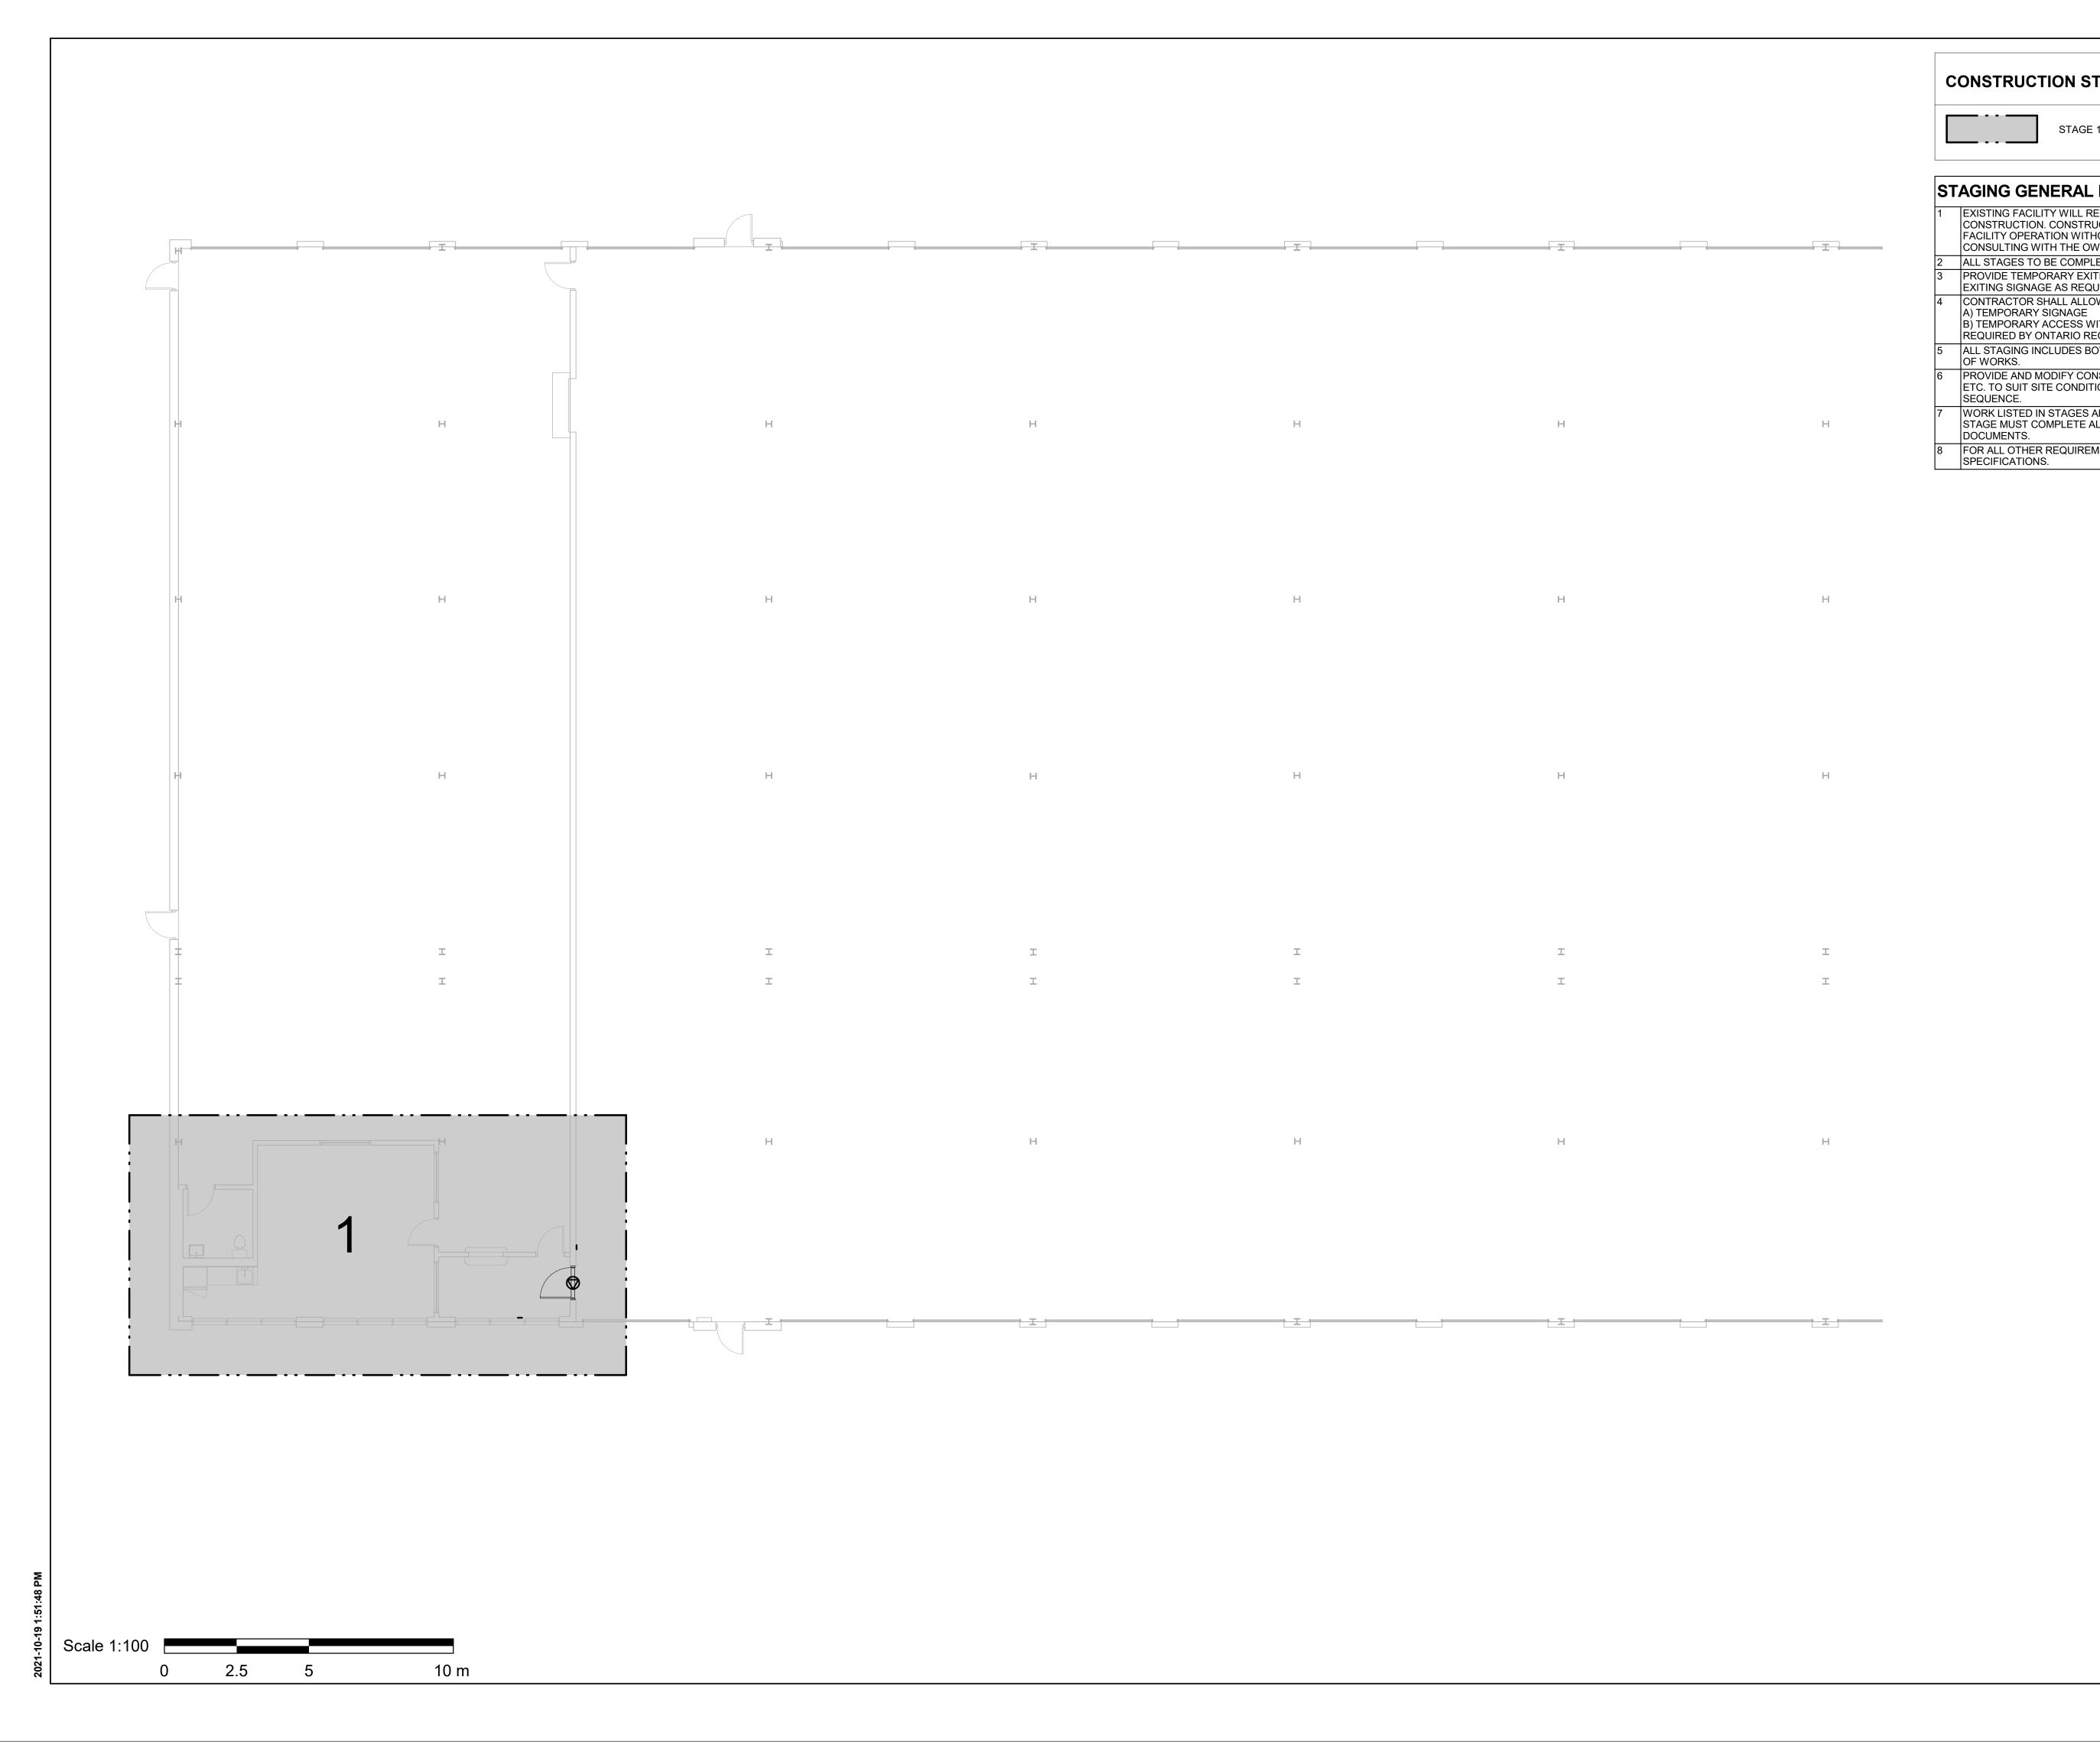

2 KEY MAP A1201 Scale: NTS

21-10-19 1:51:48 PM

FINCH AVENUE WEST

C:\Users\shirley.wong\Documents\REVIT2020\122260-8-11-1026FINCH\_B-A-R20\_s

|  | T | <br>T |  |
|--|---|-------|--|
|  |   |       |  |
|  |   |       |  |