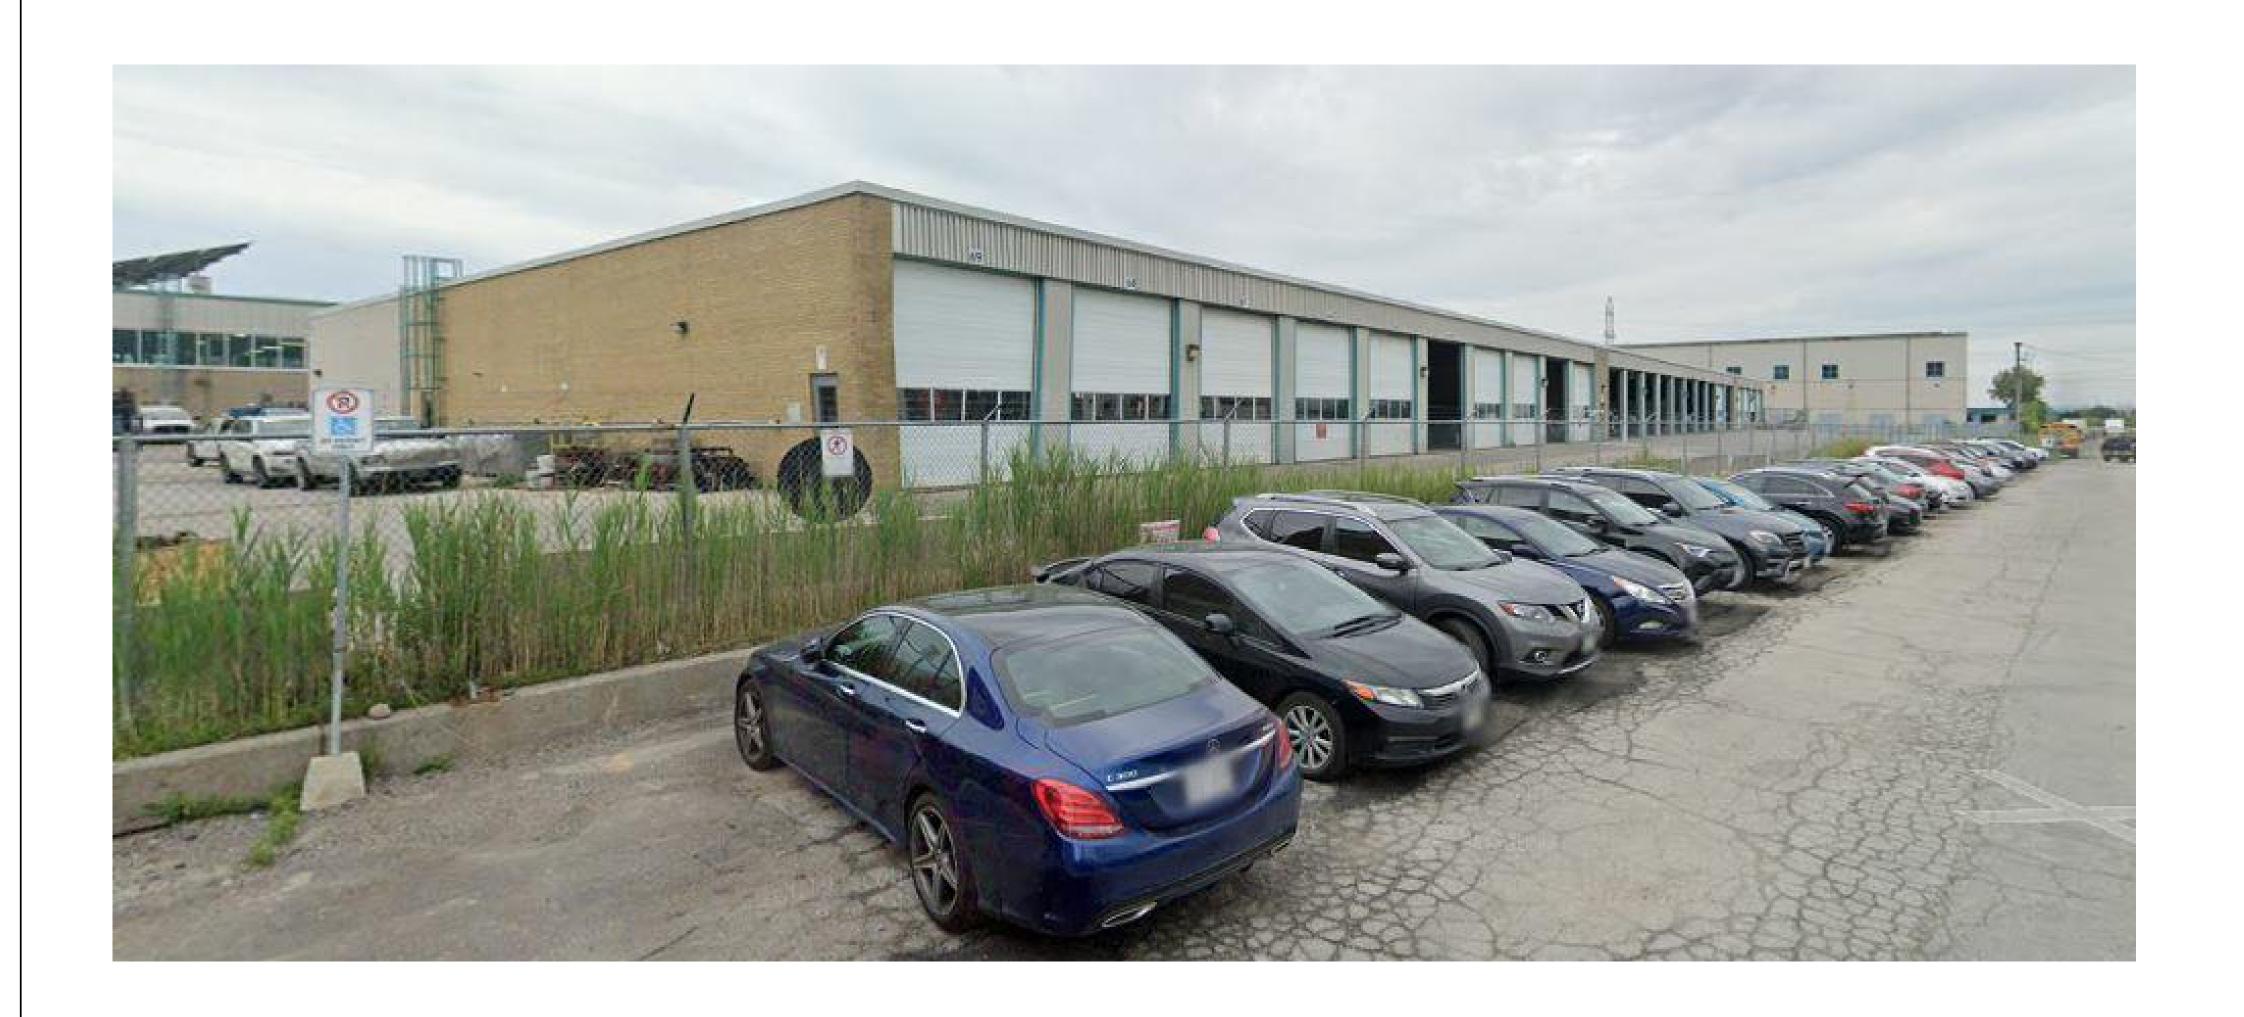

# CITY OF TORONTO ACCESSIBILITY UPGRADES 9119- 19- 0612 / IBI 122260

#### FINCH YARD - BLDG B 1026 FINCH AVE W



## **ISSUED FOR CONSTRUCTION**



### GROUP 08 SEQ 11

|   |             | GENERAL DRAWIN<br>SHEET<br>NG LIST AND BUILDING (                     | NAME                                         |                        | SHEET<br>NUMBE<br>A1201<br>A2011<br>A2111<br>A2411<br>A9001 |                                    | T NAME<br>N<br>PLAN<br>_AN                                              |
|---|-------------|-----------------------------------------------------------------------|----------------------------------------------|------------------------|-------------------------------------------------------------|------------------------------------|-------------------------------------------------------------------------|
|   | 0<br>1<br>T | ERTIFICATE OF PRACTI<br>00-175 Galaxy Boulevard<b