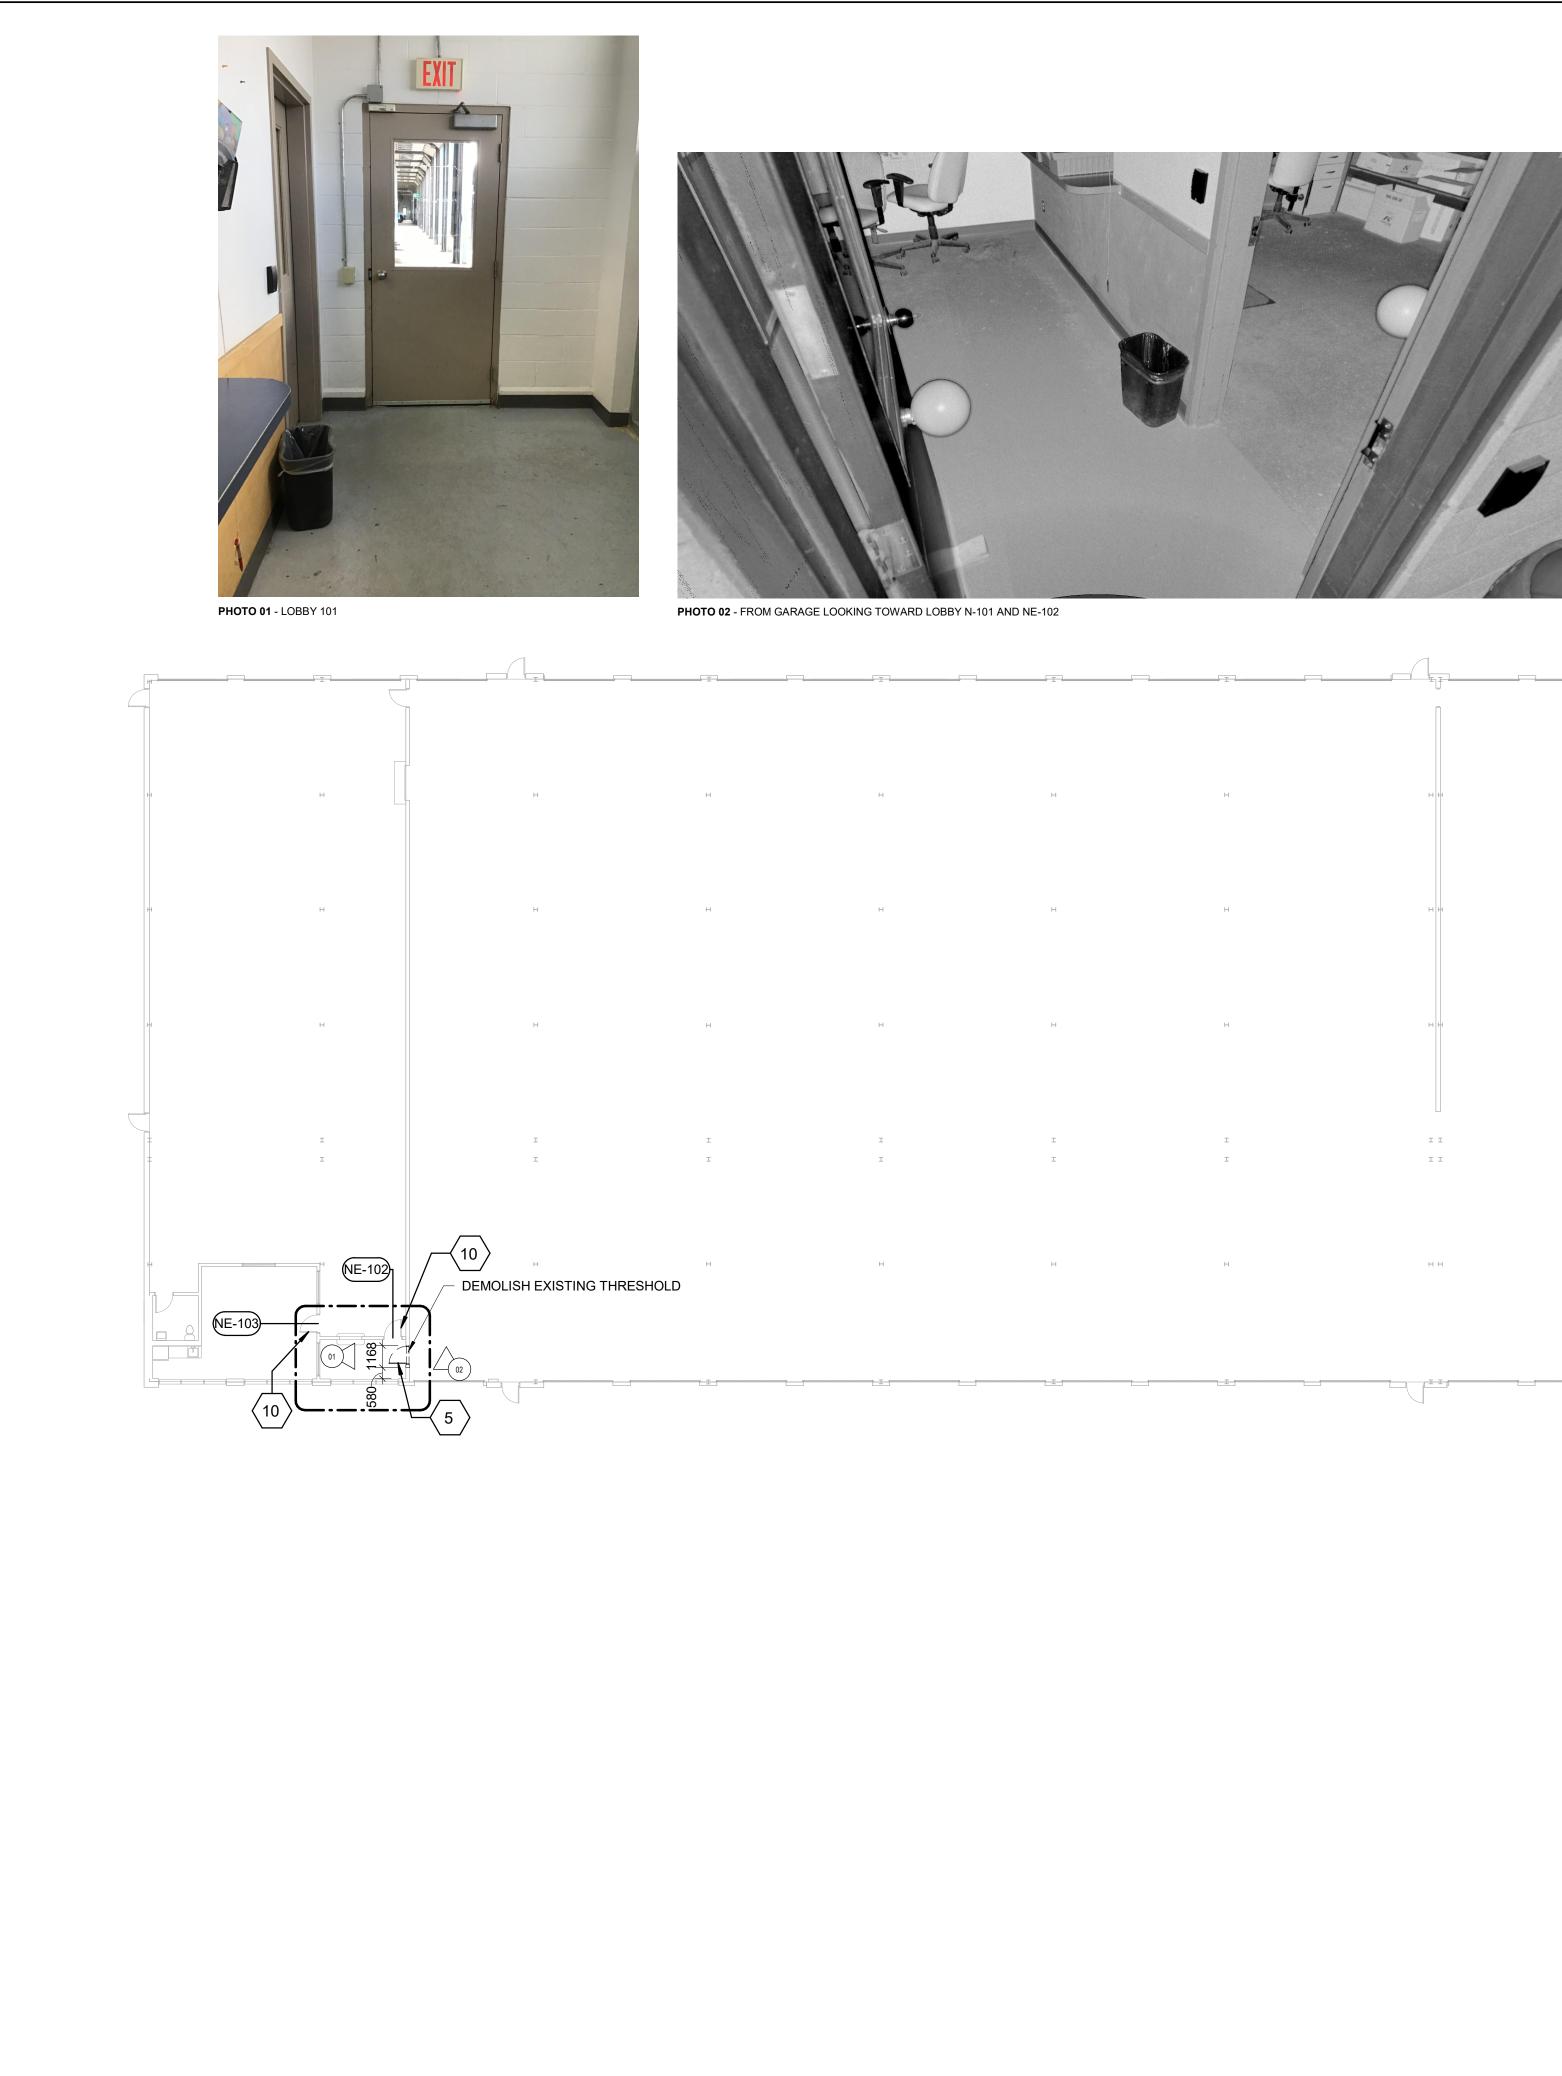

| FIRST FLOOR STAGING<br>PLAN                                                                                                                                                                                                                                                                                                                                                                                                                            |



Scale 1:200

0

20 m

10

5

| <u> </u> |   |            |          | T |   |   |  |
|----------|---|------------|----------|---|---|---|--|
|          |   | 0          |          |   |   |   |  |
|          |   |            |          |   |   |   |  |
|          |   |            |          |   |   |   |  |
|          |   |            |          |   |   |   |  |
| Н        | н | H H        | н        | н | н | н |  |
|          |   |            |          |   |   |   |  |
|          |   |            |          |   |   |   |  |
|          |   |            |          |   |   |   |  |
| H        | н | цЦ         | н        | н | н | н |  |
|          |   |            |          |   |   |   |  |
|          |   |            |          |   |   |   |  |
|          |   |            |          |