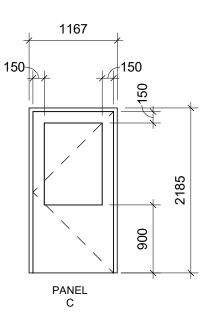

| LOBBY    | С     | 1067  | 2135   | 45        | HM    | PT-3  | GWG   | HM      | PT-3  | *                                      | BFWO       |                 | 45                       | Х    |                                                    |
| NE-102      | LOBBY    | EXIST | 915   | 2120   | 45        | EXIST | EXIST | EXIST | EXIST   | EXIST |                                        |            |                 | EXIST                    |      | REPLACE EXISTING LATCH SET WITH LEVER TYPE HARDWAR |
| NE-103      | STORAGE  | EXIST | 915   | 2120   | 45        | EXIST | EXIST | EXIST | EXIST   | EXIST |                                        |            |                 | EXIST                    | Х    | REPLACE EXISTING LATCH SET WITH LEVER TYPE HARDWAF |

DOOR TYPE



|                |           |       |       |        |       | ROO   | M FINISH | SCHEDU | LE    |       |      |       |       |       |         |        |
|----------------|-----------|-------|-------|--------|-------|-------|----------|--------|-------|-------|------|-------|-------|-------|---------|--------|
| DOOM           |           | FLC   | DOR   | B      | ASE   |       |          |        |       |       |      |       |       |       | CEILING |        |
| ROOM<br>NUMBER | ROOM NAME | MAT.  | FIN.  | MAT.   | FIN.  | NO    | RTH      | EA     | ST    | SO    | UTH  | W     | EST   | MAT.  | FIN.    | HEIGHT |
| NOWDER         |           | MAT.  |       | IVIAT. | FIIN. | MAT.  | FIN.     | MAT.   | FIN.  | MAT.  | FIN. | MAT.  | FIN.  |       |         |        |
| IRST F