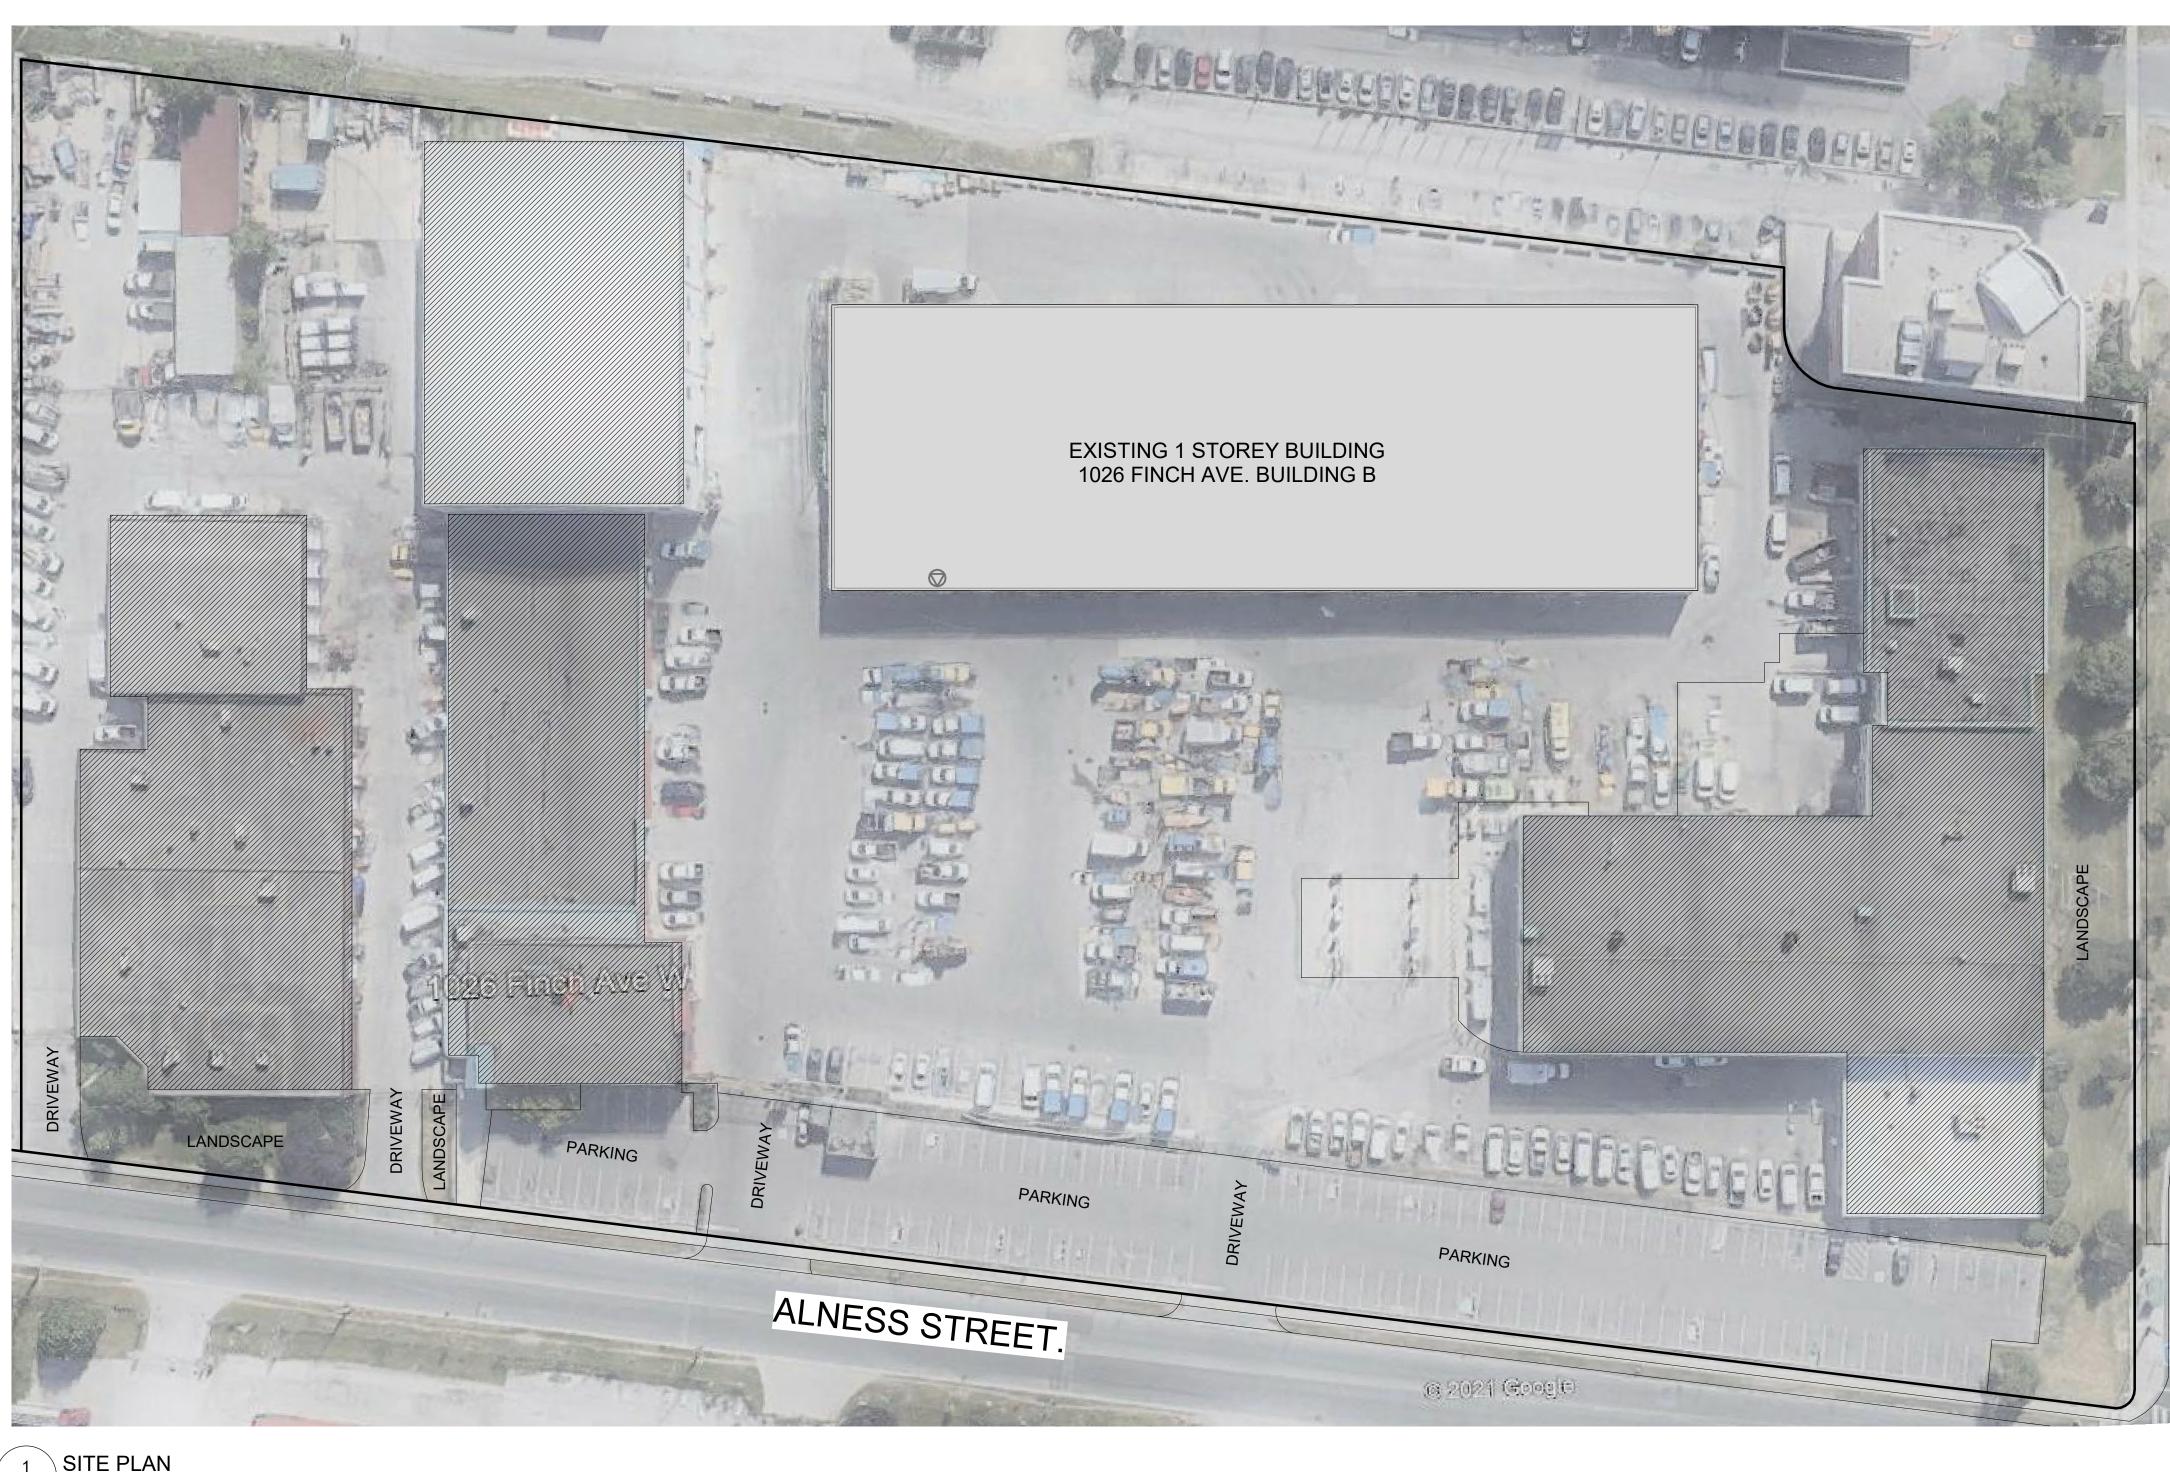

2 KEY MAP A1201 Scale: NTS

21-10-19 1:51:48 PM

FINCH AVENUE WEST

C:\Users\shirley.wong\Documents\REVIT2020\122260-8-11-1026FINCH\_B-A-R20\_s

|  | T | <br>T |  |
|--|---|-------|--|
|  |   |       |  |
|  |   |       |  |