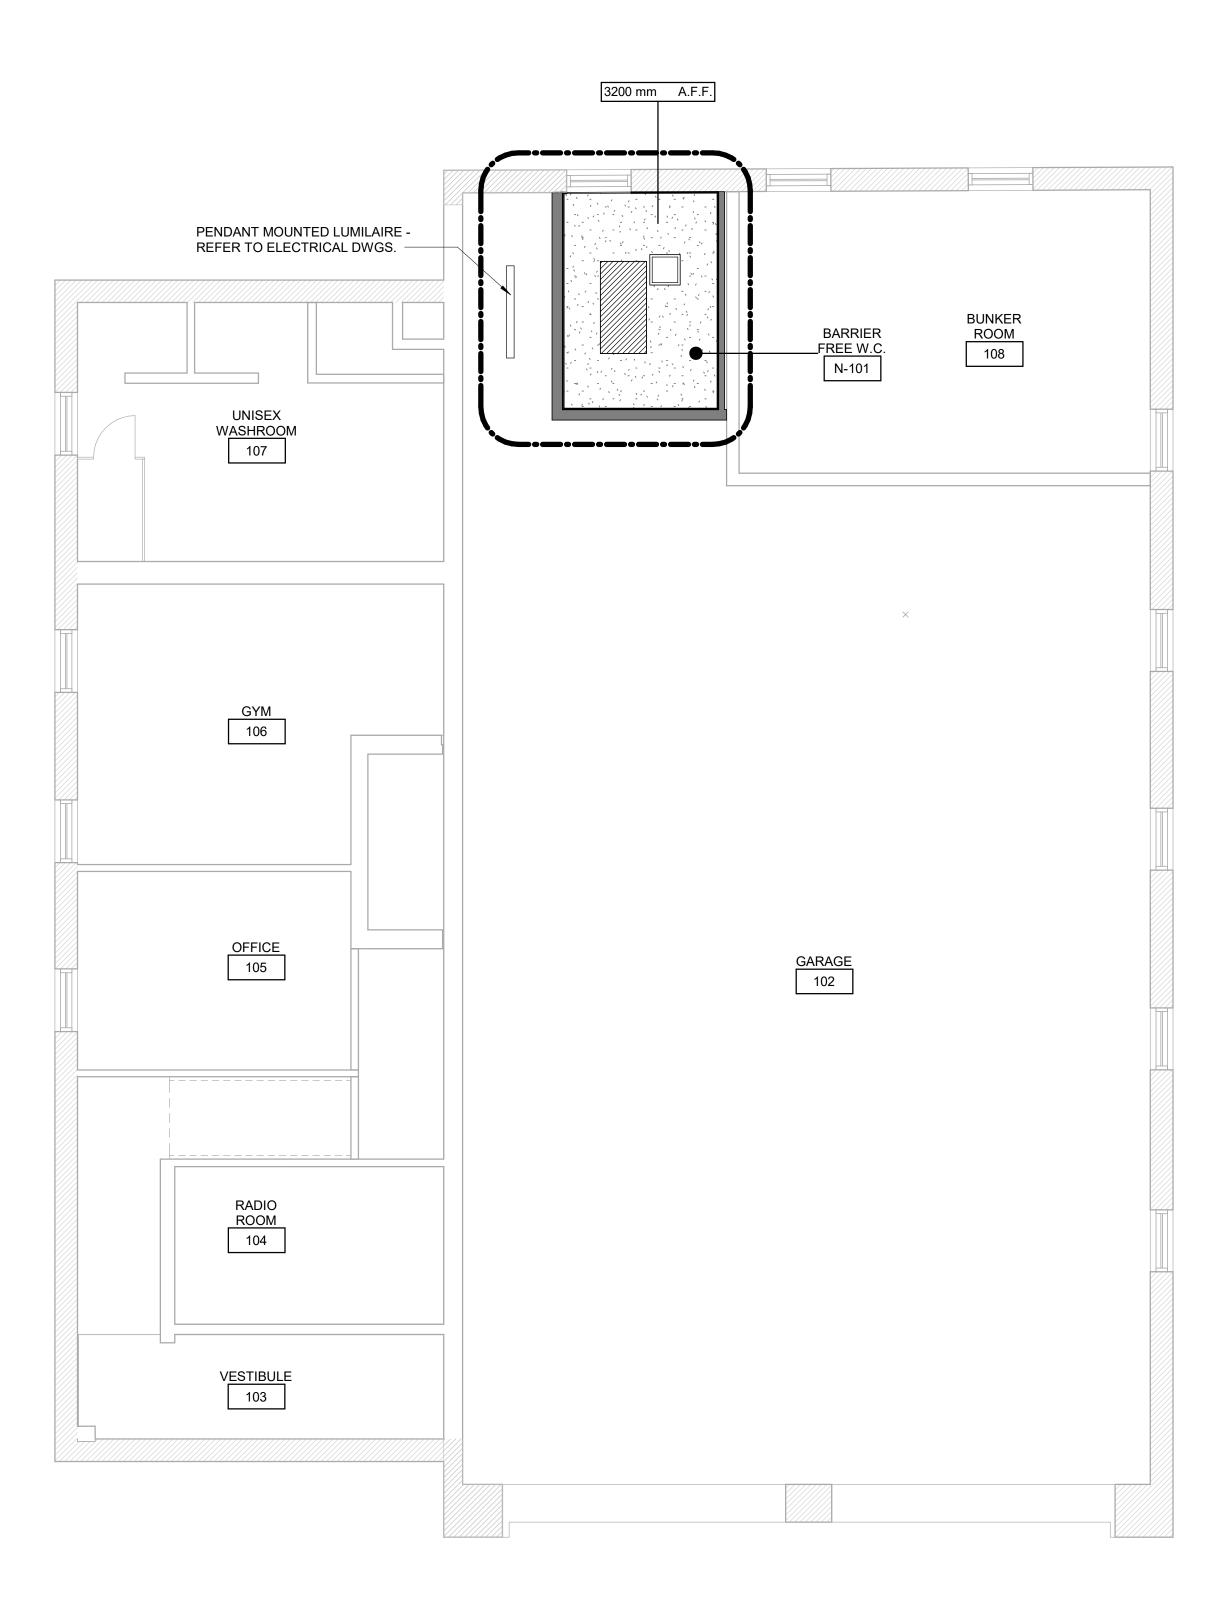

### ARCHITECTURAL DRAWING INDEX

| SHEET<br>NUMBER                     | SHEET NAME                         |  |  |  |  |  |
|-------------------------------------|------------------------------------|--|--|--|--|--|
| A1001                               | EXISTING SITE PLAN                 |  |  |  |  |  |
| A1201                               | PROPOSED SITE PLAN                 |  |  |  |  |  |
| A1202                               | ENLARGED SITE PLAN                 |  |  |  |  |  |
| A2011                               | BASEMENT FLOOR STAGING PLAN        |  |  |  |  |  |
| A2021                               | FIRST FLOOR STAGING PLAN           |  |  |  |  |  |
| A2031                               | SECOND FLOOR STAGING PLAN          |  |  |  |  |  |
| A2101                               | BASEMENT DEMOLITION PLAN           |  |  |  |  |  |
| A2111                               | FIRST FLOOR DEMOLITION PLAN        |  |  |  |  |  |
| A2121                               | SECOND FLOOR DEMOLITION PLAN       |  |  |  |  |  |
| A2401                               | BASEMENT PROPOSED PLAN             |  |  |  |  |  |
| A2411                               | FIRST FLOOR PROPOSED PLAN          |  |  |  |  |  |
| A2421                               | SECOND FLOOR PROPOSED PLAN         |  |  |  |  |  |
| A2611                               | FIRST FLOOR FINISH PLAN            |  |  |  |  |  |
| A2811                               | FIRST FLOOR REFLECTED CEILING PLAN |  |  |  |  |  |
| A3011                               | EXTEROR ELEVATIONS                 |  |  |  |  |  |
| A5011                               | WASHROOM PLANS/ELEVATIONS          |  |  |  |  |  |
| A9001 DOOR AND ROOM FINISH SCHEDULE |                                    |  |  |  |  |  |