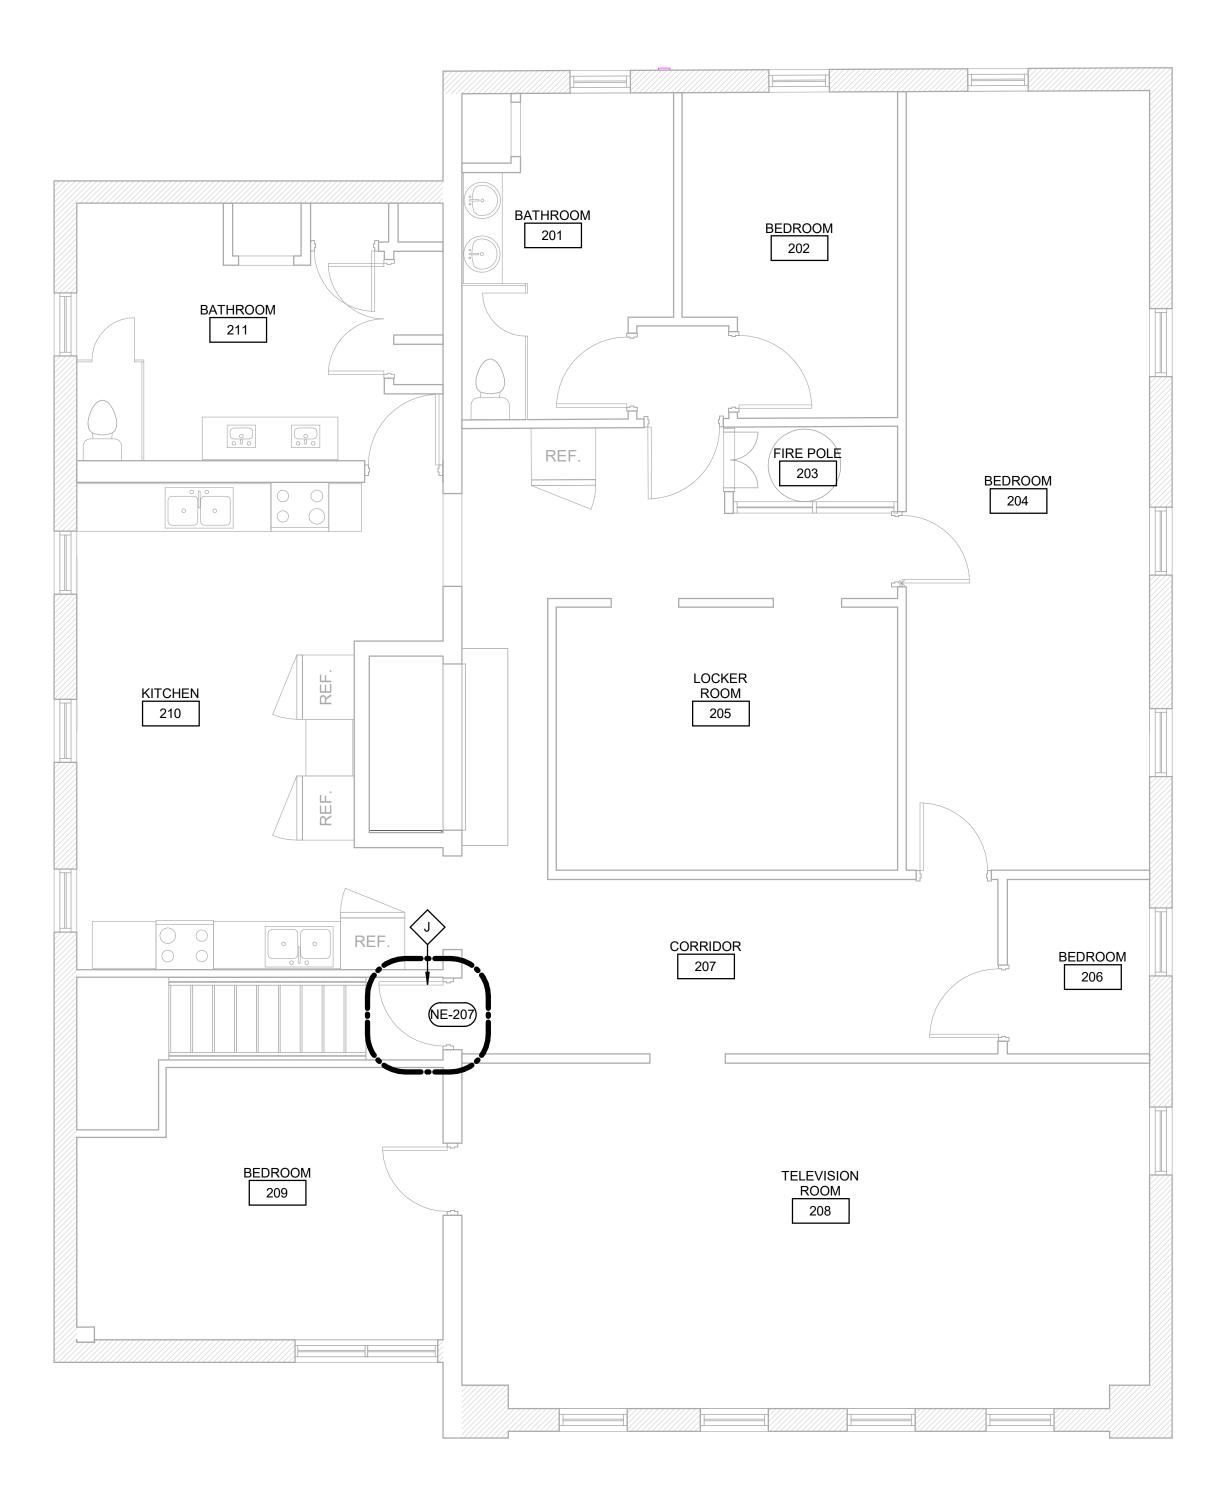

### ARCHITECTURAL DRAWING INDEX

| SHEET<br>NUMBER                     | SHEET NAME                         |  |  |  |  |  |
|-------------------------------------|------------------------------------|--|--|--|--|--|
| A1001                               | EXISTING SITE PLAN                 |  |  |  |  |  |
| A1201                               | PROPOSED SITE PLAN                 |  |  |  |  |  |
| A1202                               | ENLARGED SITE PLAN                 |  |  |  |  |  |
| A2011                               | BASEMENT FLOOR STAGING PLAN        |  |  |  |  |  |
| A2021                               | FIRST FLOOR STAGING PLAN           |  |  |  |  |  |
| A2031                               | SECOND FLOOR STAGING PLAN          |  |  |  |  |  |
| A2101                               | BASEMENT DEMOLITION PLAN           |  |  |  |  |  |
| A2111                               | FIRST FLOOR DEMOLITION PLAN        |  |  |  |  |  |
| A2121                               | SECOND FLOOR DEMOLITION PLAN       |  |  |  |  |  |
| A2401                               | BASEMENT PROPOSED PLAN             |  |  |  |  |  |
| A2411                               | FIRST FLOOR PROPOSED PLAN          |  |  |  |  |  |
| A2421                               | SECOND FLOOR PROPOSED PLAN         |  |  |  |  |  |
| A2611                               | FIRST FLOOR FINISH PLAN            |  |  |  |  |  |
| A2811                               | FIRST FLOOR REFLECTED CEILING PLAN |  |  |  |  |  |
| A3011                               | EXTEROR ELEVATIONS                 |  |  |  |  |  |
| A5011                               | WASHROOM PLANS/ELEVATIONS          |  |  |  |  |  |
| A9001 DOOR AND ROOM FINISH SCHEDULE |                                    |  |  |  |  |  |