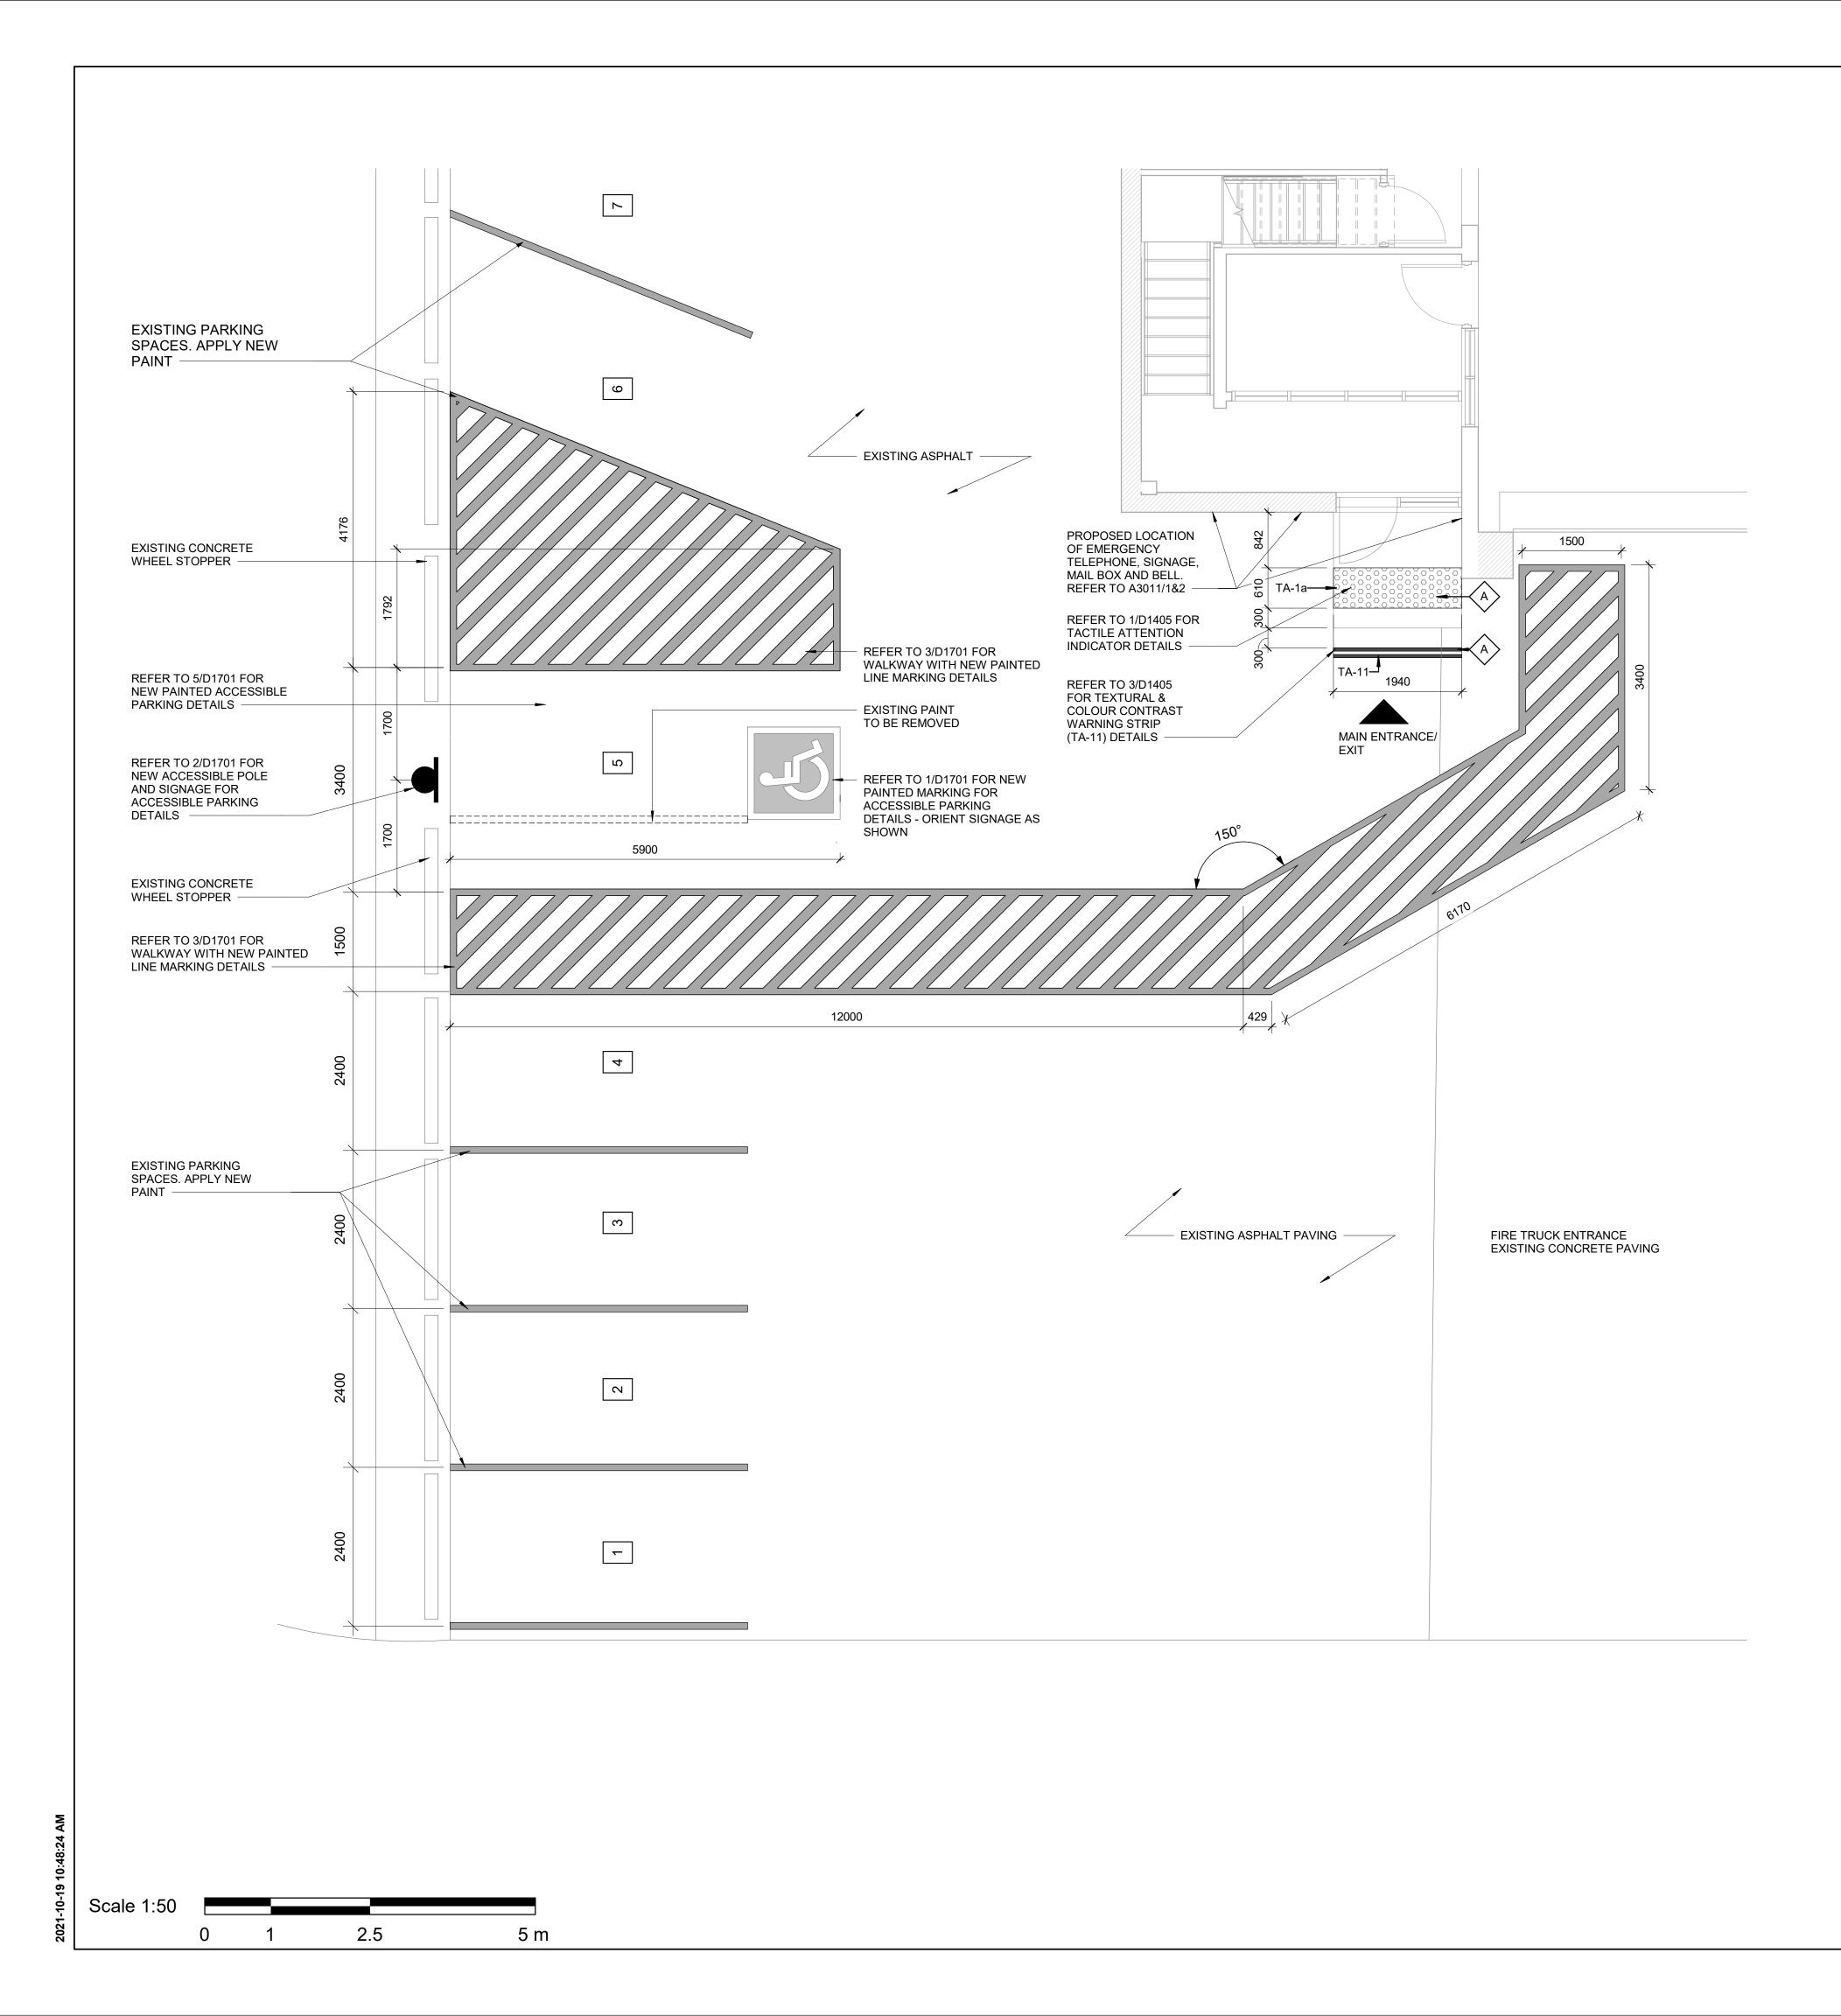

### ARCHITECTURAL DRAWING INDEX

| SHEET<br>NUMBER                     | SHEET NAME                         |  |  |  |  |  |
|-------------------------------------|------------------------------------|--|--|--|--|--|
| A1001                               | EXISTING SITE PLAN                 |  |  |  |  |  |
| A1201                               | PROPOSED SITE PLAN                 |  |  |  |  |  |
| A1202                               | ENLARGED SITE PLAN                 |  |  |  |  |  |
| A2011                               | BASEMENT FLOOR STAGING PLAN        |  |  |  |  |  |
| A2021                               | FIRST FLOOR STAGING PLAN           |  |  |  |  |  |
| A2031                               | SECOND FLOOR STAGING PLAN          |  |  |  |  |  |
| A2101                               | BASEMENT DEMOLITION PLAN           |  |  |  |  |  |
| A2111                               | FIRST FLOOR DEMOLITION PLAN        |  |  |  |  |  |
| A2121                               | SECOND FLOOR DEMOLITION PLAN       |  |  |  |  |  |
| A2401                               | BASEMENT PROPOSED PLAN             |  |  |  |  |  |
| A2411                               | FIRST FLOOR PROPOSED PLAN          |  |  |  |  |  |
| A2421                               | SECOND FLOOR PROPOSED PLAN         |  |  |  |  |  |
| A2611                               | FIRST FLOOR FINISH PLAN            |  |  |  |  |  |
| A2811                               | FIRST FLOOR REFLECTED CEILING PLAN |  |  |  |  |  |
| A3011                               | EXTEROR ELEVATIONS                 |  |  |  |  |  |
| A5011                               | WASHROOM PLANS/ELEVATIONS          |  |  |  |  |  |
| A9001 DOOR AND ROOM FINISH SCHEDULE |                                    |  |  |  |  |  |