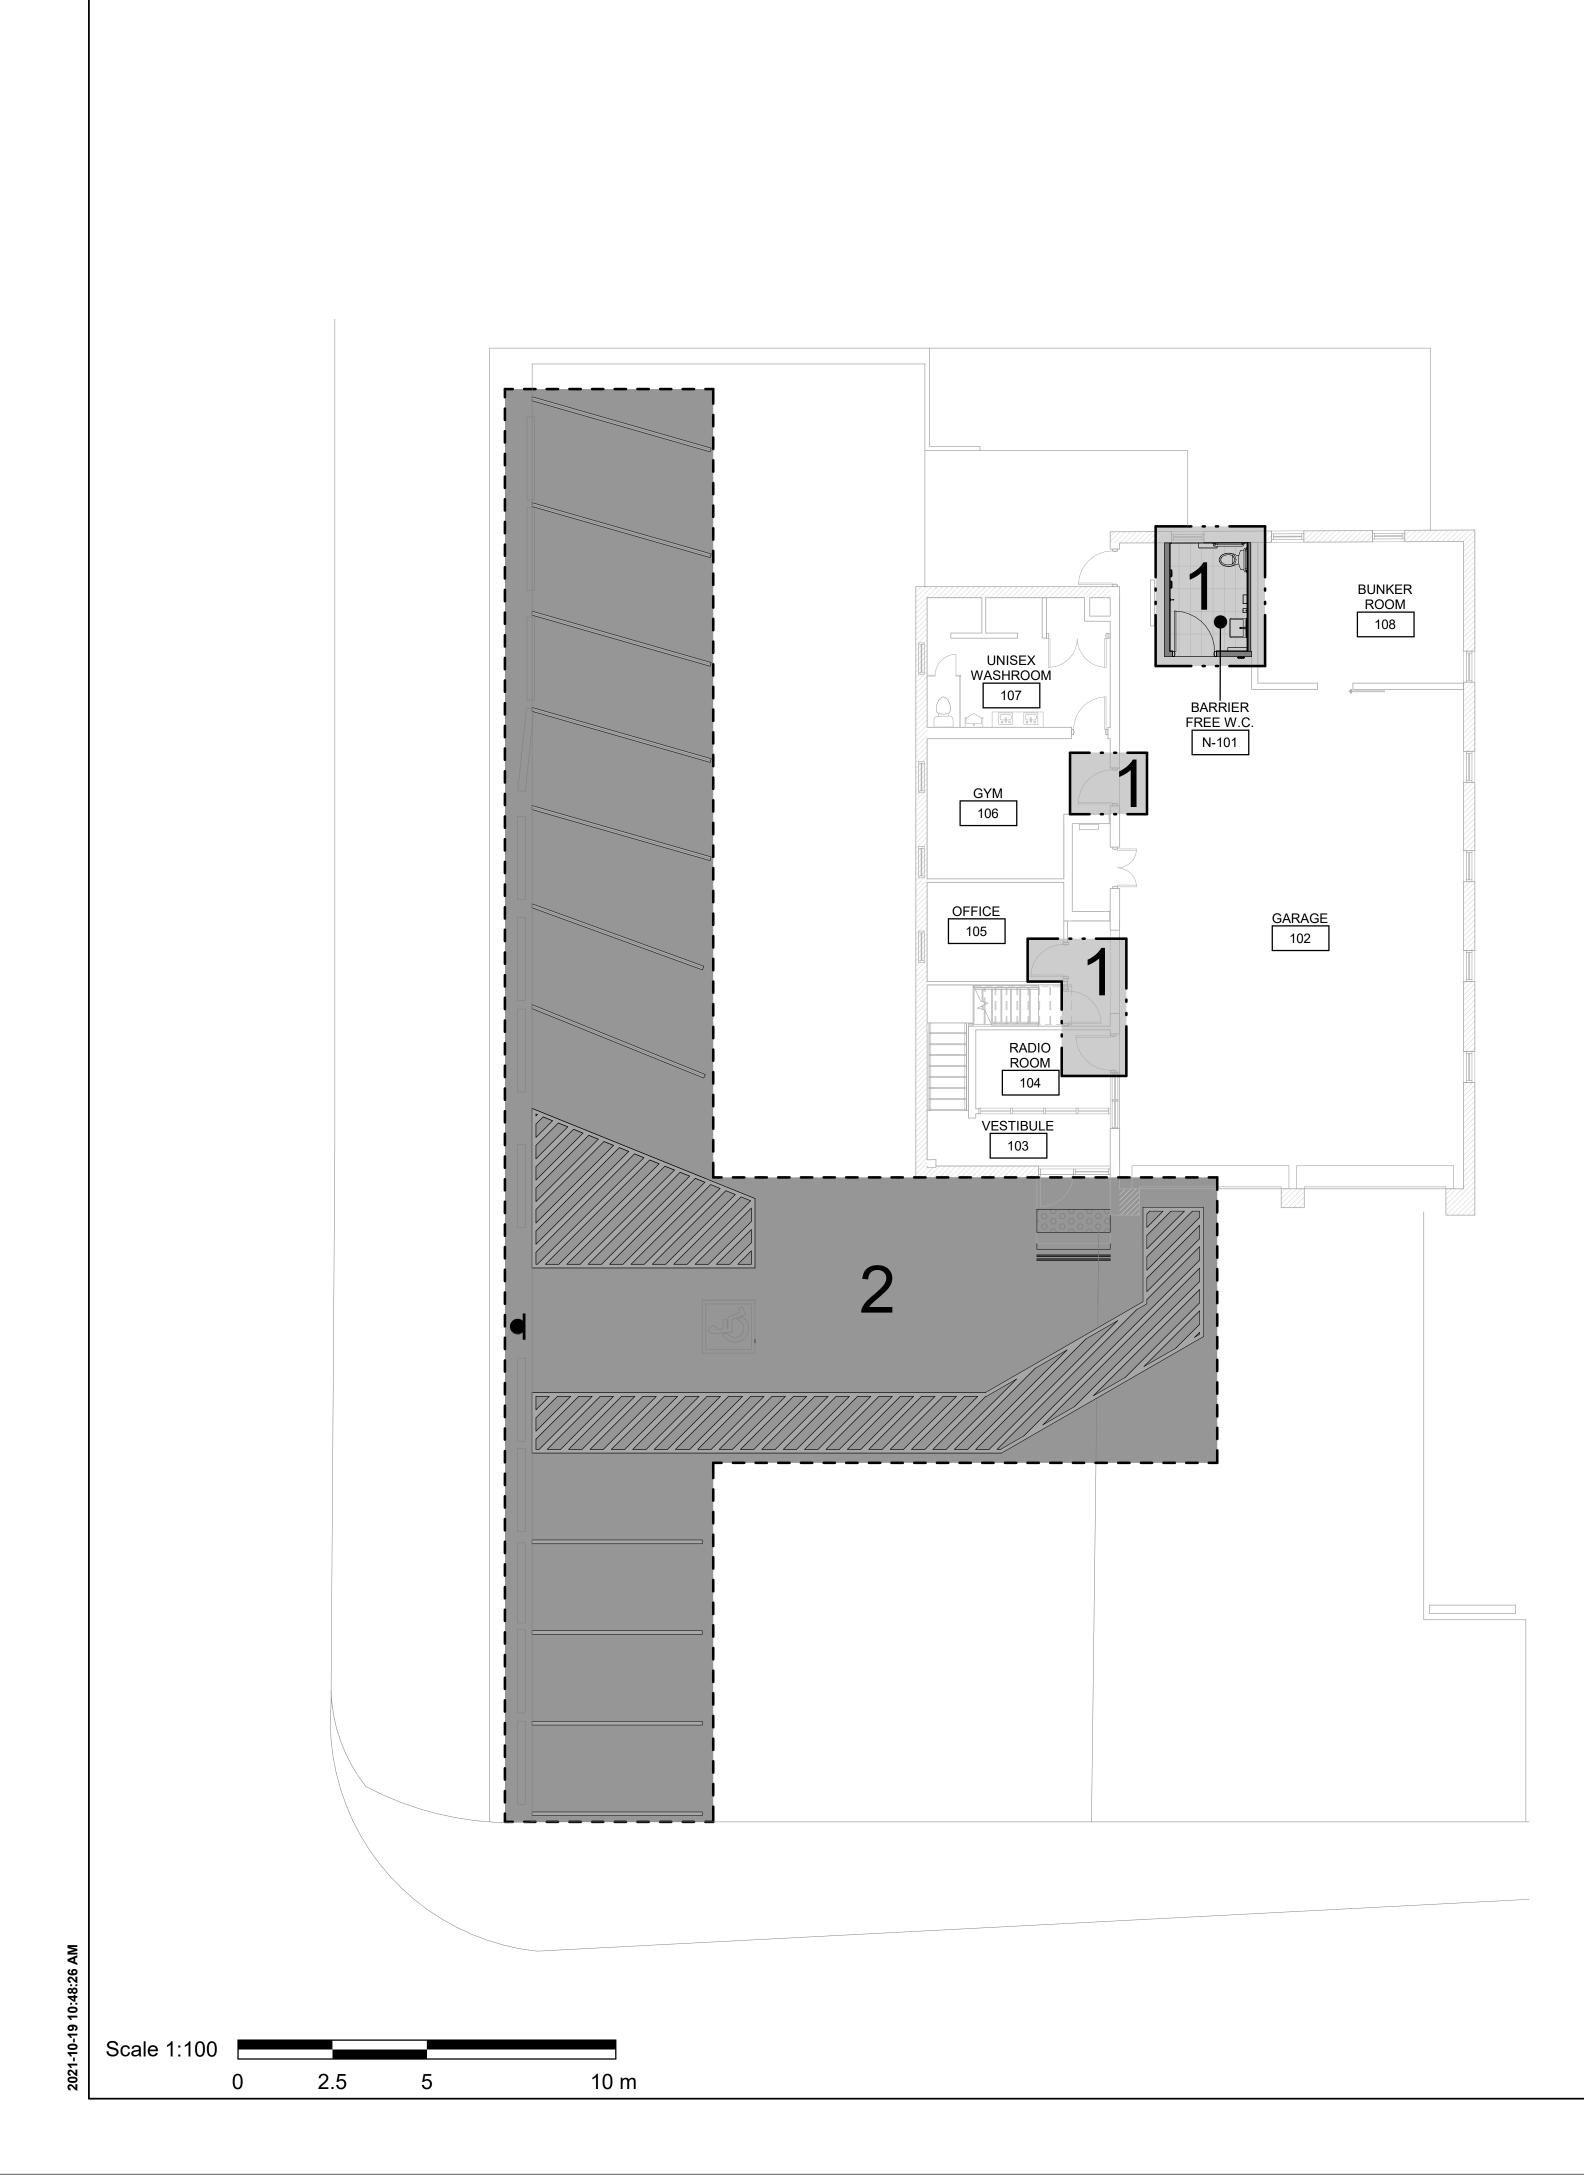

### ARCHITECTURAL DRAWING INDEX

| SHEET<br>NUMBER                     | SHEET NAME                         |  |  |  |  |  |
|-------------------------------------|------------------------------------|--|--|--|--|--|
| A1001                               | EXISTING SITE PLAN                 |  |  |  |  |  |
| A1201                               | PROPOSED SITE PLAN                 |  |  |  |  |  |
| A1202                               | ENLARGED SITE PLAN                 |  |  |  |  |  |
| A2011                               | BASEMENT FLOOR STAGING PLAN        |  |  |  |  |  |
| A2021                               | FIRST FLOOR STAGING PLAN           |  |  |  |  |  |
| A2031                               | SECOND FLOOR STAGING PLAN          |  |  |  |  |  |
| A2101                               | BASEMENT DEMOLITION PLAN           |  |  |  |  |  |
| A2111                               | FIRST FLOOR DEMOLITION PLAN        |  |  |  |  |  |
| A2121                               | SECOND FLOOR DEMOLITION PLAN       |  |  |  |  |  |
| A2401                               | BASEMENT PROPOSED PLAN             |  |  |  |  |  |
| A2411                               | FIRST FLOOR PROPOSED PLAN          |  |  |  |  |  |
| A2421                               | SECOND FLOOR PROPOSED PLAN         |  |  |  |  |  |
| A2611                               | FIRST FLOOR FINISH PLAN            |  |  |  |  |  |
| A2811                               | FIRST FLOOR REFLECTED CEILING PLAN |  |  |  |  |  |
| A3011                               | EXTEROR ELEVATIONS                 |  |  |  |  |  |
| A5011                               | WASHROOM PLANS/ELEVATIONS          |  |  |  |  |  |
| A9001 DOOR AND ROOM FINISH SCHEDULE |                                    |  |  |  |  |  |