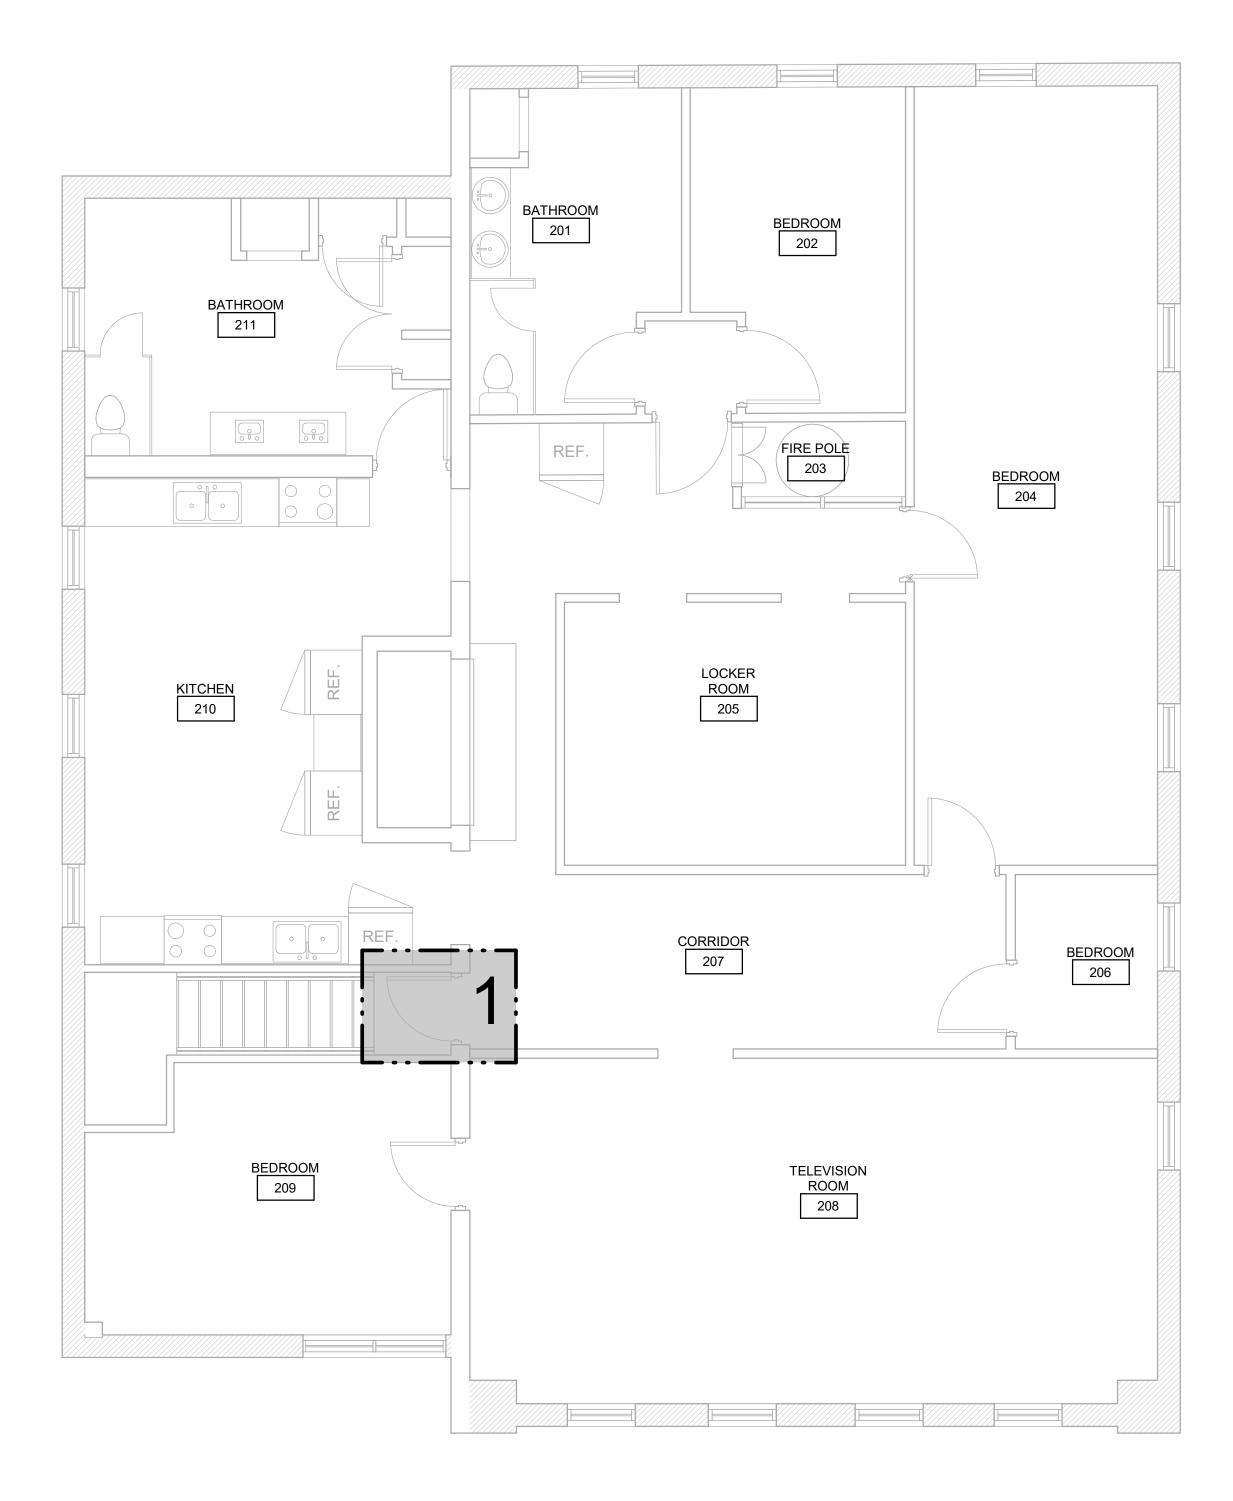

### ARCHITECTURAL DRAWING INDEX

| SHEET<br>NUMBER                     | SHEET NAME                         |  |  |  |  |  |
|-------------------------------------|------------------------------------|--|--|--|--|--|
| A1001                               | EXISTING SITE PLAN                 |  |  |  |  |  |
| A1201                               | PROPOSED SITE PLAN                 |  |  |  |  |  |
| A1202                               | ENLARGED SITE PLAN                 |  |  |  |  |  |
| A2011                               | BASEMENT FLOOR STAGING PLAN        |  |  |  |  |  |
| A2021                               | FIRST FLOOR STAGING PLAN           |  |  |  |  |  |
| A2031                               | SECOND FLOOR STAGING PLAN          |  |  |  |  |  |
| A2101                               | BASEMENT DEMOLITION PLAN           |  |  |  |  |  |
| A2111                               | FIRST FLOOR DEMOLITION PLAN        |  |  |  |  |  |
| A2121                               | SECOND FLOOR DEMOLITION PLAN       |  |  |  |  |  |
| A2401                               | BASEMENT PROPOSED PLAN             |  |  |  |  |  |
| A2411                               | FIRST FLOOR PROPOSED PLAN          |  |  |  |  |  |
| A2421                               | SECOND FLOOR PROPOSED PLAN         |  |  |  |  |  |
| A2611                               | FIRST FLOOR FINISH PLAN            |  |  |  |  |  |
| A2811                               | FIRST FLOOR REFLECTED CEILING PLAN |  |  |  |  |  |
| A3011                               | EXTEROR ELEVATIONS                 |  |  |  |  |  |
| A5011                               | WASHROOM PLANS/ELEVATIONS          |  |  |  |  |  |
| A9001 DOOR AND ROOM FINISH SCHEDULE |                                    |  |  |  |  |  |