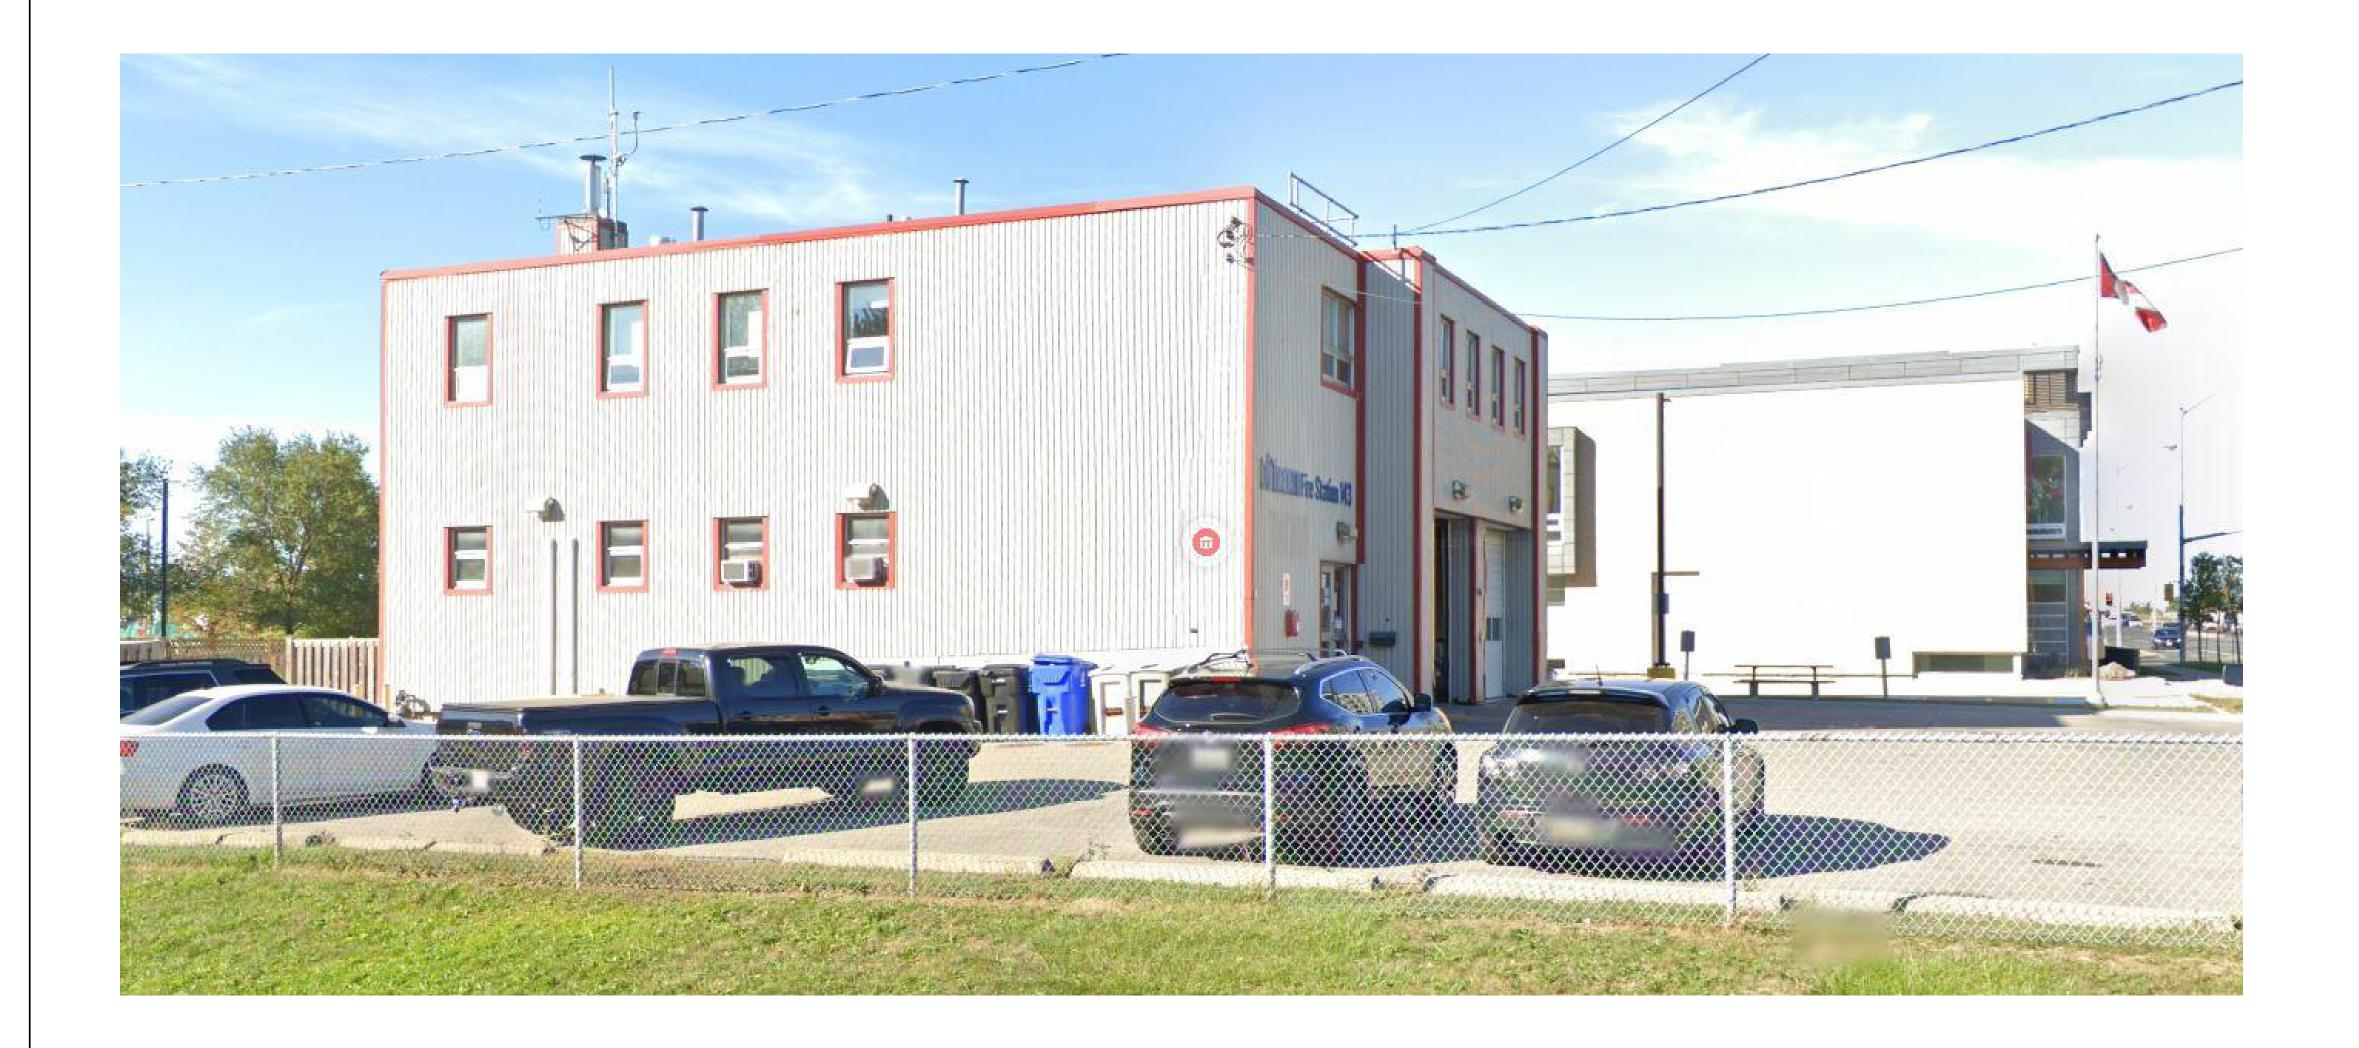

# CITY OF TORONTO ACCESSIBILITY UPGRADES 9119- 19- 0162 / IBI 122260

### FIRE HALL NO. 143 1009 SHEPPARD AVE WEST



## **ISSUED FOR CONSTRUCTION**



## GROUP 08 SEQ 8

### GENERAL DRAWING INDEX SHEET NUMBER

SHEET NAME

G0001 COVER SHEET G0002 DRAWING LIST AND BUILDING CODE MATRIX

### ARCHITECTURAL DRAWING INDEX

| SHEET<br>NUMBER                     | SHEET NAME                         |  |  |  |  |  |
|-------------------------------------|------------------------------------|--|--|--|--|--|
| A1001                               | EXISTING SITE PLAN                 |  |  |  |  |  |
| A1201                               | PROPOSED SITE PLAN                 |  |  |  |  |  |
| A1202                               | ENLARGED SITE PLAN                 |  |  |  |  |  |
| A2011                               | BASEMENT FLOOR STAGING PLAN        |  |  |  |  |  |
| A2021                               | FIRST