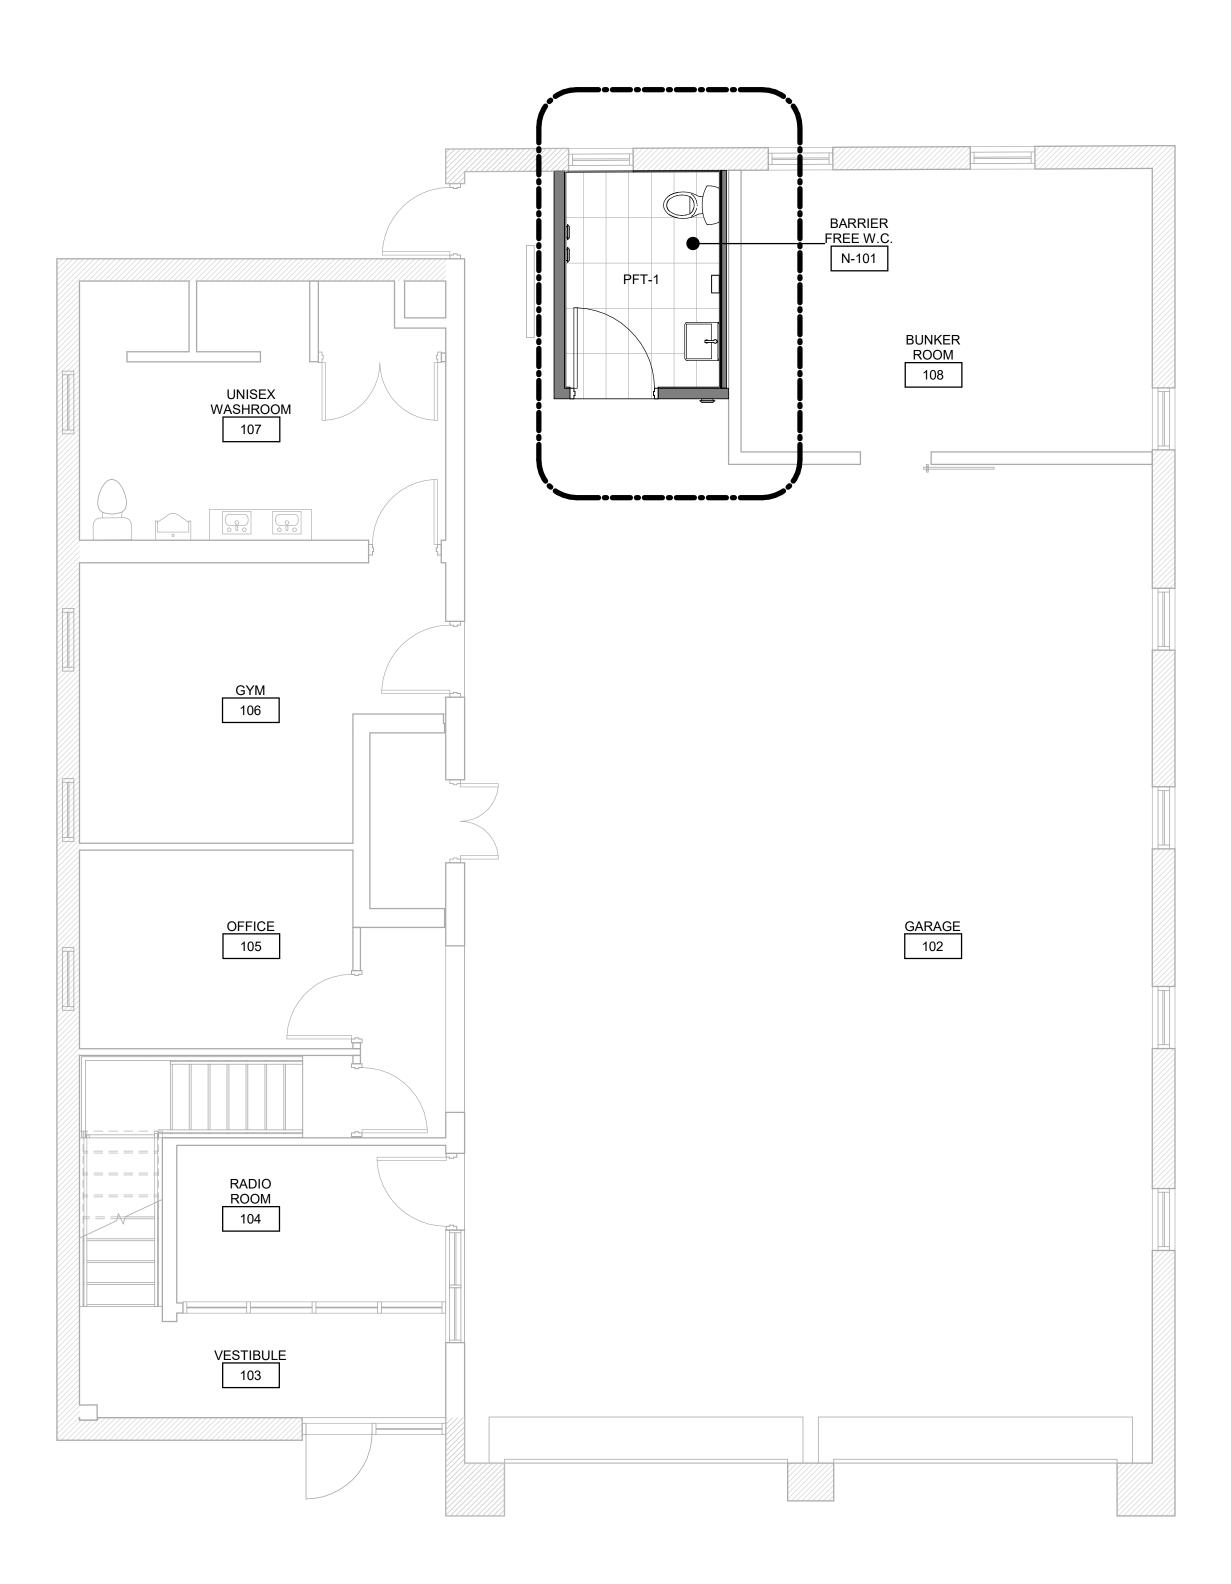

### ARCHITECTURAL DRAWING INDEX

| SHEET<br>NUMBER                     | SHEET NAME                         |  |  |  |  |  |
|-------------------------------------|------------------------------------|--|--|--|--|--|
| A1001                               | EXISTING SITE PLAN                 |  |  |  |  |  |
| A1201                               | PROPOSED SITE PLAN                 |  |  |  |  |  |
| A1202                               | ENLARGED SITE PLAN                 |  |  |  |  |  |
| A2011                               | BASEMENT FLOOR STAGING PLAN        |  |  |  |  |  |
| A2021                               | FIRST FLOOR STAGING PLAN           |  |  |  |  |  |
| A2031                               | SECOND FLOOR STAGING PLAN          |  |  |  |  |  |
| A2101                               | BASEMENT DEMOLITION PLAN           |  |  |  |  |  |
| A2111                               | FIRST FLOOR DEMOLITION PLAN        |  |  |  |  |  |
| A2121                               | SECOND FLOOR DEMOLITION PLAN       |  |  |  |  |  |
| A2401                               | BASEMENT PROPOSED PLAN             |  |  |  |  |  |
| A2411                               | FIRST FLOOR PROPOSED PLAN          |  |  |  |  |  |
| A2421                               | SECOND FLOOR PROPOSED PLAN         |  |  |  |  |  |
| A2611                               | FIRST FLOOR FINISH PLAN            |  |  |  |  |  |
| A2811                               | FIRST FLOOR REFLECTED CEILING PLAN |  |  |  |  |  |
| A3011                               | EXTEROR ELEVATIONS                 |  |  |  |  |  |
| A5011                               | WASHROOM PLANS/ELEVATIONS          |  |  |  |  |  |
| A9001 DOOR AND ROOM FINISH SCHEDULE |                                    |  |  |  |  |  |