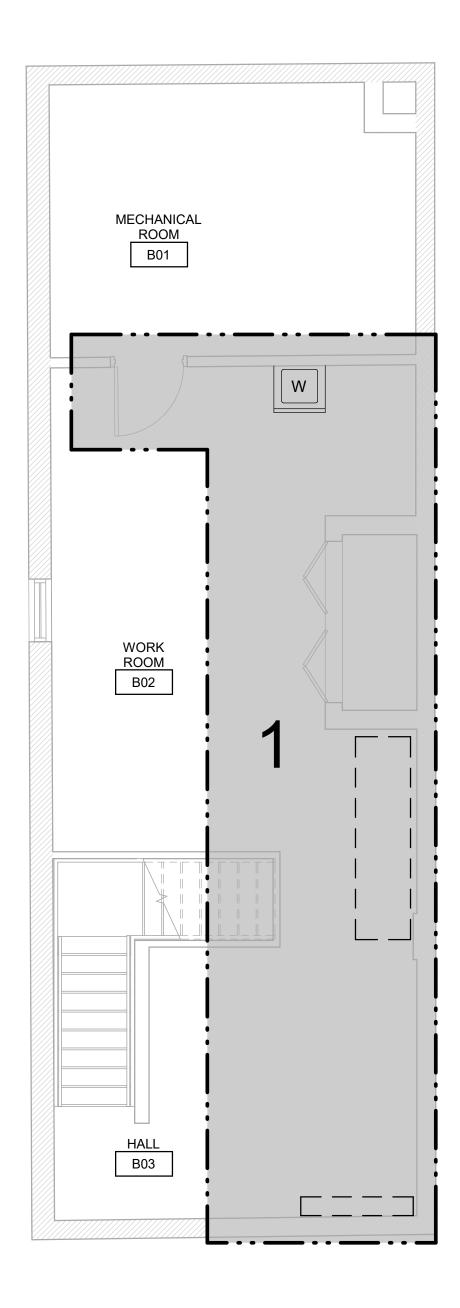

### ARCHITECTURAL DRAWING INDEX

| SHEET<br>NUMBER                     | SHEET NAME                         |  |  |  |  |  |
|-------------------------------------|------------------------------------|--|--|--|--|--|
| A1001                               | EXISTING SITE PLAN                 |  |  |  |  |  |
| A1201                               | PROPOSED SITE PLAN                 |  |  |  |  |  |
| A1202                               | ENLARGED SITE PLAN                 |  |  |  |  |  |
| A2011                               | BASEMENT FLOOR STAGING PLAN        |  |  |  |  |  |
| A2021                               | FIRST FLOOR STAGING PLAN           |  |  |  |  |  |
| A2031                               | SECOND FLOOR STAGING PLAN          |  |  |  |  |  |
| A2101                               | BASEMENT DEMOLITION PLAN           |  |  |  |  |  |
| A2111                               | FIRST FLOOR DEMOLITION PLAN        |  |  |  |  |  |
| A2121                               | SECOND FLOOR DEMOLITION PLAN       |  |  |  |  |  |
| A2401                               | BASEMENT PROPOSED PLAN             |  |  |  |  |  |
| A2411                               | FIRST FLOOR PROPOSED PLAN          |  |  |  |  |  |
| A2421                               | SECOND FLOOR PROPOSED PLAN         |  |  |  |  |  |
| A2611                               | FIRST FLOOR FINISH PLAN            |  |  |  |  |  |
| A2811                               | FIRST FLOOR REFLECTED CEILING PLAN |  |  |  |  |  |
| A3011                               | EXTEROR ELEVATIONS                 |  |  |  |  |  |
| A5011                               | WASHROOM PLANS/ELEVATIONS          |  |  |  |  |  |
| A9001 DOOR AND ROOM FINISH SCHEDULE |                                    |  |  |  |  |  |