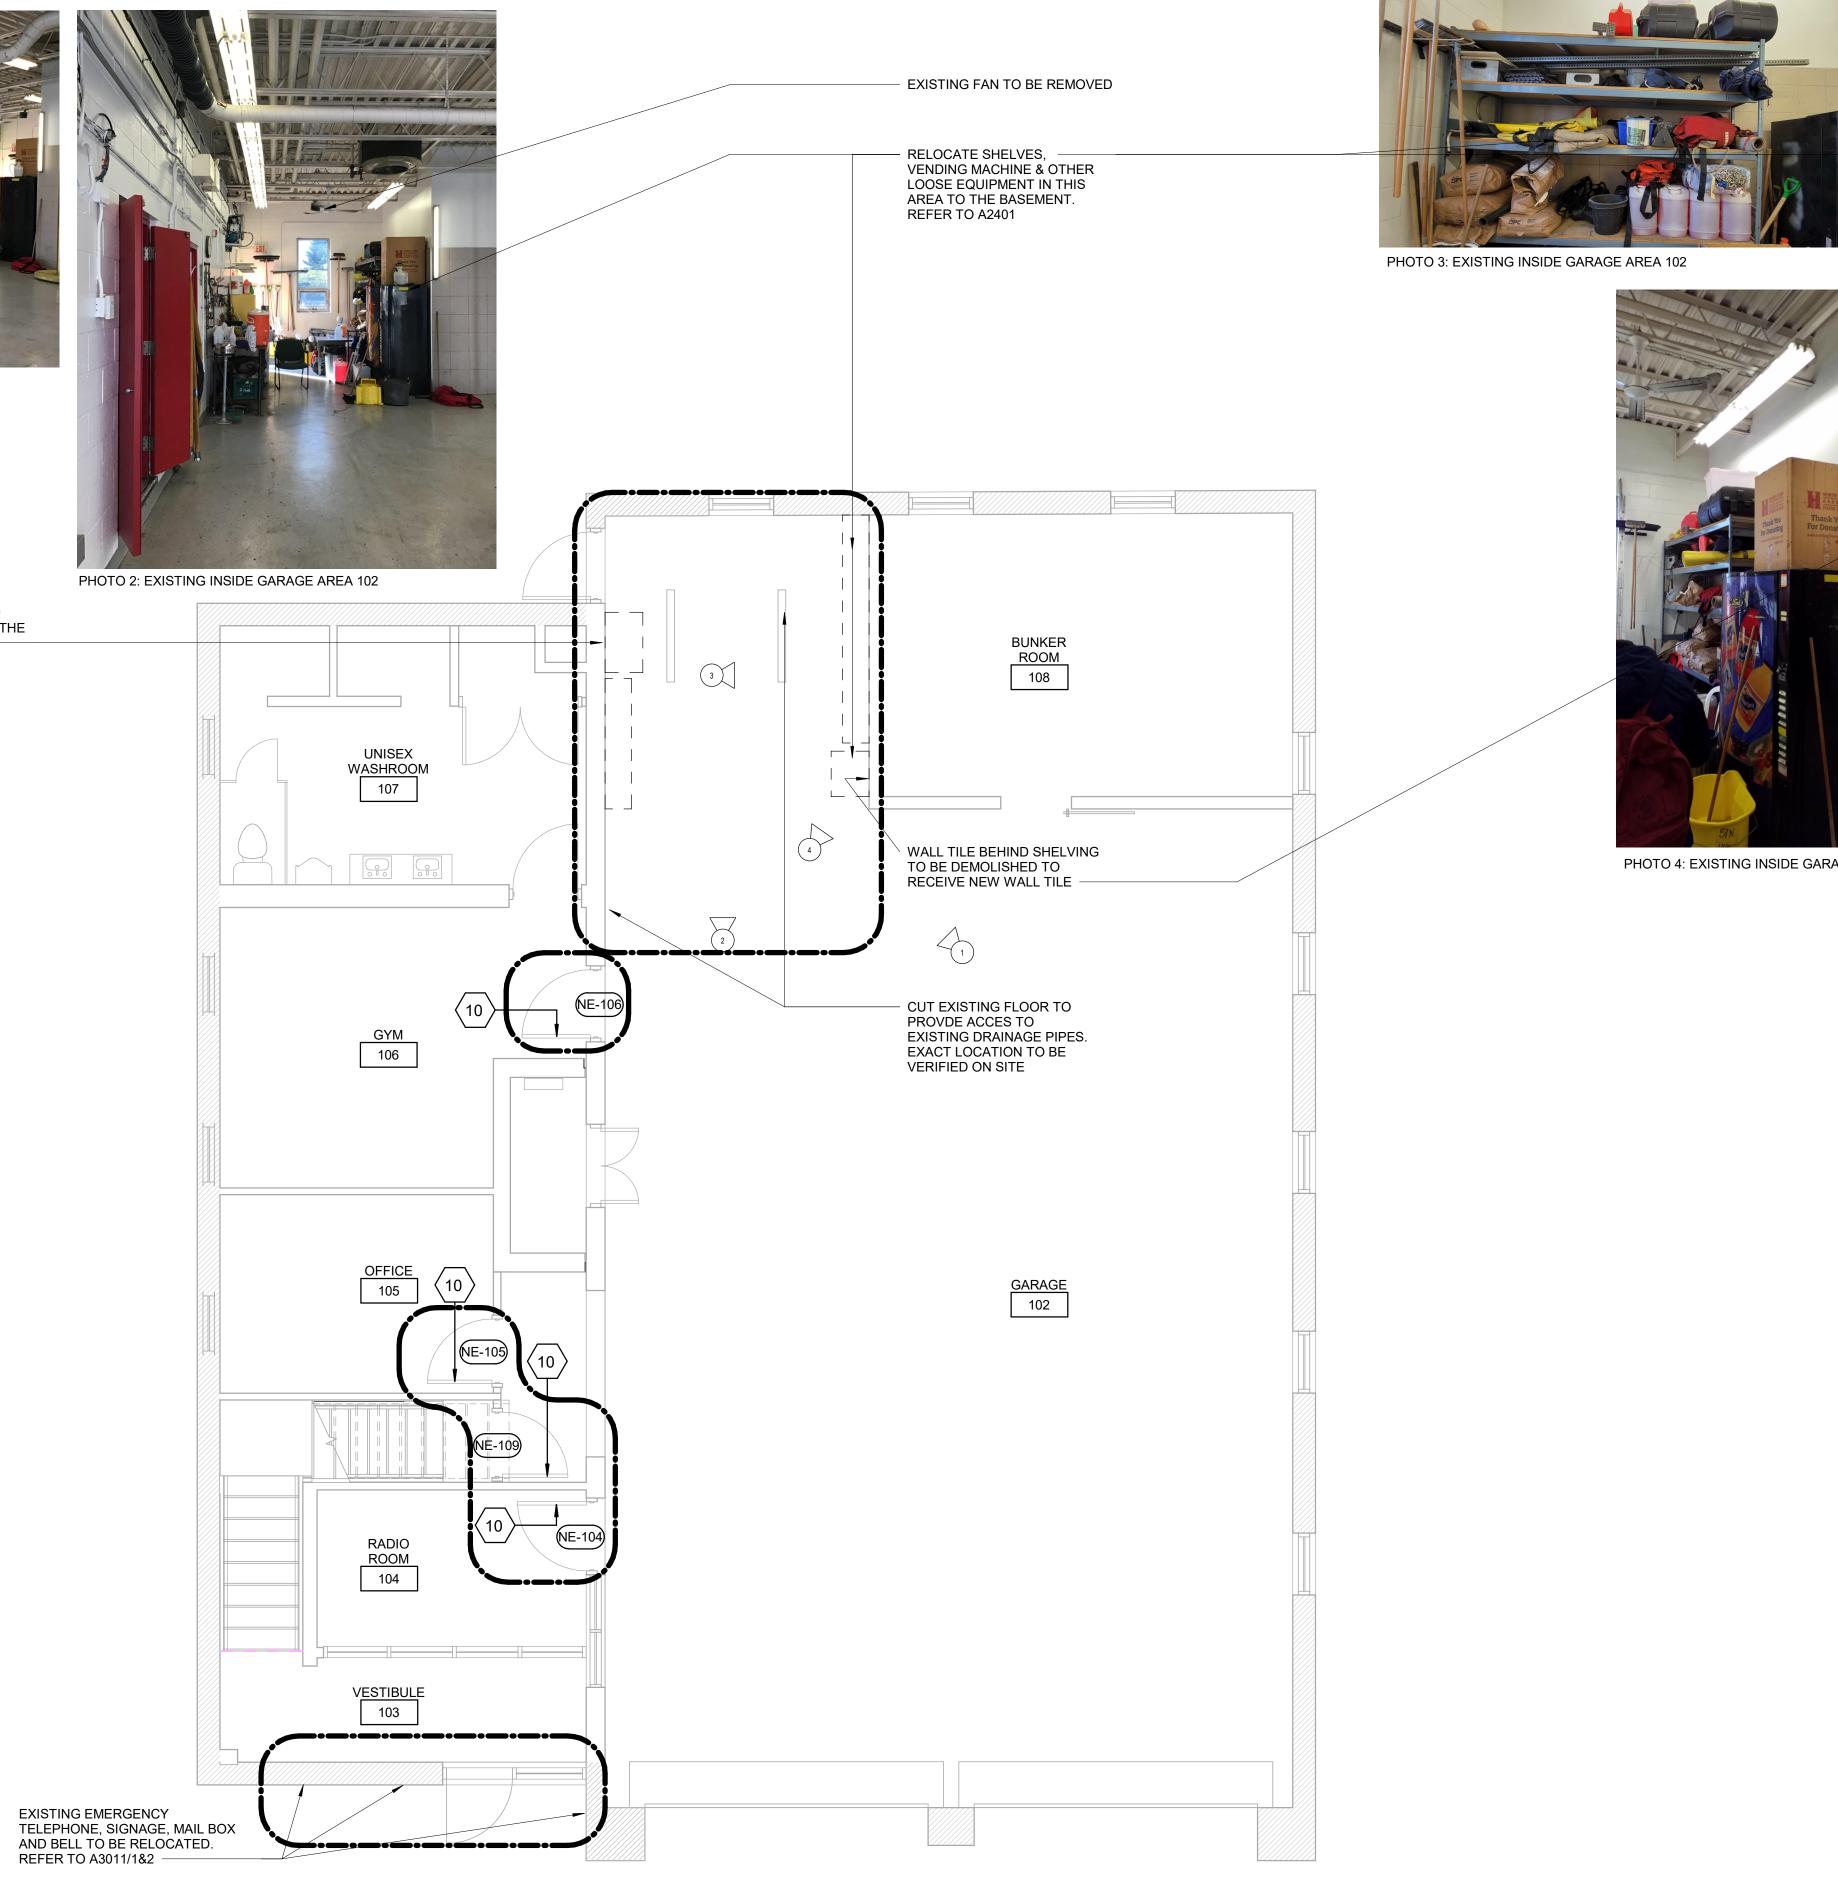

|                            | MECHANICAL DRAWING INDEX       |  |  |  |  |  |  |
|----------------------------|--------------------------------|--|--|--|--|--|--|
| SHEET<br>NUMBER SHEET NAME |                                |  |  |  |  |  |  |
| M0001                      | MECHANICAL DRAWING LIST        |  |  |  |  |  |  |
| M0201                      | MECHANICAL EQUIPMENT SCHEDULE  |  |  |  |  |  |  |
| M1101                      | DEMOLITION PLAN - GROUND FLOOR |  |  |  |  |  |  |
| M2101                      | PLUMBING - BASEMENT            |  |  |  |  |  |  |
| M2102                      | PLUMBING - GROUND FLOOR        |  |  |  |  |  |  |
| M3101                      | DRAINAGE - BASEMENT            |  |  |  |  |  |  |
| M3102                      | DRAINAGE - GROUND FLOOR        |  |  |  |  |  |  |
| M5101                      | HVAC - GROUND FLOOR            |  |  |  |  |  |  |