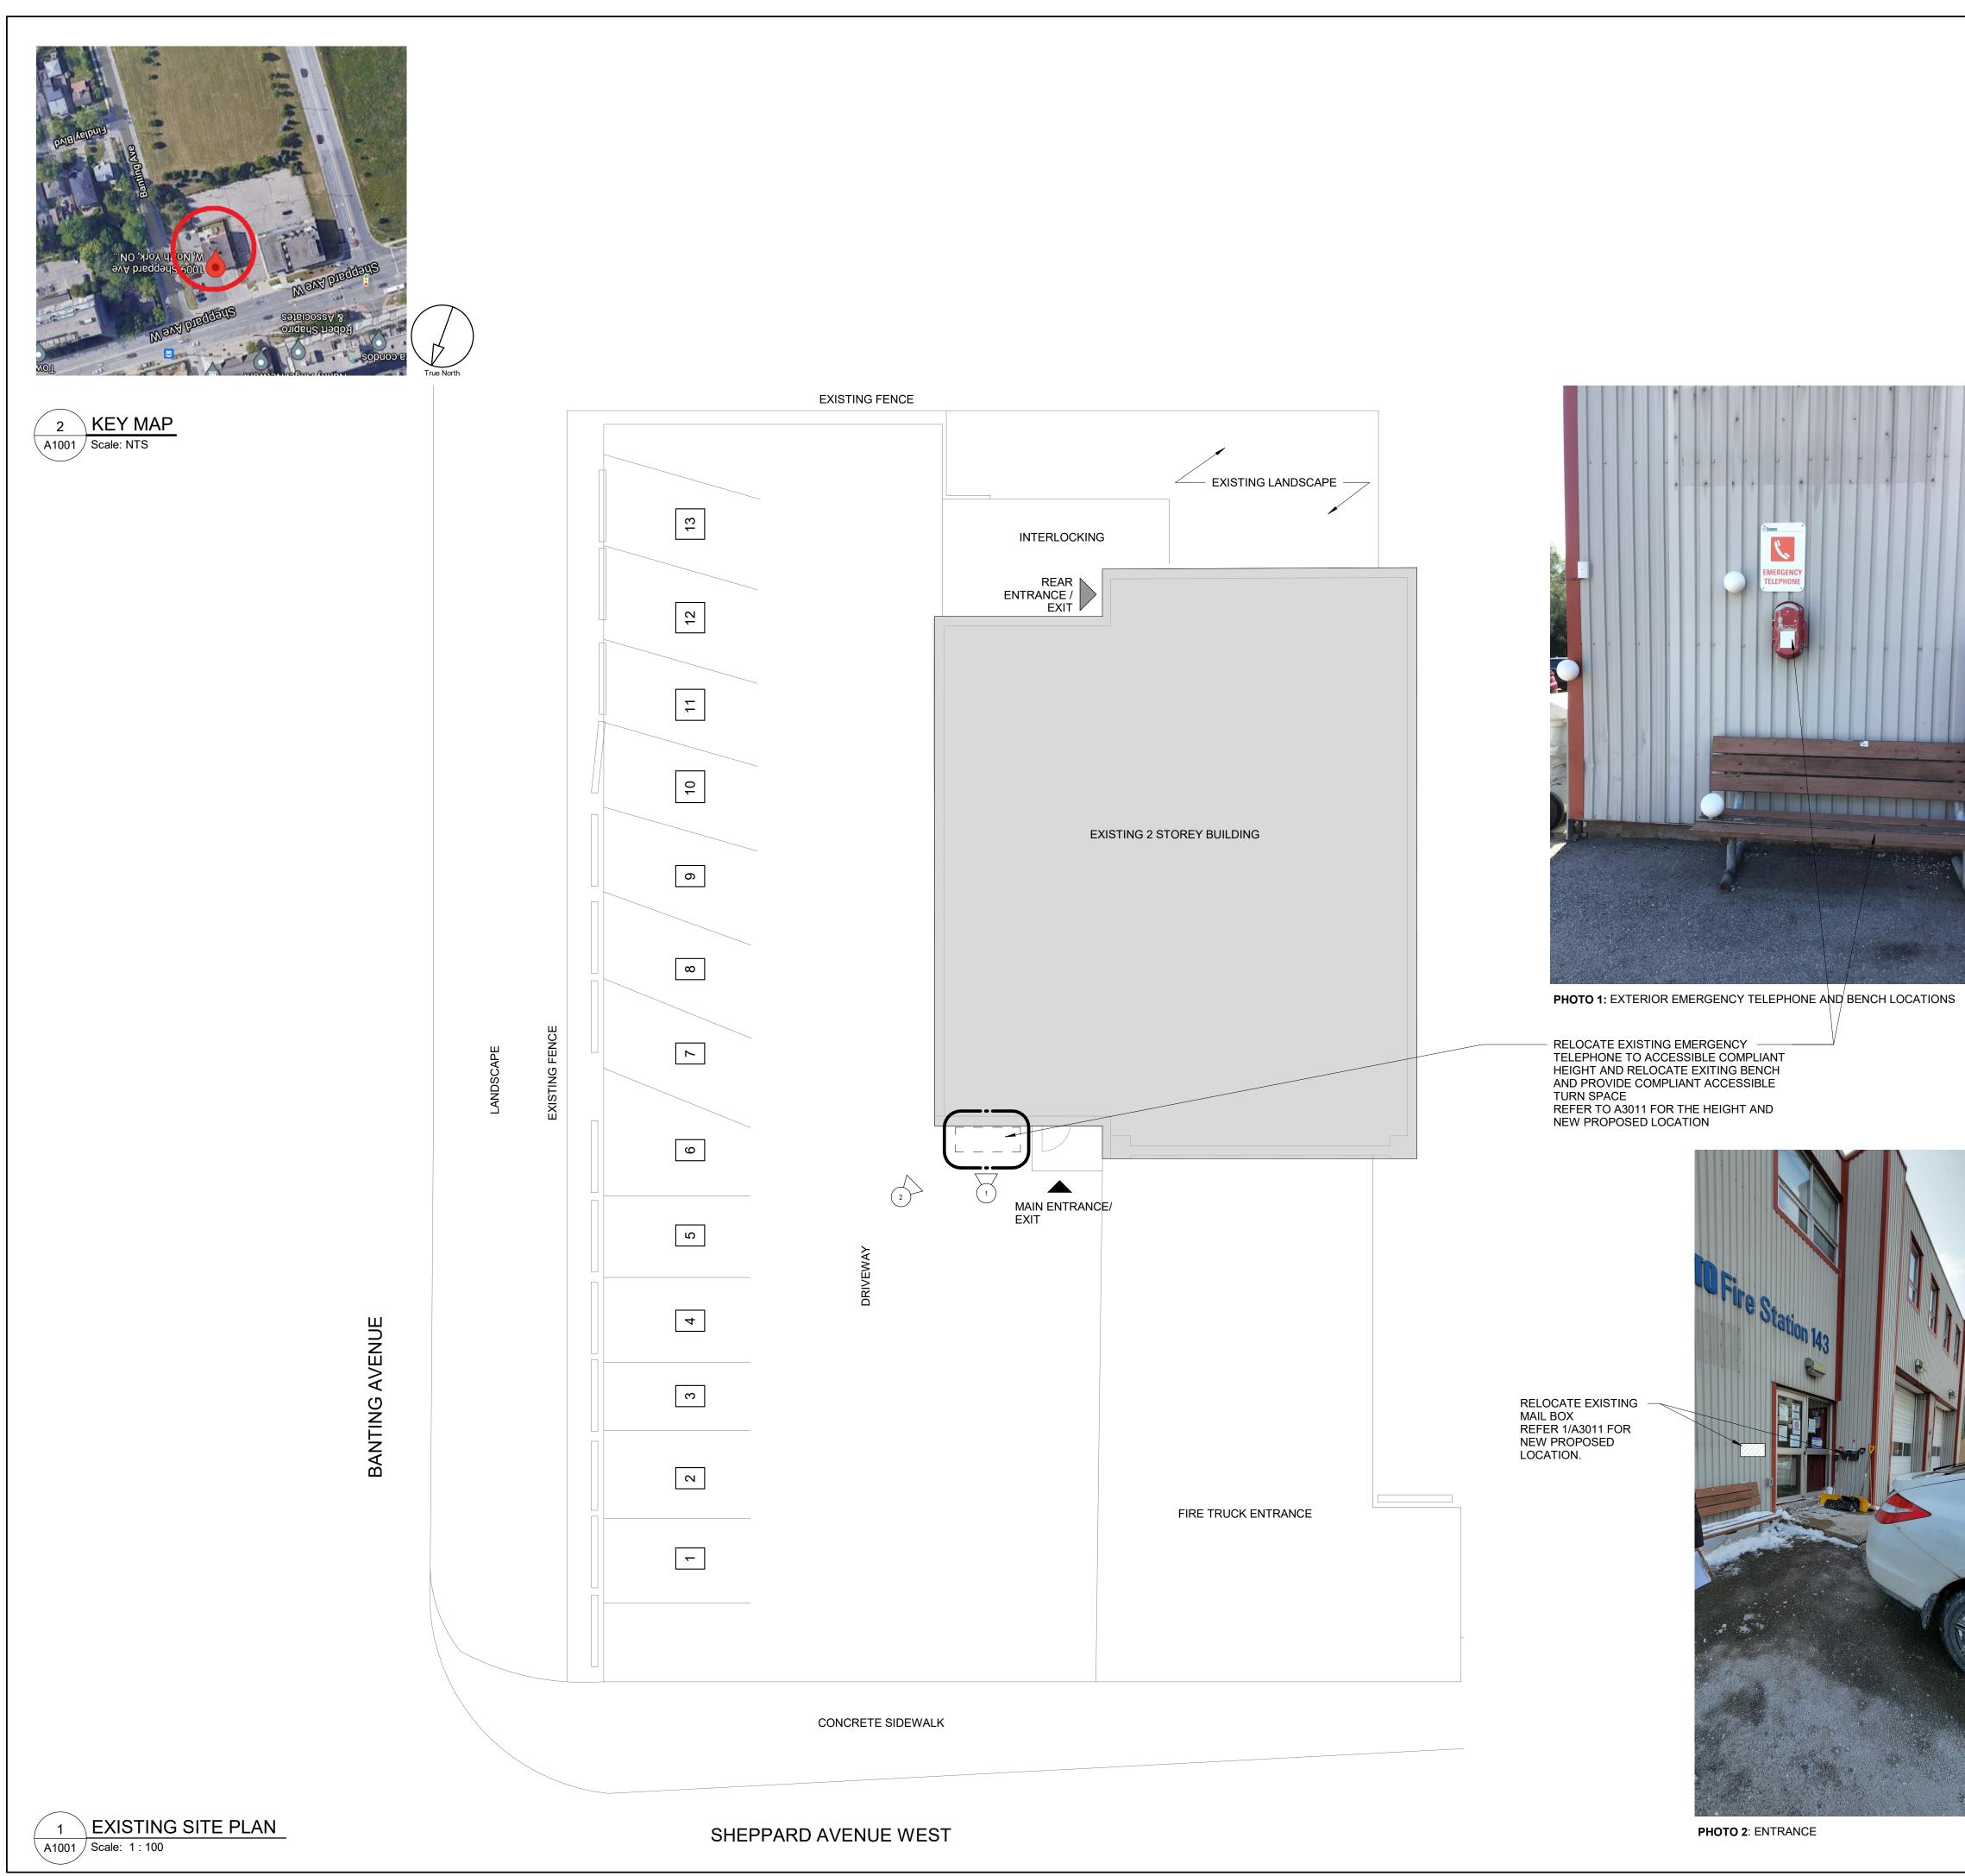

|                                                                                                  |                                                                                            | $\mathbf{c}$                               |                                                                    |
| G(                                | <b>JQ-(</b>                                                                | )08-C                                                                                            | 20002                                                                                      | 2                                          | U                                                                  |



|                                                                                                                                                                                                                                             | CLIENT