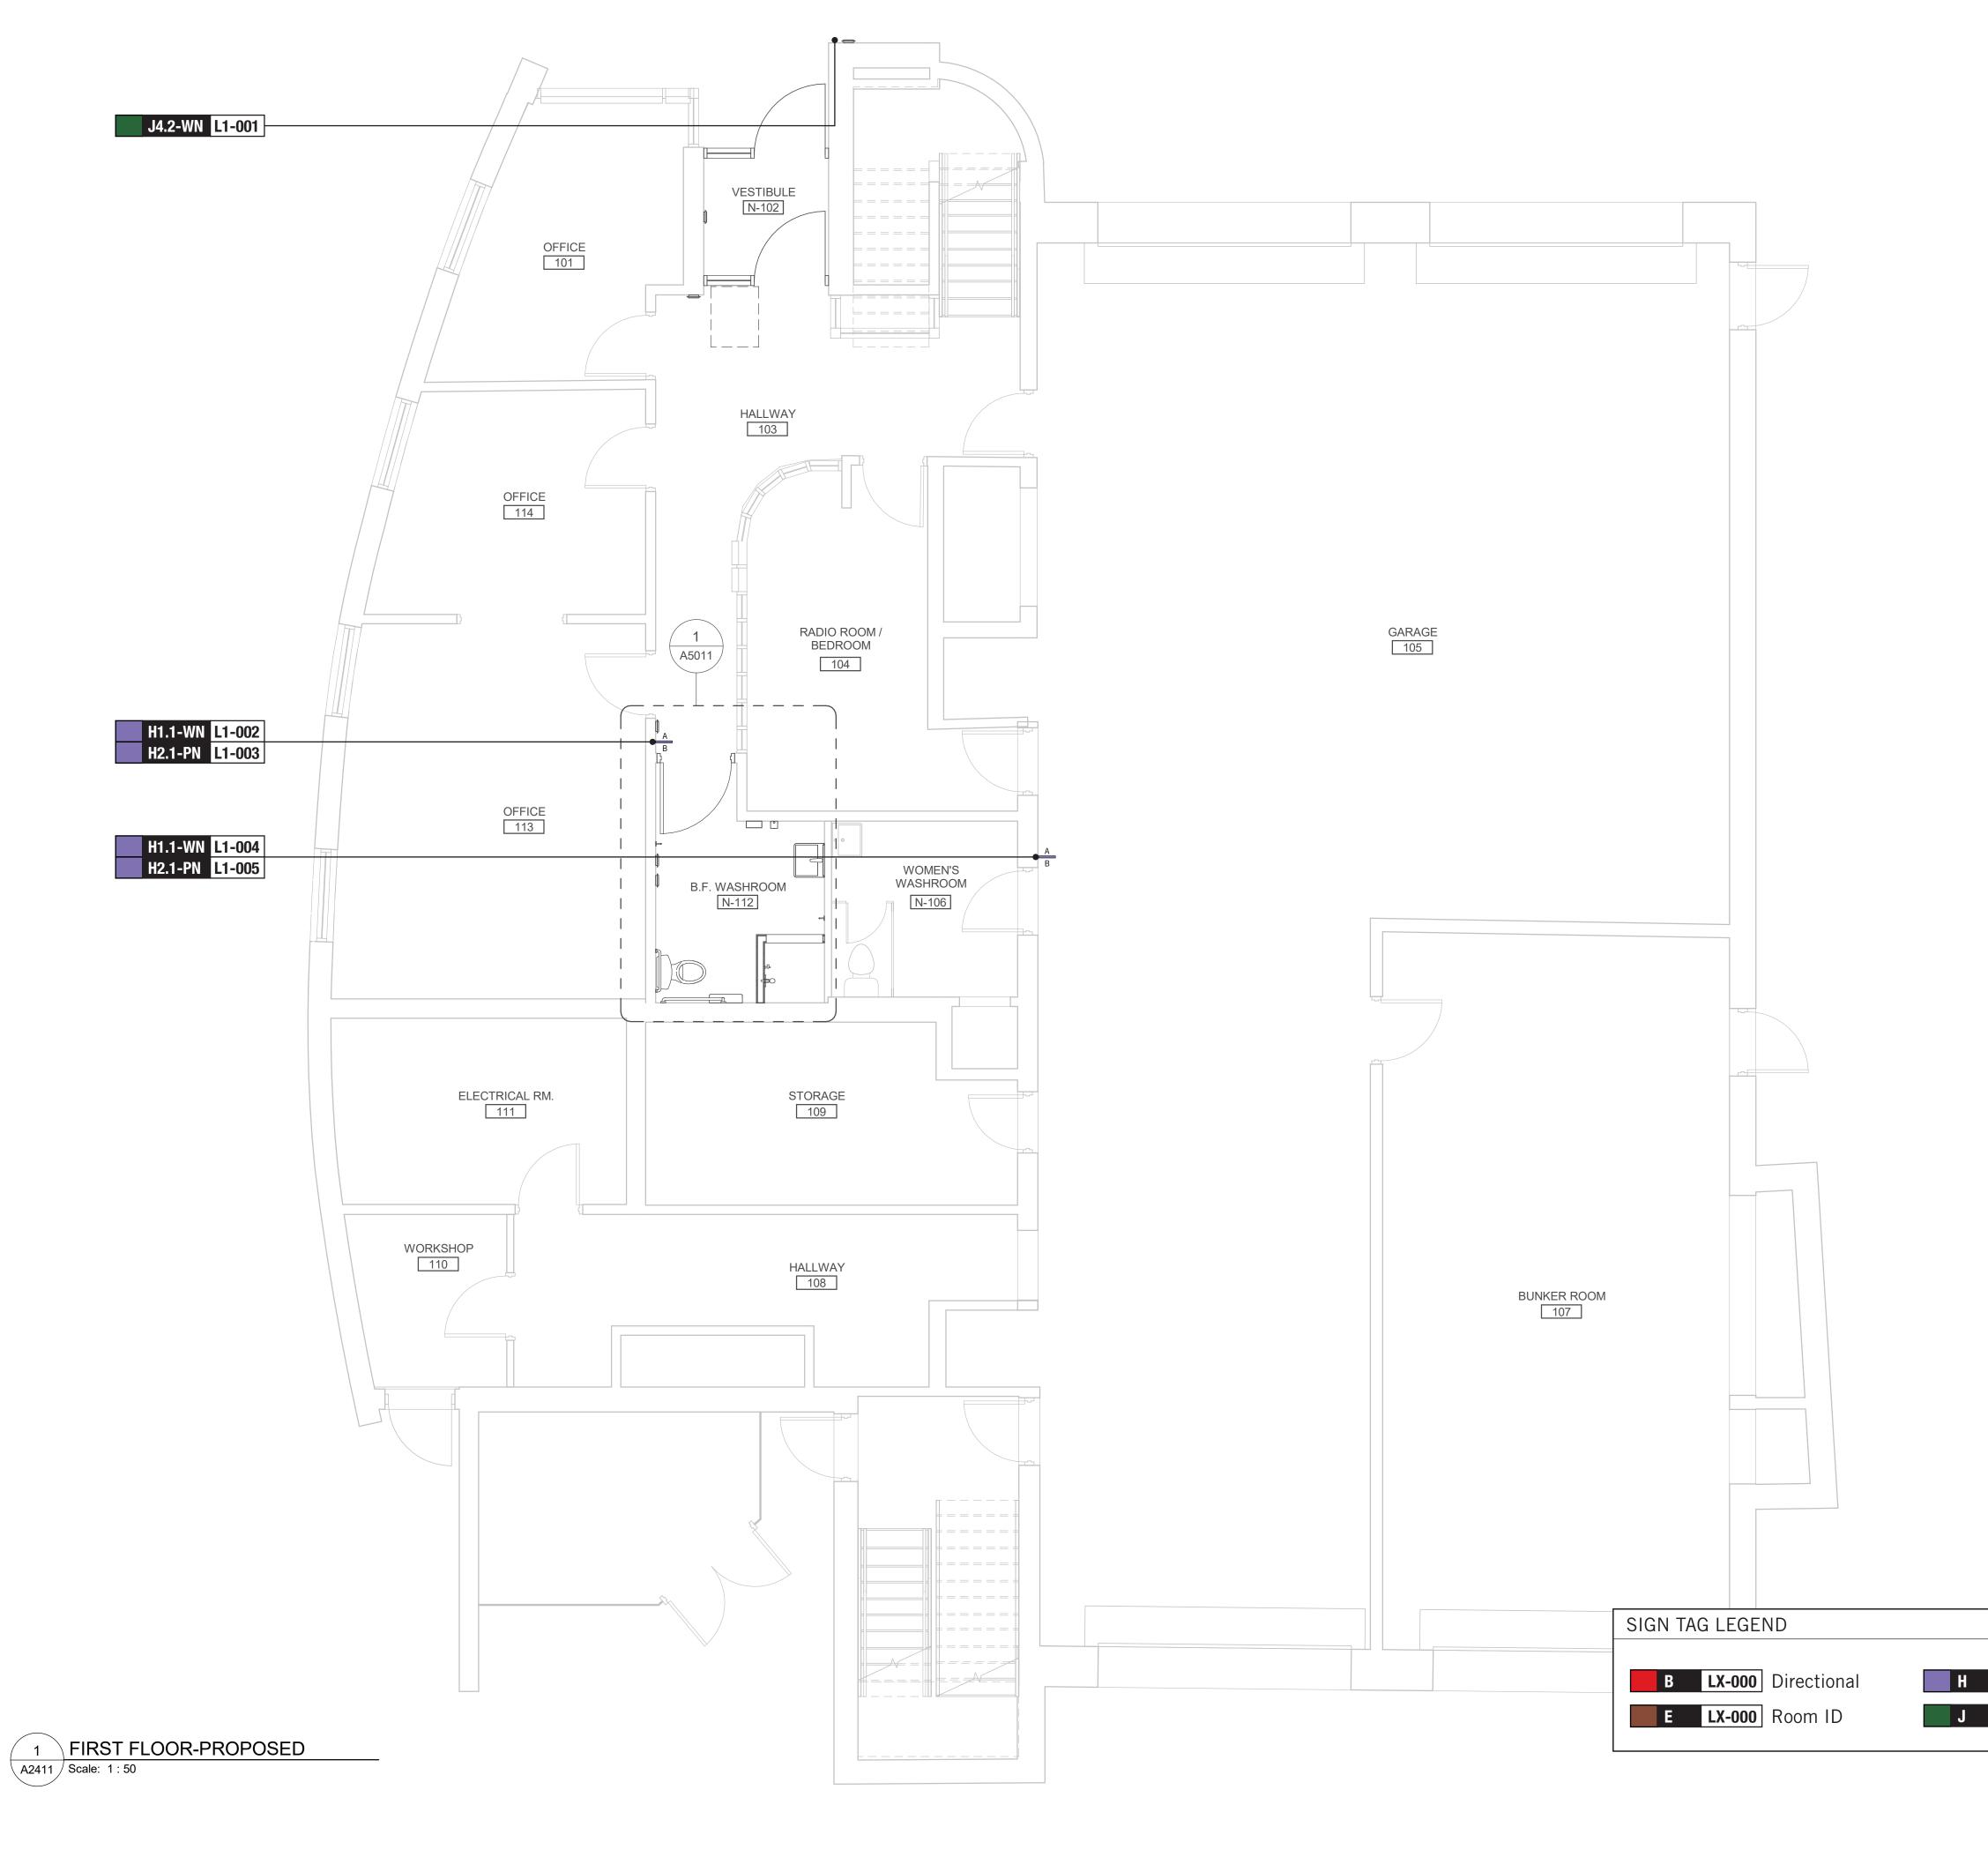

## CITY OF TORONTO ACCESSIBILITY UPGRADES

9119- 19- 0612 / IBI 122260
Fire Hall 145
20 BEFFORT RD
North York, ON

## **ISSUED FOR CONSTRUCTION**