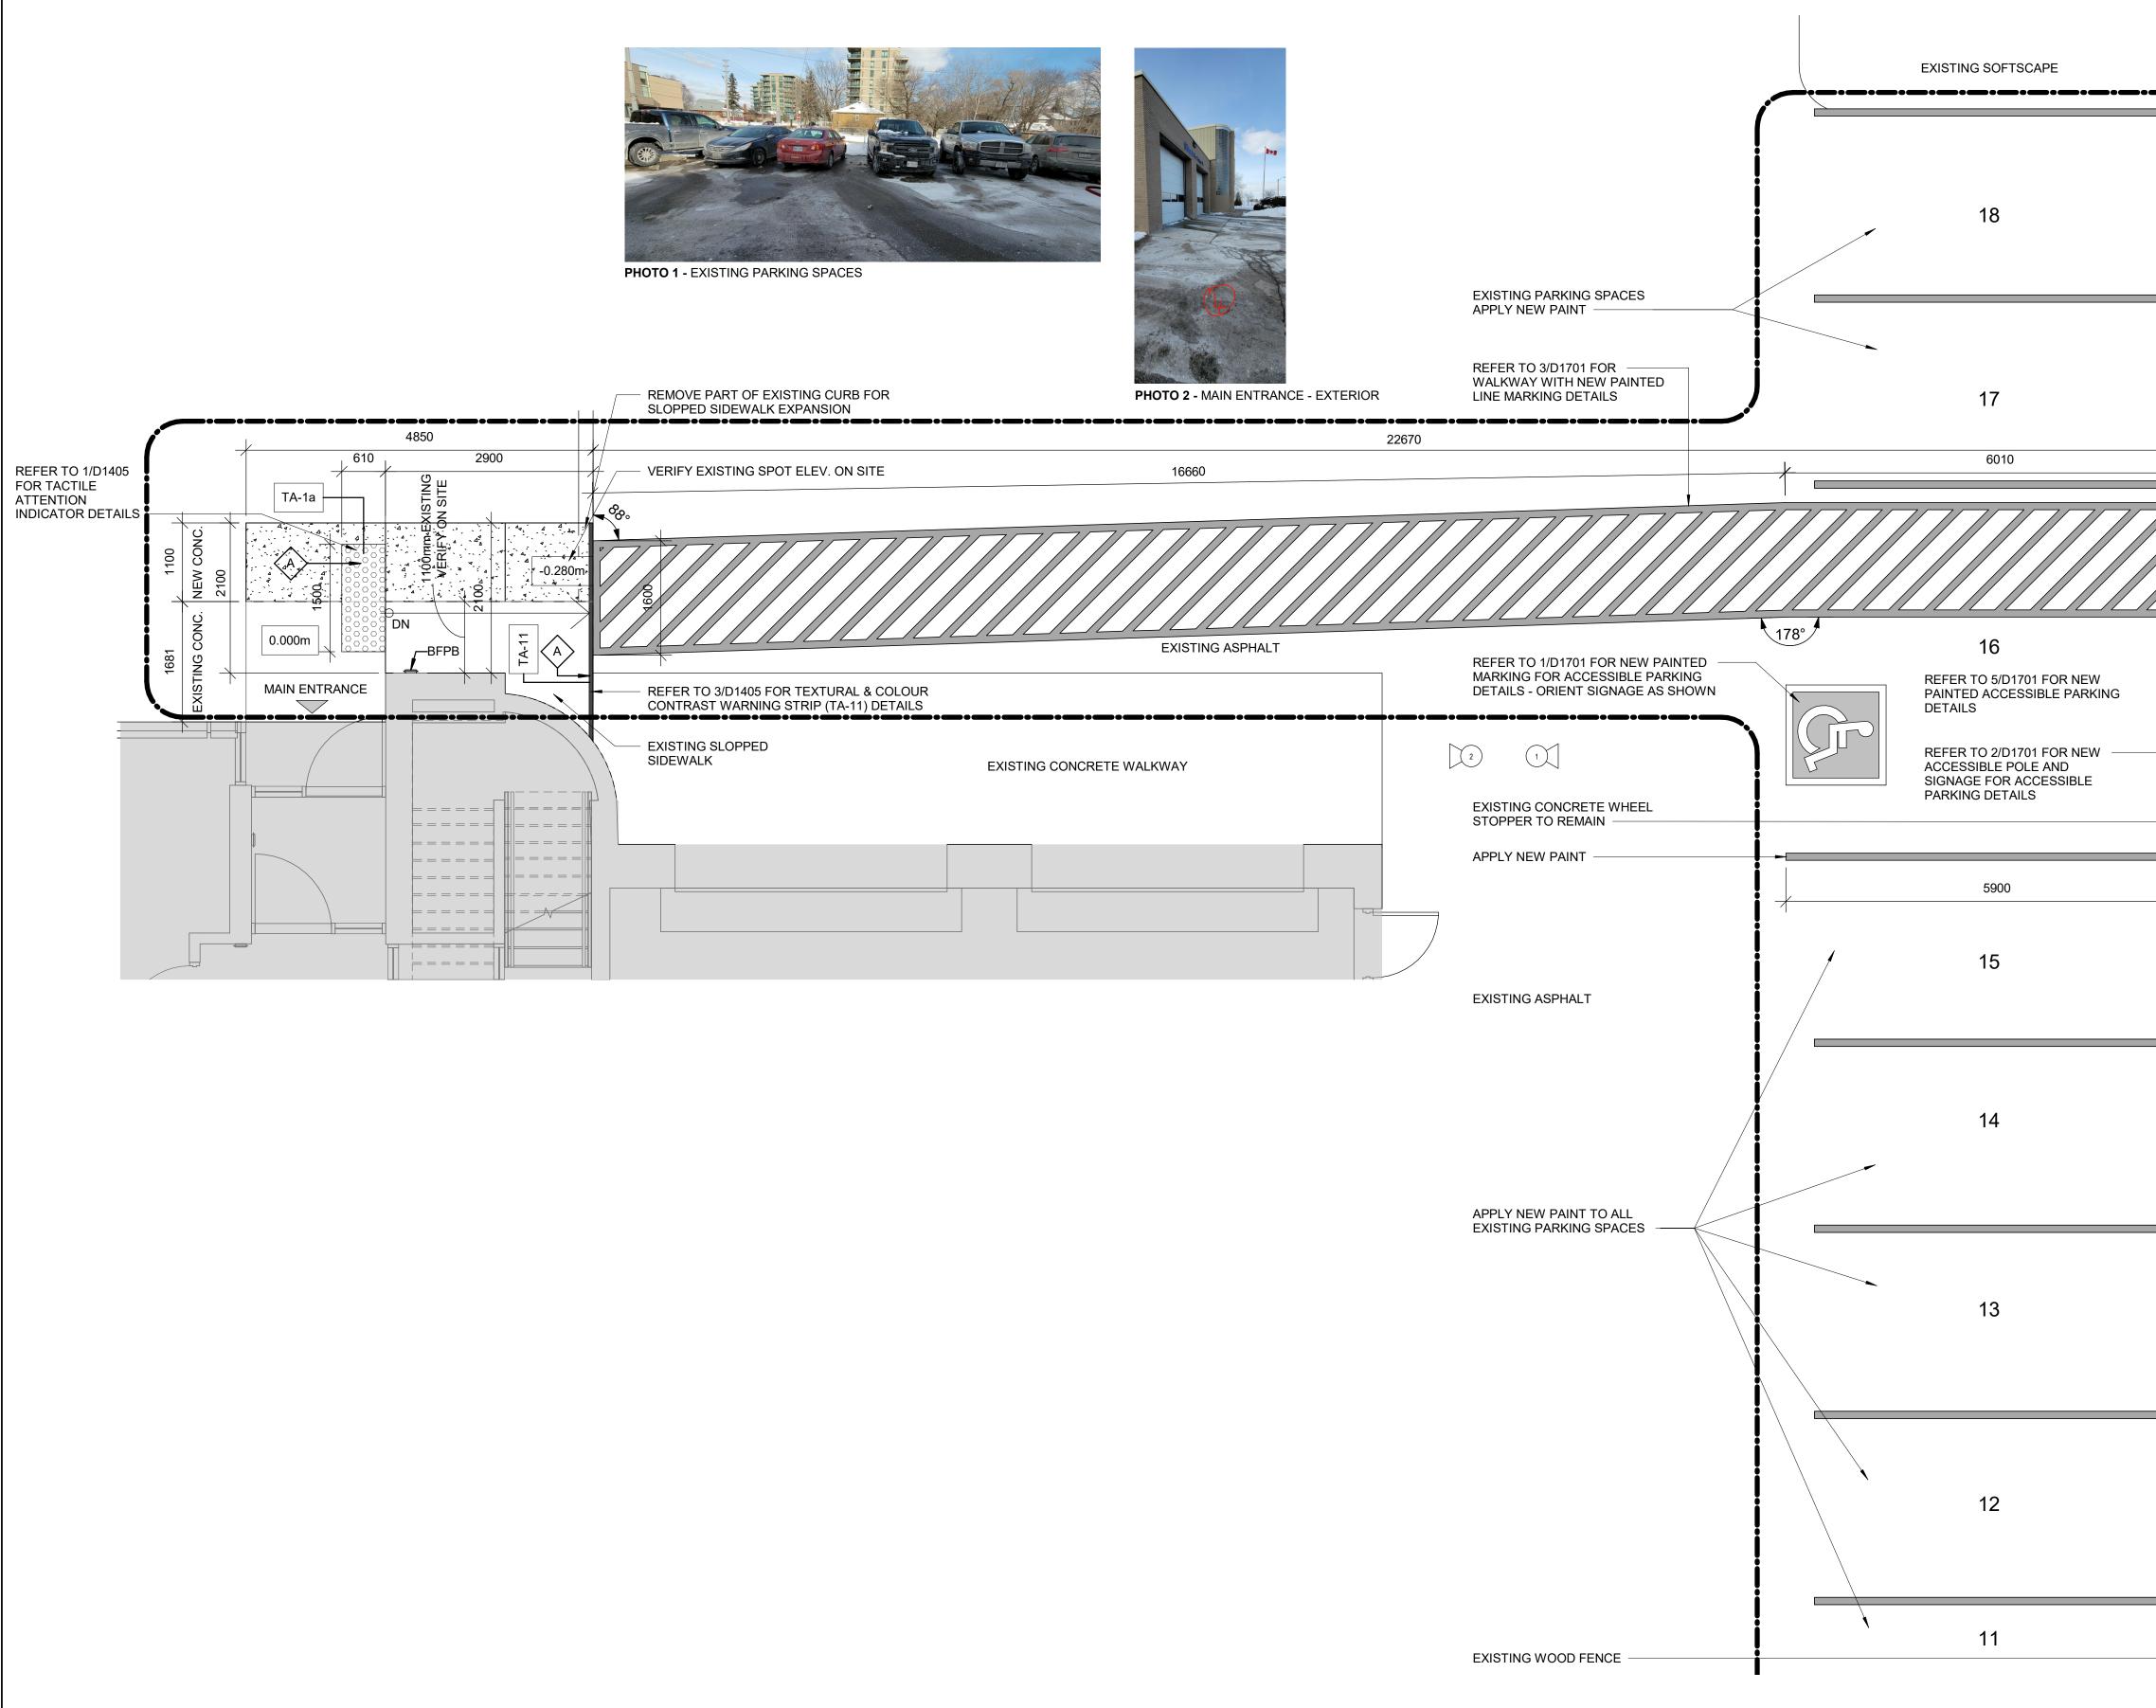

## CITY OF TORONTO ACCESSIBILITY UPGRADES

9119- 19- 0612 / IBI 122260
Fire Hall 145
20 BEFFORT RD
North York, ON

## **ISSUED FOR CONSTRUCTION**