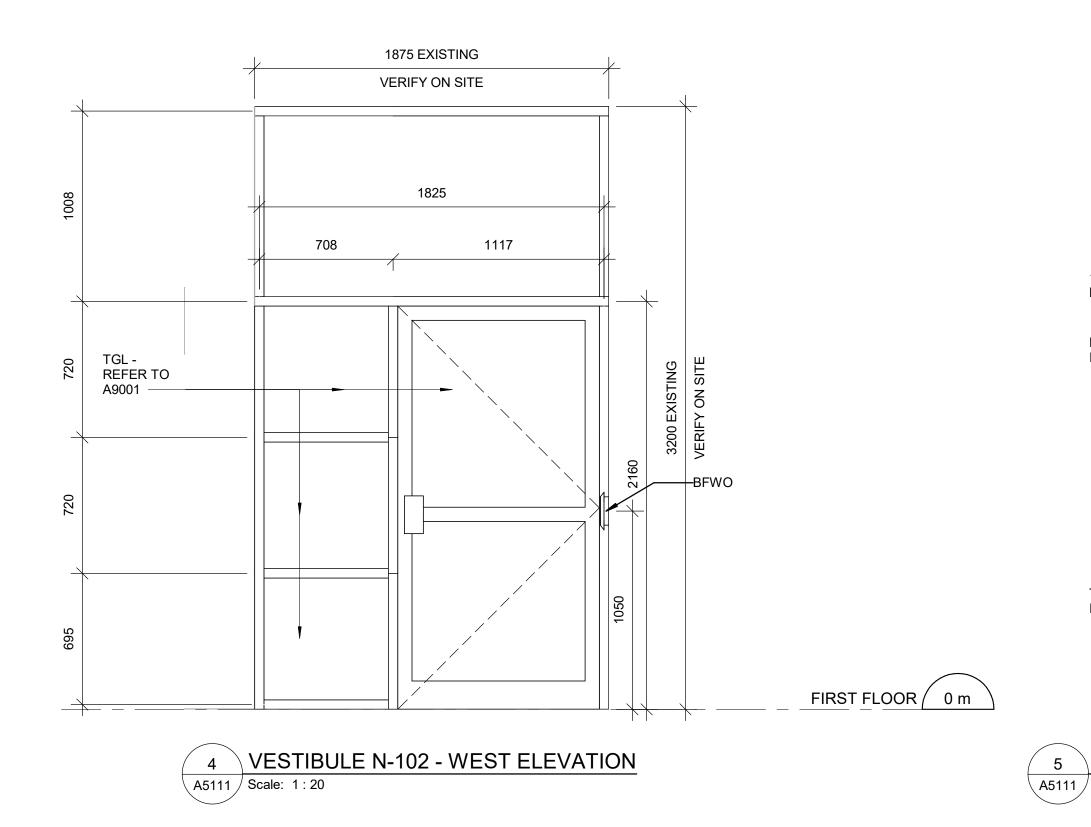

## CITY OF TORONTO ACCESSIBILITY UPGRADES

9119- 19- 0612 / IBI 122260
Fire Hall 145
20 BEFFORT RD
North York, ON

## **ISSUED FOR CONSTRUCTION**