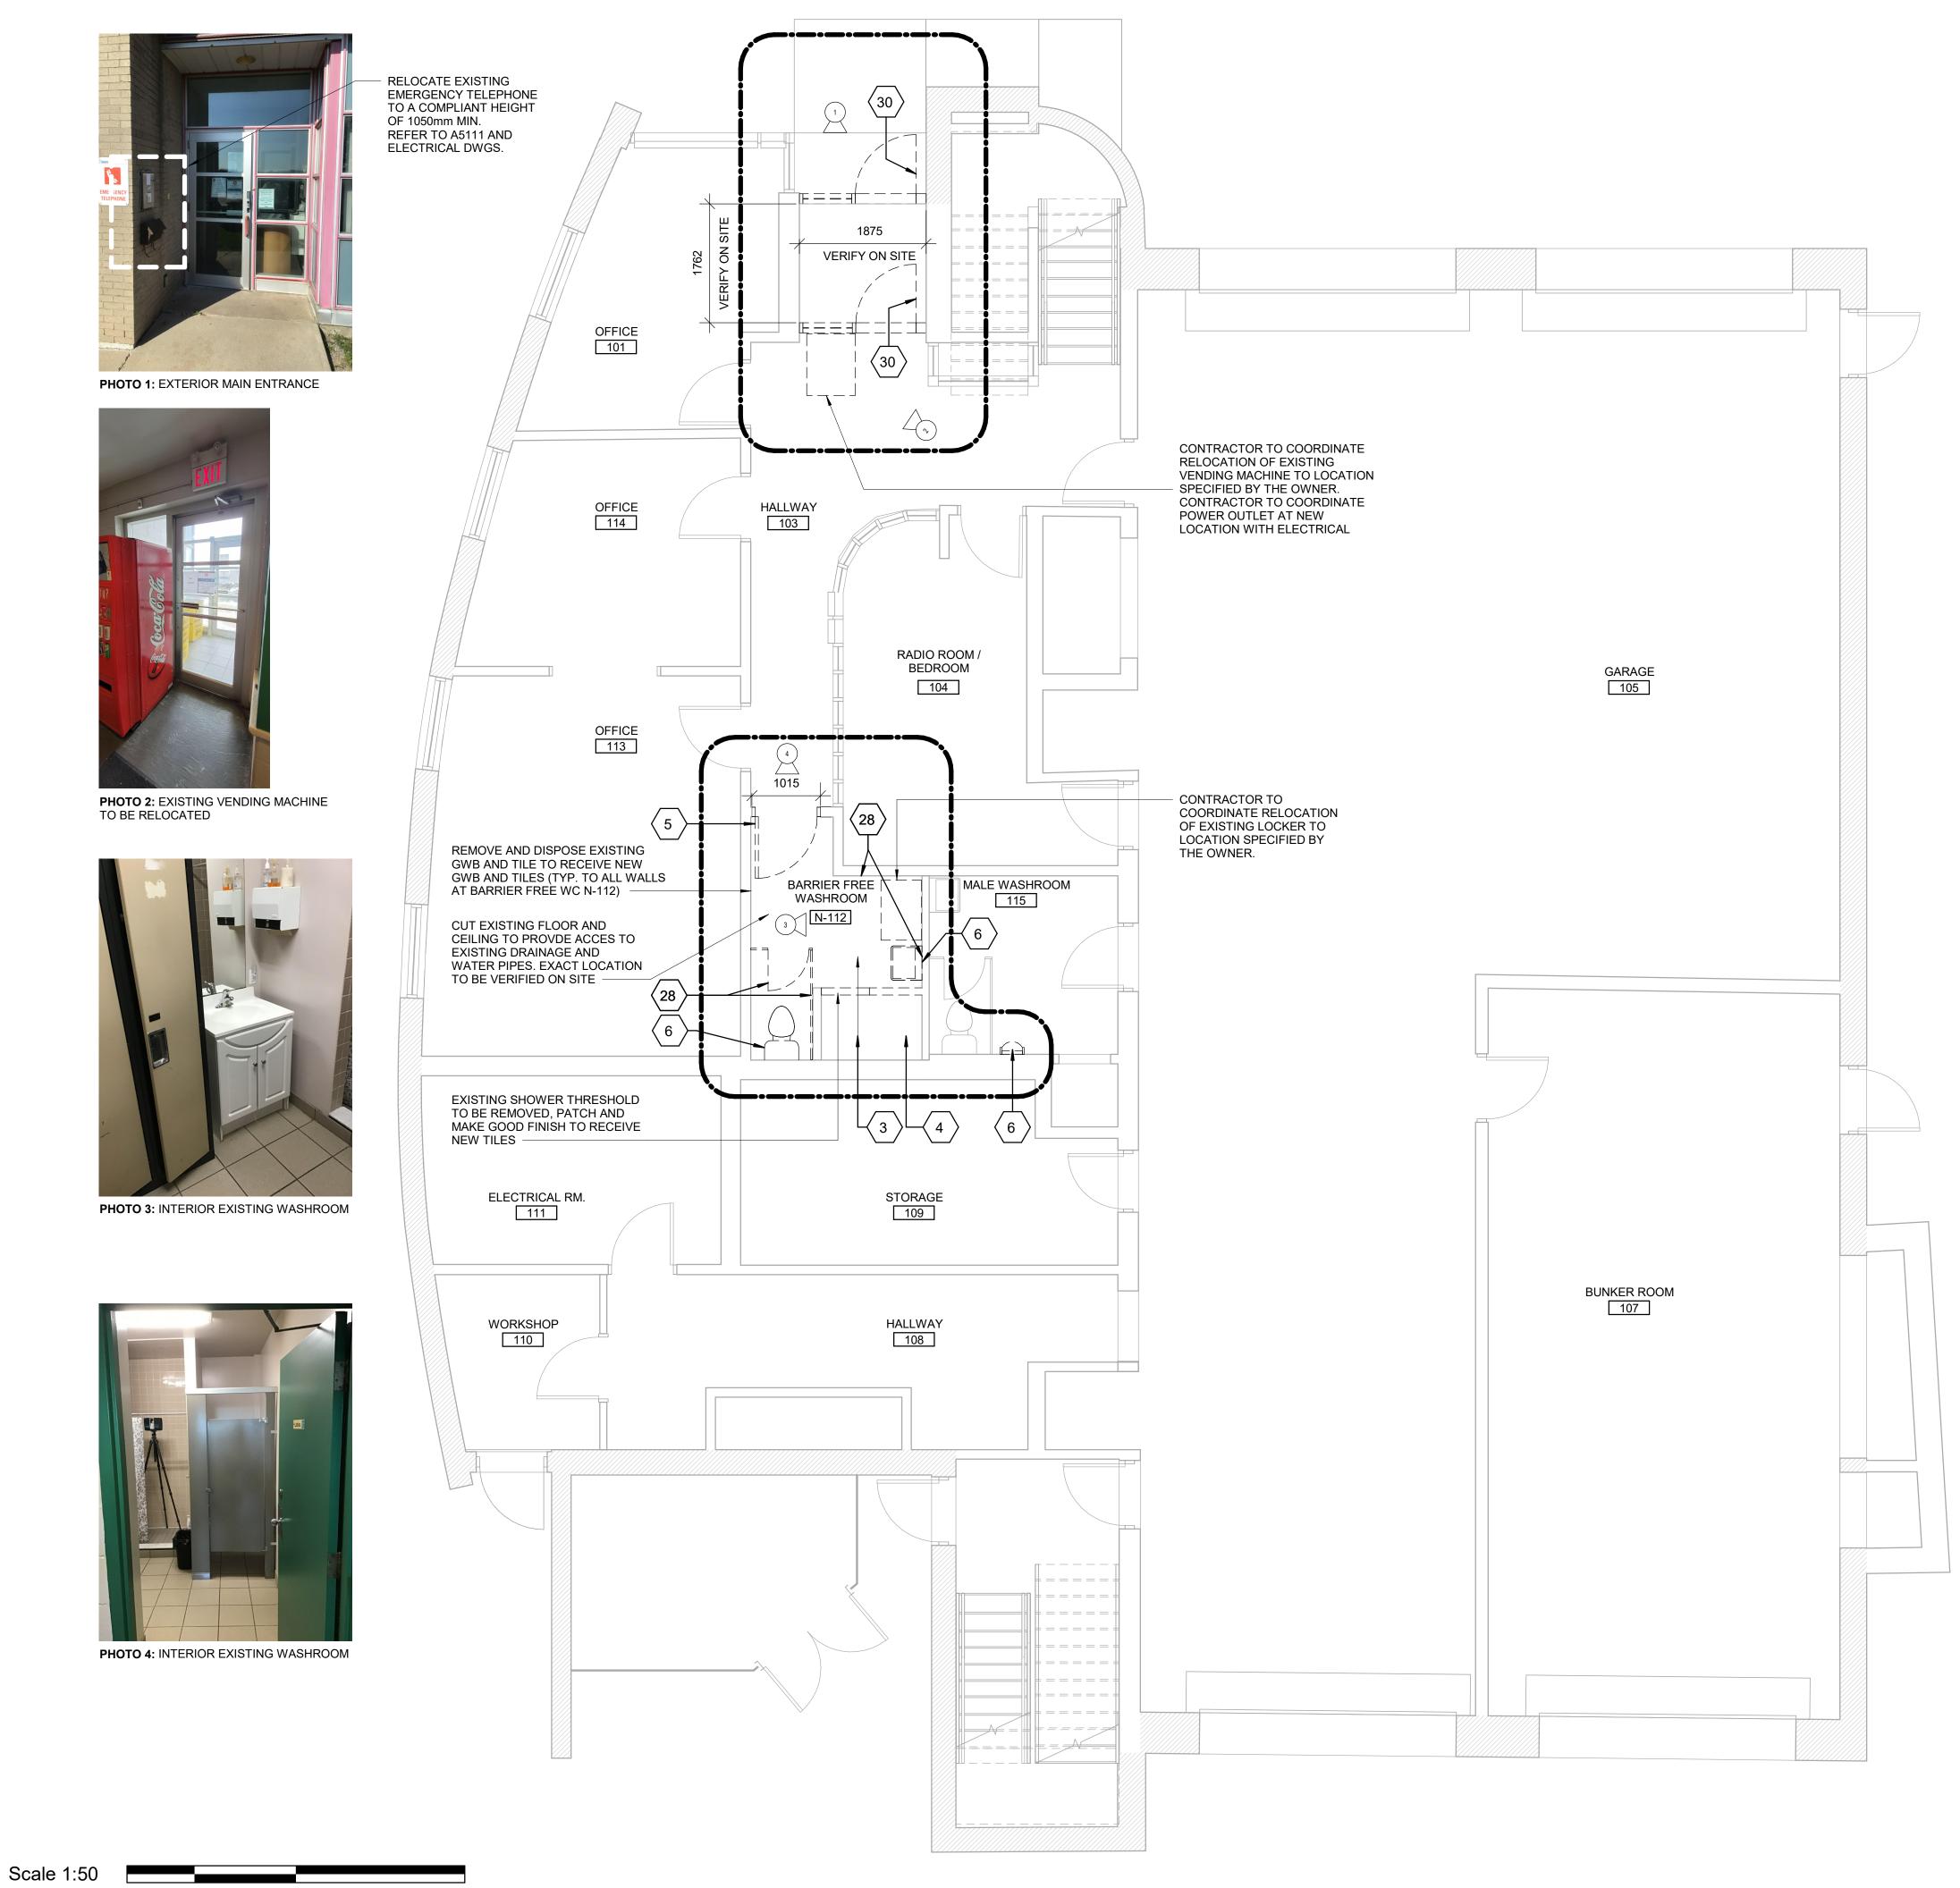

## CITY OF TORONTO ACCESSIBILITY UPGRADES

9119- 19- 0612 / IBI 122260
Fire Hall 145
20 BEFFORT RD
North York, ON

## **ISSUED FOR CONSTRUCTION**