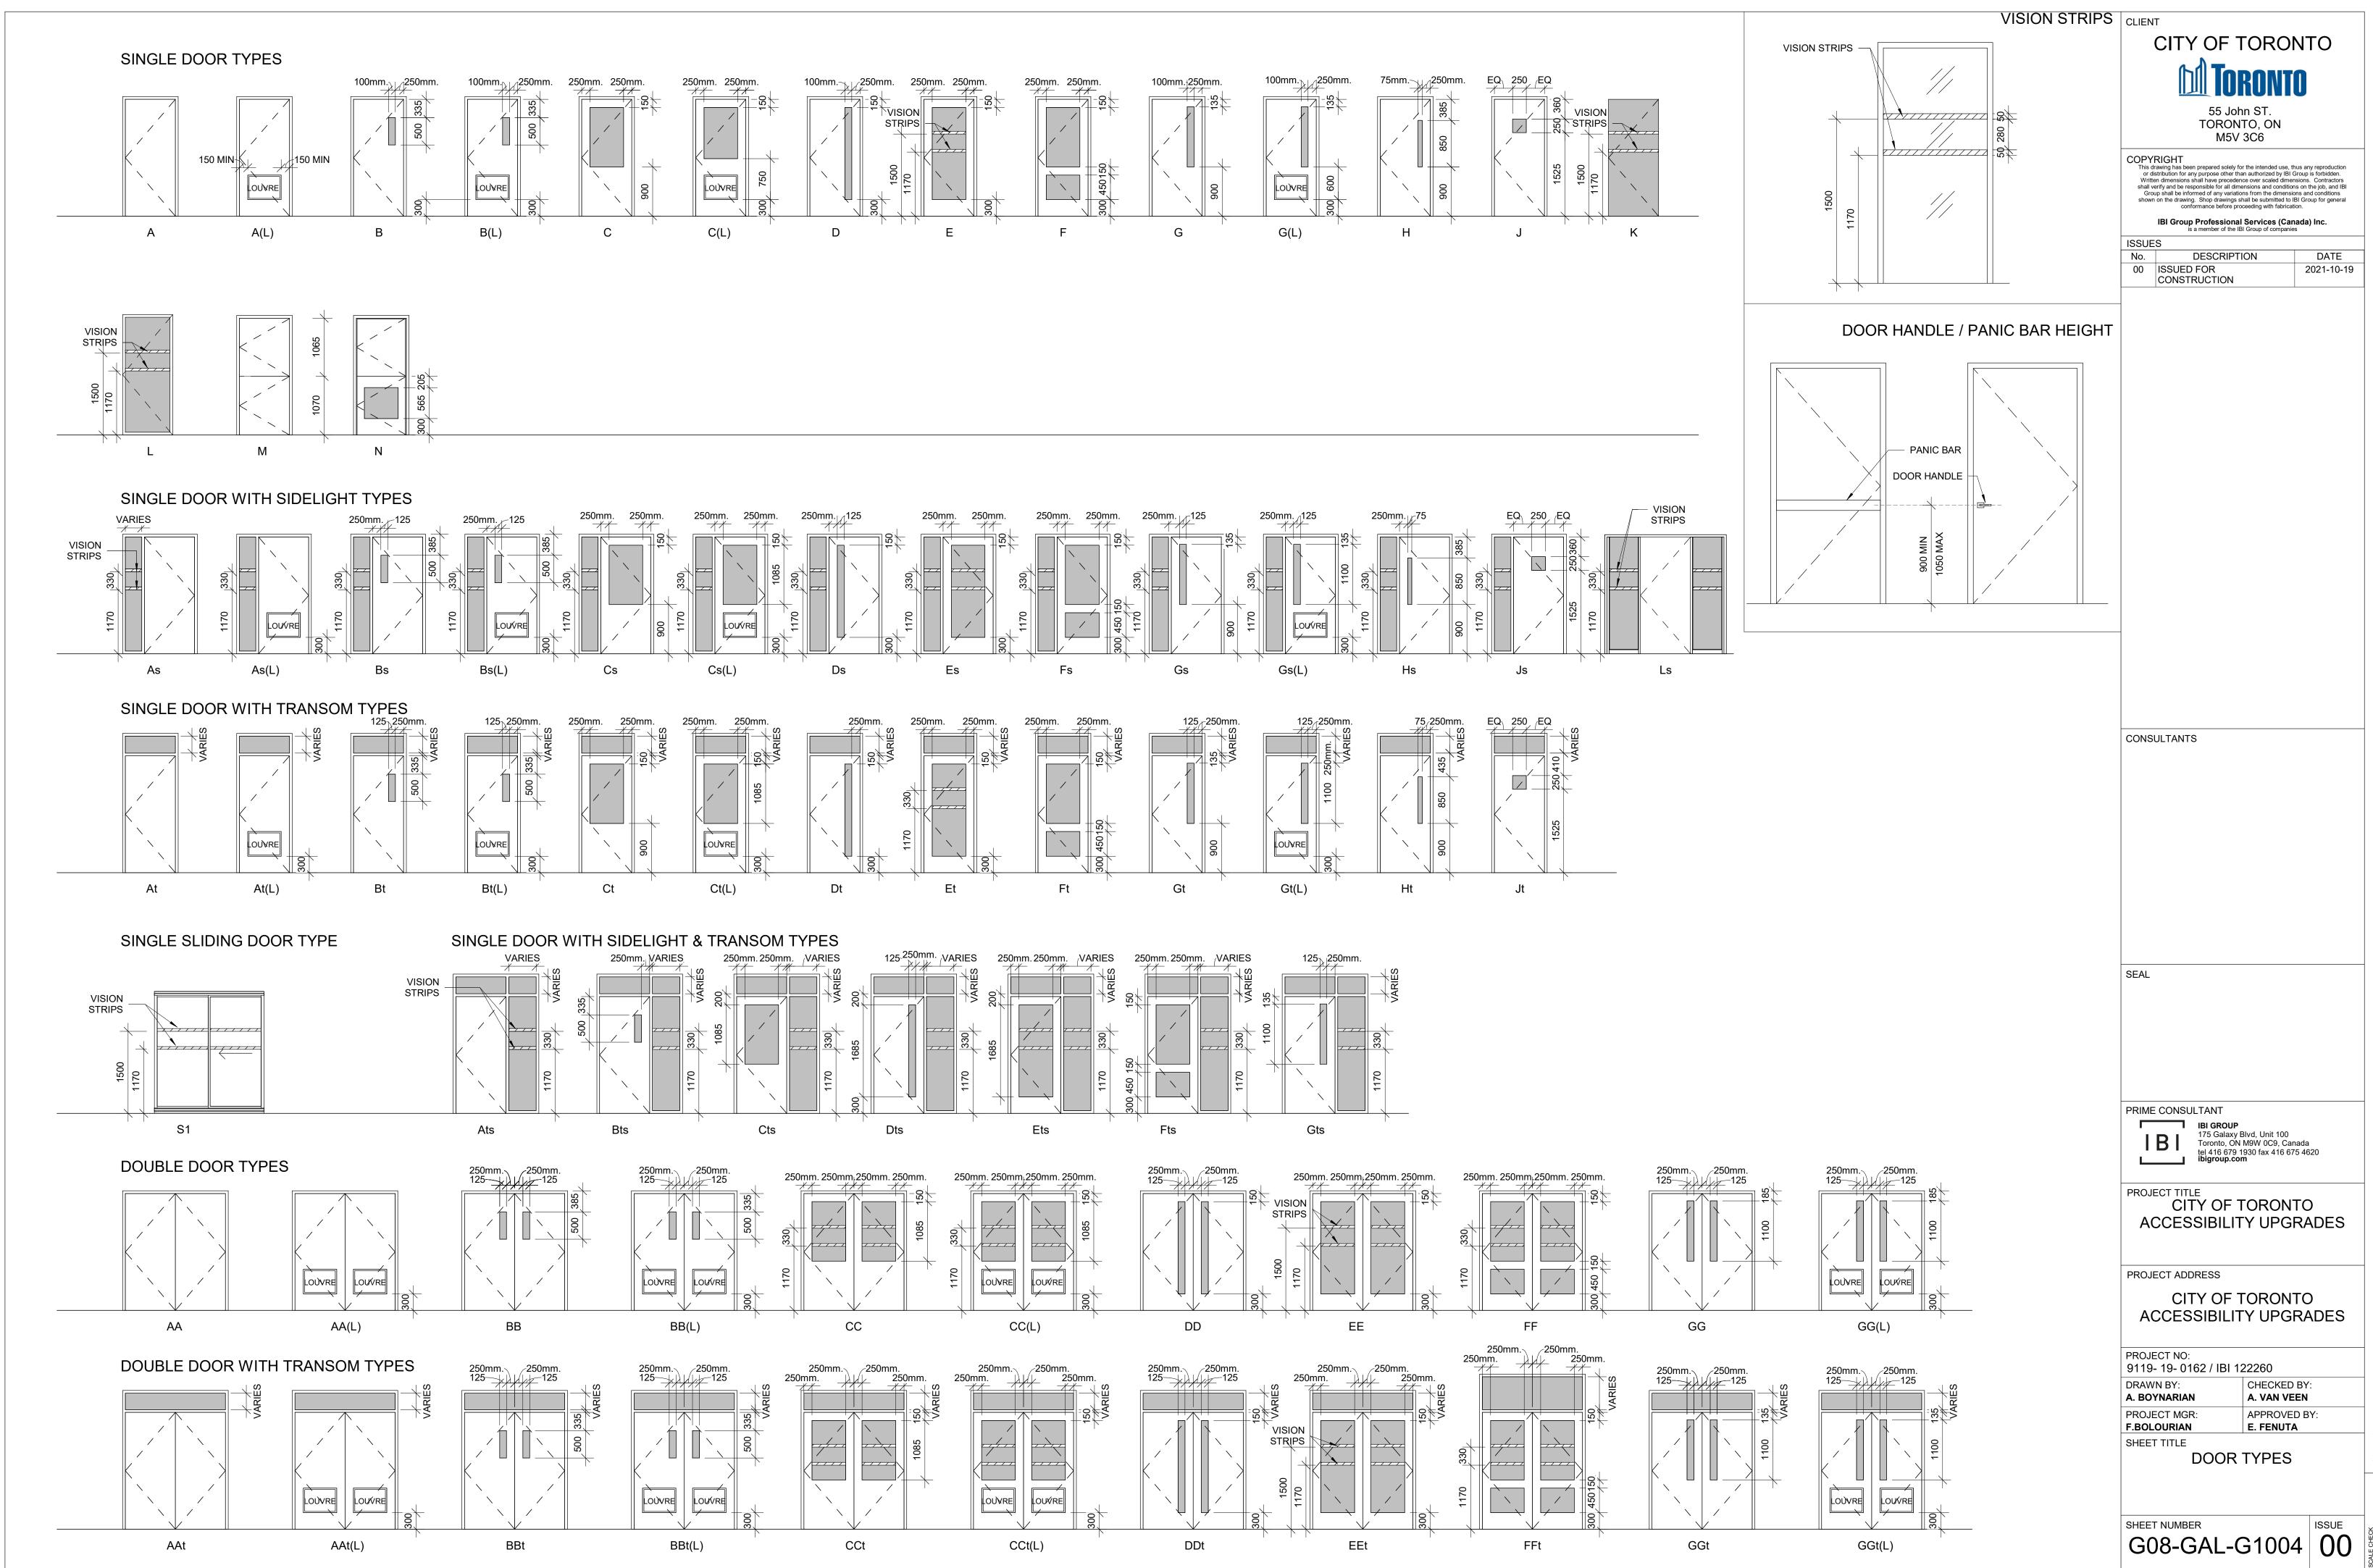

| GENERAL LAYOUTS GROU             |               |  |  |  |  |  |
|----------------------------------|---------------|--|--|--|--|--|
| SHE                              | SHEET #       |  |  |  |  |  |
| ARCHITECTURAL GENERAL NOTES, ABE | G08-GAL-G1001 |  |  |  |  |  |
| WALL TYPES                       | G08-GAL-G1002 |  |  |  |  |  |
| DOOR TYPES                       | G08-GAL-G1003 |  |  |  |  |  |
| STRUCTURAL GENERAL NOTES         | G08-GAL-G2001 |  |  |  |  |  |
| ABBREVIATIONS & SYMBOLES         | G08-GAL-G2002 |  |  |  |  |  |
| MECHANICAL LEGEND SHEET 1 OF 2   | G08-GAL-G3001 |  |  |  |  |  |
| MECHANICAL LEGEND SHEET 2 OF 2   | G08-GAL-G3002 |  |  |  |  |  |
| ELECTRICAL LEGEND SHEET 1 OF 2   | G08-GAL-G4001 |  |  |  |  |  |
| ELECTRICAL LEGEND SHEET 2 OF 2   | G08-GAL-G4002 |  |  |  |  |  |
| ELECTRICAL GENERAL NOTES         | G08-GAL-G4003 |  |  |  |  |  |
|                                  |               |  |  |  |  |  |