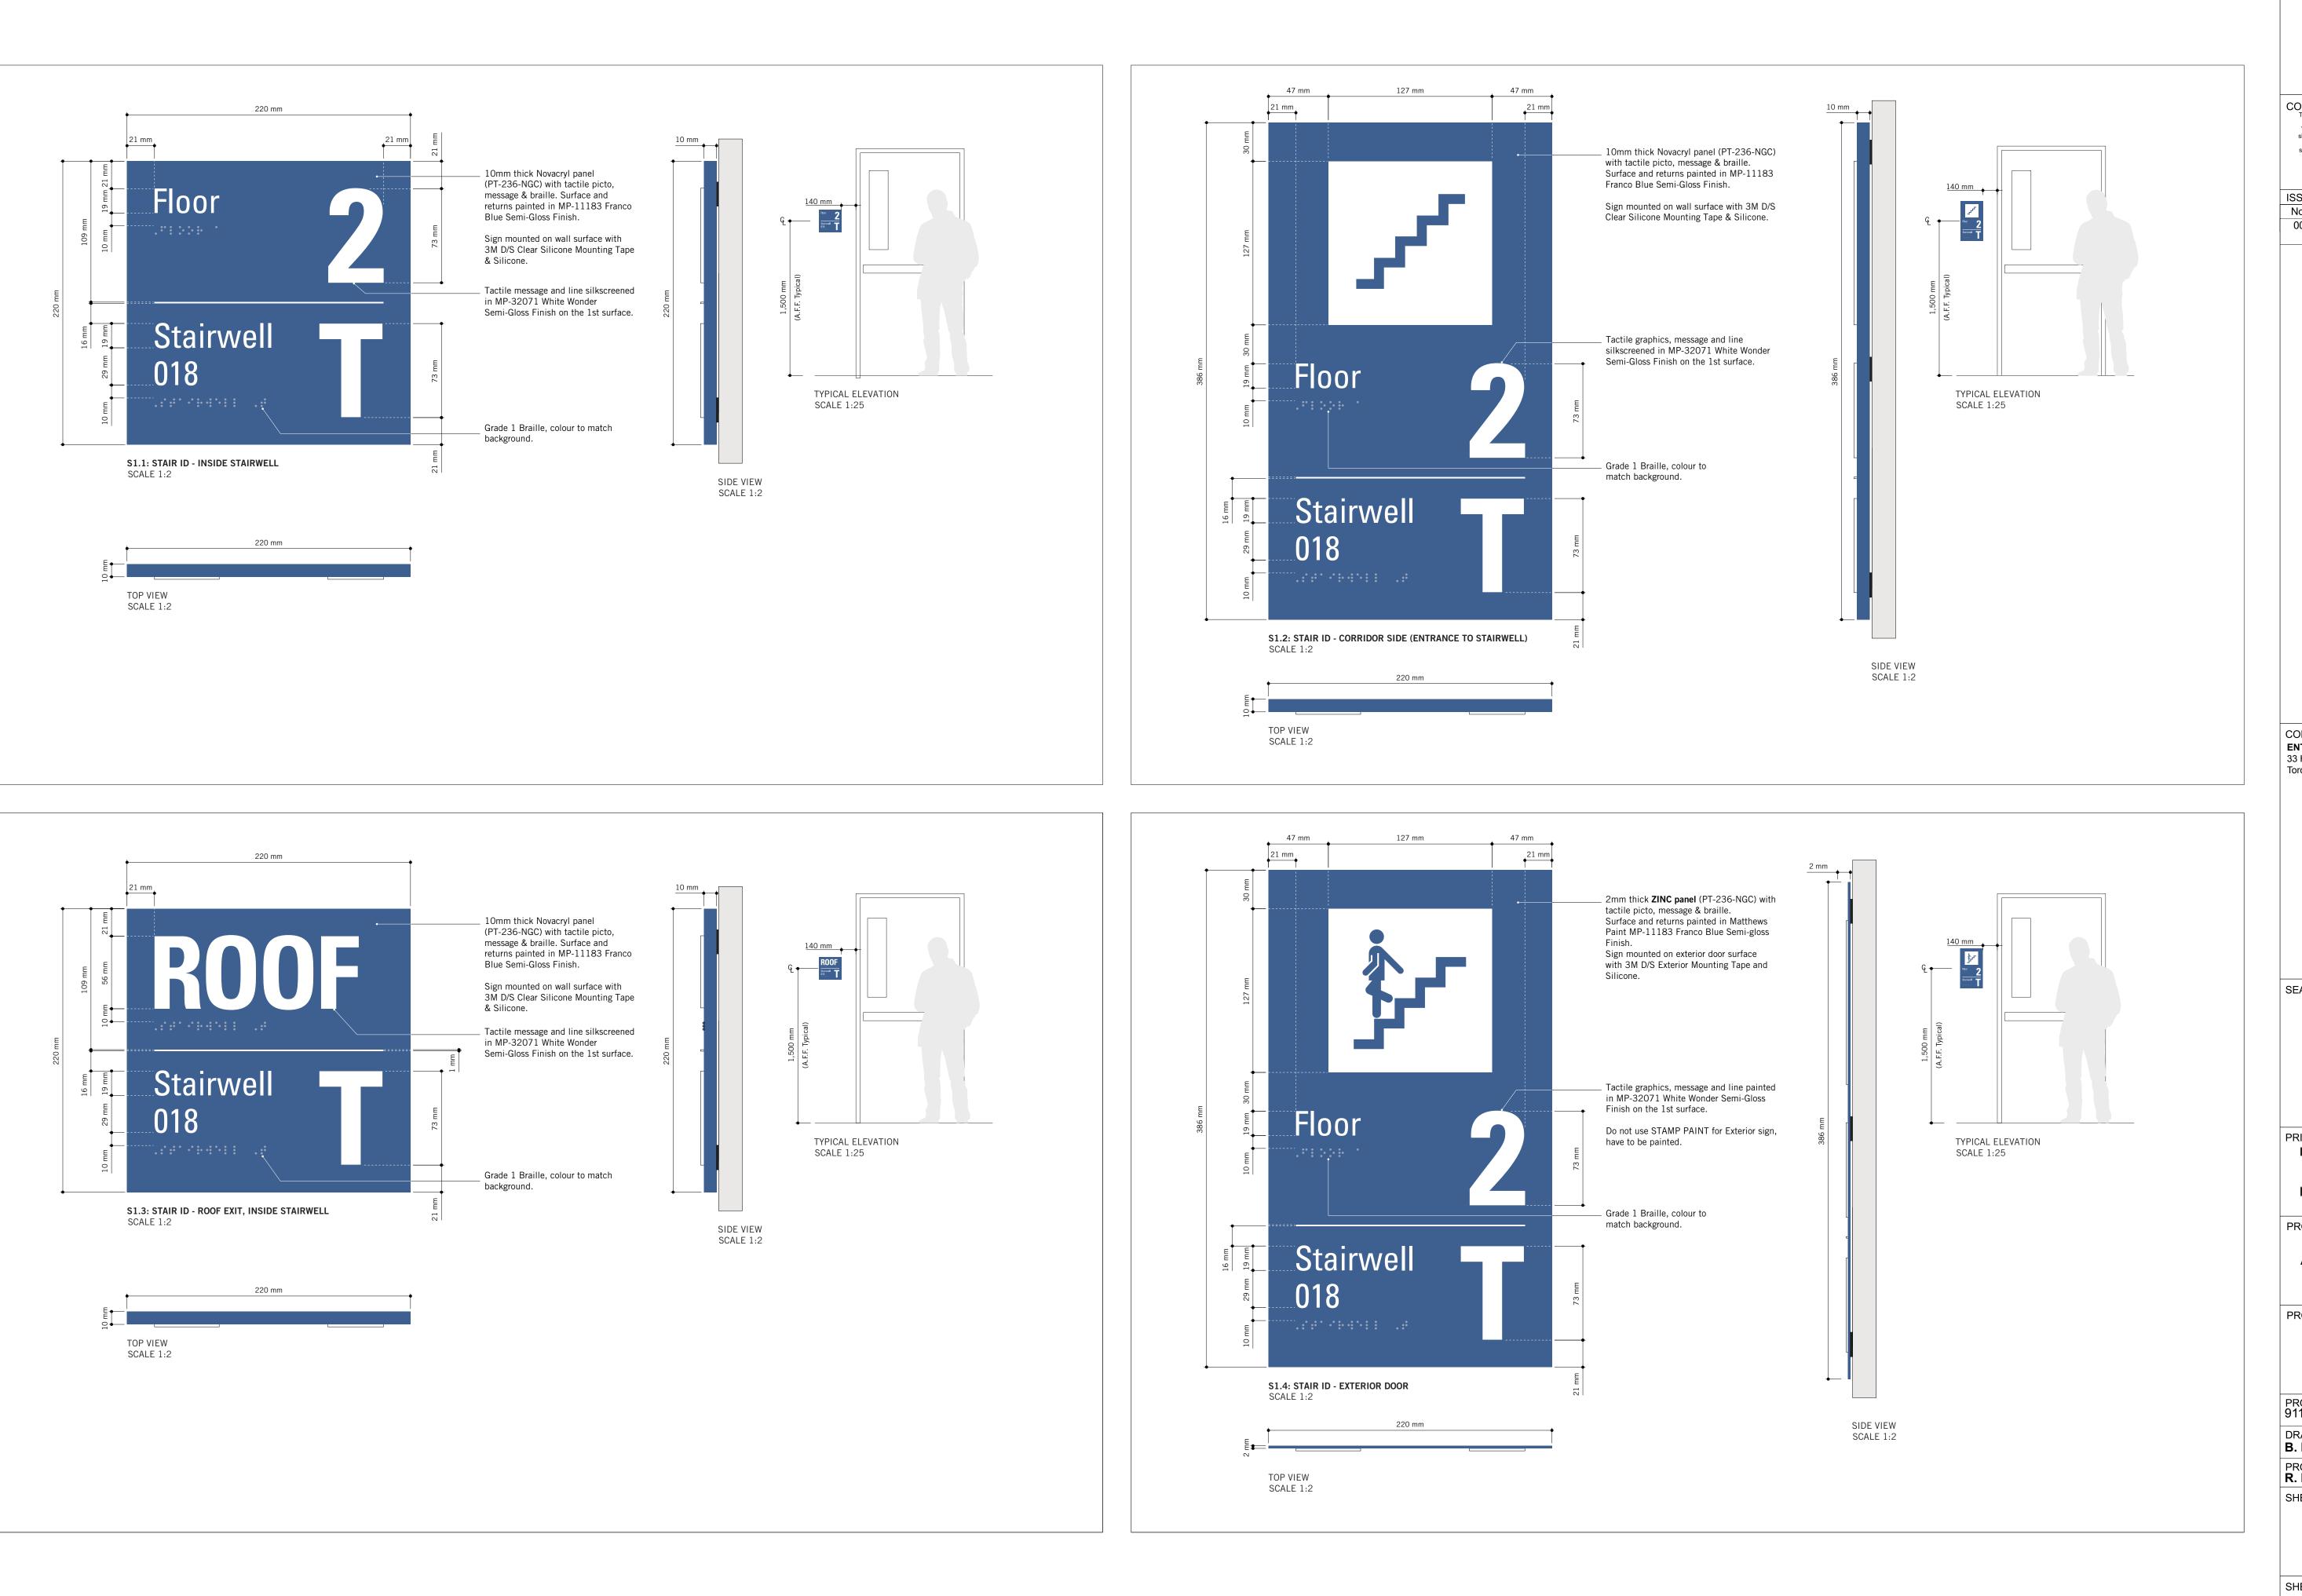

#### TOUCH AND FEEL BOOKLET

**TYPICAL DETAILS BOOKLET** 

IMAGE SOURCES: GOOGLE MAPS