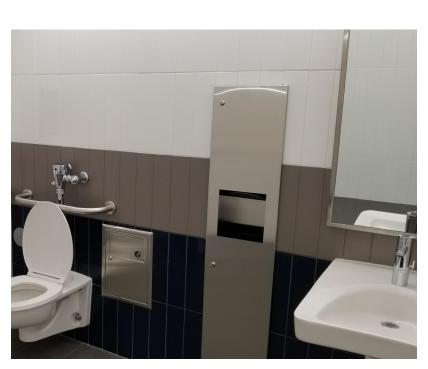

| SUPPLIER: STONE TILE                           |
|                               |                                                |
| FLOORS                        | MATCH EXISTING                                 |
| PFT-3                         | TILE SIZE IS INDICATED ON ROOM FINISH SCHEDULE |
| FLOORS                        | COLLECTION: CORE COLLECTION TERRA              |
| PFT-4                         | COLOUR: 200 SMOOTH (V)                         |
|                               | SIZE: 304.8mm X 609.6mm (12"X24")              |
|                               | MEETS DYNAMIC COEFFICIENT OF FRICTION          |
|                               |                                                |

#### FOR WASHROOMS WHERE ALL FIXTURES AND WALLS ARE BEING REMOVED ONLY



PICTURE 1





NOTE: THE FINISHES PRESENTED ON THIS PAGE ARE THE BASIS OF DESIGN - ANY ALTERNATES ARE SUBJECT TO APPROVAL BY CITY OF TORONTO, PROJECT MANAGER, FACILITY MANAGER AND STAKEHOLDERS

IBI GROUP B

175 Galaxy Blvd, Unit 100 Toronto, ON M9W 0C9, Canada tel 416 679 1930 fax 416 675 4620 **ibigroup.com** 

CITY OF TORONTO ACCESSIBILITY UPGRADES CITY OF TORONTO ACCESSIBILITY UPGRADES DRAWING TITLE:

WASHROOM

Date: 2021-10-19

**Issue:** 50% SUBMISSION



#### **NOTE: PICTURES ARE ONLY FOR ILLUSTRATION PURPOSES**

Project No: 9119- 19- 0162 / IBI 122260

NO.









DECORUM WALL HUNG LAVATORY WITH EVERCLEAN 9024-901EC - VITREOUS CHINA - WHITE FINISH - 3 HOLES, 102 MM CENTER - REAR OVERFLOW -RECESSED SELF-DRAINING FAUCET LEDGE

**UNDER-MOUNTED LAVATORY SINK:** L2H AMERICAN STANDARD