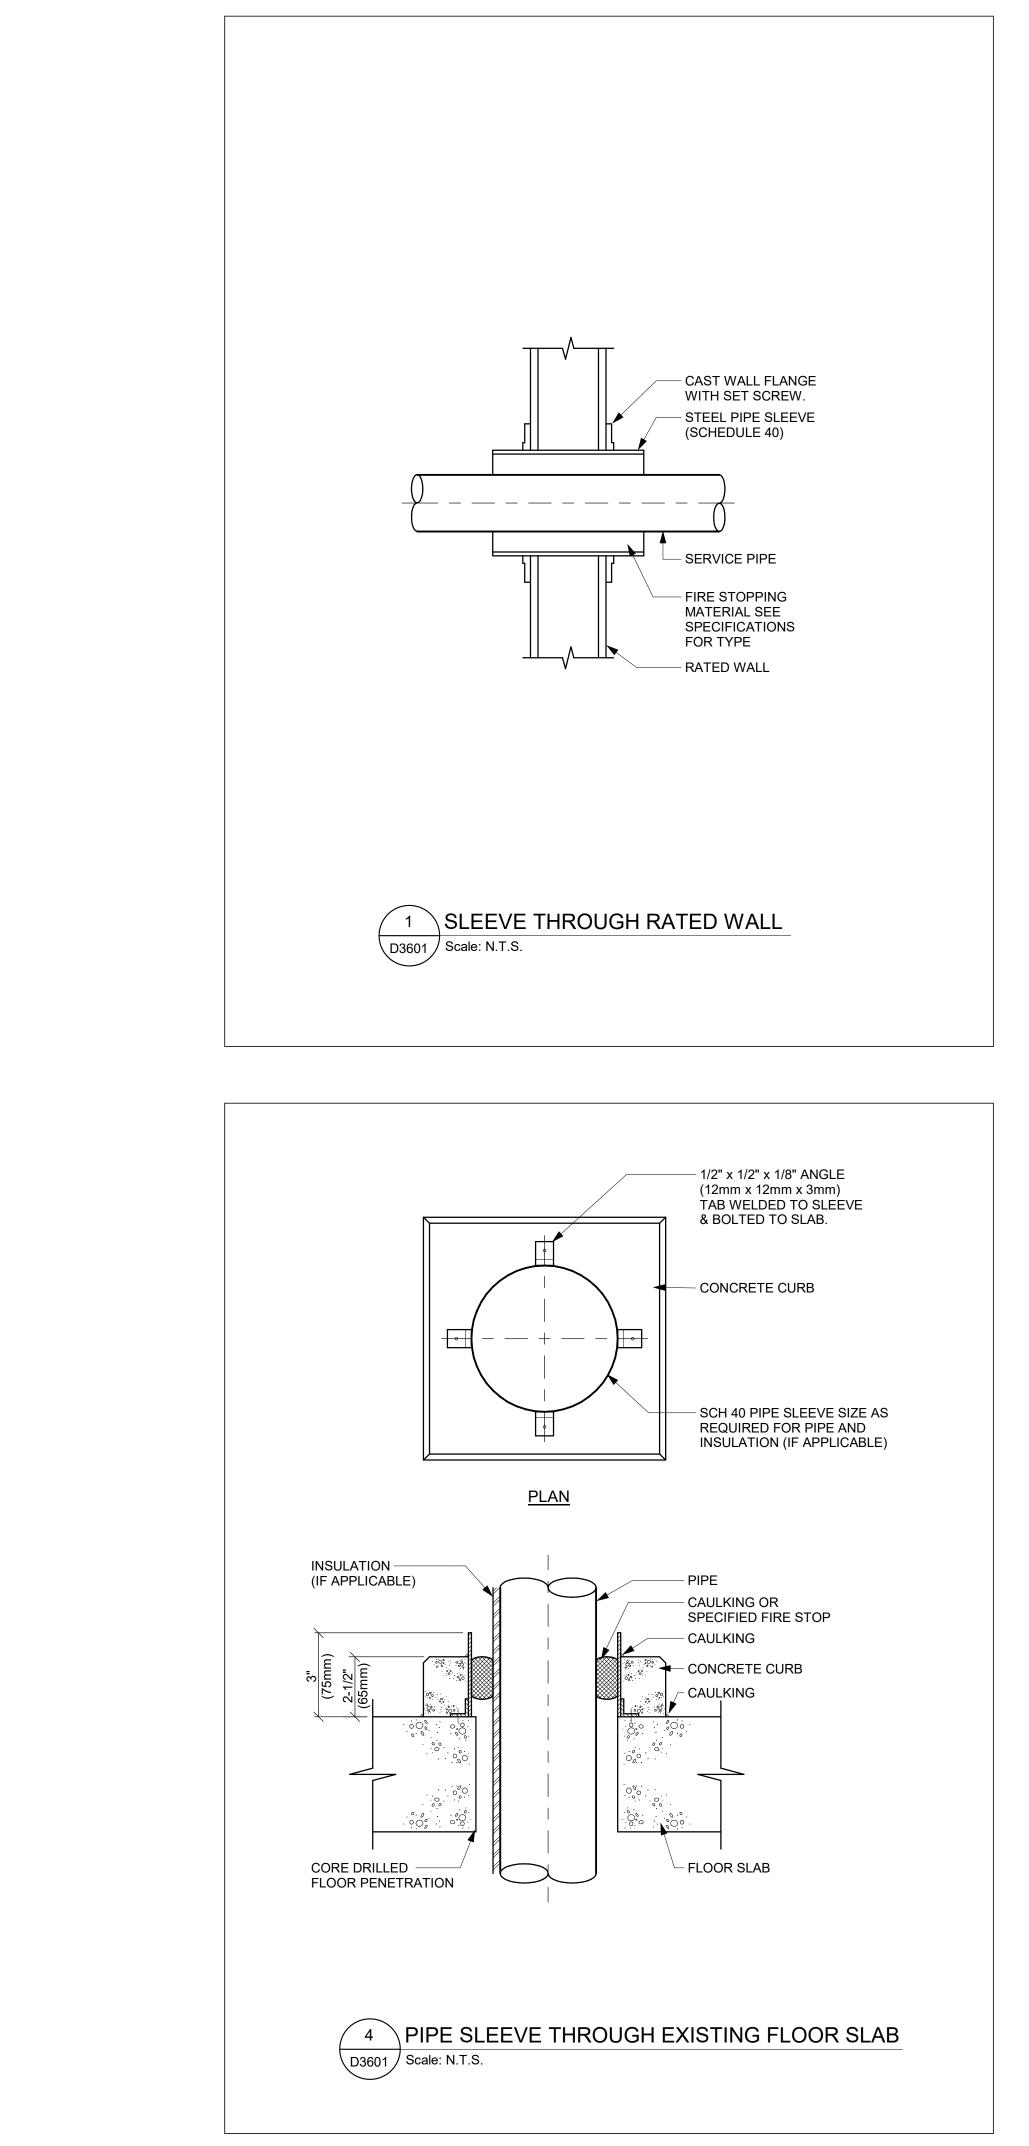

ACCESSIBILITY UPGRADES         PROJECT ADDRESS         Toronto City Hall         100 Queen St W Toronto,         ON MPG 1P5         PROJECT NO:         122260         DRAWN BY:         CHECKED BY:         APPROVED BY:         SILIU         SHEET TITLE  |              |
| PROJECT NO:<br>122260<br>PROJECT NO:<br>122260<br>PROJECT MGR:<br>HVAC DETAILS                                                                                                                                                                                                                                                                                                                                                                                                                                                | E            |



021-10-19 10:23:41 AM





| CLIEN                                        |                                                       | Y OF T                                                                                                                   | OROI                                                                   | N٦                              | ГО                                             |  |  |  |
|----------------------------------------------|-------------------------------------------------------|--------------------------------------------------------------------------------------------------------------------------|------------------------------------------------------------------------|---------------------------------|--------------------------------------------