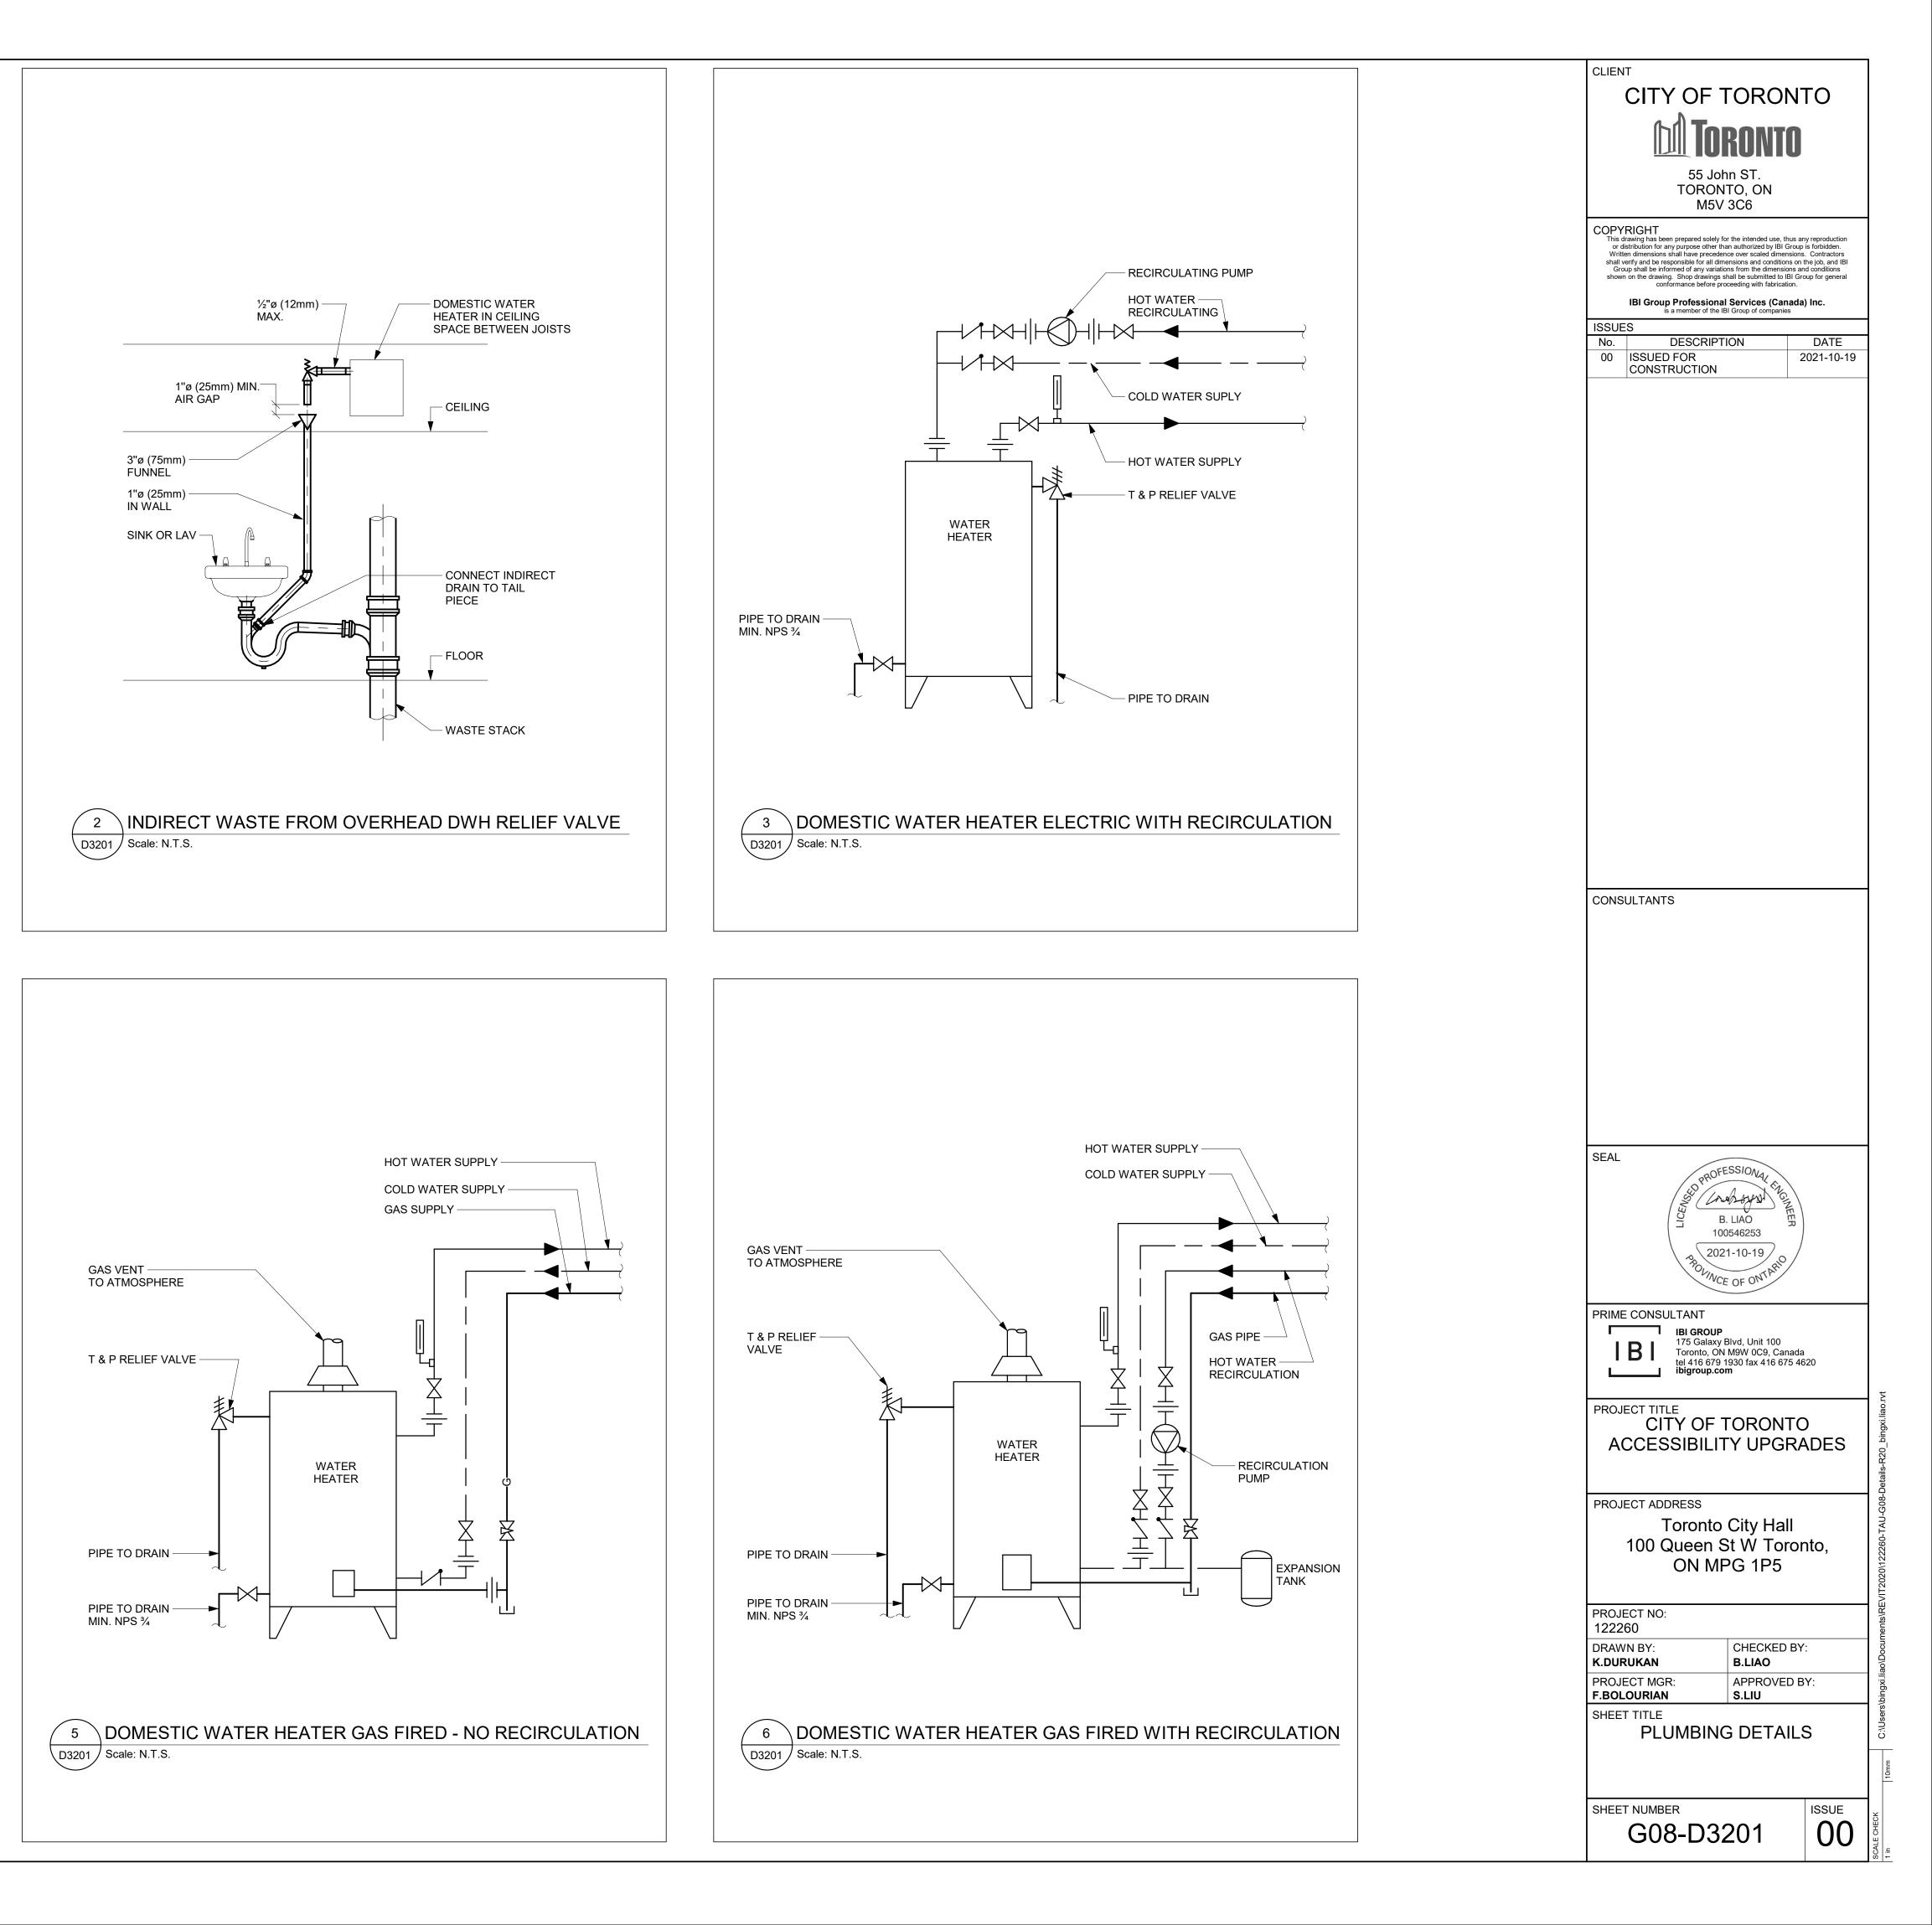

NG FOUNTAIN          | 12 | -    | 32      | 32   |         |
| SINKS                      | 12 | 12   | 40      | 32   |         |
| GROUP WASH FOUNTAIN        | 25 | 25   | 40      | 40   |         |
|                            |    |      |         |      |         |
|                            |    |      |         |      |         |
|                            |    |      |         |      |         |
|                            |    |      |         |      |         |

### NOTES:

1. SIZING OF SUPPLIES INSIDE WASHROOM TO BE BASED ON 35 KPa PRESSURE DROP PER 30m OF PIPE OR MAXIMUM VELOCITY OF 1.2 mps.

2. CONTRACTOR SHALL PROVIDE SHOP DRAWING OF PLUMBING AND DRAINAGE INSIDE WASHROOM AREA FOR ALL WASHROOMS.

> 1 PLUMBING FIXTURE SCHEDULE D3201 Scale: N.T.S.



21-10-19 10:23:39 AM







|                                                           | CLIENT<br>CITY OF TORONTO<br><b>TORONTO</b><br>55 John ST.<br>TORONTO ON                                                                                                                                                                                                                                                                                                                                                                                                                                                                                                                                                                                                        |
|-----------------------------------------------------------|-------------