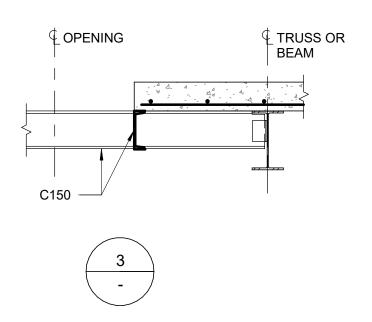

|
| SHEET N                                                             | D2200                                                                                                                                                                                                                                                                                              | C                                                                                                                                                                                        | C ISSUE                                                                                                           |







-



### FRAME TYPE "B"



1 TYPICAL ROOF OPENING D2201 Scale: 1:20



## FRAME TYPE "C"



| CLIEN                 |                                                                                                                                                                                                                                                                                                            | то                                                    |  |  |  |  |  |
|-----------------------|------------------------------------------------------------------------------------------------------------------------------------------------------------------------------------------------------------------------------------------------------------------------------------------------------------|-------------------------------------------------------|--|--|--|--|--|
|