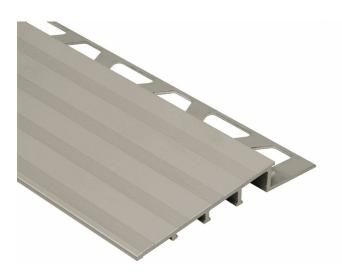

|

Toronto, ON M9W 0C9, Canada tel 416 679 1930 fax 416 675 4620 ibigroup.com

ACCESSIBILITY UPGRADES CITY OF TORONTO ACCESSIBILITY UPGRADES

# WARNING STRIP AND NOSING

**Issue:** 50% SUBMISSION





#### INTERIOR USE ON TILED STAIRS.

- ALUMINUM NOSE SPECIFICALLY DESIGNED FOR •
- INSTALLATION ON TILED STAIRS.
- 3.2MM TILED STAIRS OR 2.54MM TILED STAIRS. • REFER TO DRAWINGS FOR REQUIRED LENGTH •
- AND WIDTH

9119-19-0162 / IBI 122260

NO.

**T07** 

Date: 2021-10-19



#### ANODIZED ALUMINUM THRESHOLD FOR TRANSITION BETWWEEN NEW AND EXISTING FLOOR



#### TH-5a

SATIN ANODIZED ALUMINUM THRESHOLD FOR NEW FLOORING ON BOTH SIDE VARIES HEIGHTS (TILE TO ANY FLOOR SURFACE)



**Issue:** 50% SUBMISSION

# CITY OF TORONTO ACCESSIBILITY UPGRADES TYPICAL DETAILS BOOKLET

# 9119-19-0162 / IBI 122260

**ARCHITECTURAL TYPICAL DETAILS INDEX** 

| SHEET # | SHEET TITLE                                        |
|---------|----------------------------------------------------|
| D1000   | COVER PAGE & TYPICAL DETAIL LIST                   |
| D1001   | ACCESSIBILITY DESIGN STANDARDS AND DOOR CLEARANCES |
| D1002   | DOOR ENLARGEMENT                                   |
| D1201   | ACCESSIBLE WASHROOM, SHOWER & ACCESSORIES DETAILS  |
| D1202   | UNIVERSAL WASHROOM & SHOWER PLANS                  |
| D1203   | UNIVERSAL WASHROOM ELEVATIONS