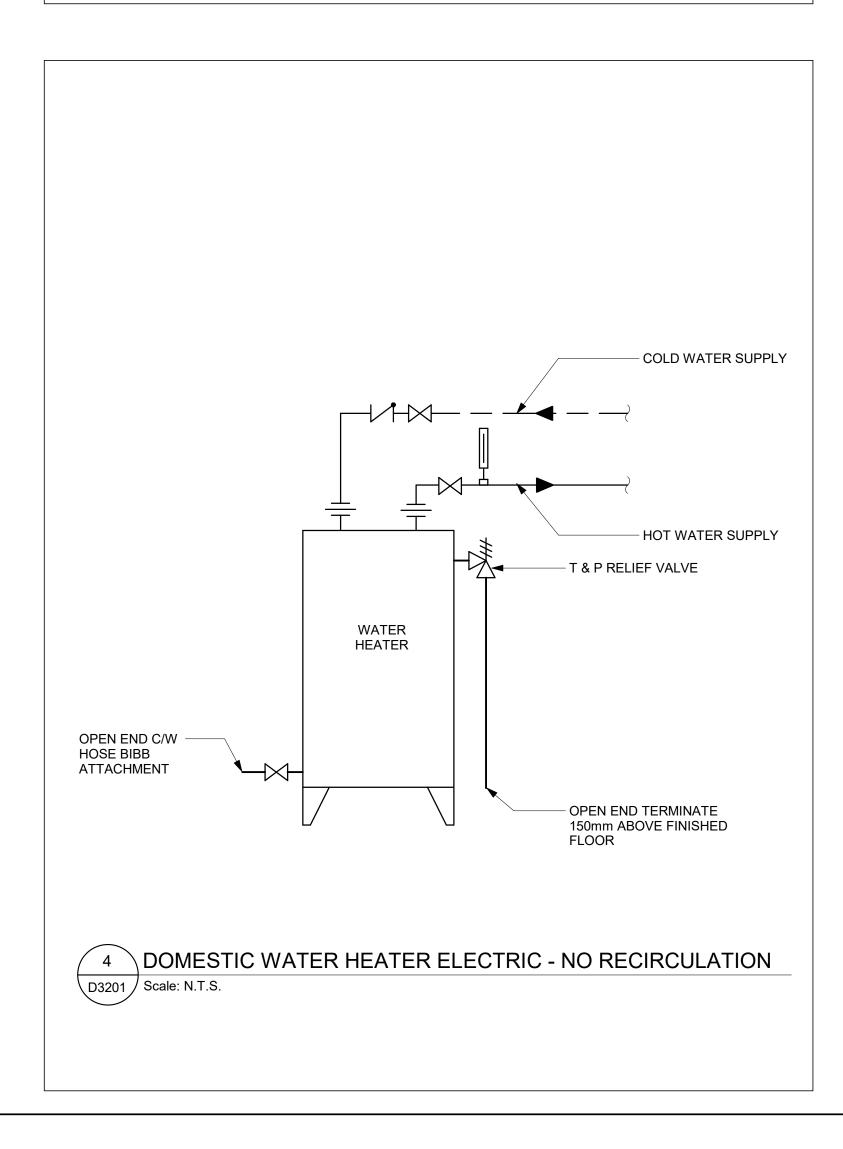

0   |         |
| DRINKING FOUNTAIN          | 12 | -    | 32      | 32   |         |
| SINKS                      | 12 | 12   | 40      | 32   |         |
| GROUP WASH FOUNTAIN        | 25 | 25   | 40      | 40   |         |
|                            |    |      |         |      |         |
|                            |    |      |         |      |         |
|                            |    |      |         |      |         |
|                            |    |      |         |      |         |

### NOTES:

1. SIZING OF SUPPLIES INSIDE WASHROOM TO BE BASED ON 35 KPa PRESSURE DROP PER 30m OF PIPE OR MAXIMUM VELOCITY OF 1.2 mps.

2. CONTRACTOR SHALL PROVIDE SHOP DRAWING OF PLUMBING AND DRAINAGE INSIDE WASHROOM AREA FOR ALL WASHROOMS.

> 1 PLUMBING FIXTURE SCHEDULE D3201 Scale: N.T.S.



21-10-19 10:23:39 AM







|                                                           | CLIENT<br>CITY OF TORONTO<br><b>TORONTO</b><br>55 John ST.<br>TORONTO ON                                                                                                                                                                                                                                                                                                                                                                                                                                                                                                                                                                                                        |
|-------------------------------------------------