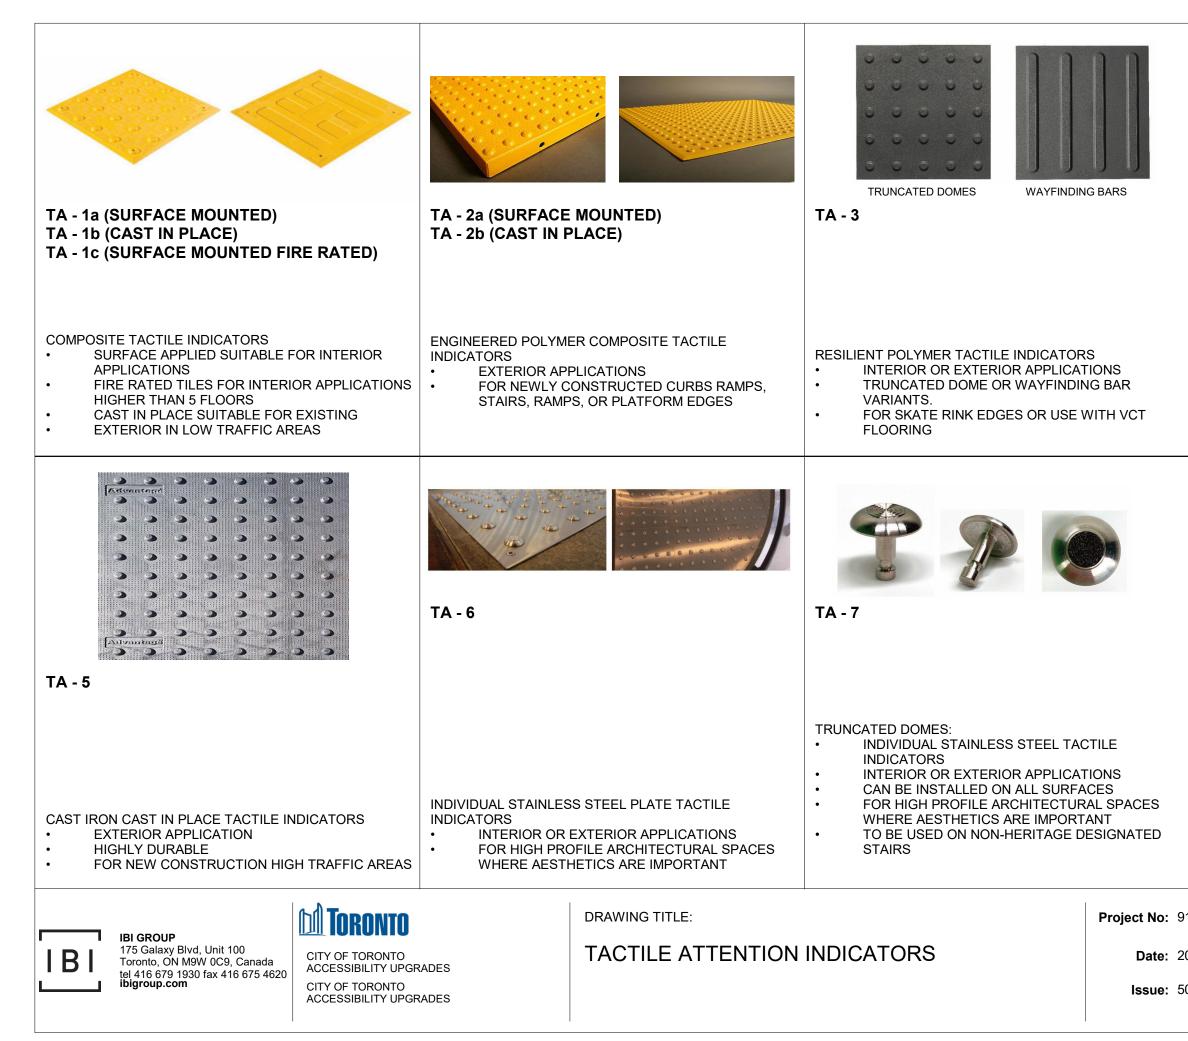

CHAIR TYPE WATER COOLER WITH STAINLESS STEEL TOP, FRONT AND SIDE MOUNTED PUSH TO OPERATE LEVER(S), SENSOR, TOUCHLESS ACTIVATION WITH AUTO SHUT OFF BOTTLE FILLER, FLEXI-GUARD SAFETY BUBBLER, AND TRAP PACKAGE.



URINAL: U1H WALL HUNG 6590.001.020 - WASHBROOK FLOWISE -EXTENDED SIDES FOR PRIVACY - WASHDOWN ACTION - FLUSHING RIM - 19 MM DIA.

Project No: 9119- 19- 0162 / IBI 122260

NO.

**T03** 

Date: 2021-10-19

**Issue: 50% SUBMISSION** 



RESERVED RESERVED

RESERVED

M Toronto DRAWING TITLE: Project No: 9119- 19- 0162 / IBI 122260 **IBI GROUP** 175 Galaxy Blvd, Unit 100 Toronto, ON M9W 0C9, Canada tel 416 679 1930 fax 416 675 4620 **ibigroup.com** RESERVED CITY OF TORONTO ACCESSIBILITY UPGRADES Date: 2021-10-19 CITY OF TORONTO ACCESSIBILITY UPGRADES Issue: 50% SUBMISSION

**IBI** 

NO.







WAYFINDING BARS

#### TA - 4

#### PORCELAIN TACTILE INDICATORS

- INTERIOR OR EXTERIOR APPLICATIONS
   TRUNCATED DOME OR WAYFINDING BAR
- VARIANTS.
- FOR USE WITH PORCELAIN TILE FLOORING



#### TA - 8

#### **GUIDANCE BARS:**

- INDIVIDUAL STAINLESS STEEL, BRASS, BRONZE OR ALUMINUM CARBORUNDUM NON-SLIP OR LINEAR GROOVE PATTERN.
- INTERIOR APPLICATIONS
- CAN BE INSTALLED ON ALL SURFACES
- FOR HIGH PROFILE ARCHITECTURAL SPACES
   WHERE AESTHETICS ARE IMPORTANT
   TO DE USED ON NON HERITAGE DESIGNATED
- TO BE USED ON NON-HERITAGE DESIGNATED
   STAIRS

Project No: 9119- 19- 0162 / IBI 122260

NO.

Date: 2021-10-19

Issue: 50% SUBMISSION

| TA - 11 INTERIOR AND EXTERIOR