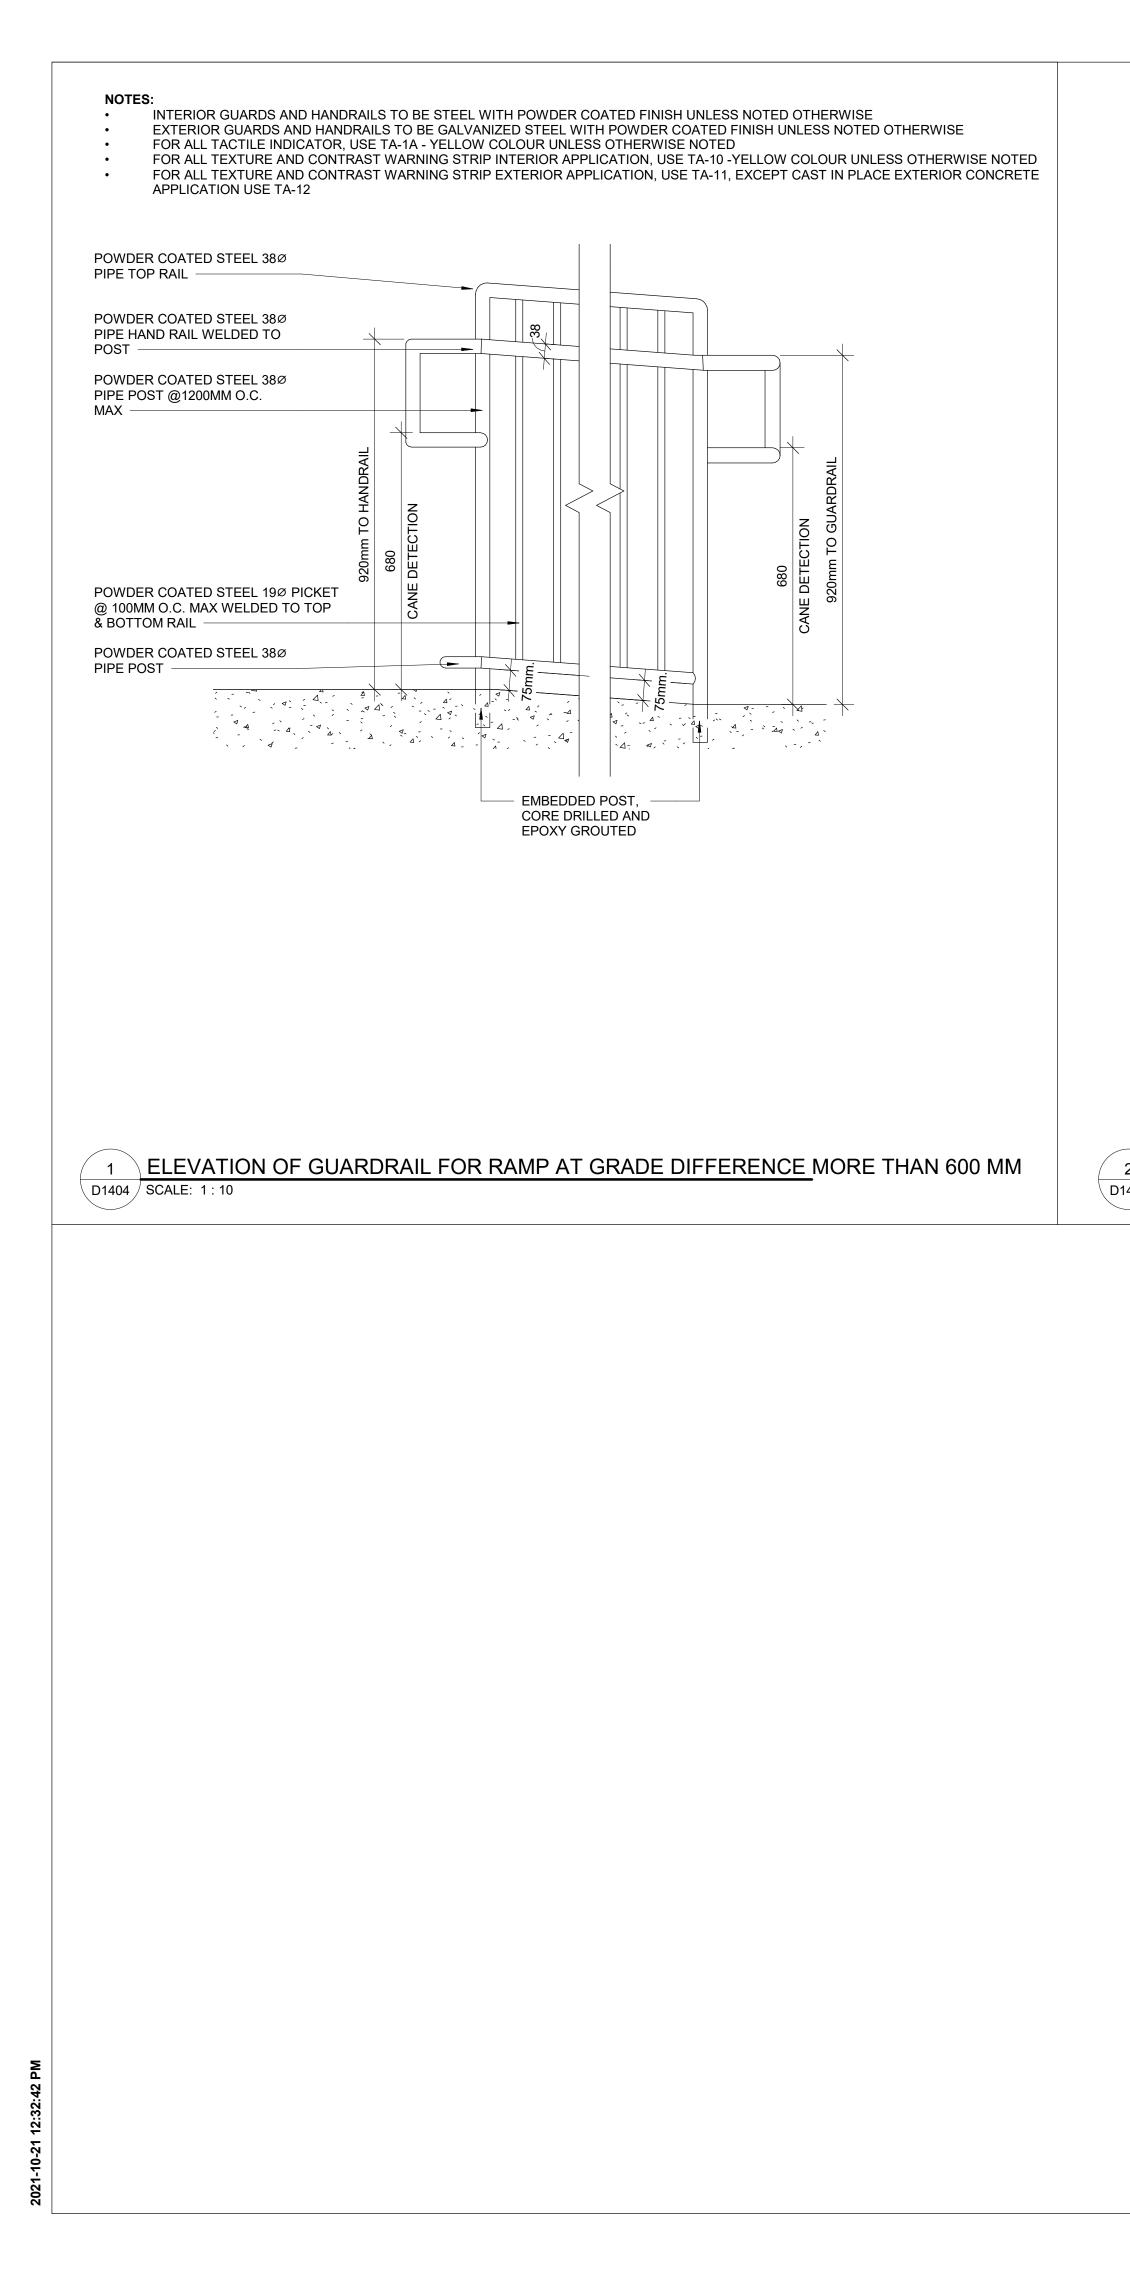

| _ |
|                                                                                                  | SHEET NUMBER ISSUE 00                                                                                                                                                                                                                                                                                                                                                                                                                                                                                                                                                                        | _ |

CLIENT





2 SECTION OF GUARDRAIL FOR RAMP AT GRADE DIFFERENCE MORE THAN 600 MM D1404 SCALE: 1:10

| CANE DETECTION                                      | COPYRIGHT<br>This drawing has been<br>or distribution for any<br>Written dimensions sh<br>shall verify and be resp<br>Group shall be inform<br>shown on the drawing.<br>confor<br>IBI Group II<br>is a<br>ISSUES<br>No. [<br>00 ISSUED I<br>CONSTR |
|-----------------------------------------------------|----------------------------------------------------------------------------------------------------------------------------------------------------------------------------------------------------------------------------------------------------|
| EMBEDDED POST,<br>CORE DRILLED AND<br>EPOXY GROUTED | CONSULTANTS