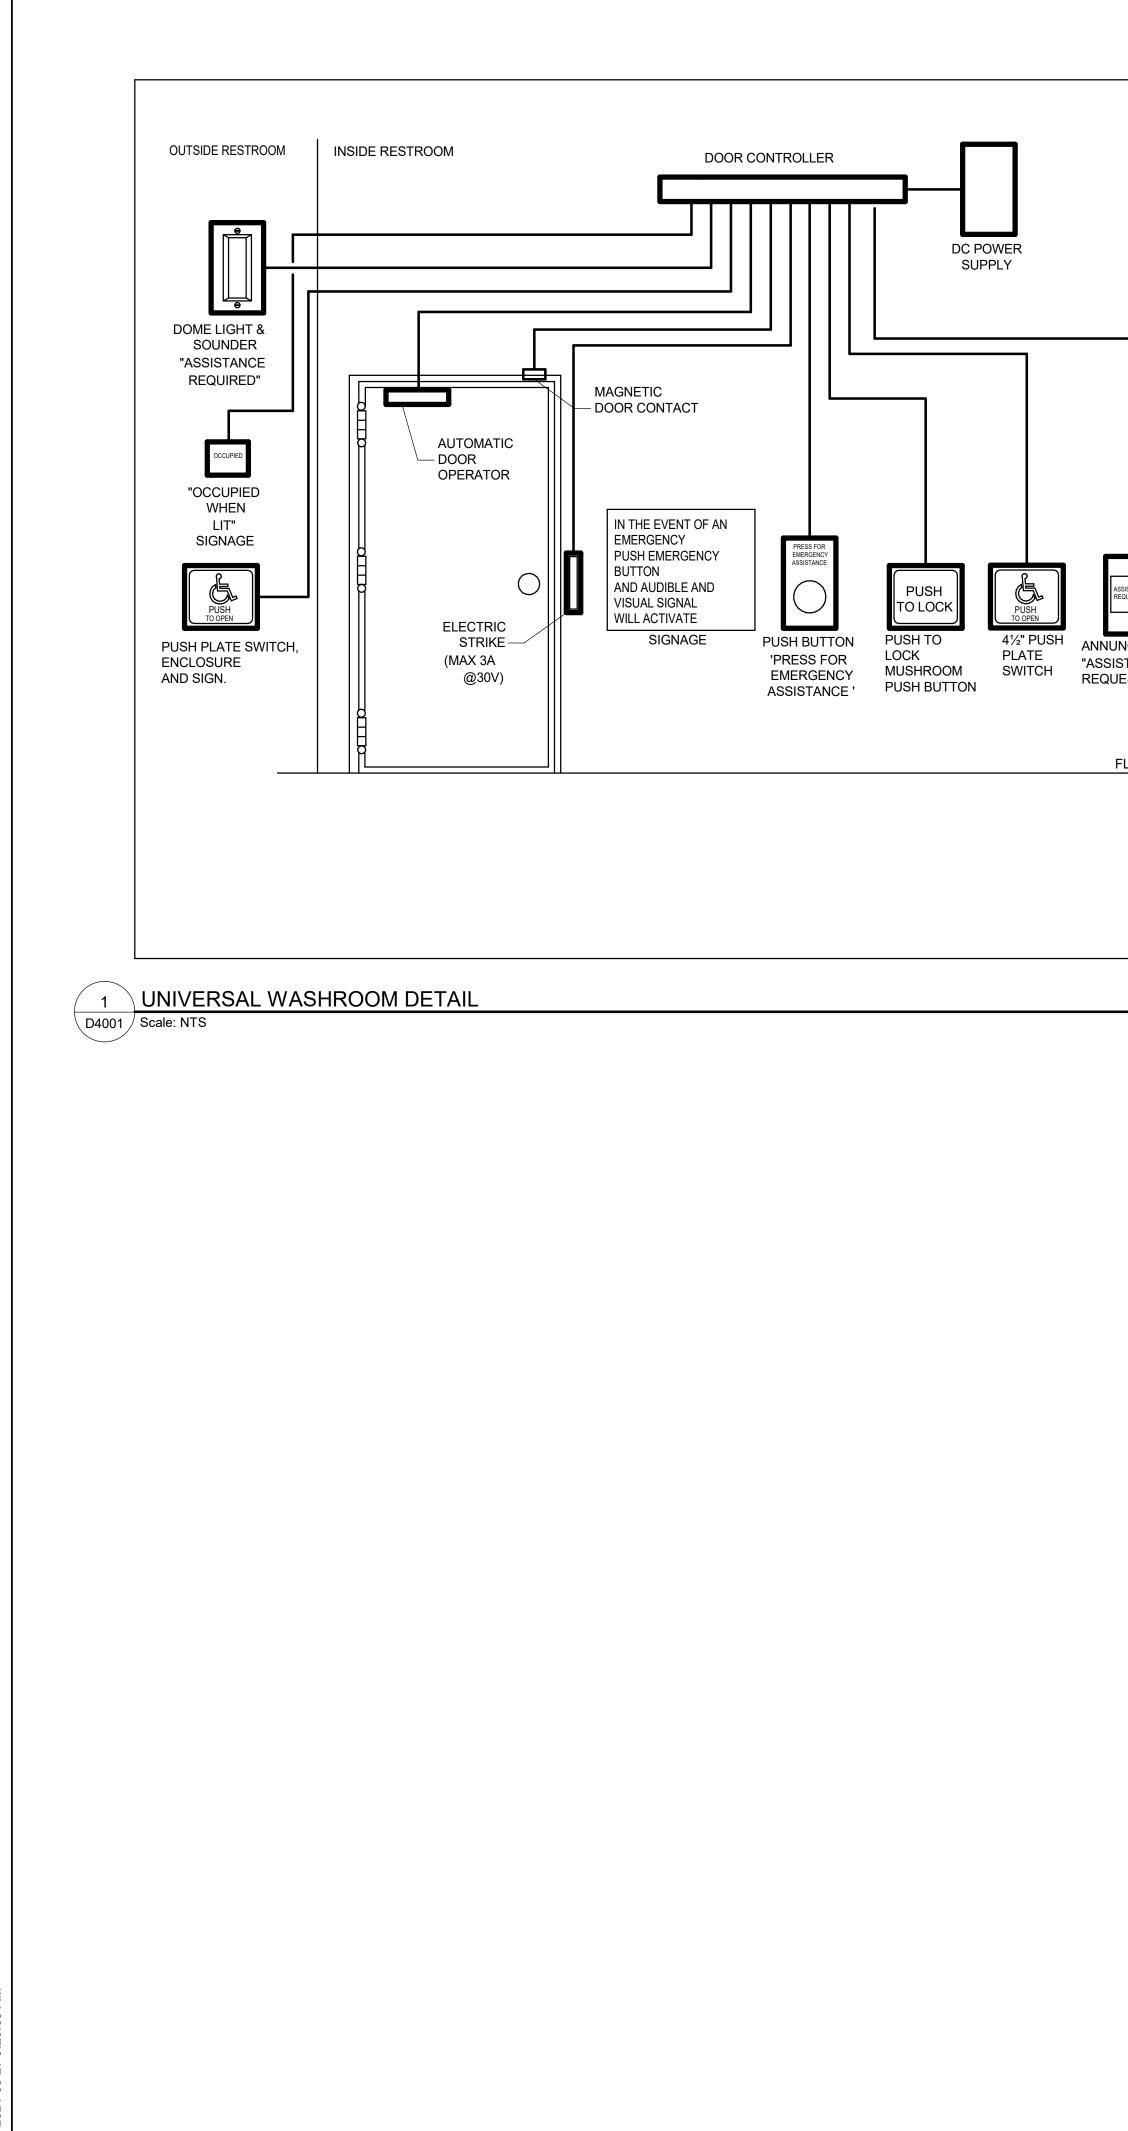

|  |  |  |
|                                              | G08                                                   | 8-D36                                                                                                                    | 502                                                                    |                                 | 00                                             |  |  |  |
|                                              |                                                       |                                                                                                                          |                                                                        | (                               |                                                |  |  |  |



|              | NOTES                                                                                                                                                                                                                                                                                                                                                                                                                                                                |
|--------------|----------------------------------------------------------------------------------------------------------------------------------------------------------------------------------------------------------------------------------------------------------------------------------------------------------------------