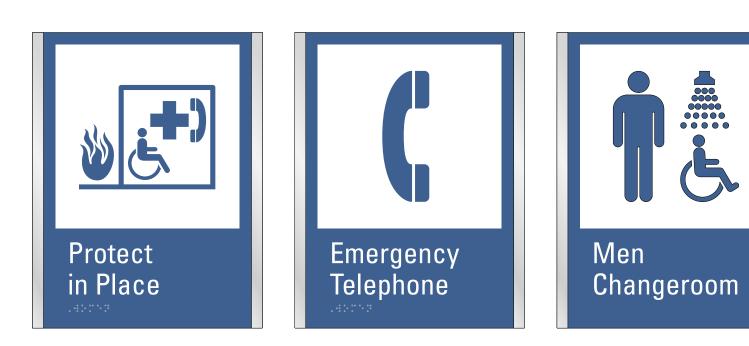

#### TOUCH AND FEEL BOOKLET

**TYPICAL DETAILS BOOKLET** 

IMAGE SOURCES: GOOGLE MAPS