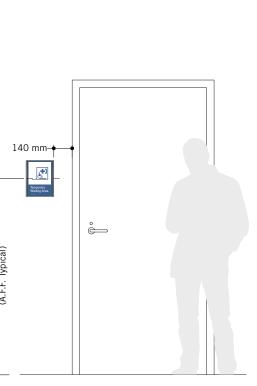

| ISSUE                                                                                   |





CLIENT





10 x 10mm Silver Bar on both ends painted in Gripguard Plus 085642 Brushed Aluminum Semi-Gloss Finish.

10mm thick Novacryl panel (PT-236-NGC) with tactile picto, message & braille. Surface and returns painted in MP-11183 Franco Blue Semi-Gloss Finish.

Sign mounted on wall surface with 3M D-S Clear Silicone Mounting Tape & Silicone.

\_ Tactile picto silkscreened in MP-11183 Franco Blue Semi-Gloss Finish.

168mm x 168mm Inside area painted area in MP-32071 White Wonder Semi-Gloss Finish

\_ Tactile message silkscreened in MP-32071 White Wonder Semi-Gloss Finish on the 1st surface.

Grade 1 Braille, colour to match background.



<u>д | н</u>



TYPICAL ELEVATION SCALE 1:25





VARIATIONS SCALE 1:3

| Women<br>Changeroom |  |
|---------------------|--|

| CLIENT<br>CITY OF TORON<br>TORONTO<br>55 John ST.<br>TORONTO, ON                                                                                                                                                                                                                                                                                                                                                                                                                                   |                                                                                                                                  |
|--------------------------------------------------------------------