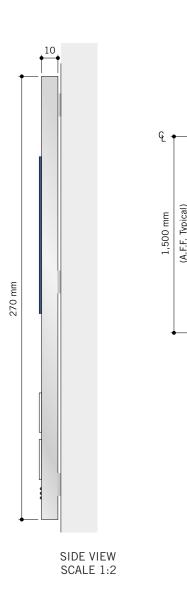

| ISSUE                                                                                   |





CLIENT





10 x 10mm Silver Bar on both ends painted in Gripguard Plus 085642 Brushed Aluminum Semi-Gloss Finish.

10mm thick Novacryl panel (PT-236-NGC) with tactile picto, message & braille. Surface and returns painted in MP-11183 Franco Blue Semi-Gloss Finish.

Sign mounted on wall surface with 3M D-S Clear Silicone Mounting Tape & Silicone.

\_ Tactile picto silkscreened in MP-11183 Franco Blue Semi-Gloss Finish.

168mm x 168mm Inside area painted area in MP-32071 White Wonder Semi-Gloss Finish

\_ Tactile message silkscreened in MP-32071 White Wonder Semi-Gloss Finish on the 1st surface.

Grade 1 Braille, colour to match background.



<u>д | н</u>



TYPICAL ELEVATION SCALE 1:25





VARIATIONS SCALE 1:3

| Women<br>Changeroom |  |
|---------------------|--|

| CLIENT<br>CITY OF TORON<br>TORONTO<br>55 John ST.<br>TORONTO, ON                                                                                                                                                                                                                                                                                                                                                                                                                                   |                                                                                                                                  |
|----------------------------------------------------