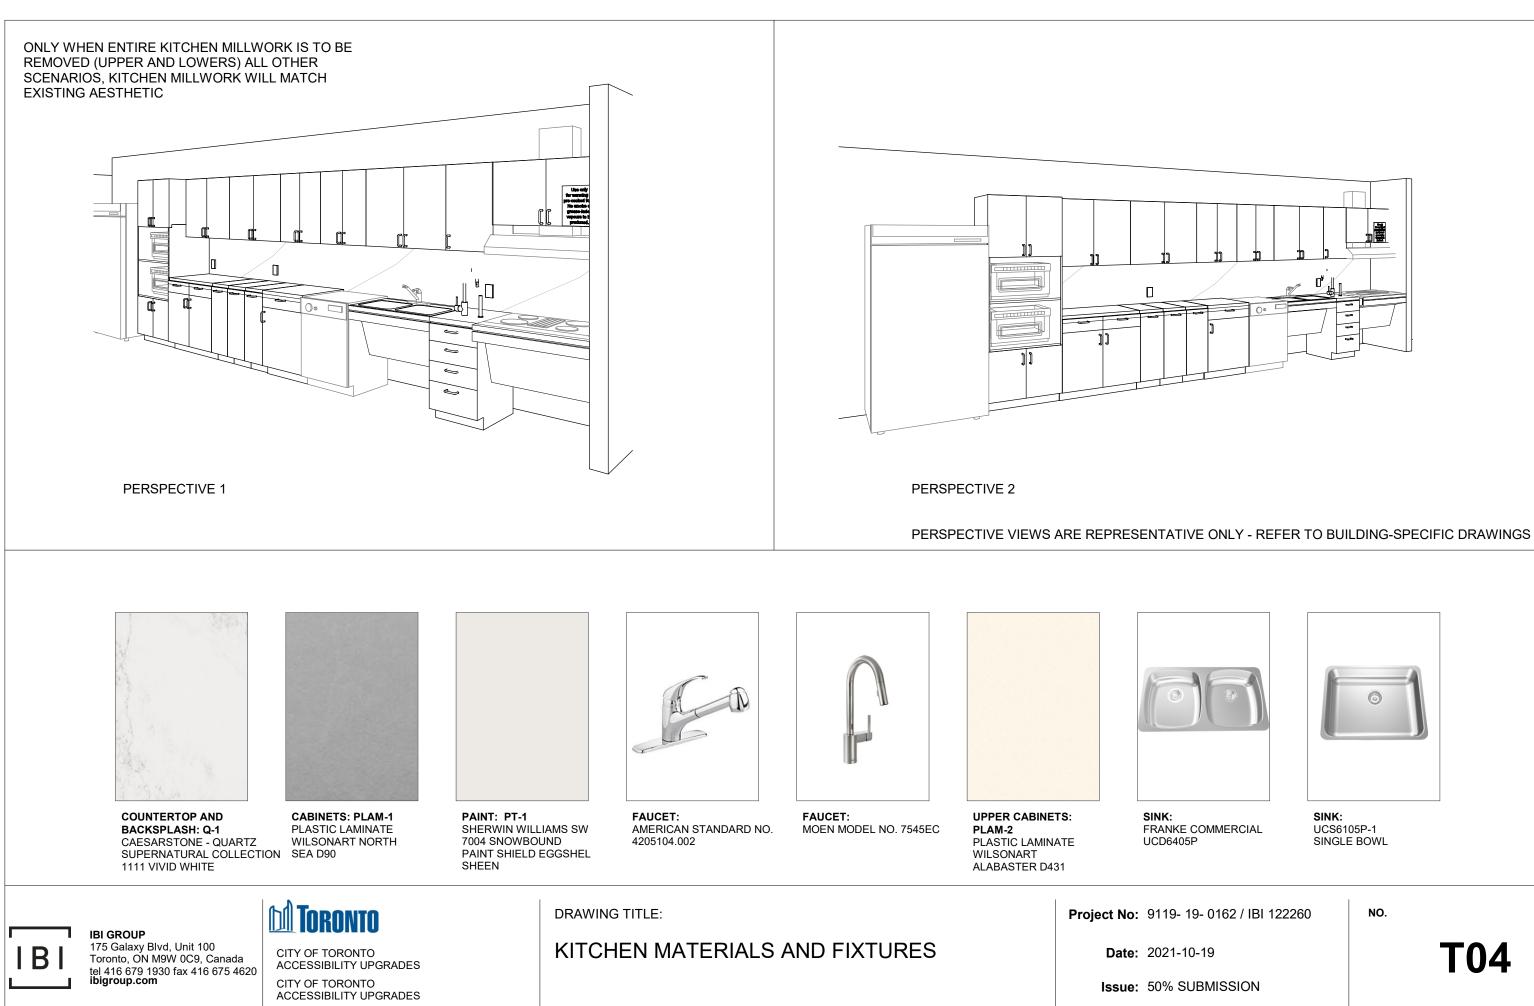

Toronto, ON M9W 0C9, Canada tel 416 679 1930 fax 416 675 4620 ibigroup.com

**IBI GROUP** 

Β

## TARANTA

CITY OF TORONTO ACCESSIBILITY UPGRADES CITY OF TORONTO ACCESSIBILITY UPGRADES

DRAWING TITLE:

#### WASHROOM FIXTURES & **DRINKING FOUNTAIN**

#### **DRINKING FOUNTAIN**



#### **DRINKING FOUNTAIN: DF**

EZSDWSLK GALVANIZED STEEL WALL MOUNTED, WHEELCHAIR TYPE WATER COOLER WITH STAINLESS STEEL TOP, FRONT AND SIDE MOUNTED PUSH TO OPERATE LEVER(S), SENSOR, TOUCHLESS ACTIVATION WITH AUTO SHUT OFF BOTTLE FILLER, FLEXI-GUARD SAFETY BUBBLER, AND TRAP PACKAGE.



URINAL: U1H WALL HUNG 6590.001.020 - WASHBROOK FLOWISE -EXTENDED SIDES FOR PRIVACY - WASHDOWN ACTION - FLUSHING RIM - 19 MM DIA.

Project No: 9119- 19- 0162 / IBI 122260

NO.

**T03** 

Date: 2021-10-19

**Issue: 50% SUBMISSION** 



RESERVED RESERVED

RESERVED

M Toronto DRAWING TITLE: Project No: 9119- 19- 0162 / IBI 122260 **IBI GROUP** 175 Galaxy Blvd, Unit 100 Toronto, ON M9W 0C9, Canada tel 416 679 1930 fax 416 675 4620 **ibigroup.com** RESERVED CITY OF TORONTO ACCESSIBILITY UPGRADES Date: 2021-10-19 CITY OF TORONTO ACCESSIBILITY UPGRADES Issue: 50% SUBMISSION

**IBI** 

NO.







WAYFINDING BARS

#### TA - 4

#### PORCELAIN TACTILE INDICATORS

- INTERIOR OR EXTERIOR APPLICATIONS
   TRUNCATED DOME OR WAYFINDING BAR
- VARIANTS.
- FOR USE WITH PORCELAIN TILE FLOORING



#### TA - 8

#### **GUIDANCE BARS:**

- INDIVIDUAL STAINLESS STEEL, BRASS, BRONZE OR ALUMINUM CARBORUNDUM NON-SLIP OR LINEAR GROOVE PATTERN.
- INTERIOR APPLICATIONS
- CAN BE INSTALLED ON ALL SURFACES
- FOR HIGH PROFILE ARCHITECTURAL SPACES
   WHE