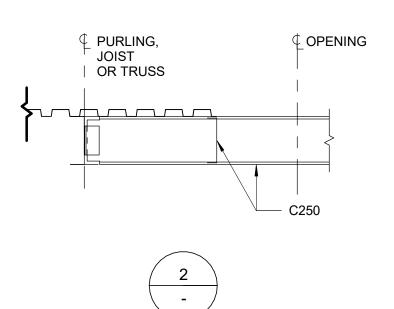

|
| SHEET N                                                             | D2200                                                                                                                                                                                                                                                                                              | C                                                                                                                                                                                        | C ISSUE                                                                                                           |







-



### FRAME TYPE "B"



1 TYPICAL ROOF OPENING D2201 Scale: 1:20



## FRAME TYPE "C"



| CLIEN                 |                                                                                                                                                                                                                                                                                                            | то                                                    |  |  |  |  |  |
|-----------------------|------------------------------------------------------------------------------------------------------------------------------------------------------------------------------------------------------------------------------------------------------------------------------------------------------------|---------