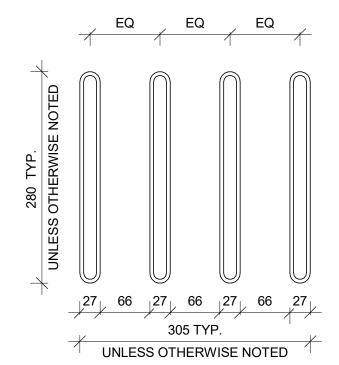

| ۲        | ۲        | ۲        | ۲        | ۲        |
|          |    | ۲                               | ۲        | ۲        | ۲        | ۲ | ۲        | ۲        | ۲        | ۲        | ۲ | ۲        | ۲        | ۲        | ۲        | ۲        |
|          |    | ۲                               | ۲        | ۲        | ۲        | ۲ | ۲        | ۲        | ۲        | ۲        | ۲ | ۲        | ۲        | ۲        | ۲        | ۲        |
|          |    | ۲                               | ۲        | ۲        | ۲        | ۲ | ۲        | ۲        | ۲        | ۲        | ۲ | ۲        | ۲        | ۲        | ۲        | ۲        |

VARIES (610mm - 915mm - 1220mm)

# 1 TACTILE ATTENTION INDICATOR D1405 SCALE: 1:5

RESERVED

RESERVED

RESERVED

021-10-21 12:32:47 F

**TA-8** INTERIOR APPLICATION



2 GUIDANCE BARS PLAN D1405 SCALE: 1:5

RESERVED



BRAILLE INDICA LEVEL AND NUM OF RAILING. SEI



150mm LONG YELLOW COLOUR WAYFINDING SIGN WITH BRAILI 25mm WIDE RED COLOUR ON E SIDE OF THE SIGN

RESERVED

BRAIL LEVE OF R/

10 HANDRAIL I D1405 SCALE: 1:5

|                                                                               | CLIENT<br>CITY OF TORONTO<br>TORONTO,<br>55 John ST.<br>TORONTO, ON<br>M5V 3C6<br>COPYRIGHT<br>This drawing has been prepared solely for the intended use, thus any reproduction