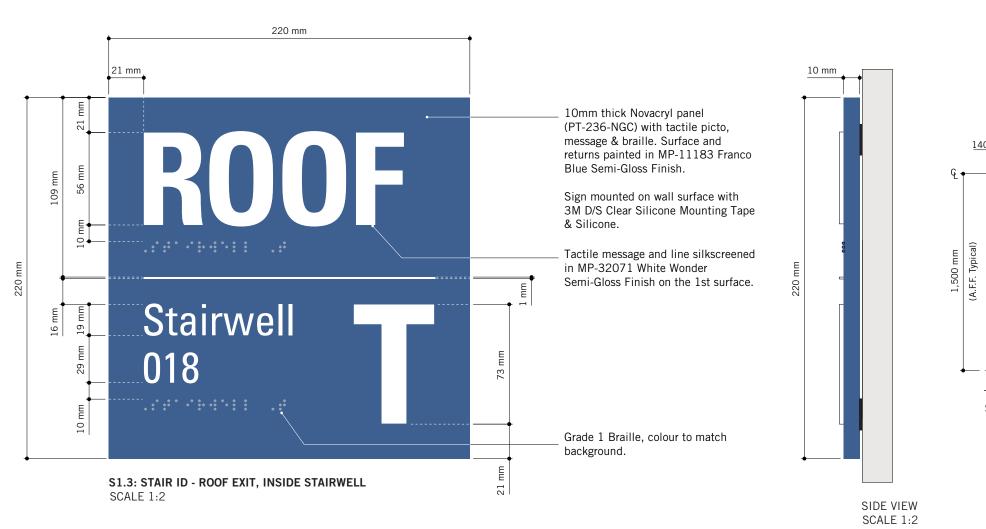

#### TOUCH AND FEEL BOOKLET

**TYPICAL DETAILS BOOKLET** 

IMAGE SOURCES: GOOGLE MAPS