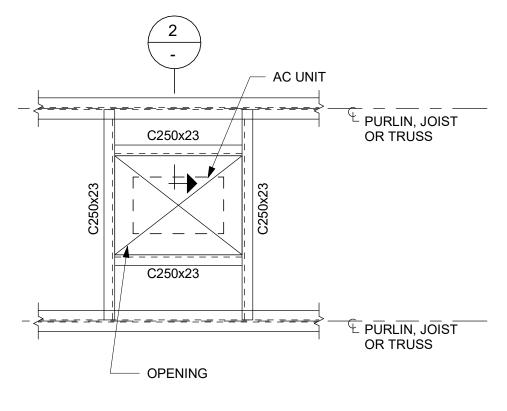

|                                                                                                                   |
| SHEET N                                                             | D2200                                                                                                                                                                                                                                                                                              | C                                                                                                                                                                                        | C ISSUE                                                                                                           |







-



### FRAME TYPE "B"



1 TYPICAL ROOF OPENING D2201 Scale: 1:20



## FRAME TYPE "C"



| CLIEN                 |                                                                                                                                                                                                                                                                                                            | то                                                    |  |  |  |  |  |
|-----------------------|------------------------------------------------------------------------------------------------------------------------------------------------------------------------------------------------------------------------------------------------------------------------------------------------