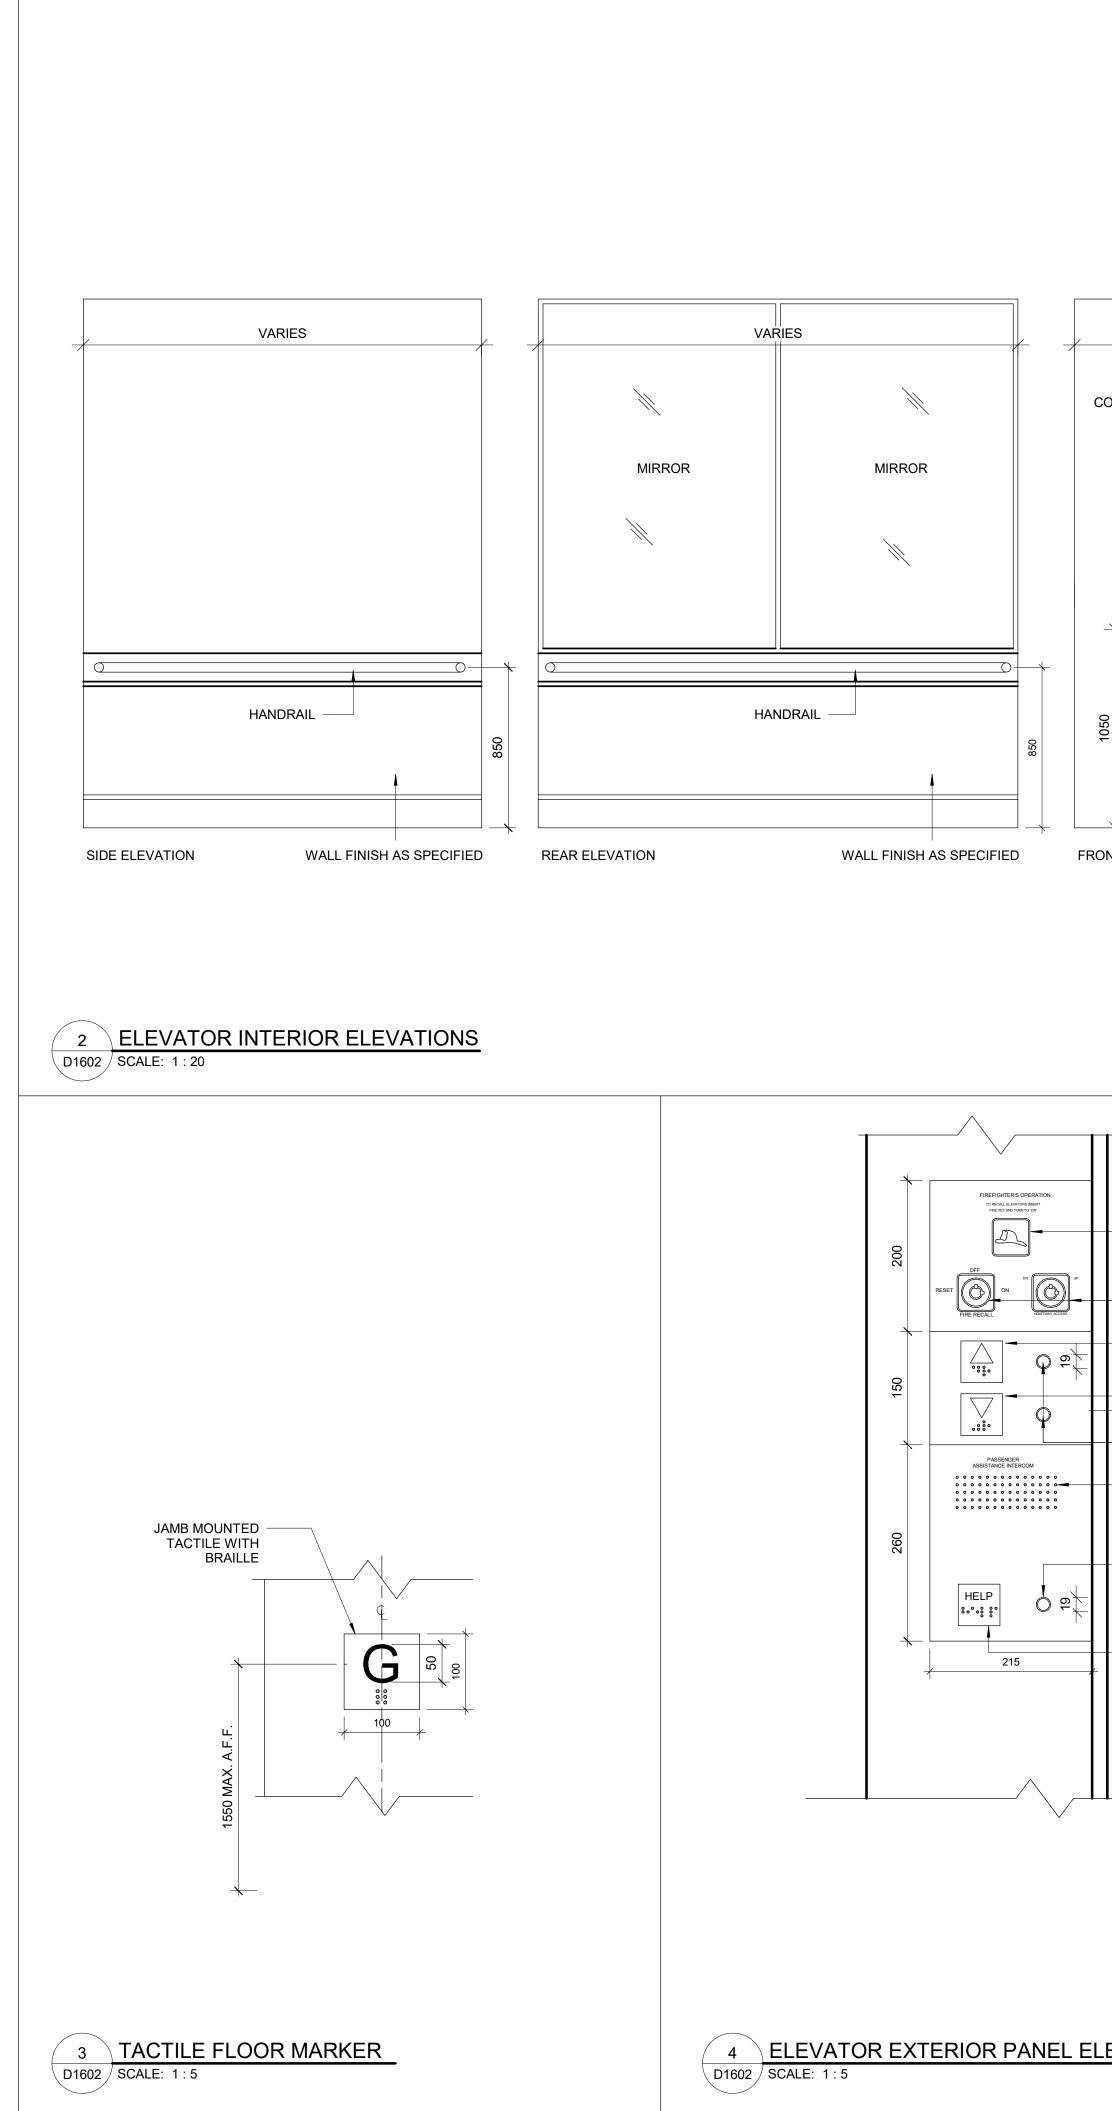

|
| SHEET NUMBER D1601                                                                                                                                                                                                                                                                                                                                                                                                                                                                                                                                                                          | ISSUE                                                                                  |



1-10-21 12:32:58 PM

1 INTERIOR ELEVATOR CONTROLS D1602 SCALE: 1:5



|                                                                                                                                                                                                                                                                                  | <section-header>         CLIENT       CITY OF TORRONTO         OUTO OF TORRONTO       OUTO OF TORRONTO         OUTO OF TORRONTO       OUTO OF TORRONTO         OUTO OF TORRONTO       OUTO OF TORRONTO         Standard Standard       Standard Standard         Standard Standard       Standard Standard         OPOPOLICI       Standard Standard         Standard Standard       Standard Standard         OPOPOLICI       Standard Standard         Standard Standard       Standard Standard         Operational Standard       Sta