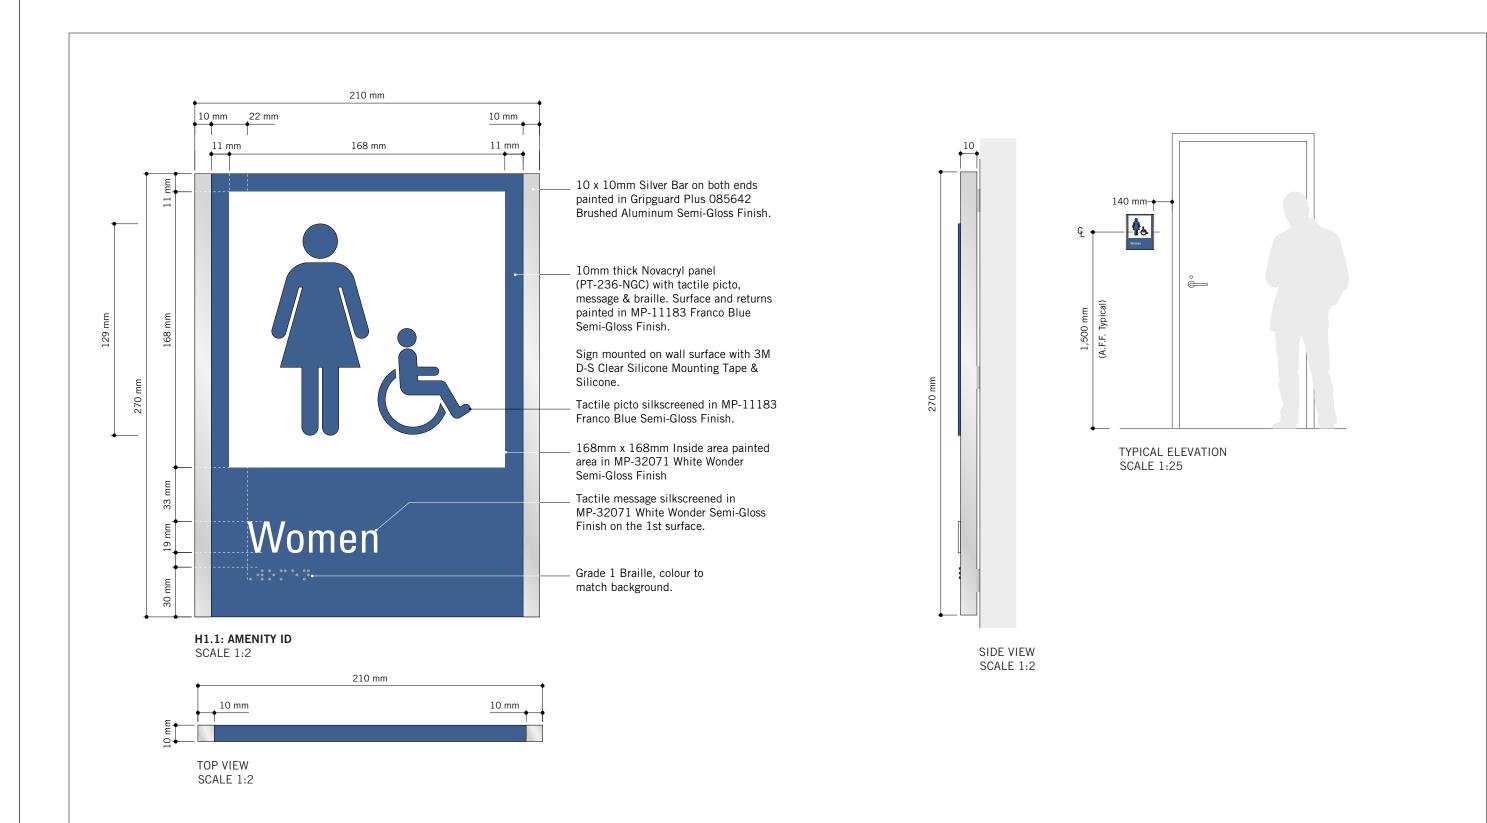

| _                                                                                       |
| B1.1: DIRECTIONAL SIC<br>SHEET NUMBER<br>D1902                                                                                                                                                                                                                                                                                                                                                                                                                                                                                             | ISSUE                                                                                   |





CLIENT





10 x 10mm Silver Bar on both ends painted in Gripguard Plus 085642 Brushed Aluminum Semi-Gloss Finish.

10mm thick Novacryl panel (PT-236-NGC) with tactile picto, message & braille. Surface and returns painted in MP-11183 Franco Blue Semi-Gloss Finish.

Sign mounted on wall surface with 3M D-S Clear Silicone Mounting Tape & Silicone.

\_ Tactile picto silkscreened in MP-11183 Franco Blue Semi-Gloss Finish.

168mm x 168mm Inside area painted area in MP-32071 White Wonder Semi-Gloss Finish

\_ Tactile message silkscreened in MP-32071 White Wonder Semi-Gloss Finish on the 1st surface.

Grade 1 Braille, colour to match background.



<u>д | н</u>



TYPICAL ELEVATION SCALE 1:25





VARIATIONS SCALE 1:3

| Women<br>Changeroom |  |
|---------------------|--|

| CLIENT<br>CITY OF TORON<br>TO