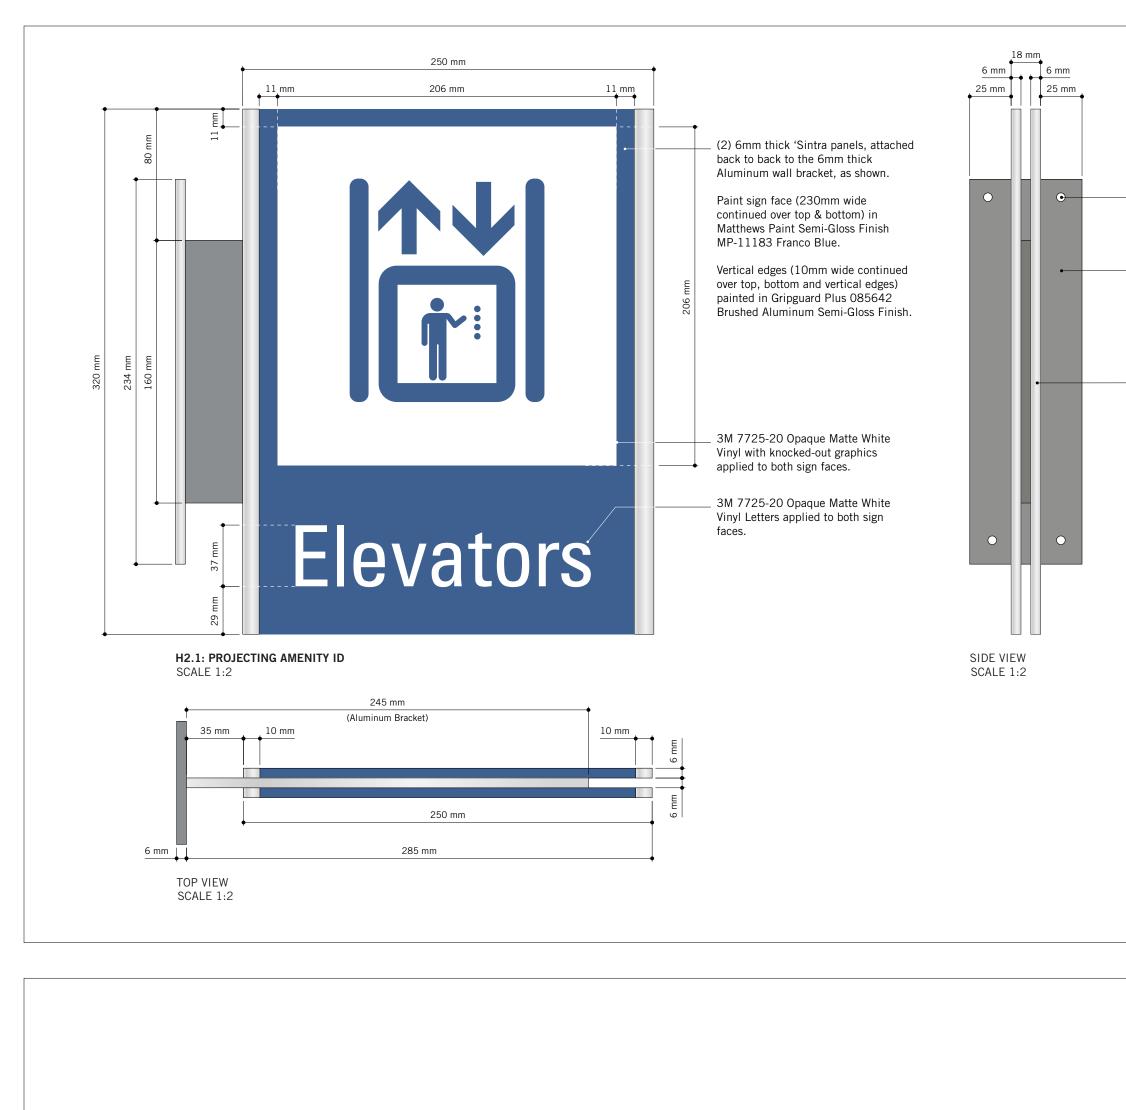

#### TOUCH AND FEEL BOOKLET

**TYPICAL DETAILS BOOKLET** 

IMAGE SOURCES: GOOGLE MAPS