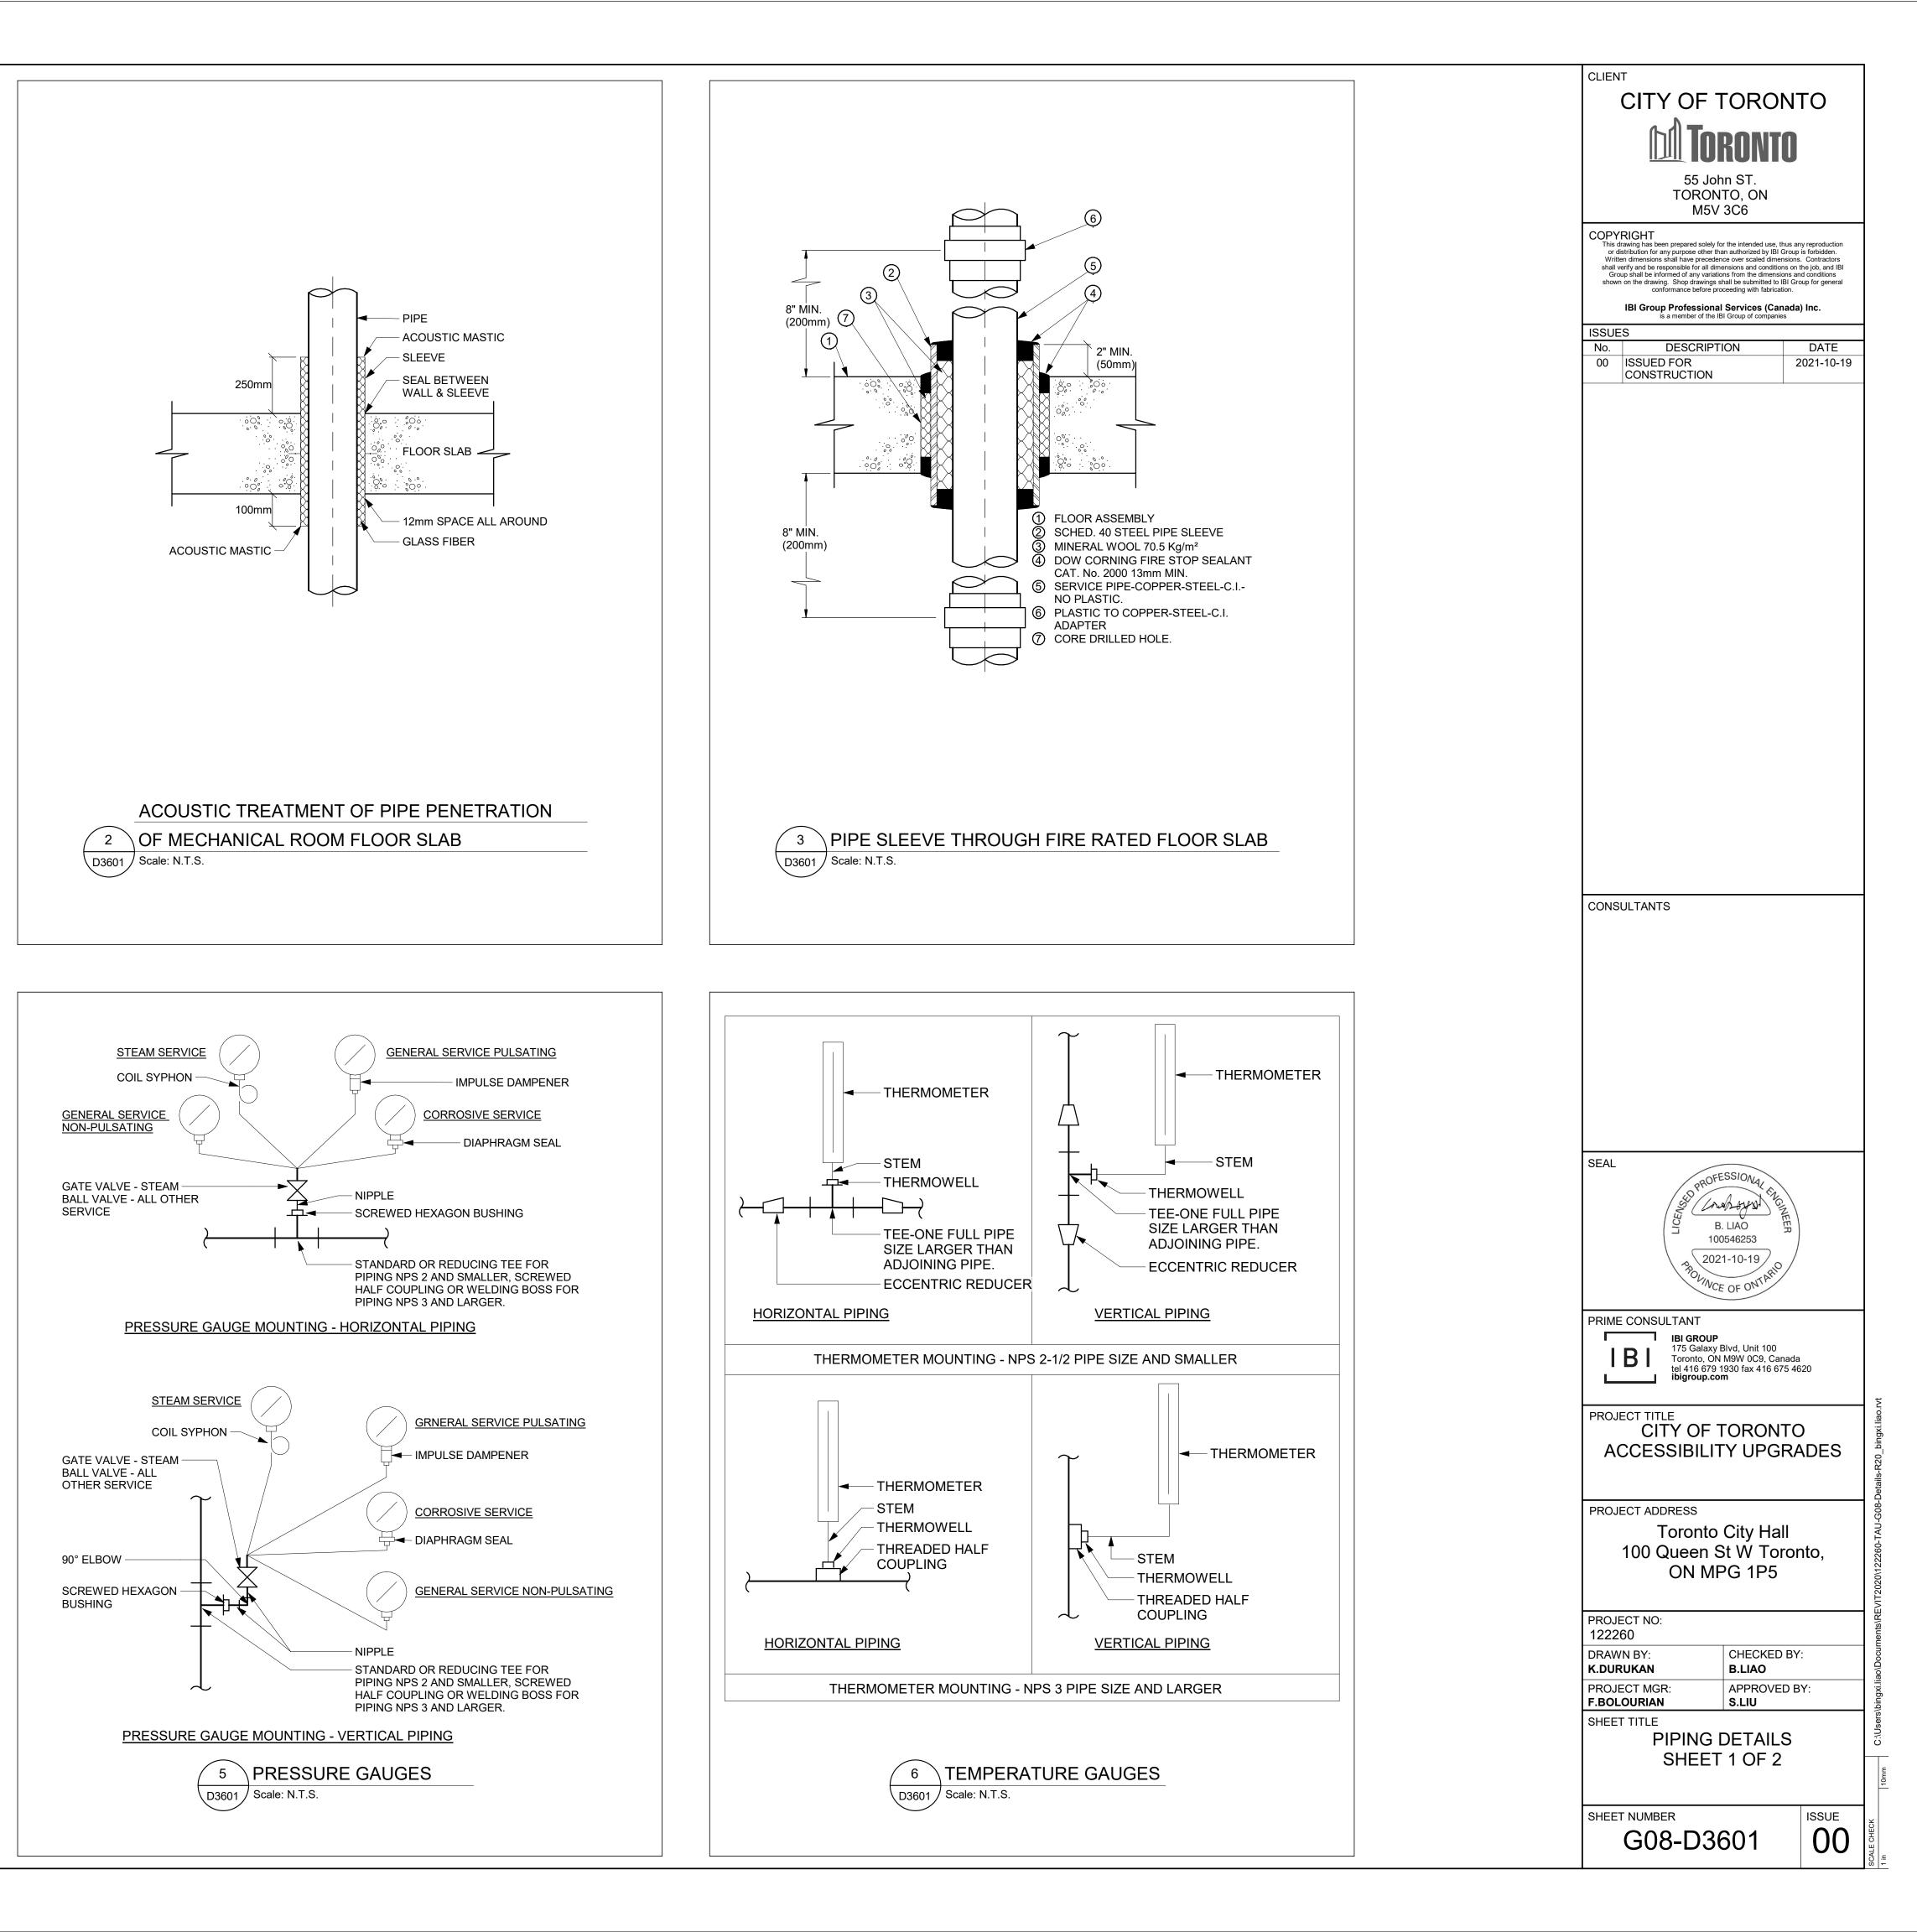

PROJECT ADDRESS         Toronto City Hall         100 Queen St W Toronto,         ON MPG 1P5         PROJECT NO:         122260         DRAWN BY:         CHECKED BY:         APPROVED BY:         SILIU         SHEET TITLE  |              |
| PROJECT NO:<br>122260<br>PROJECT NO:<br>122260<br>PROJECT MGR:<br>HVAC DETAILS                                                                                                                                                                                                                                                                                                                                                                                                                                                | E            |



021-10-19 10:23:41 AM





| CLIEN                                        |                                                       | Y OF T                                                                                                                   | OROI                                                                   | N٦                              | ГО                                             |  |  |  |
|----------------------------------------------|-------------------------------------------------------|--------------------------------------------------------------------------------------------------------------------------|------------------------------------------------------------------------|---------------------------------|------------------------------------------------|--|--|--|
|