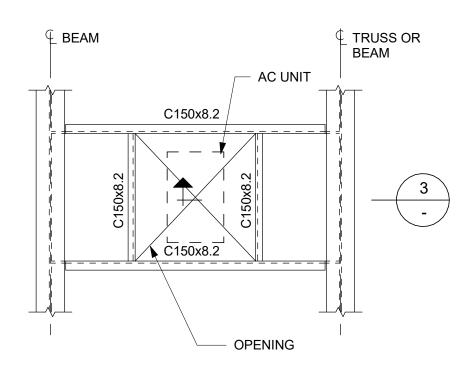

|
| SHEET N                                                             | D2200                                                                                                                                                                                                                                                                                              | C                                                                                                                                                                                        | C ISSUE                                                                                                           |







-



### FRAME TYPE "B"



1 TYPICAL ROOF OPENING D2201 Scale: 1:20



## FRAME TYPE "C"



| CLIEN                 |                                                                                                                                                                                                                                                                                                            | то                                                    |  |  |  |  |  |
|-----------------------|------------------------------------------------------------------------------------------------------------------------------------------------------------------------------------------------------------------------------------------------------------------------------------------------------------|-----------------------------------------------------