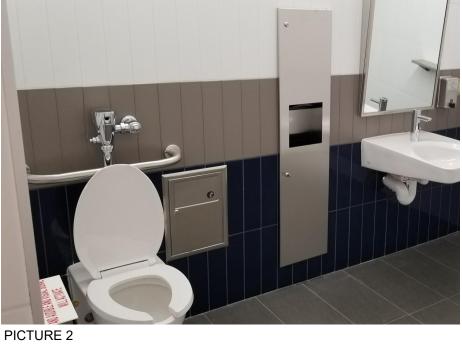

UPPLIER: STONE TILE                           |
|                               |                                                |
| FLOORS                        | MATCH EXISTING                                 |
| PFT-3                         | TILE SIZE IS INDICATED ON ROOM FINISH SCHEDULE |
| FLOORS                        | COLLECTION: CORE COLLECTION TERRA              |
| PFT-4                         | COLOUR: 200 SMOOTH (V)                         |
|                               | SIZE: 304.8mm X 609.6mm (12"X24")              |
|                               | MEETS DYNAMIC COEFFICIENT OF FRICTION          |
|                               |                                                |

#### FOR WASHROOMS WHERE ALL FIXTURES AND WALLS ARE BEING REMOVED ONLY



PICTURE 1





NOTE: THE FINISHES PRESENTED ON THIS PAGE ARE THE BASIS OF DESIGN - ANY ALTERNATES ARE SUBJECT TO APPROVAL BY CITY OF TORONTO, PROJECT MANAGER, FACILITY MANAGER AND STAKEHOLDERS

IBI GROUP B

175 Galaxy Blvd, Unit 100 Toronto, ON M9W 0C9, Canada tel 416 679 1930 fax 416 675 4620 **ibigroup.com** 

CITY OF TORONTO ACCESSIBILITY UPGRADES CITY OF TORONTO ACCESSIBILITY UPGRADES DRAWING TITLE:

WASHROOM

Date: 2021-10-19

**Issue:** 50% SUBMISSION



#### **NOTE: PICTURES ARE ONLY FOR ILLUSTRATION PURPOSES**

Project No: 9119- 19- 0162 / IBI 122260

NO.









DECORUM WALL HUNG LAVATORY WITH EVERCLEAN 9024-901EC - VITREOUS CHINA - WHITE FINISH - 3 HOLES, 102 MM CENTER - REAR OVERFLOW -RECESSED SELF-DRAINING FAUCET LEDGE

**UNDER-MOUNTED LAVATORY SINK:** L2H AMERICAN STANDARD "OVALYN UNIVERS