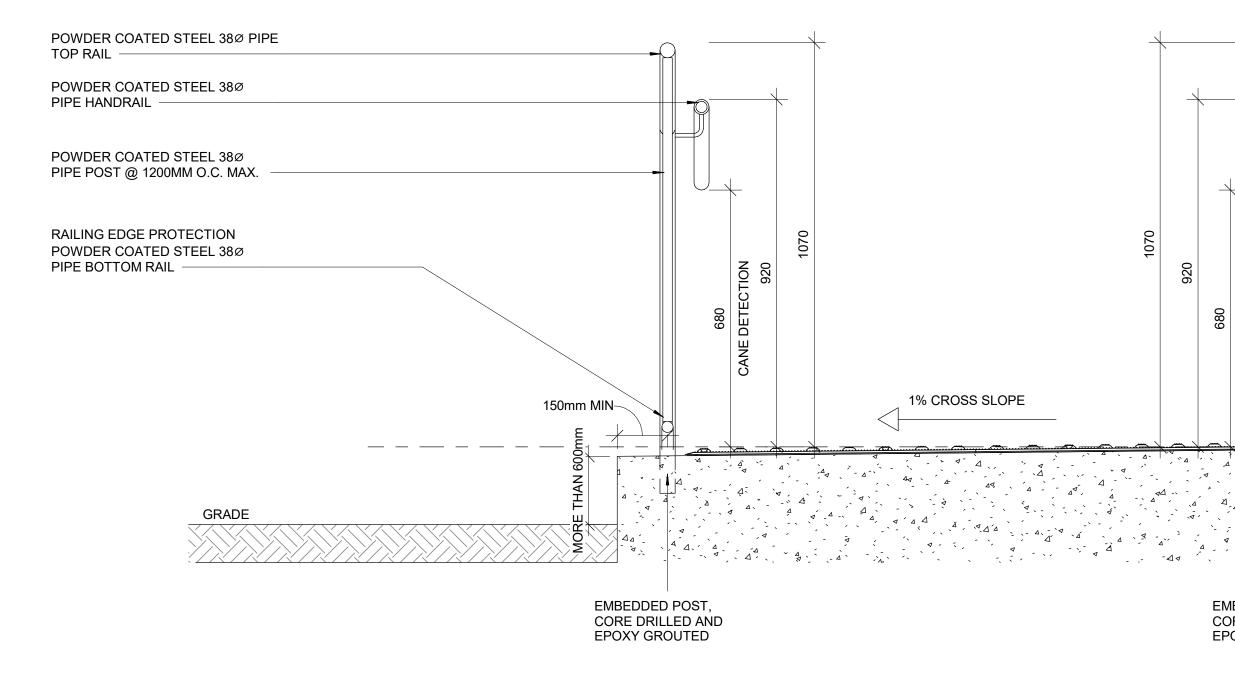

| _ |
|                                                                                                  | SHEET NUMBER ISSUE 00                                                                                                                                                                                                                                                                                                                                                                                                                                                                                                                                                                        | _ |

CLIENT





2 SECTION OF GUARDRAIL FOR RAMP AT GRADE DIFFERENCE MORE THAN 600 MM D1404 SCALE: 1:10

| CANE DETECTION                                      | COPYRIGHT<br>This drawing has been<br>or distribution for any<br>Written dimensions sh<br>shall verify and be resp<br>Group shall be inform<br>shown on the drawing.<br>confor<br>IBI Group II<br>is a<br>ISSUES<br>No. [<br>00 ISSUED I<br>CONSTR |
|-----------------------------------------------------|----------------------------------------------------------------------------------------------------------------------------------------------------------------------------------------------------------------------------------------------------|
| EMBEDDED POST,<br>CORE DRILLED AND<br>EPOXY GROUTED | CONSULTANTS