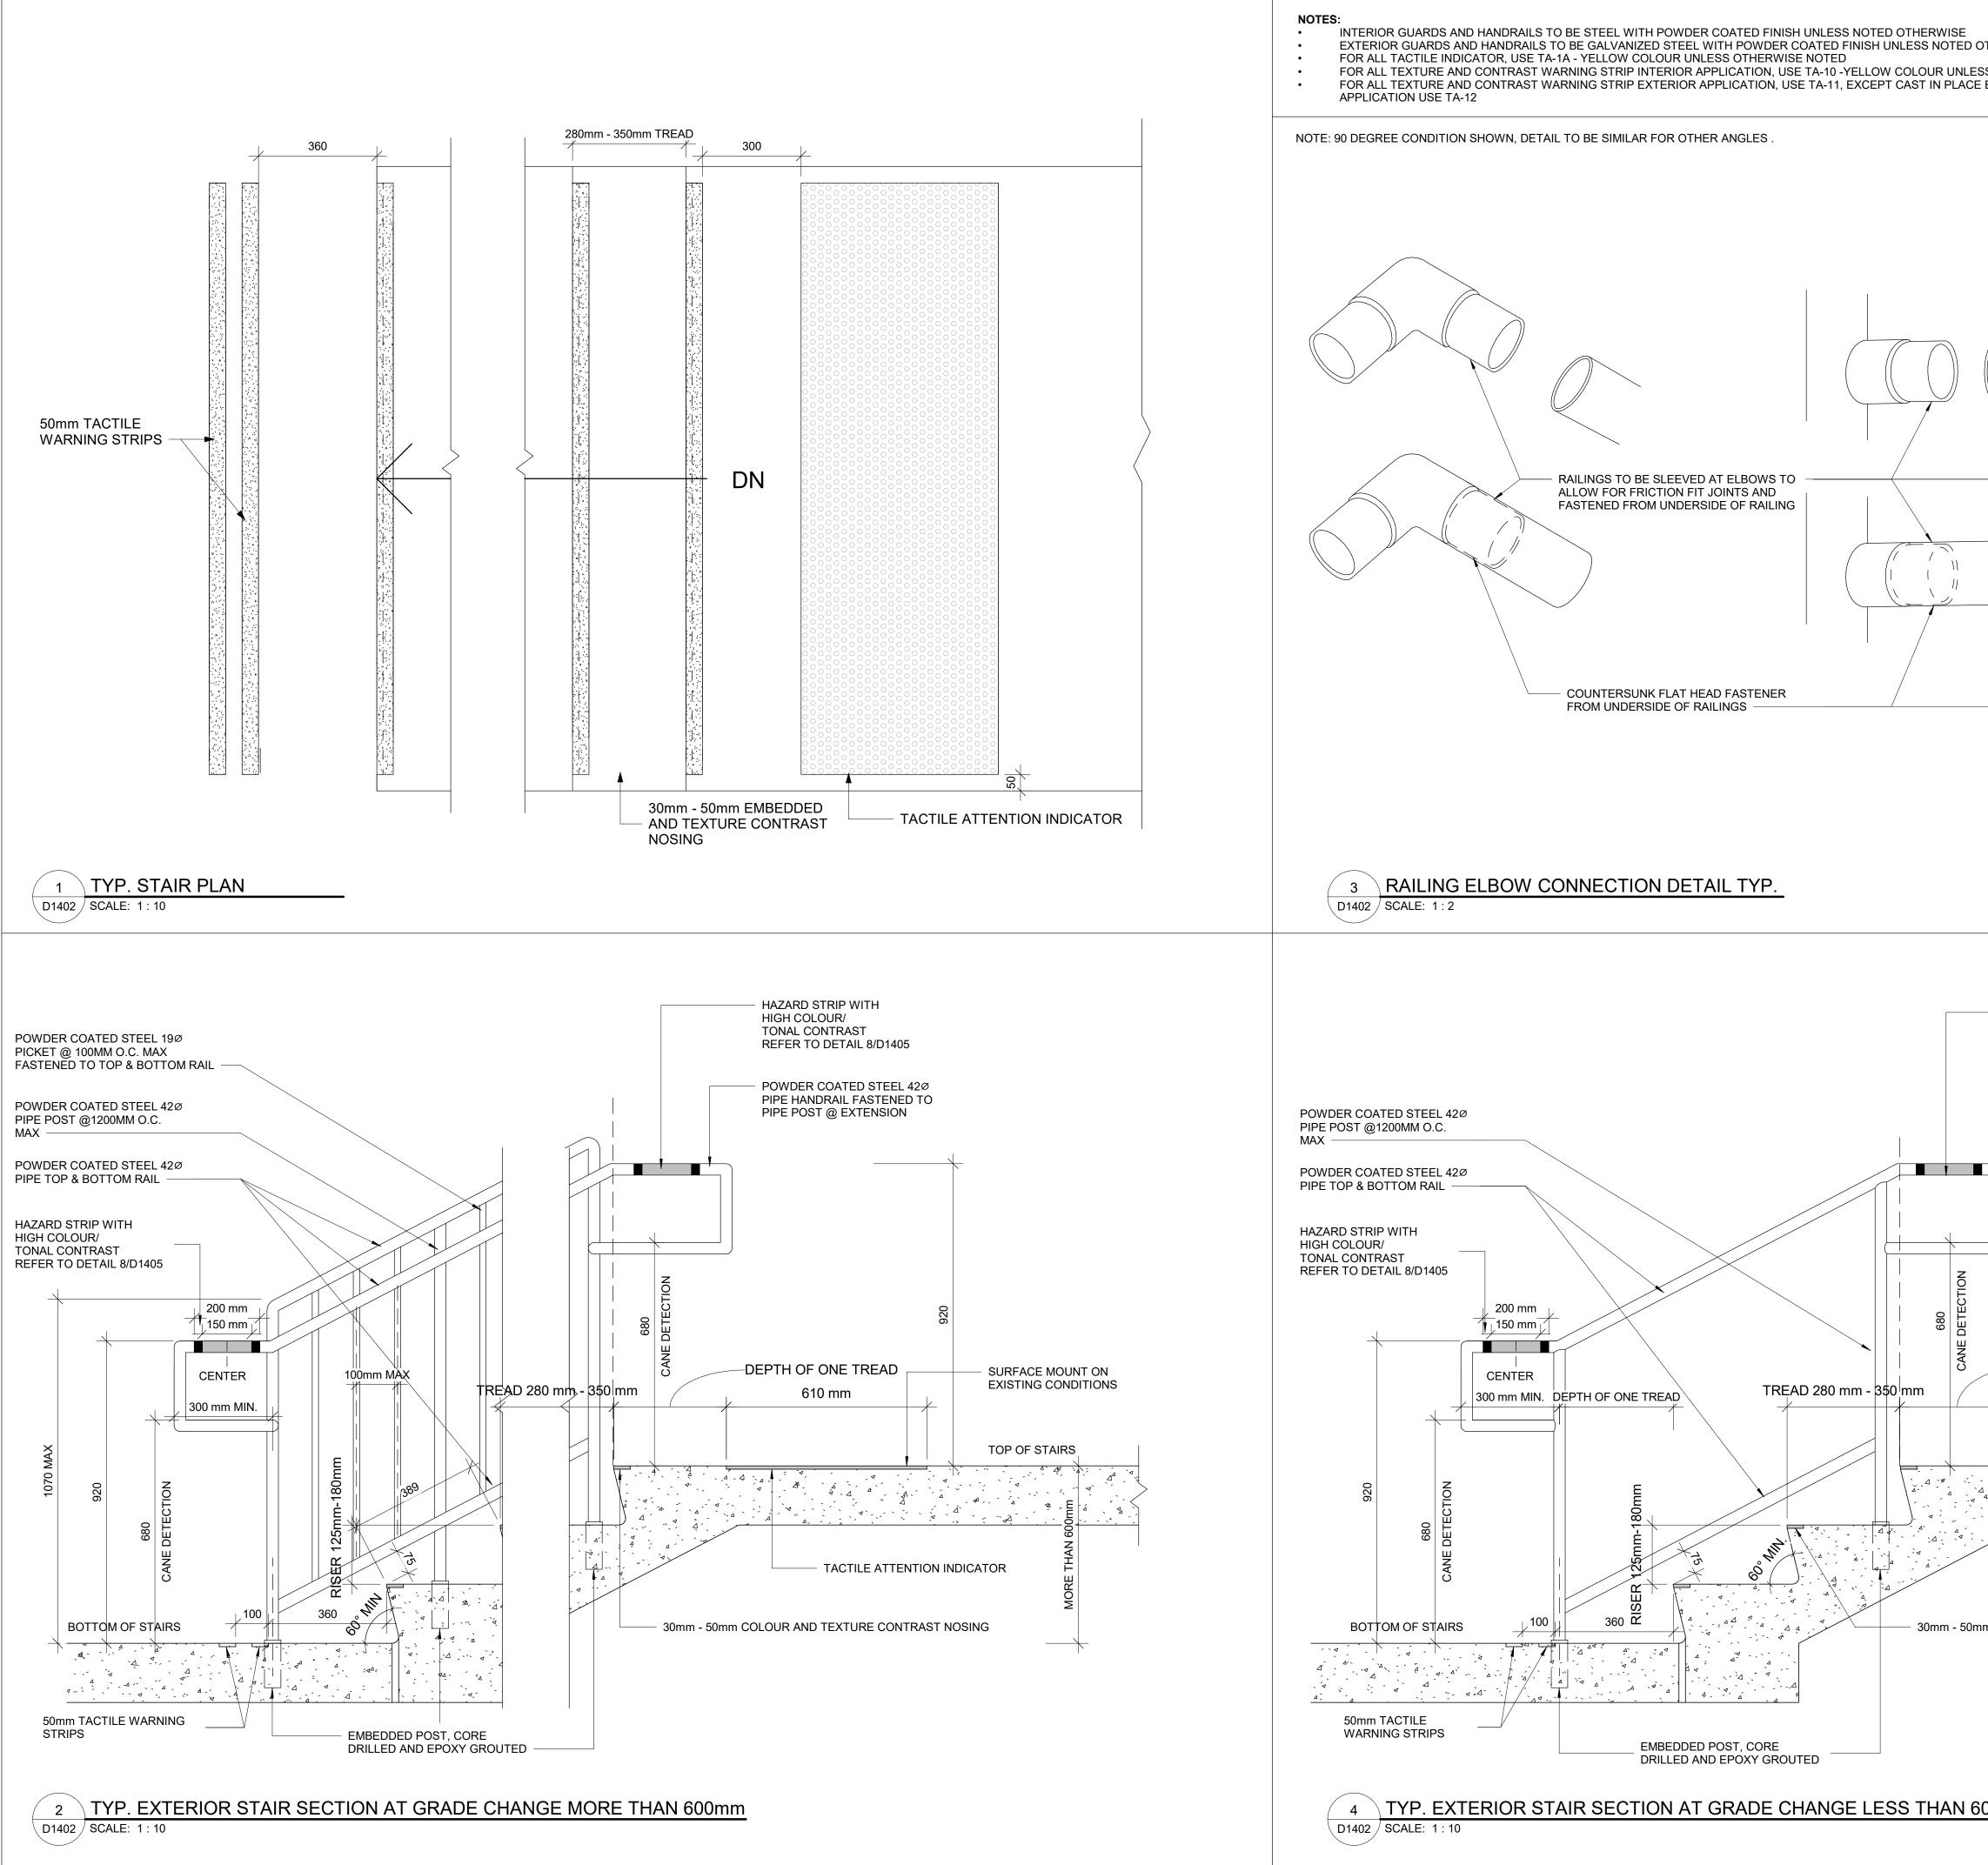

|
|          | D1306                                                                                                                                                                                                                                                                                                                                                       |
|          |                                                                                                                                                                                                                                                                                                                                                             |





| OTHERWISE<br>SS OTHERWISE NOTED<br>EXTERIOR CONCRETE                                                                                                         |                                         | CLIENT<br>CITY OF TORON<br><b>TORONTO</b><br>55 John ST.<br>TORONTO, ON