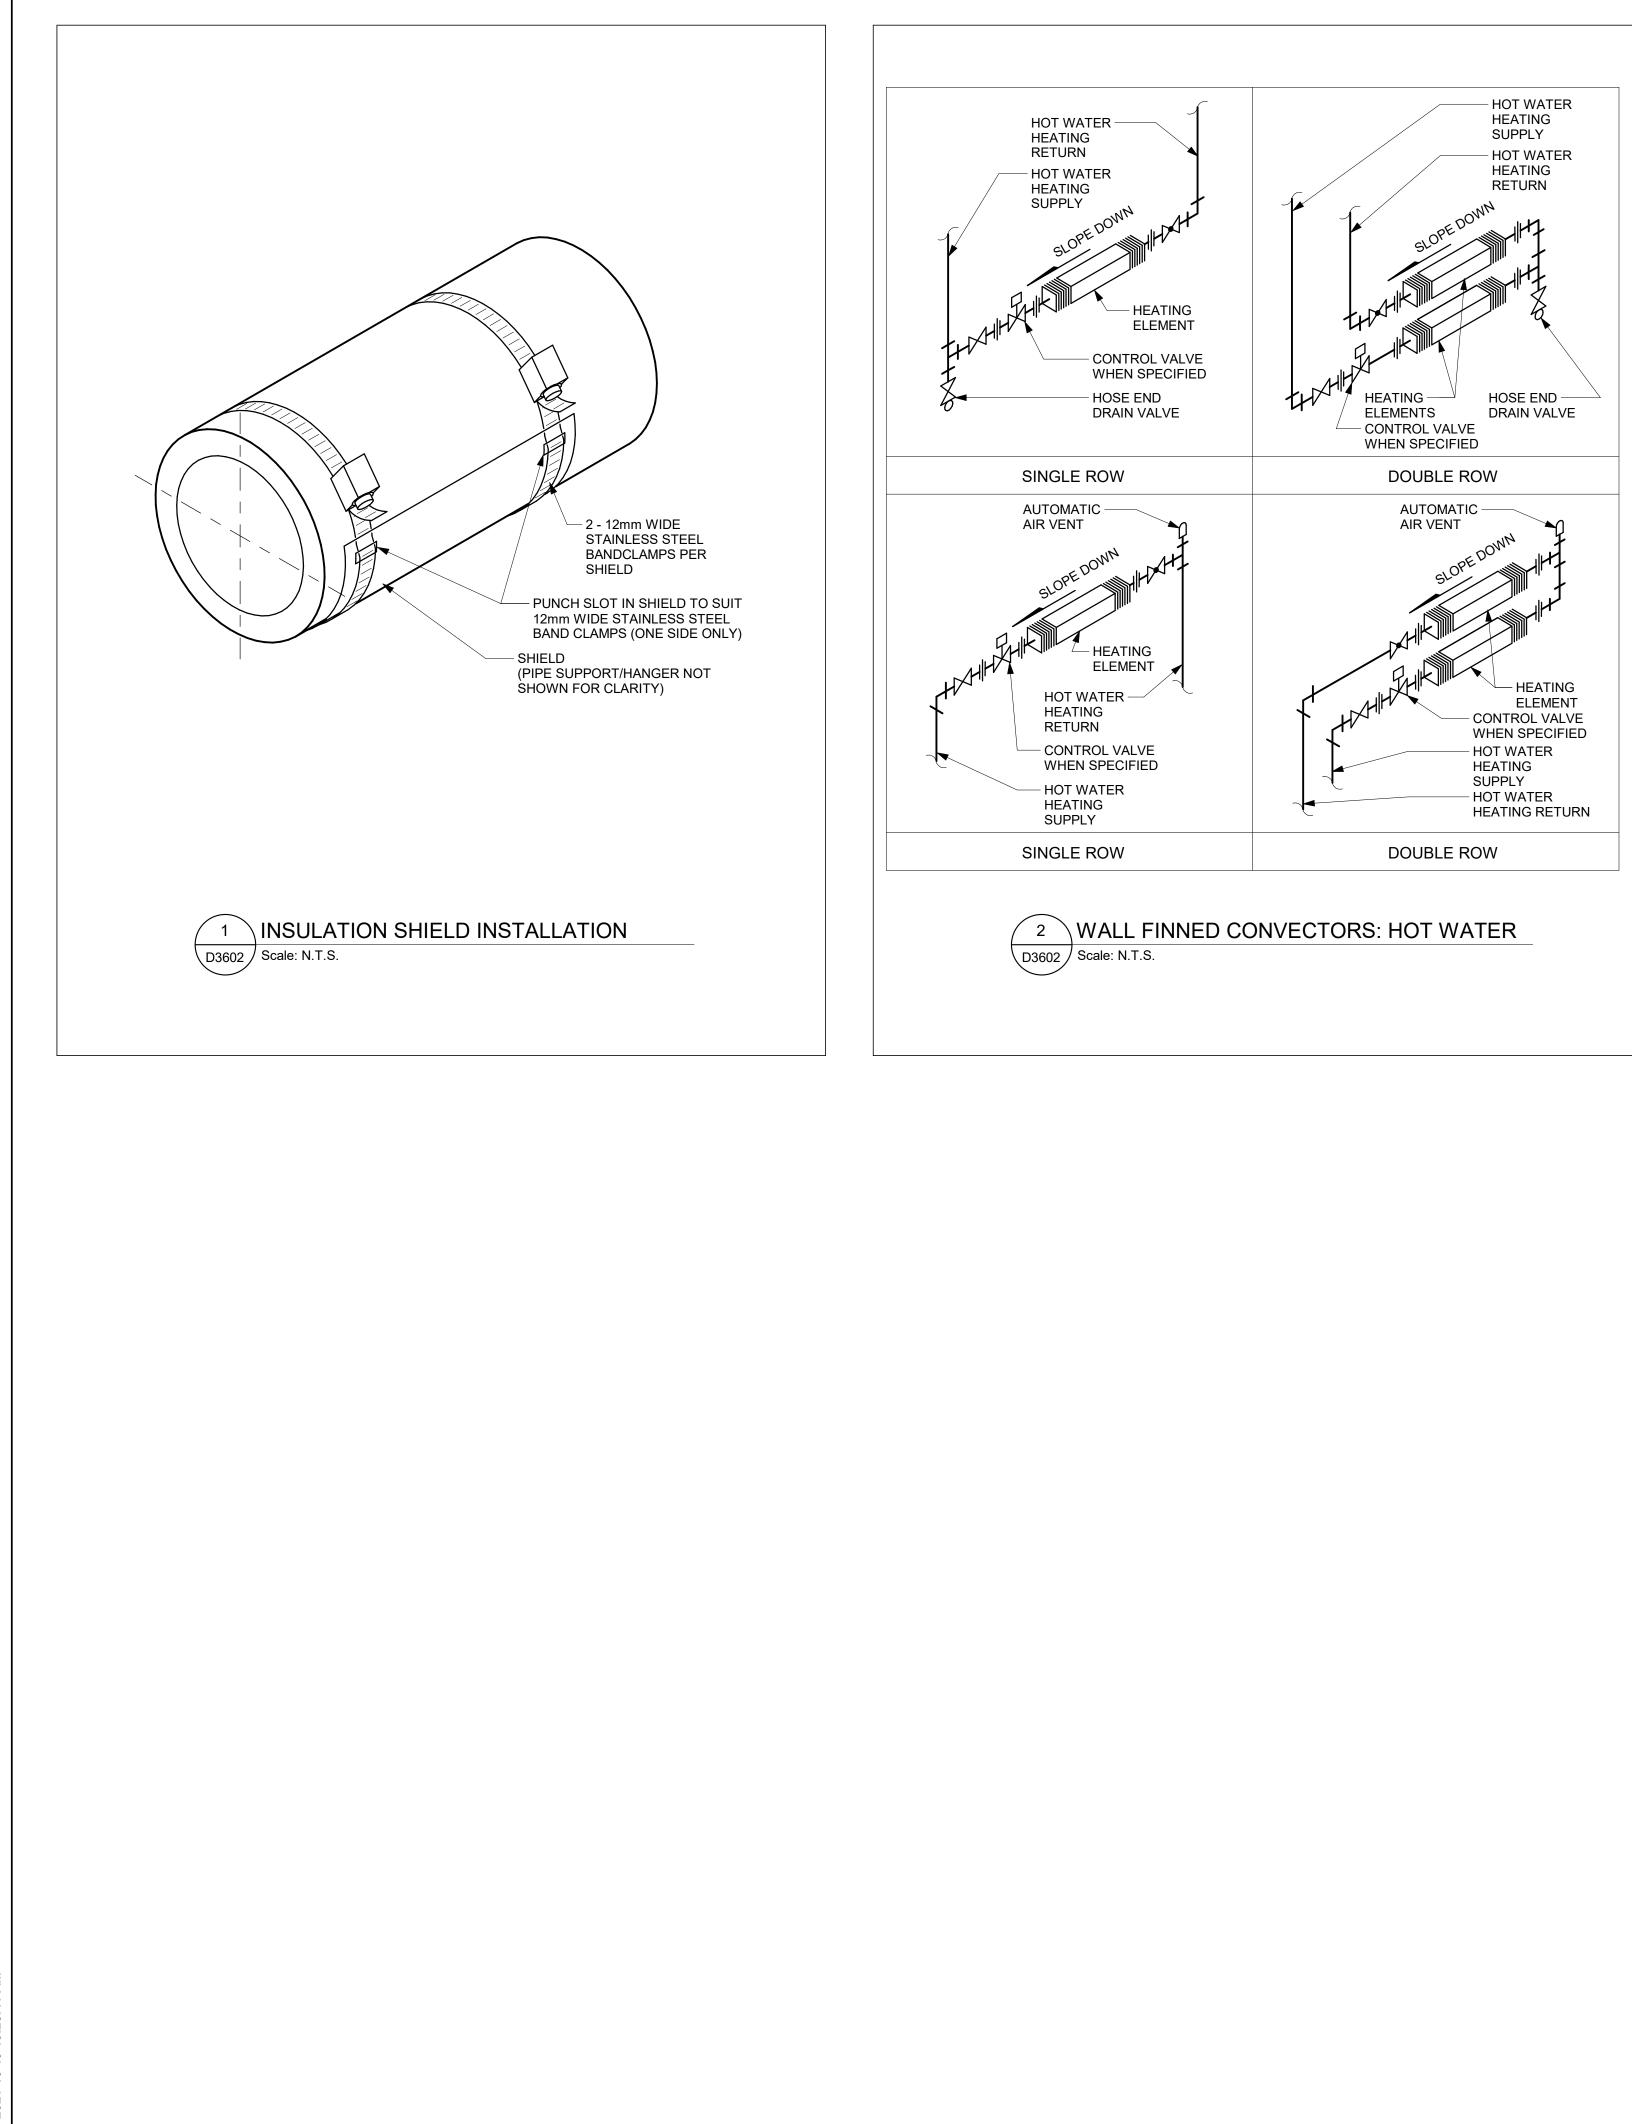

PROJECT ADDRESS         Toronto City Hall         100 Queen St W Toronto,         ON MPG 1P5         PROJECT NO:         122260         DRAWN BY:         CHECKED BY:         APPROVED BY:         SILIU         SHEET TITLE  |              |
| PROJECT NO:<br>122260<br>PROJECT NO:<br>122260<br>PROJECT MGR:<br>HVAC DETAILS                                                                                                                                                                                                                                                                                                                                                                                                                                                | E            |



021-10-19 10:23:41 AM





| CLIEN                                        |                                                       | Y OF T                                                                                                                   | OROI                                                                   | N٦                              | ГО                                             |  |  |  |
|----------------------------------------------|-------------------------------------------------------|--------------------------------------------------------------------------------------------------------------------------|------------------------------------------------------------------------|---------------------------------|------------------------------------------------|--|--|--|
|