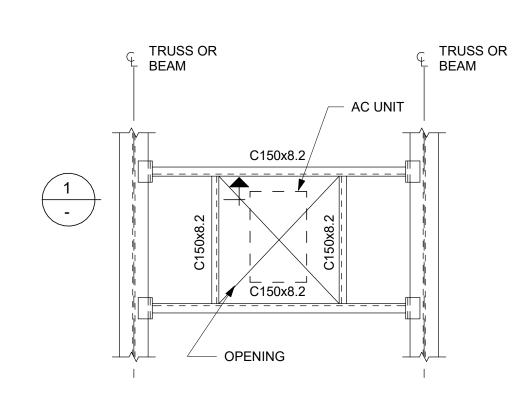

# CITY OF TORONTO ACCESSIBILITY UPGRADES TYPICAL DETAILS BOOKLET 9119-19-0162 / IBI 122260

| COVER PAGE GROUP 08                 |               |
|-------------------------------------|---------------|
| SHEET                               | SHEET #       |
| COVER PAGE, GENERAL DRAWING LIST, I | G08-GAL-G0001 |