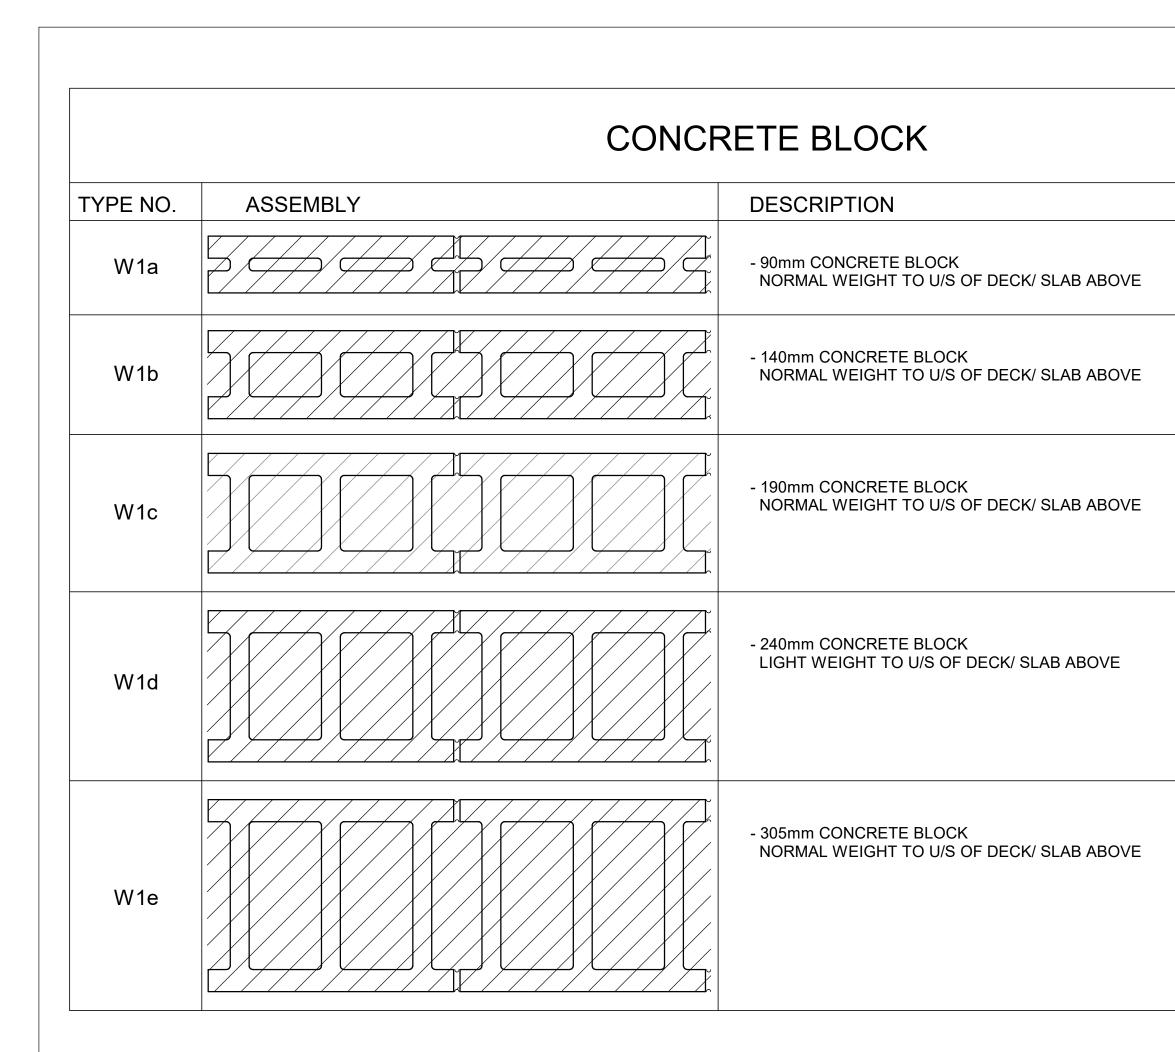

|
|                           |                                                                                                                                                                                     |                                  | SHEET NUMBER ISSUE 00                                                                                                                                                                                                                                                                                                                                                                                                                                                                                             |



#### WALL TYPE NOTES:

- 1. ACOUSTIC BATT INSULATION TO EXTEND FULL HEIGHT OF WALL ASSEMBLIES UNLESS NOTED OTHERWISE.
- 2. PROVIDE MOISTURE RESISTANT GYPSUM BOARD ON ALL WALLS OF WASHROOMS, KITCHEN AREAS AND BEHIND FOUNTAINS.
- 3. PROVIDE TILE BACKER BOARD BEHIND ALL CERAMIC TILE APPLICATIONS.
- 4. ANY PENETRATIONS THROUGH FIRE RATED WALLS SHOULD BE PROTECTED WITH ULC LISTED FIRE STOPPING.
- 5. AT FIRE RATED WALLS AND SMOKE BARRIERS ABOVE ACCESSIBLE CEILING, PROVIDE IDENTIFICATION SIGNAGE NOT MORE THAN 9 METRE MEASURED HORIZONTALLY, INDICATING "FIRE AND/OR SMOKE BARRIER - PROTECT O PER OBC 3.1.9".
- 6. PROVIDE FIRE BLOCKING IN CONCEALED SPACES OF STUD WALLS AND PARTITIONS VERTICALLY AT THE CEILING LEVELS AND HORIZONTALLY.
- 7. FURRING WALLS AROUND COLUMNS, SHAFTS AND PIPING THAT ARE ALSO