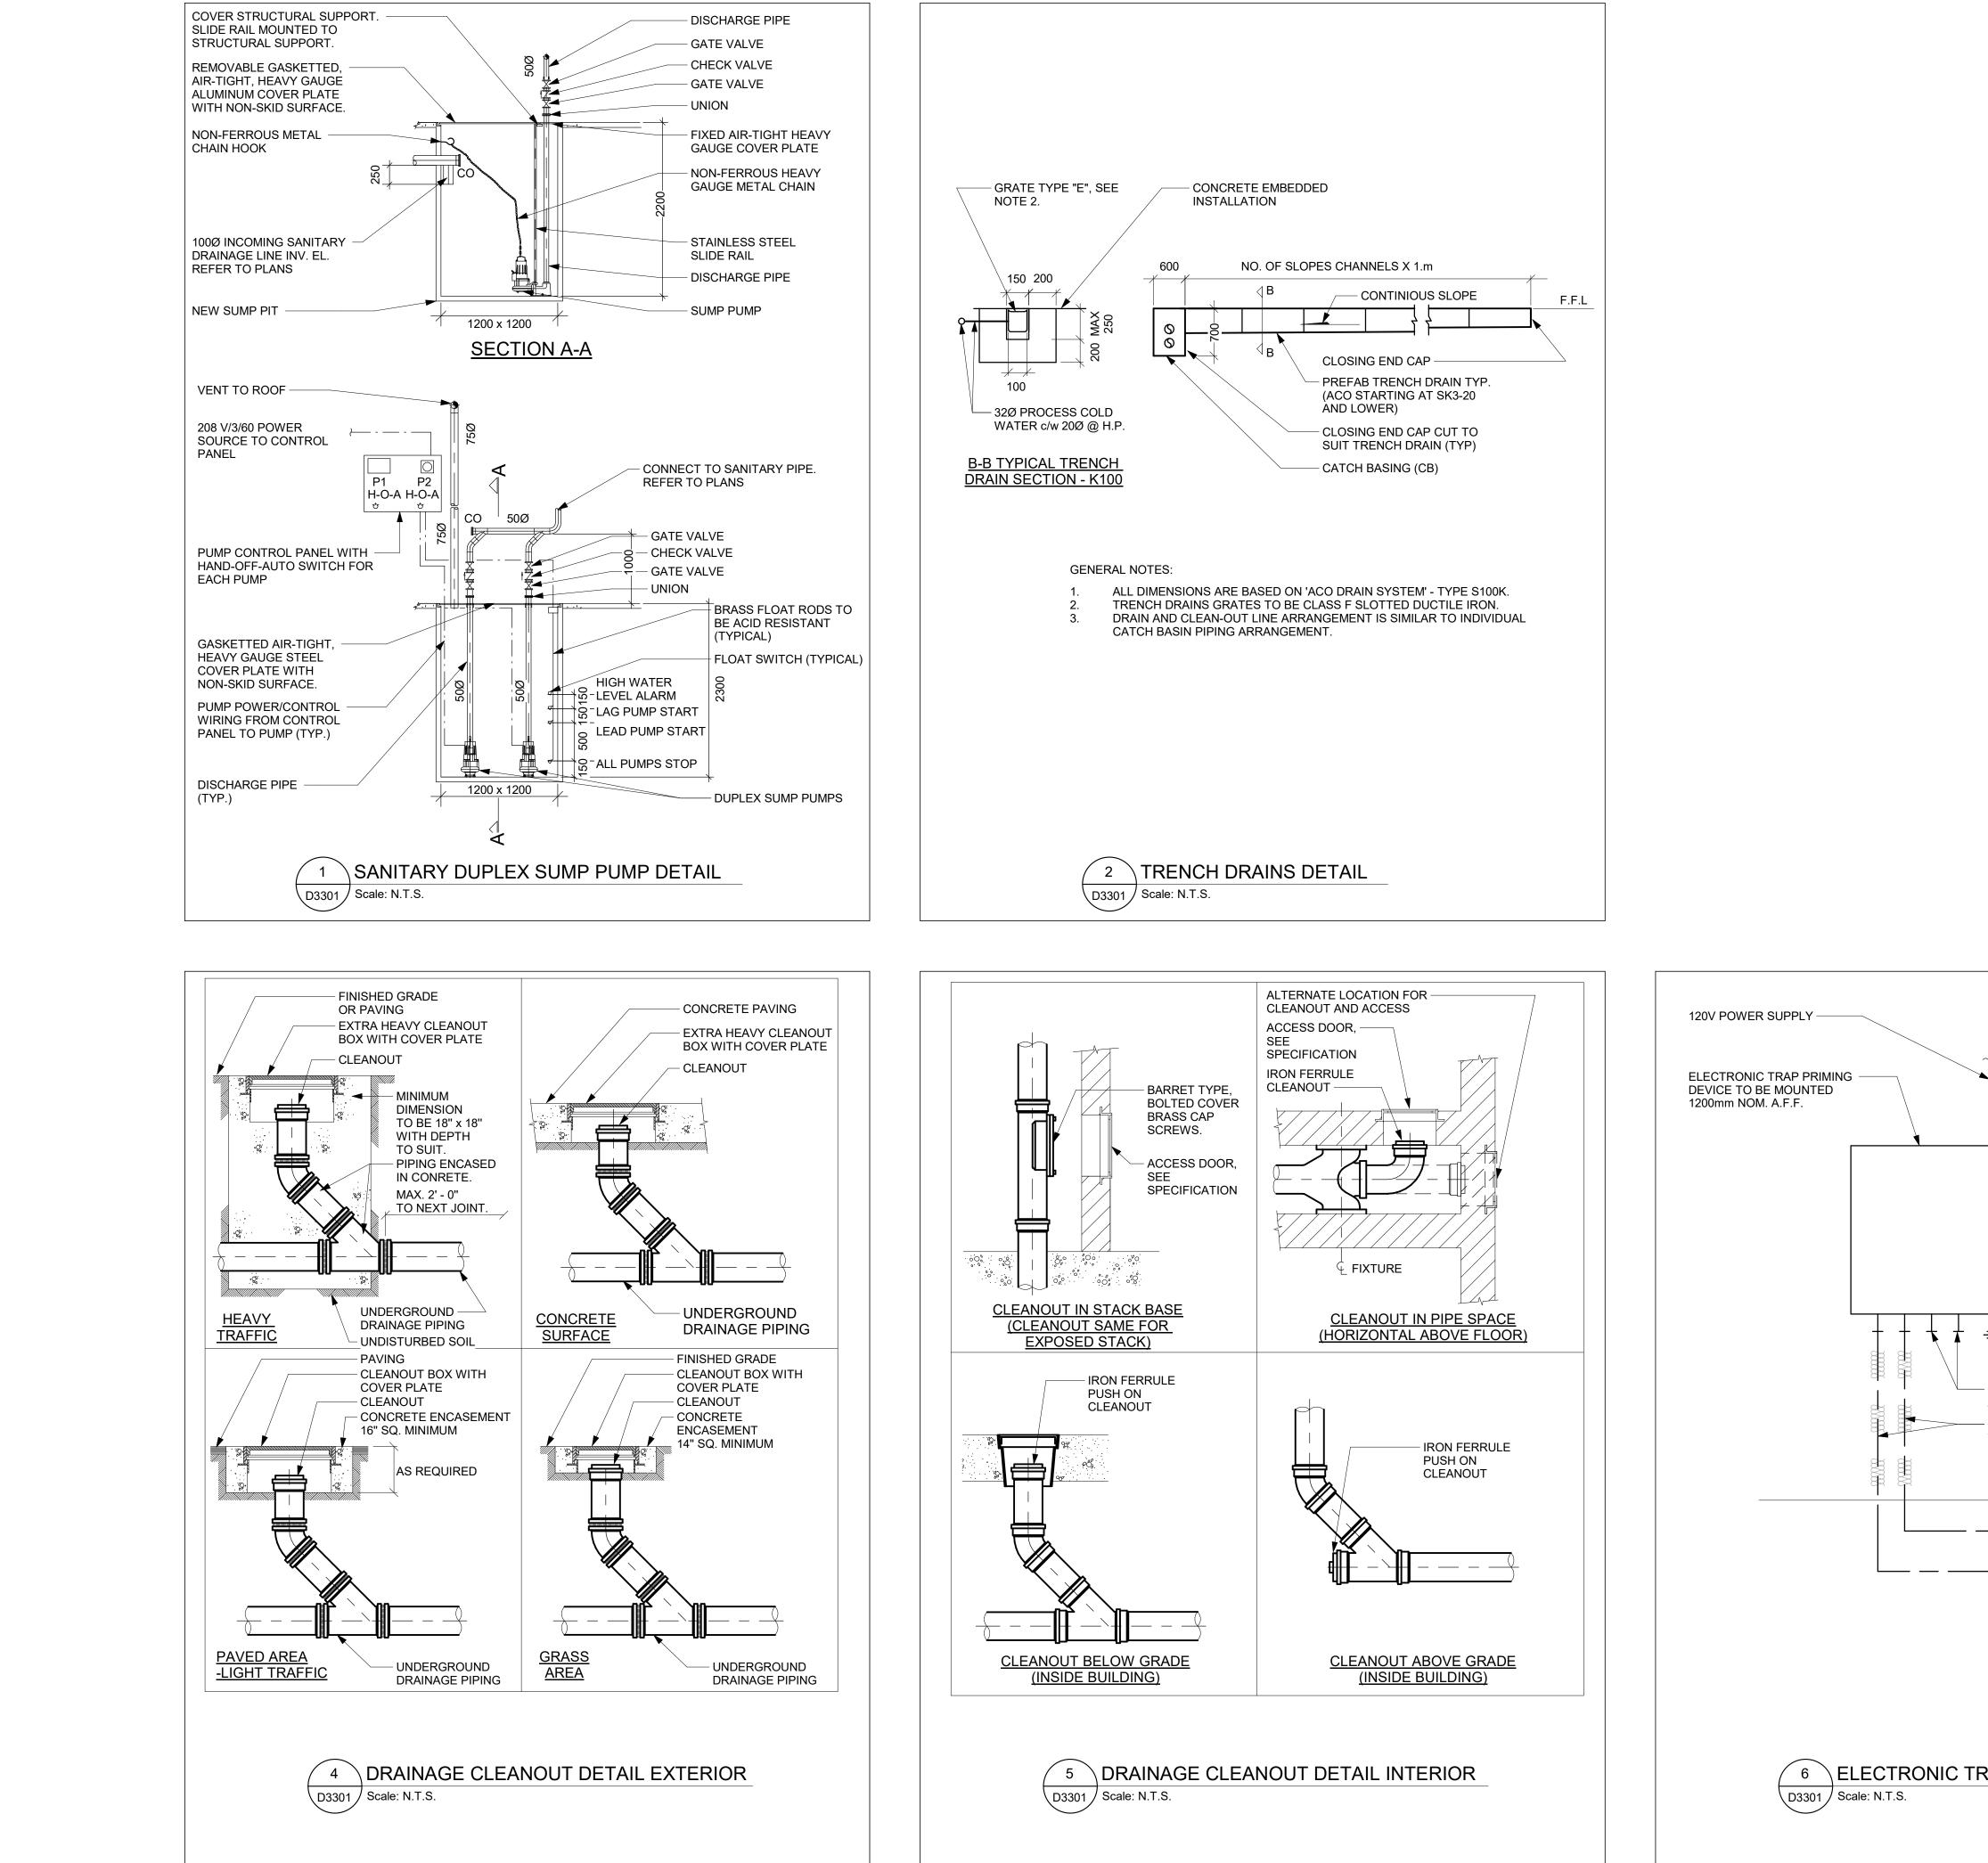

FOUNTAIN          | 12 | -    | 32      | 32   |         |
| SINKS                      | 12 | 12   | 40      | 32   |         |
| GROUP WASH FOUNTAIN        | 25 | 25   | 40      | 40   |         |
|                            |    |      |         |      |         |
|                            |    |      |         |      |         |
|                            |    |      |         |      |         |
|                            |    |      |         |      |         |

### NOTES:

1. SIZING OF SUPPLIES INSIDE WASHROOM TO BE BASED ON 35 KPa PRESSURE DROP PER 30m OF PIPE OR MAXIMUM VELOCITY OF 1.2 mps.

2. CONTRACTOR SHALL PROVIDE SHOP DRAWING OF PLUMBING AND DRAINAGE INSIDE WASHROOM AREA FOR ALL WASHROOMS.

> 1 PLUMBING FIXTURE SCHEDULE D3201 Scale: N.T.S.



21-10-19 10:23:39 AM







|                                                           | CLIENT<br>CITY OF TORONTO<br><b>TORONTO</b><br>55 John ST.<br>TORONTO ON                                                                                                                                                                                                                                                                                                                                                                                                                                                                                                                                                                                                        |
|-----------------------------------------------------------|---------------