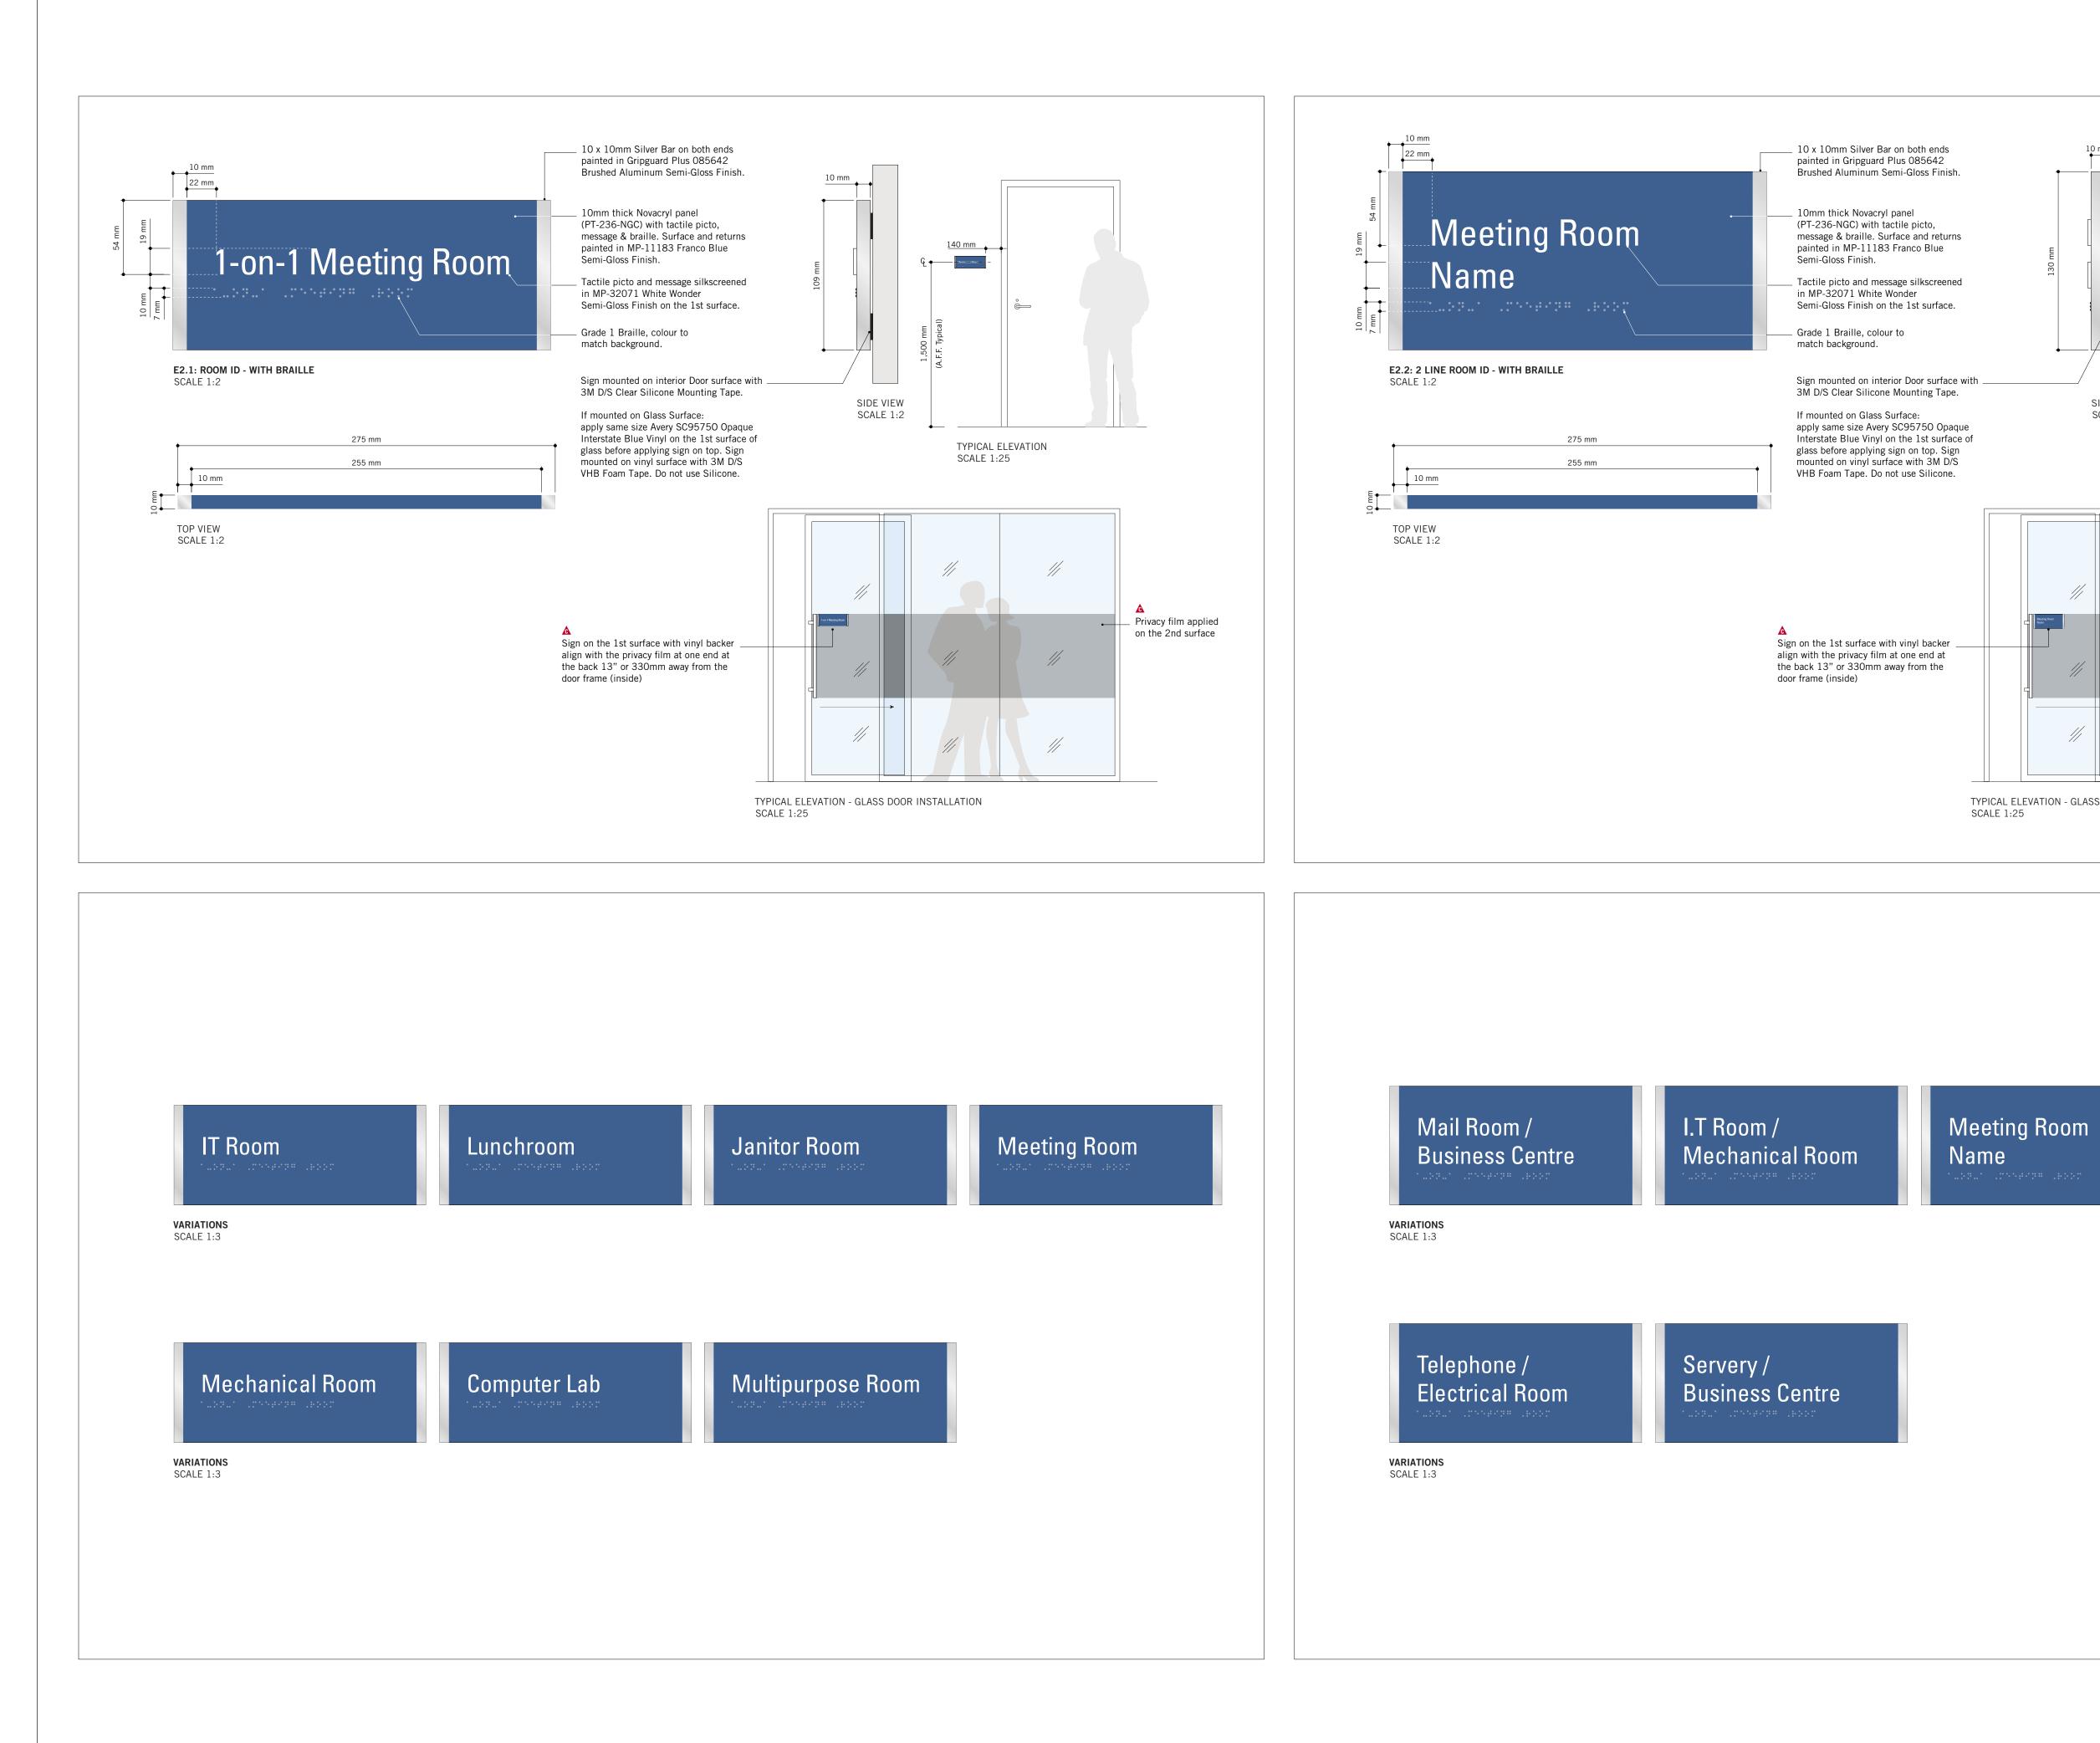

| _                                                                                       |
| B1.1: DIRECTIONAL SIC<br>SHEET NUMBER<br>D1902                                                                                                                                                                                                                                                                                                                                                                                                                                                                                             | ISSUE                                                                                   |





CLIENT





10 x 10mm Silver Bar on both ends painted in Gripguard Plus 085642 Brushed Aluminum Semi-Gloss Finish.

10mm thick Novacryl panel (PT-236-NGC) with tactile picto, message & braille. Surface and returns painted in MP-11183 Franco Blue Semi-Gloss Finish.

Sign mounted on wall surface with 3M D-S Clear Silicone Mounting Tape & Silicone.

\_ Tactile picto silkscreened in MP-11183 Franco Blue Semi-Gloss Finish.

168mm x 168mm Inside area painted area in MP-32071 White Wonder Semi-Gloss Finish

\_ Tactile message silkscreened in MP-32071 White Wonder Semi-Gloss Finish on the 1st surface.

Grade 1 Braille, colour to match background.



<u>д | н</u>



TYPICAL ELEVATION SCALE 1:25





VARIATIONS SCALE 1:3

| Women<br>Changeroom |  |
|---------------------|--|

| CLIENT<br>CITY OF