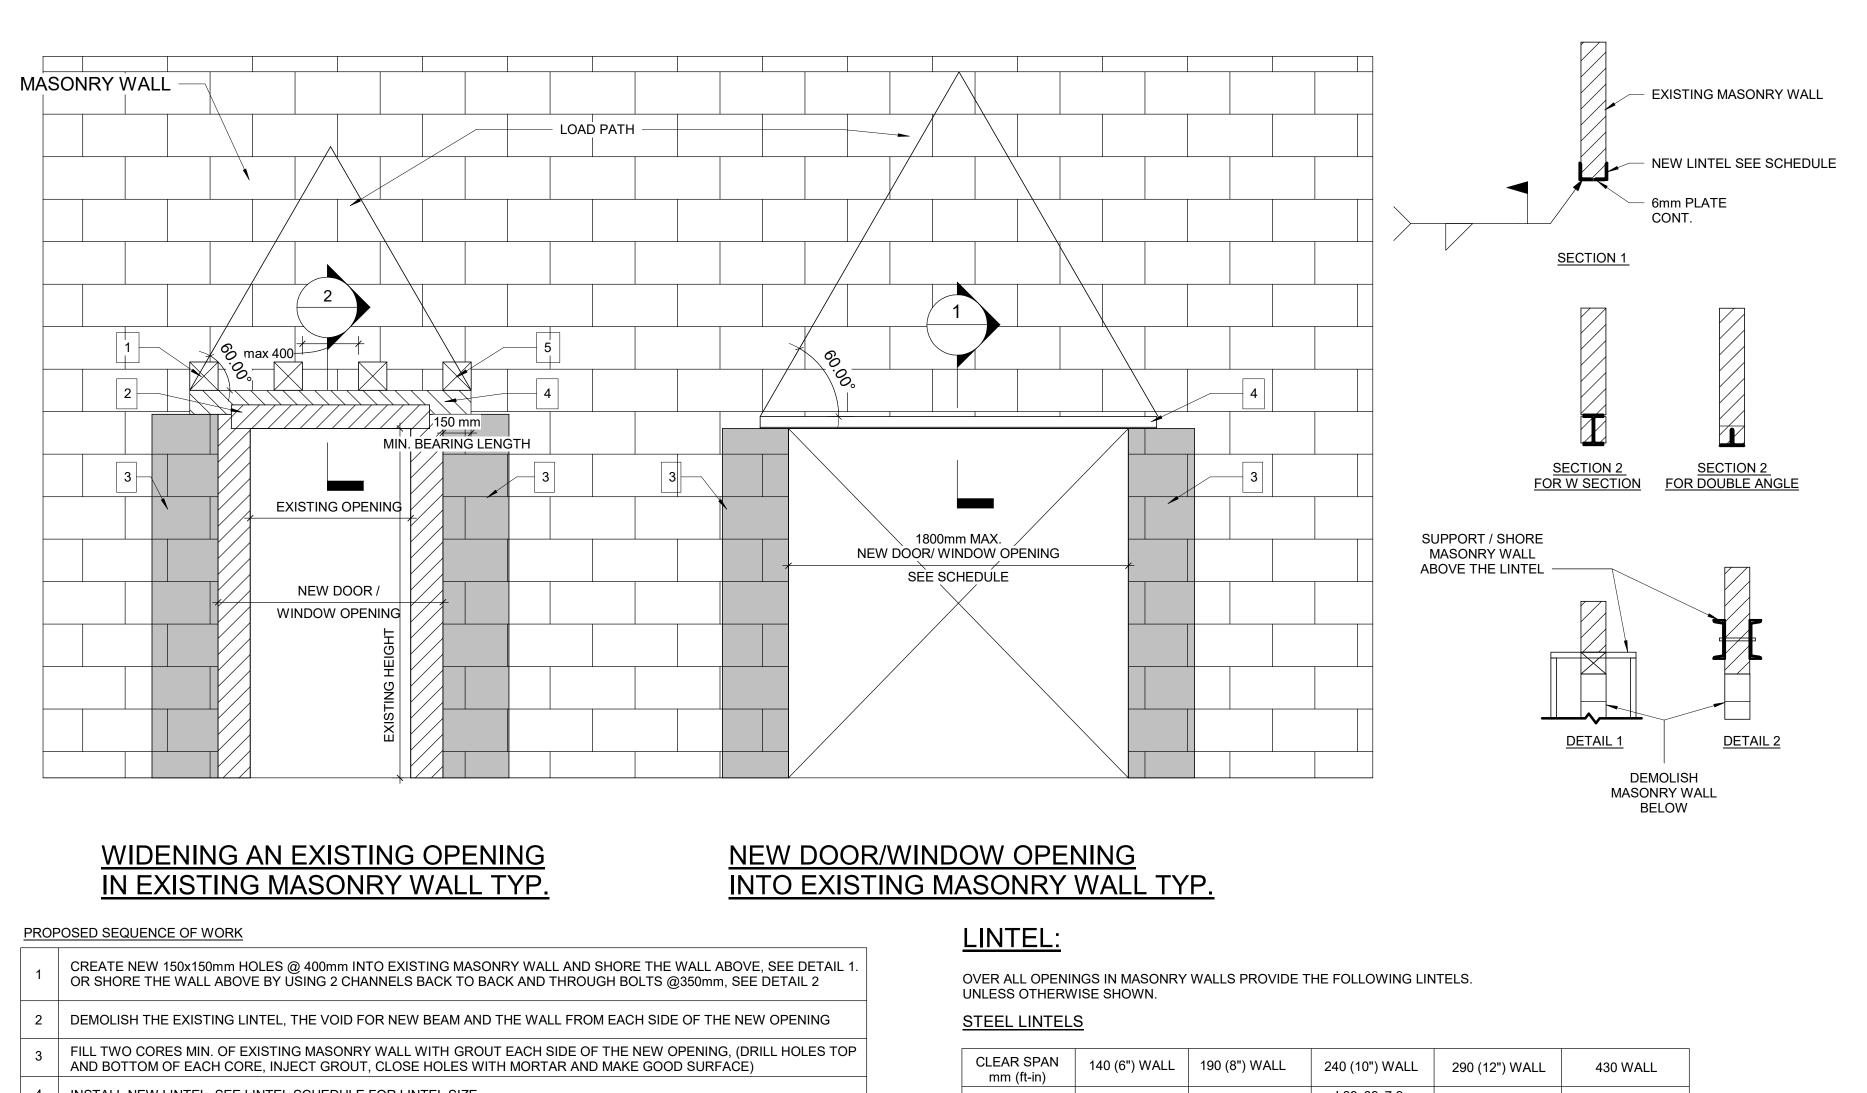

|
|                       | D2201                                                                                                                                                                                                                                                                                                      | C                                                     |  |  |  |  |  |
|                       |                                                                                                                                                                                                                                                                                                            | 1                                                     |  |  |  |  |  |





4 INSTALL NEW LINTEL. SEE LINTEL SCHEDULE FOR LINTEL SIZE

5 ADD MASONRY FACES AT LINTEL AND REPAIR MASONRY COURSE





| CLEAR SPAN<br>mm (ft-in)    | 140 (6") WALL   | 190 (8") WALL               | 240 (10") WALL                                | 290 (12") WALL              | 430 WALL                      |
|-----------------------------|-----------------|-----------------------------|-----------------------------------------------|-----------------------------|-------------------------------|
| UP TO 1200<br>(4'-0")       | L127x127x7.9    | 2-L89x89x7.9<br>+170x6mm PL | L89x89x7.9<br>+L127x89x7.9 LLV<br>+220x6mm PL | 3-L89x89x7.9<br>+270x6mm PL | 3-L127X127X7.9<br>+410X6mm PL |
| 1201 TO 1800<br>(4'0 - 6'-) | 2-L89x64x6.4LLV | 2-L127x89x7.9LLV            | L127x89x7.9LLV<br>+L127x12