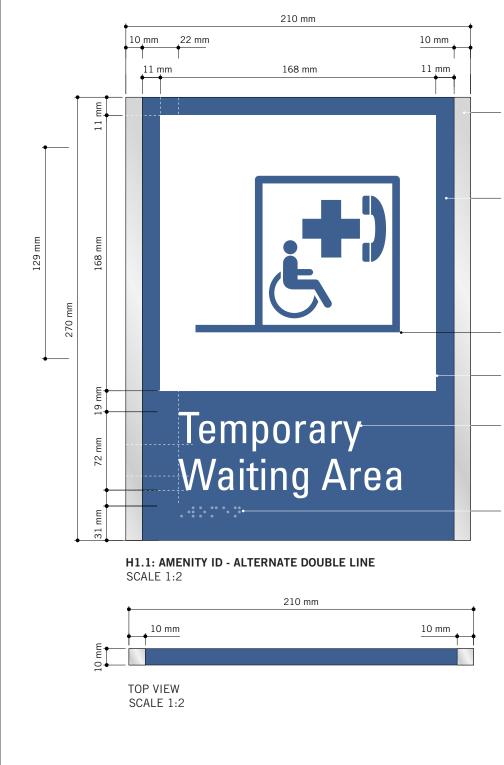

| _                                                                                       |
| B1.1: DIRECTIONAL SIC<br>SHEET NUMBER<br>D1902                                                                                                                                                                                                                                                                                                                                                                                                                                                                                             | ISSUE                                                                                   |





CLIENT





10 x 10mm Silver Bar on both ends painted in Gripguard Plus 085642 Brushed Aluminum Semi-Gloss Finish.

10mm thick Novacryl panel (PT-236-NGC) with tactile picto, message & braille. Surface and returns painted in MP-11183 Franco Blue Semi-Gloss Finish.

Sign mounted on wall surface with 3M D-S Clear Silicone Mounting Tape & Silicone.

\_ Tactile picto silkscreened in MP-11183 Franco Blue Semi-Gloss Finish.

168mm x 168mm Inside area painted area in MP-32071 White Wonder Semi-Gloss Finish

\_ Tactile message silkscreened in MP-32071 White Wonder Semi-Gloss Finish on the 1st surface.

Grade 1 Braille, colour to match background.



<u>д | н</u>



TYPICAL ELEVATION SCALE 1:25





VARIATIONS SCALE 1:3

| Women<br>Changeroom |  |
|---------------------|--|

| CLIENT<br>CITY OF TORON<br>TORO