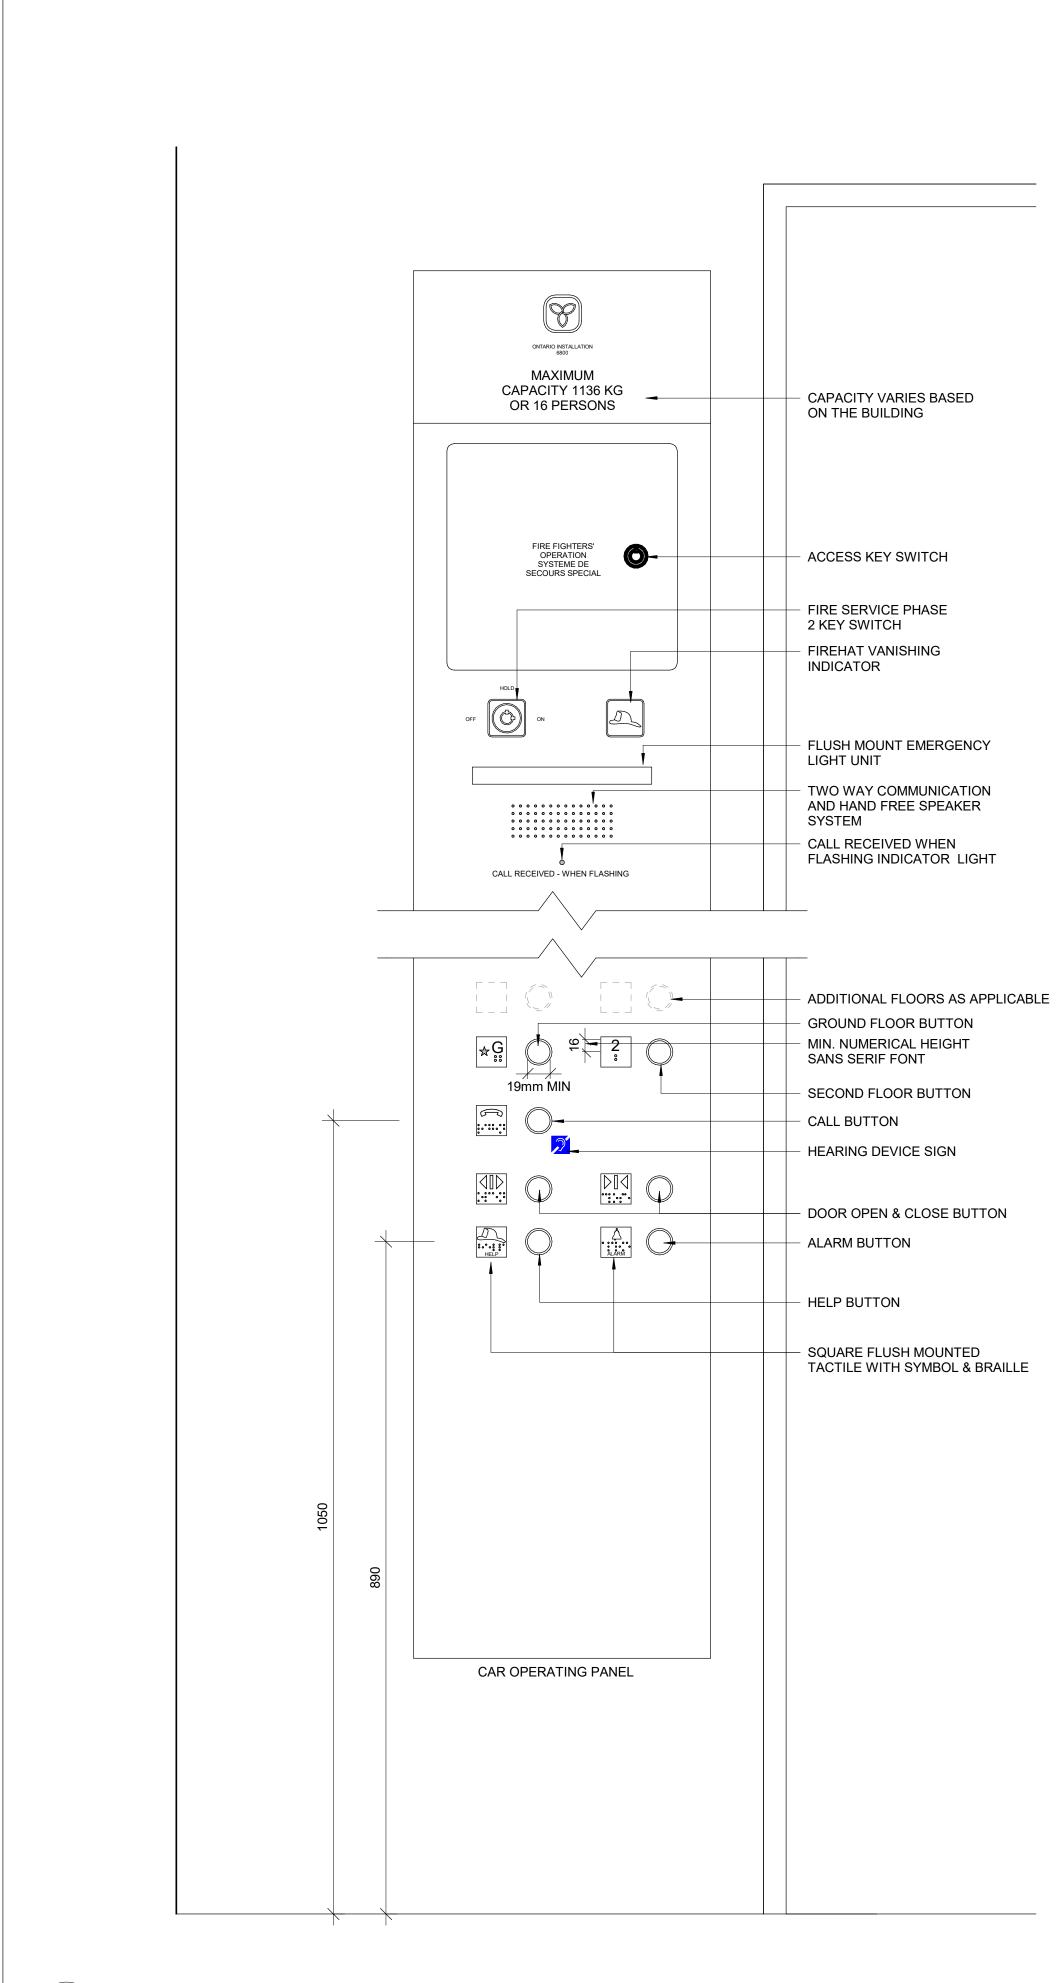

|                                                                                        |
| SHEET NUMBER D1601                                                                                                                                                                                                                                                                                                                                                                                                                                                                                                                                                                          | ISSUE                                                                                  |



1-10-21 12:32:58 PM

1 INTERIOR ELEVATOR CONTROLS D1602 SCALE: 1:5



|                                                                                                                                                                                                                                                                                  | <section-header>         CLIENT       CITY OF TORRONTO         OUTO OF TORRONTO       OUTO OF TORRONTO         OUTO OF TORRONTO       OUTO OF TORRONTO         OUTO OF TORRONTO       OUTO OF TORRONTO         Standard Standard       Standard Standard         Standard Standard       Standard Standard         OPOPOLICI       Standard Standard         Standard Standard       Standard Standard         OPOPOLICI       Standard Standard         Standard S