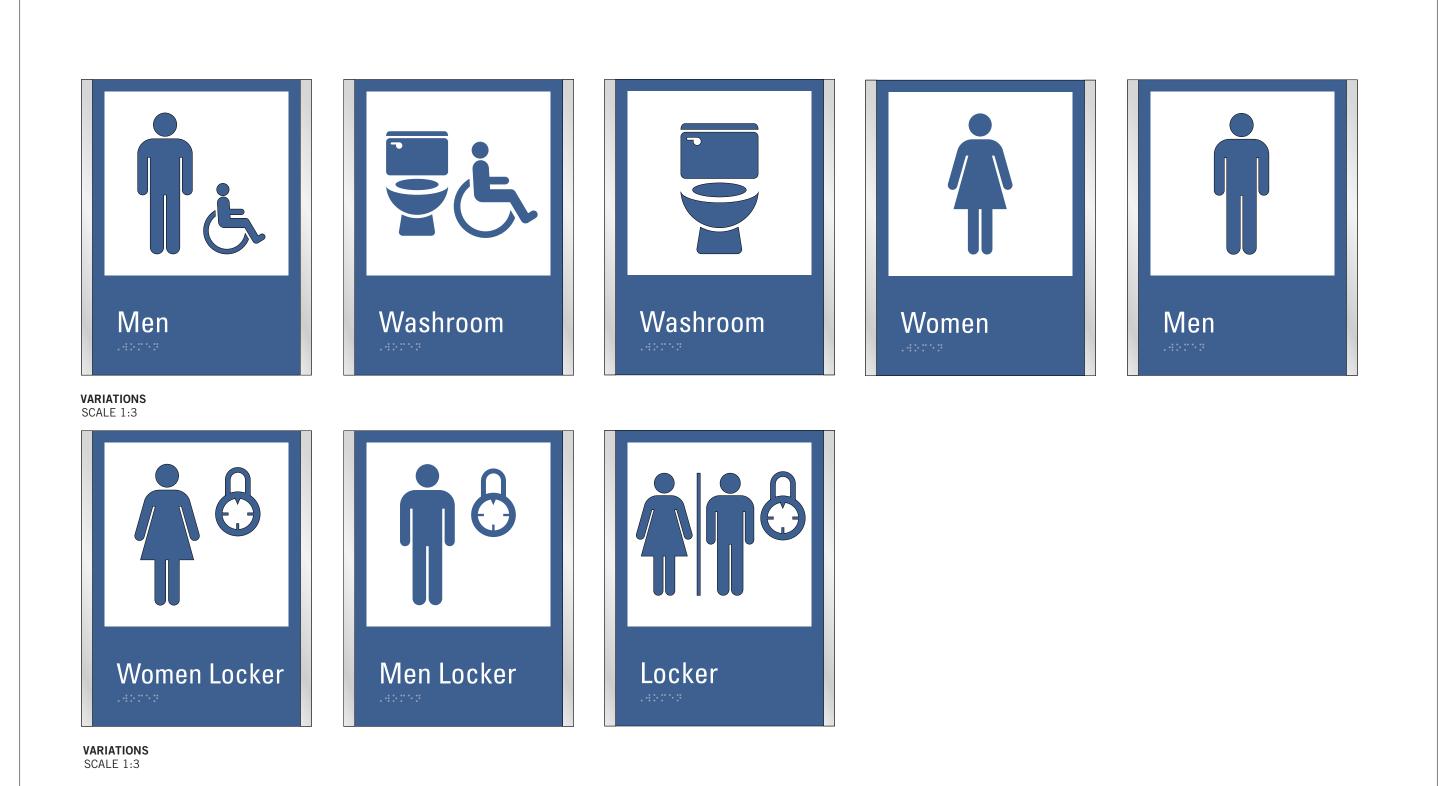

| ISSUE                                                                                   |





CLIENT





10 x 10mm Silver Bar on both ends painted in Gripguard Plus 085642 Brushed Aluminum Semi-Gloss Finish.

10mm thick Novacryl panel (PT-236-NGC) with tactile picto, message & braille. Surface and returns painted in MP-11183 Franco Blue Semi-Gloss Finish.

Sign mounted on wall surface with 3M D-S Clear Silicone Mounting Tape & Silicone.

\_ Tactile picto silkscreened in MP-11183 Franco Blue Semi-Gloss Finish.

168mm x 168mm Inside area painted area in MP-32071 White Wonder Semi-Gloss Finish

\_ Tactile message silkscreened in MP-32071 White Wonder Semi-Gloss Finish on the 1st surface.

Grade 1 Braille, colour to match background.



<u>д | н</u>



TYPICAL ELEVATION SCALE 1:25





VARIATIONS SCALE 1:3

| Women<br>Changeroom |  |
|---------------------|--|

| CLIENT<br>CITY OF TORON<br>TORONTO<br>55 John ST.<br>TORONTO, ON                                                                                                                                                                                                                                                                                                                                                                                                                                   |                                                                                                                                  |
|----------------------------------------------------------------------------------------------------