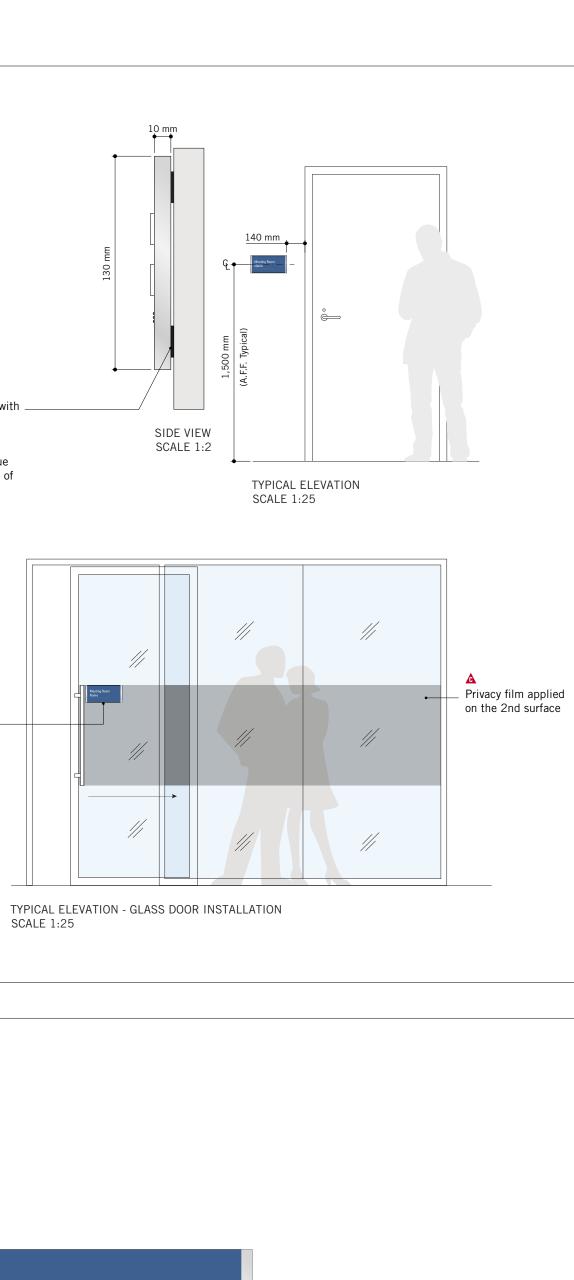

| _                                                                                       |
| B1.1: DIRECTIONAL SIC<br>SHEET NUMBER<br>D1902                                                                                                                                                                                                                                                                                                                                                                                                                                                                                             | ISSUE                                                                                   |





CLIENT





10 x 10mm Silver Bar on both ends painted in Gripguard Plus 085642 Brushed Aluminum Semi-Gloss Finish.

10mm thick Novacryl panel (PT-236-NGC) with tactile picto, message & braille. Surface and returns painted in MP-11183 Franco Blue Semi-Gloss Finish.

Sign mounted on wall surface with 3M D-S Clear Silicone Mounting Tape & Silicone.

\_ Tactile picto silkscreened in MP-11183 Franco Blue Semi-Gloss Finish.

168mm x 168mm Inside area painted area in MP-32071 White Wonder Semi-Gloss Finish

\_ Tactile message silkscreened in MP-32071 White Wonder Semi-Gloss Finish on the 1st surface.

Grade 1 Braille, colour to match background.



<u>д | н</u>



TYPICAL ELEVATION SCALE 1:25





VARIATIONS SCALE 1:3

| Women<br>Changeroom |  |
|---------------------|--|

| CLIENT<br>CITY OF T