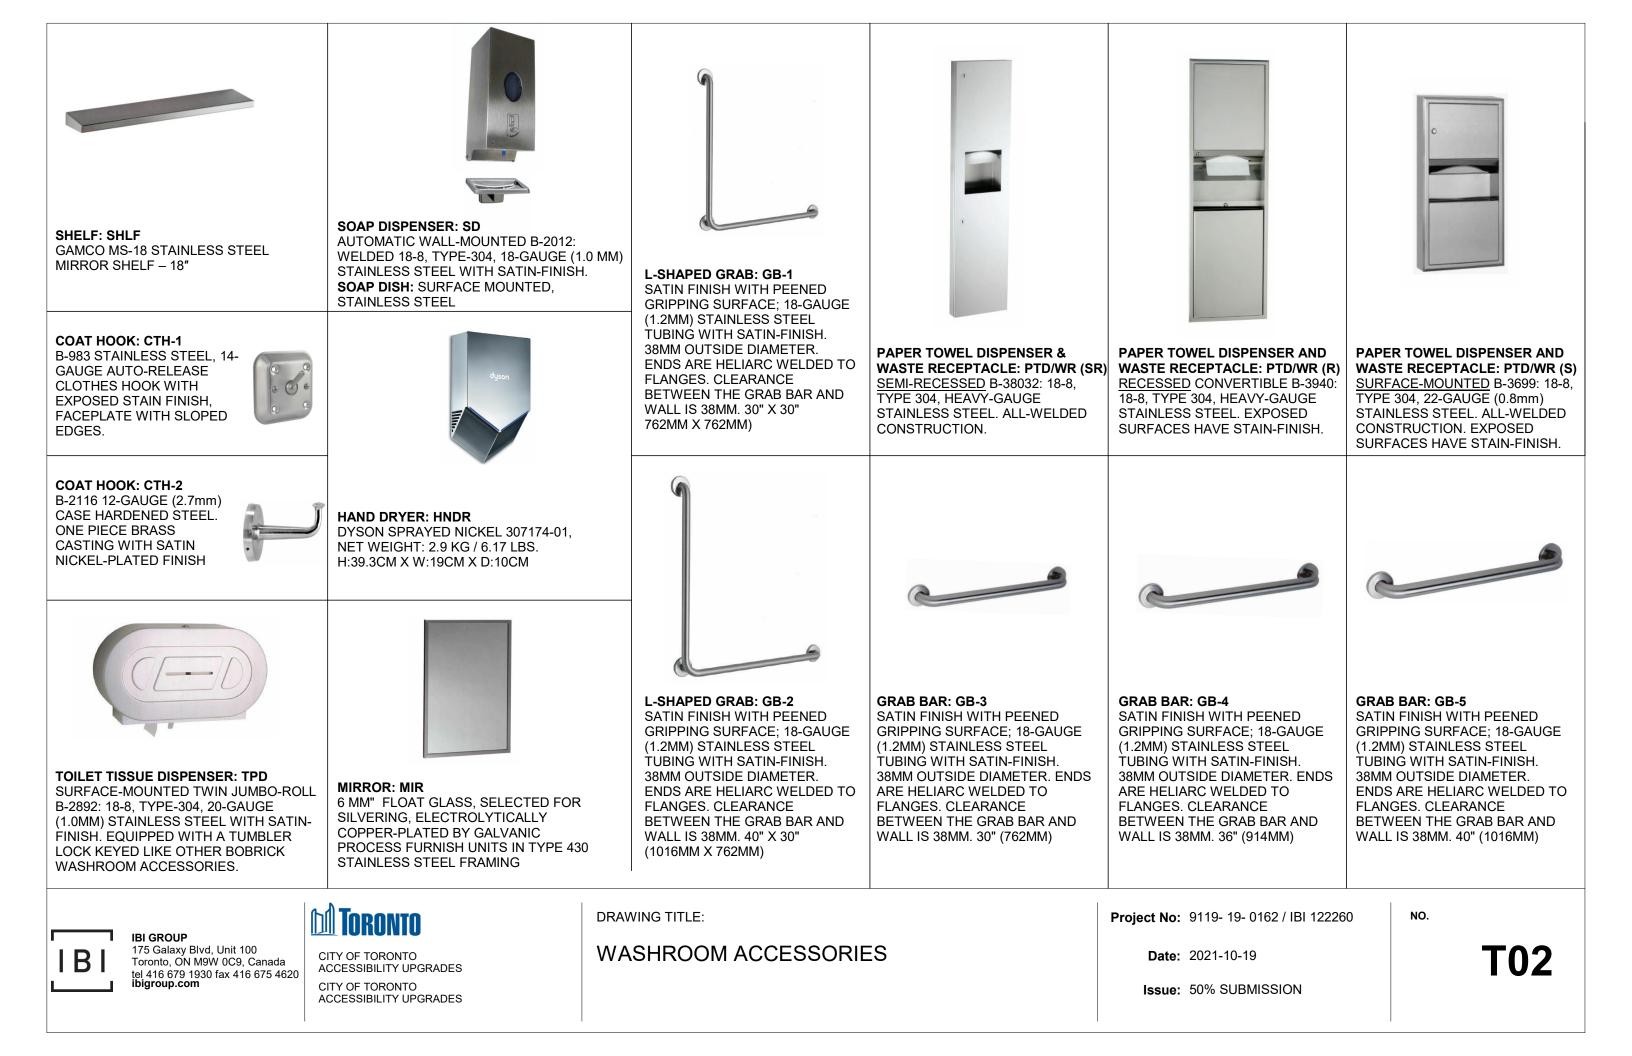

| MEETS DYNAMIC COEFFICIENT OF FRICTION          |
|                               |                                                |

#### FOR WASHROOMS WHERE ALL FIXTURES AND WALLS ARE BEING REMOVED ONLY



PICTURE 1





NOTE: THE FINISHES PRESENTED ON THIS PAGE ARE THE BASIS OF DESIGN - ANY ALTERNATES ARE SUBJECT TO APPROVAL BY CITY OF TORONTO, PROJECT MANAGER, FACILITY MANAGER AND STAKEHOLDERS

IBI GROUP B

175 Galaxy Blvd, Unit 100 Toronto, ON M9W 0C9, Canada tel 416 679 1930 fax 416 675 4620 **ibigroup.com** 

CITY OF TORONTO ACCESSIBILITY UPGRADES CITY OF TORONTO ACCESSIBILITY UPGRADES DRAWING TITLE:

WASHROOM

Date: 2021-10-19

**Issue:** 50% SUBMISSION



#### **NOTE: PICTURES ARE ONLY FOR ILLUSTRATION PURPOSES**

Project No: 9119- 19- 0162 / IBI 122260

NO.









DECORUM WALL HUNG LAVATORY WITH EVERCLEAN 9024-901EC - VITREOUS CHINA - WHITE FINISH - 3 HOLES, 102 MM CENTER - REAR OVERFLOW -RECESSED SELF-DRAINING FAUCET LEDGE

**UNDER-MOUNTED LAVATORY SINK:** L2H AMERICAN STANDARD "OVALYN UNIVERSAL ACCESS™ SINK"



SOAP DISPENSER: MOEN SINGLE MOUNT MODERN STYLE -8560 ELECTRONIC SOAP DISPENSER "TOUCH FREE"



FAUCET: **MOEN ALIGN SENSOR FAUCET - 8559** ELECTRONIC 'NO-TOUCH' HARDWIRED POWERED FAUCET





TOILET: W1 WALL HUNG - WHITE FINISH - VITREOUS CHINA WITH EVERCLEAN ANTIMICROBIAL SURFACE

TOILET: W2 FLOOR MOUNTED WHITE FINISH - VITREOUS CHINA WITH EVERCLEAN ANTIMICROBIAL SURFACE



**TOILET WITH TANK: W3** FLOOR MOUNTED WHITE FINISH - VITREOUS CHINA WITH EVERCLEAN ANTIMICROBIAL SURFACE

175 Galaxy Blvd, Unit 100 Toronto, ON M9W 0C9, Canada