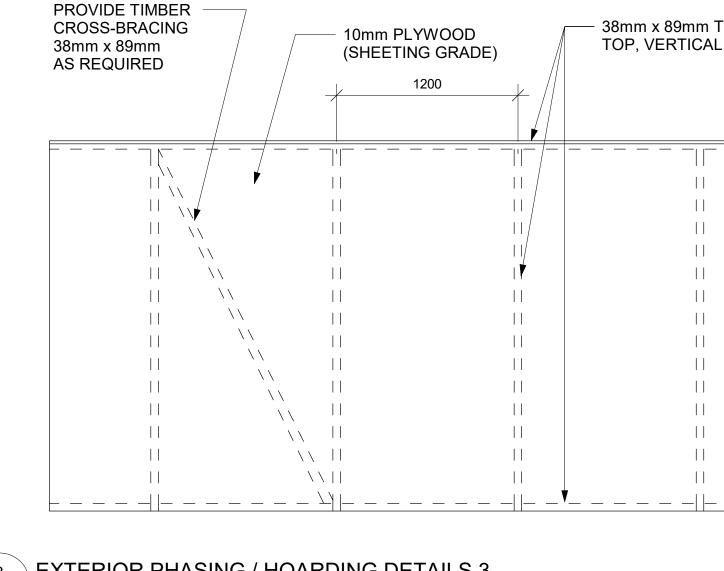

|                                                                                                                                                                       | SCALE CHECK C:\Users\shirley.wong\Documents\REVIT2020\122260-TAU-ARCH - Master model typ. details_shirley.wongSYPJR.rvt |

s, Ϋ́Ρ









| <section-header><section-header><section-header><section-header><section-header></section-header></section-header></section-header></section-header></section-header>                                                                                                                                                                                                                                                                                                                                                                                                                      |
|----------------------------------------------------------------------------------------------------------------------------------------------------------------------------------------------------------------------------