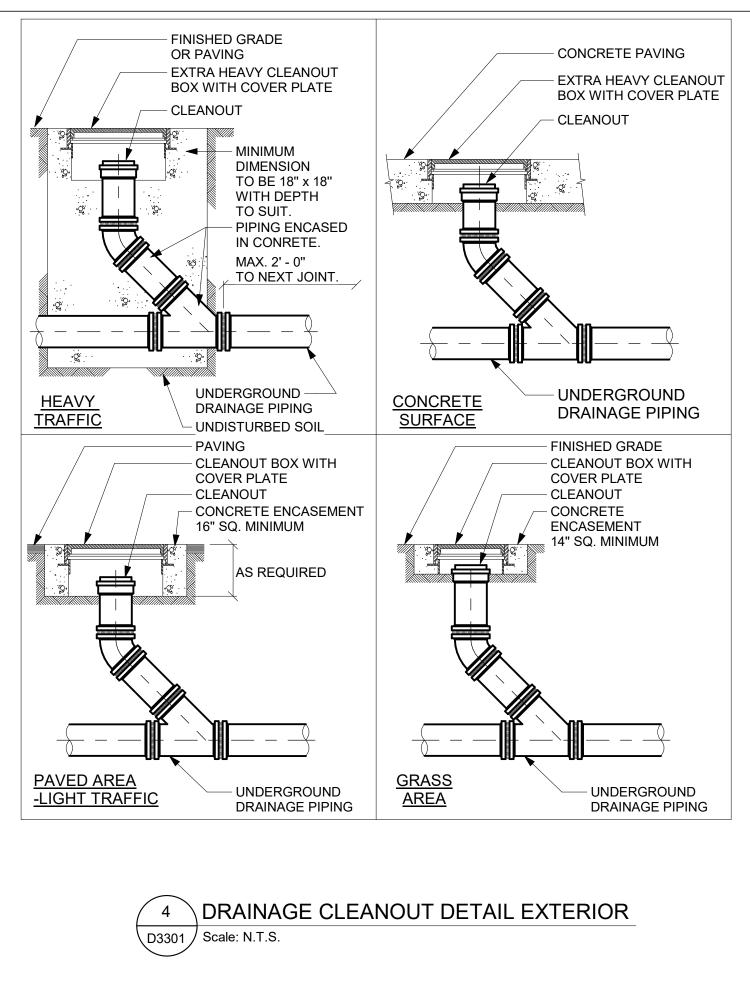

OUNTAIN          | 12 | -    | 32      | 32   |         |
| SINKS                      | 12 | 12   | 40      | 32   |         |
| GROUP WASH FOUNTAIN        | 25 | 25   | 40      | 40   |         |
|                            |    |      |         |      |         |
|                            |    |      |         |      |         |
|                            |    |      |         |      |         |
|                            |    |      |         |      |         |

### NOTES:

1. SIZING OF SUPPLIES INSIDE WASHROOM TO BE BASED ON 35 KPa PRESSURE DROP PER 30m OF PIPE OR MAXIMUM VELOCITY OF 1.2 mps.

2. CONTRACTOR SHALL PROVIDE SHOP DRAWING OF PLUMBING AND DRAINAGE INSIDE WASHROOM AREA FOR ALL WASHROOMS.

> 1 PLUMBING FIXTURE SCHEDULE D3201 Scale: N.T.S.



21-10-19 10:23:39 AM







|                                                           | CLIENT<br>CITY OF TORONTO<br><b>TORONTO</b><br>55 John ST.<br>TORONTO ON                                                                                                                                                                                                                                                                                                                                                                                                                                                                                                                                                                                                        |
|-----------------------------------------------------------|-----------------