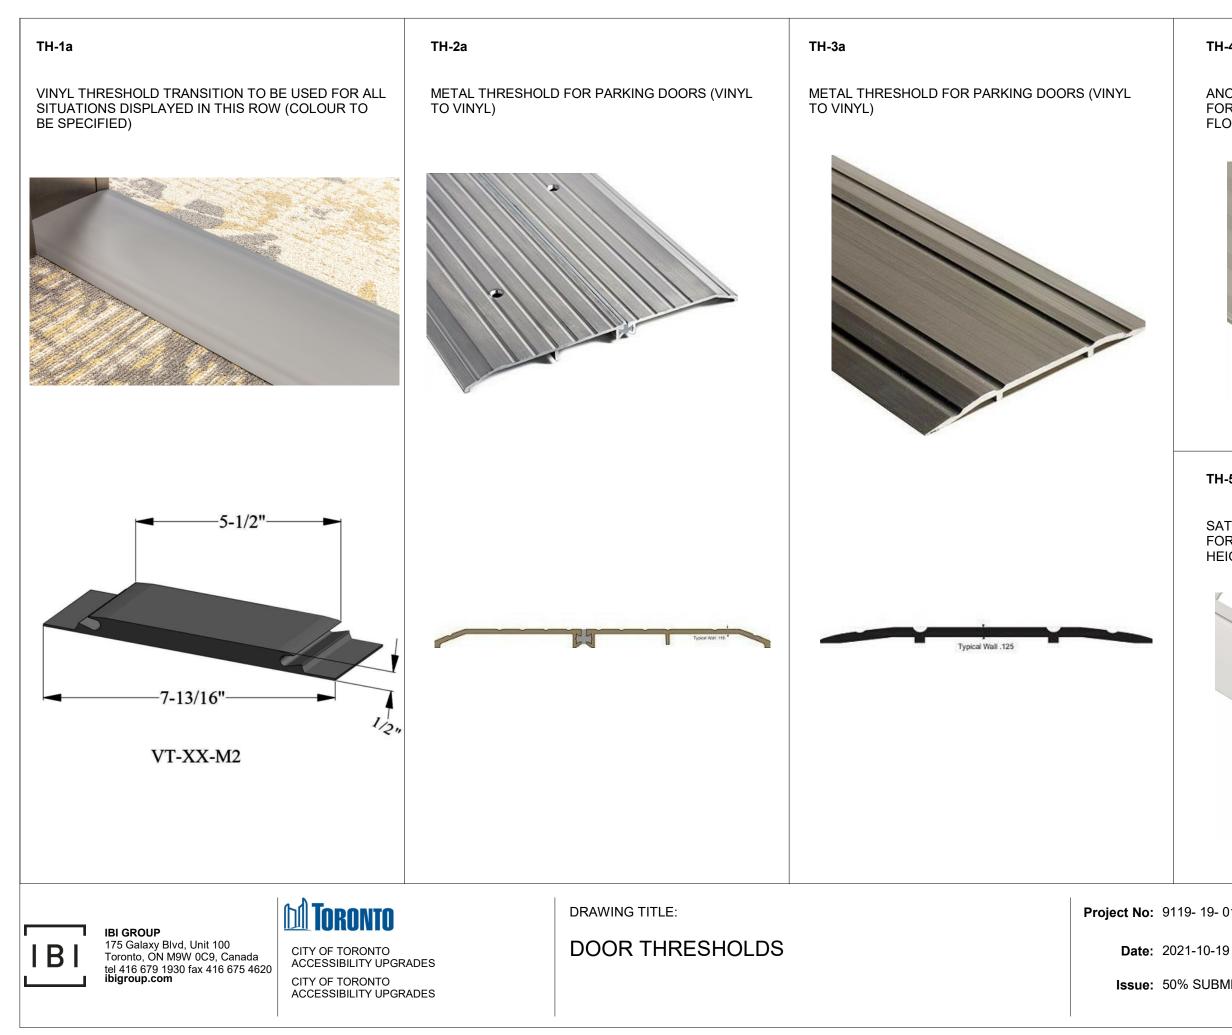

|

Toronto, ON M9W 0C9, Canada tel 416 679 1930 fax 416 675 4620 ibigroup.com

ACCESSIBILITY UPGRADES CITY OF TORONTO ACCESSIBILITY UPGRADES

# WARNING STRIP AND NOSING

**Issue:** 50% SUBMISSION





#### INTERIOR USE ON TILED STAIRS.

- ALUMINUM NOSE SPECIFICALLY DESIGNED FOR •
- INSTALLATION ON TILED STAIRS.
- 3.2MM TILED STAIRS OR 2.54MM TILED STAIRS. • REFER TO DRAWINGS FOR REQUIRED LENGTH •
- AND WIDTH

9119-19-0162 / IBI 122260

NO.

**T07** 

Date: 2021-10-19



#### ANODIZED ALUMINUM THRESHOLD FOR TRANSITION BETWWEEN NEW AND EXISTING FLOOR



#### TH-5a

SATIN ANODIZED ALUMINUM THRESHOLD FOR NEW FLOORING ON BOTH SIDE VARIES HEIGHTS (TILE TO ANY FLOOR SURFACE)



**Issue:** 50% SUBMISSION

# CITY OF TORONTO ACCESSIBILITY UPGRADES TYPICAL DETAILS BOOKLET

# 9119-19-0162 / IBI 122260

**ARCHITECTURAL TYPICAL DETAILS INDEX** 

| SHEET # | SHEET TITLE                                        |
|---------|----------------------------------------------------|
| D1000   | COVER PAGE & TYPICAL DETAIL LIST                   |
| D1001   | ACCESSIBILITY DESIGN STANDARDS AND DOOR CLEARANCES |
| D1002   | DOOR ENLARGEMENT                                   |
| D1201   | ACCESSIBLE WASHROOM, SHOWER & ACCESSORIES DETAILS  |
| D1202   | UNIVERSAL WASHROOM & SHOWER