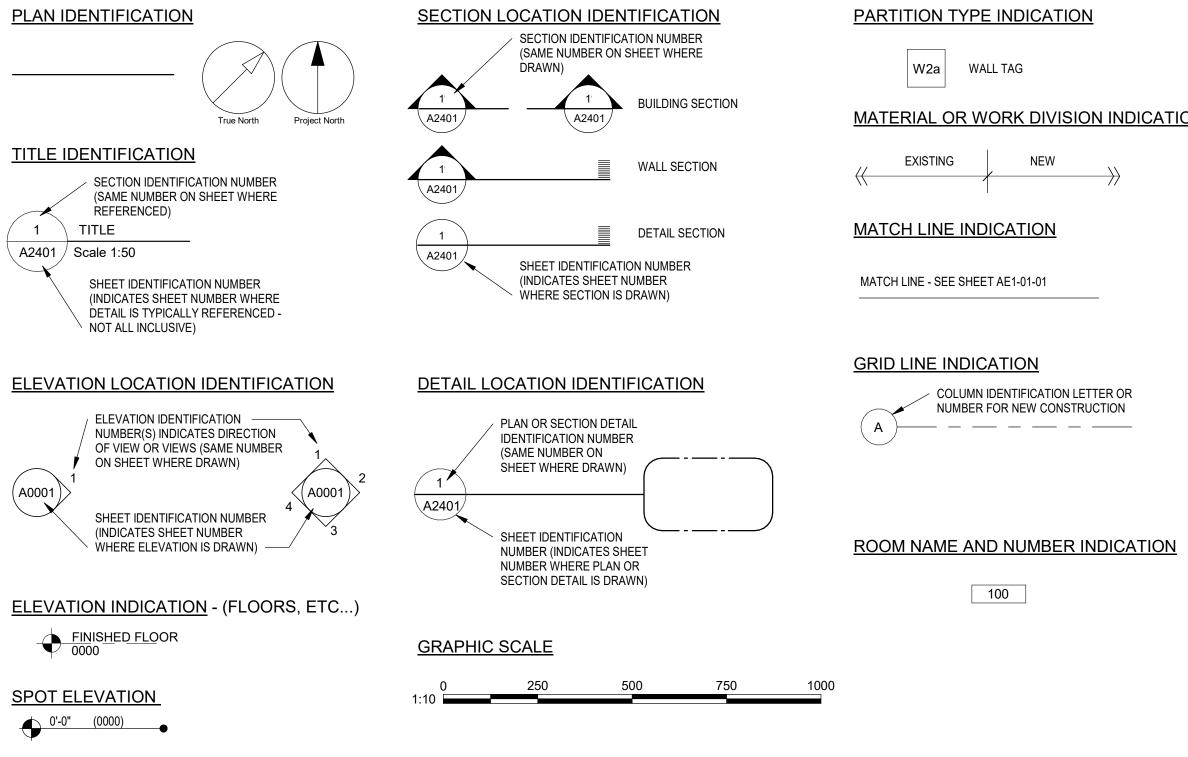

BREVIATIONS & REFERENCE SYMBOLS

**Building Description** 

CITY OF TORONTO

55 John ST. TORONTO, ON M5V 3C6

ISSUES No. DESCRIPTION 00 ISSUED FOR CONSTRUCTION

DATE 2021-10-19

ibigroup.com PROJECT NO: 9119- 19- 0162 / IBI 122260 DATE: 2021-10-19 ISSUE SHEET NUMBER