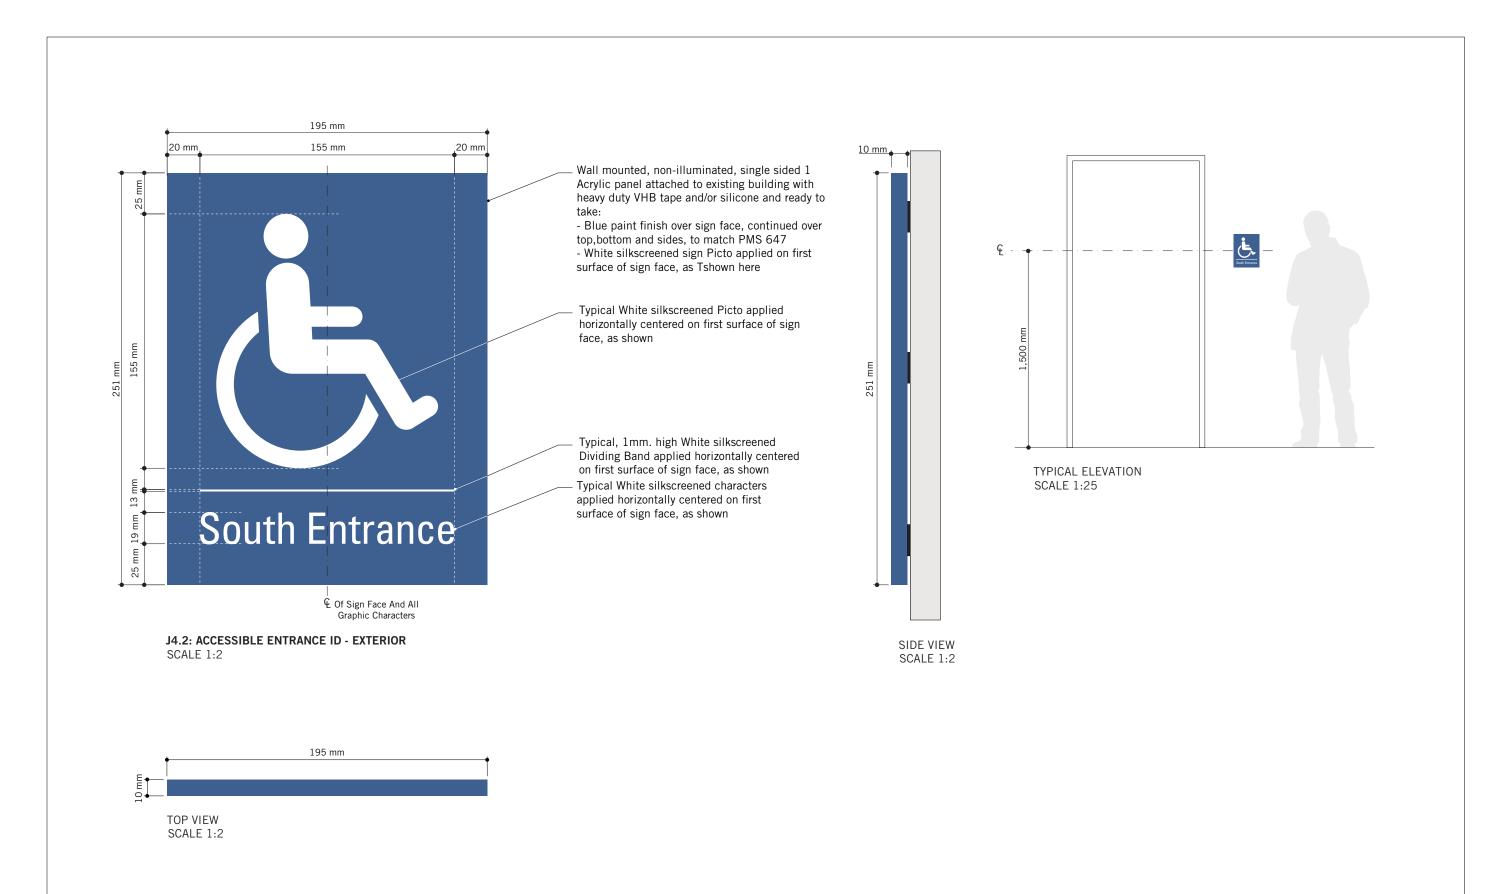

#### TOUCH AND FEEL BOOKLET

**TYPICAL DETAILS BOOKLET** 

IMAGE SOURCES: GOOGLE MAPS