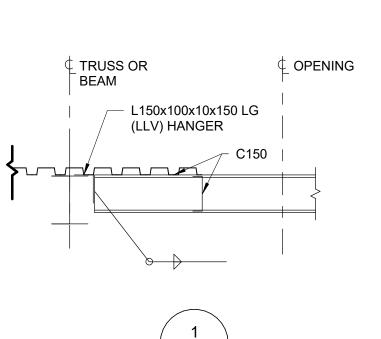

|                                                                                                                   |
| SHEET N                                                             | D2200                                                                                                                                                                                                                                                                                              | C                                                                                                                                                                                        | C ISSUE                                                                                                           |







-



### FRAME TYPE "B"



1 TYPICAL ROOF OPENING D2201 Scale: 1:20



## FRAME TYPE "C"



| CLIEN                 |                                                                                                                                                                                                                                                                                                            | то                                                    |  |  |  |  |  |
|-----------------------|-------------------------------------------------------------------------------------------------------------------------------------------------------------------------------------------------------------------------------------------------------------------------------------------