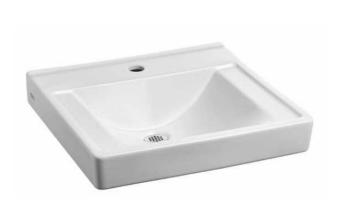

| MEETS DYNAMIC COEFFICIENT OF FRICTION          |
|                               |                                                |

#### FOR WASHROOMS WHERE ALL FIXTURES AND WALLS ARE BEING REMOVED ONLY



PICTURE 1





NOTE: THE FINISHES PRESENTED ON THIS PAGE ARE THE BASIS OF DESIGN - ANY ALTERNATES ARE SUBJECT TO APPROVAL BY CITY OF TORONTO, PROJECT MANAGER, FACILITY MANAGER AND STAKEHOLDERS

IBI GROUP B

175 Galaxy Blvd, Unit 100 Toronto, ON M9W 0C9, Canada tel 416 679 1930 fax 416 675 4620 **ibigroup.com** 

CITY OF TORONTO ACCESSIBILITY UPGRADES CITY OF TORONTO ACCESSIBILITY UPGRADES DRAWING TITLE:

WASHROOM

Date: 2021-10-19

**Issue:** 50% SUBMISSION



#### **NOTE: PICTURES ARE ONLY FOR ILLUSTRATION PURPOSES**

Project No: 9119- 19- 0162 / IBI 122260

NO.









DECORUM WALL HUNG LAVATORY WITH EVERCLEAN 9024-901EC - VITREOUS CHINA - WHITE FINISH - 3 HOLES, 102 MM CENTER - REAR OVERFLOW -RECESSED SELF-DRAINING FAUCET LEDGE

**UNDER-MOUNTED LAVATORY SINK:** L2H AMERICAN STANDARD "OVALYN UNIVERSAL ACCESS™ SINK"



SOAP DISPENSER: MOEN SINGLE MOUNT MODERN STYLE -8560 ELECTRONIC SOAP DISPENSER "TOUCH FREE"



FAUCET: **MOEN ALIGN SENSOR FAUCET - 8559** ELECTRONIC 'NO-TOUCH' HARDWIRED POWERED FAUCET





TOILET: W1 WALL HUNG - WHITE FINISH - VITREOUS CHINA WITH EVERCLEAN ANTIMICROBIAL SURFACE

TOILET: W2 FLOOR MOUNTED WHITE FINISH - VITREOUS CHINA WITH EVERCLEAN ANTIMICROBIAL SURFACE



**TOILET WITH TANK: W3** FLOOR MOUNTED WHITE FINISH - VITREOUS CHINA WITH EVERCLEAN ANTIMICROBIAL SURFACE

175 Galaxy Blvd, Unit 100 Toronto, ON M9W 0C9, Canada te