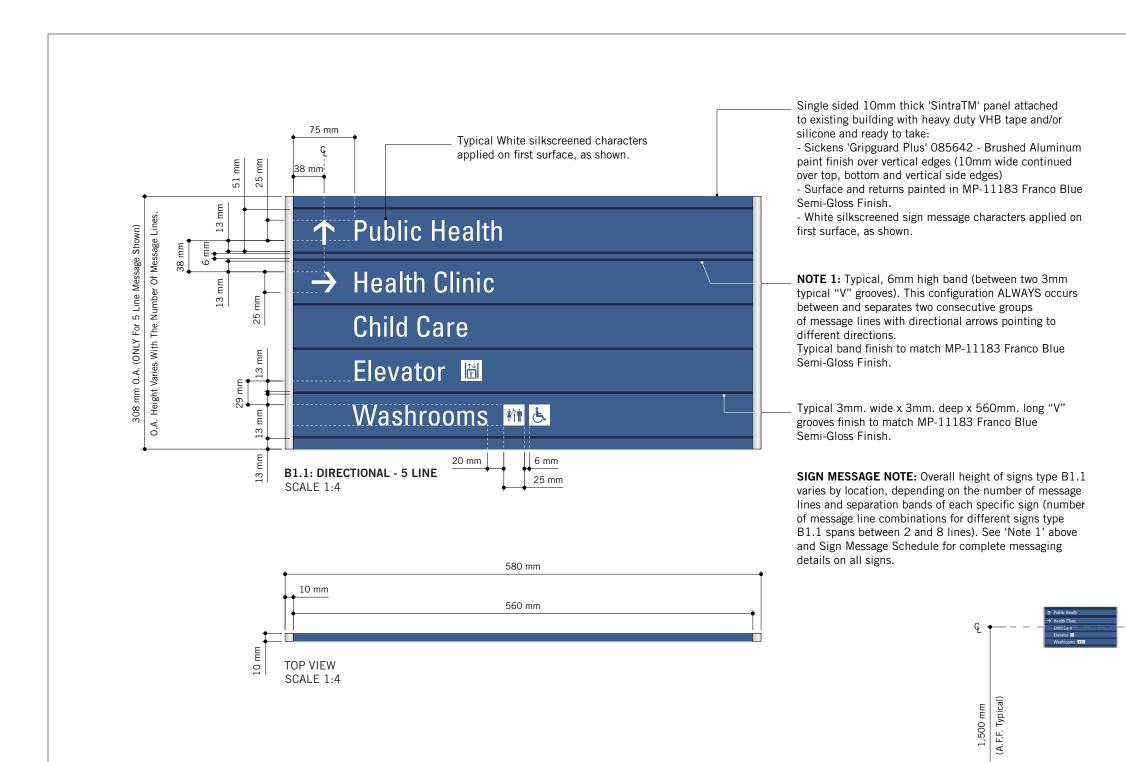

#### TOUCH AND FEEL BOOKLET

**TYPICAL DETAILS BOOKLET** 

IMAGE SOURCES: GOOGLE MAPS