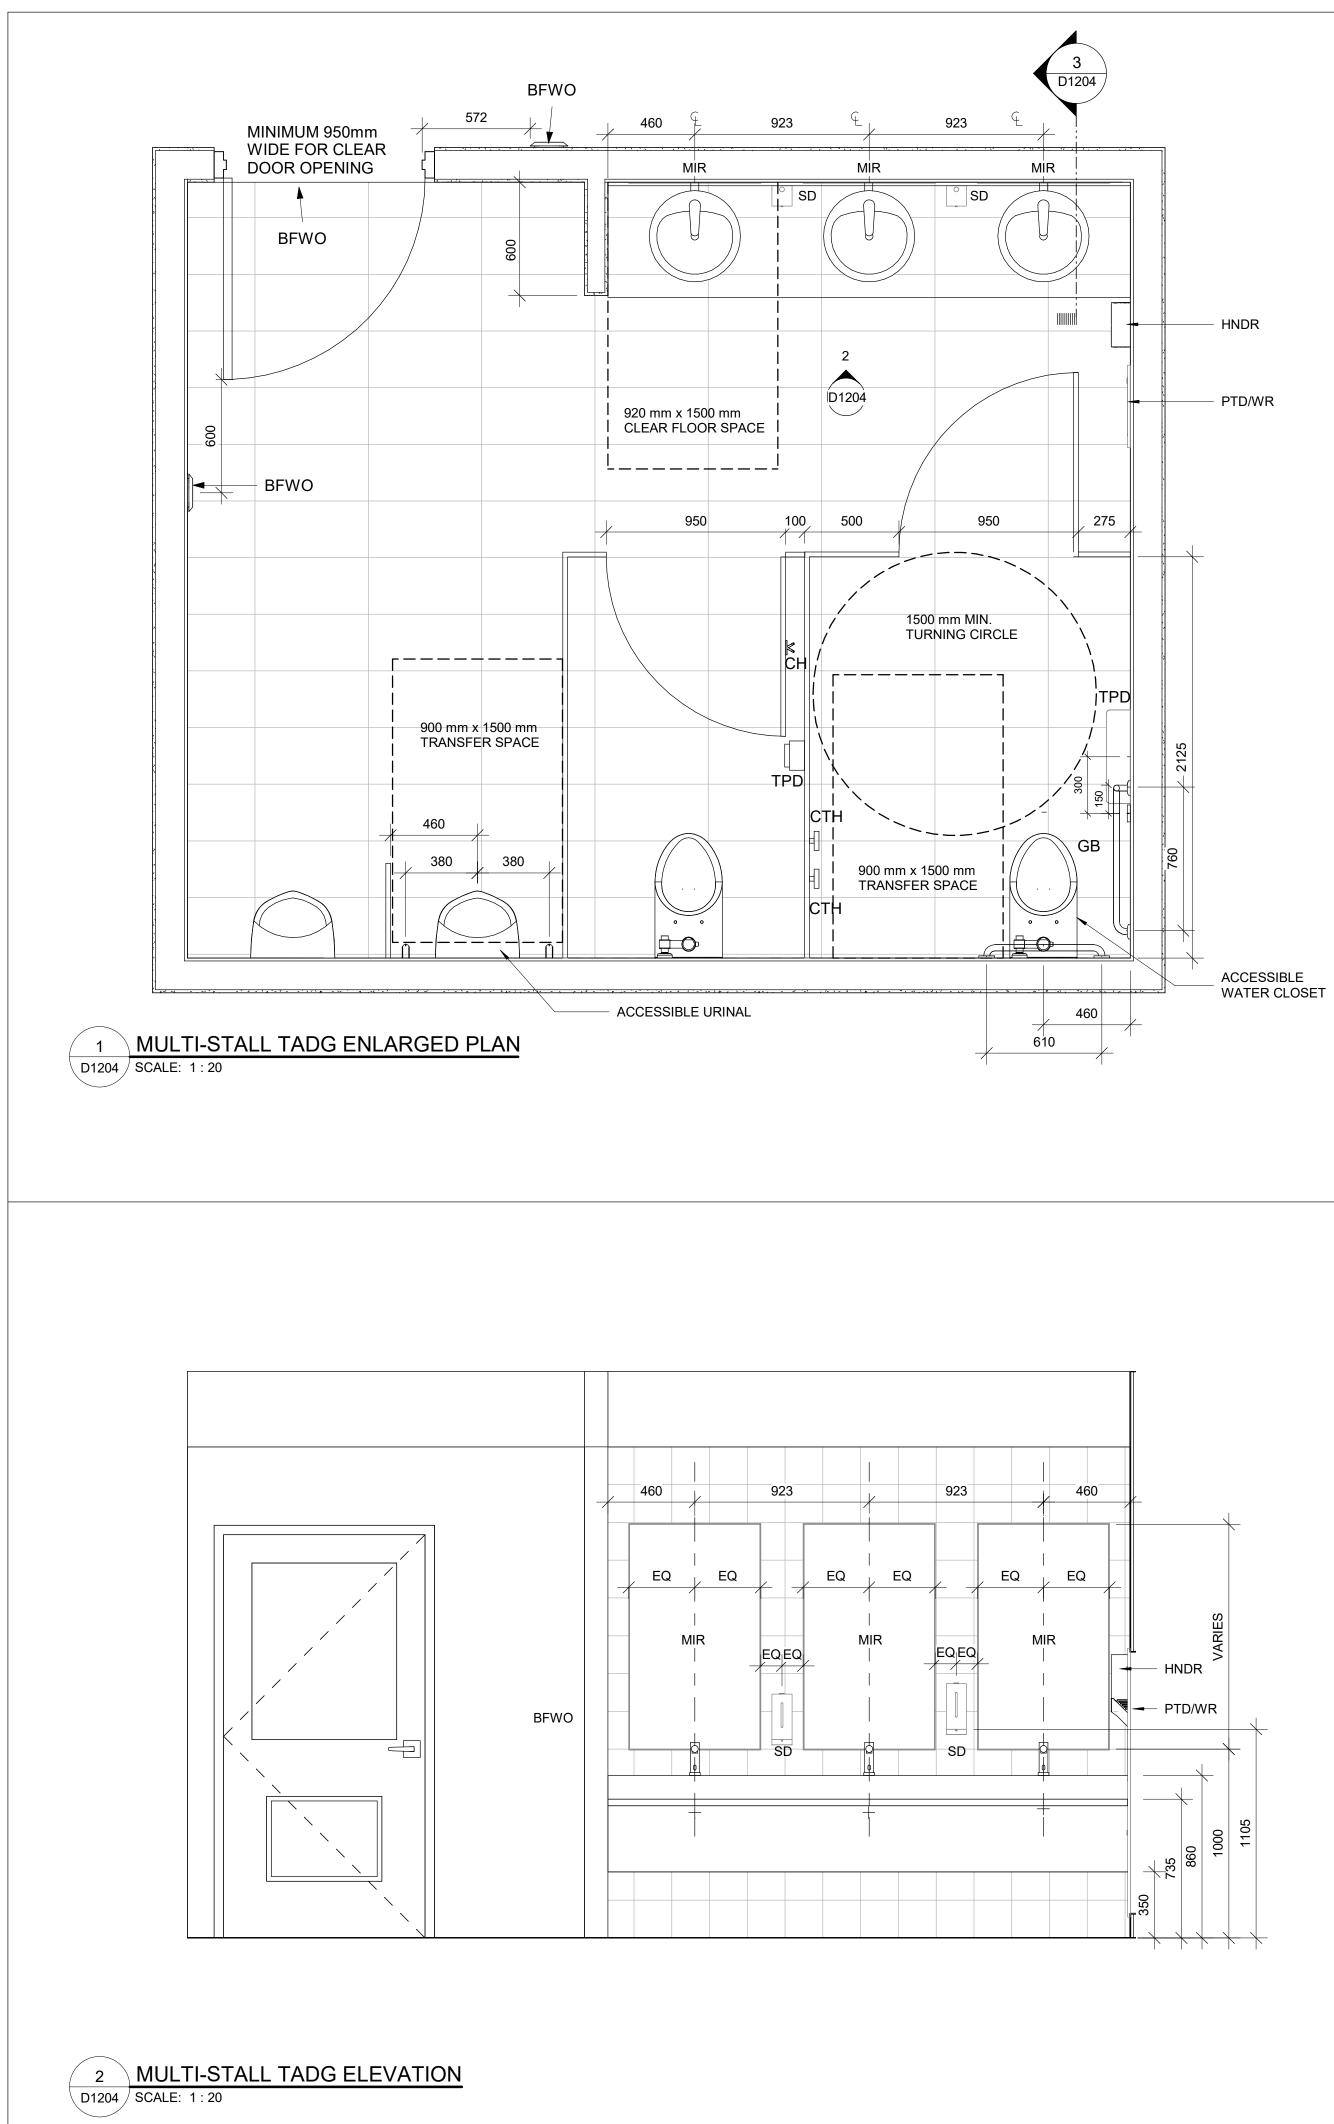

|
| RESERVED | PRIME CONSULTANT         Image: Stress Stre |

C:\Users\shirley.wong\Documents\REVIT2020\122260-TAU-ARCH - Master model typ. details\_shirley.



| WASHROOM ACCESSORIES |                                          |  |
|----------------------|------------------------------------------|--|
| ABR                  | DESCRIPTION                              |  |
| ANUN                 | ASSISTANCE REQUIRED INDICATOR/ALARM      |  |
| AR-LED               | DOOR LOCK INDICATOR                      |  |
| BFACT                | BARRIER FREE ADULT CHANGE TABLE          |  |
| BFPB                 | BARRIER FREE PUSH BUTTON                 |  |
| BR                   | BACKREST                                 |  |
| CTH                  | COAT HOOK                                |  |
| ECB                  | EMERGENCY CALL BUTTON                    |  |
| ECS                  | EMERGENCY CALL SIGNAGE                   |  |
| FFL