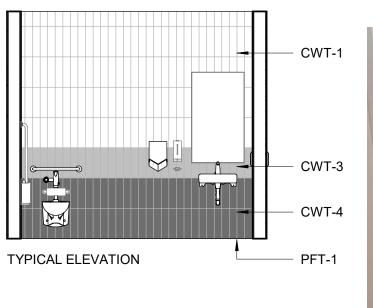

SUPPLIER: STONE TILE                           |
|                               |                                                |
| FLOORS                        | MATCH EXISTING                                 |
| PFT-3                         | TILE SIZE IS INDICATED ON ROOM FINISH SCHEDULE |
| FLOORS                        | COLLECTION: CORE COLLECTION TERRA              |
| PFT-4                         | COLOUR: 200 SMOOTH (V)                         |
|                               | SIZE: 304.8mm X 609.6mm (12"X24")              |
|                               | MEETS DYNAMIC COEFFICIENT OF FRICTION          |
|                               |                                                |

#### FOR WASHROOMS WHERE ALL FIXTURES AND WALLS ARE BEING REMOVED ONLY



PICTURE 1





NOTE: THE FINISHES PRESENTED ON THIS PAGE ARE THE BASIS OF DESIGN - ANY ALTERNATES ARE SUBJECT TO APPROVAL BY CITY OF TORONTO, PROJECT MANAGER, FACILITY MANAGER AND STAKEHOLDERS

IBI GROUP B

175 Galaxy Blvd, Unit 100 Toronto, ON M9W 0C9, Canada tel 416 679 1930 fax 416 675 4620 **ibigroup.com** 

CITY OF TORONTO ACCESSIBILITY UPGRADES CITY OF TORONTO ACCESSIBILITY UPGRADES DRAWING TITLE:

WASHROOM

Date: 2021-10-19

**Issue:** 50% SUBMISSION



#### **NOTE: PICTURES ARE ONLY FOR ILLUSTRATION PURPOSES**

Project No: 9119- 19- 0162 / IBI 122260

NO.









DECORUM WALL HUNG LAVATORY WITH EVERCLEAN 9024-901EC - VITREOUS CHINA - WHITE FINISH - 3 HOLES, 102 MM CENTER - REAR OVERFLOW -RECESSED SELF-DRAINING FAUCET LEDGE

**UNDER-MOUNTED LAVATORY SINK:** L2H AMERICAN STANDARD "OVALYN UNIVE