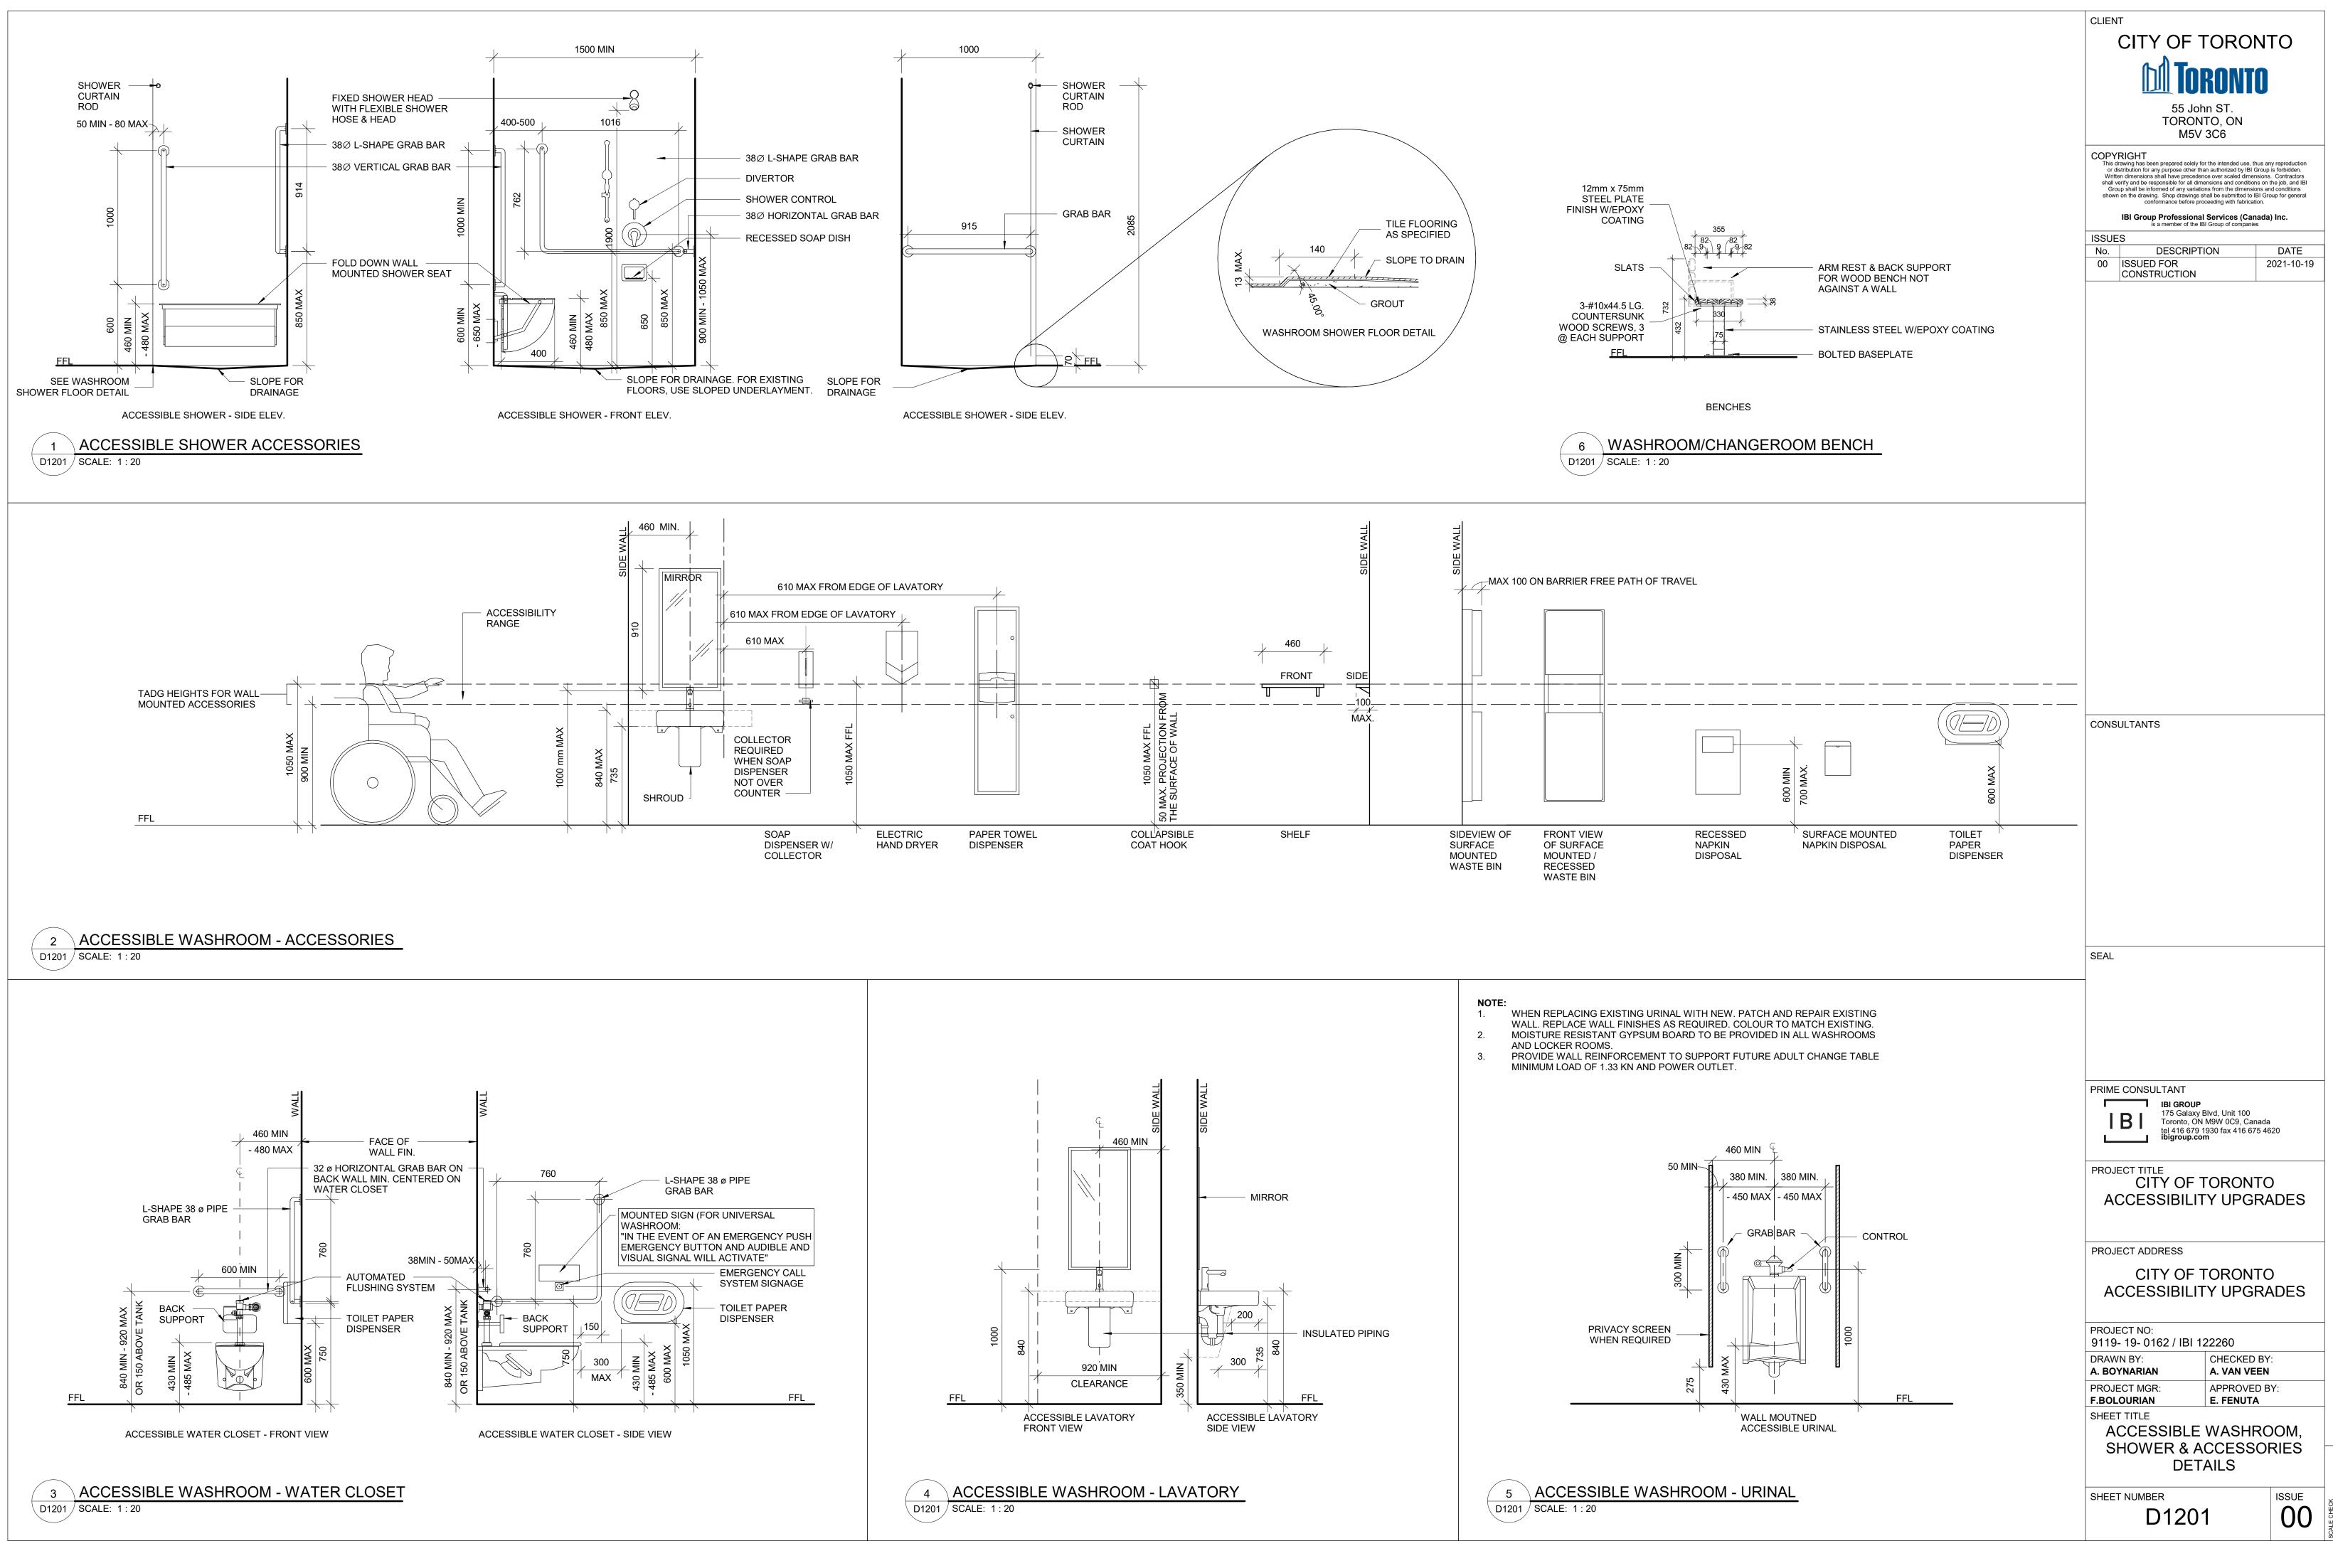

|  |
| NOTE: FOR MASONRY WALL CUT OUT,<br>REFER TO STRUCTURAL DETAIL | SHEET NUMBER ISSUE 00                                                                                                                                                                                                                                                                                                                                                                                                                                                                                                                                                                                                                                                                                                        |  |



C:\Users\shirley.wong\Documents\REVIT2020\122260-TAU-ARCH - Master model typ. details\_shirley



| CLIENT                                                                                                                                                                                                                                                                                                                                                                                                                                                                        | ТО                                                                   |
|------------------------------------------------------------------------------------------------------------------------------------------------------------------