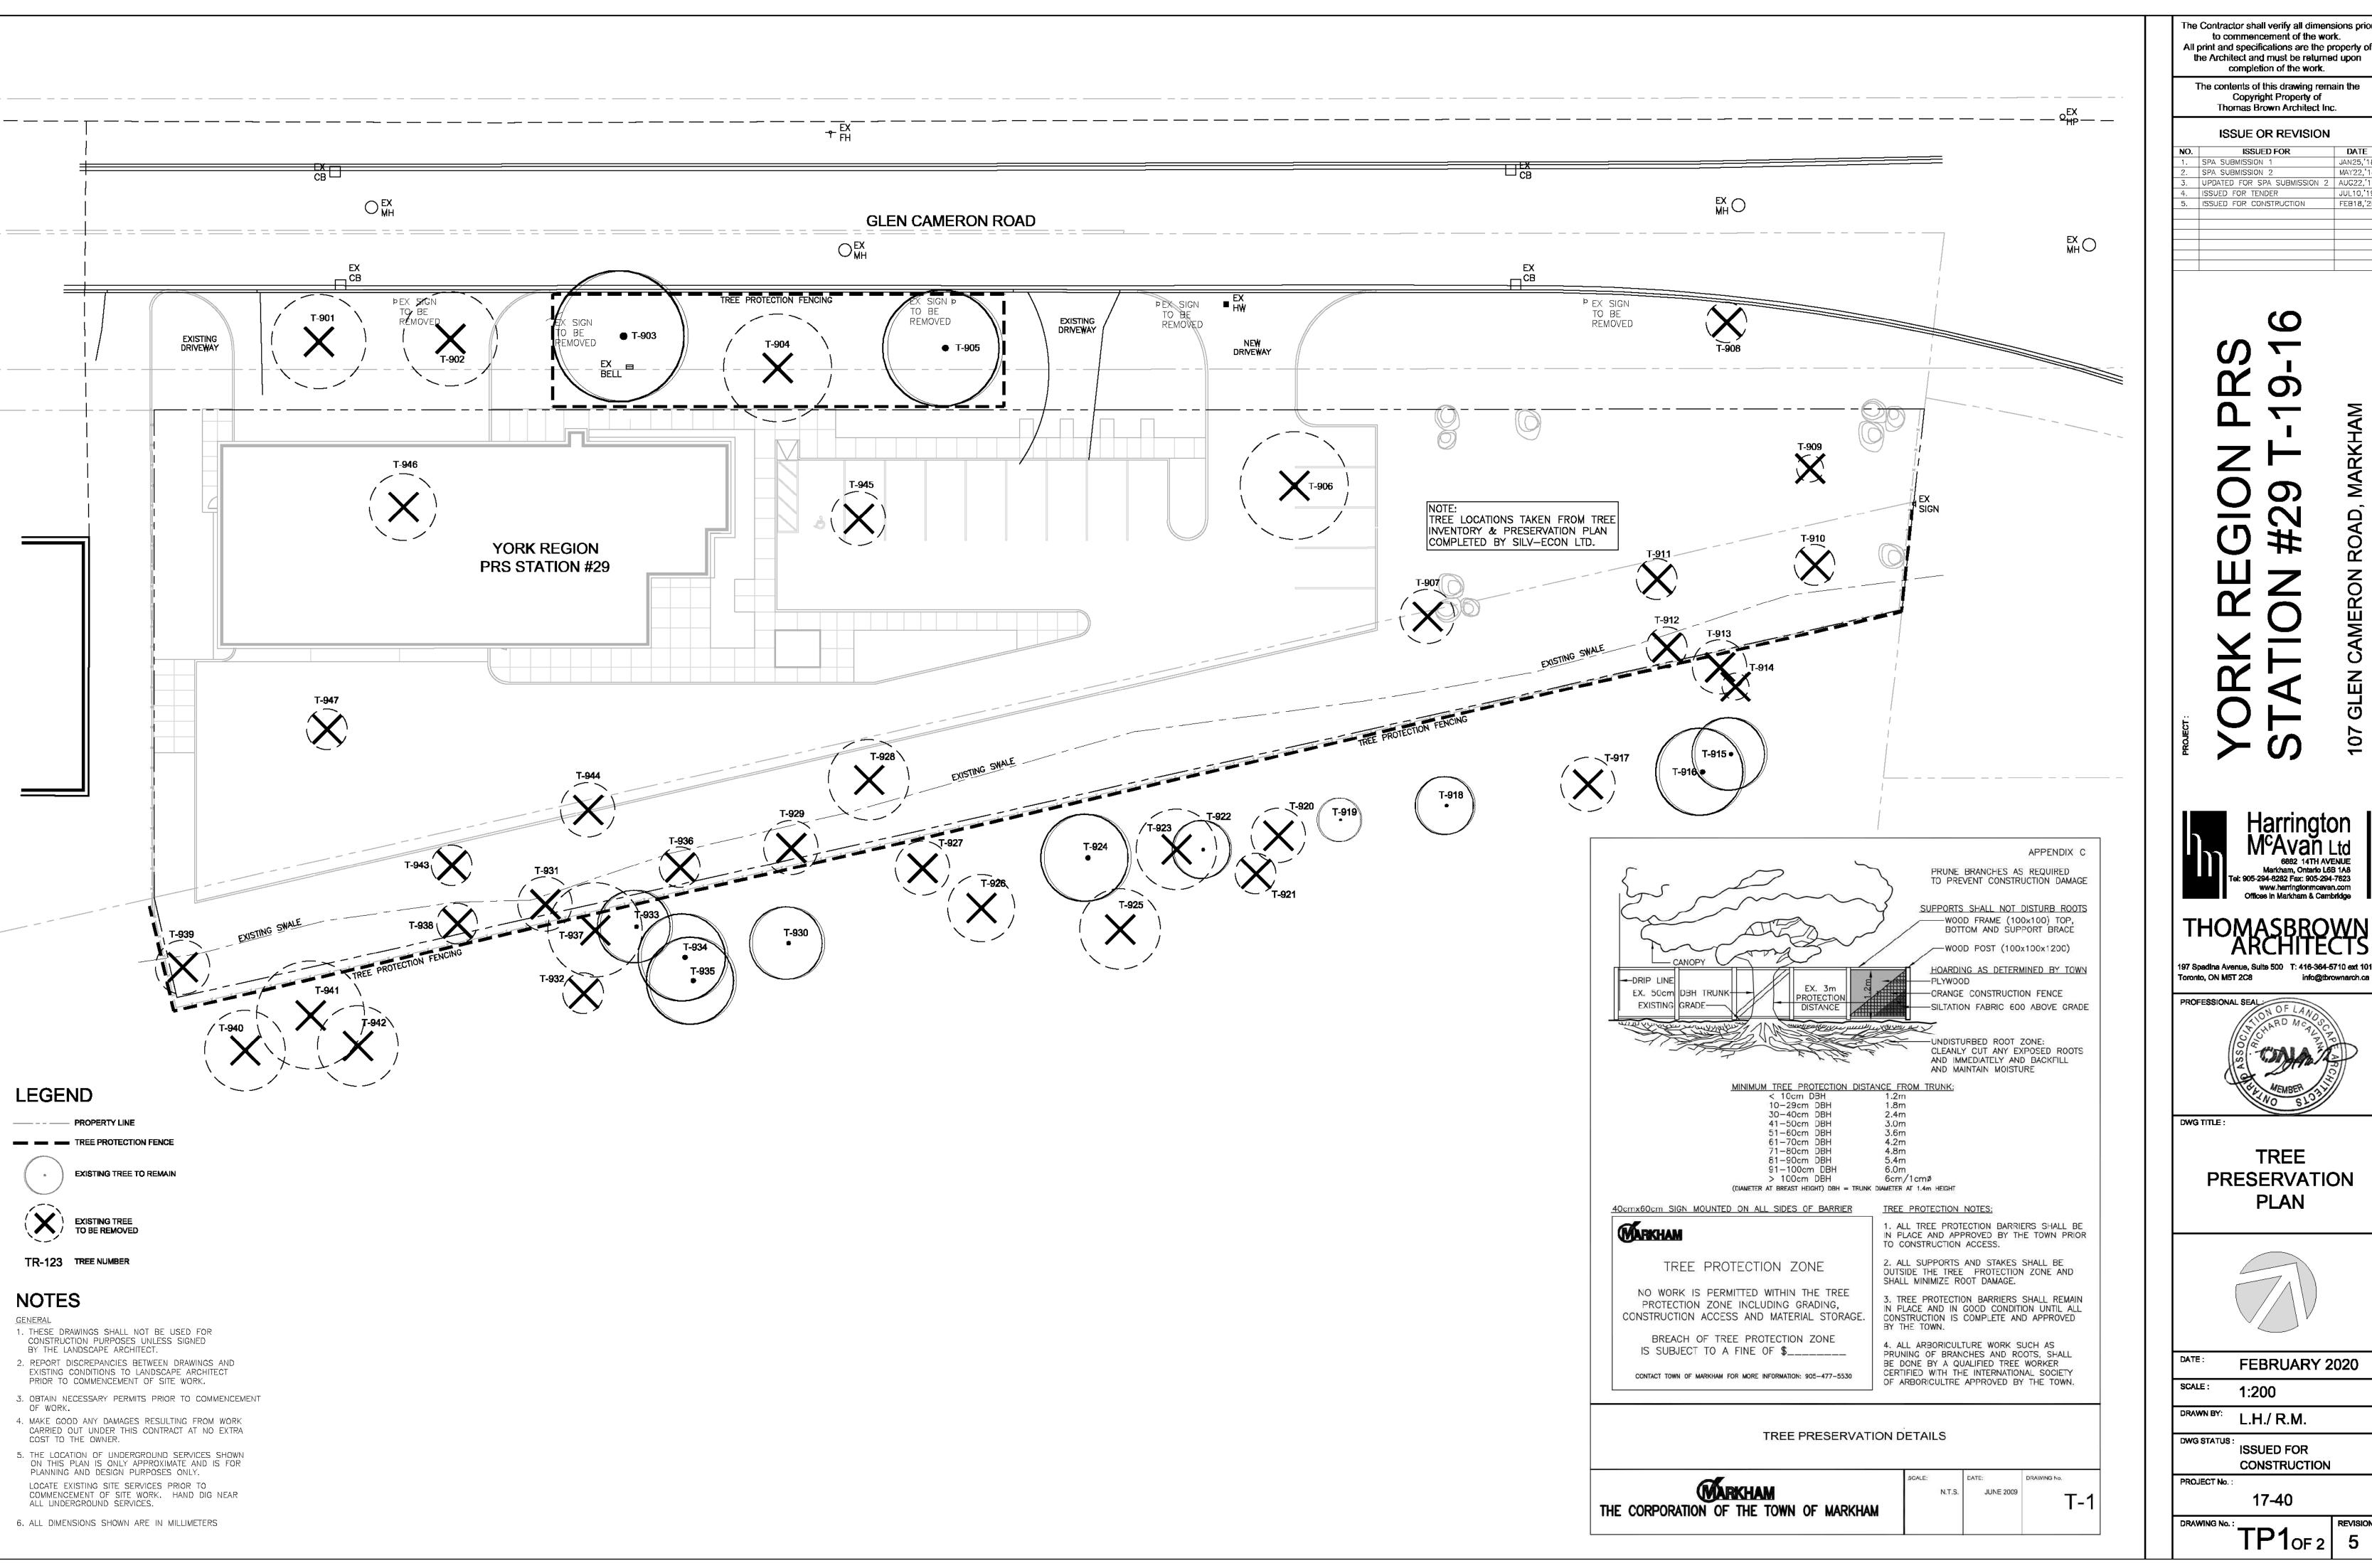

The Contractor shall verify all dimensions prior to commencement of the work.

| IOODE ON NEVIOION            |           |  |  |  |  |  |  |  |  |  |
|------------------------------|-----------|--|--|--|--|--|--|--|--|--|
| ISSUED FOR                   | DATE      |  |  |  |  |  |  |  |  |  |
| SPA SUBMISSION 1             | JAN25,'18 |  |  |  |  |  |  |  |  |  |
| SPA SUBMISSION 2             | MAY22,'18 |  |  |  |  |  |  |  |  |  |
| UPDATED FOR SPA SUBMISSION 2 | AUG22,'18 |  |  |  |  |  |  |  |  |  |
| ISSUED FOR TENDER            | JUL10,'19 |  |  |  |  |  |  |  |  |  |
| ISSUED FOR CONSTRUCTION      | FEB18,'20 |  |  |  |  |  |  |  |  |  |
|                              |           |  |  |  |  |  |  |  |  |  |
|                              |           |  |  |  |  |  |  |  |  |  |