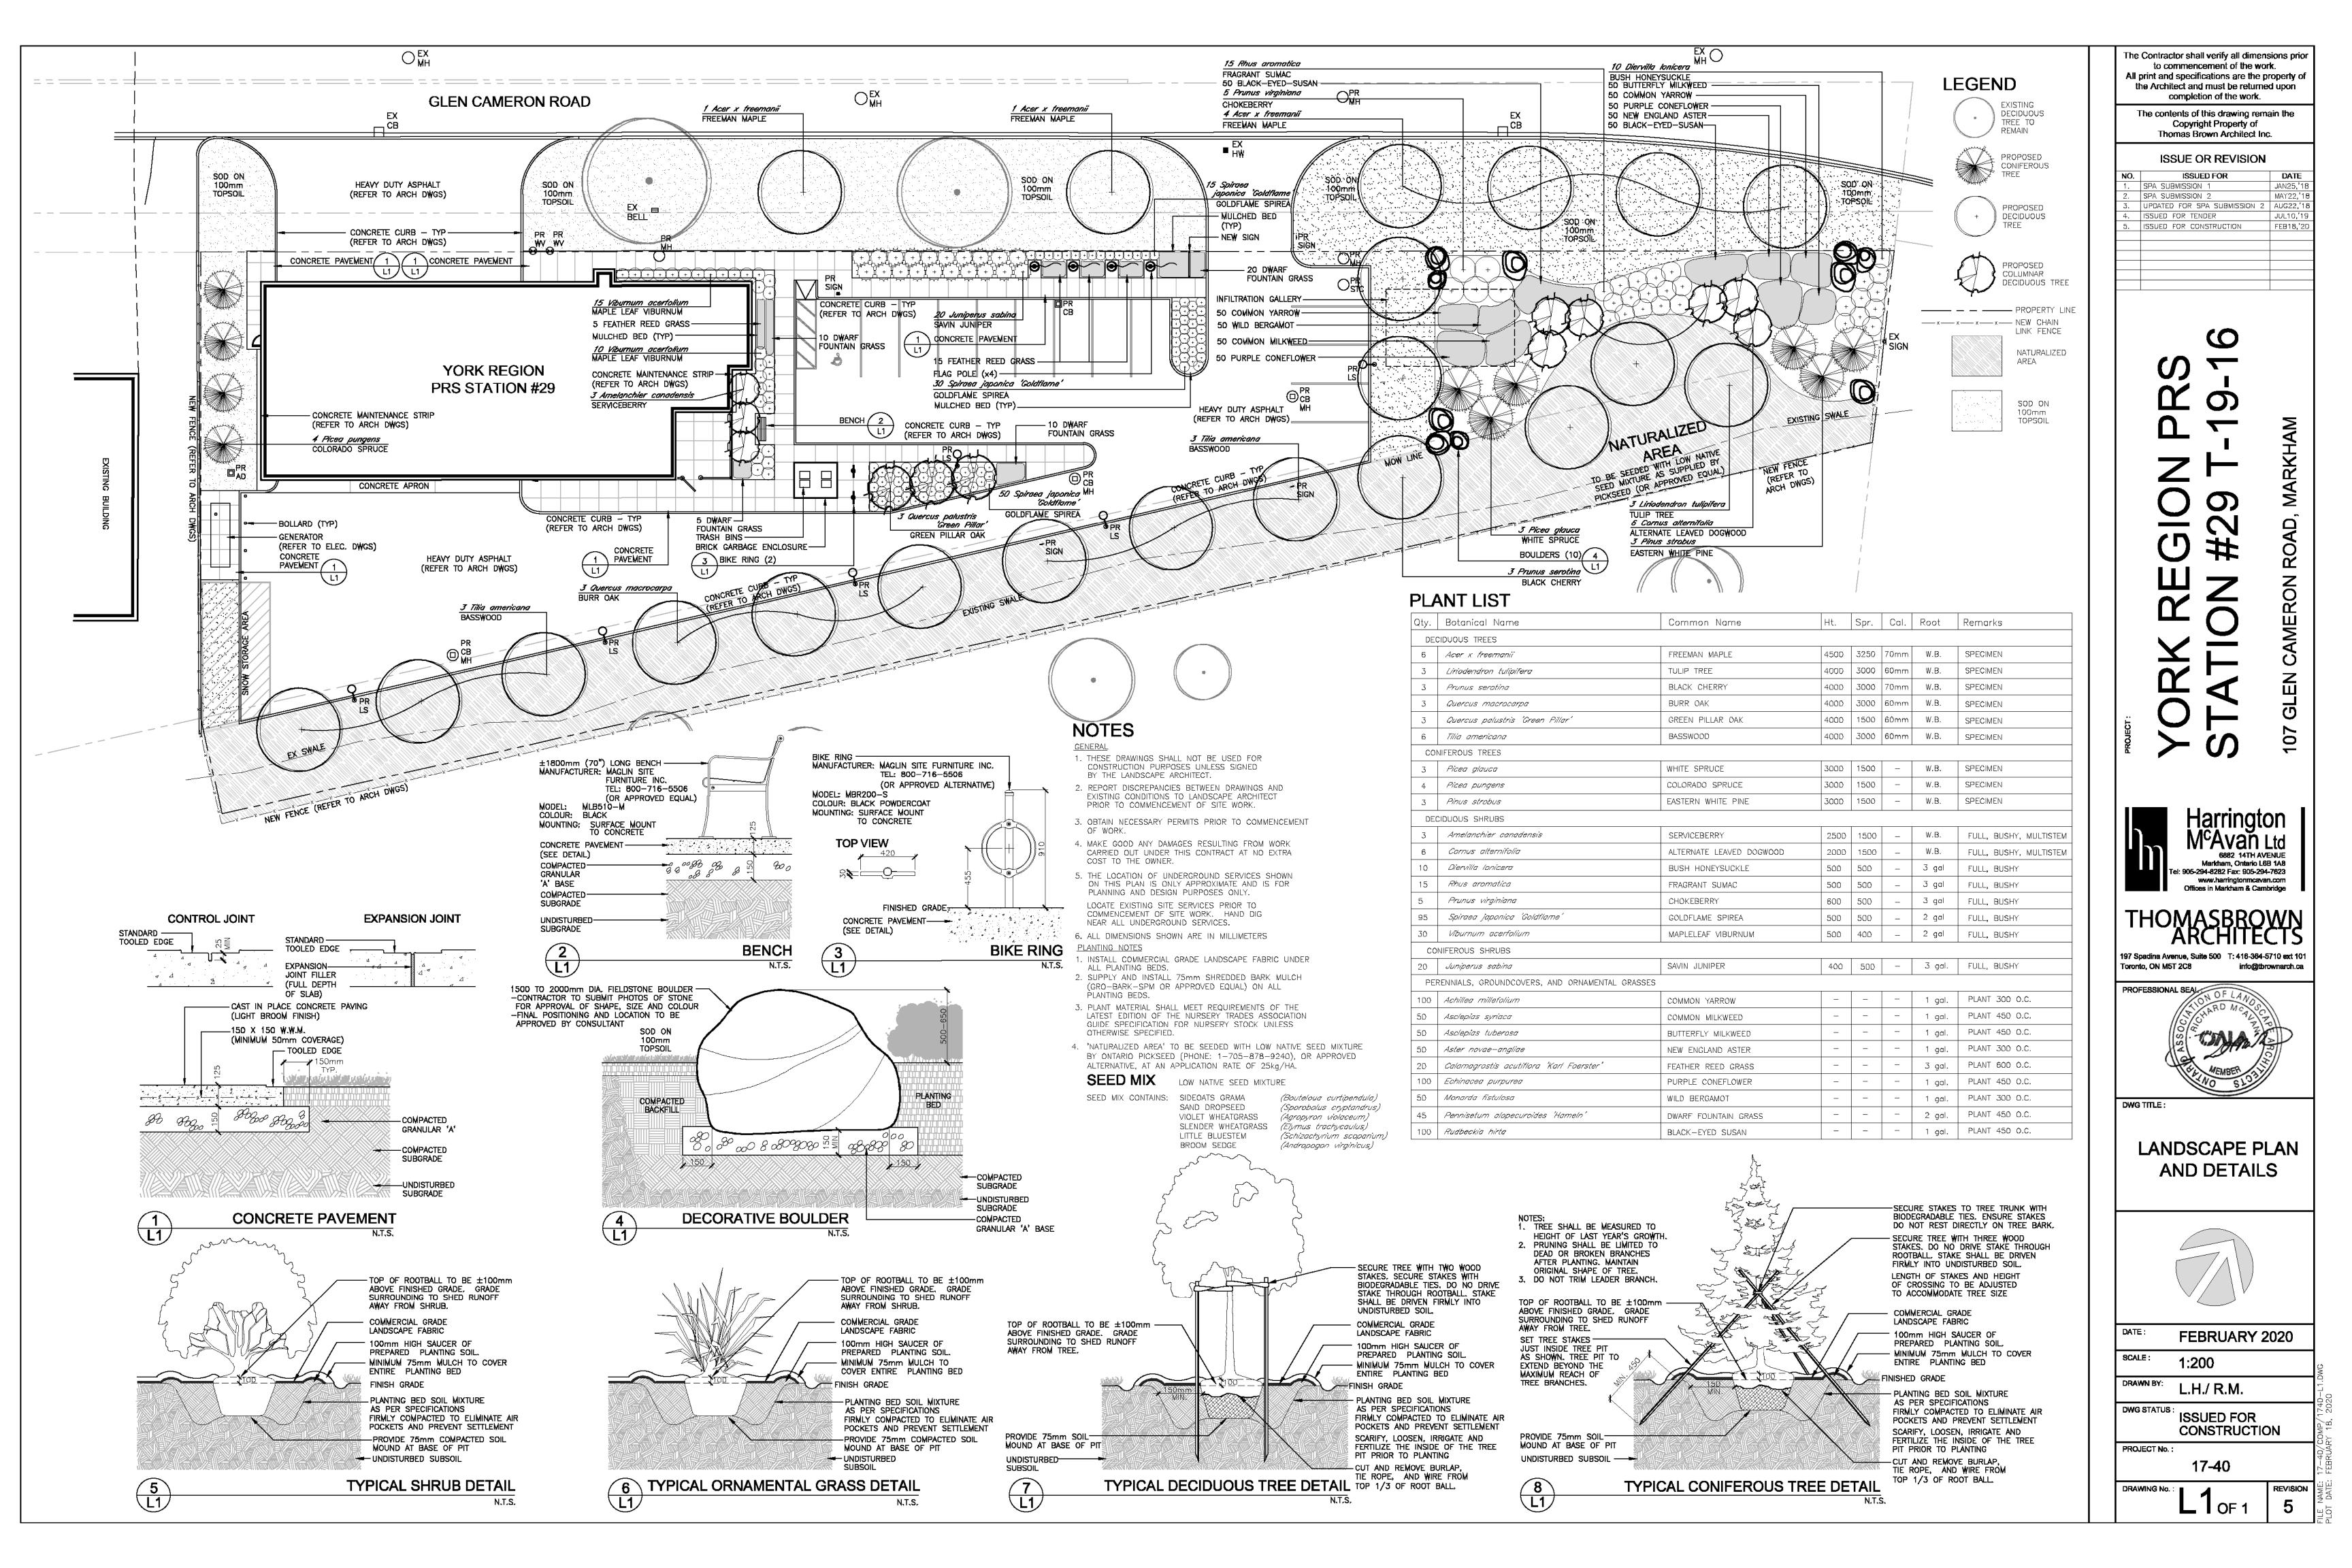

The Contractor shall verify all dimensions prior to commencement of the work.

| IOODE ON NEVIOION            |           |  |  |  |  |  |  |  |  |  |
|------------------------------|-----------|--|--|--|--|--|--|--|--|--|
| ISSUED FOR                   | DATE      |  |  |  |  |  |  |  |  |  |
| SPA SUBMISSION 1             | JAN25,'18 |  |  |  |  |  |  |  |  |  |
| SPA SUBMISSION 2             | MAY22,'18 |  |  |  |  |  |  |  |  |  |
| UPDATED FOR SPA SUBMISSION 2 | AUG22,'18 |  |  |  |  |  |  |  |  |  |
| ISSUED FOR TENDER            | JUL10,'19 |  |  |  |  |  |  |  |  |  |
| ISSUED FOR CONSTRUCTION      | FEB18,'20 |  |  |  |  |  |  |  |  |  |
|                              |           |  |  |  |  |  |  |  |  |  |
|                              |           |  |  |  |  |  |  |  |  |  |