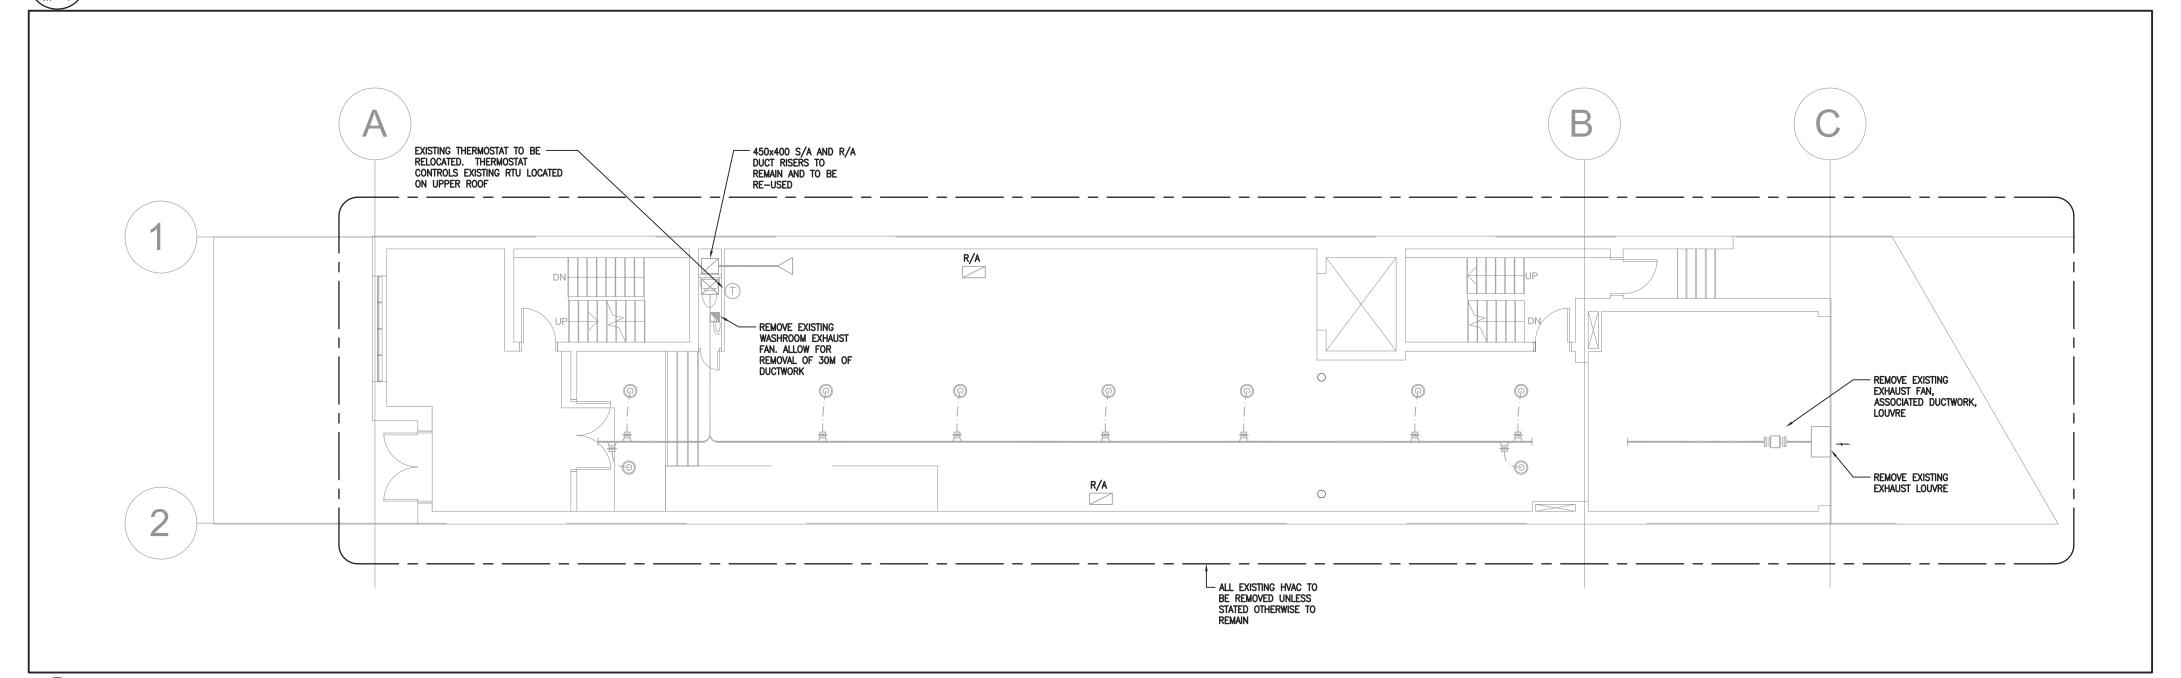

The extent of construction authorized under this permit is limited to the description contained herein as follows: HVAC - Proposal for interior alterations to convert existing 4 storey mixed use building to a municipal women's shelter. See also 18 180707 ZZC.