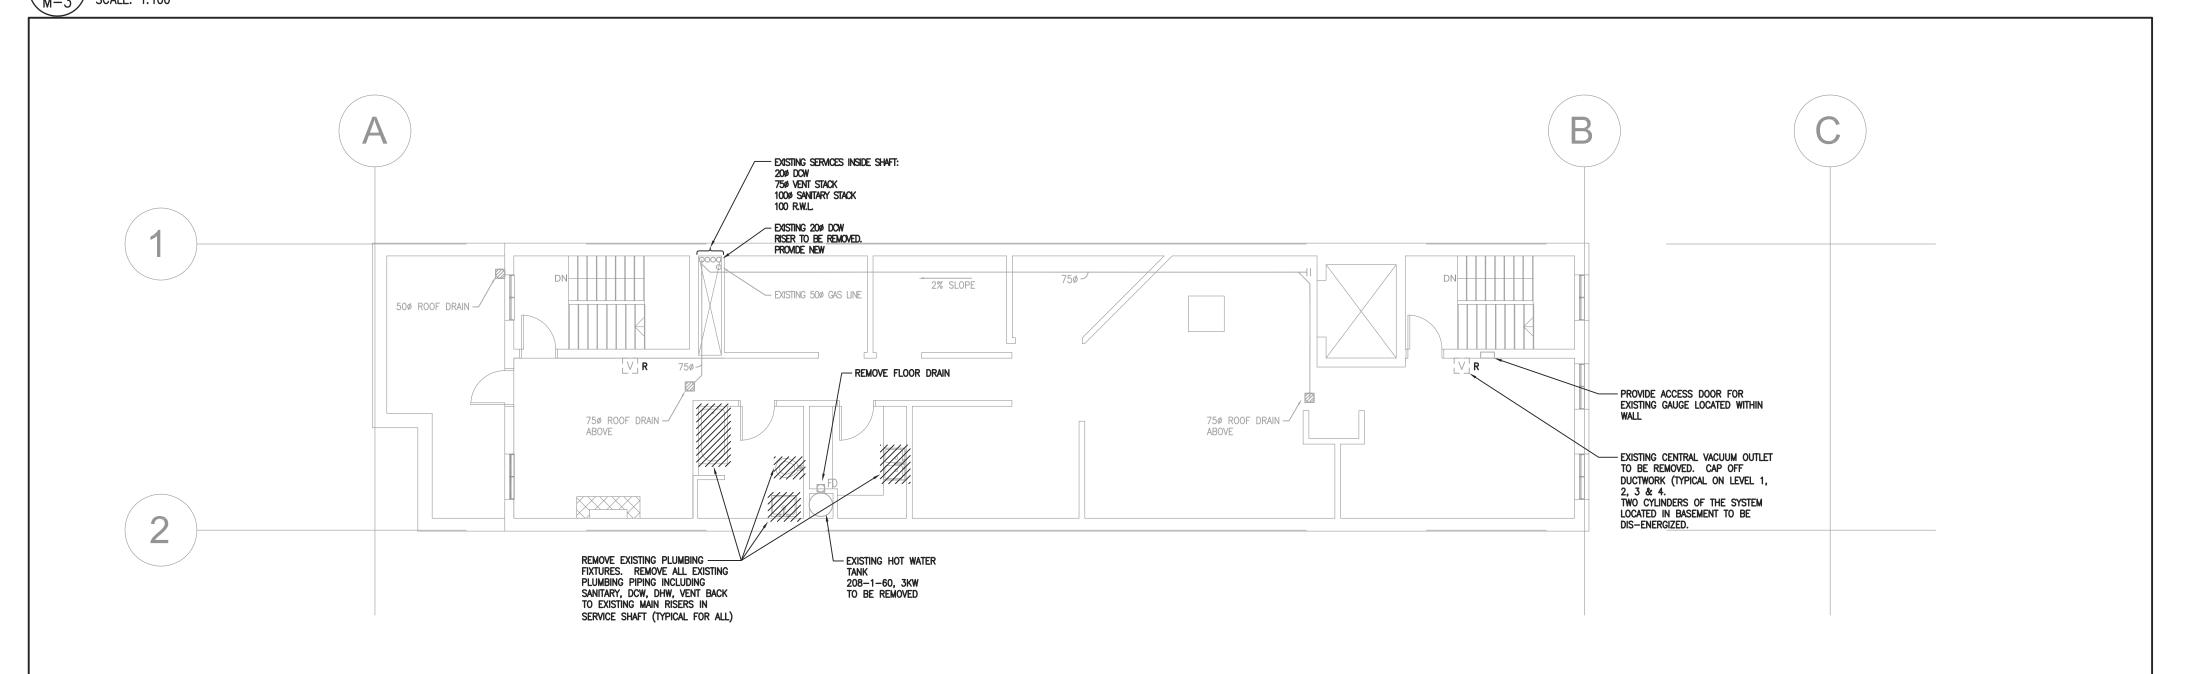

The extent of construction authorized under this permit is limited to the description contained herein as follows: HVAC - Proposal for interior alterations to convert existing 4 storey mixed use building to a municipal women's shelter. See also 18 180707 ZZC.