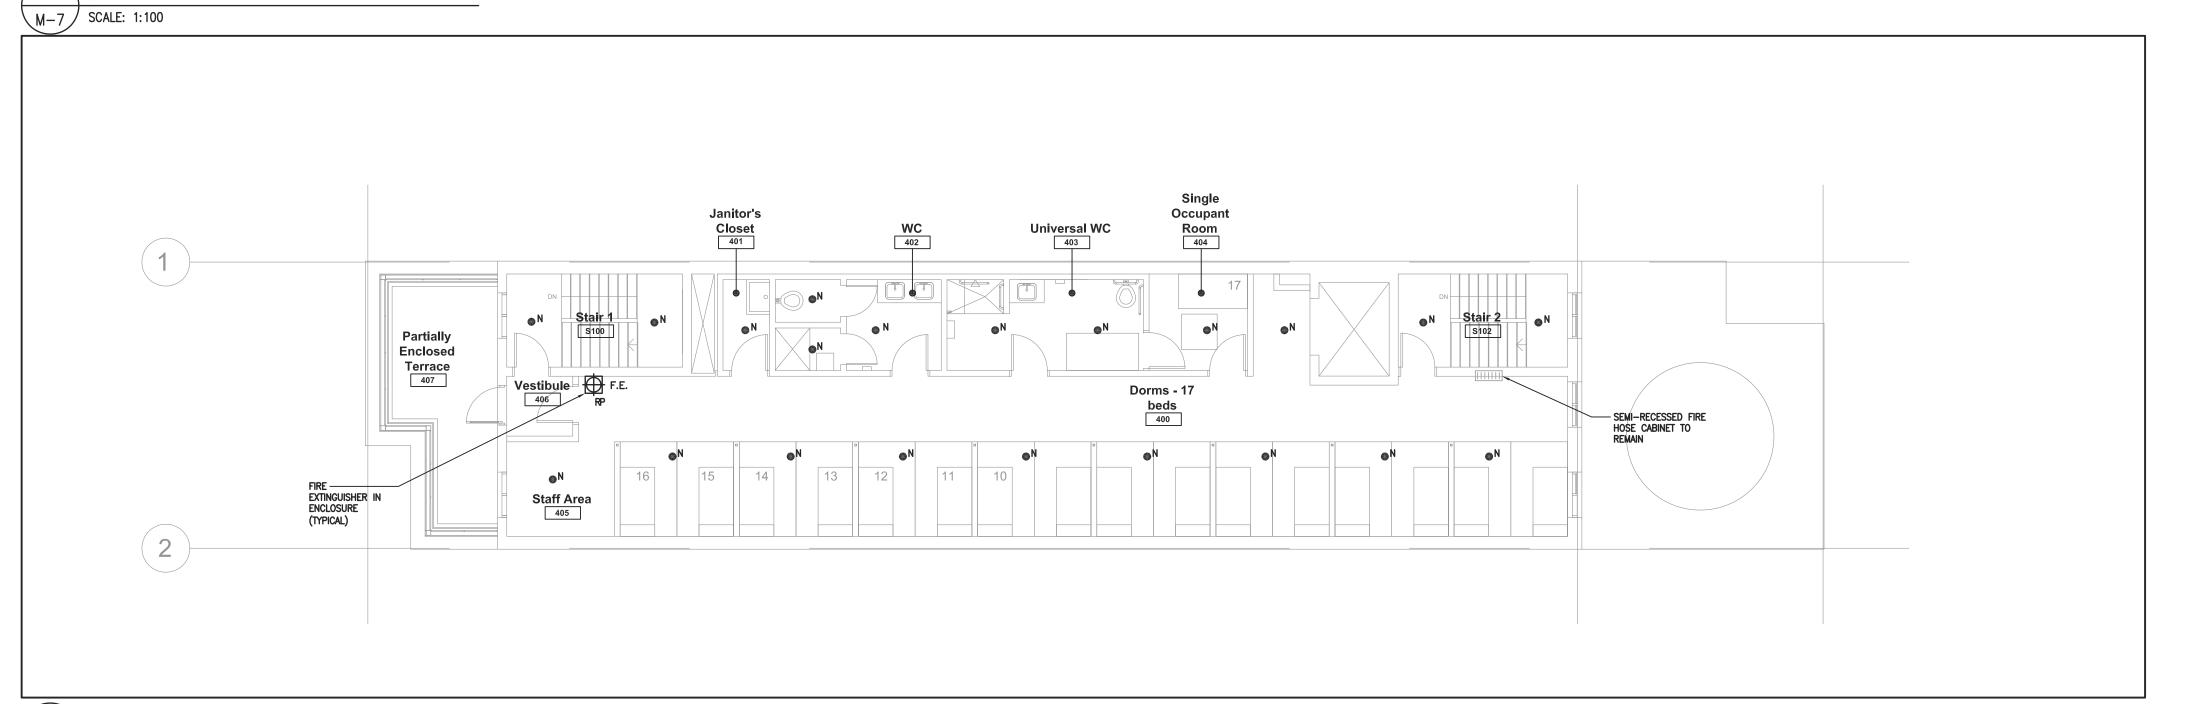

|  |
|---------------|--|
| O.B.C.        |  |
| FIRE SERVICES |  |
| O.B.C. (S)    |  |

SHARMA & PARTNERS INC. Mechanical and Electrical Engineers Unit 108 Toronto, Ontario M3A 2P8 Tel.: (416) 291-8822

## WORKSHOP architecture WORKSHOP architecture inc 1157 Davenport Road Toronto Ontario M6H 2G4 T 416.901.8055 F 416.849.0383

www.workshoparchitecture.ca

SPI PROJECT #: 2018-1039

Davenport Shelter

348 Davenport Road Toronto, ON M5R 1K6

| •             |                |
|---------------|----------------|
| 16 July 2018  | Permit / Tende |
| DATE:         | STATUS:        |
| 18_22         | As indicate    |
| PROJECT CODE: | SCALE:         |

Basement 1 & 2 and Level 1 Fire Protection New Layout





\ LEVEL 2 - FIRE PROTECTION DEMOLITION



LEVEL 3 - FIRE PROTECTION DEMOLITION



\ LEVEL 4 - FIRE PROTECTION DEMOLITION

M-7 SCALE: 1:100

All drawings and related documents are the property of Workshop Architecture Inc. and may not be reproduced in whole or in part without the architects permission. This drawing should not be used to calculate areas. All dimensions to be checked on site by the contractor and such dimensions to be their responsibility. This drawing shall not be used for construction unless identified as "Issued for Construction" Drawing errors or discrepancies are to be immediately reported to the architect.

16 July '18

16 July '18

1 Final Review 1 Issued for Permit & Tender

18 197188 HVA 00

PERMIT REVIEWED FOR COMPLIANCE WITH THE ONTARIO BUILDING CODE

| 10 197 100 1174 00 |  |  |  |  |  |  |  |  |  |  |
|--------------------|--|--|--|--|--|--|