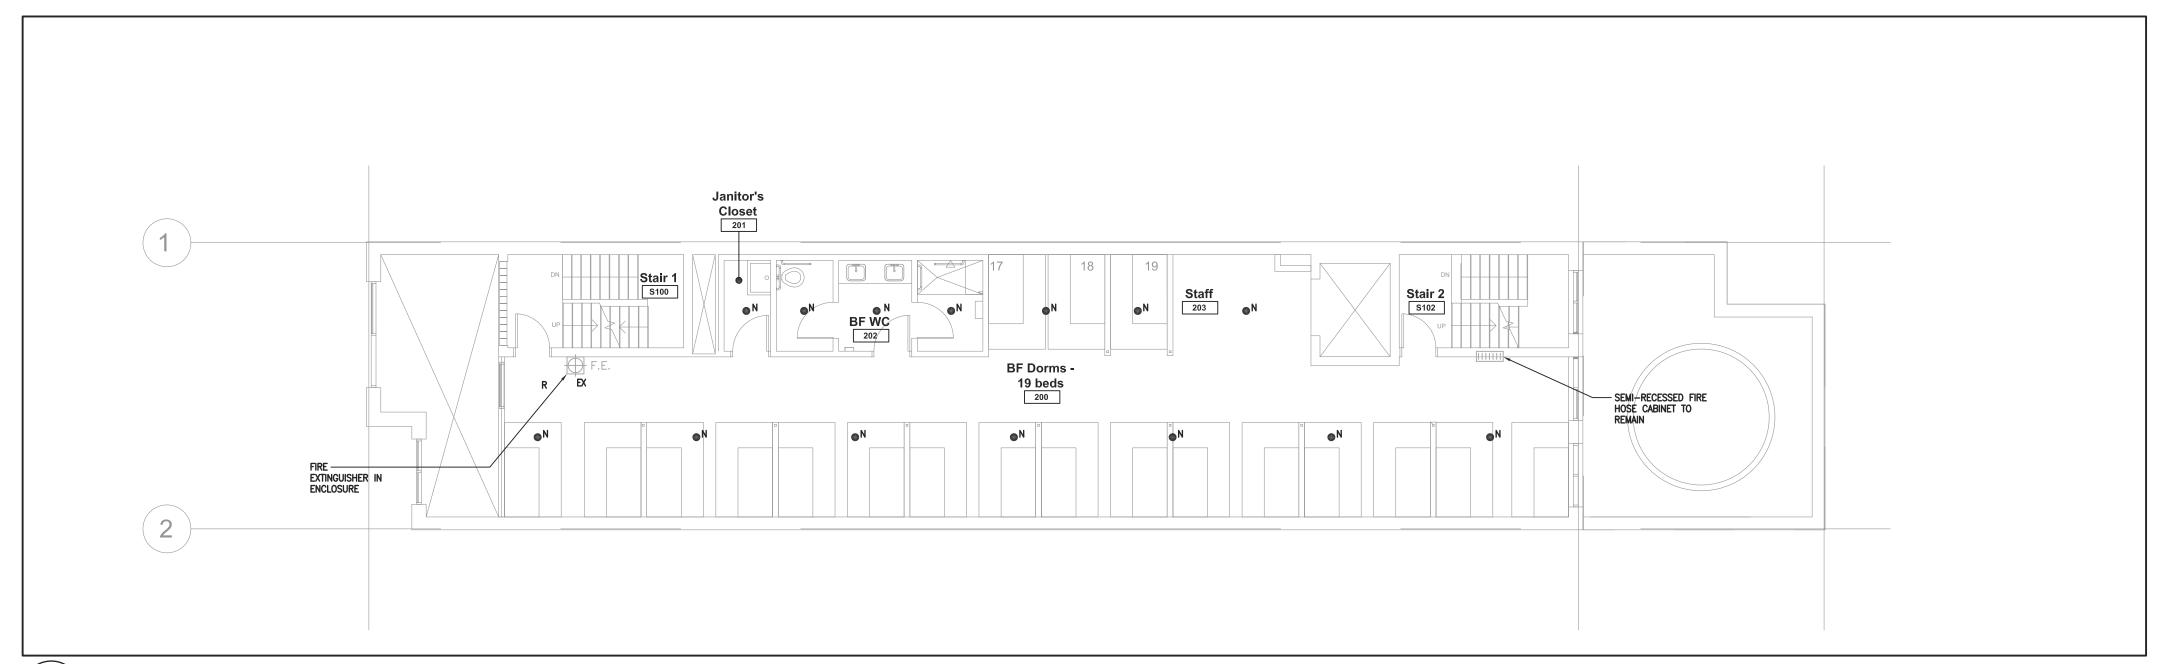

'18

1 Final Review

1 Issued for Permit & Tender



18 197188 HVA 00

| ZONING        |  |
|---------------|--|
| O.B.C.        |  |
| FIRE SERVICES |  |
| O.B.C. (S)    |  |

SHARMA & PARTNERS INC. Mechanical and Electrical Engineers Unit 108 Toronto, Ontario M3A 2P8 Tel.: (416) 291-8822

## WORKSHOP architecture WORKSHOP architecture inc 1157 Davenport Road Toronto Ontario M6H 2G4 T 416.901.8055 F 416.849.0383

www.workshoparchitecture.ca

SPI PROJECT #: 2018-1039

Davenport Shelter

348 Davenport Road Toronto, ON M5R 1K6

| •             |                |
|---------------|----------------|
| 16 July 2018  | Permit / Tende |
| DATE:         | STATUS:        |
| 18_22         | As indicate    |
| PROJECT CODE: | SCALE:         |

Basement 1 & 2 and Level 1 Fire Protection New Layout





\ LEVEL 2 - FIRE PROTECTION DEMOLITION



LEVEL 3 - FIRE PROTECTION DEMOLITION



\ LEVEL 4 - FIRE PROTECTION DEMOLITION

M-7 SCALE: 1:100

All drawings and related documents are the property of Workshop Architecture Inc. and may not be reproduced in whole or in part without the architects permission. This drawing should not be used to calculate areas. All dimensions to be checked on site by the contractor and such dimensions to be their responsibility. This drawing shall not be used for construction unless identified as "Issued for Construction" Drawing errors or discrepancies are to be immediately reported to the architect.

16 July '18

16 July '18

1 Final Review 1 Issued for Permit & Tender

18 197188 HVA 00

PERMIT REVIEWED FOR COMPLIANCE WITH THE ONTARIO BUILDING CODE

| 10 197 10