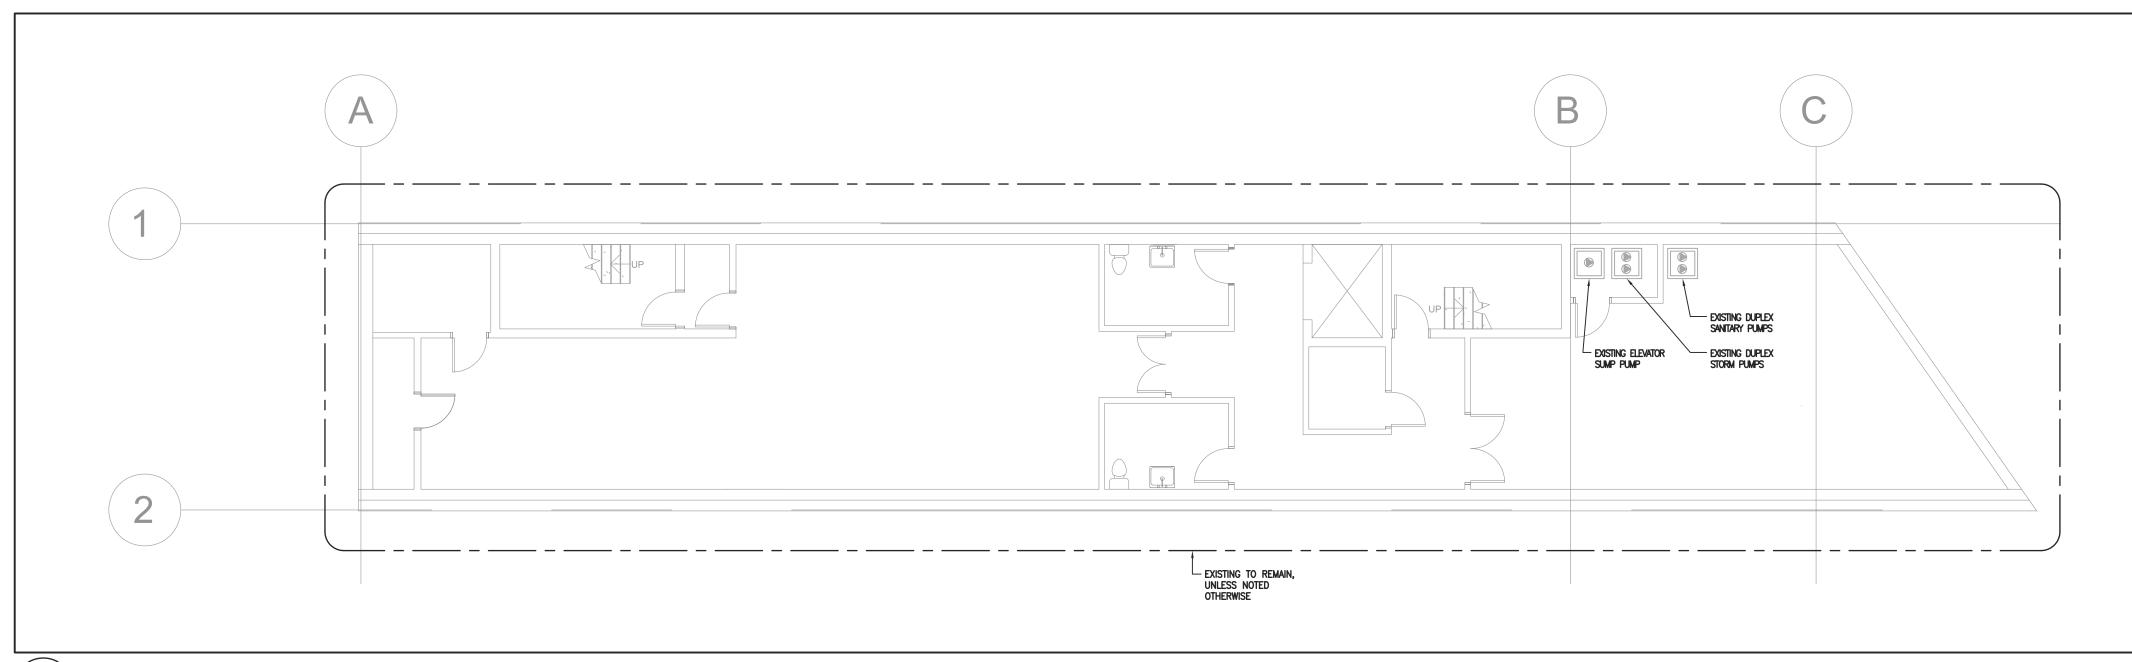

ors or discrepancies are to be immediately reported to the architect.

Description

1 Issued for Permit & Tender

1 Final Review 16 July '18

16 July '18



ZONING O.B.C. FIRE SERVICES O.B.C. (S)

18 197188 HVA 00

PARTNERS INC. Mechanical and Electrical Engineers 85 Curlew Drive Unit 108 Tel.: (416) 291-8822 SPI PROJECT #: 2018-103

## WORKSHOP architecture

Toronto Ontario M6H 2G4 T 416.901.8055 F 416.849.0383 www.workshoparchitecture.ca

1157 Davenport Road

SHARMA &

## Davenport Shelter

348 Davenport Road Toronto, ON M5R 1K6

| 16 July 2018  | Permit / Tende |
|---------------|----------------|
| DATE:         | STATUS:        |
| 18_22         | N.T.S.         |
| PROJECT CODE: | SCALE:         |
|               |                |

Mechanical Legend, Drawing List and Schedules







➤ BASEMENT 2 — PLUMBING DEMOLITION



## \ BASEMENT 1 - PLUMBING DEMOLITION M-2 SCALE: 1:100



\ LEVEL 1 - PLUMBING DEMOLITION

M-2 SCALE: 1:100

All drawings and related documents are the property of Workshop Architecture Inc. and may not be reproduced in whole or in part without the architects permission. This drawing should not be used to calculate areas. All dimensions to be checked on site by the contractor and such dimensions to be their responsibility. This drawing shall not be used for construction unless identified as "Issued for Construction" Drawing errors or discrepancies are to be immediately reported to the architect.

1 Final Review

16 July '18 1 Issued for Permit & Tender 16 July '18



18 197188 HVA 00

| ZONING        |  |
|---------------|--|
| O.B.C.        |  |
| F