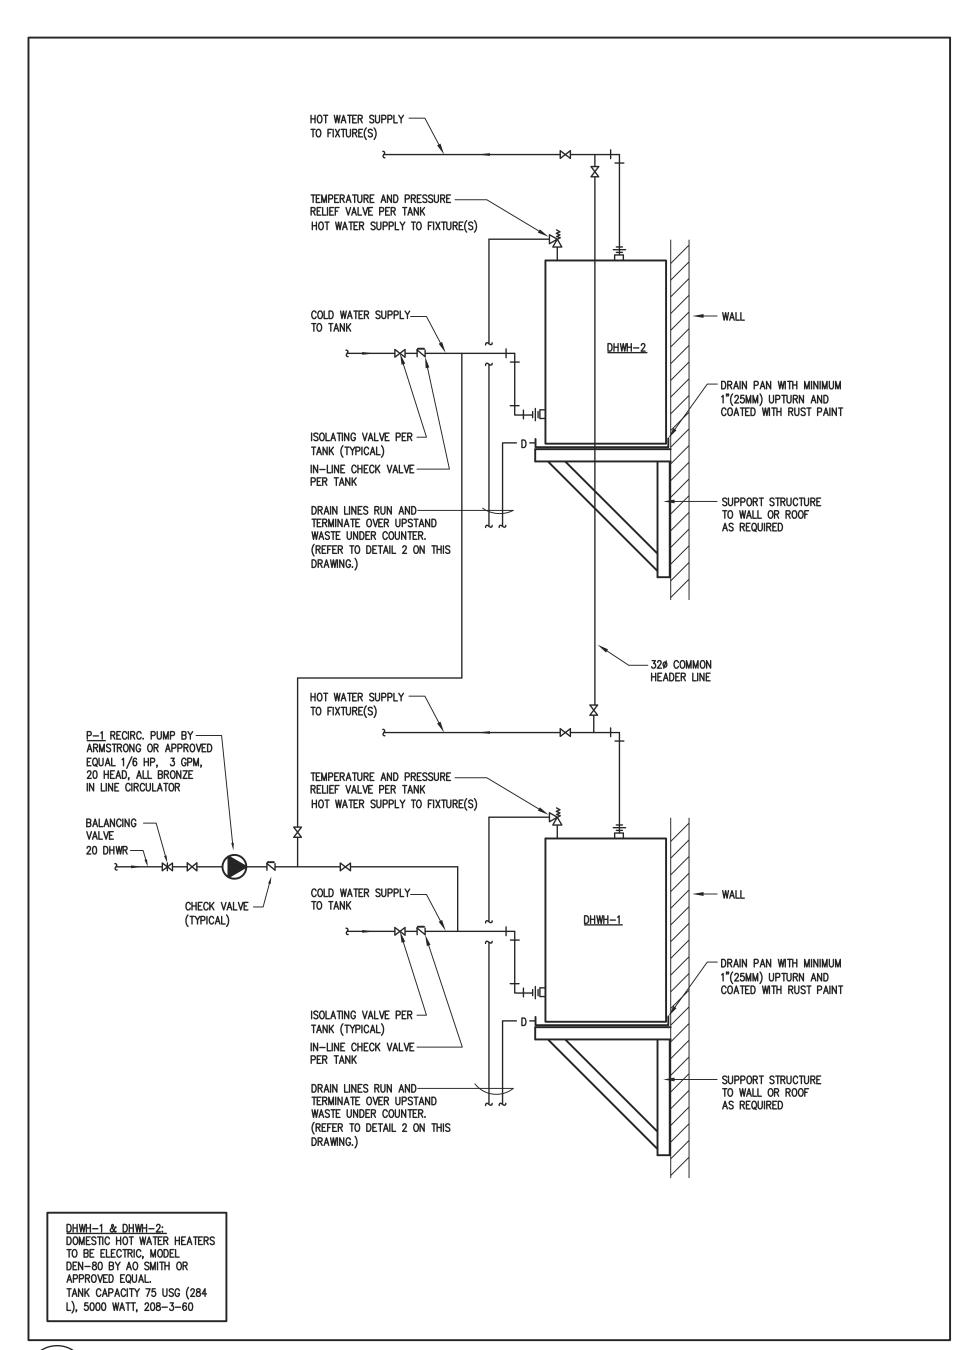

|  |  |  |  |  |  |  |
| O.B.C.             |  |  |  |  |  |  |  |  |  |  |
| FIRE SERVICES      |  |  |  |  |  |  |  |  |  |  |
| O.B.C. (S)         |  |  |  |  |  |  |  |  |  |  |

SHARMA & PARTNERS INC.

Mechanical and Electrical Engineers Unit 108 Toronto, Ontario M3A 2P8 Tel.: (416) 291-8822

# WORKSHOP architecture WURKSHUP architecture inc 1157 Davenport Road Toronto Ontario M6H 2G4 T 416.901.8055 F 416.849.0383 www.workshoparchitecture.ca

SPI PROJECT #: 2018-1039

Davenport Shelter

348 Davenport Road Toronto, ON M5R 1K6

|               | ·               |
|---------------|-----------------|
| 16 July 2018  | Permit / Tender |
| DATE:         | STATUS:         |
| 18_22         | As indicated    |
| PROJECT CODE: | SCALE:          |

Level 2, 3 & 4 Fire Protection New Layout









DETAIL OF LAVATORY / SINK PIPING WITH DRAIN FROM DHWH

SCALE: N.T.S.



3 COLD WATER AND FIRE PROTECTION PIPING DIAGRAM SCALEDHICT.S.

|                | FAN SCHEDULE                 |              |          |                       |                     |                   |     |        |            |                                                                                                                                                                           |  |  |  |
|----------------|------------------------------|--------------|----------|-----------------------|---------------------|-------------------|-----|--------|------------|-------------------------------------------------------------------------------------------------------------------------------------------