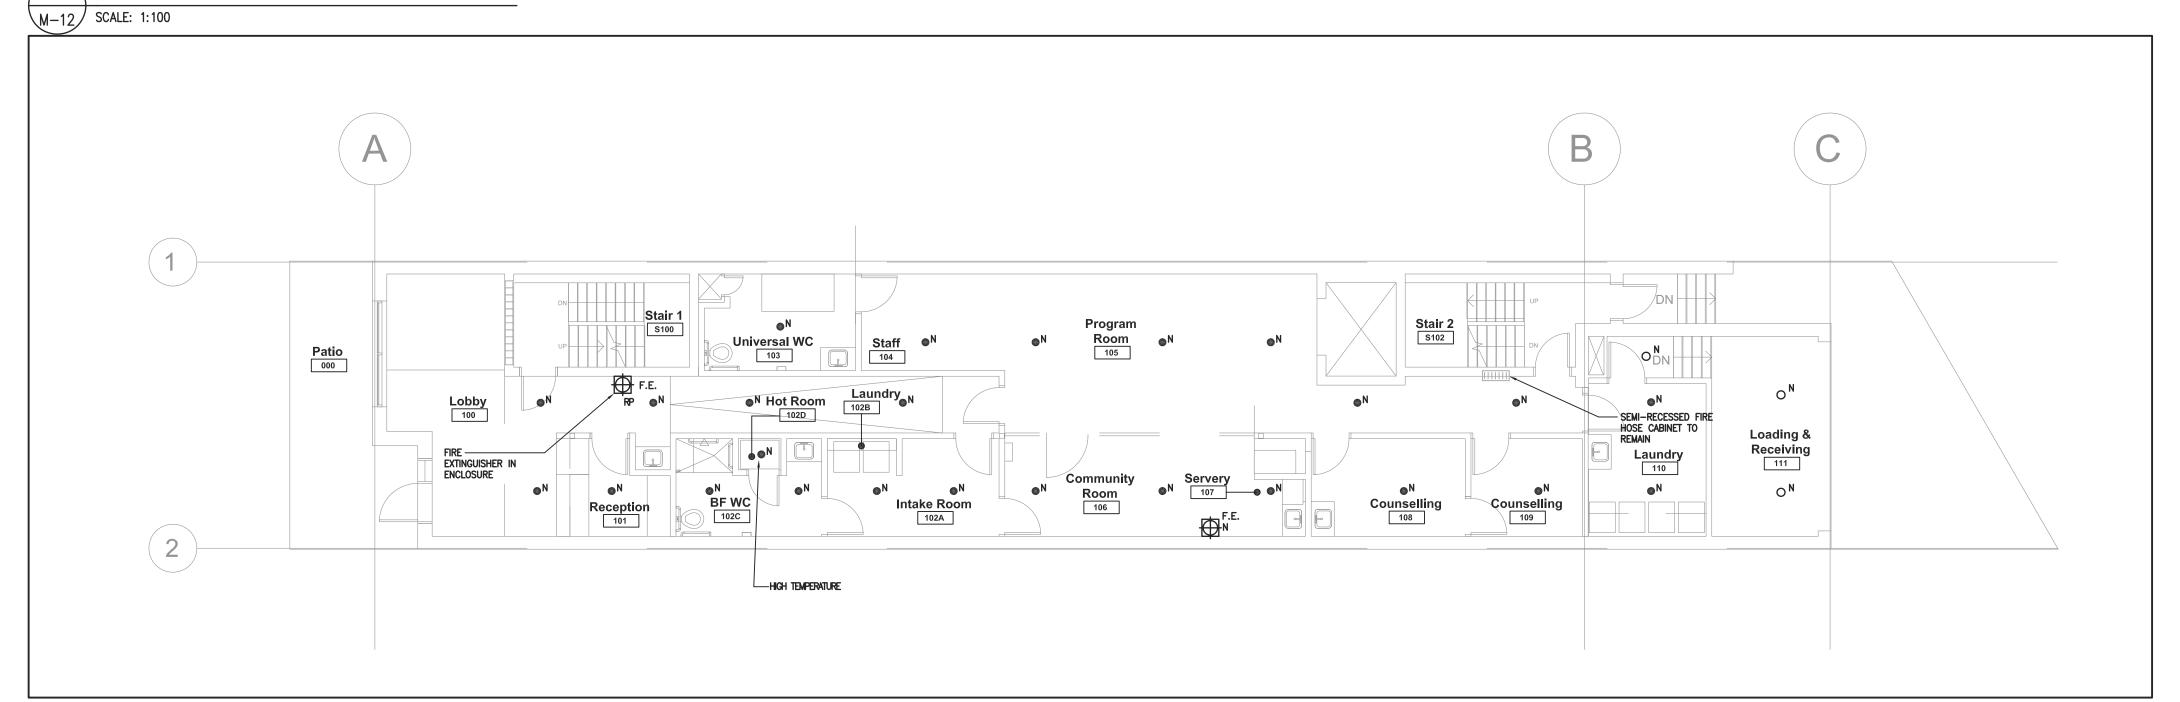

ing shall not be used for construction unless identified as "Issued for Construction" Drawing errors or discrepancies are to be immediately reported to the architect.

16 July '18 1 Final Review 16 July '18 1 Issued for Permit & Tender



## WORKSHOP architecture WORKSHOP architecture inc 1157 Davenport Road Toronto Ontario M6H 2G4 T 416.901.8055 F 416.849.0383

www.workshoparchitecture.ca

## Davenport Shelter

348 Davenport Road Toronto, ON M5R 1K6

| 10 cd.ly 20 10 |                |
|----------------|----------------|
| 16 July 2018   | Permit / Tende |
| DATE:          | STATUS:        |
| 18 22          | As indicat     |
| PROJECT CODE:  | SCALE:         |

Level 2, 3 & 4 **HVAC New Layout** 





➤ BASEMENT 2 — FIRE PROTECTION NEW LAYOUT



BASEMENT 1 - FIRE PROTECTION NEW LAYOUT



3 LEVEL 1 - FIRE PROTECTION NEW LAYOUT

M-12 SCALE: 1:100

All drawings and related documents are the property of Workshop Architecture Inc. and may not be reproduced in whole or in part without the architects permission. This drawing should not be used to calculate areas. All dimensions to be checked on site by the contractor and such dimensions to be their responsibility. This drawing shall not be used for construction unless identified as "Issued for Construction" Drawing errors or discrepancies are to be immediately reported to the architect.

16 July '18

16 July '18

1 Final Review

1 Issued for Permit & Tender



18 197188 HVA 00

| ZONING        |  |
|---------------|--|
| O.B.C.        |  |
| FIRE SERVICES |  |
| O.B.C. (S)    |  |

SHARMA & PARTNERS INC. Mechanical and Electric