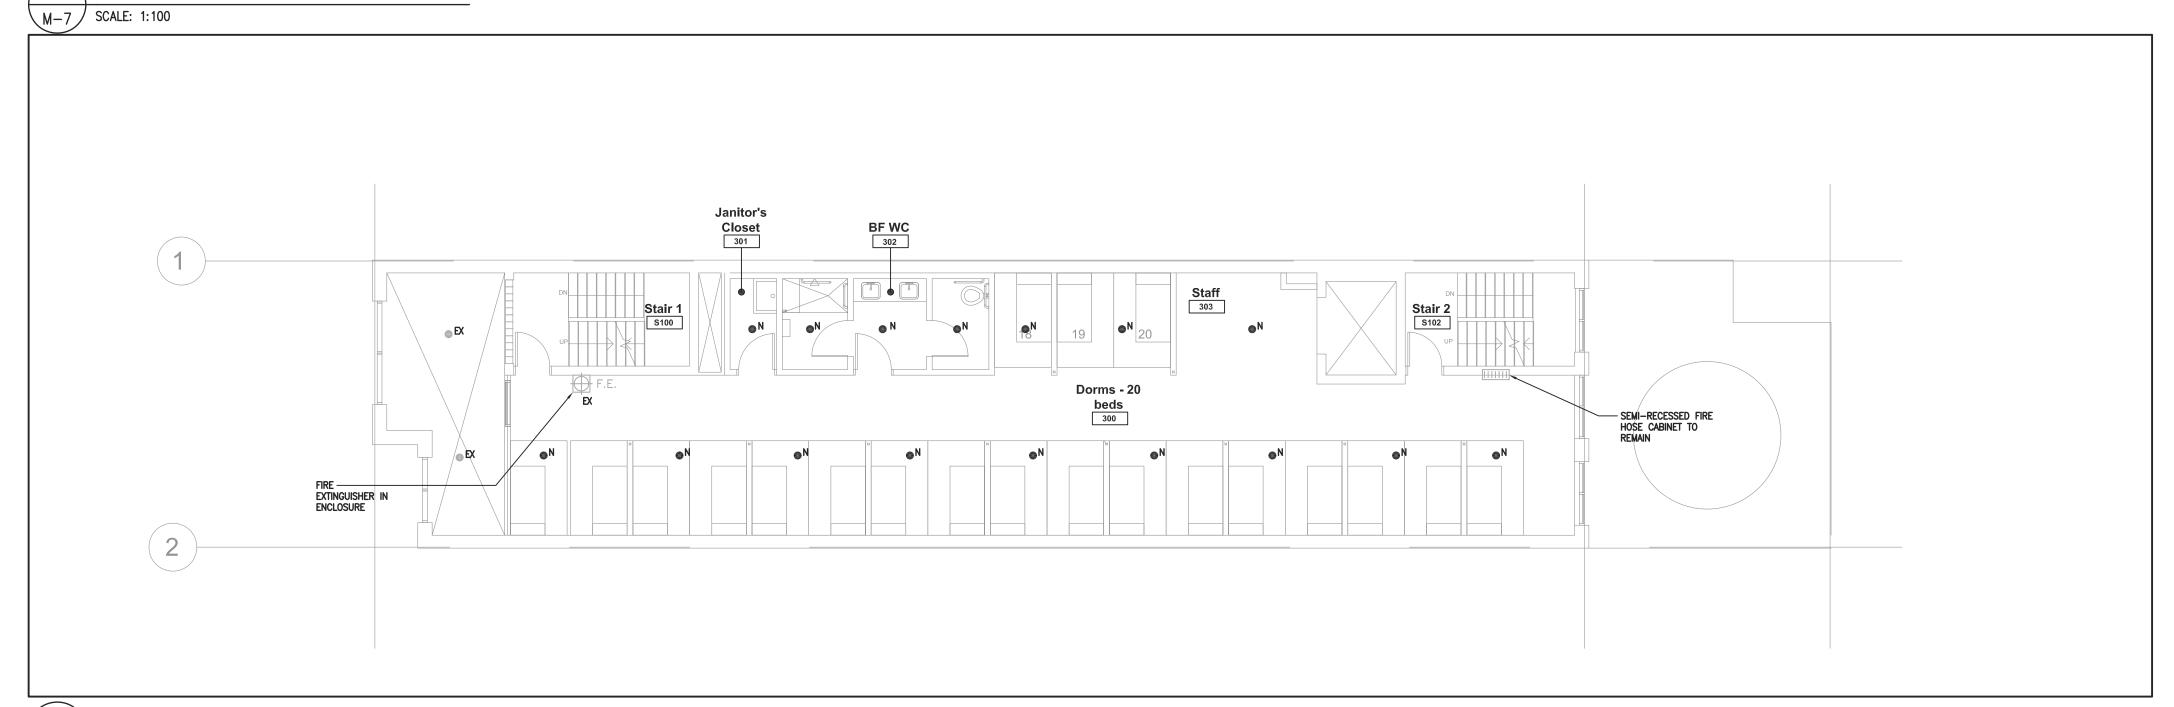

Tender



18 197188 HVA 00

| ZONING        |  |
|---------------|--|
| O.B.C.        |  |
| FIRE SERVICES |  |
| O.B.C. (S)    |  |

SHARMA & PARTNERS INC. Mechanical and Electrical Engineers Unit 108 Toronto, Ontario M3A 2P8 Tel.: (416) 291-8822

## WORKSHOP architecture WORKSHOP architecture inc 1157 Davenport Road Toronto Ontario M6H 2G4 T 416.901.8055 F 416.849.0383

www.workshoparchitecture.ca

SPI PROJECT #: 2018-1039

Davenport Shelter

348 Davenport Road Toronto, ON M5R 1K6

| •             |                |
|---------------|----------------|
| 16 July 2018  | Permit / Tende |
| DATE:         | STATUS:        |
| 18_22         | As indicate    |
| PROJECT CODE: | SCALE:         |

Basement 1 & 2 and Level 1 Fire Protection New Layout





\ LEVEL 2 - FIRE PROTECTION DEMOLITION



LEVEL 3 - FIRE PROTECTION DEMOLITION



\ LEVEL 4 - FIRE PROTECTION DEMOLITION

M-7 SCALE: 1:100

All drawings and related documents are the property of Workshop Architecture Inc. and may not be reproduced in whole or in part without the architects permission. This drawing should not be used to calculate areas. All dimensions to be checked on site by the contractor and such dimensions to be their responsibility. This drawing shall not be used for construction unless identified as "Issued for Construction" Drawing errors or discrepancies are to be immediately reported to the architect.

16 July '18

16 July '18

1 Final Review 1 Issued for Permit & Tender

18 197188 HVA 00

PERMIT REVIEWED FOR COMPLIANCE WITH THE ONTARIO BUILDING CODE

| 10 197 100 1174 00 |  |  |  |  |  |  |  |  |  |  |