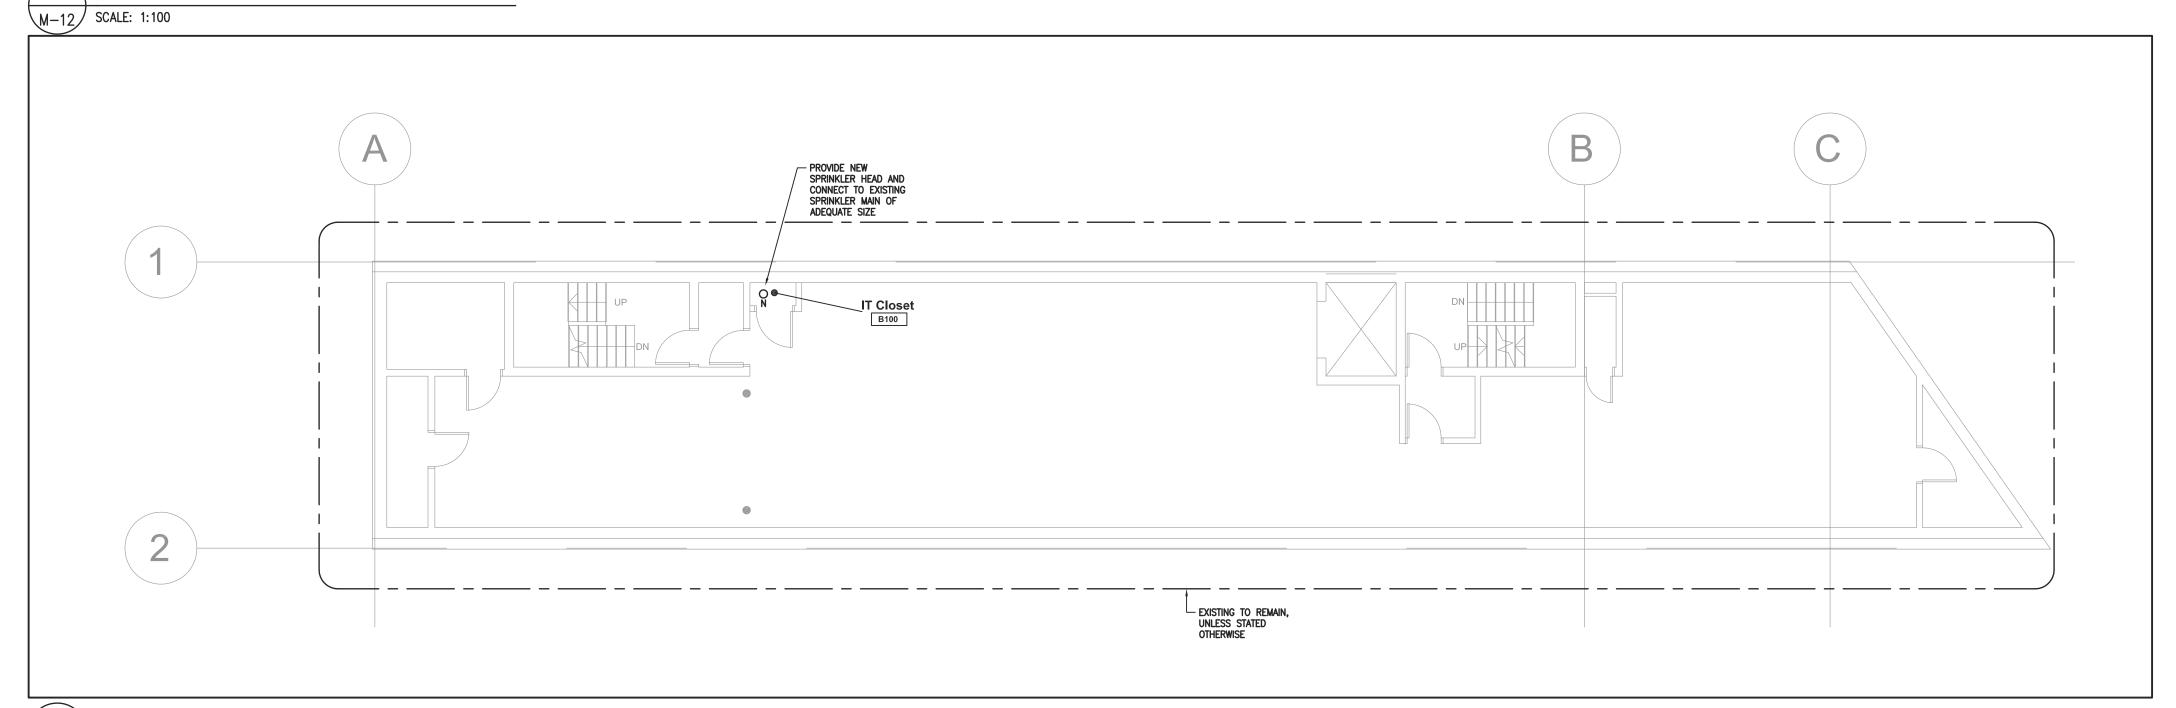

sions to be their responsibility. This drawing shall not be used for construction unless identified as "Issued for Construction" Drawing errors or discrepancies are to be immediately reported to the architect.

16 July '18 1 Final Review 16 July '18 1 Issued for Permit & Tender



## WORKSHOP architecture WORKSHOP architecture inc 1157 Davenport Road Toronto Ontario M6H 2G4 T 416.901.8055 F 416.849.0383

www.workshoparchitecture.ca

## Davenport Shelter

348 Davenport Road Toronto, ON M5R 1K6

| 10 cd.ly 20 10 |                |
|----------------|----------------|
| 16 July 2018   | Permit / Tende |
| DATE:          | STATUS:        |
| 18 22          | As indicat     |
| PROJECT CODE:  | SCALE:         |

Level 2, 3 & 4 **HVAC New Layout** 





➤ BASEMENT 2 — FIRE PROTECTION NEW LAYOUT



BASEMENT 1 - FIRE PROTECTION NEW LAYOUT



3 LEVEL 1 - FIRE PROTECTION NEW LAYOUT

M-12 SCALE: 1:100

All drawings and related documents are the property of Workshop Architecture Inc. and may not be reproduced in whole or in part without the architects permission. This drawing should not be used to calculate areas. All dimensions to be checked on site by the contractor and such dimensions to be their responsibility. This drawing shall not be used for construction unless identified as "Issued for Construction" Drawing errors or discrepancies are to be immediately reported to the architect.

16 July '18

16 July '18

1 Final Review

1 Issued for Permit & Tender



18 197188 HVA 00

| ZONING        |  |
|---------------|--|
| O.B.C.        |  |
| FIRE SERVICES |  |
| O.B.C. (S)    |  |

SHA