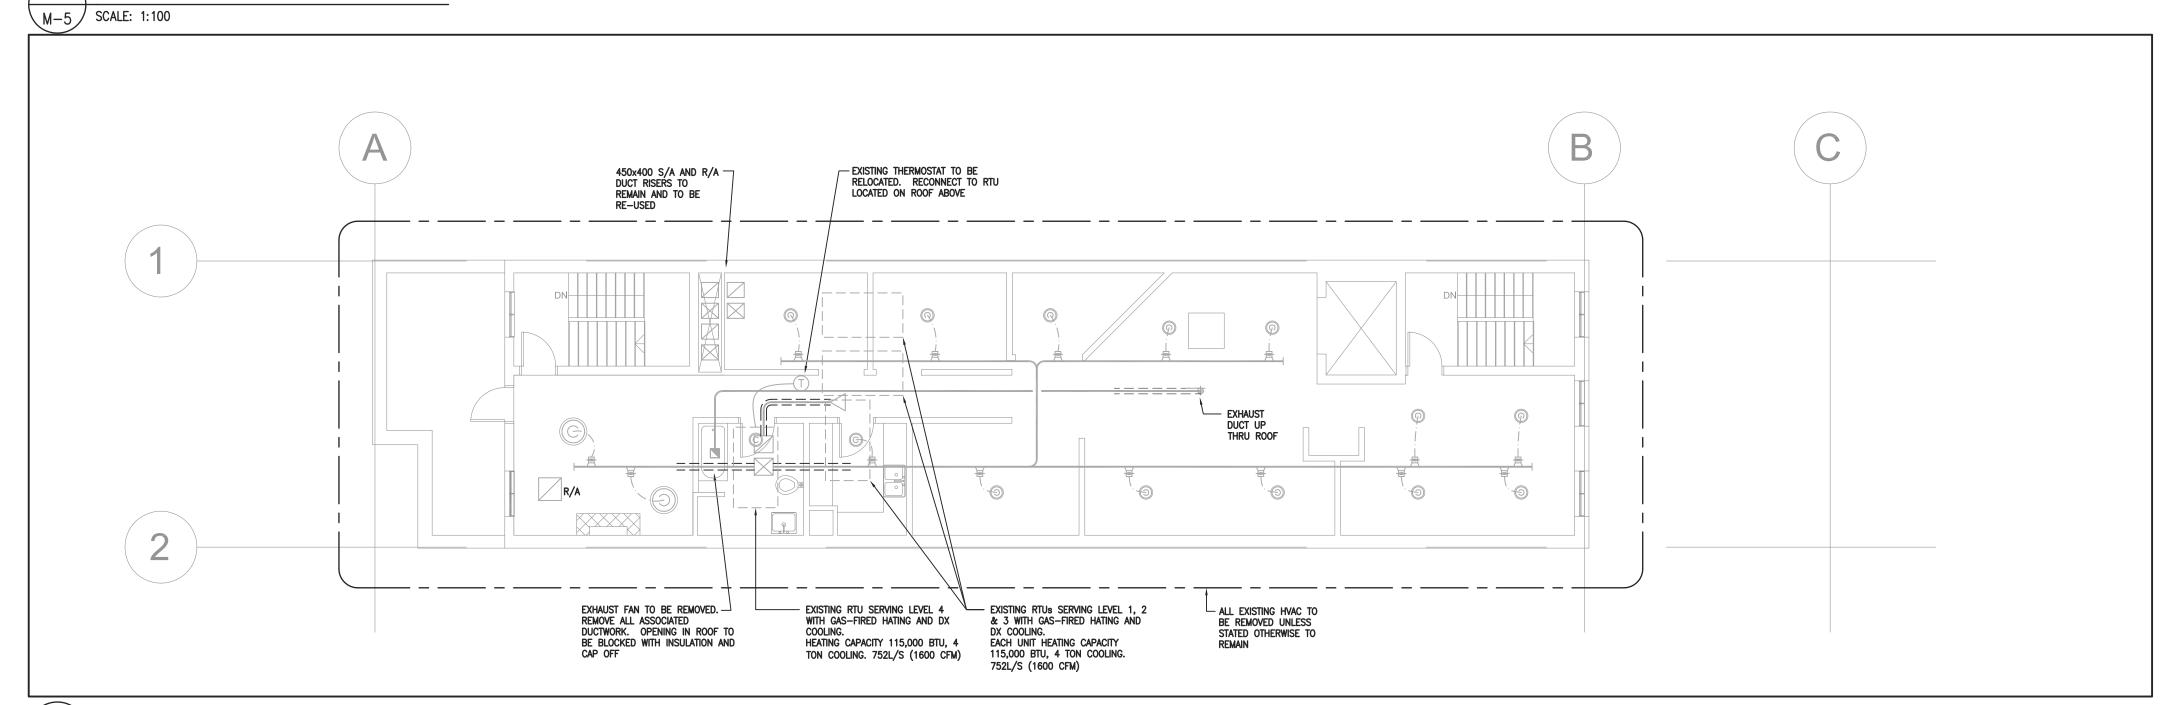

The extent of construction authorized under this permit is limited to the description contained herein as follows: HVAC - Proposal for interior alterations to convert existing 4 storey mixed use building to a municipal women's shelter. See also 18 180707 ZZC.