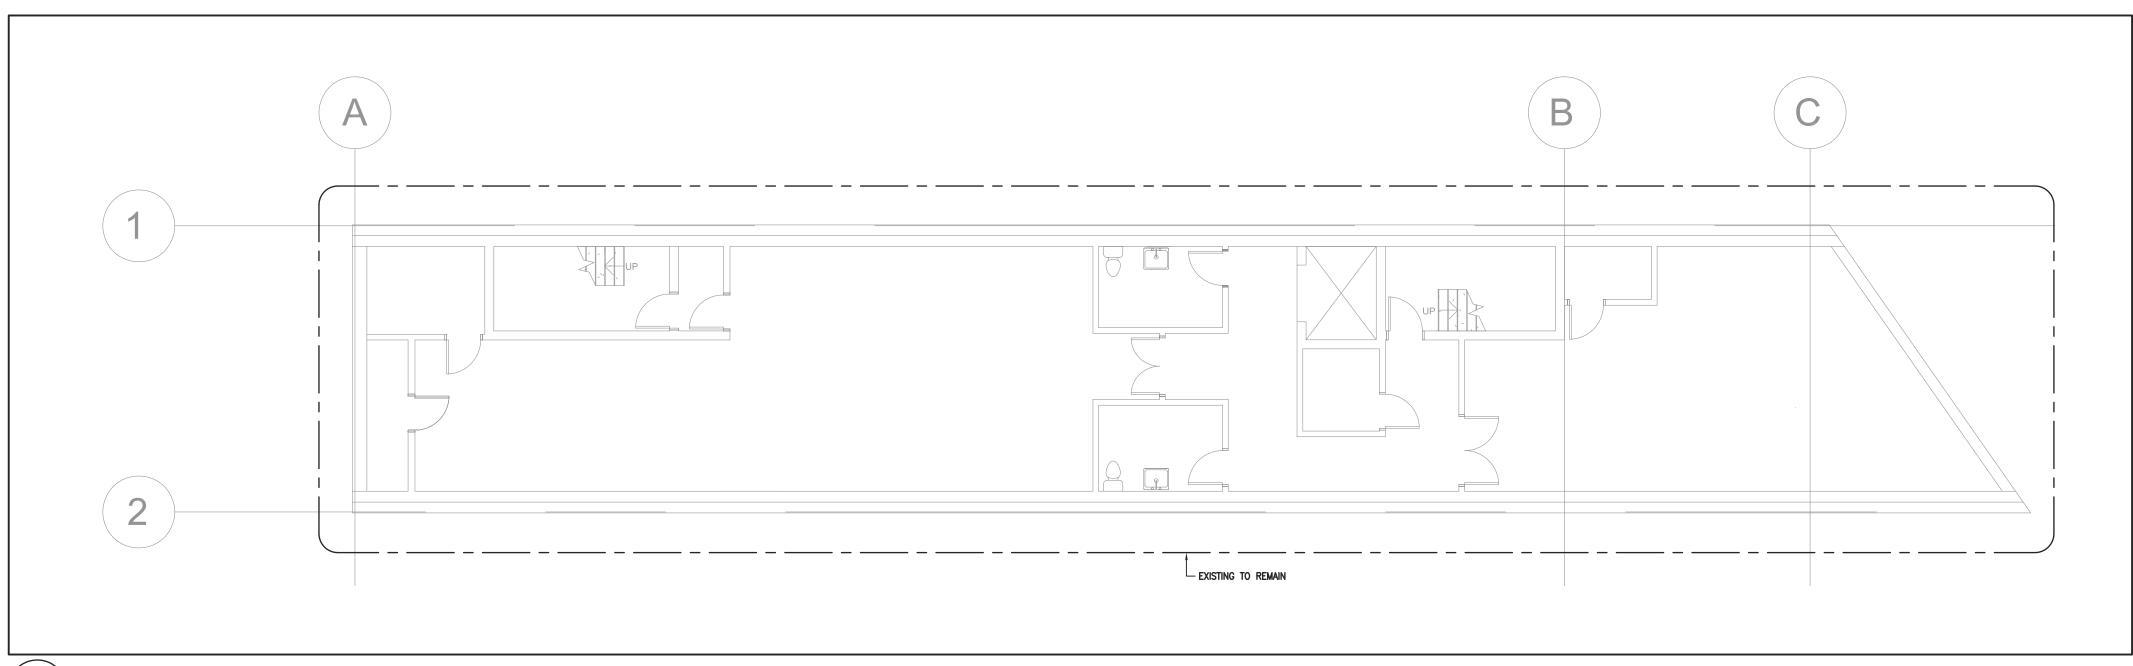

The extent of construction authorized under this permit is limited to the description contained herein as follows: HVAC - Proposal for interior alterations to convert existing 4 storey mixed use building to a municipal women's shelter. See also 18 180707 ZZC.