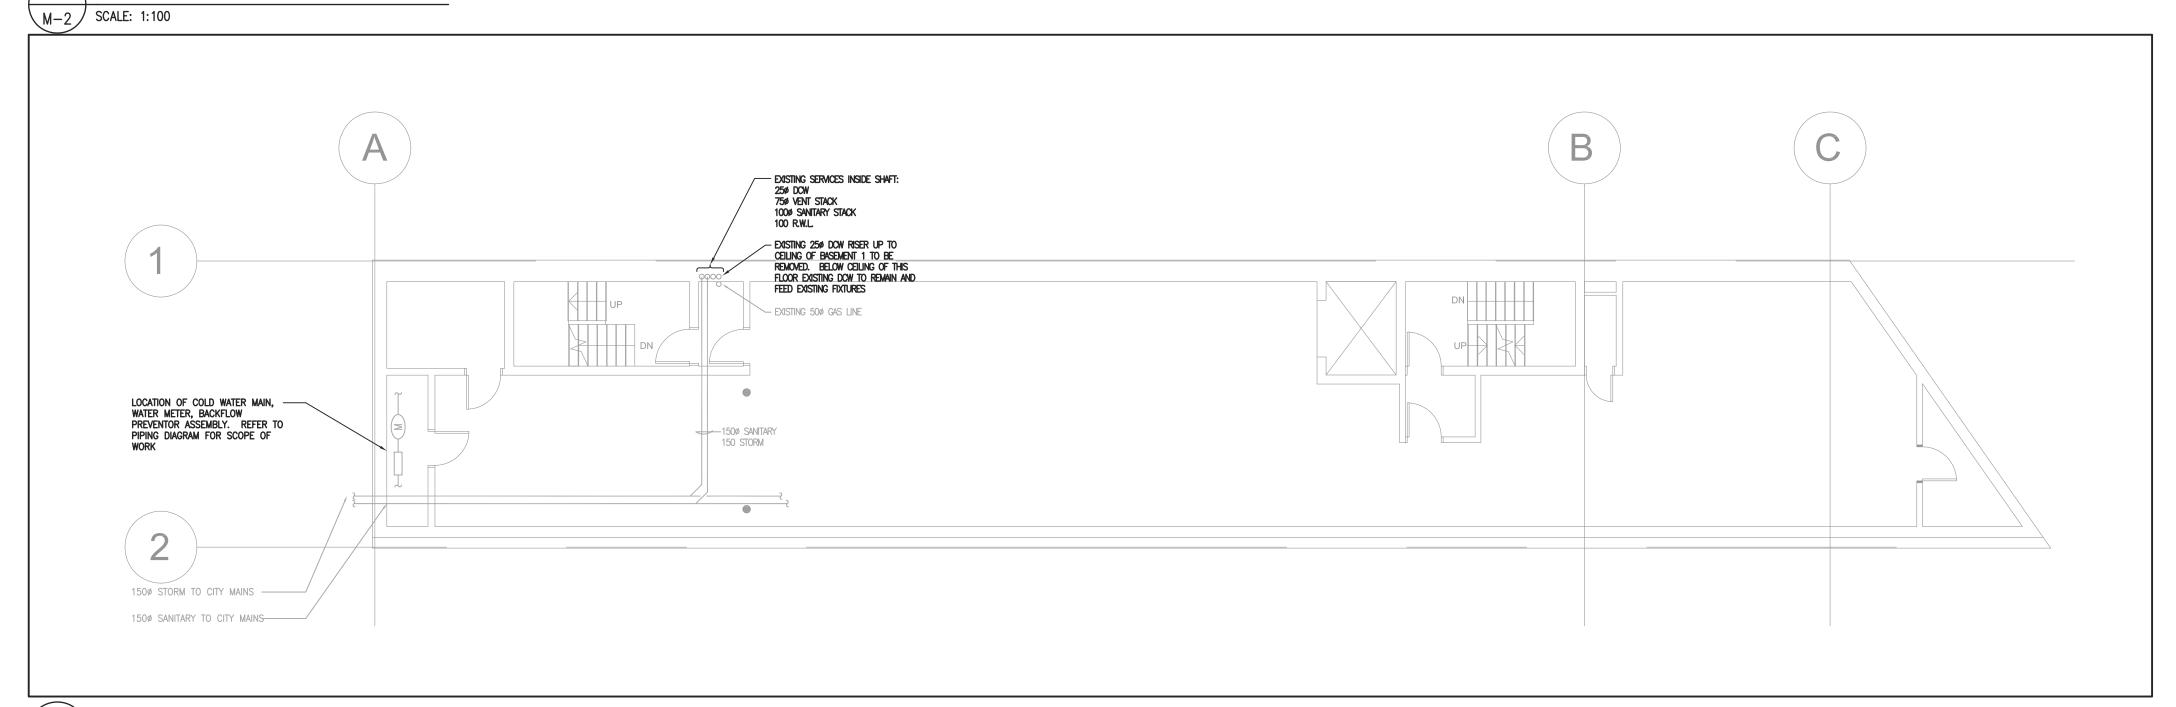

tely reported to the architect.

Description

1 Issued for Permit & Tender

1 Final Review 16 July '18

16 July '18



ZONING O.B.C. FIRE SERVICES O.B.C. (S)

18 197188 HVA 00

PARTNERS INC. Mechanical and Electrical Engineers 85 Curlew Drive Unit 108 Tel.: (416) 291-8822 SPI PROJECT #: 2018-103

## WORKSHOP architecture

Toronto Ontario M6H 2G4 T 416.901.8055 F 416.849.0383 www.workshoparchitecture.ca

1157 Davenport Road

SHARMA &

## Davenport Shelter

348 Davenport Road Toronto, ON M5R 1K6

| 16 July 2018  | Permit / Tende |
|---------------|----------------|
| DATE:         | STATUS:        |
| 18_22         | N.T.S.         |
| PROJECT CODE: | SCALE:         |
|               |                |

Mechanical Legend, Drawing List and Schedules







➤ BASEMENT 2 — PLUMBING DEMOLITION



## \ BASEMENT 1 - PLUMBING DEMOLITION M-2 SCALE: 1:100



\ LEVEL 1 - PLUMBING DEMOLITION

M-2 SCALE: 1:100

All drawings and related documents are the property of Workshop Architecture Inc. and may not be reproduced in whole or in part without the architects permission. This drawing should not be used to calculate areas. All dimensions to be checked on site by the contractor and such dimensions to be their responsibility. This drawing shall not be used for construction unless identified as "Issued for Construction" Drawing errors or discrepancies are to be immediately reported to the architect.

1 Final Review

16 July '18 1 Issued for Permit & Tender 16 July '18



18 197188 HVA 00

| ZONING        |  |
|---------------|--|
| O.B.C.        |  |
| FIRE SERVICES |  |
| O.B.C. (S)    |  |