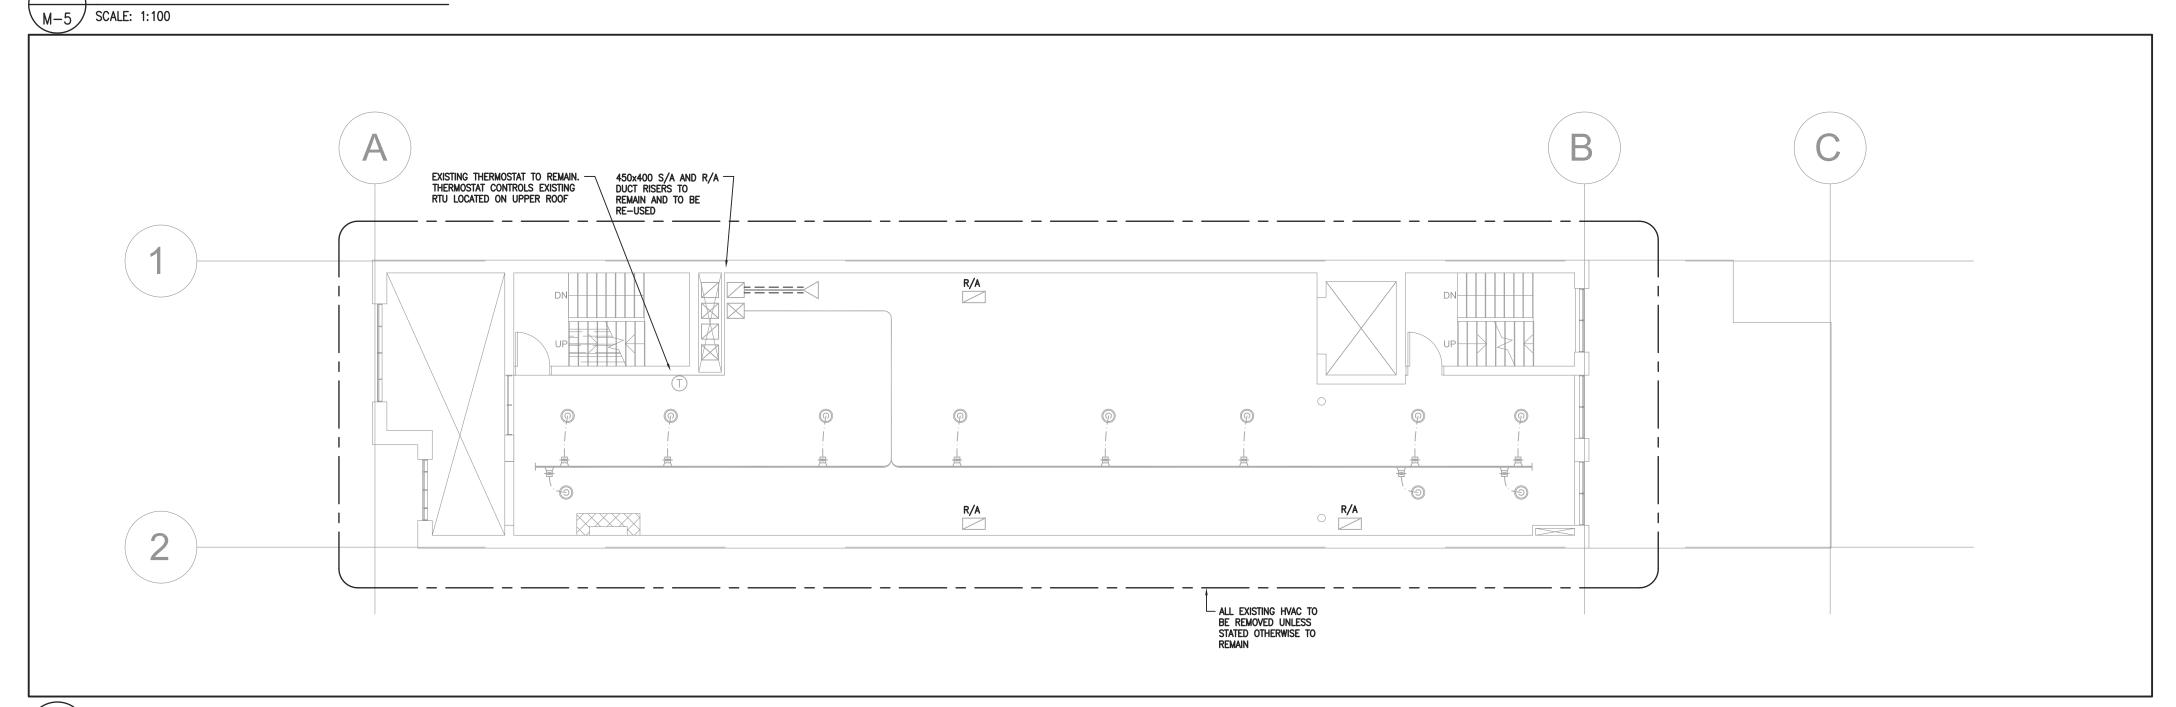

The extent of construction authorized under this permit is limited to the description contained herein as follows: HVAC - Proposal for interior alterations to convert existing 4 storey mixed use building to a municipal women's shelter. See also 18 180707 ZZC.