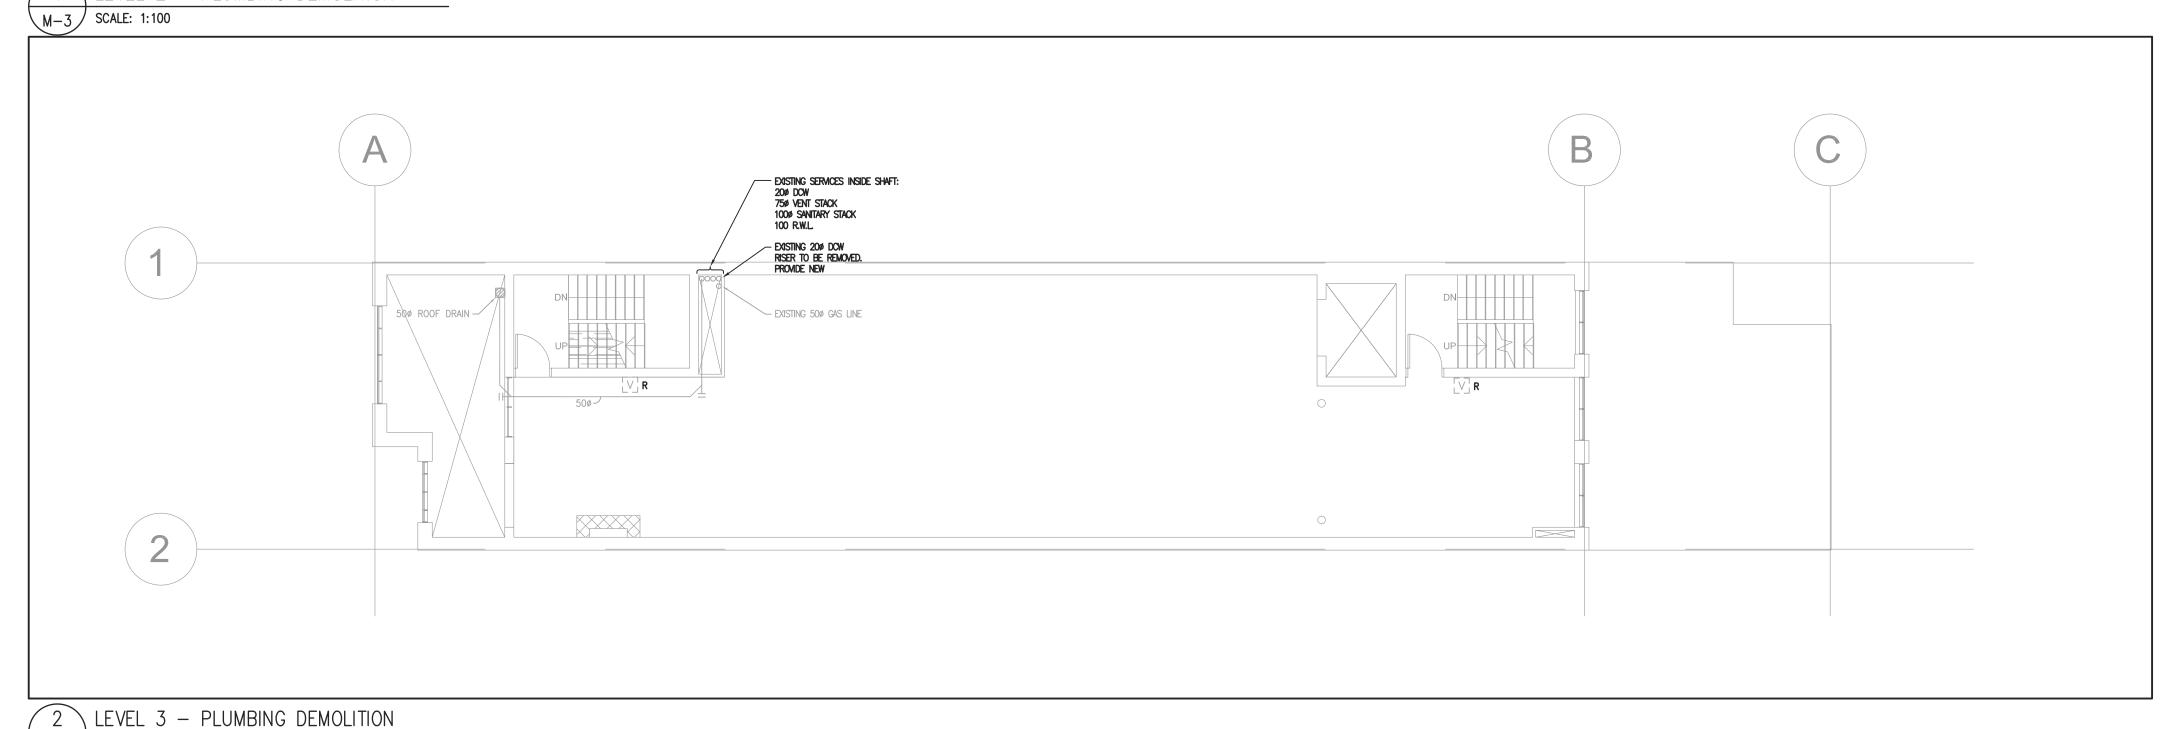

The extent of construction authorized under this permit is limited to the description contained herein as follows: HVAC - Proposal for interior alterations to convert existing 4 storey mixed use building to a municipal women's shelter. See also 18 180707 ZZC.