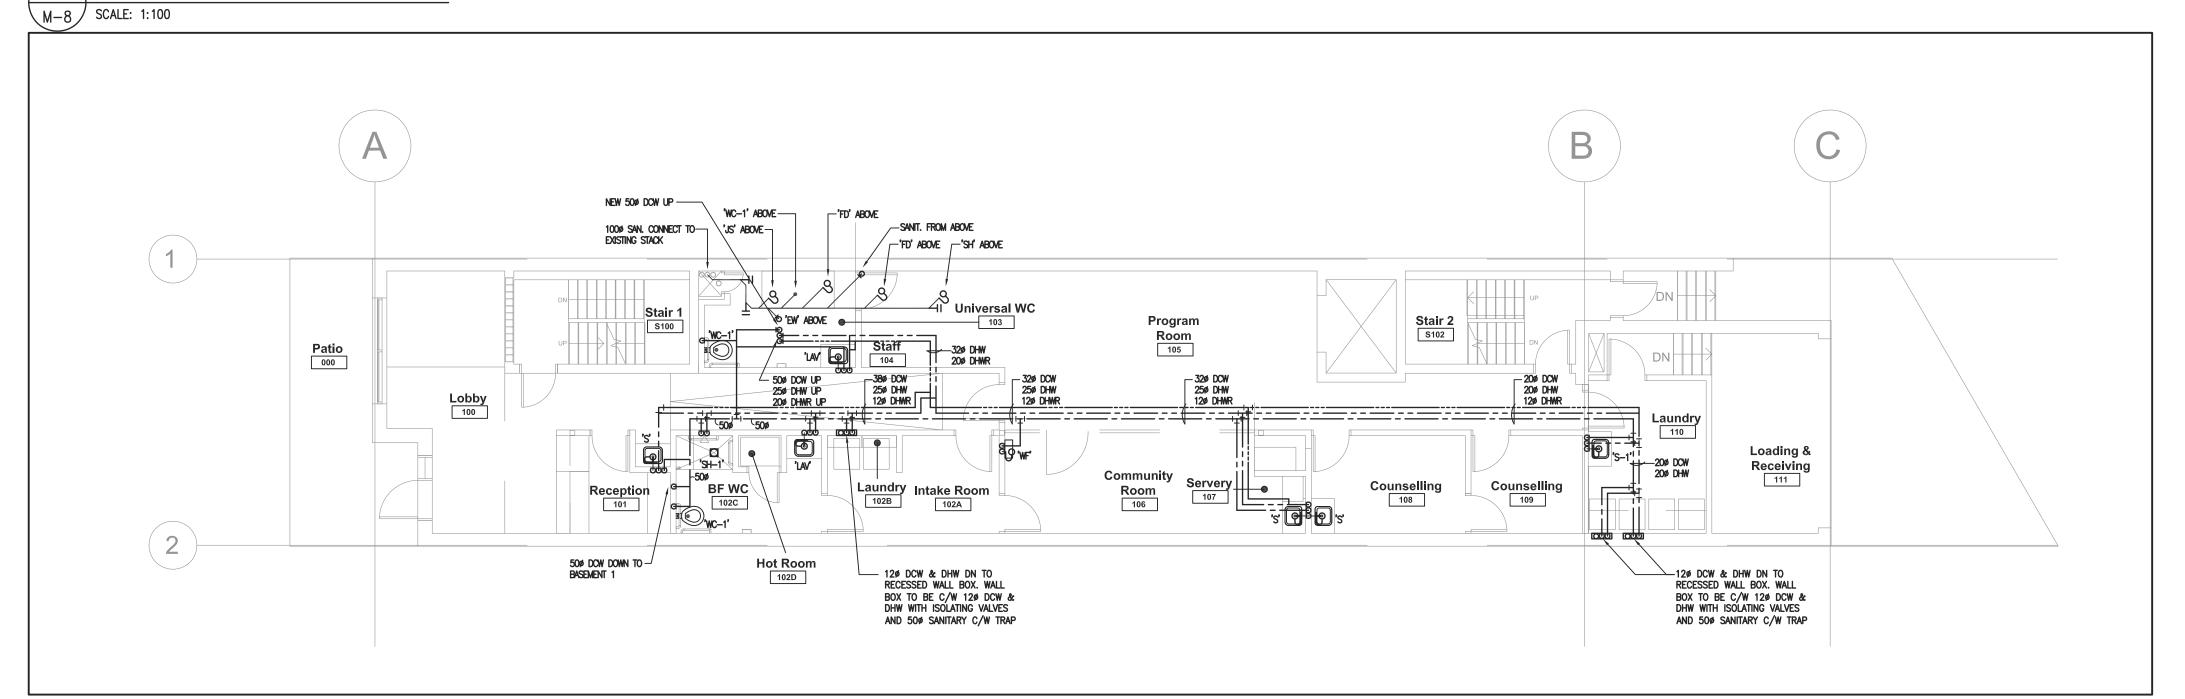

The extent of construction authorized under this permit is limited to the description contained herein as follows: HVAC - Proposal for interior alterations to convert existing 4 storey mixed use building to a municipal women's shelter. See also 18 180707 ZZC.