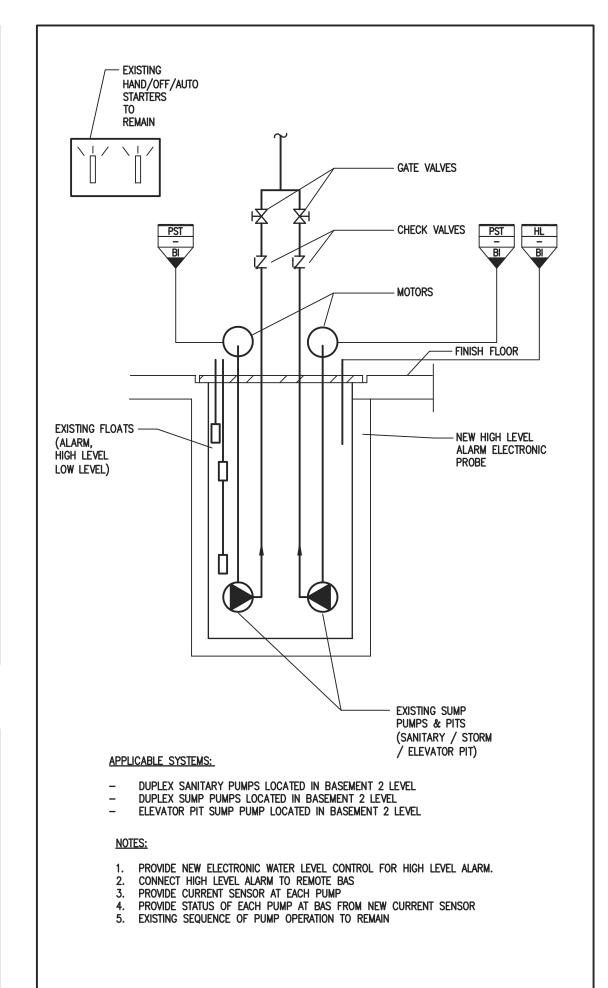

The extent of construction authorized under this permit is limited to the description contained herein as follows: HVAC - Proposal for interior alterations to convert existing 4 storey mixed use building to a municipal women's shelter. See also 18 180707 ZZC.