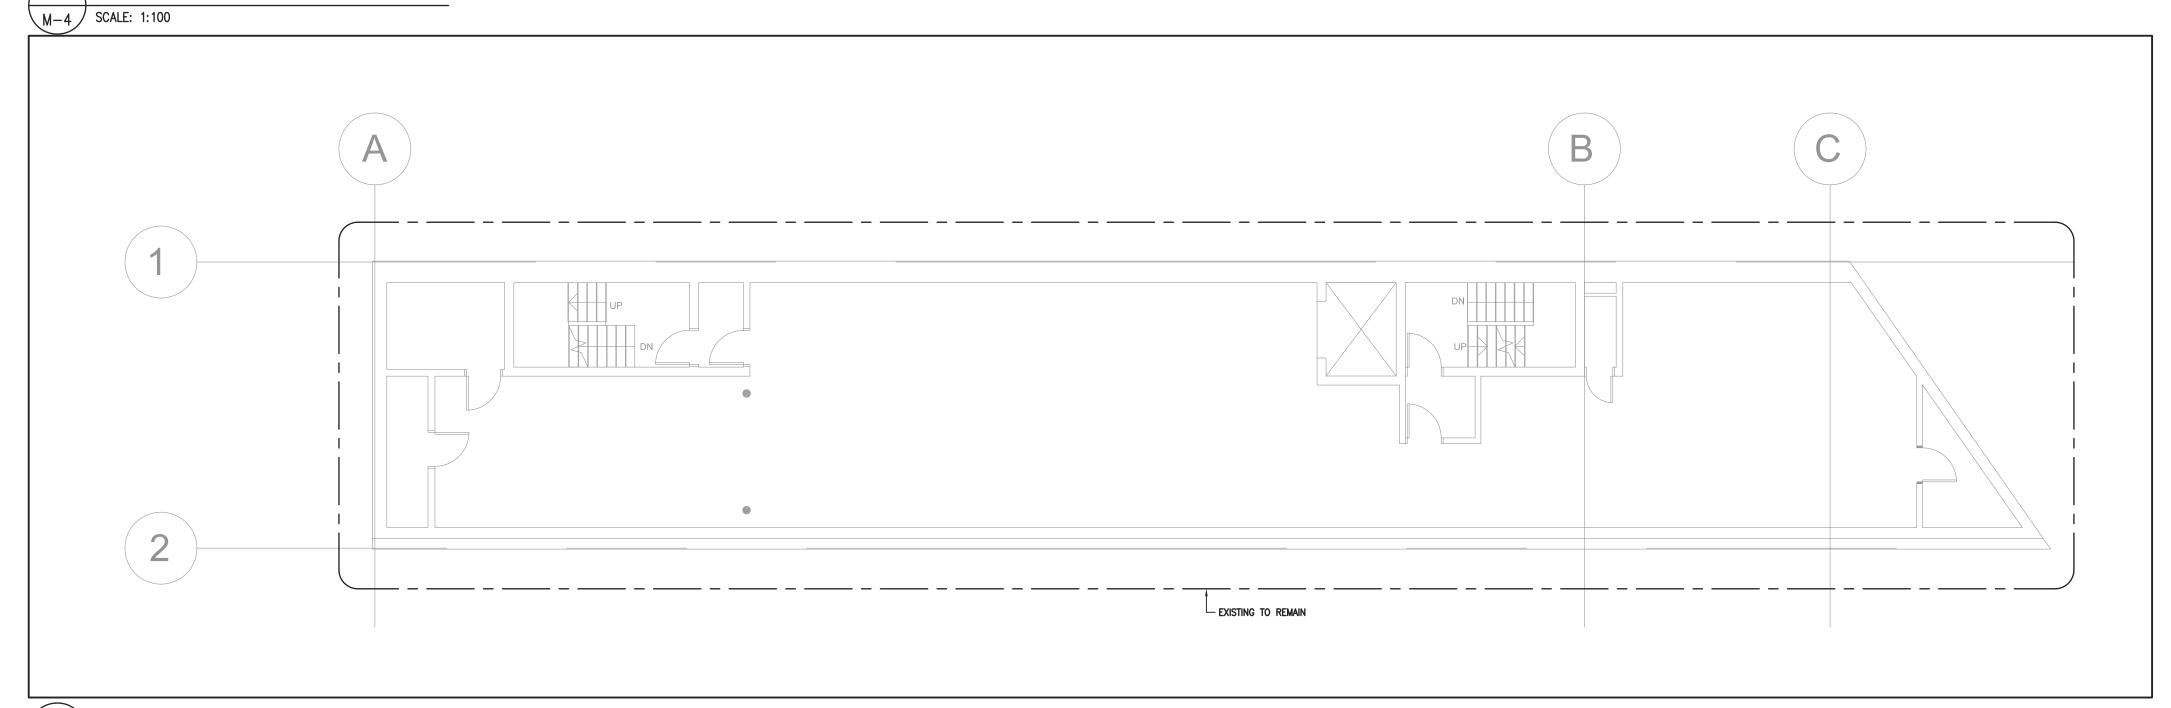

The extent of construction authorized under this permit is limited to the description contained herein as follows: HVAC - Proposal for interior alterations to convert existing 4 storey mixed use building to a municipal women's shelter. See also 18 180707 ZZC.