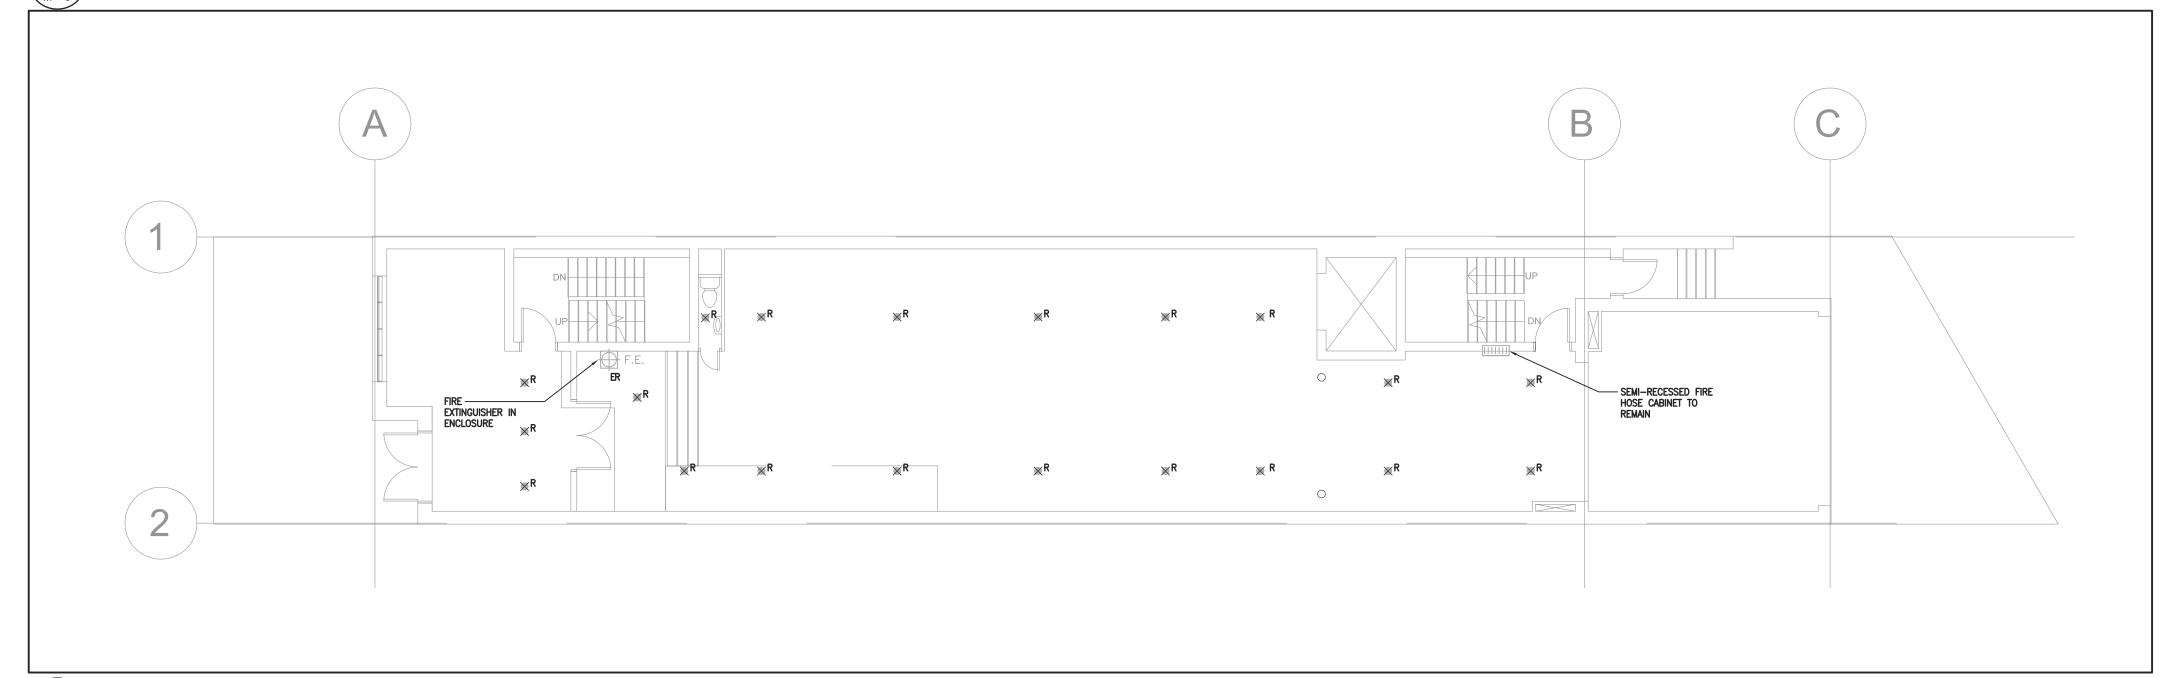

The extent of construction authorized under this permit is limited to the description contained herein as follows: HVAC - Proposal for interior alterations to convert existing 4 storey mixed use building to a municipal women's shelter. See also 18 180707 ZZC.