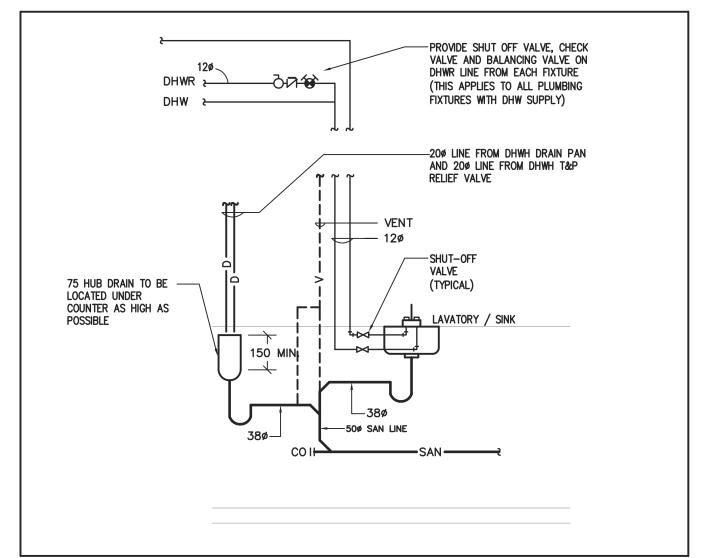

|  |  |  |  |  |  |
| O.B.C.             |  |  |  |  |  |  |  |  |  |  |
| FIRE SERVICES      |  |  |  |  |  |  |  |  |  |  |
| O.B.C. (S)         |  |  |  |  |  |  |  |  |  |  |

SHARMA & PARTNERS INC.

Mechanical and Electrical Engineers Unit 108 Toronto, Ontario M3A 2P8 Tel.: (416) 291-8822

# WORKSHOP architecture WURKSHUP architecture inc 1157 Davenport Road Toronto Ontario M6H 2G4 T 416.901.8055 F 416.849.0383 www.workshoparchitecture.ca

SPI PROJECT #: 2018-1039

Davenport Shelter

348 Davenport Road Toronto, ON M5R 1K6

|               | ·               |
|---------------|-----------------|
| 16 July 2018  | Permit / Tender |
| DATE:         | STATUS:         |
| 18_22         | As indicated    |
| PROJECT CODE: | SCALE:          |

Level 2, 3 & 4 Fire Protection New Layout









DETAIL OF LAVATORY / SINK PIPING WITH DRAIN FROM DHWH

SCALE: N.T.S.



3 COLD WATER AND FIRE PROTECTION PIPING DIAGRAM SCALEDHICT.S.

|                | FAN SCHEDULE                 |              |          |                       |                     |                   |     |        |            |                                                                                                                                                                           |  |  |  |
|----------------|------------------------------|--------------|----------|-----------------------|---------------------|-------------------|-----|--------|------------|-----------------------------------------------------------------------------------------------------------------------------------------------