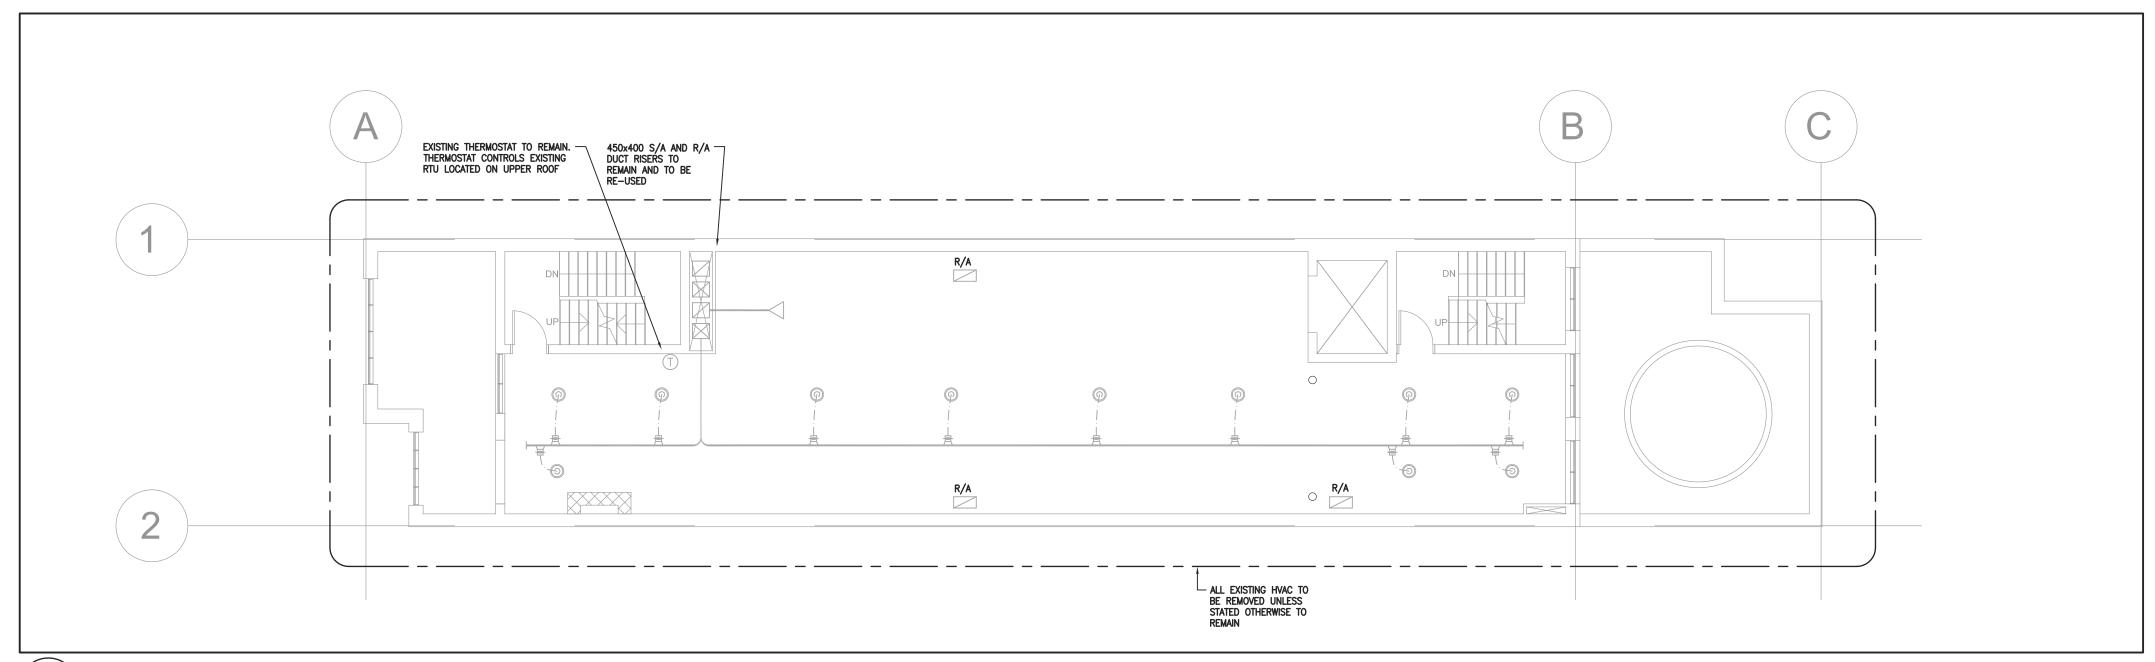

The extent of construction authorized under this permit is limited to the description contained herein as follows: HVAC - Proposal for interior alterations to convert existing 4 storey mixed use building to a municipal women's shelter. See also 18 180707 ZZC.