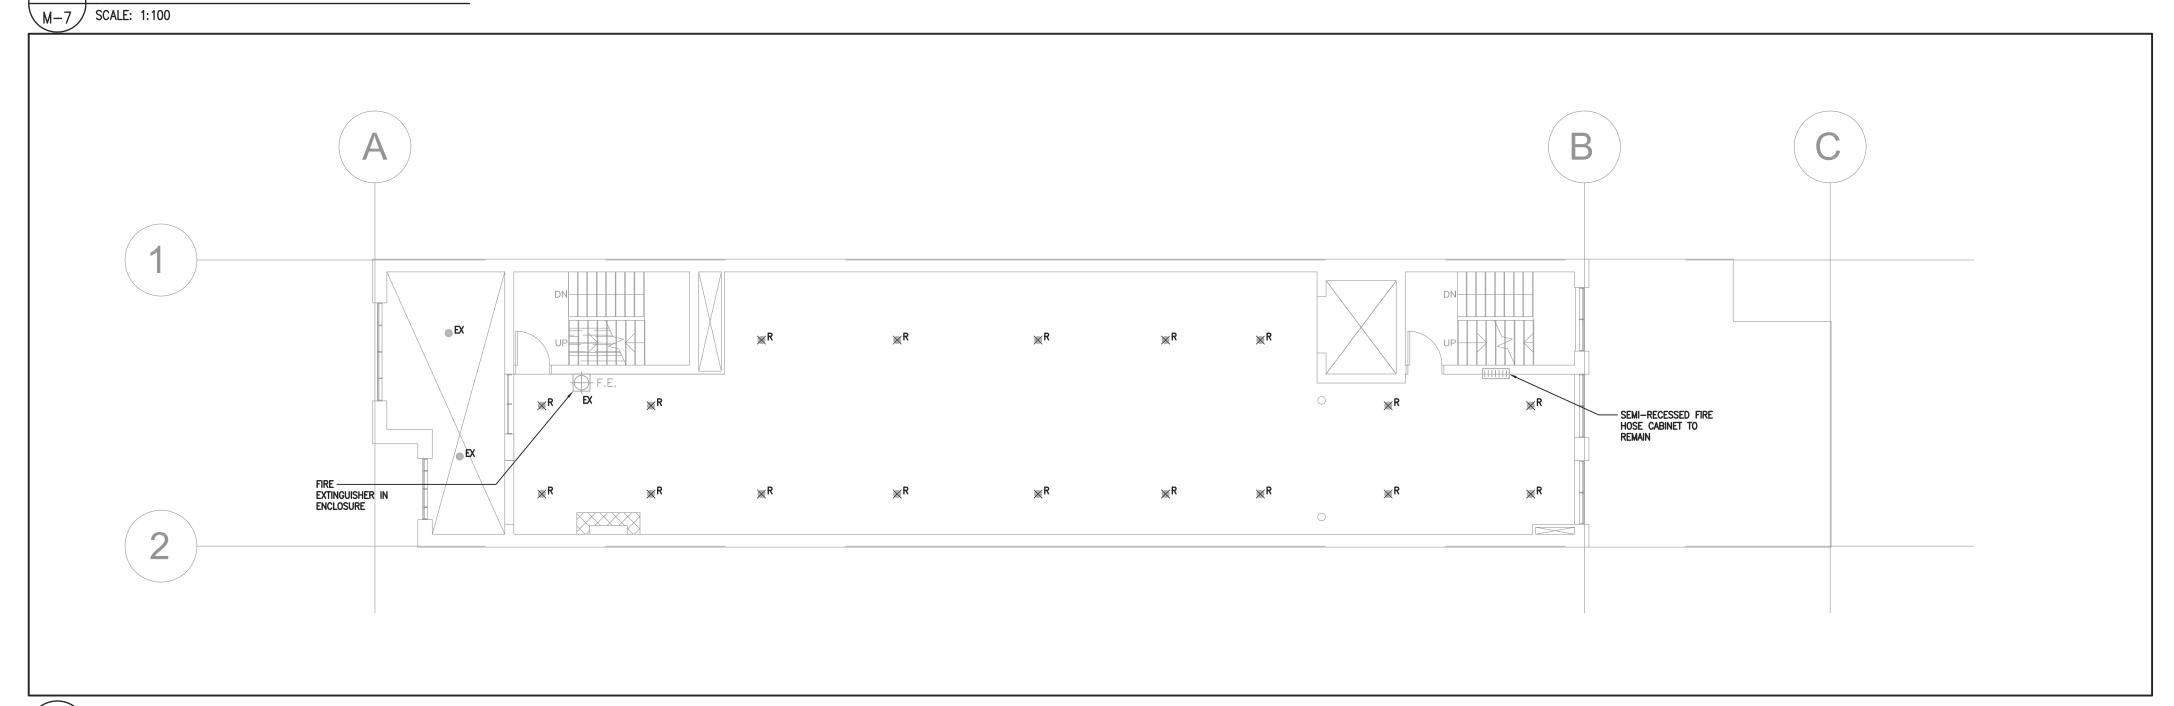

The extent of construction authorized under this permit is limited to the description contained herein as follows: HVAC - Proposal for interior alterations to convert existing 4 storey mixed use building to a municipal women's shelter. See also 18 180707 ZZC.