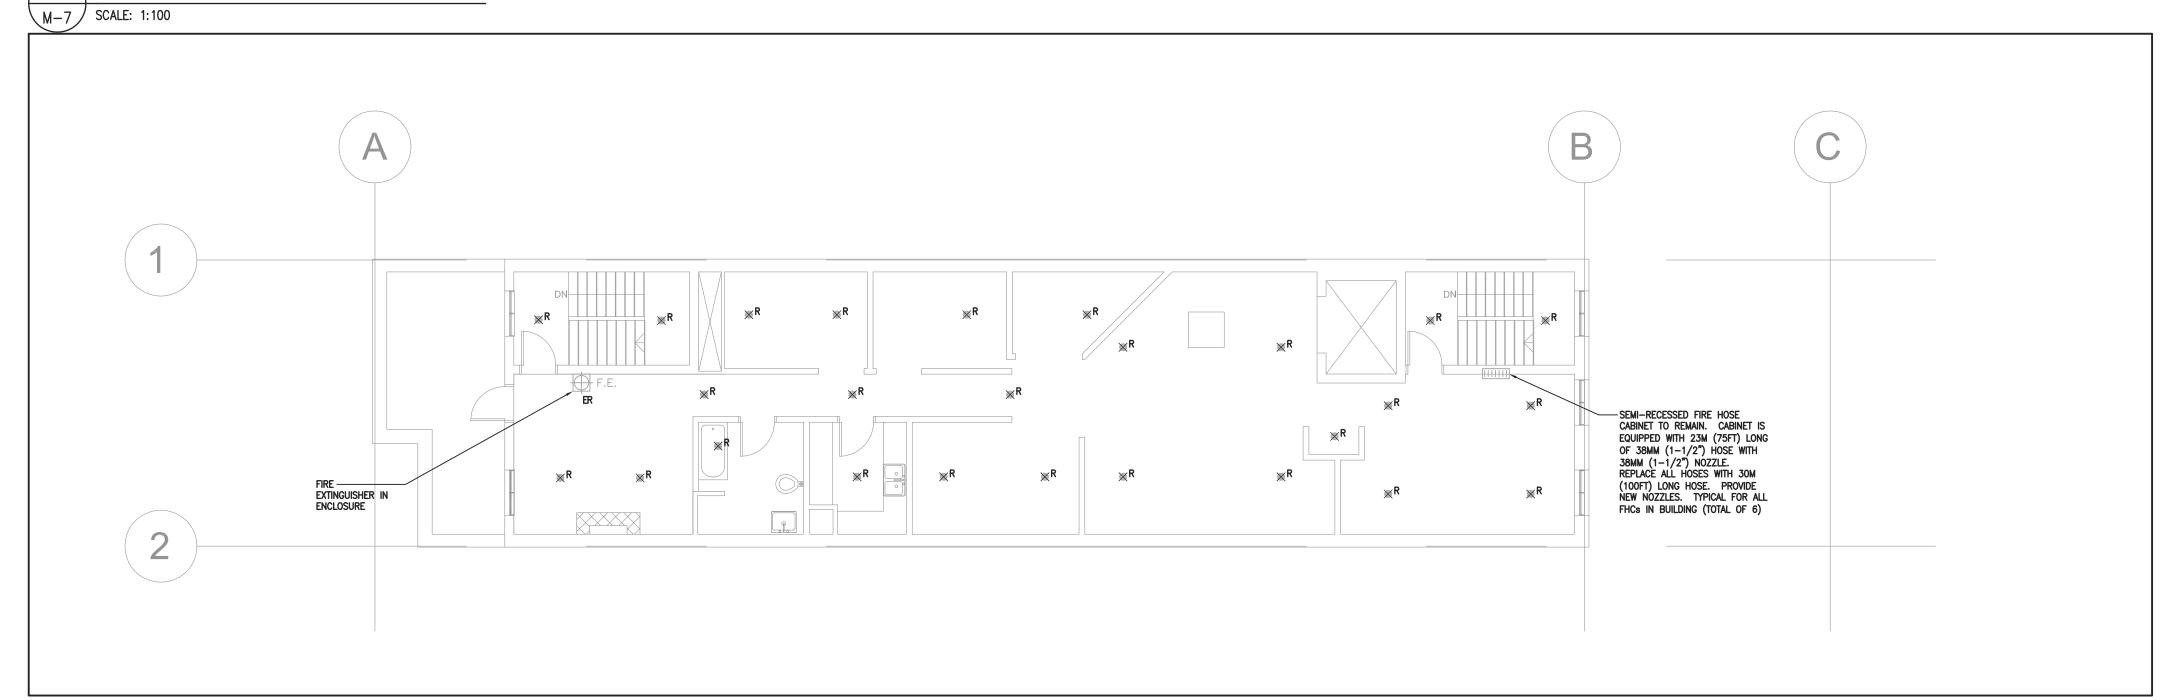

The extent of construction authorized under this permit is limited to the description contained herein as follows: HVAC - Proposal for interior alterations to convert existing 4 storey mixed use building to a municipal women's shelter. See also 18 180707 ZZC.