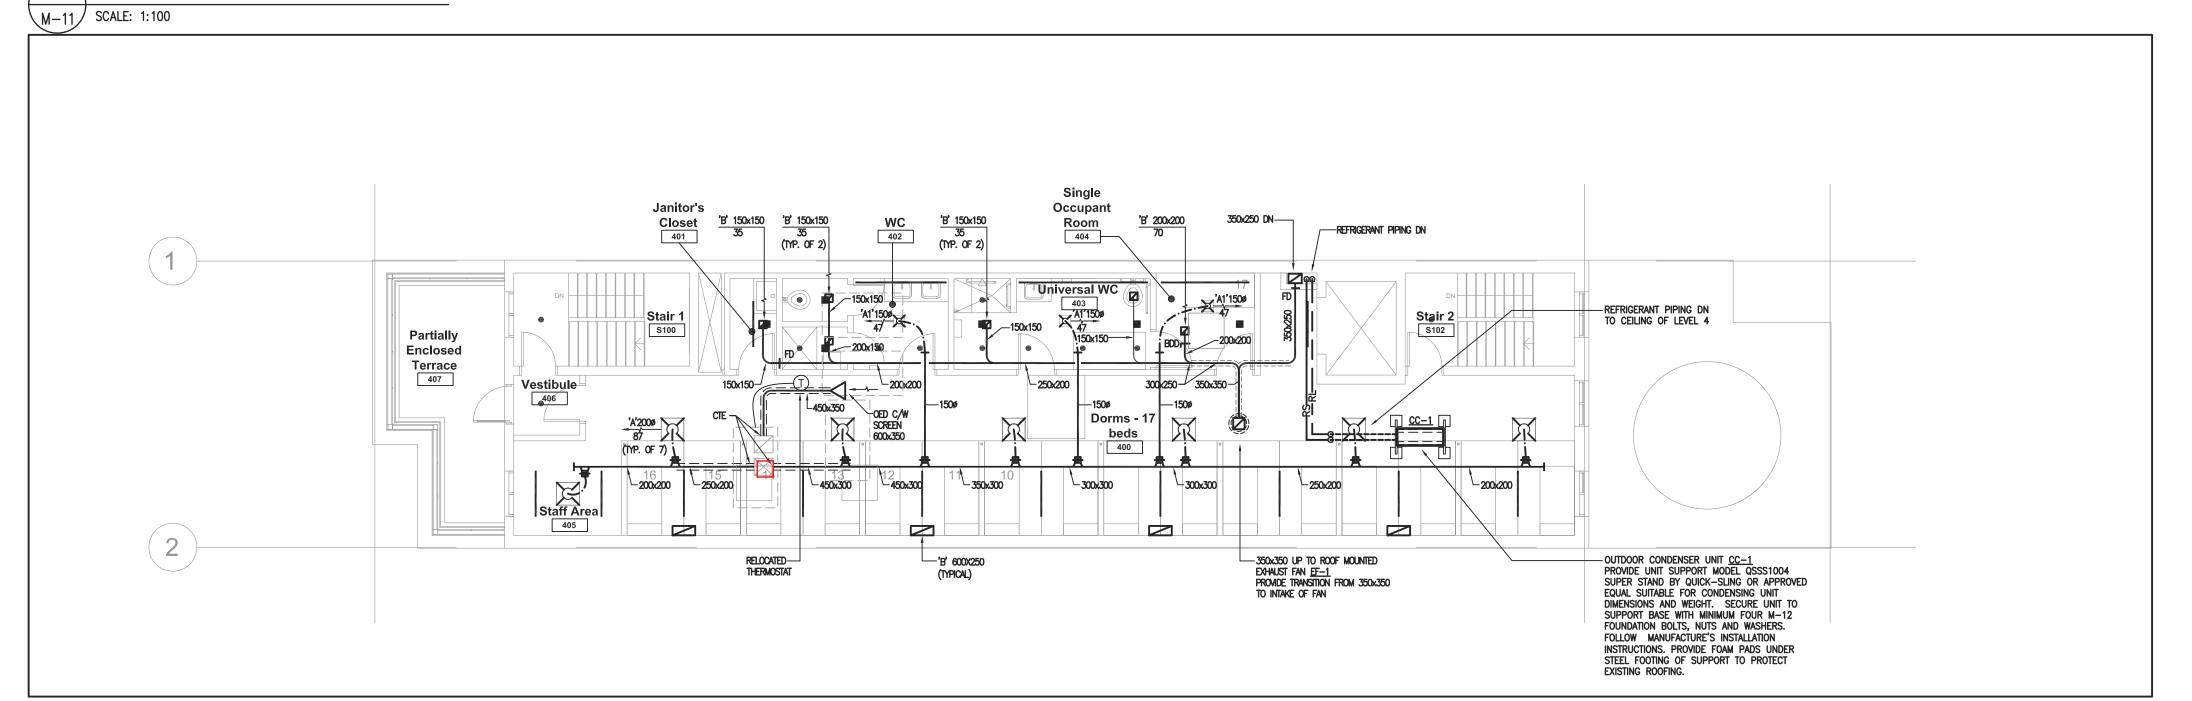

ensions to be their responsibility. This drawing shall not be used for construction unless identified as "Issued for Construction" Drawing errors or discrepancies are to be immediately reported to the architect.

Rev Description Da

1 Final Review 16 July '181 Issued for Permit & Tender 16 July '18



# WORKSHOP architecture

WORKSHOP architecture inc 1157 Davenport Road Toronto Ontario M6H 2G4 T 416.901.8055 F 416.849.0383 www.workshoparchitecture.ca

Davenport Shelter

348 Davenport Road Toronto, ON M5R 1K6

| 16 July 2018  | Permit / Tende |
|---------------|----------------|
| DATE:         | STATUS:        |
| 18_22         | As indicate    |
| PROJECT CODE: | SCALE:         |

Basement 1 & 2 and Level 1 HVAC New Layout





\ LEVEL 2 - HVAC NEW LAYOUT



\ LEVEL 3 - HVAC NEW LAYOUT



\ LEVEL 4 - HVAC NEW LAYOUT

M-11 SCALE: 1:100



18 197188 HVA 00

| ZONING        |               |      |
|---------------|---------------|------|
| O.B.C.        | Chan, Kin-Wah | 22/A |
| FIRE SERVICES |               |      |
| O.B.C. (S)    |               |      |

All drawings and related documents are the property of Workshop Architecture Inc. and may not be reproduced in whole or in part without the architects permission. This drawing should not be used to calculate areas. All dimensions to be checked on site by the contractor and such dimensions to be their responsibility. This drawing shall not be used for construction unless identified as "Issued for Construction" Drawing errors or discrepancies are to be immediately reported to the architect.

16 July '18 1 Final Review 16