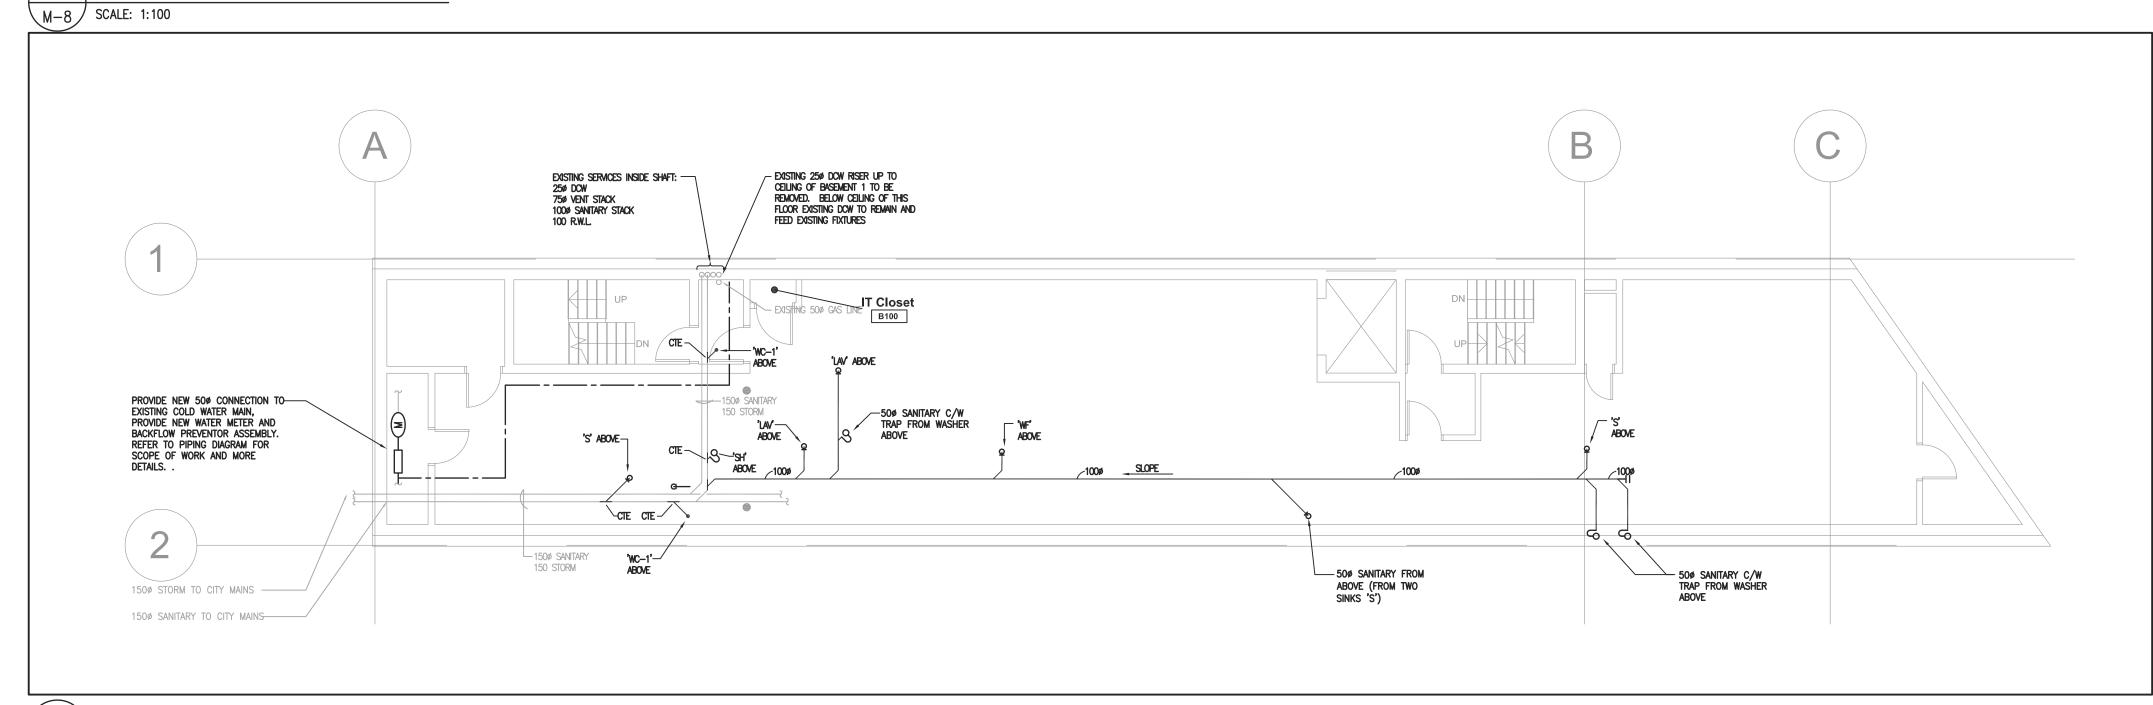

The extent of construction authorized under this permit is limited to the description contained herein as follows: HVAC - Proposal for interior alterations to convert existing 4 storey mixed use building to a municipal women's shelter. See also 18 180707 ZZC.