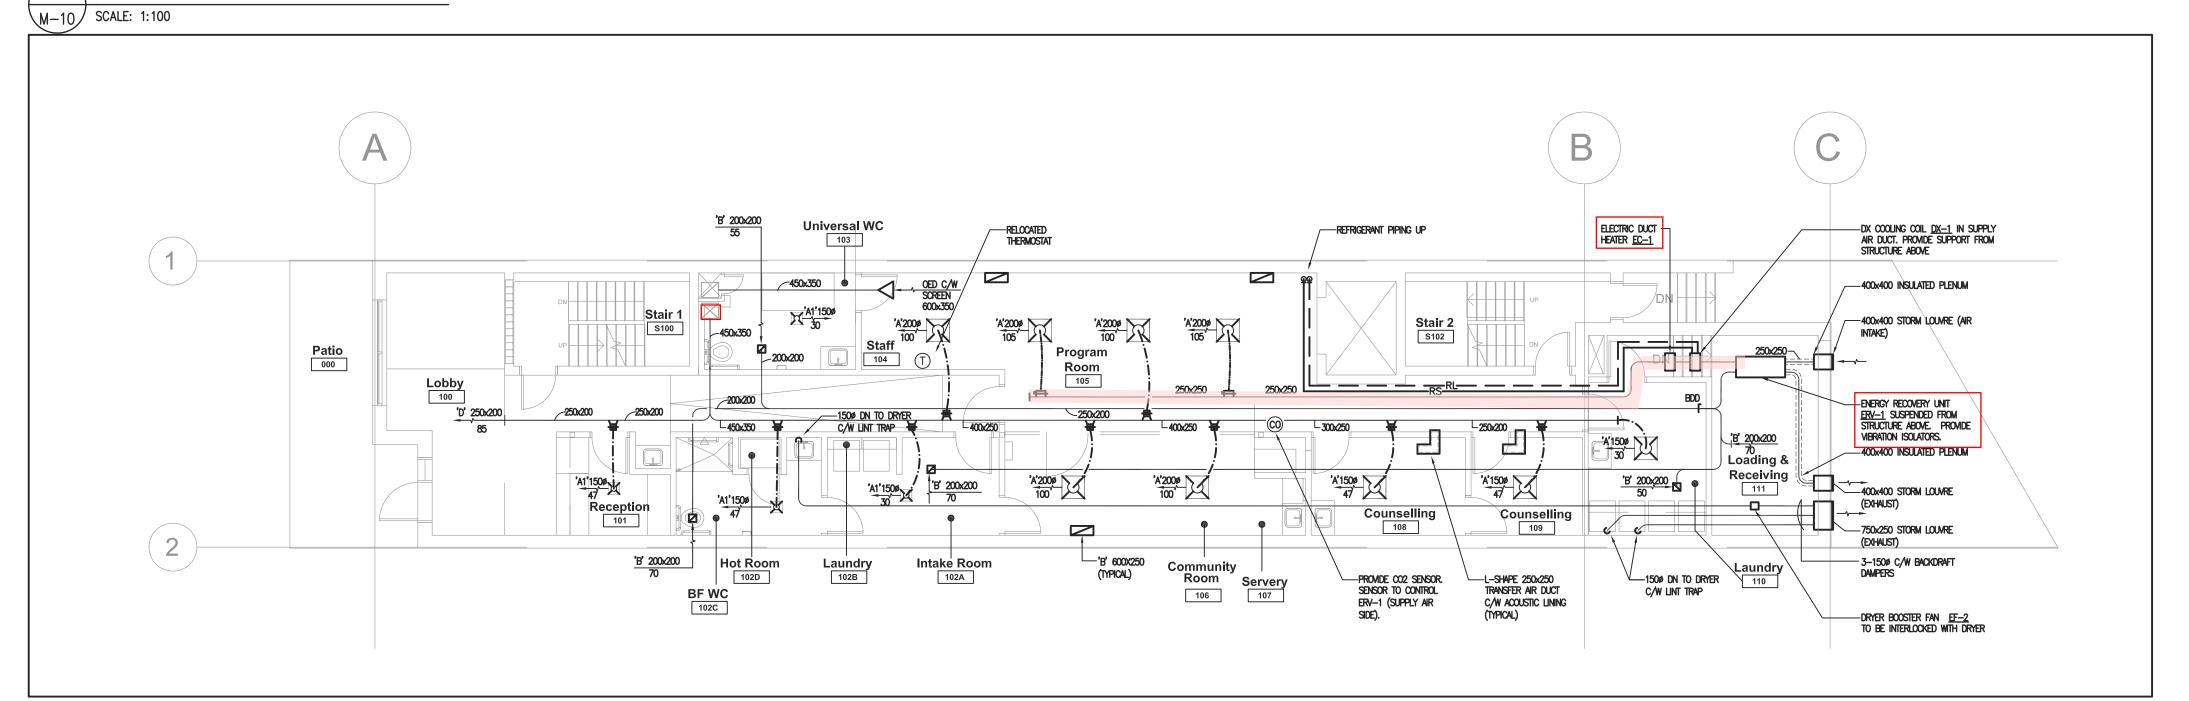

8 HVA 00

| ZONING        |  |
|---------------|--|
| O.B.C.        |  |
| FIRE SERVICES |  |
| O.B.C. (S)    |  |

SHARMA & PARTNERS INC.

Mechanical and Electrical Engineers 85 Curlew Drive Unit 108 Toronto, Ontario M3A 2P8 Tel.: (416) 291-8822 SPI PROJECT #: 2018-1039

## WORKSHOP architecture WORKSHOP architecture inc 1157 Davenport Road Toronto Ontario M6H 2G4 T 416.901.8055 F 416.849.0383 www.workshoparchitecture ca

www.workshoparchitecture.ca

Davenport Shelter

348 Davenport Road Toronto, ON M5R 1K6

| 10 July 2018  | remit/ rend    |
|---------------|----------------|
| 16 July 2018  | Permit / Tende |
| DATE:         | STATUS:        |
| 18_22         | As indicat     |
| PROJECT CODE: | SCALE:         |

Level 2, 3 & 4 Plumbing New Layout







2 BASEMENT 1 - HVAC NEW LAYOUT



3 LEVEL 1 - HVAC NEW LAYOUT

M-10 SCALE: 1:100



18 197188 HVA 00

| ZONING        |               |       |
|---------------|---------------|-------|
| O.B.C.        | Chan, Kin-Wah | 22/Au |
| FIRE SERVICES |               |       |

O.B.C. (S)

All drawings and related documents are the property of Workshop Architecture Inc. and may not be reproduced in whole or in part without the architects permission. This drawing should not be used to calculate areas. All dimensions to be checked on site by the contractor and such dimensions to be their responsibility. This drawing shall not be used for construction unless identified as "Issued for Construction" Drawing errors or discrepancies are to be immediately reported to the architect.

Rev Description Da

1 Final Review 16 July '181 Issued