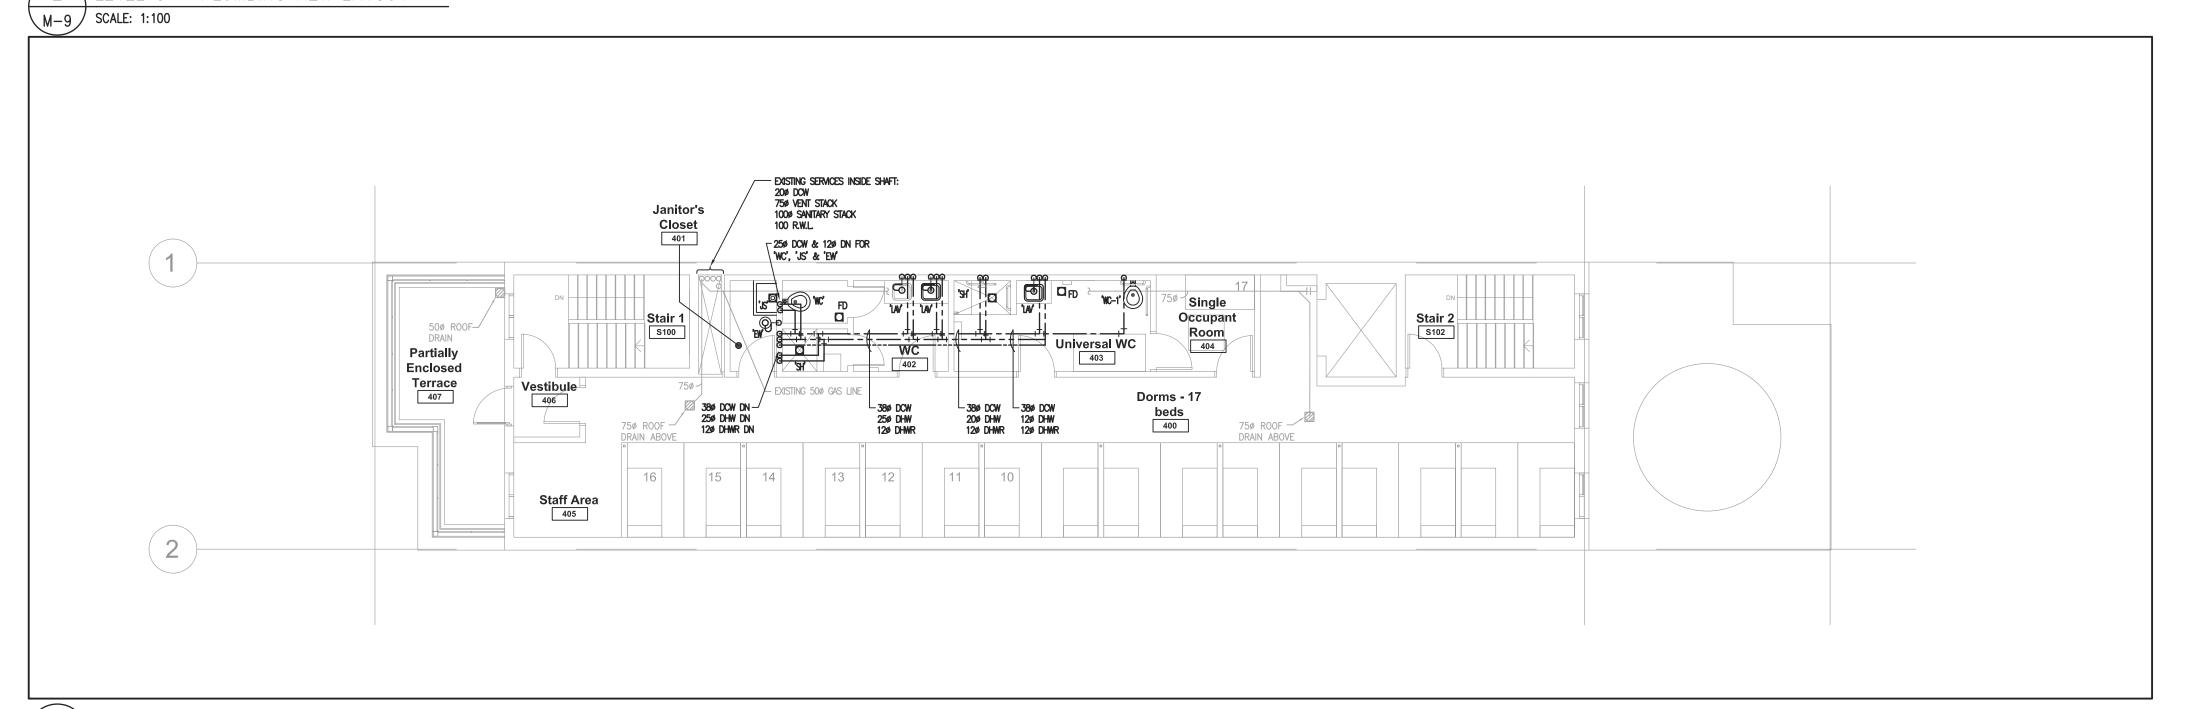

s identified as "Issued for Construction" Drawing errors or discrepancies are to be immediately reported to the architect.

1 Final Review 1 Issued for Permit & Tender

16 July '18

16 July '18



18 197188 HVA 00

| ZONING     |  |
|------------|--|
| O.B.C.     |  |
| E SERVICES |  |
| D.B.C. (S) |  |



# WORKSHOP architecture inc 1157 Davenport Road Toronto Ontario M6H 2G4 T 416.901.8055 F 416.849.0383

www.workshoparchitecture.ca

Davenport Shelter

348 Davenport Road Toronto, ON M5R 1K6

| 16 July 2018  | Permit / Tender |
|---------------|-----------------|
| DATE:         | STATUS:         |
| 18_22         | As indicated    |
| PROJECT CODE: | SCALE:          |

Basement 1 & 2 and Level 1 Plumbing New Layout





\ LEVEL 2 - PLUMBING NEW LAYOUT



\ LEVEL 3 - PLUMBING NEW LAYOUT



\ LEVEL 4 - PLUMBING NEW LAYOUT

M-9 SCALE: 1:100

All drawings and related documents are the property of Workshop Architecture Inc. and may not be reproduced in whole or in part without the architects permission. This drawing should not be used to calculate areas. All dimensions to be checked on site by the contractor and such dimensions to be their responsibility. This drawing shall not be used for construction unless identified as "Issued for Construction" Drawing errors or discrepancies are to be immediately reported to the architect.

1 Final Review 1 Issued for Permit & Tender

16 July '18

16 July '18



18 197188 HVA 00

| ZONING        |  |
|---------------|--|
| O.B.C.        |  |
| FIRE SERVICES |  |
| O.B.C. (S)    |  |

SHARMA & PARTNERS INC.

Mechanical and Electrical Engin