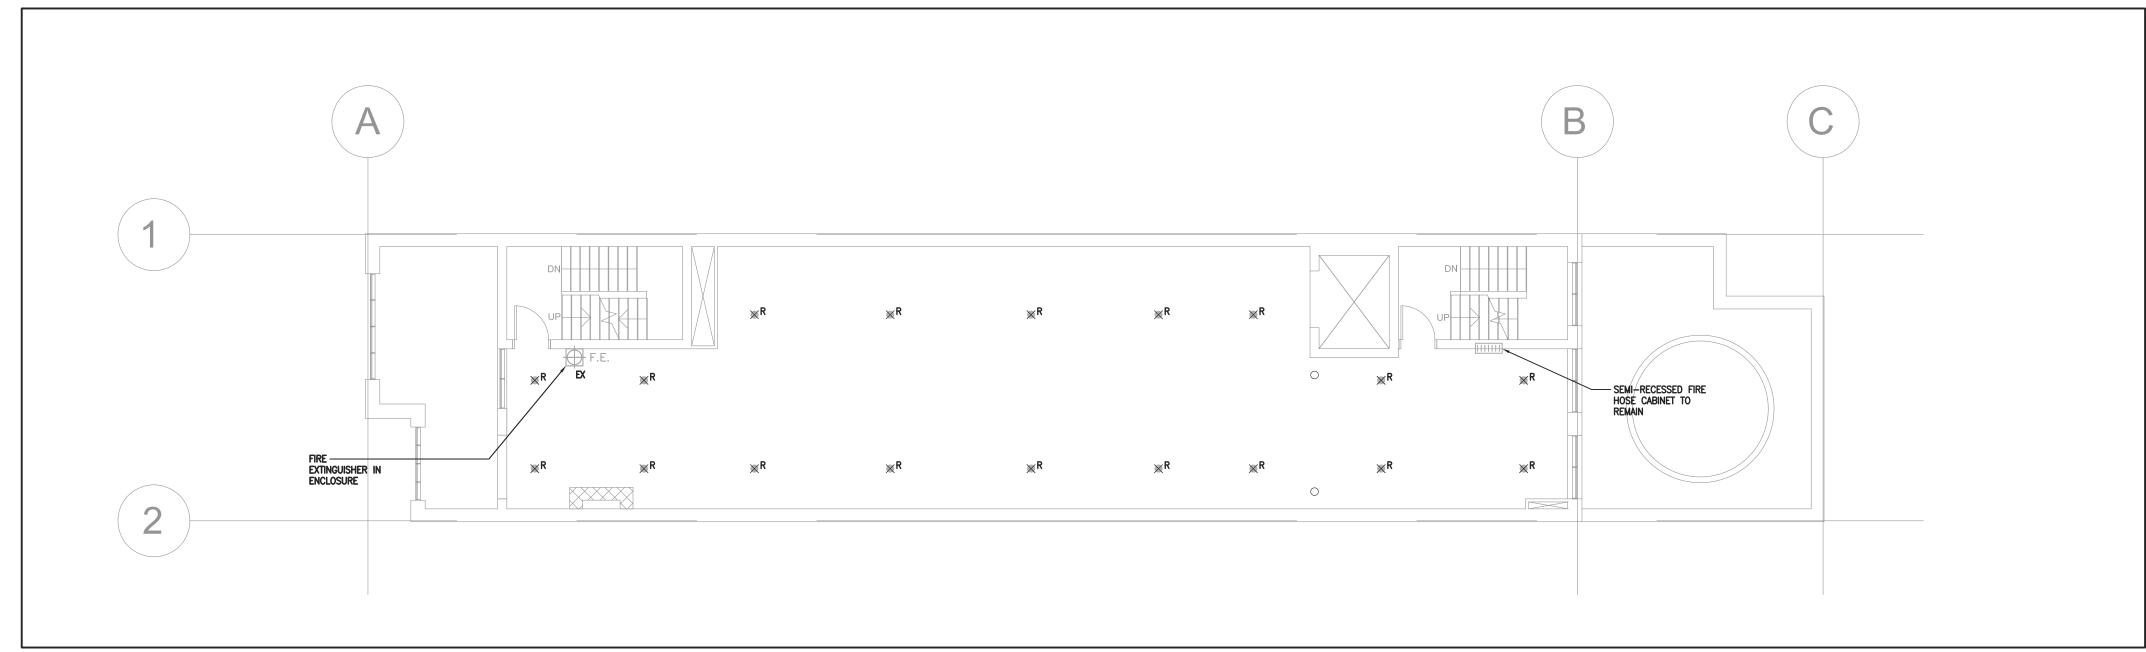

The extent of construction authorized under this permit is limited to the description contained herein as follows: HVAC - Proposal for interior alterations to convert existing 4 storey mixed use building to a municipal women's shelter. See also 18 180707 ZZC.