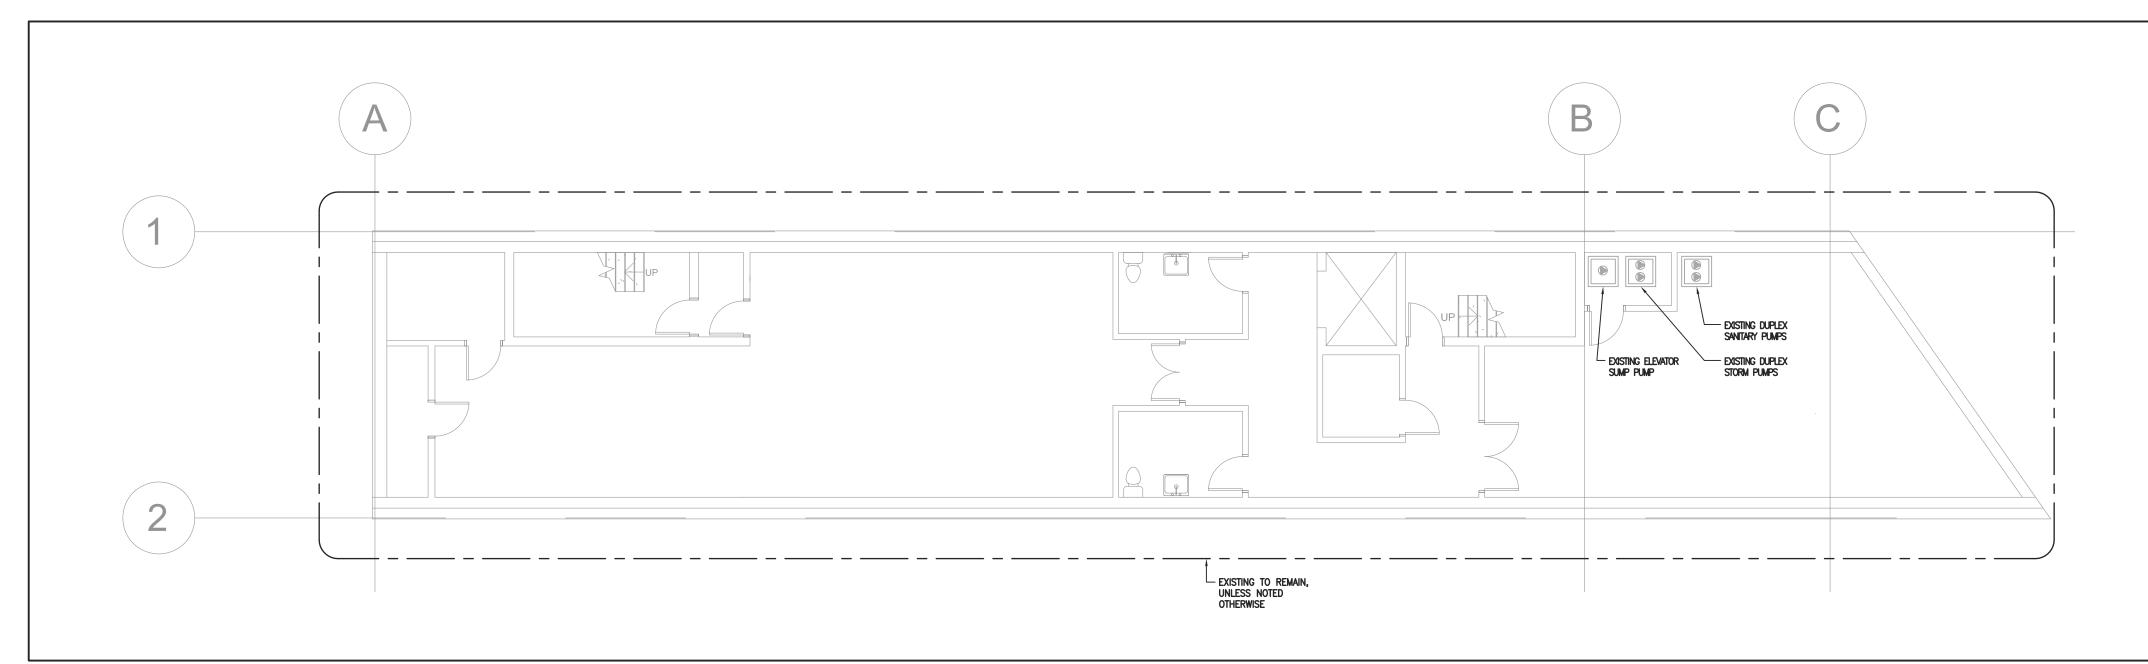

The extent of construction authorized under this permit is limited to the description contained herein as follows: HVAC - Proposal for interior alterations to convert existing 4 storey mixed use building to a municipal women's shelter. See also 18 180707 ZZC.