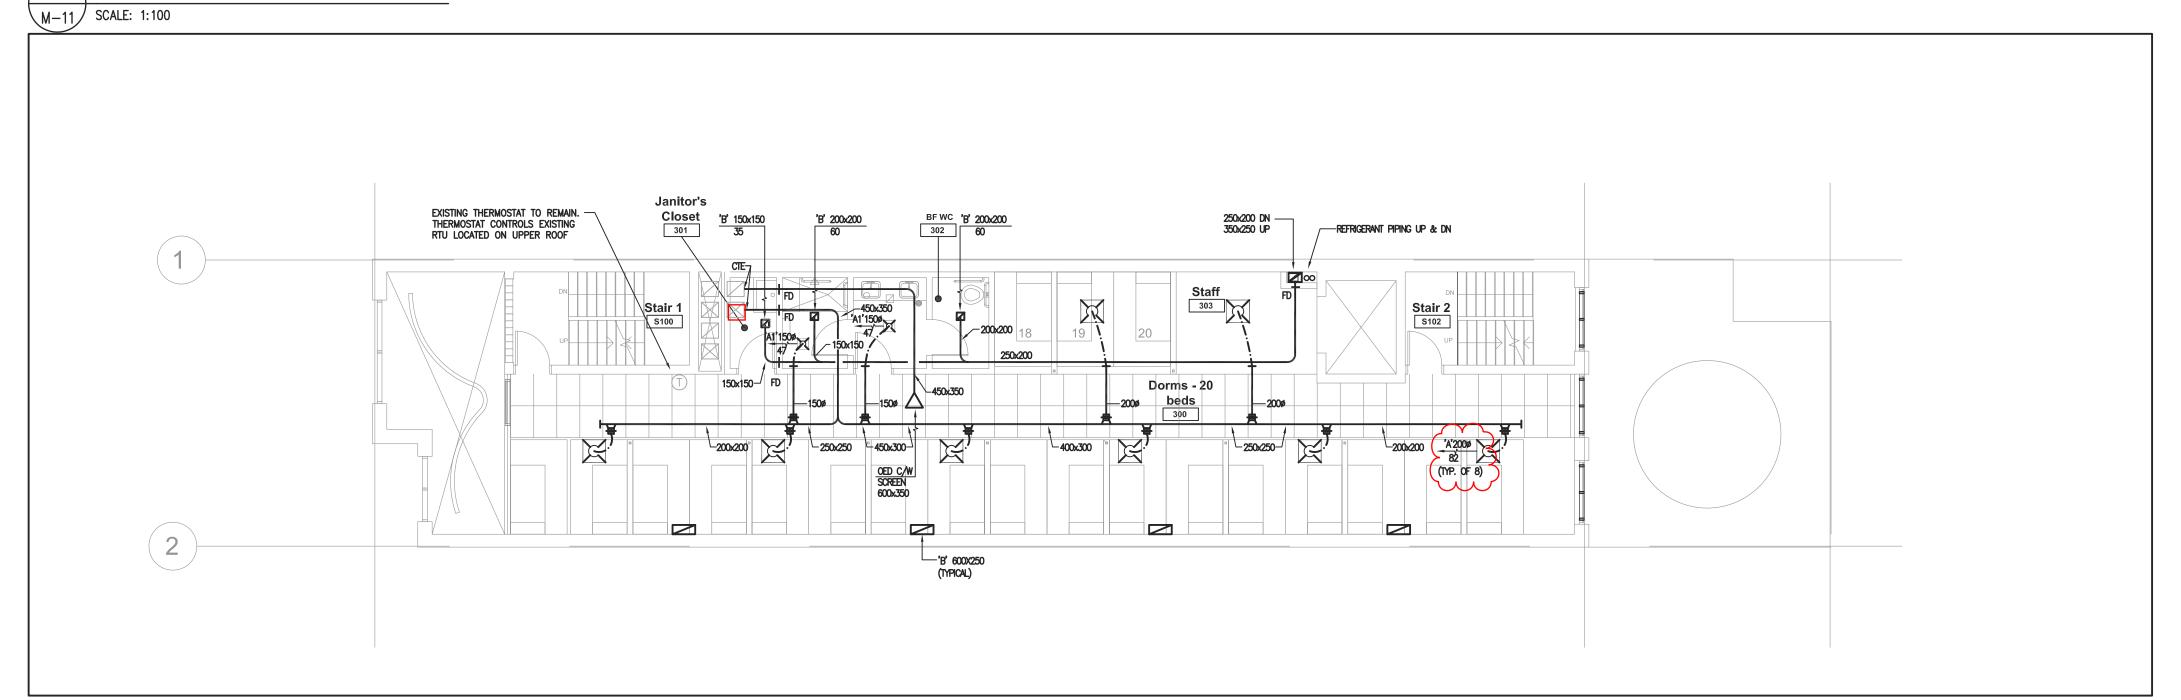

by the contractor and such dimensions to be their responsibility. This drawing shall not be used for construction unless identified as "Issued for Construction" Drawing errors or discrepancies are to be immediately reported to the architect.

Rev Description Da

1 Final Review 16 July '181 Issued for Permit & Tender 16 July '18



# WORKSHOP architecture

WORKSHOP architecture inc 1157 Davenport Road Toronto Ontario M6H 2G4 T 416.901.8055 F 416.849.0383 www.workshoparchitecture.ca

Davenport Shelter

348 Davenport Road Toronto, ON M5R 1K6

| 16 July 2018  | Permit / Tende |
|---------------|----------------|
| DATE:         | STATUS:        |
| 18_22         | As indicate    |
| PROJECT CODE: | SCALE:         |

Basement 1 & 2 and Level 1 HVAC New Layout





\ LEVEL 2 - HVAC NEW LAYOUT



\ LEVEL 3 - HVAC NEW LAYOUT



\ LEVEL 4 - HVAC NEW LAYOUT

M-11 SCALE: 1:100



18 197188 HVA 00

| ZONING        |               |      |
|---------------|---------------|------|
| O.B.C.        | Chan, Kin-Wah | 22/A |
| FIRE SERVICES |               |      |
| O.B.C. (S)    |               |      |

All drawings and related documents are the property of Workshop Architecture Inc. and may not be reproduced in whole or in part without the architects permission. This drawing should not be used to calculate areas. All dimensions to be checked on site by the contractor and such dimensions to be their responsibility. This drawing shall not be used for construction unless identified as "Issued for Construction" Drawing errors or discrepancies are to be immediately reported to the architect.