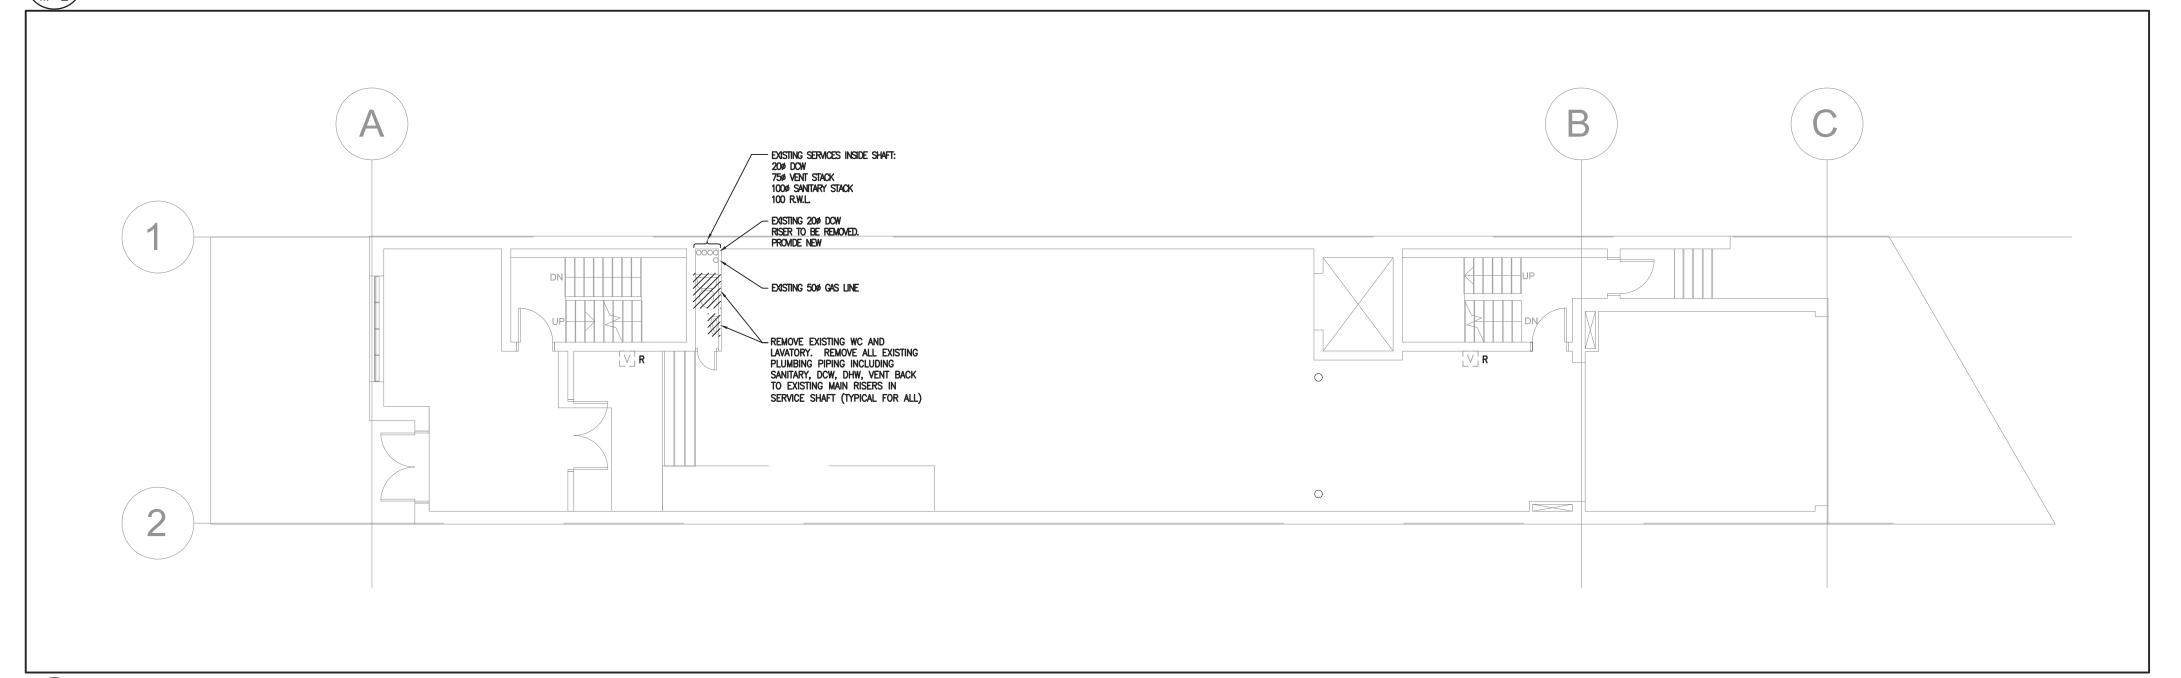

Permit & Tender

1 Final Review 16 July '18

16 July '18



ZONING O.B.C. FIRE SERVICES O.B.C. (S)

18 197188 HVA 00

PARTNERS INC. Mechanical and Electrical Engineers 85 Curlew Drive Unit 108 Tel.: (416) 291-8822 SPI PROJECT #: 2018-103

## WORKSHOP architecture

Toronto Ontario M6H 2G4 T 416.901.8055 F 416.849.0383 www.workshoparchitecture.ca

1157 Davenport Road

SHARMA &

## Davenport Shelter

348 Davenport Road Toronto, ON M5R 1K6

| 16 July 2018  | Permit / Tende |
|---------------|----------------|
| DATE:         | STATUS:        |
| 18_22         | N.T.S.         |
| PROJECT CODE: | SCALE:         |
|               |                |

Mechanical Legend, Drawing List and Schedules







➤ BASEMENT 2 — PLUMBING DEMOLITION



## \ BASEMENT 1 - PLUMBING DEMOLITION M-2 SCALE: 1:100



\ LEVEL 1 - PLUMBING DEMOLITION

M-2 SCALE: 1:100

All drawings and related documents are the property of Workshop Architecture Inc. and may not be reproduced in whole or in part without the architects permission. This drawing should not be used to calculate areas. All dimensions to be checked on site by the contractor and such dimensions to be their responsibility. This drawing shall not be used for construction unless identified as "Issued for Construction" Drawing errors or discrepancies are to be immediately reported to the architect.

1 Final Review

16 July '18 1 Issued for Permit & Tender 16 July '18



18 197188 HVA 00

| ZONING        |  |
|---------------|--|
| O.B.C.        |  |
| FIRE SERVICES |  |
| O.B.C. (S)    |  |

SHARMA & PARTNERS INC. Mechanical and Electrical Enginee