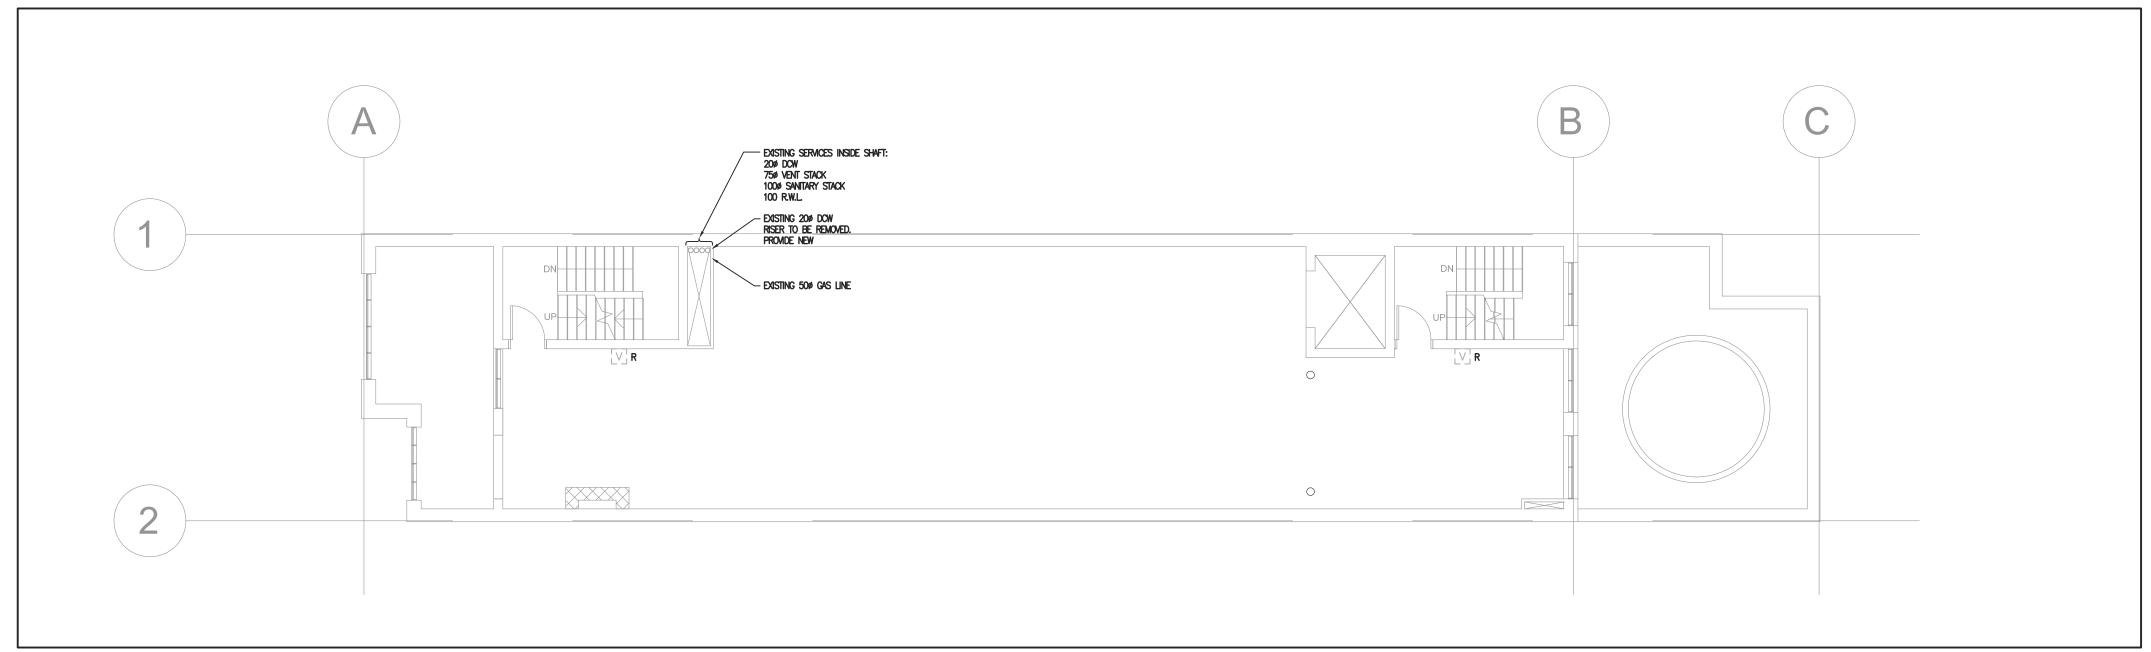

The extent of construction authorized under this permit is limited to the description contained herein as follows: HVAC - Proposal for interior alterations to convert existing 4 storey mixed use building to a municipal women's shelter. See also 18 180707 ZZC.