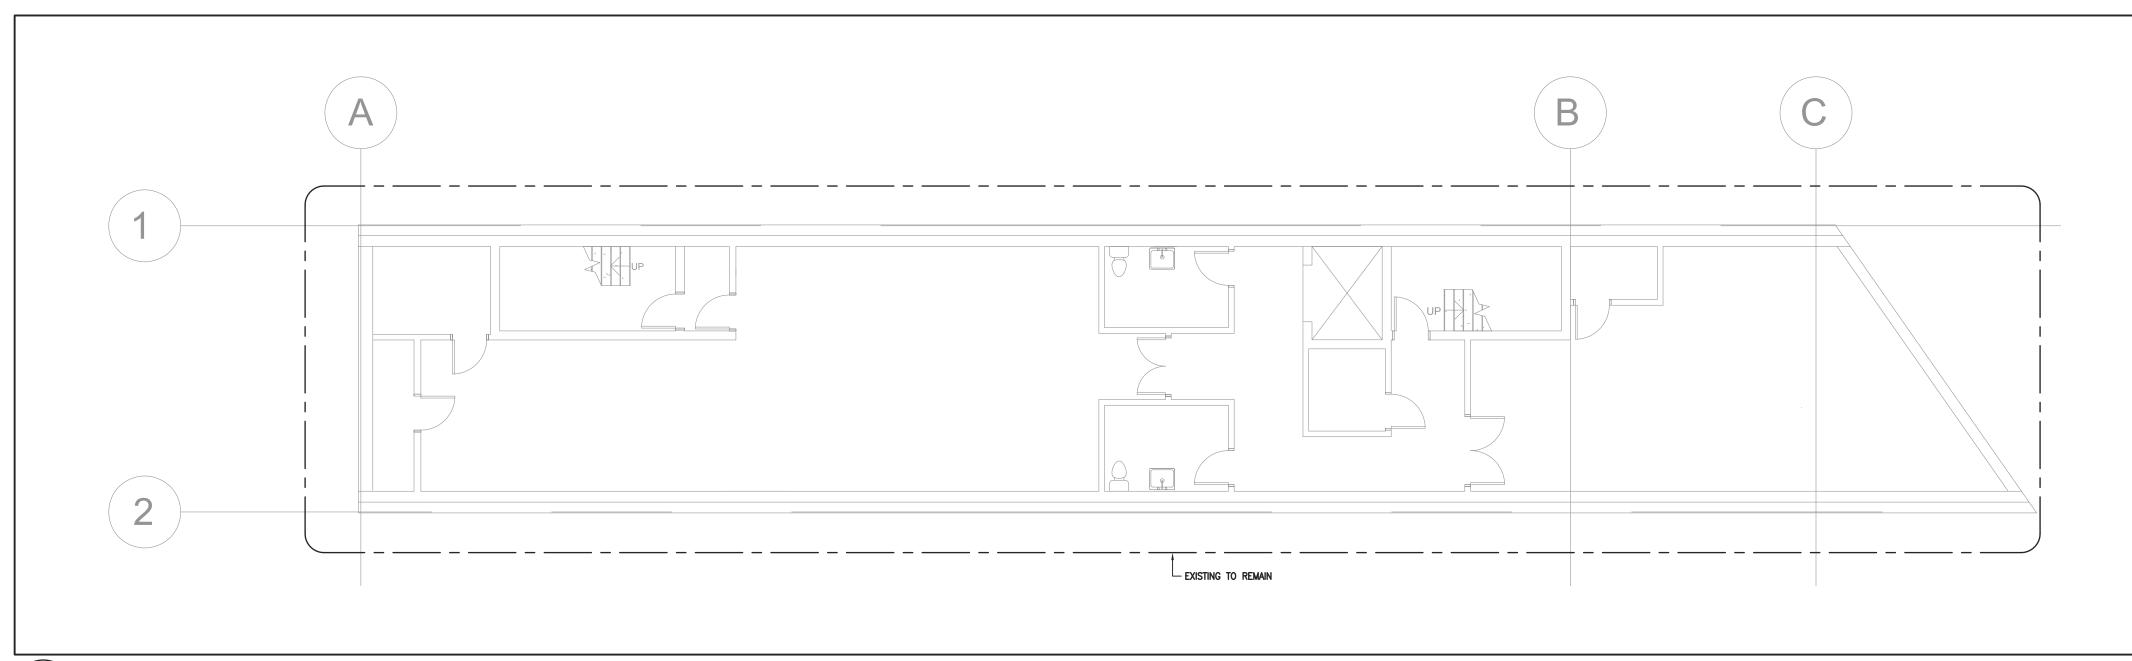

cked on site by the contractor and such dimensions to be their responsibility. This drawing shall not be used for construction unless identified as "Issued for Construction" Drawing errors or discrepancies are to be immediately reported to the architect.

16 July '18 1 Final Review 16 July '18 1 Issued for Permit & Tender



## WORKSHOP architecture WORKSHOP architecture inc 1157 Davenport Road Toronto Ontario M6H 2G4 T 416.901.8055 F 416.849.0383

www.workshoparchitecture.ca

## Davenport Shelter

348 Davenport Road Toronto, ON M5R 1K6

| 10 cd.ly 20 10 |                |
|----------------|----------------|
| 16 July 2018   | Permit / Tende |
| DATE:          | STATUS:        |
| 18 22          | As indicat     |
| PROJECT CODE:  | SCALE:         |

Level 2, 3 & 4 **HVAC New Layout** 





➤ BASEMENT 2 — FIRE PROTECTION NEW LAYOUT



BASEMENT 1 - FIRE PROTECTION NEW LAYOUT



3 LEVEL 1 - FIRE PROTECTION NEW LAYOUT

M-12 SCALE: 1:100

All drawings and related documents are the property of Workshop Architecture Inc. and may not be reproduced in whole or in part without the architects permission. This drawing should not be used to calculate areas. All dimensions to be checked on site by the contractor and such dimensions to be their responsibility. This drawing shall not be used for construction unless identified as "Issued for Construction" Drawing errors or discrepancies are to be immediately reported to the architect.

16 July '18

16 July '18

1 Final Review

1 Issued for Permit & Tender



18 197188 HVA 00

| ZONING        |  |
|---------------|--|
| O.B.C.        |  |
|