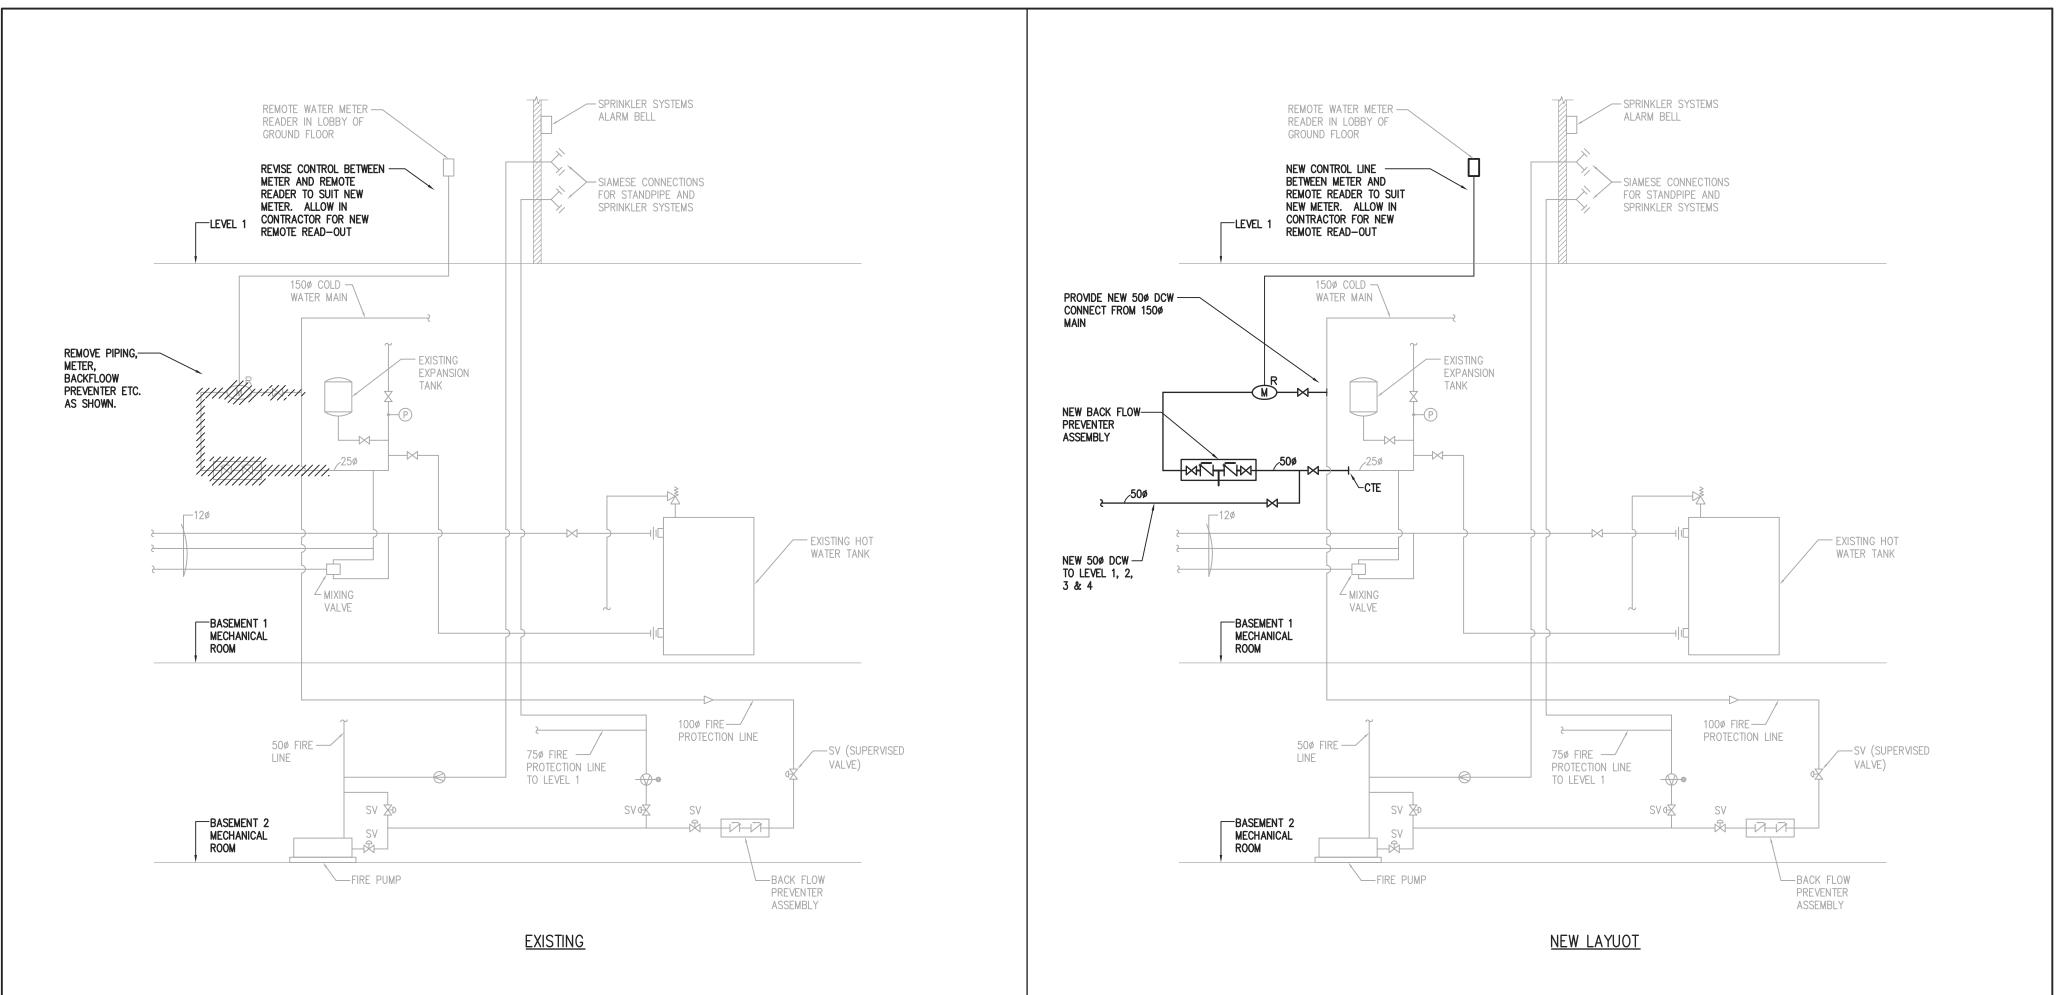

| FIRE SERVICES      |  |  |  |  |  |  |  |  |  |  |
| O.B.C. (S)         |  |  |  |  |  |  |  |  |  |  |

SHARMA & PARTNERS INC.

Mechanical and Electrical Engineers Unit 108 Toronto, Ontario M3A 2P8 Tel.: (416) 291-8822

# WORKSHOP architecture WURKSHUP architecture inc 1157 Davenport Road Toronto Ontario M6H 2G4 T 416.901.8055 F 416.849.0383 www.workshoparchitecture.ca

SPI PROJECT #: 2018-1039

Davenport Shelter

348 Davenport Road Toronto, ON M5R 1K6

|               | ·               |
|---------------|-----------------|
| 16 July 2018  | Permit / Tender |
| DATE:         | STATUS:         |
| 18_22         | As indicated    |
| PROJECT CODE: | SCALE:          |

Level 2, 3 & 4 Fire Protection New Layout









DETAIL OF LAVATORY / SINK PIPING WITH DRAIN FROM DHWH

SCALE: N.T.S.



3 COLD WATER AND FIRE PROTECTION PIPING DIAGRAM SCALEDHICT.S.

|                | FAN SCHEDULE                 |              |          |                       |                     |                   |     |        |            |                                                                                                                                                                           |  |  |  |
|----------------|------------------------------|--------------|----------|-----------------------|---------------------|-------------------|-----|--------|------------|---------------------------------------------------------------------------------------------------------------------------------------------------------------------------|--|--|--|
| REF.<br>LETTER | AREA SERVED /<